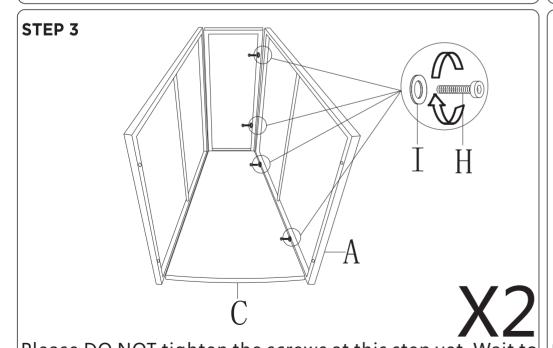

tighten all the screws until the product is fully installed.

Please DO NOT tighten the screws at this step yet. Wait to Please DO NOT tighten the screws at this step yet. Wait to tighten all the screws until the product is fully installed.

Please DO NOT tighten the screws at this step yet. Wait to Please DO NOT tighten the screws at this step yet. Wait to tighten all the screws until the product is fully installed.

tighten all the screws until the product is fully installed.

Please DO NOT tighten the screws at this step yet. Wait to tighten all the screws until the product is fully installed.