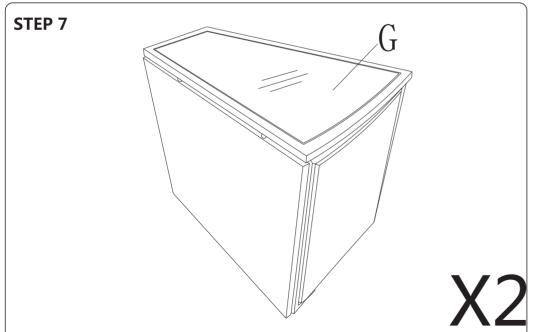

## Main structure accessories

The glass panels are in sofa box 1 and sofa box 2.

Please DO NOT tighten the screws at this step yet. Wait to tighten all the screws until the product is fully installed.

tighten all the screws until the product is fully installed.

tighten all the screws until the product is fully installed.

Please DO NOT tighten the screws at this step yet. Wait to Please DO NOT tighten the screws at this step yet. Wait to tighten all the screws until the product is fully installed.

Please DO NOT tighten the screws at this step yet. Wait to Please DO NOT tighten the screws at this step yet. Wait to tighten all the screws until the product is fully installed.

tighten all the screws until the product is fully installed.

Please DO NOT tighten the screws at this step yet. Wait to tighten all the screws until the product is fully installed.