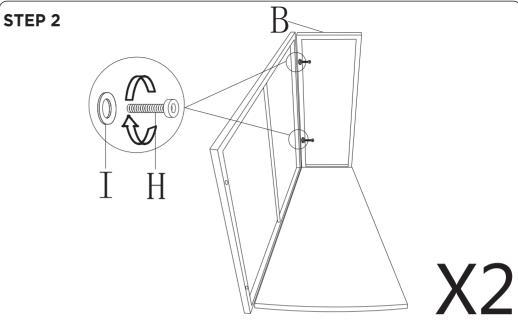

## Main structure accessories

The glass panels are in sofa box 1 and sofa box 2.

Please DO NOT tighten the screws at this step yet. Wait to tighten all the screws until the product is fully installed.

tighten all the screws until the product is fully installed.