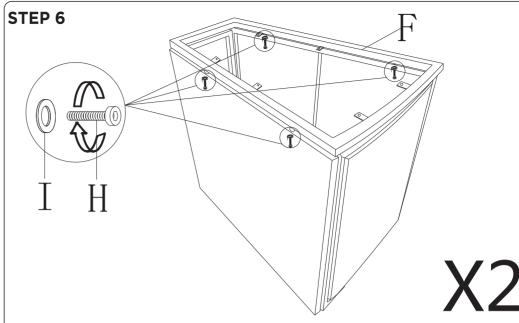

## Main structure accessories

The glass panels are in sofa box 1 and sofa box 2.

Please DO NOT tighten the screws at this step yet. Wait to tighten all the screws until the product is fully installed.

tighten all the screws until the product is fully installed.

tighten all the screws until the product is fully installed.

Please DO NOT tighten the screws at this step yet. Wait to Please DO NOT tighten the screws at this step yet. Wait to tighten all the screws until the product is fully installed.

Please DO NOT tighten the screws at this step yet. Wait to Please DO NOT tighten the screws at this step yet. Wait to tighten all the screws until the product is fully installed.

tighten all the screws until the product is fully installed.

Please DO NOT tighten the screws at this step yet. Wait to tighten all the screws until the product is fully installed.