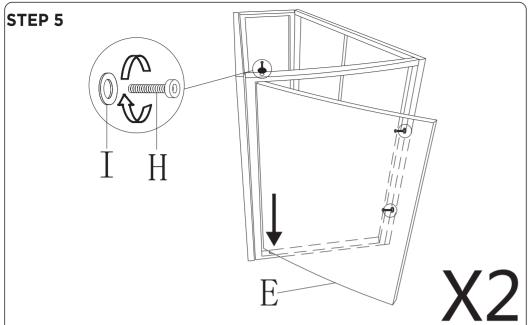

tighten all the screws until the product is fully installed.

Please DO NOT tighten the screws at this step yet. Wait to Please DO NOT tighten the screws at this step yet. Wait to tighten all the screws until the product is fully installed.

Please DO NOT tighten the screws at this step yet. Wait to Please DO NOT tighten the screws at this step yet. Wait to tighten all the screws until the product is fully installed.

tighten all the screws until the product is fully installed.

Please DO NOT tighten the screws at this step yet. Wait to tighten all the screws until the product is fully installed.