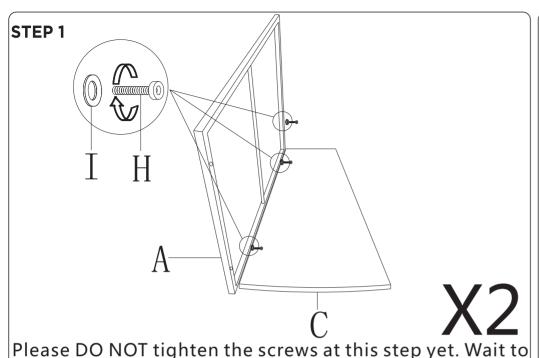

## Main structure accessories

The glass panels are in sofa box 1 and sofa box 2.

Please DO NOT tighten the screws at this step yet. Wait to tighten all the screws until the product is fully installed.

tighten all the screws until the product is fully installed.

tighten all the screws until the product is fully installed.

Please DO NOT tighten the screws at this step yet. Wait to Please DO NOT tighten the screws at this step yet. Wait to tighten all the screws until the product is fully installed.

Please DO NOT tighten the screws at this step yet. Wait to Please DO NOT tighten the screws at this step yet. Wait to tighten all the screws until the product is fully installed.

tighten all the screws until the product is fully installed.

Please DO NOT tighten the screws at this step yet. Wait to tighten all the screws until the product is fully installed.