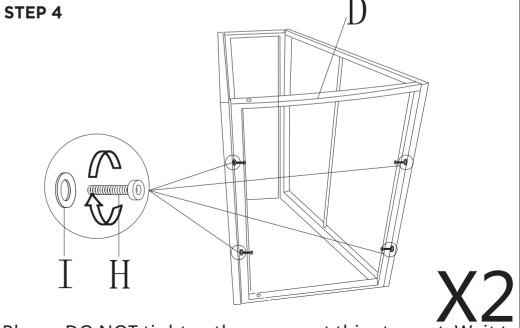

tighten all the screws until the product is fully installed.

Please DO NOT tighten the screws at this step yet. Wait to Please DO NOT tighten the screws at this step yet. Wait to tighten all the screws until the product is fully installed.

Please DO NOT tighten the screws at this step yet. Wait to Please DO NOT tighten the screws at this step yet. Wait to tighten all the screws until the product is fully installed.

tighten all the screws until the product is fully installed.

Please DO NOT tighten the screws at this step yet. Wait to tighten all the screws until the product is fully installed.