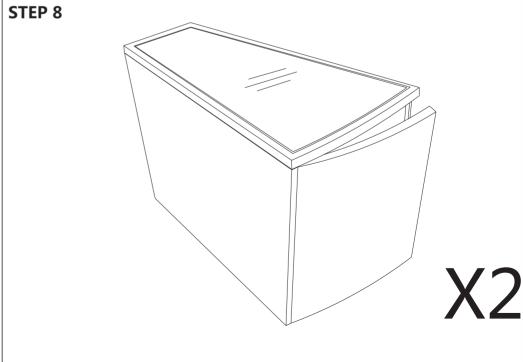

## Main structure accessories

The glass panels are in sofa box 1 and sofa box 2.

Please DO NOT tighten the screws at this step yet. Wait to tighten all the screws until the product is fully installed.

tighten all the screws until the product is fully installed.

tighten all the screws until the product is fully installed.

Please DO NOT tighten the screws at this step yet. Wait to Please DO NOT tighten the screws at this step yet. Wait to tighten all the screws until the product is fully installed.

Please DO NOT tighten the screws at this step yet. Wait to Please DO NOT tighten the screws at this step yet. Wait to tighten all the screws until the product is fully installed.

tighten all the screws until the product is fully installed.

Please DO NOT tighten the screws at this step yet. Wait to tighten all the screws until the product is fully installed.