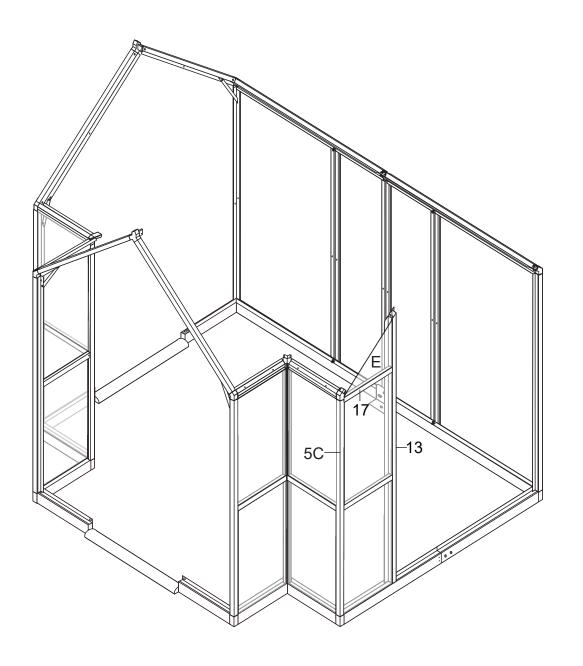

| Picture | NO. | Qty. |
|---------|-----|------|
|         | Е   | 1    |
| 77      | 13  | 1    |
| ()      | 42  | 3    |

| Picture | NO. | Qty. |
|---------|-----|------|
|         | С   | 1    |
| $\Box$  | A2  | 1    |
| E       | 17  | 2    |
| ()      | 42  | 2    |