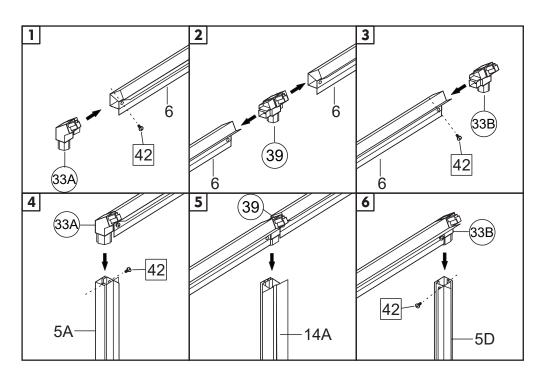

round spikes on lawns. Use 51A# Expansion Screws on Hard Surfaces.



| Picture | NO. | Qty. |
|---------|-----|------|
| 亞       | 14A | 1    |
| •       | 42  | 2    |
|         | 48  | 1    |
|         | 51A | 1    |

14A

1







| Picture | NO. | Qty. |
|---------|-----|------|
| E E     | 14B | 2    |
| •       | 42  | 4    |
|         | A1  | 2    |
|         | Α   | 2    |



| Picture | NO. | Qty. |
|---------|-----|------|
| P       | 6A  | 1    |
| P       | 6B  | 1    |
| <b></b> | 33A | 1    |
|         | 33B | 1    |
|         | 33C | 1    |
| ~       | 42  | 7    |









| Picture | NO. | Qty. |
|---------|-----|------|
| 争       | 6A  | 1    |
| 乎       | 6B  | 1    |
|         | 33A | 1    |
|         | 33B | 1    |
|         | 33C | 1    |
| •       | 42  | 7    |











| Picture | NO. | Qty. |
|---------|-----|------|
| Ę       | 14  | 2    |
| •       | 42  | 4    |









| Picture | NO. | Qty. |
|---------|-----|------|
| $\Box$  | С   | 1    |
|         | A2  | 1    |
|         | 17  | 2    |
| ()      | 42  | 2    |







| Picture | NO. | Qty. |
|---------|-----|------|
|         | Е   | 1    |
| 77      | 13  | 1    |
| ()      | 42  | 3    |





| Picture | NO. | Qty. |
|---------|-----|------|
|         | С   | 1    |
| $\Box$  | A2  | 1    |
| E       | 17  | 2    |
| ()      | 42  | 2    |







| Picture | NO. | Qty. |
|---------|-----|------|
|         | E   | 1    |
| 77      | 12  | 1    |
|         | 42  | 3    |





| Picture | NO. | Qty. |
|---------|-----|------|
|         | D   | 3    |
| 口       | 18  | 3    |
| ()