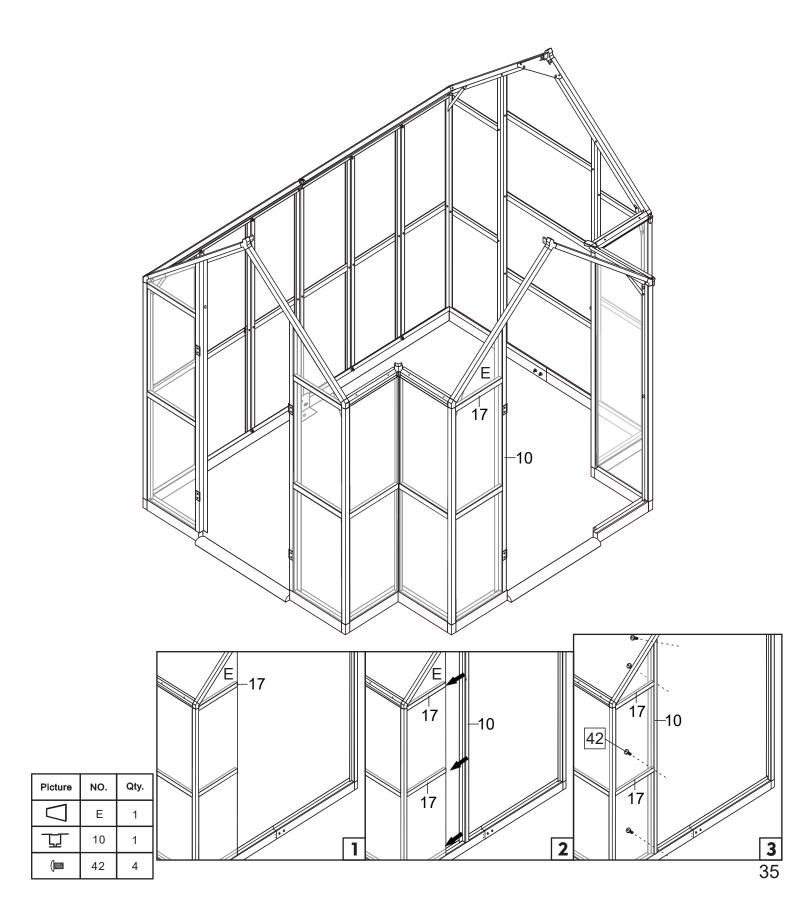

| Picture | NO. | Qty. |
|---------|-----|------|
|         | Е   | 1    |
| 77      | 13  | 1    |
| ()      | 42  | 3    |

| Picture | NO. | Qty. |
|---------|-----|------|
|         | С   | 1    |
| $\Box$  | A2  | 1    |
| E       | 17  | 2    |
| ()      | 42  | 2    |