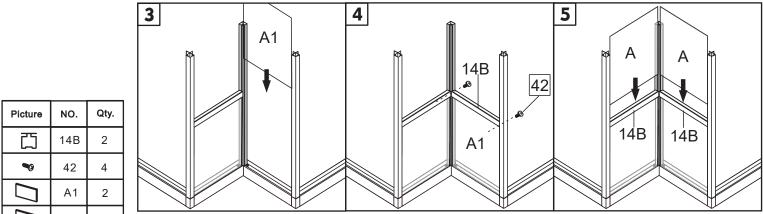

| Picture | NO. | Qty. |
|---------|-----|------|
| 亞       | 14A | 1    |
| •       | 42  | 2    |
|         | 48  | 1    |
|         | 51A | 1    |

14A

1

| Picture | NO. | Qty. |
|---------|-----|------|
| E E     | 14B | 2    |
| •       | 42  | 4    |
|         | A1  | 2    |
|         | Α   | 2    |