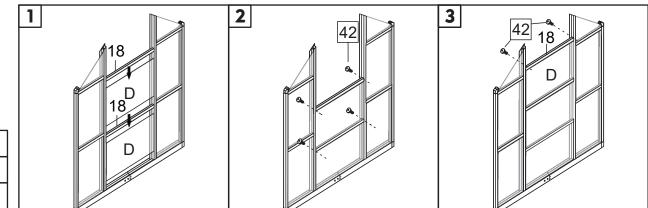

| Picture | NO. | Qty. |
|---------|-----|------|
| $\Box$  | A2  | 2    |
| $\Box$  | А3  | 2    |
| 口口      | 14  | 2    |
| E       | 14C | 2    |
|         | 42  | 8    |

| Picture | NO. | Qty. |
|---------|-----|------|
| П       | A2  | 4    |
|         | 14C | 4    |
| ()      | 42  | 8    |