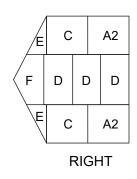

# Polycarbonate panels BOX 2

| No. | Picture | Qty. | Size                 |
|-----|---------|------|----------------------|
| А   |         | 4    | 86.5*63              |
| A1  |         | 4    | 85*63                |
| B1  |         | 4    | 64.6*55.4<br>1.25*1  |
| B2  |         | 4    | 133.8*66.9<br>60*2.1 |
| В3  |         | 8    | 133.8*60             |
| D   |         | 3    | 111.2*62.7           |
| E   |         | 6    | 59.7*37.6<br>*3.7*1  |
| F   |         | 3    | 111.2*48.8<br>*17*1  |
| G   |         | 2    | 71*60                |
| L   |         | 2    | 60*57                |