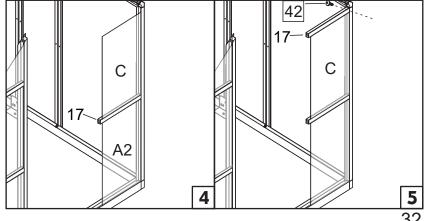

| Picture | NO. | Qty. |
|---------|-----|------|
| Ę       | 14  | 2    |
| •       | 42  | 4    |

| Picture | NO. | Qty. |
|---------|-----|------|
| $\Box$  | С   | 1    |
|         | A2  | 1    |
|         | 17  | 2    |
| ()      | 42  | 2    |