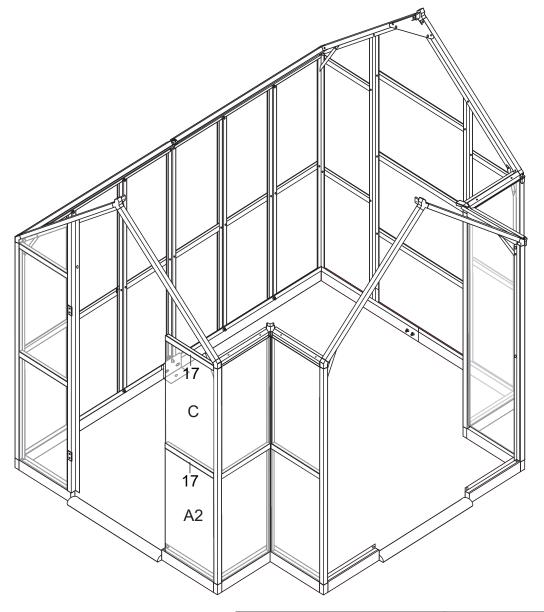

| Picture | NO. | Qty. |
|---------|-----|------|
| Ę       | 14  | 2    |
| •       | 42  | 4    |

| Picture | NO. | Qty. |
|---------|-----|------|
| $\Box$  | С   | 1    |
|         | A2  | 1    |
|         | 17  | 2    |
| ()      | 42  | 2    |