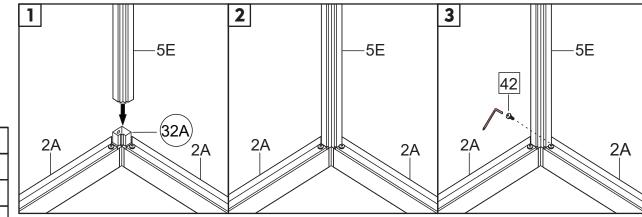

| Picture | NO. | Qty. |
|---------|-----|------|
| Ľ       | 5E  | 1    |
| Ğ       | 5F  | 1    |
| •       | 42  | 2    |

-14A

14A

Use 51# ground spikes on lawns. Use 51A# Expansion Screws on Hard Surfaces.