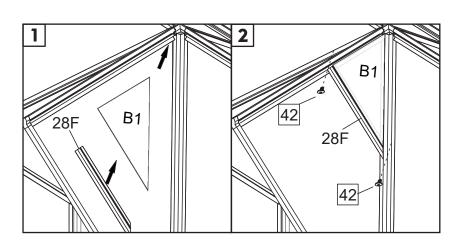

| Picture     | NO. | Qty. |
|-------------|-----|------|
| $\triangle$ | B1  | 2    |
|             | 28F | 1    |
|             | 28C | 1    |
| ()          | 42  | 4    |

| Picture | NO. | Qty. |
|---------|-----|------|
|         | 28A | 1    |
|         | 28B | 1    |
|         | 29B | 1    |
|         | 29C | 1    |
| ()      | 42  | 4    |