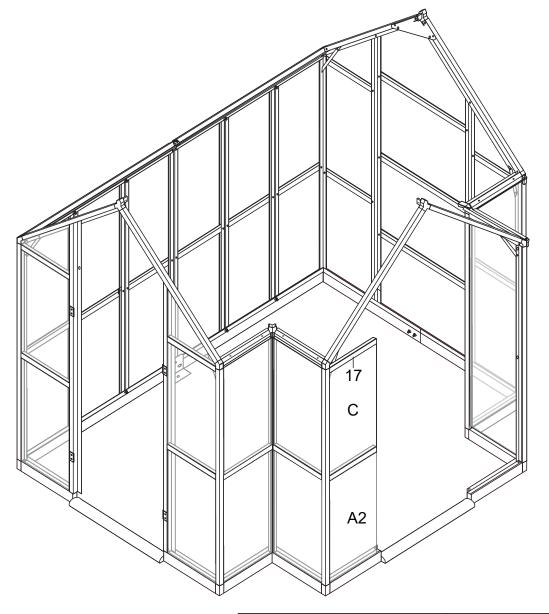

| Picture | NO. | Qty. |
|---------|-----|------|
|         | Е   | 1    |
| 77      | 13  | 1    |
| ()      | 42  | 3    |

| Picture | NO. | Qty. |
|---------|-----|------|
|         | С   | 1    |
| $\Box$  | A2  | 1    |
| E       | 17  | 2    |
| ()      | 42  | 2    |