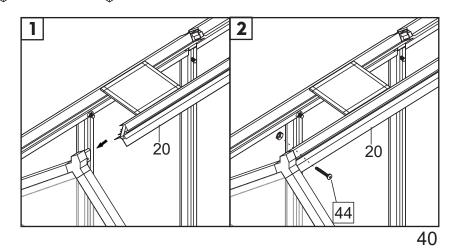

| Picture | NO. | Qty. |
|---------|-----|------|
| 鲆       | 20A | 1    |
|         | 44  | 2    |

| Picture | NO. | Qty. |
|---------|-----|------|
|         | 30  | 2    |
| ()      | 42  | 4    |

| Picture | NO. | Qty. |
|---------|-----|------|
| ᄗ       | 15  | 1    |
|         | 41  | 1    |
|         | 41A | 1    |
| ()      | 42  | 2    |
|         | 49  | 1    |