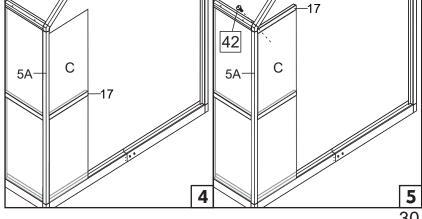

| Picture | NO. | Qty. |
|---------|-----|------|
| Ę       | 14  | 2    |
| •       | 42  | 4    |

| Picture | NO. | Qty. |
|---------|-----|------|
| $\Box$  | С   | 1    |
|         | A2  | 1    |
|         | 17  | 2    |
| ()      | 42  | 2    |

| Picture | NO. | Qty. |
|---------|-----|------|
| $\Box$  | А3  | 4    |

| Picture | NO. | Qty. |
|---------|-----|------|
| D       | С   | 1    |
| $\Box$  | A2  | 1    |
|         | 17  | 2    |
| ()      | 42  | 2    |

| Picture | NO. | Qty. |
|---------|-----|------|
|         | C   | 1    |
| $\Box$  | A2  | 1    |
| 口       | 17  | 2    |
| ()      | 42  | 2    |

| Picture | NO. | Qty. |
|---------|-----|------|
| $\Box$  | С   | 1    |
|         | A2  | 1    |
|         | 17  | 2    |
| ()      | 42  | 2    |