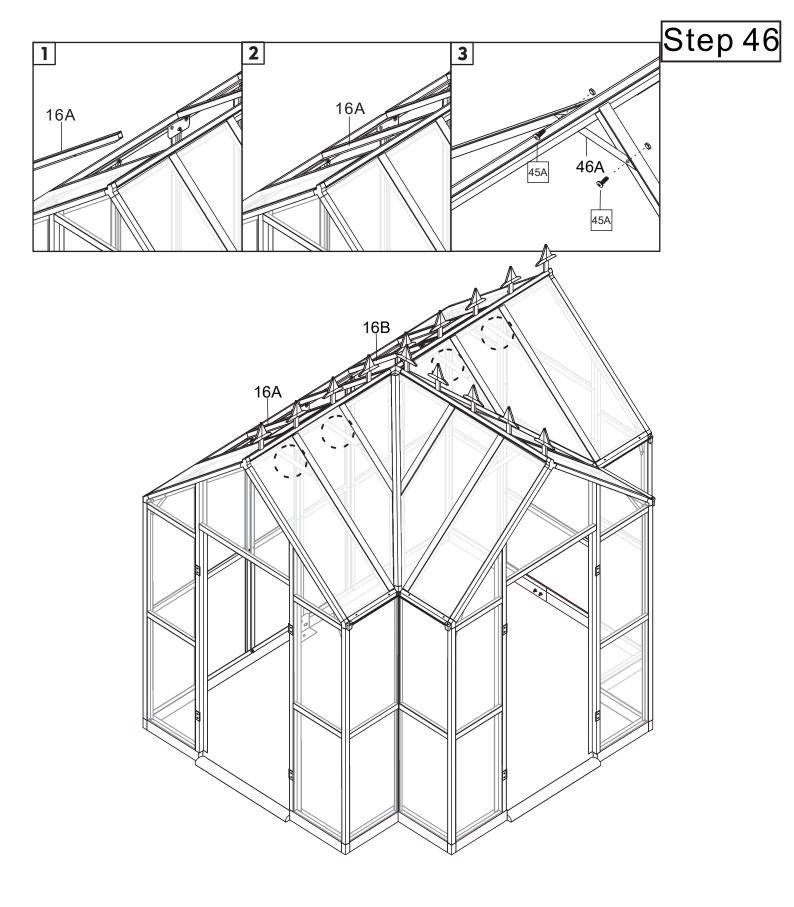

| Picture | NO. | Qty. |
|---------|-----|------|
| 길       | 16A | 1    |
| Ţ       | 16B | 1    |
| ()      | 42  | 4    |
|         | 45A | 8    |
|         | 46A | 4    |

| Picture | NO. | Qty. |
|---------|-----|------|
|         | 21  | 2    |
|         | 42  | 4    |