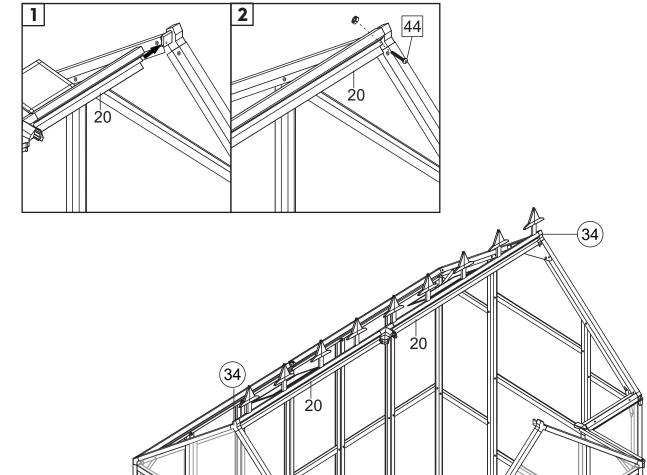

| Picture | NO. | Qty. |
|---------|-----|------|
|         | 32  | 6    |
|         | 32A | 1    |
|         | 32B | 1    |
| •       | 42  | 16   |

| 1  | 32A | 2  | 32A) | 3 4 | 2  |
|----|-----|----|------|-----|----|
|    |     |    |      |     |    |
| 2A | 24  | 2A | 2A   | 2A  | 2A |
|    |     |    |      |     | •  |