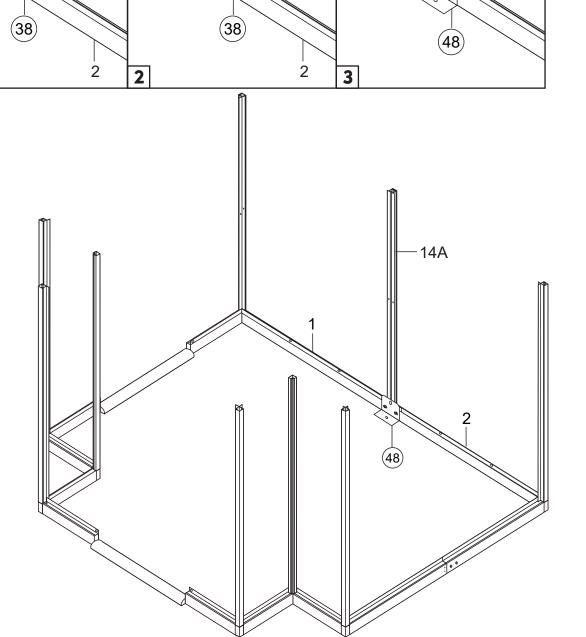

### **BOX 4**

| No. | Picture | Qty. | Size | No. | Picture | Qty. | Size  | No. | Picture | Qty. | Size |
|-----|---------|------|------|-----|---------|------|-------|-----|---------|------|------|
| 5A  | 2       | 2    | 170  | 21  |         | 2    | 58.4  | 30C |         | 4    | 56   |
| 5B  |         | 2    | 170  | 22A |         | 2    | 187.1 | 33C |         | 2    |      |
| 5C  |         | 1    | 170  | 22B |         | 2    | 187.1 | 34A |         | 1    |      |
| 5D  |         | 1    | 170  | 23A |         | 2    | 187.1 | 46  |         | 6    | 20   |
| 10  |         | 2    | 208  | 23B |         | 2    | 187.1 | 46A |         | 5    | 60   |
| 11  |         | 2    | 208  | 25  |         | 4    | 48.8  | 48  |         | 1    |      |
| 12  |         | 1    | 208  | 27A |         | 2    | 62.6  | 48A |         | 6    |      |
| 13  |         | 1    | 208  | 27B |         | 2    | 62.6  | 49  | © ° °   | 1    |      |
| 14  |         | 4    | 170  | 29A |         | 4    | 132   | 50  |         | 1    | 140  |
| 14A |         | 1    | 170  | 29B |         | 2    | 65.6  | 51  |         | 7    | 18   |
| 14B |         | 4    | 61.7 | 29C |         | 2    | 65.6  | 55A | 000000  | 3    |      |
| 14C |         | 6    | 58.4 | 30A |         | 2    | 59    |     |         |      |      |
| 17  |         | 12   | 58.5 | 30B |         | 2    | 59    |     |         |      |      |

| Picture | NO. | Qty. |
|---------|-----|------|
| 亞       | 14A | 1    |
| •       | 42  | 2    |
|         | 48  | 1    |
|         | 51A | 1    |

14A

1

| Picture | NO. | Qty. |
|---------|-----|------|
| E E     | 14B | 2    |
| •       | 42  | 4    |
|         | A1  | 2    |
|         | Α   | 2    |