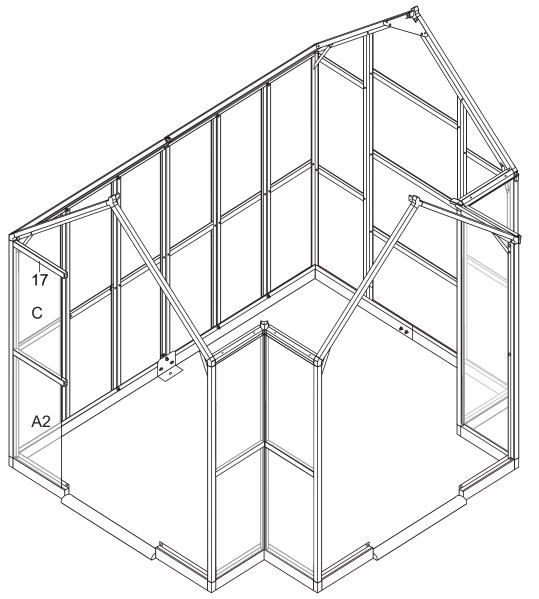

| Picture | NO. | Qty. |
|---------|-----|------|
| Ę       | 14  | 2    |
| •       | 42  | 4    |

| Picture | NO. | Qty. |
|---------|-----|------|
| $\Box$  | С   | 1    |
|         | A2  | 1    |
|         | 17  | 2    |
| ()      | 42  | 2    |

| Picture | NO. | Qty. |
|---------|-----|------|
| $\Box$  | А3  | 4    |

| Picture | NO. | Qty. |
|---------|-----|------|
| D       | С   | 1    |
| $\Box$  | A2  | 1    |
|         | 17  | 2    |
| ()      | 42  | 2    |

| Picture | NO. | Qty. |
|---------|-----|------|
|         | C   | 1    |
| $\Box$  | A2  | 1    |
| 口       | 17  | 2    |
| ()      | 42  | 2    |

| Picture | NO. | Qty. |
|---------|-----|------|
| $\Box$  | С   | 1    |
|         | A2  | 1    |
|         | 17  | 2    |
| ()      | 42  | 2    |