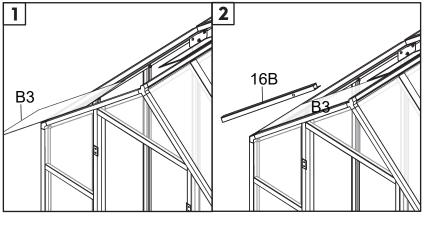

| Picture | NO. | Qty. |
|---------|-----|------|
| Ľ       | 27A | 1    |
| ٦       | 27B | 1    |
|         | 35  | 2    |
| ()      | 42  | 4    |

| Picture | NO. | Qty. |
|---------|-----|------|
|         | 16A | 1    |
| Ţ       | 16B | 1    |
| ()      | 42  | 4    |
|         | В3  | 2    |

| Picture | NO. | Qty. |
|---------|-----|------|
| 길       | 16A | 1    |
| Ţ       | 16B | 1    |
| ()      | 42  | 4    |
|         | 45A | 8    |
|         | 46A | 4    |

| Picture | NO. | Qty. |
|---------|-----|------|
|         | 21  | 2    |
|         | 42  | 4    |