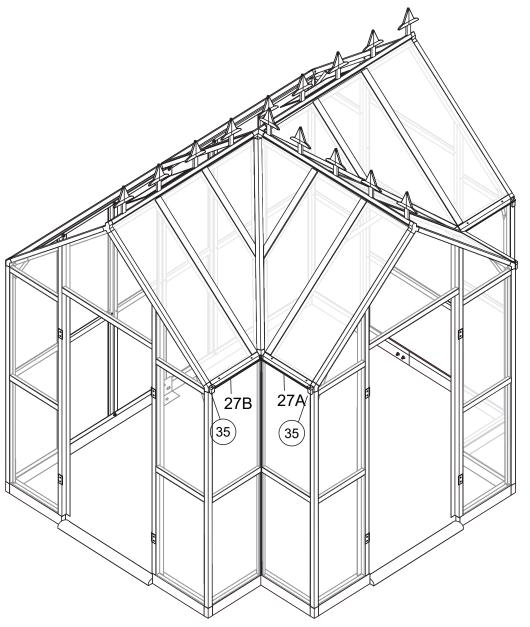

| Picture | NO. | Qty. |
|---------|-----|------|
|         | В3  | 2    |
|         | 29A | 2    |

| Picture | NO. | Qty. |
|---------|-----|------|
| 7       | 27A | 1    |
| Ľ       | 27B | 1    |
|         | 35  | 2    |
| ()      | 42  | 4    |

| Picture | NO. | Qty. |
|---------|-----|------|
| Ľ       | 27A | 1    |
| ٦       | 27B | 1    |
|         | 35  | 2    |
| ()      | 42  | 4    |

| Picture | NO. | Qty. |
|---------|-----|------|
|         | 16A | 1    |
| Ţ       | 16B | 1    |
| ()      | 42  | 4    |
|         | В3  | 2    |