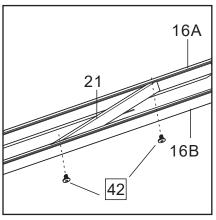

| Picture | NO. | Qty. |
|---------|-----|------|
| 길       | 16A | 1    |
| Ţ       | 16B | 1    |
| ()      | 42  | 4    |
|         | 45A | 8    |
|         | 46A | 4    |

| Picture | NO. | Qty. |
|---------|-----|------|
|         | 21  | 2    |
|         | 42  | 4    |