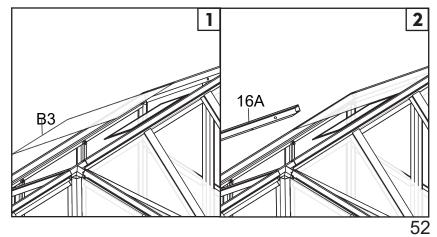

| Picture | NO. | Qty. |
|---------|-----|------|
| Ľ       | 27A | 1    |
| ٦       | 27B | 1    |
|         | 35  | 2    |
| ()      | 42  | 4    |

| Picture | NO. | Qty. |
|---------|-----|------|
|         | 16A | 1    |
| Ţ       | 16B | 1    |
| ()      | 42  | 4    |
|         | В3  | 2    |

| Picture | NO. | Qty. |
|---------|-----|------|
| 길       | 16A | 1    |
| Ţ       | 16B | 1    |
| ()      | 42  | 4    |
|         | 45A | 8    |
|         | 46A | 4    |

| Picture | NO. | Qty. |
|---------|-----|------|
|         | 21  | 2    |
|         | 42  | 4    |