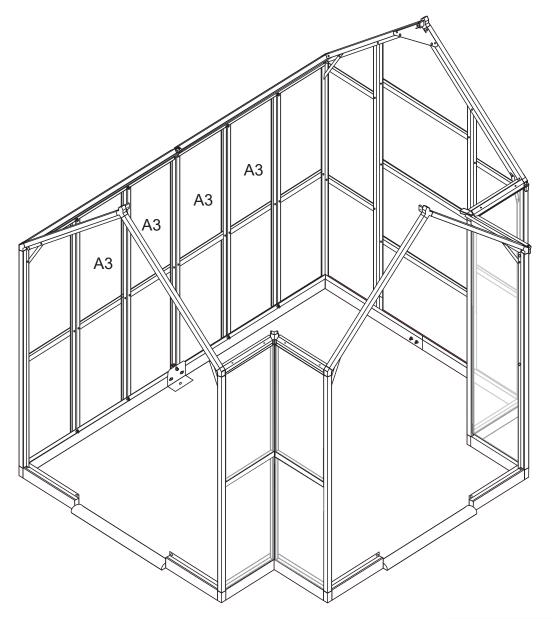

| Picture | NO. | Qty. |
|---------|-----|------|
| $\Box$  | А3  | 4    |

| Picture | NO. | Qty. |
|---------|-----|------|
| D       | С   | 1    |
| $\Box$  | A2  | 1    |
|         | 17  | 2    |
| ()      | 42  | 2    |