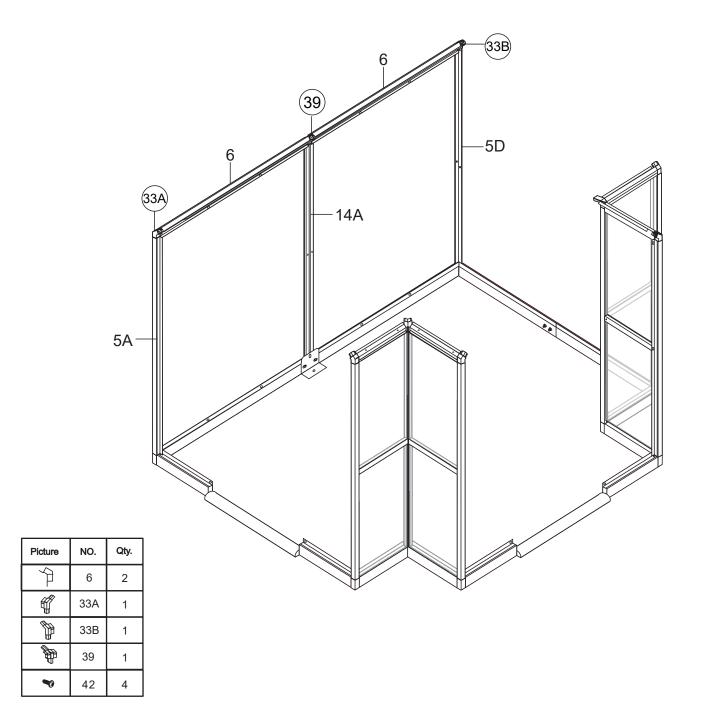

| Picture | NO. | Qty. |
|---------|-----|------|
| P       | 6A  | 1    |
| P       | 6B  | 1    |
| <b></b> | 33A | 1    |
|         | 33B | 1    |
|         | 33C | 1    |
| ~       | 42  | 7    |

| Picture | NO. | Qty. |
|---------|-----|------|
| 争       | 6A  | 1    |
| 乎       | 6B  | 1    |
|         | 33A | 1    |
|         | 33B | 1    |
|         | 33C | 1    |
| •       | 42  | 7    |