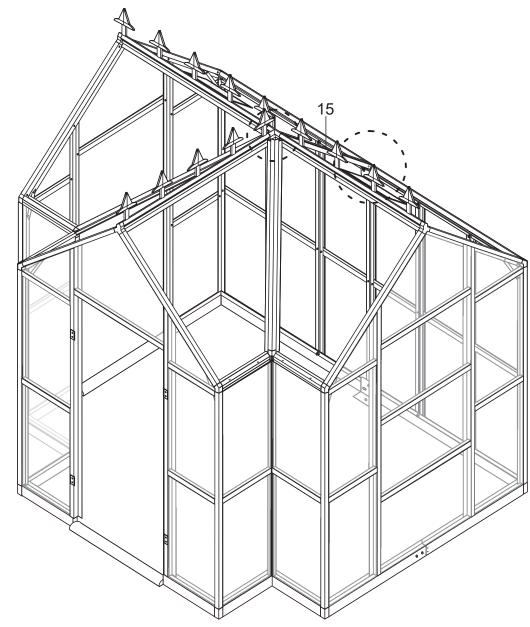

| Picture     | NO. | Qty. |
|-------------|-----|------|
| $\triangle$ | B1  | 2    |
|             | 28F | 1    |
|             | 28C | 1    |
| ()          | 42  | 4    |

| Picture | NO. | Qty. |
|---------|-----|------|
|         | 28A | 1    |
|         | 28B | 1    |
|         | 29B | 1    |
|         | 29C | 1    |
| ()      | 42  | 4    |