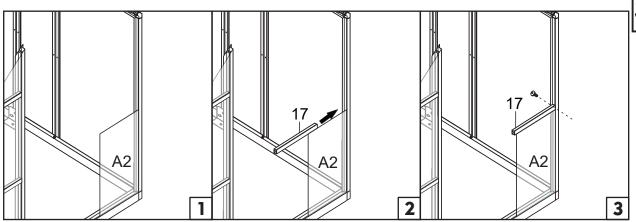

| Picture | NO. | Qty. |
|---------|-----|------|
|         | Е   | 1    |
| 77      | 13  | 1    |
| ()      | 42  | 3    |

| Picture | NO. | Qty. |
|---------|-----|------|
|         | С   | 1    |
| $\Box$  | A2  | 1    |
| E       | 17  | 2    |
| ()      | 42  | 2    |