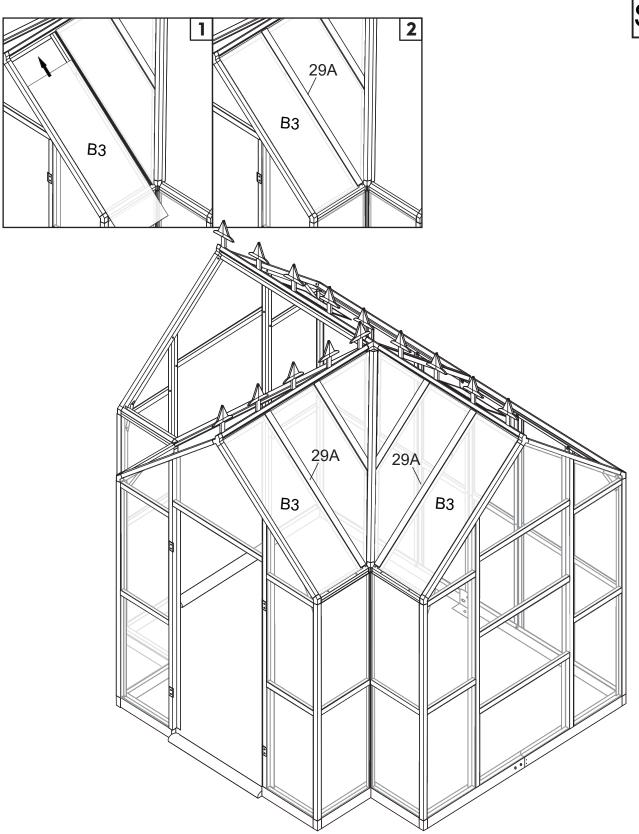

| Picture | NO. | Qty. |
|---------|-----|------|
|         | В3  | 2    |
|         | 29A | 2    |

| Picture | NO. | Qty. |
|---------|-----|------|
| 7       | 27A | 1    |
| Ľ       | 27B | 1    |
|         | 35  | 2    |
| ()      | 42  | 4    |

| Picture | NO. | Qty. |
|---------|-----|------|
| Δ       | B1  | 2    |
|         | 28D | 1    |
|         | 28E | 1    |
| ()      | 42  | 4    |

| Picture | NO. | Qty. |
|---------|-----|------|
|         | В3  | 2    |
|         | 29A | 2    |