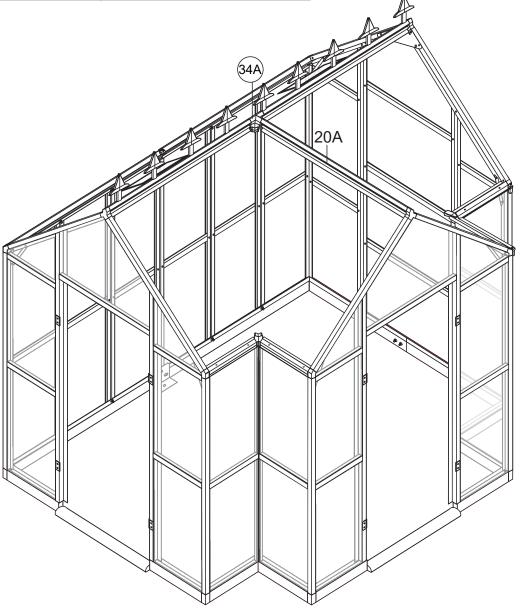

| Picture | NO. | Qty. |
|---------|-----|------|
| $\Box$  | С   | 1    |
| $\Box$  | A2  | 1    |
|         | 17  | 2    |
| ()      | 42  | 2    |

| Picture     | NO. | Qty. |
|-------------|-----|------|
| 鲆           | 20  | 2    |
| <del></del> | 30A | 2    |
|             | 30B | 2    |
|             | 30C | 4    |
|             | L   | 2    |
|             | 40  | 8    |
|             | 34A | 1    |
|             | 41  | 4    |
|             | 44  | 2    |
| 0 0 0 0     | 50  | 1    |