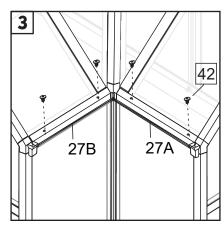

| Picture | NO. | Qty. |
|---------|-----|------|
|         | В3  | 2    |
|         | 29A | 2    |

| Picture | NO. | Qty. |
|---------|-----|------|
| 7       | 27A | 1    |
| Ľ       | 27B | 1    |
|         | 35  | 2    |
| ()      | 42  | 4    |

| Picture | NO. | Qty. |
|---------|-----|------|
| Ľ       | 27A | 1    |
| ٦       | 27B | 1    |
|         | 35  | 2    |
| ()      | 42  | 4    |

| Picture | NO. | Qty. |
|---------|-----|------|
|         | 16A | 1    |
| Ţ       | 16B | 1    |
| ()      | 42  | 4    |
|         | В3  | 2    |