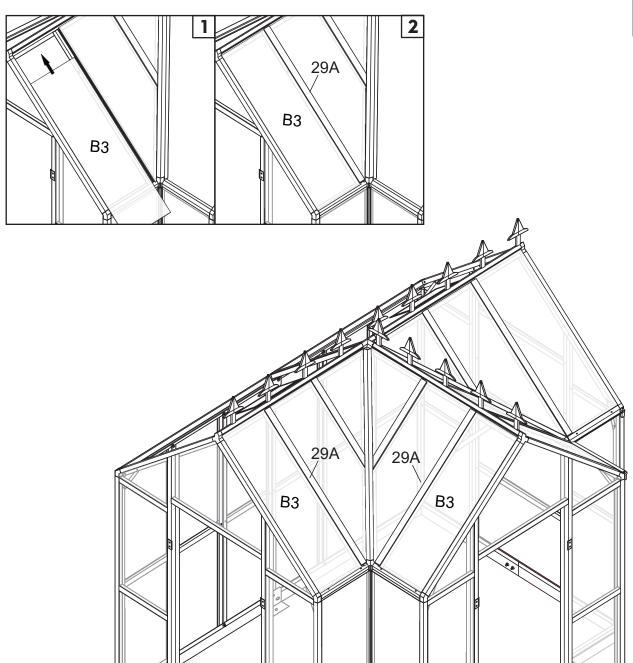

| Picture | NO. | Qty. |
|---------|-----|------|
|         | В3  | 2    |
|         | 29A | 2    |

| Picture | NO. | Qty. |
|---------|-----|------|
| 7       | 27A | 1    |
| Ľ       | 27B | 1    |
|         | 35  | 2    |
| ()      | 42  | 4    |

| Picture | NO. | Qty. |
|---------|-----|------|
| Δ       | B1  | 2    |
|         | 28D | 1    |
|         | 28E | 1    |
| ()      | 42  | 4    |

| Picture | NO. | Qty. |
|---------|-----|------|
|         | В3  | 2    |
|         | 29A | 2    |