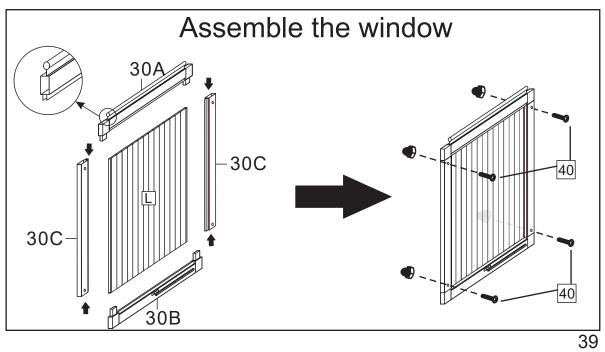

| Picture | NO. | Qty. |
|---------|-----|------|
| $\Box$  | С   | 1    |
| $\Box$  | A2  | 1    |
|         | 17  | 2    |
| ()      | 42  | 2    |

| Picture     | NO. | Qty. |
|-------------|-----|------|
| 鲆           | 20  | 2    |
| <del></del> | 30A | 2    |
|             | 30B | 2    |
|             | 30C | 4    |
|             | L   | 2    |
|             | 40  | 8    |
|             | 34A | 1    |
|             | 41  | 4    |
|             | 44  | 2    |
| 0 0 0 0     | 50  | 1    |