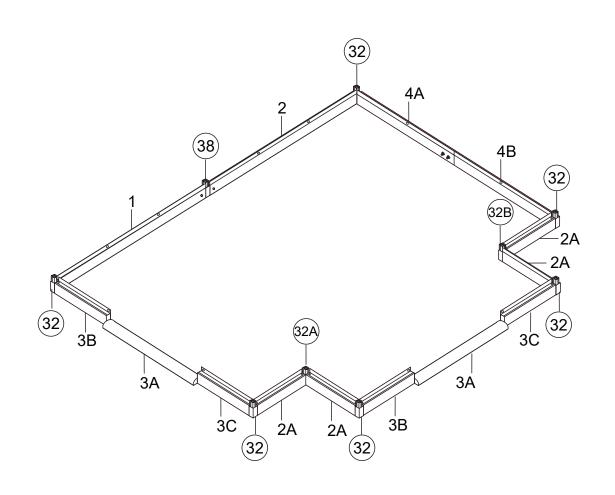

## BOX 3

| No. | Picture | Qty. | Size  | No. | Picture | Qty. | Size  | No. | Picture  | Qty. | Size  |
|-----|---------|------|-------|-----|---------|------|-------|-----|----------|------|-------|
| 1   |         | 1    | 180.3 | 16A |         | 2    | 131.8 | 32  |          | 6    |       |
| 2   |         | 1    | 180.3 | 16B |         | 2    | 131.8 | 32A |          | 1    |       |
| 2A  |         | 4    | 61.8  | 18  |         | 3    | 110   | 32B |          | 1    |       |
| 3A  |         | 2    | 109.8 | 19  |         | 2    | 110   | 33A |          | 3    |       |
| 3B  |         | 2    | 61    | 20  |         | 2    | 176.7 | 33B |          | 3    |       |
| 3C  |         | 2    | 61    | 20A |         | 1    | 176.7 | 34  |          | 3    |       |
| 4A  |         | 1    | 116.1 | 24  |         | 8    | 48.8  | 35  | <b>S</b> | 6    |       |
| 4B  |         | 1    | 116.1 | 27C |         | 1    | 181   | 38  |          | 1    |       |
| 5E  |         | 1    | 170   | 27D |         | 1    | 181   | 39  |          | 1    |       |
| 5F  |         | 1    | 170   | 28A |         | 2    | 131.8 | 37  | <b>○</b> | 16   | M6*7  |
| 6   |         | 2    | 180.3 | 28B |         | 2    | 131.8 | 40  |          | 8    | M4*12 |
| 6A  |         | 2    | 61.8  | 28C |         | 1    | 67.7  | 41  |          | 23   | M6*9  |
| 6B  |         | 2    | 61.8  | 28D |         | 1    | 67.7  | 41A |          | 1    | M6*26 |
| 8   |         | 3    | 130.8 | 28E |         | 1    | 67.7  | 42  |          | 190  | M6*12 |
| 9   |         | 3    | 130.8 | 28F |         | 1    | 67.7  | 44  |          | 6    | M6*26 |
| 15  |         | 1    | 131.8 | 30  |         | 2    | 170.4 | 45  |          | 2    | M6*35 |