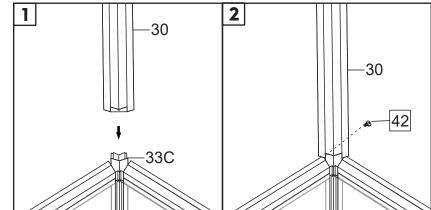

| Picture | NO. | Qty. |
|---------|-----|------|
| P       | 6A  | 1    |
| P       | 6B  | 1    |
| <b></b> | 33A | 1    |
|         | 33B | 1    |
|         | 33C | 1    |
| ~       | 42  | 7    |

| Picture | NO. | Qty. |
|---------|-----|------|
| 争       | 6A  | 1    |
| 乎       | 6B  | 1    |
|         | 33A | 1    |
|         | 33B | 1    |
|         | 33C | 1    |
| •       | 42  | 7    |