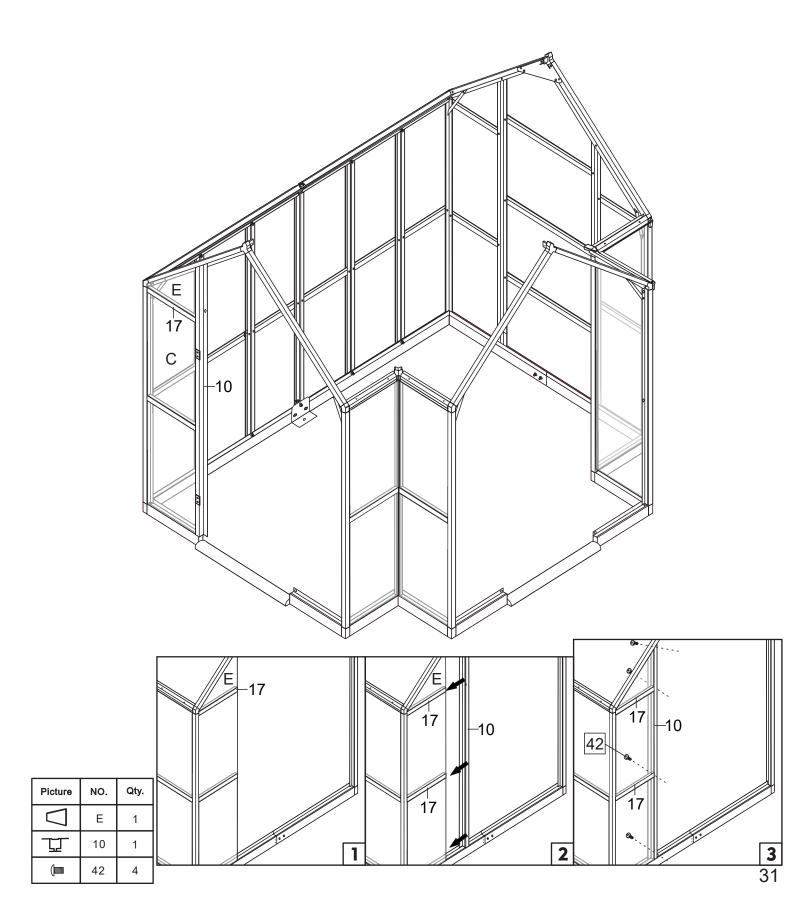

| Picture | NO. | Qty. |
|---------|-----|------|
| Ľ       | 5E  | 1    |
| Ğ       | 5F  | 1    |
| •       | 42  | 2    |

-14A

14A

Use 51# ground spikes on lawns. Use 51A# Expansion Screws on Hard Surfaces.