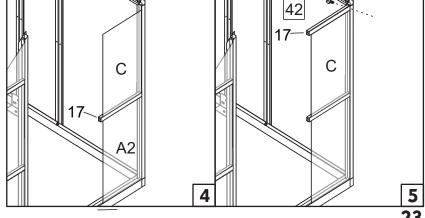

| Picture | NO. | Qty. |
|---------|-----|------|
|         | C   | 1    |
| $\Box$  | A2  | 1    |
| 口       | 17  | 2    |
| ()      | 42  | 2    |

| Picture | NO. | Qty. |
|---------|-----|------|
| $\Box$  | С   | 1    |
|         | A2  | 1    |
|         | 17  | 2    |
| ()      | 42  | 2    |