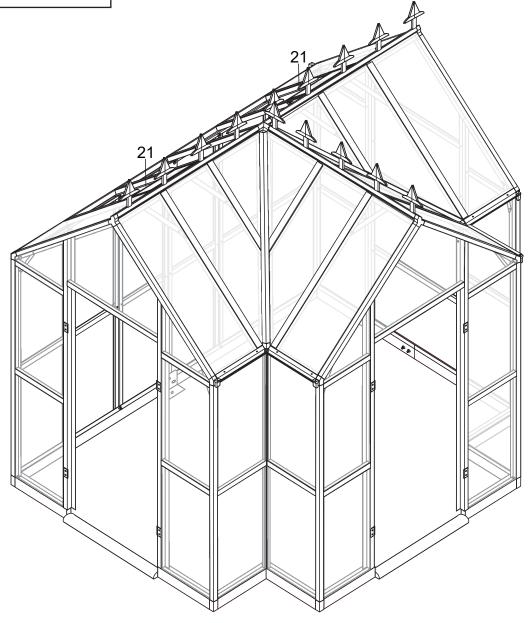

| Picture | NO. | Qty. |
|---------|-----|------|
| 길       | 16A | 1    |
| Ţ       | 16B | 1    |
| ()      | 42  | 4    |
|         | 45A | 8    |
|         | 46A | 4    |

| Picture | NO. | Qty. |
|---------|-----|------|
|         | 21  | 2    |
|         | 42  | 4    |