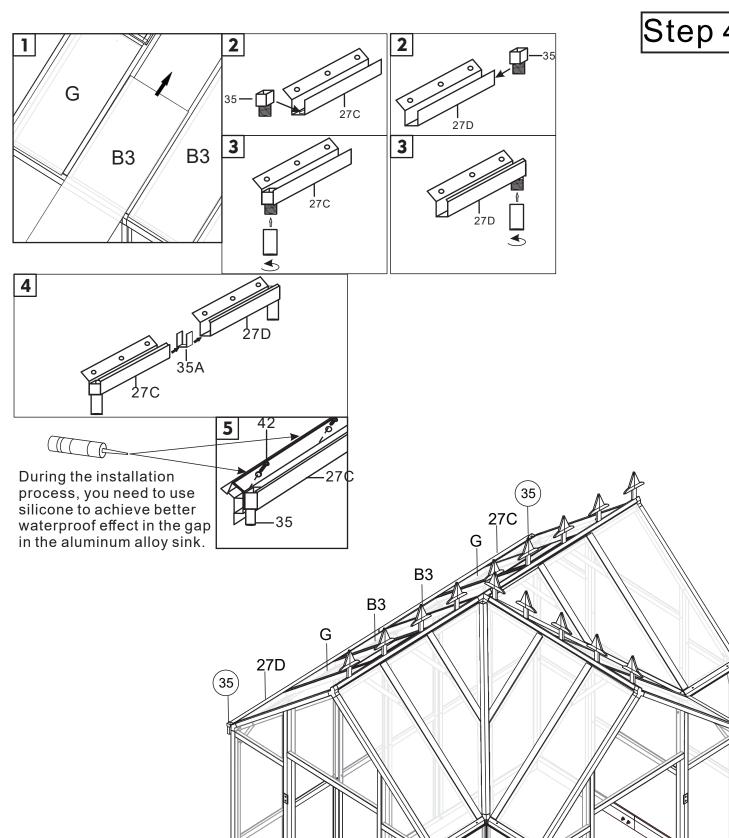

### **BOX 4**

| No. | Picture | Qty. | Size | No. | Picture | Qty. | Size  | No. | Picture | Qty. | Size |
|-----|---------|------|------|-----|---------|------|-------|-----|---------|------|------|
| 5A  | 2       | 2    | 170  | 21  |         | 2    | 58.4  | 30C |         | 4    | 56   |
| 5B  |         | 2    | 170  | 22A |         | 2    | 187.1 | 33C |         | 2    |      |
| 5C  |         | 1    | 170  | 22B |         | 2    | 187.1 | 34A |         | 1    |      |
| 5D  |         | 1    | 170  | 23A |         | 2    | 187.1 | 46  |         | 6    | 20   |
| 10  |         | 2    | 208  | 23B |         | 2    | 187.1 | 46A |         | 5    | 60   |
| 11  |         | 2    | 208  | 25  |         | 4    | 48.8  | 48  |         | 1    |      |
| 12  |         | 1    | 208  | 27A |         | 2    | 62.6  | 48A |         | 6    |      |
| 13  |         | 1    | 208  | 27B |         | 2    | 62.6  | 49  | © ° °   | 1    |      |
| 14  |         | 4    | 170  | 29A |         | 4    | 132   | 50  |         | 1    | 140  |
| 14A |         | 1    | 170  | 29B |         | 2    | 65.6  | 51  |         | 7    | 18   |
| 14B |         | 4    | 61.7 | 29C |         | 2    | 65.6  | 55A | 000000  | 3    |      |
| 14C |         | 6    | 58.4 | 30A |         | 2    | 59    |     |         |      |      |
| 17  |         | 12   | 58.5 | 30B |         | 2    | 59    |     |         |      |      |