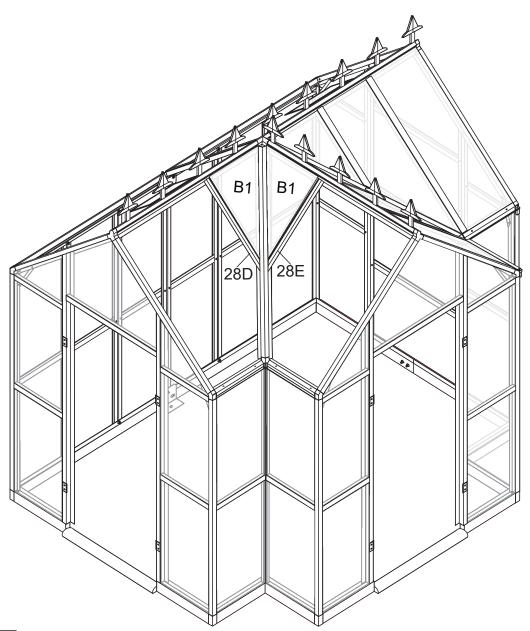

| Picture | NO. | Qty. |
|---------|-----|------|
| Δ       | B1  | 2    |
|         | 28D | 1    |
|         | 28E | 1    |
| ()      | 42  | 4    |

| Picture | NO. | Qty. |
|---------|-----|------|
|         | В3  | 2    |
|         | 29A | 2    |