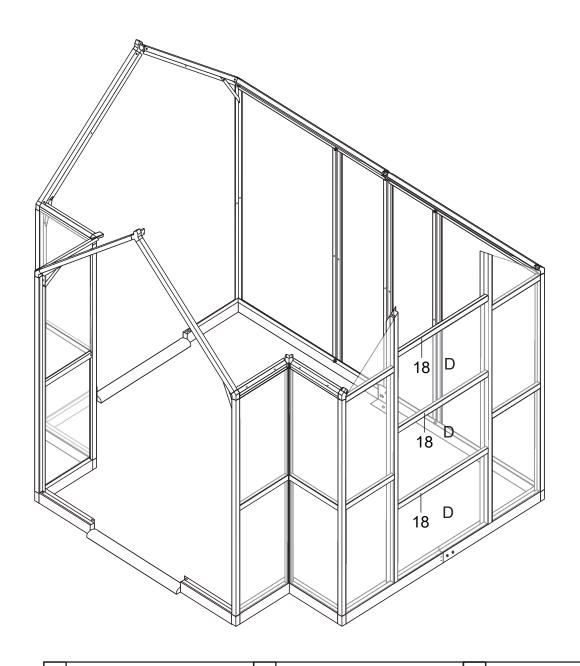

| Picture | NO. | Qty. |
|---------|-----|------|
|         | E   | 1    |
| 77      | 12  | 1    |
|         | 42  | 3    |

| Picture | NO. | Qty. |
|---------|-----|------|
|         | D   | 3    |
| 口       | 18  | 3    |
| ()      | 42  | 6    |