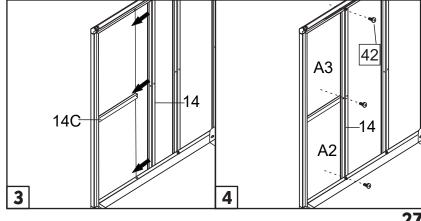

| Picture | NO. | Qty. |
|---------|-----|------|
| $\Box$  | A2  | 2    |
| $\Box$  | А3  | 2    |
| 口口      | 14  | 2    |
| E       | 14C | 2    |
|         | 42  | 8    |

| Picture | NO. | Qty. |
|---------|-----|------|
| П       | A2  | 4    |
|         | 14C | 4    |
| ()      | 42  | 8    |