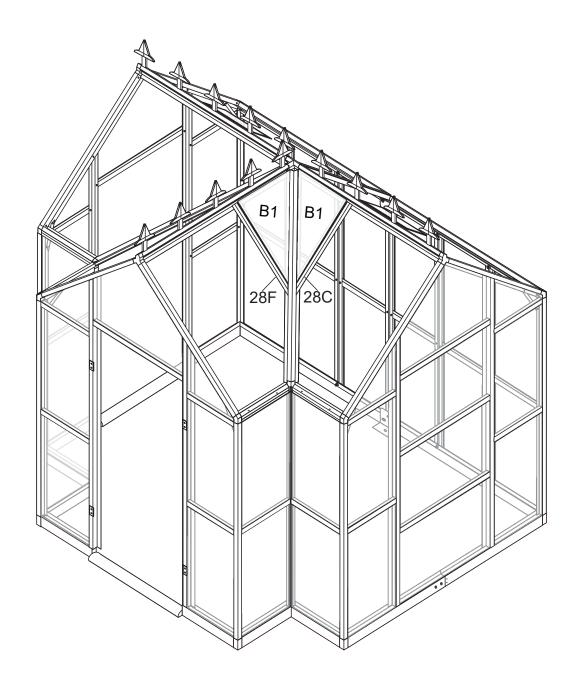

| Picture     | NO. | Qty. |
|-------------|-----|------|
| $\triangle$ | B1  | 2    |
|             | 28F | 1    |
|             | 28C | 1    |
| ()          | 42  | 4    |

| Picture | NO. | Qty. |
|---------|-----|------|
|         | 28A | 1    |
|         | 28B | 1    |
|         | 29B | 1    |
|         | 29C | 1    |
| ()      | 42  | 4    |