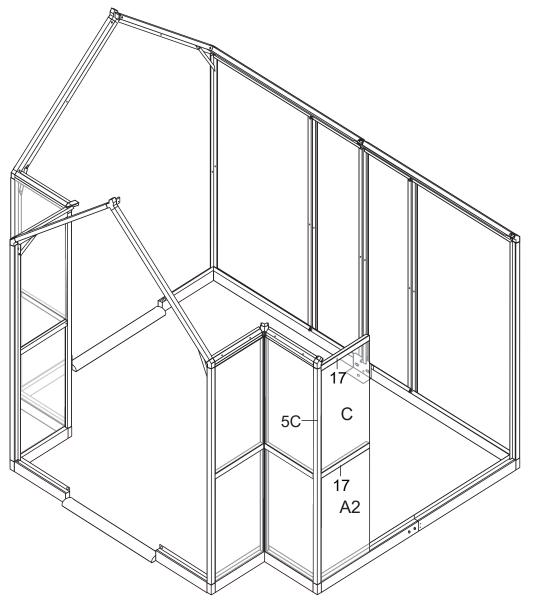

| Picture | NO. | Qty. |
|---------|-----|------|
| Ę       | 14  | 2    |
| •       | 42  | 4    |

| Picture | NO. | Qty. |
|---------|-----|------|
| $\Box$  | С   | 1    |
|         | A2  | 1    |
|         | 17  | 2    |
| ()      | 42  | 2    |

| Picture | NO. | Qty. |
|---------|-----|------|
| $\Box$  | А3  | 4    |

| Picture | NO. | Qty. |
|---------|-----|------|
| D       | С   | 1    |
| $\Box$  | A2  | 1    |
|         | 17  | 2    |
| ()      | 42  | 2    |

| Picture | NO. | Qty. |
|---------|-----|------|
|         | C   | 1    |
| $\Box$  | A2  | 1    |
| 口       | 17  | 2    |
| ()      | 42  | 2    |

| Picture | NO. | Qty. |
|---------|-----|------|
| $\Box$  | С   | 1    |
|         | A2  | 1    |
|         | 17  | 2    |
| ()      | 42  | 2    |