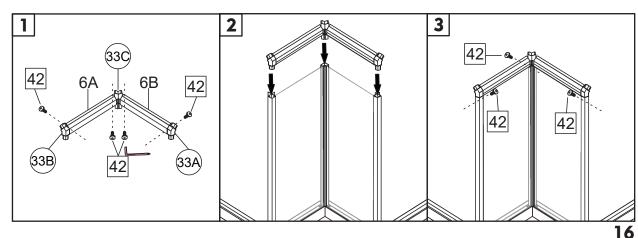

| Picture | NO. | Qty. |
|---------|-----|------|
| P       | 6A  | 1    |
| P       | 6B  | 1    |
| <b></b> | 33A | 1    |
|         | 33B | 1    |
|         | 33C | 1    |
| ~       | 42  | 7    |

| Picture | NO. | Qty. |
|---------|-----|------|
| 争       | 6A  | 1    |
| 乎       | 6B  | 1    |
|         | 33A | 1    |
|         | 33B | 1    |
|         | 33C | 1    |
| •       | 42  | 7    |