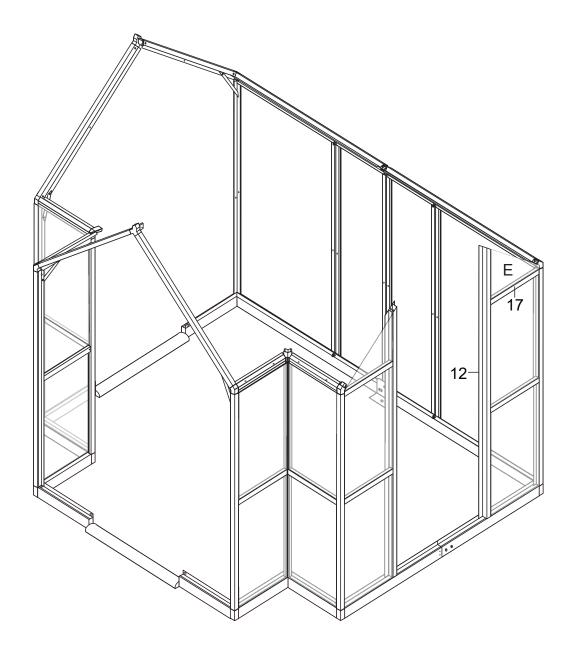

| Picture | NO. | Qty. |
|---------|-----|------|
|         | E   | 1    |
| 77      | 12  | 1    |
|         | 42  | 3    |

| Picture | NO. | Qty. |
|---------|-----|------|
|         | D   | 3    |
| 口       | 18  | 3    |
| ()      | 42  | 6    |