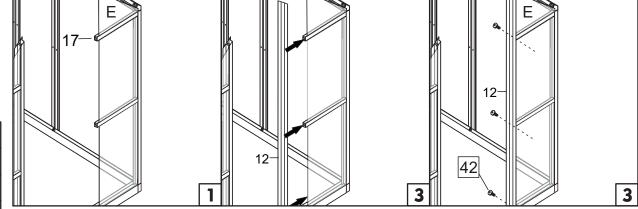

| Picture | NO. | Qty. |
|---------|-----|------|
|         | E   | 1    |
| 77      | 12  | 1    |
|         | 42  | 3    |

| Picture | NO. | Qty. |
|---------|-----|------|
|         | D   | 3    |
| 口       | 18  | 3    |
| ()      | 42  | 6    |