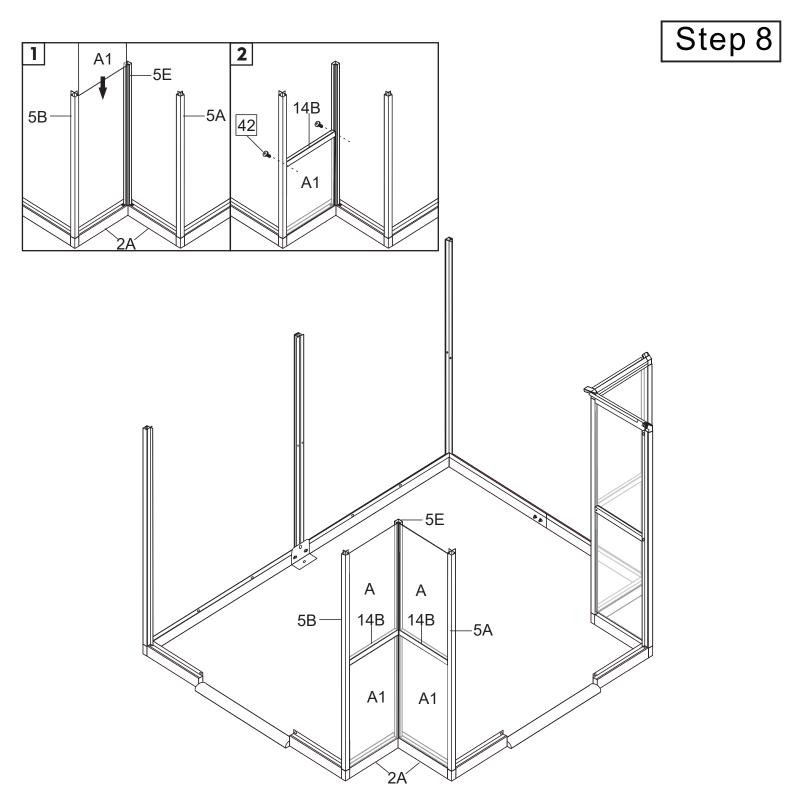

| Picture | NO. | Qty. |
|---------|-----|------|
| Ľ       | 5E  | 1    |
| Ğ       | 5F  | 1    |
| •       | 42  | 2    |

-14A

14A

Use 51# ground spikes on lawns. Use 51A# Expansion Screws on Hard Surfaces.

| Picture | NO. | Qty. |
|---------|-----|------|
| 亞       | 14A | 1    |
| •       | 42  | 2    |
|         | 48  | 1    |
|         | 51A | 1    |

14A

1

| Picture | NO. | Qty. |
|---------|-----|------|
| E E     | 14B | 2    |
| •       | 42  | 4    |
|         | A1  | 2    |
|         | Α   | 2    |