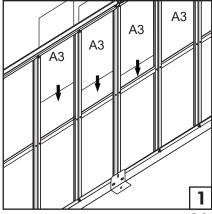

| Picture | NO. | Qty. |
|---------|-----|------|
| $\Box$  | А3  | 4    |

| Picture | NO. | Qty. |
|---------|-----|------|
| D       | С   | 1    |
| $\Box$  | A2  | 1    |
|         | 17  | 2    |
| ()      | 42  | 2    |