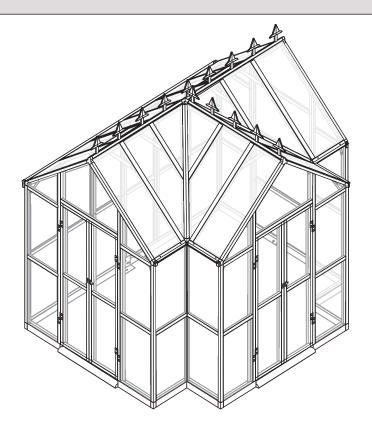

### **ASSEMBLY INSTRUCTION**

PC Greenhouse 14.5x10FT

PRODUCT CONTAINS 4 BOXES:

BOX 1/4 (1007040229C)

BOX 2/4(1007040230C)

BOX 3/4 (1007040231C)

BOX 4/4 (1007040232C)

Arrive in 4 separate boxes and may not be part of the same shipment; please install the product after receiving all the packages.

Quick & Easy Assembly

Requires two people and take 7-10 hours for installation.

Ridge Reinforced Walls

Available in Various Sizes

WARNING: READ INSTRUCTION MANUAL BEFORE ATTEMPTING

TO ASSEMBLE OR OPERATE THIS PRODUCT.