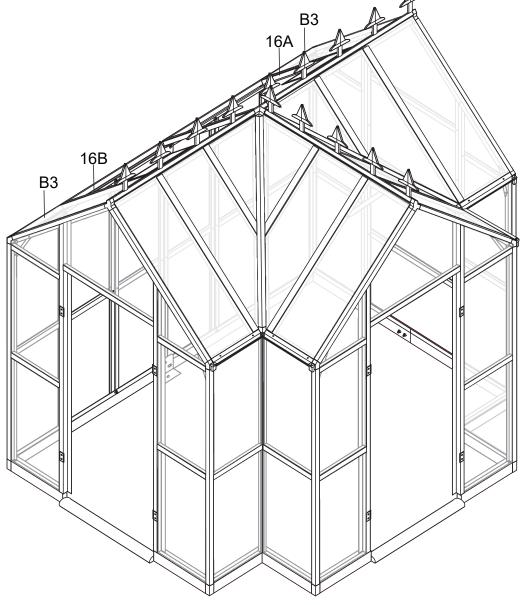

| Picture | NO. | Qty. |
|---------|-----|------|
| Ľ       | 27A | 1    |
| ٦       | 27B | 1    |
|         | 35  | 2    |
| ()      | 42  | 4    |

| Picture | NO. | Qty. |
|---------|-----|------|
|         | 16A | 1    |
| Ţ       | 16B | 1    |
| ()      | 42  | 4    |
|         | В3  | 2    |

| Picture | NO. | Qty. |
|---------|-----|------|
| 길       | 16A | 1    |
| Ţ       | 16B | 1    |
| ()      | 42  | 4    |
|         | 45A | 8    |
|         | 46A | 4    |

| Picture | NO. | Qty. |
|---------|-----|------|
|         | 21  | 2    |
|         | 42  | 4    |