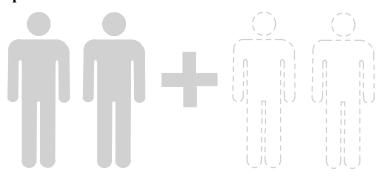

Quick & Easy Assembly

Requires two people and take 7-10 hours for installation.

Ridge Reinforced Walls

Available in Various Sizes

WARNING: READ INSTRUCTION MANUAL BEFORE ATTEMPTING

TO ASSEMBLE OR OPERATE THIS PRODUCT.

### **Assembly instructions**

Instructions are supplied in this manual and contain all appropriate information for your building model. Review all instructions before you begin. During assembly, follow the step sequence carefully for correct results .Please be aware: this unit takes two people about one full day to complete.

#### **IMPORTANT**

How many people needed for the installation work Requires two people and take 7-10 hours for installation.

### **IMPORTANT NOTES:**

Find someone to help you: it is much easier with someone to hold parts, pass tool sect. Also some steps require two people to lift structures together. This is not very heavy work so would suit most able-bodied people.