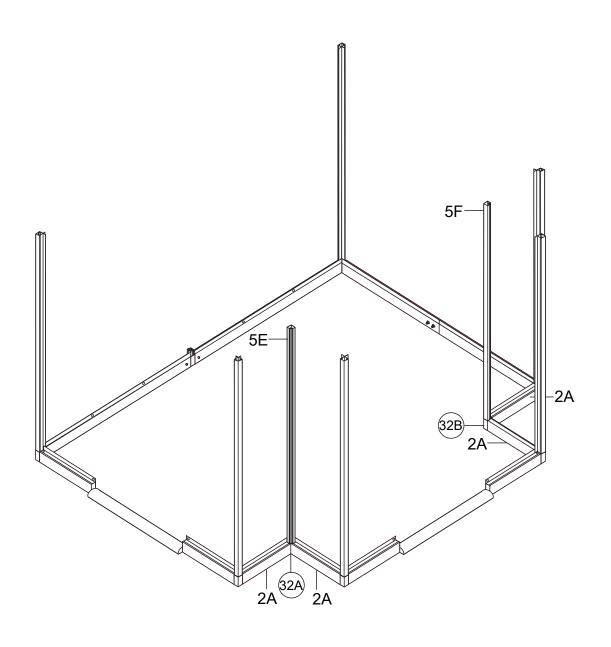

| Picture | NO. | Qty. |
|---------|-----|------|
|         | 32  | 6    |
|         | 32A | 1    |
|         | 32B | 1    |
| •       | 42  | 16   |

| 1  | 32A | 2  | 32A) | 3 4 | 2  |
|----|-----|----|------|-----|----|
|    |     |    |      |     |    |
| 2A | 24  | 2A | 2A   | 2A  | 2A |
|    |     |    |      |     | •  |