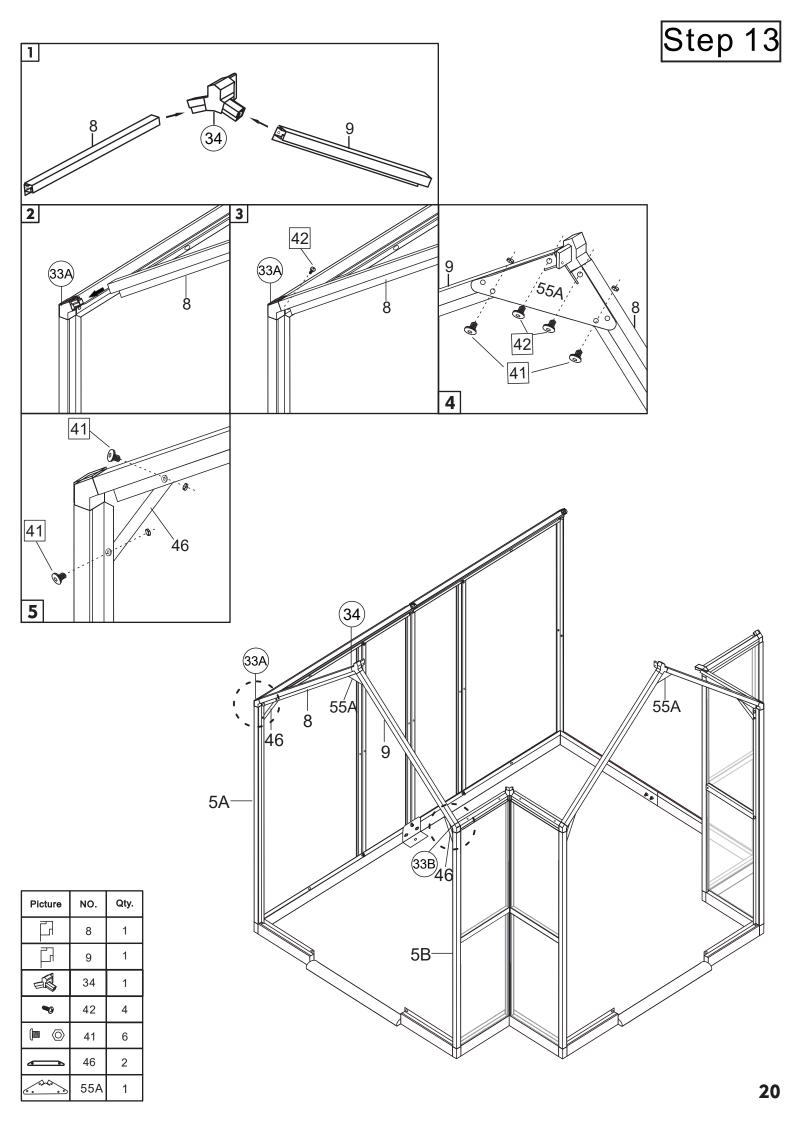

| Picture | NO. | Qty. |
|---------|-----|------|
| Ę       | 14  | 2    |
| •       | 42  | 4    |

| Picture | NO. | Qty. |
|---------|-----|------|
| $\Box$  | С   | 1    |
|         | A2  | 1    |
|         | 17  | 2    |
| ()      | 42  | 2    |

| Picture | NO. | Qty. |
|---------|-----|------|
| $\Box$  | A2  | 2    |
| $\Box$  | А3  | 2    |
| 口口      | 14  | 2    |
| E       | 14C | 2    |
|         | 42  | 8    |

| Picture | NO. | Qty. |
|---------|-----|------|
| П       | A2  | 4    |
|         | 14C | 4    |
| ()      | 42  | 8    |