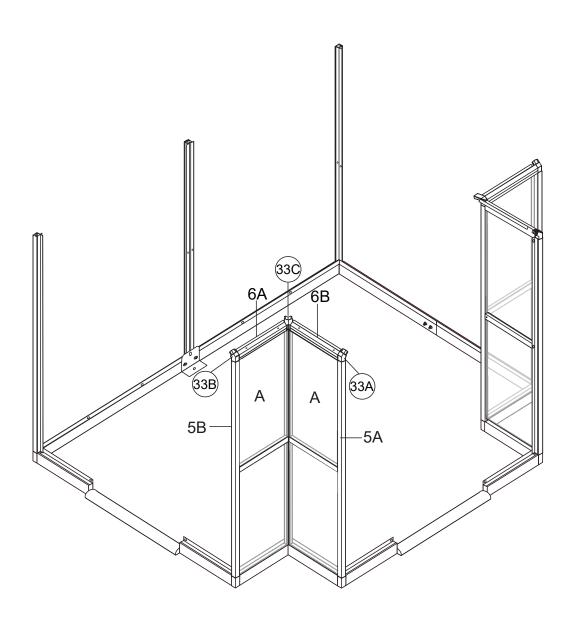

| Picture | NO. | Qty. |
|---------|-----|------|
| P       | 6A  | 1    |
| P       | 6B  | 1    |
| <b></b> | 33A | 1    |
|         | 33B | 1    |
|         | 33C | 1    |
| ~       | 42  | 7    |

| Picture | NO. | Qty. |
|---------|-----|------|
| 争       | 6A  | 1    |
| 乎       | 6B  | 1    |
|         | 33A | 1    |
|         | 33B | 1    |
|         | 33C | 1    |
| •       | 42  | 7    |