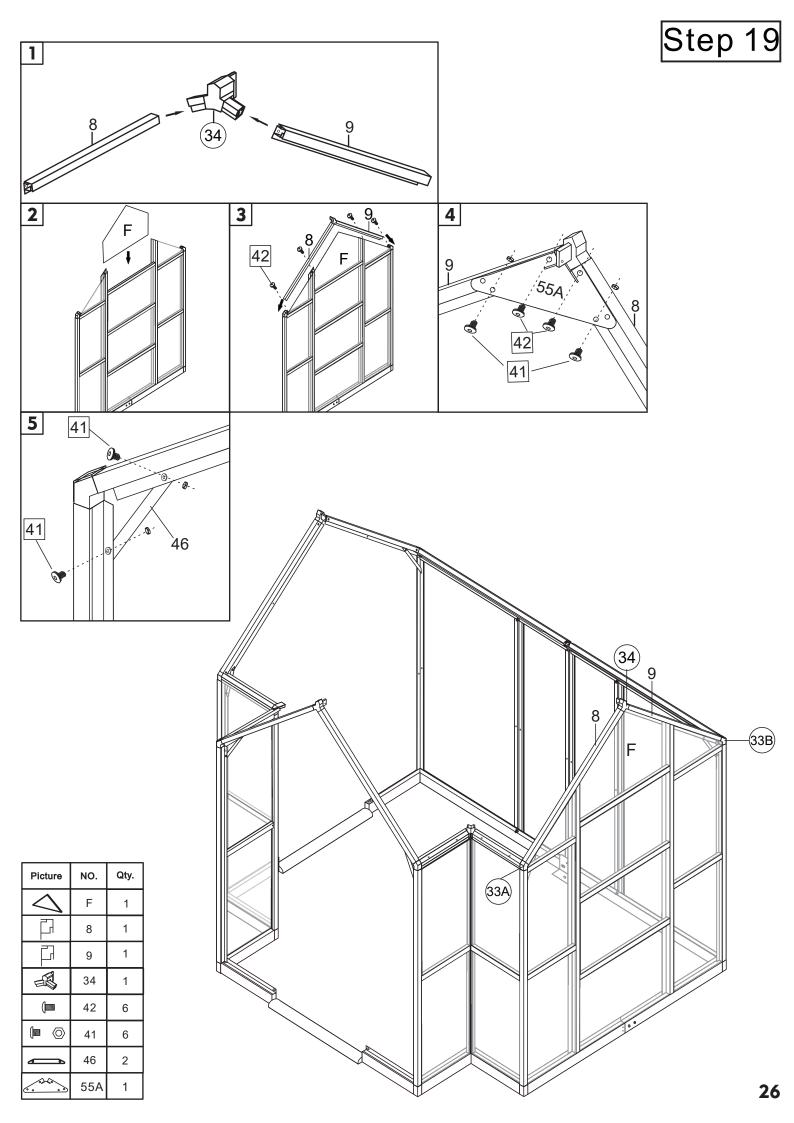

| Picture | NO. | Qty. |
|---------|-----|------|
| 鲆       | 20A | 1    |
|         | 44  | 2    |

| Picture | NO. | Qty. |
|---------|-----|------|
|         | 30  | 2    |
| ()      | 42  | 4    |

| Picture | NO. | Qty. |
|---------|-----|------|
| ᄗ       | 15  | 1    |
|         | 41  | 1    |
|         | 41A | 1    |
| ()      | 42  | 2    |
|         | 49  | 1    |