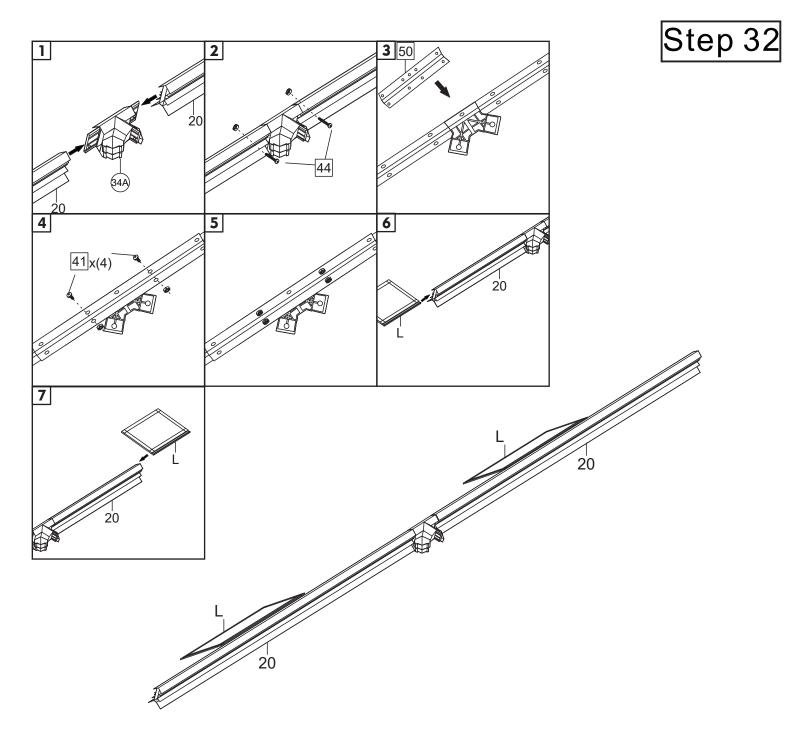

| Picture | NO. | Qty. |
|---------|-----|------|
| $\Box$  | С   | 1    |
| $\Box$  | A2  | 1    |
|         | 17  | 2    |
| ()      | 42  | 2    |

| Picture     | NO. | Qty. |
|-------------|-----|------|
| 鲆           | 20  | 2    |
| <del></del> | 30A | 2    |
|             | 30B | 2    |
|             | 30C | 4    |
|             | L   | 2    |
|             | 40  | 8    |
|             | 34A | 1    |
|             | 41  | 4    |
|             | 44  | 2    |
| 0 0 0 0     | 50  | 1    |