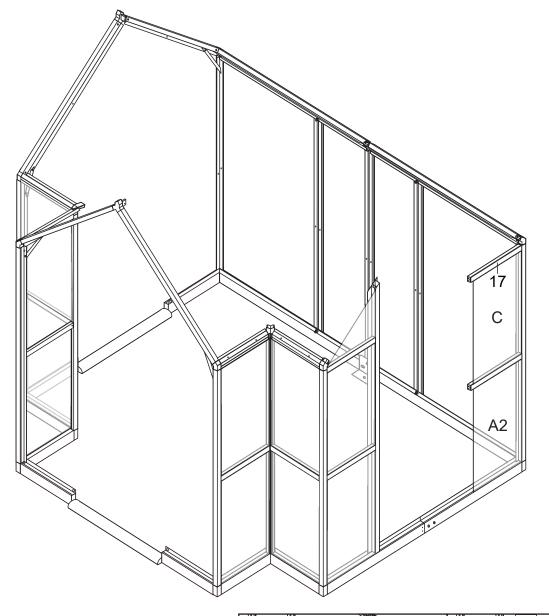

| Picture | NO. | Qty. |
|---------|-----|------|
| Ę       | 14  | 2    |
| •       | 42  | 4    |

| Picture | NO. | Qty. |
|---------|-----|------|
| $\Box$  | С   | 1    |
|         | A2  | 1    |
|         | 17  | 2    |
| ()      | 42  | 2    |

| Picture | NO. | Qty. |
|---------|-----|------|
| $\Box$  | A2  | 2    |
| $\Box$  | А3  | 2    |
| 口口      | 14  | 2    |
| E       | 14C | 2    |
|         | 42  | 8    |

| Picture | NO. | Qty. |
|---------|-----|------|
| П       | A2  | 4    |
|         | 14C | 4    |
| ()      | 42  | 8    |