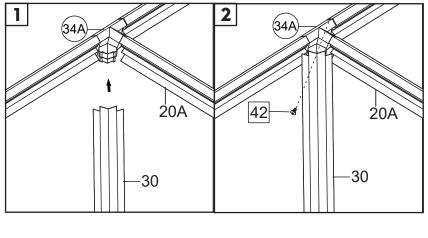

| Picture | NO. | Qty. |
|---------|-----|------|
| 鲆       | 20A | 1    |
|         | 44  | 2    |

| Picture | NO. | Qty. |
|---------|-----|------|
|         | 30  | 2    |
| ()      | 42  | 4    |

| Picture | NO. | Qty. |
|---------|-----|------|
| ᄗ       | 15  | 1    |
|         | 41  | 1    |
|         | 41A | 1    |
| ()      | 42  | 2    |
|         | 49  | 1    |