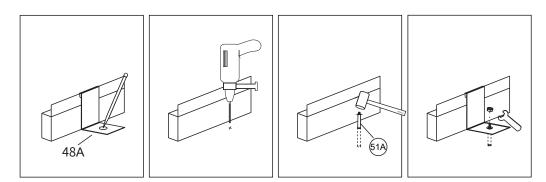

| Picture | NO. | Qty. |
|---------|-----|------|
| Ľ       | 5E  | 1    |
| Ğ       | 5F  | 1    |
| •       | 42  | 2    |

-14A

14A

Use 51# ground spikes on lawns. Use 51A# Expansion Screws on Hard Surfaces.

Use 51# ground spikes on lawns.
Use 51A# Expansion Screws on Hard Surfaces.

| Picture | NO. | Qty. |
|---------|-----|------|
|         | 48A | 6    |
|         | 51A | 6    |