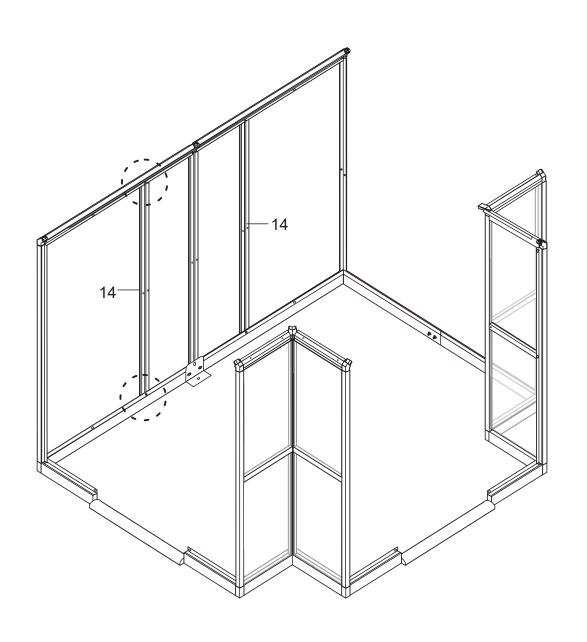

| Picture | NO. | Qty. |
|---------|-----|------|
| Ę       | 14  | 2    |
| •       | 42  | 4    |

| Picture | NO. | Qty. |
|---------|-----|------|
| $\Box$  | С   | 1    |
|         | A2  | 1    |
|         | 17  | 2    |
| ()      | 42  | 2    |