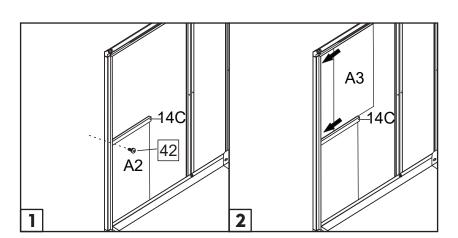

| Picture | NO. | Qty. |
|---------|-----|------|
| $\Box$  | A2  | 2    |
| $\Box$  | А3  | 2    |
| 口口      | 14  | 2    |
| E       | 14C | 2    |
|         | 42  | 8    |

| Picture | NO. | Qty. |
|---------|-----|------|
| П       | A2  | 4    |
|         | 14C | 4    |
| ()      | 42  | 8    |