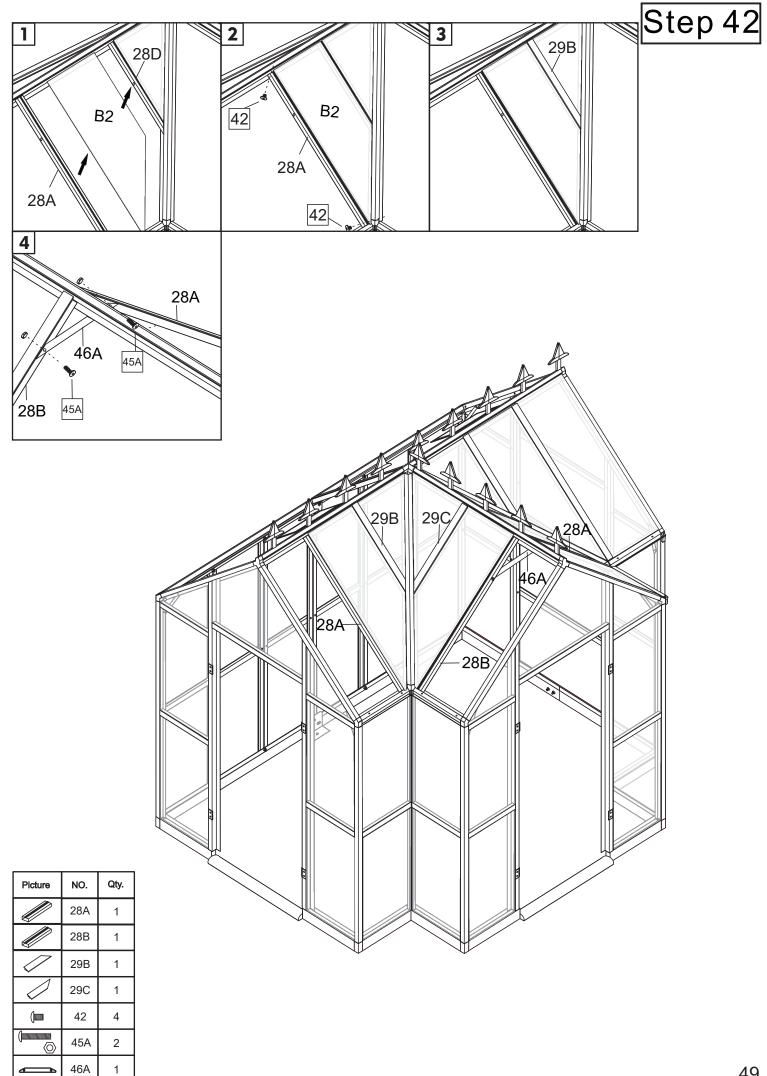

| Picture     | NO. | Qty. |
|-------------|-----|------|
| $\triangle$ | B1  | 2    |
|             | 28F | 1    |
|             | 28C | 1    |
| ()          | 42  | 4    |

| Picture | NO. | Qty. |
|---------|-----|------|
|         | 28A | 1    |
|         | 28B | 1    |
|         | 29B | 1    |
|         | 29C | 1    |
| ()      | 42  | 4    |