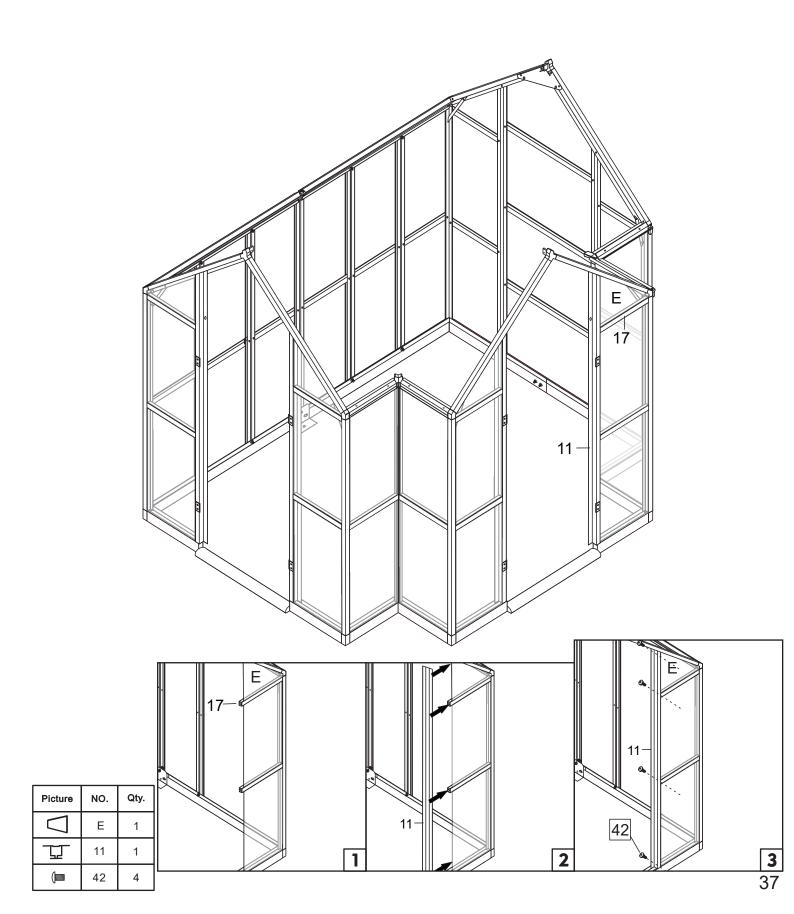

| Picture | NO. | Qty. |
|---------|-----|------|
|         | Е   | 1    |
| 77      | 13  | 1    |
| ()      | 42  | 3    |

| Picture | NO. | Qty. |
|---------|-----|------|
|         | С   | 1    |
| $\Box$  | A2  | 1    |
| E       | 17  | 2    |
| ()      | 42  | 2    |