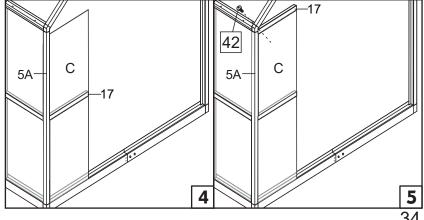

| Picture | NO. | Qty. |
|---------|-----|------|
|         | Е   | 1    |
| 77      | 13  | 1    |
| ()      | 42  | 3    |

| Picture | NO. | Qty. |
|---------|-----|------|
|         | С   | 1    |
| $\Box$  | A2  | 1    |
| E       | 17  | 2    |
| ()      | 42  | 2    |