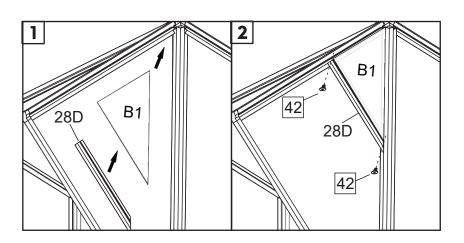

| Picture | NO. | Qty. |
|---------|-----|------|
| Δ       | B1  | 2    |
|         | 28D | 1    |
|         | 28E | 1    |
| ()      | 42  | 4    |

| Picture | NO. | Qty. |
|---------|-----|------|
|         | В3  | 2    |
|         | 29A | 2    |