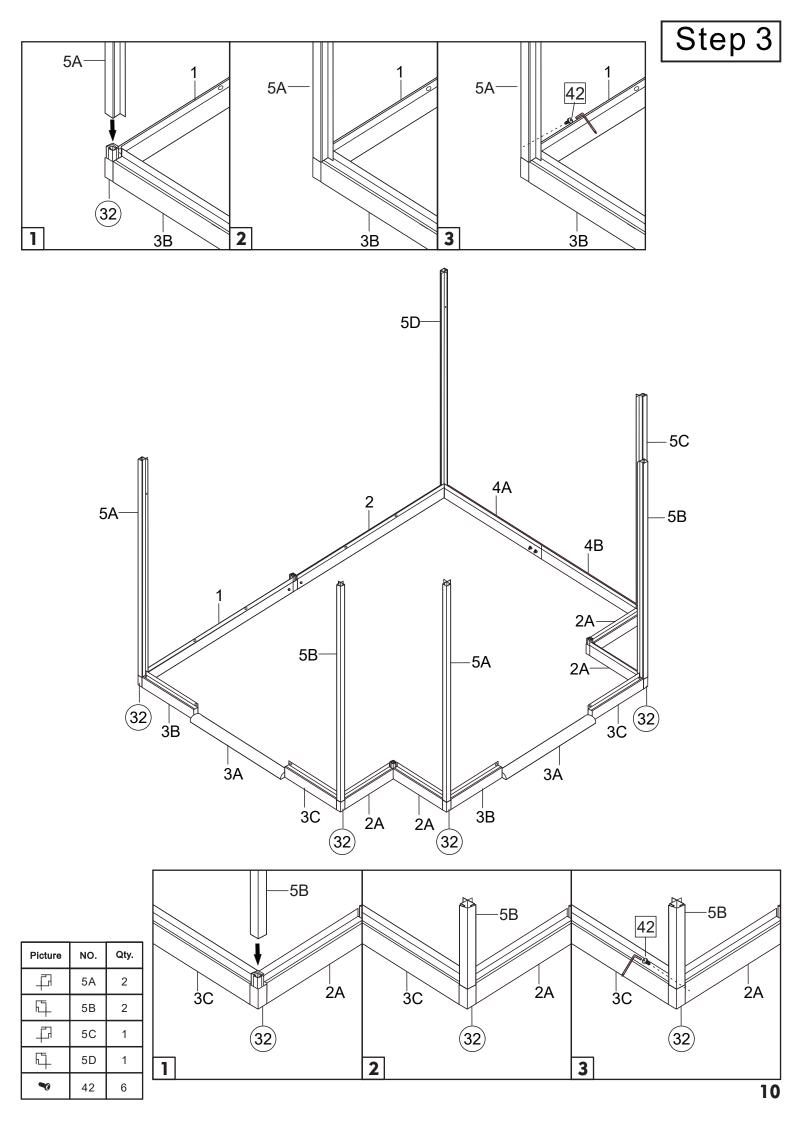

### **BOX 4**

| No. | Picture | Qty. | Size | No. | Picture | Qty. | Size  | No. | Picture | Qty. | Size |
|-----|---------|------|------|-----|---------|------|-------|-----|---------|------|------|
| 5A  | 2       | 2    | 170  | 21  |         | 2    | 58.4  | 30C |         | 4    | 56   |
| 5B  |         | 2    | 170  | 22A |         | 2    | 187.1 | 33C |         | 2    |      |
| 5C  |         | 1    | 170  | 22B |         | 2    | 187.1 | 34A |         | 1    |      |
| 5D  |         | 1    | 170  | 23A |         | 2    | 187.1 | 46  |         | 6    | 20   |
| 10  |         | 2    | 208  | 23B |         | 2    | 187.1 | 46A |         | 5    | 60   |
| 11  |         | 2    | 208  | 25  |         | 4    | 48.8  | 48  |         | 1    |      |
| 12  |         | 1    | 208  | 27A |         | 2    | 62.6  | 48A |         | 6    |      |
| 13  |         | 1    | 208  | 27B |         | 2    | 62.6  | 49  | © ° °   | 1    |      |
| 14  |         | 4    | 170  | 29A |         | 4    | 132   | 50  |         | 1    | 140  |
| 14A |         | 1    | 170  | 29B |         | 2    | 65.6  | 51  |         | 7    | 18   |
| 14B |         | 4    | 61.7 | 29C |         | 2    | 65.6  | 55A | 000000  | 3    |      |
| 14C |         | 6    | 58.4 | 30A |         | 2    | 59    |     |         |      |      |
| 17  |         | 12   | 58.5 | 30B |         | 2    | 59    |     |         |      |      |