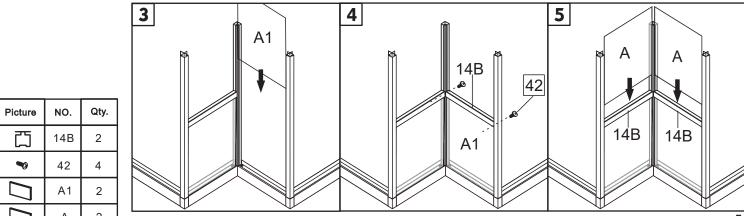

| Picture | NO. | Qty. |
|---------|-----|------|
| 亞       | 14A | 1    |
| •       | 42  | 2    |
|         | 48  | 1    |
|         | 51A | 1    |

14A

1

| Picture | NO. | Qty. |
|---------|-----|------|
| E E     | 14B | 2    |
| •       | 42  | 4    |
|         | A1  | 2    |
|         | Α   | 2    |