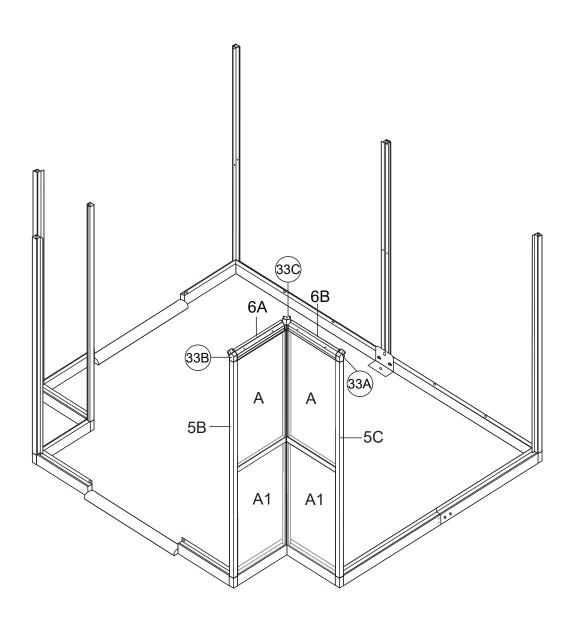

| Picture | NO. | Qty. |
|---------|-----|------|
| P       | 6A  | 1    |
| P       | 6B  | 1    |
| <b></b> | 33A | 1    |
|         | 33B | 1    |
|         | 33C | 1    |
| ~       | 42  | 7    |

| Picture | NO. | Qty. |
|---------|-----|------|
| 争       | 6A  | 1    |
| 乎       | 6B  | 1    |
|         | 33A | 1    |
|         | 33B | 1    |
|         | 33C | 1    |
| •       | 42  | 7    |