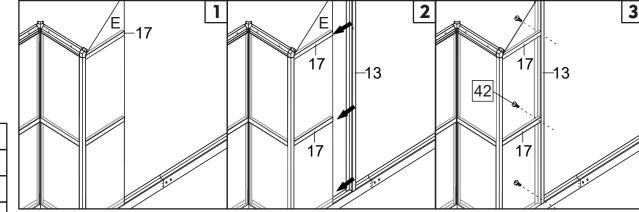

| Picture | NO. | Qty. |
|---------|-----|------|
|         | Е   | 1    |
| 77      | 13  | 1    |
| ()      | 42  | 3    |

| Picture | NO. | Qty. |
|---------|-----|------|
|         | С   | 1    |
| $\Box$  | A2  | 1    |
| E       | 17  | 2    |
| ()      | 42  | 2    |