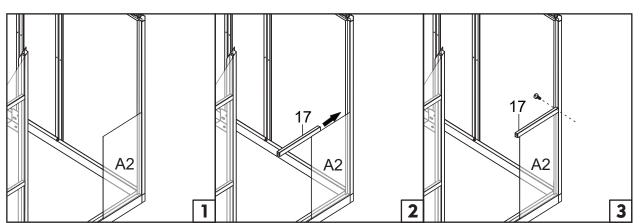

| Picture | NO. | Qty. |
|---------|-----|------|
| $\Box$  | A2  | 2    |
| $\Box$  | А3  | 2    |
| 口口      | 14  | 2    |
| E       | 14C | 2    |
|         | 42  | 8    |

| Picture | NO. | Qty. |
|---------|-----|------|
| П       | A2  | 4    |
|         | 14C | 4    |
| ()      | 42  | 8    |