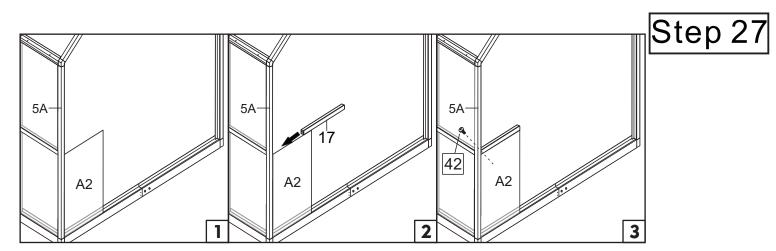

| Picture | NO. | Qty. |
|---------|-----|------|
| Ę       | 14  | 2    |
| •       | 42  | 4    |

| Picture | NO. | Qty. |
|---------|-----|------|
| $\Box$  | С   | 1    |
|         | A2  | 1    |
|         | 17  | 2    |
| ()      | 42  | 2    |