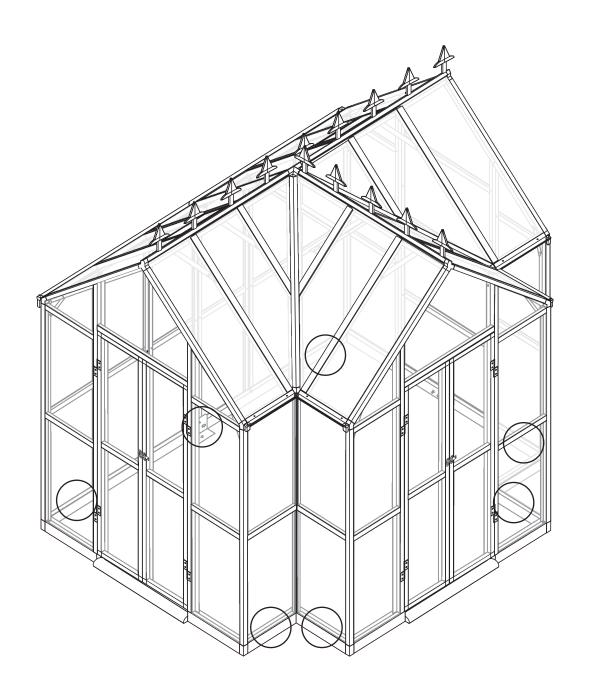

### **ASSEMBLY INSTRUCTION**

PC Greenhouse 14.5x10FT

PRODUCT CONTAINS 4 BOXES:

BOX 1/4 (1007040229C)

BOX 2/4(1007040230C)

BOX 3/4 (1007040231C)

BOX 4/4 (1007040232C)

Arrive in 4 separate boxes and may not be part of the same shipment; please install the product after receiving all the packages.

Quick & Easy Assembly

Requires two people and take 7-10 hours for installation.

Ridge Reinforced Walls

Available in Various Sizes

WARNING: READ INSTRUCTION MANUAL BEFORE ATTEMPTING

TO ASSEMBLE OR OPERATE THIS PRODUCT.