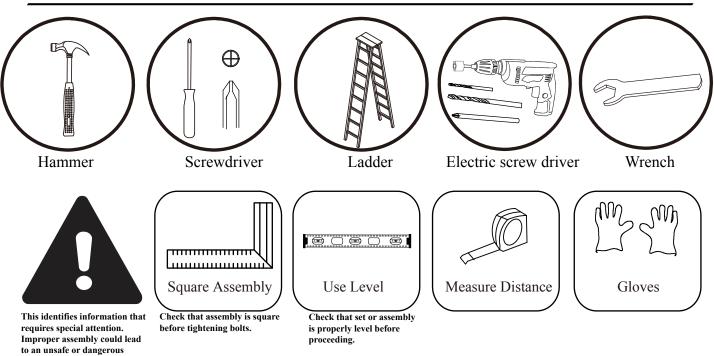

ation and helpful tips will make your construction easier and more enjoyable.

### **Assembly instructions**

Instructions are supplied in this manual and contain all appropriate information for your building model. Review all instructions before you begin. During assembly, follow the step sequence carefully for correct results .Please be aware: this unit takes two people about one full day to complete.

#### **Parts**

Check to be sure that you have all the necessary parts for the building.

Separate contents of the carton by the part number while reviewing parts list.

Familiarize yourself with the hardware and fasteners for easier use during construction. These are packaged within the carton. Note that extra fasteners have been supplied for your convenience.

### **TOOLS MY REQUIRED**



#### **IMPORTANT**

How many people needed for the installation work Requires two people and take 7-10 hours for installation.



### **PLAN AHEAD**

#### Site Selection

I Avoid overhanging trees as much as possible as leaves will make regular cleaning necessary and broken branches are a potential hazard.

I Small trees, bushes or fences nearby can be helpful, acting as a wind break.

#### **Site Preparation**

The site must be prepared so that the base of the shed is level all round and checking with a spirit level is required.

The base can be constructed by treated timber or concrete, in order to stop the moisture getting into the shed.

The shed is not designed to be built onto lawn directly. Also the ground will get muddy during rainy days.

If a concrete pad is made, it is importa