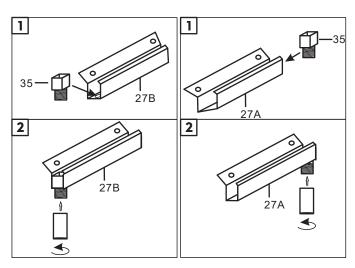

| Picture | NO. | Qty. |
|---------|-----|------|
|         | В3  | 2    |
|         | 29A | 2    |

| Picture | NO. | Qty. |
|---------|-----|------|
| 7       | 27A | 1    |
| Ľ       | 27B | 1    |
|         | 35  | 2    |
| ()      | 42  | 4    |

| Picture | NO. | Qty. |
|---------|-----|------|
| Ľ       | 27A | 1    |
| ٦       | 27B | 1    |
|         | 35  | 2    |
| ()      | 42  | 4    |

| Picture | NO. | Qty. |
|---------|-----|------|
|         | 16A | 1    |
| Ţ       | 16B | 1    |
| ()      | 42  | 4    |
|         | В3  | 2    |