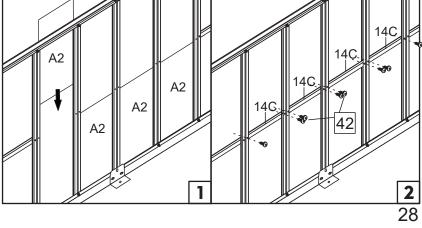

| Picture | NO. | Qty. |
|---------|-----|------|
| $\Box$  | A2  | 2    |
| $\Box$  | А3  | 2    |
| 口口      | 14  | 2    |
| E       | 14C | 2    |
|         | 42  | 8    |

| Picture | NO. | Qty. |
|---------|-----|------|
| П       | A2  | 4    |
|         | 14C | 4    |
| ()      | 42  | 8    |