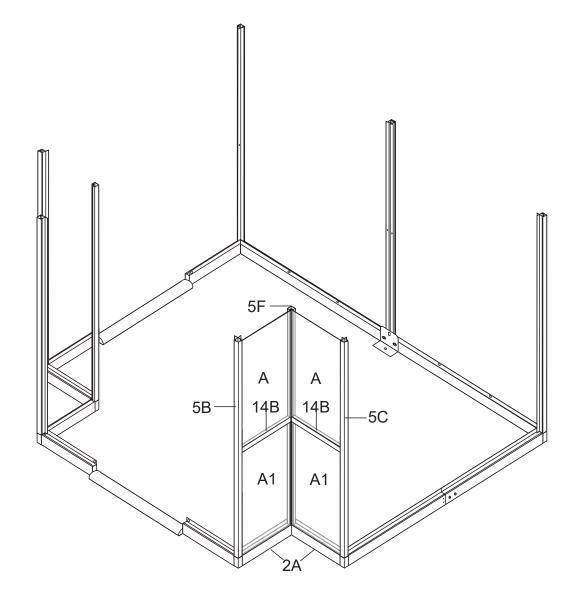

### **BOX 4**

| No. | Picture | Qty. | Size | No. | Picture | Qty. | Size  | No. | Picture | Qty. | Size |
|-----|---------|------|------|-----|---------|------|-------|-----|---------|------|------|
| 5A  | 2       | 2    | 170  | 21  |         | 2    | 58.4  | 30C |         | 4    | 56   |
| 5B  |         | 2    | 170  | 22A |         | 2    | 187.1 | 33C |         | 2    |      |
| 5C  |         | 1    | 170  | 22B |         | 2    | 187.1 | 34A |         | 1    |      |
| 5D  |         | 1    | 170  | 23A |         | 2    | 187.1 | 46  |         | 6    | 20   |
| 10  |         | 2    | 208  | 23B |         | 2    | 187.1 | 46A |         | 5    | 60   |
| 11  |         | 2    | 208  | 25  |         | 4    | 48.8  | 48  |         | 1    |      |
| 12  |         | 1    | 208  | 27A |         | 2    | 62.6  | 48A |         | 6    |      |
| 13  |         | 1    | 208  | 27B |         | 2    | 62.6  | 49  | © ° °   | 1    |      |
| 14  |         | 4    | 170  | 29A |         | 4    | 132   | 50  |         | 1    | 140  |
| 14A |         | 1    | 170  | 29B |         | 2    | 65.6  | 51  |         | 7    | 18   |
| 14B |         | 4    | 61.7 | 29C |         | 2    | 65.6  | 55A | 000000  | 3    |      |
| 14C |         | 6    | 58.4 | 30A |         | 2    | 59    |     |         |      |      |
| 17  |         | 12   | 58.5 | 30B |         | 2    | 59    |     |         |      |      |