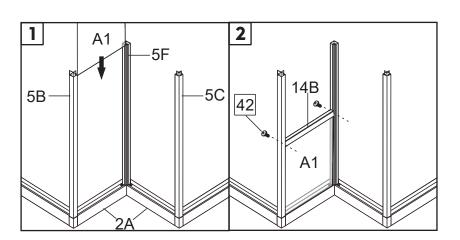

### **BOX 4**

| No. | Picture | Qty. | Size | No. | Picture | Qty. | Size  | No. | Picture | Qty. | Size |
|-----|---------|------|------|-----|---------|------|-------|-----|---------|------|------|
| 5A  | 2       | 2    | 170  | 21  |         | 2    | 58.4  | 30C |         | 4    | 56   |
| 5B  |         | 2    | 170  | 22A |         | 2    | 187.1 | 33C |         | 2    |      |
| 5C  |         | 1    | 170  | 22B |         | 2    | 187.1 | 34A |         | 1    |      |
| 5D  |         | 1    | 170  | 23A |         | 2    | 187.1 | 46  |         | 6    | 20   |
| 10  |         | 2    | 208  | 23B |         | 2    | 187.1 | 46A |         | 5    | 60   |
| 11  |         | 2    | 208  | 25  |         | 4    | 48.8  | 48  |         | 1    |      |
| 12  |         | 1    | 208  | 27A |         | 2    | 62.6  | 48A |         | 6    |      |
| 13  |         | 1    | 208  | 27B |         | 2    | 62.6  | 49  | © ° °   | 1    |      |
| 14  |         | 4    | 170  | 29A |         | 4    | 132   | 50  |         | 1    | 140  |
| 14A |         | 1    | 170  | 29B |         | 2    | 65.6  | 51  |         | 7    | 18   |
| 14B |         | 4    | 61.7 | 29C |         | 2    | 65.6  | 55A | 000000  | 3    |      |
| 14C |         | 6    | 58.4 | 30A |         | 2    | 59    |     |         |      |      |
| 17  |         | 12   | 58.5 | 30B |         | 2    | 59    |     |         |      |      |