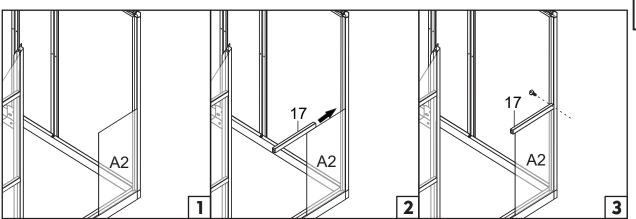

| Picture | NO. | Qty. |
|---------|-----|------|
| Ę       | 14  | 2    |
| •       | 42  | 4    |

| Picture | NO. | Qty. |
|---------|-----|------|
| $\Box$  | С   | 1    |
|         | A2  | 1    |
|         | 17  | 2    |
| ()      | 42  | 2    |