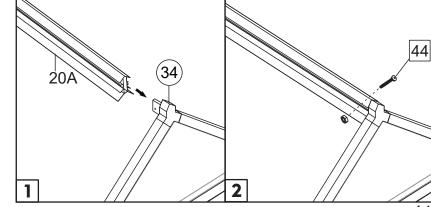

| Picture | NO. | Qty. |
|---------|-----|------|
| $\Box$  | С   | 1    |
| $\Box$  | A2  | 1    |
|         | 17  | 2    |
| ()      | 42  | 2    |

| Picture     | NO. | Qty. |
|-------------|-----|------|
| 鲆           | 20  | 2    |
| <del></del> | 30A | 2    |
|             | 30B | 2    |
|             | 30C | 4    |
|             | L   | 2    |
|             | 40  | 8    |
|             | 34A | 1    |
|             | 41  | 4    |
|             | 44  | 2    |
| 0 0 0 0     | 50  | 1    |

| Picture | NO. | Qty. |
|---------|-----|------|
| 鲆       | 20A | 1    |
|         | 44  | 2    |

| Picture | NO. | Qty. |
|---------|-----|------|
|         | 30  | 2    |
| ()      | 42  | 4    |

| Picture | NO. | Qty. |
|---------|-----|------|
| ᄗ       | 15  | 1    |
|         | 41  | 1    |
|         | 41A | 1    |
| ()      | 42  | 2    |
|         | 49  | 1    |