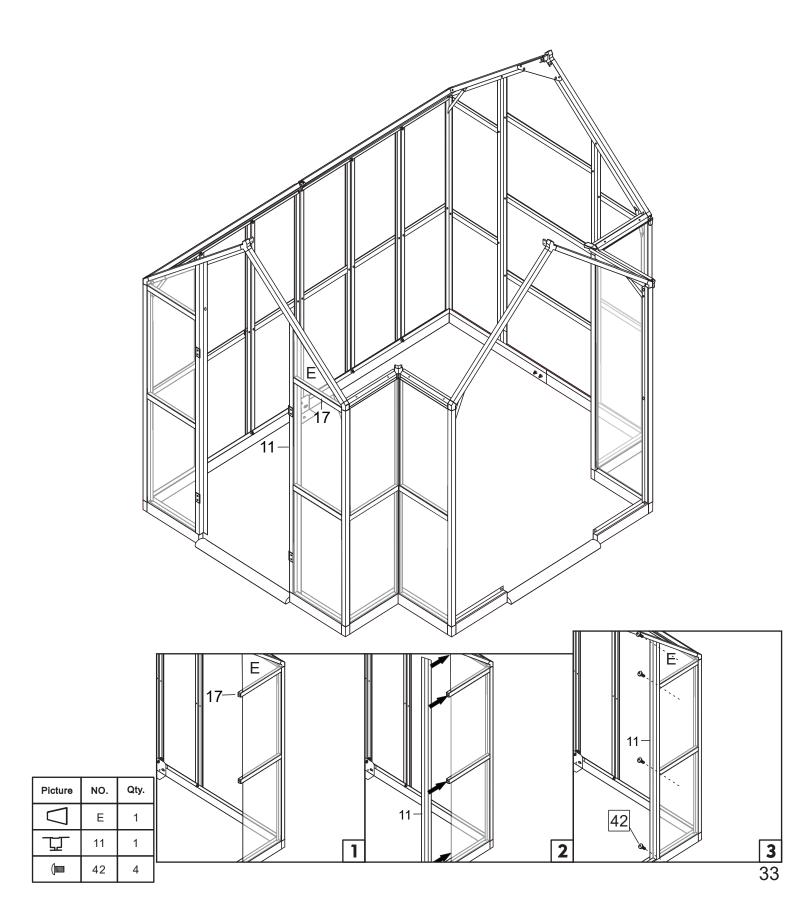

| Picture | NO. | Qty. |
|---------|-----|------|
| Ę       | 14  | 2    |
| •       | 42  | 4    |

| Picture | NO. | Qty. |
|---------|-----|------|
| $\Box$  | С   | 1    |
|         | A2  | 1    |
|         | 17  | 2    |
| ()      | 42  | 2    |