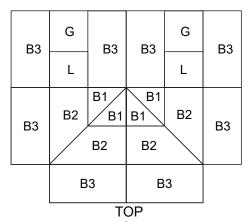

# Polycarbonate panels BOX 2

| No. | Picture | Qty. | Size                 |
|-----|---------|------|----------------------|
| А   |         | 4    | 86.5*63              |
| A1  |         | 4    | 85*63                |
| B1  |         | 4    | 64.6*55.4<br>1.25*1  |
| B2  |         | 4    | 133.8*66.9<br>60*2.1 |
| В3  |         | 8    | 133.8*60             |
| D   |         | 3    | 111.2*62.7           |
| E   |         | 6    | 59.7*37.6<br>*3.7*1  |
| F   |         | 3    | 111.2*48.8<br>*17*1  |
| G   |         | 2    | 71*60                |
| L   |         | 2    | 60*57                |