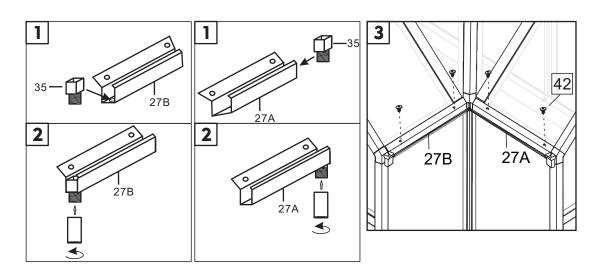

| Picture | NO. | Qty. |
|---------|-----|------|
|         | В3  | 2    |
|         | 29A | 2    |

| Picture | NO. | Qty. |
|---------|-----|------|
| 7       | 27A | 1    |
| Ľ       | 27B | 1    |
|         | 35  | 2    |
| ()      | 42  | 4    |

| Picture | NO. | Qty. |
|---------|-----|------|
| Ľ       | 27A | 1    |
| ٦       | 27B | 1    |
|         | 35  | 2    |
| ()      | 42  | 4    |

| Picture | NO. | Qty. |
|---------|-----|------|
|         | 16A | 1    |
| Ţ       | 16B | 1    |
| ()      | 42  | 4    |
|         | В3  | 2    |