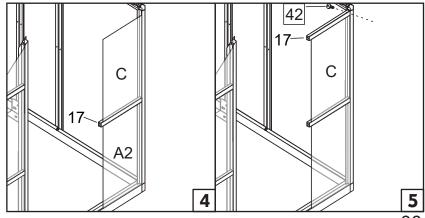

| Picture | NO. | Qty. |
|---------|-----|------|
| $\Box$  | А3  | 4    |

| Picture | NO. | Qty. |
|---------|-----|------|
| D       | С   | 1    |
| $\Box$  | A2  | 1    |
|         | 17  | 2    |
| ()      | 42  | 2    |

| Picture | NO. | Qty. |
|---------|-----|------|
|         | C   | 1    |
| $\Box$  | A2  | 1    |
| 口       | 17  | 2    |
| ()      | 42  | 2    |

| Picture | NO. | Qty. |
|---------|-----|------|
| $\Box$  | С   | 1    |
|         | A2  | 1    |
|         | 17  | 2    |
| ()      | 42  | 2    |