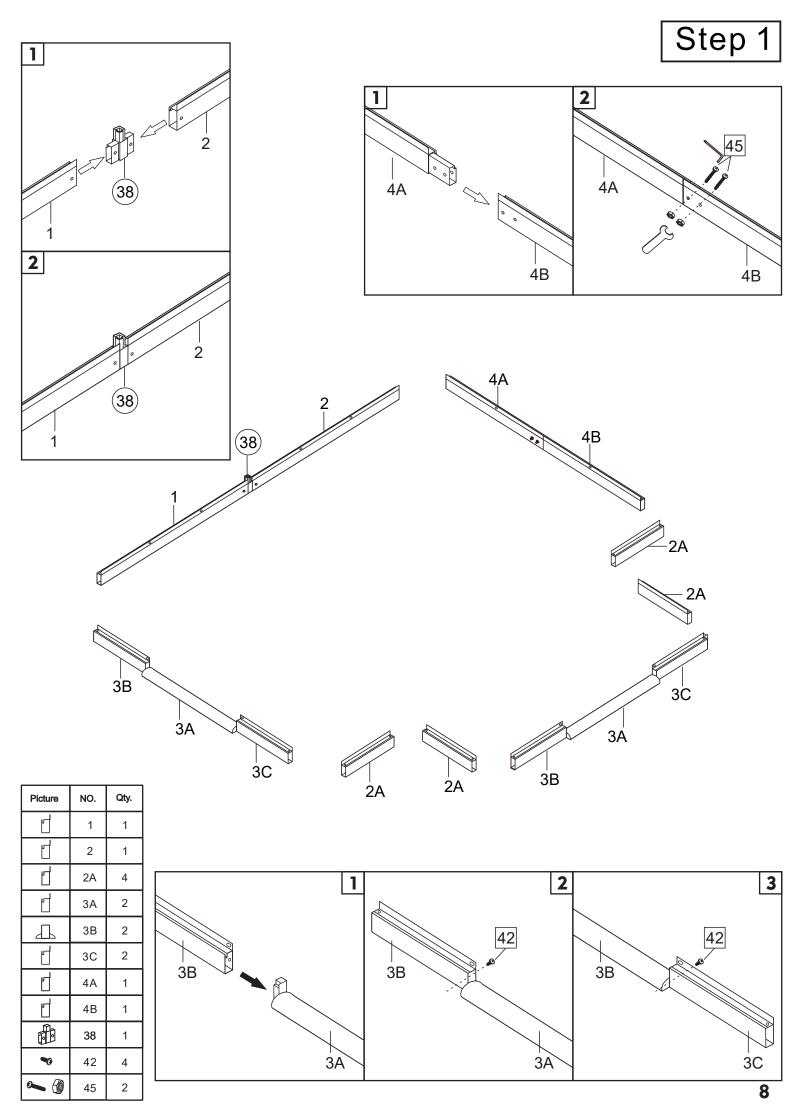

## BOX 3

| No. | Picture | Qty. | Size  | No. | Picture | Qty. | Size  | No. | Picture  | Qty. | Size  |
|-----|---------|------|-------|-----|---------|------|-------|-----|----------|------|-------|
| 1   |         | 1    | 180.3 | 16A |         | 2    | 131.8 | 32  |          | 6    |       |
| 2   |         | 1    | 180.3 | 16B |         | 2    | 131.8 | 32A |          | 1    |       |
| 2A  |         | 4    | 61.8  | 18  |         | 3    | 110   | 32B |          | 1    |       |
| 3A  |         | 2    | 109.8 | 19  |         | 2    | 110   | 33A |          | 3    |       |
| 3B  |         | 2    | 61    | 20  |         | 2    | 176.7 | 33B |          | 3    |       |
| 3C  |         | 2    | 61    | 20A |         | 1    | 176.7 | 34  |          | 3    |       |
| 4A  |         | 1    | 116.1 | 24  |         | 8    | 48.8  | 35  | <b>S</b> | 6    |       |
| 4B  |         | 1    | 116.1 | 27C |         | 1    | 181   | 38  |          | 1    |       |
| 5E  |         | 1    | 170   | 27D |         | 1    | 181   | 39  |          | 1    |       |
| 5F  |         | 1    | 170   | 28A |         | 2    | 131.8 | 37  | <b>○</b> | 16   | M6*7  |
| 6   |         | 2    | 180.3 | 28B |         | 2    | 131.8 | 40  |          | 8    | M4*12 |
| 6A  |         | 2    | 61.8  | 28C |         | 1    | 67.7  | 41  |          | 23   | M6*9  |
| 6B  |         | 2    | 61.8  | 28D |         | 1    | 67.7  | 41A |          | 1    | M6*26 |
| 8   |         | 3    | 130.8 | 28E |         | 1    | 67.7  | 42  |          | 190  | M6*12 |
| 9   |         | 3    | 130.8 | 28F |         | 1    | 67.7  | 44  |          | 6    | M6*26 |
| 15  |         | 1    | 131.8 | 30  |         | 2    | 170.4 | 45  |          | 2    | M6*35 |