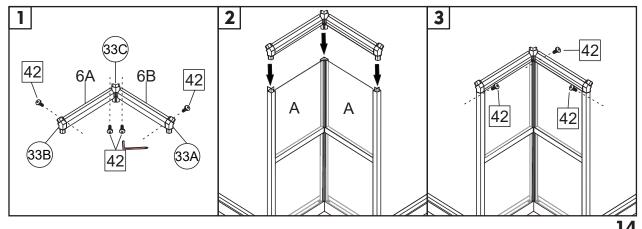

| Picture | NO. | Qty. |
|---------|-----|------|
| P       | 6A  | 1    |
| P       | 6B  | 1    |
| <b></b> | 33A | 1    |
|         | 33B | 1    |
|         | 33C | 1    |
| ~       | 42  | 7    |

| Picture | NO. | Qty. |
|---------|-----|------|
| 争       | 6A  | 1    |
| 乎       | 6B  | 1    |
|         | 33A | 1    |
|         | 33B | 1    |
|         | 33C | 1    |
| •       | 42  | 7    |