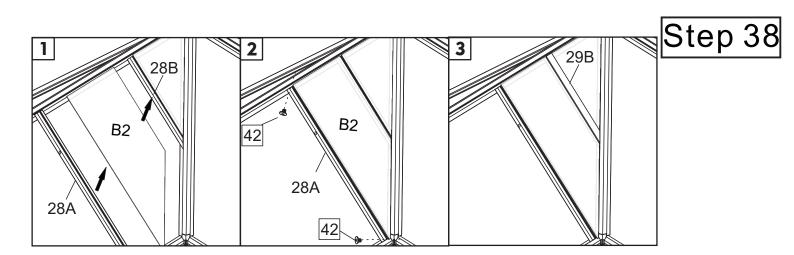

| Picture     | NO. | Qty. |
|-------------|-----|------|
| $\triangle$ | B1  | 2    |
|             | 28F | 1    |
|             | 28C | 1    |
| ()          | 42  | 4    |

| Picture | NO. | Qty. |
|---------|-----|------|
|         | 28A | 1    |
|         | 28B | 1    |
|         | 29B | 1    |
|         | 29C | 1    |
| ()      | 42  | 4    |