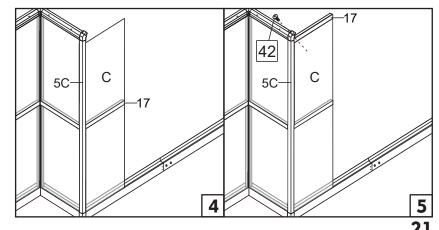

| Picture | NO. | Qty. |
|---------|-----|------|
| Ę       | 14  | 2    |
| •       | 42  | 4    |

| Picture | NO. | Qty. |
|---------|-----|------|
| $\Box$  | С   | 1    |
|         | A2  | 1    |
|         | 17  | 2    |
| ()      | 42  | 2    |

| Picture | NO. | Qty. |
|---------|-----|------|
| $\Box$  | А3  | 4    |

| Picture | NO. | Qty. |
|---------|-----|------|
| D       | С   | 1    |
| $\Box$  | A2  | 1    |
|         | 17  | 2    |
| ()      | 42  | 2    |

| Picture | NO. | Qty. |
|---------|-----|------|
|         | C   | 1    |
| $\Box$  | A2  | 1    |
| 口       | 17  | 2    |
| ()      | 42  | 2    |

| Picture | NO. | Qty. |
|---------|-----|------|
| $\Box$  | С   | 1    |
|         | A2  | 1    |
|         | 17  | 2    |
| ()      | 42  | 2    |