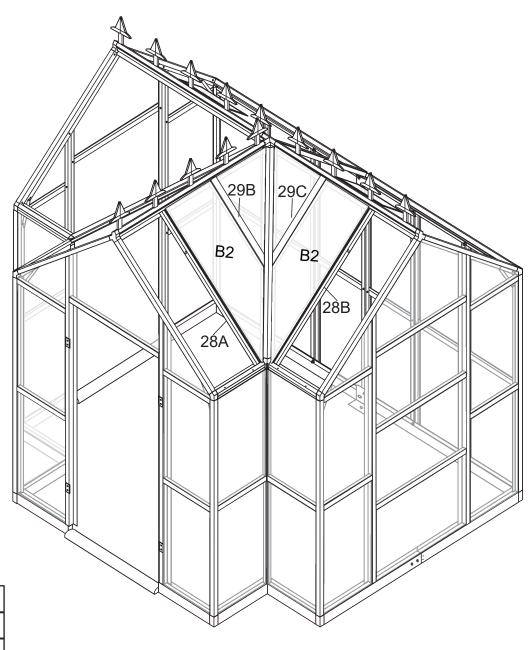

| Picture     | NO. | Qty. |
|-------------|-----|------|
| $\triangle$ | B1  | 2    |
|             | 28F | 1    |
|             | 28C | 1    |
| ()          | 42  | 4    |

| Picture | NO. | Qty. |
|---------|-----|------|
|         | 28A | 1    |
|         | 28B | 1    |
|         | 29B | 1    |
|         | 29C | 1    |
| ()      | 42  | 4    |