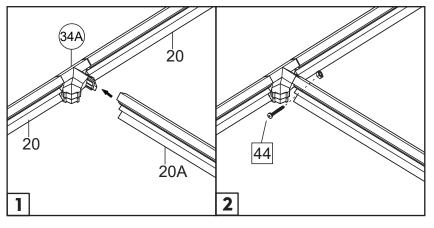

| Picture | NO. | Qty. |
|---------|-----|------|
| $\Box$  | С   | 1    |
| $\Box$  | A2  | 1    |
|         | 17  | 2    |
| ()      | 42  | 2    |

| Picture     | NO. | Qty. |
|-------------|-----|------|
| 鲆           | 20  | 2    |
| <del></del> | 30A | 2    |
|             | 30B | 2    |
|             | 30C | 4    |
|             | L   | 2    |
|             | 40  | 8    |
|             | 34A | 1    |
|             | 41  | 4    |
|             | 44  | 2    |
| 0 0 0 0     | 50  | 1    |

| Picture | NO. | Qty. |
|---------|-----|------|
| 鲆       | 20A | 1    |
|         | 44  | 2    |

| Picture | NO. | Qty. |
|---------|-----|------|
|         | 30  | 2    |
| ()      | 42  | 4    |

| Picture | NO. | Qty. |
|---------|-----|------|
| ᄗ       | 15  | 1    |
|         | 41  | 1    |
|         | 41A | 1    |
| ()      | 42  | 2    |
|         | 49  | 1    |