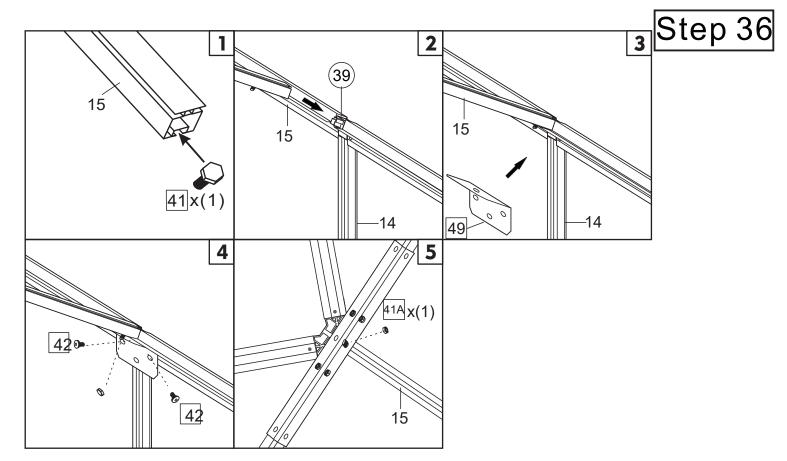

| Picture | NO. | Qty. |
|---------|-----|------|
| 鲆       | 20A | 1    |
|         | 44  | 2    |

| Picture | NO. | Qty. |
|---------|-----|------|
|         | 30  | 2    |
| ()      | 42  | 4    |

| Picture | NO. | Qty. |
|---------|-----|------|
| ᄗ       | 15  | 1    |
|         | 41  | 1    |
|         | 41A | 1    |
| ()      | 42  | 2    |
|         | 49  | 1    |