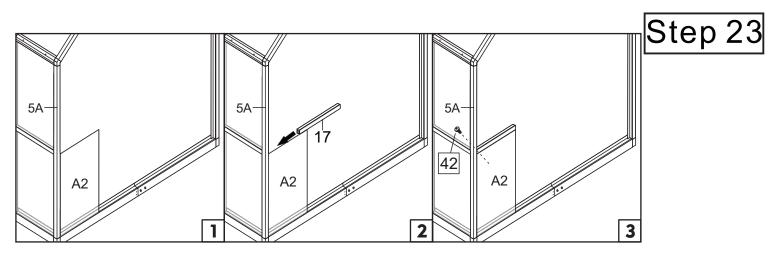

| Picture | NO. | Qty. |
|---------|-----|------|
| Ę       | 14  | 2    |
| •       | 42  | 4    |

| Picture | NO. | Qty. |
|---------|-----|------|
| $\Box$  | С   | 1    |
|         | A2  | 1    |
|         | 17  | 2    |
| ()      | 42  | 2    |

| Picture | NO. | Qty. |
|---------|-----|------|
| $\Box$  | А3  | 4    |

| Picture | NO. | Qty. |
|---------|-----|------|
| D       | С   | 1    |
| $\Box$  | A2  | 1    |
|         | 17  | 2    |
| ()      | 42  | 2    |

| Picture | NO. | Qty. |
|---------|-----|------|
|         | C   | 1    |
| $\Box$  | A2  | 1    |
| 口       | 17  | 2    |
| ()      | 42  | 2    |

| Picture | NO. | Qty. |
|---------|-----|------|
| $\Box$  | С   | 1    |
|         | A2  | 1    |
|         | 17  | 2    |
| ()      | 42  | 2    |