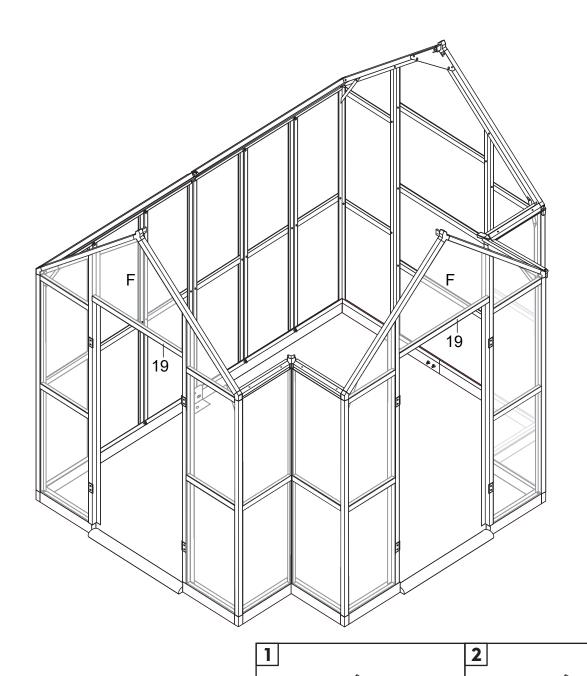

| Picture | NO. | Qty. |
|---------|-----|------|
| 鲆       | 20A | 1    |
|         | 44  | 2    |

| Picture | NO. | Qty. |
|---------|-----|------|
|         | 30  | 2    |
| ()      | 42  | 4    |

| Picture | NO. | Qty. |
|---------|-----|------|
| ᄗ       | 15  | 1    |
|         | 41  | 1    |
|         | 41A | 1    |
| ()      | 42  | 2    |
|         | 49  | 1    |