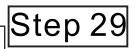

| Picture | NO. | Qty. |
|---------|-----|------|
|         | Е   | 1    |
| 77      | 13  | 1    |
| ()      | 42  | 3    |

| Picture | NO. | Qty. |
|---------|-----|------|
|         | С   | 1    |
| $\Box$  | A2  | 1    |
| E       | 17  | 2    |
| ()      | 42  | 2    |