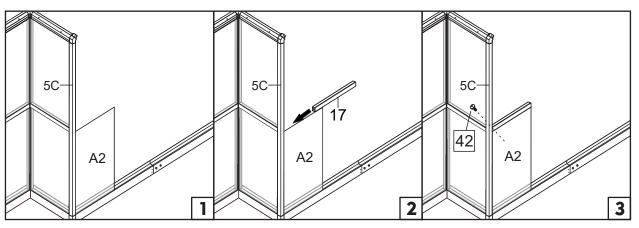

| Picture | NO. | Qty. |
|---------|-----|------|
| Ę       | 14  | 2    |
| •       | 42  | 4    |

| Picture | NO. | Qty. |
|---------|-----|------|
| $\Box$  | С   | 1    |
|         | A2  | 1    |
|         | 17  | 2    |
| ()      | 42  | 2    |

| Picture | NO. | Qty. |
|---------|-----|------|
| $\Box$  | А3  | 4    |

| Picture | NO. | Qty. |
|---------|-----|------|
| D       | С   | 1    |
| $\Box$  | A2  | 1    |
|         | 17  | 2    |
| ()      | 42  | 2    |

| Picture | NO. | Qty. |
|---------|-----|------|
|         | C   | 1    |
| $\Box$  | A2  | 1    |
| 口       | 17  | 2    |
| ()      | 42  | 2    |

| Picture | NO. | Qty. |
|---------|-----|------|
| $\Box$  | С   | 1    |
|         | A2  | 1    |
|         | 17  | 2    |
| ()      | 42  | 2    |