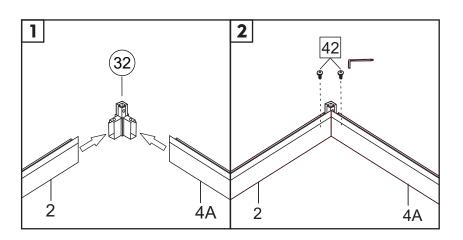

| Picture | NO. | Qty. |
|---------|-----|------|
|         | 32  | 6    |
|         | 32A | 1    |
|         | 32B | 1    |
| •       | 42  | 16   |

| 1  | 32A | 2  | 32A) | 3 4 | 2  |
|----|-----|----|------|-----|----|
|    |     |    |      |     |    |
| 2A | 24  | 2A | 2A   | 2A  | 2A |
|    |     |    |      |     | •  |