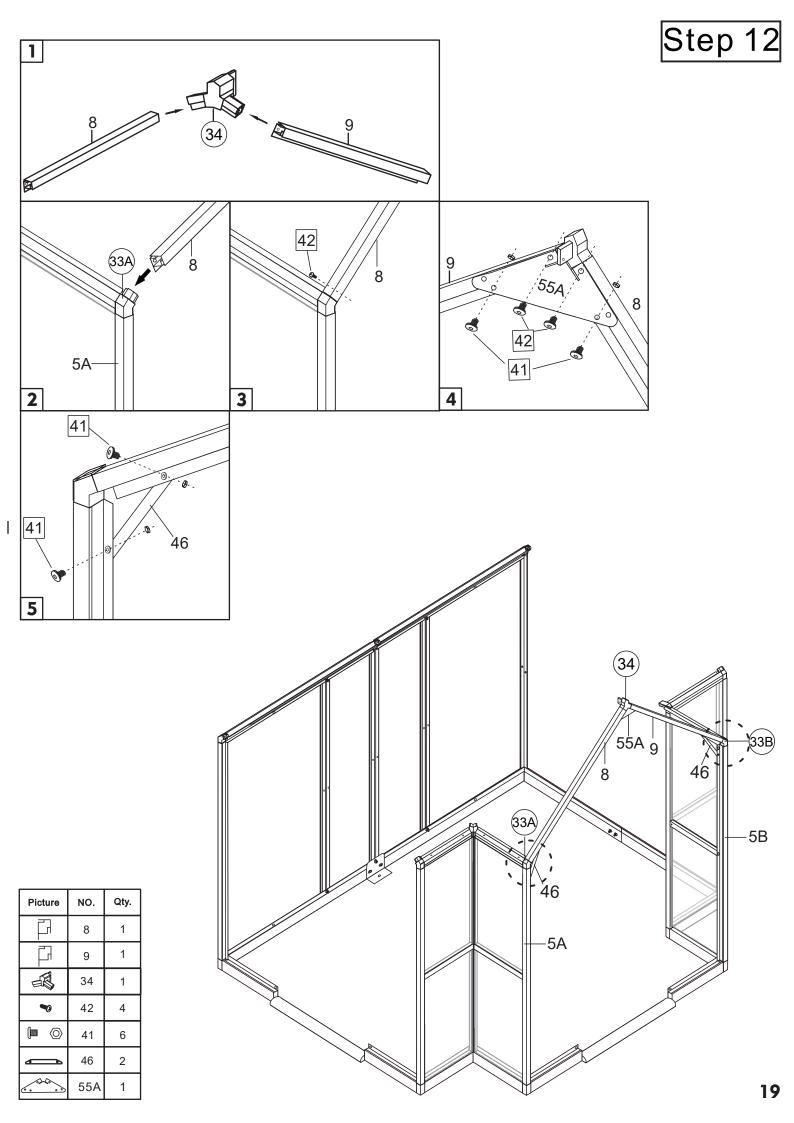

| Picture | NO. | Qty. |
|---------|-----|------|
| P       | 6A  | 1    |
| P       | 6B  | 1    |
| <b></b> | 33A | 1    |
|         | 33B | 1    |
|         | 33C | 1    |
| ~       | 42  | 7    |

| Picture | NO. | Qty. |
|---------|-----|------|
| 争       | 6A  | 1    |
| 乎       | 6B  | 1    |
|         | 33A | 1    |
|         | 33B | 1    |
|         | 33C | 1    |
| •       | 42  | 7    |