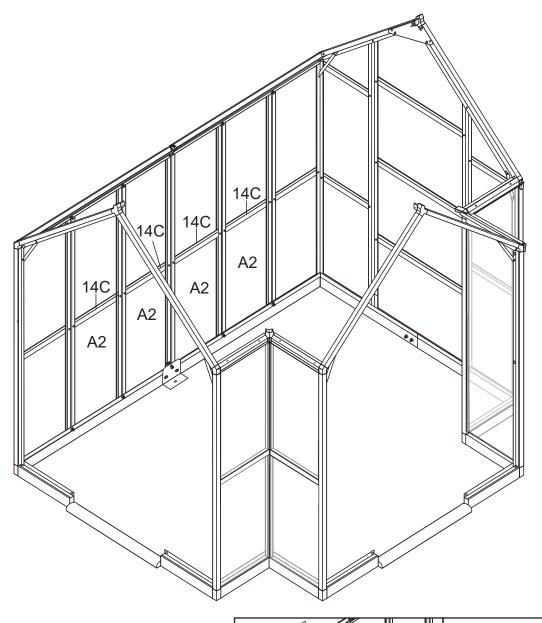

| Picture | NO. | Qty. |
|---------|-----|------|
| $\Box$  | A2  | 2    |
| $\Box$  | А3  | 2    |
| 口口      | 14  | 2    |
| E       | 14C | 2    |
|         | 42  | 8    |

| Picture | NO. | Qty. |
|---------|-----|------|
| П       | A2  | 4    |
|         | 14C | 4    |
| ()      | 42  | 8    |