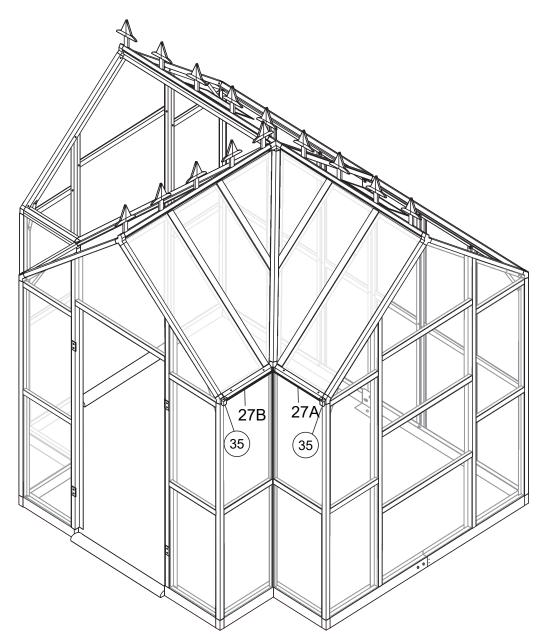

| Picture | NO. | Qty. |
|---------|-----|------|
|         | В3  | 2    |
|         | 29A | 2    |

| Picture | NO. | Qty. |
|---------|-----|------|
| 7       | 27A | 1    |
| Ľ       | 27B | 1    |
|         | 35  | 2    |
| ()      | 42  | 4    |

| Picture | NO. | Qty. |
|---------|-----|------|
| Ľ       | 27A | 1    |
| ٦       | 27B | 1    |
|         | 35  | 2    |
| ()      | 42  | 4    |

| Picture | NO. | Qty. |
|---------|-----|------|
|         | 16A | 1    |
| Ţ       | 16B | 1    |
| ()      | 42  | 4    |
|         | В3  | 2    |