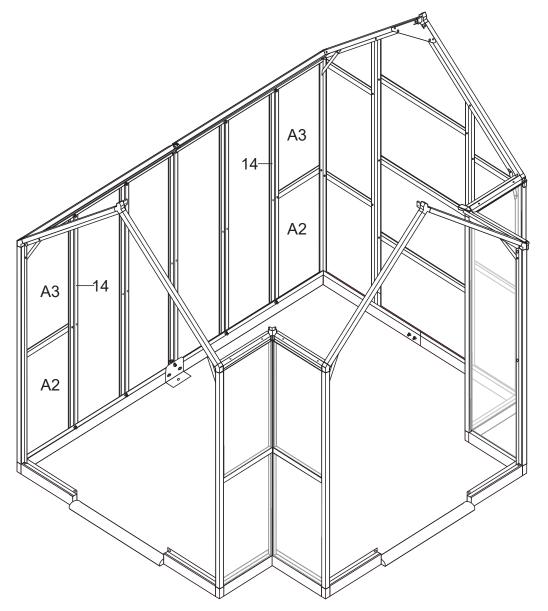

| Picture | NO. | Qty. |
|---------|-----|------|
| $\Box$  | A2  | 2    |
| $\Box$  | А3  | 2    |
| 口口      | 14  | 2    |
| E       | 14C | 2    |
|         | 42  | 8    |

| Picture | NO. | Qty. |
|---------|-----|------|
| П       | A2  | 4    |
|         | 14C | 4    |
| ()      | 42  | 8    |