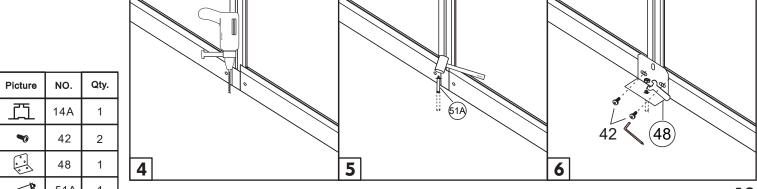

| Picture | NO. | Qty. |
|---------|-----|------|
| 亞       | 14A | 1    |
| •       | 42  | 2    |
|         | 48  | 1    |
|         | 51A | 1    |

14A

1

| Picture | NO. | Qty. |
|---------|-----|------|
| E E     | 14B | 2    |
| •       | 42  | 4    |
|         | A1  | 2    |
|         | Α   | 2    |

Use 51# ground spikes on lawns.
Use 51A# Expansion Screws on Hard Surfaces.

| Picture | NO. | Qty. |
|---------|-----|------|
|         | 48A | 6    |
|         | 51A | 6    |