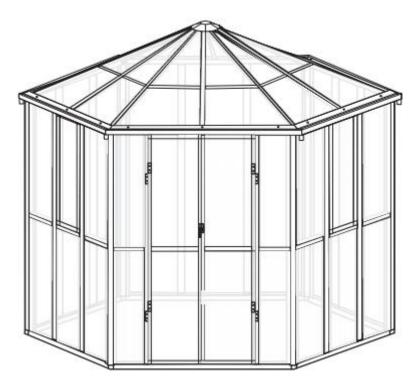

## **Replacement Parts Instruction**

Replace the Fittings set of BOX 1(1007040212C),

Replacement parts have been updated for original fittings difficult to attach to the aluminum tubes.

Replacement parts as follow:

I .Scope of Application

This replacement part will make it easier for users to assemble

the greenhouse.

II .Selection of Replacement Parts

Ensure to choose a replacement parts number that is exactly

the same in model and specification as the original parts to

ensure compatibility and optimal performance.

III .Installation Steps for Replacement Parts

1. According to the greenhouse manual assemble replacement

parts.

2. Copy and paste the replacement parts to the correct location