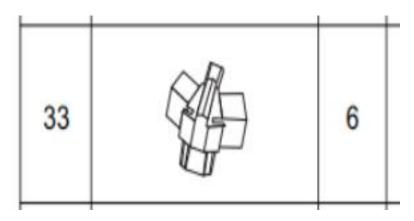

## **Replacement Parts Instruction**

Replace the Fittings set of BOX 1(1007040212C),

Replacement parts have been updated for original fittings difficult to attach to the aluminum tubes.

Replacement parts as follow:

ensure compatibility and optimal performance.

III .Installation Steps for Replacement Parts

1. According to the greenhouse manual assemble replacement

parts.

2. Copy and paste the replacement parts to the correct location

and ensure it is installed correctly.

IV. After-sales Service

If you encounter problems during the parts replacement

process, please contact our after-sales service team in time.

We will wholeheartedly provide you with help.