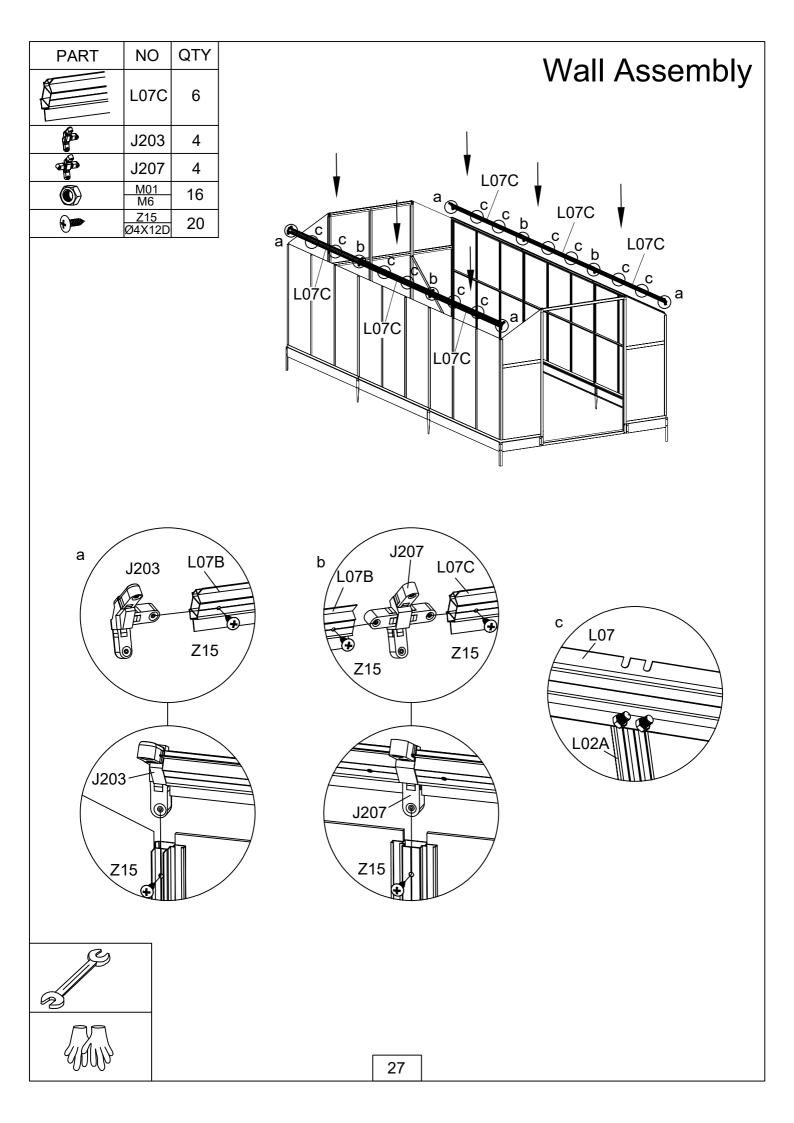

| 69 | 69         | 69 | 69 |
|----|------------|----|----|
| 69 | VØ         | 69 | 69 |
| 69 | <b>V0</b>  | 69 | 69 |
| 69 | 69         | 69 | 69 |
| 69 |            |    | 69 |
| 69 | <b>V</b> Ø | 80 | 69 |
| 67 | <b>V</b> Ø | 69 | 67 |
| 69 |            |    | 69 |
| 69 | 69         | 69 | VB |

Side Wall



Front Wall

Side Wall











Pay attention to the intallation direction









### Base Assembly



! Attention:Turn over the steel plinths D306 & D308 to complete the base installation as shown below, when the greenhouse is NOT inserted and secured into the soft soil.























| PART | NO | QTY |               |
|------|----|-----|---------------|
|      | Y1 | 2   | Wall Assembly |
|      | Y2 | 2   |               |
|      | Y6 | 18  |               |