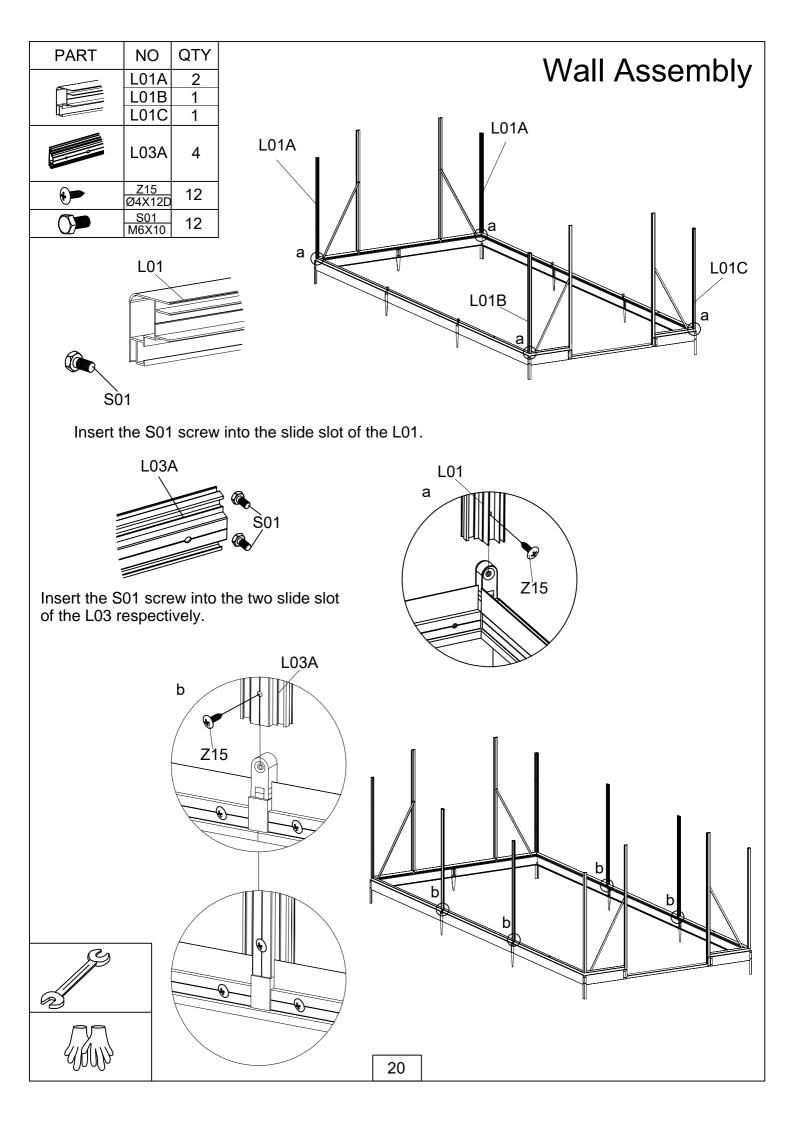

|    | PART            | NO   | QTY |
|----|-----------------|------|-----|
|    |                 |      |     |
| 1  | 1288mm          | L02A | 8   |
| 2  | 547mm           | L02E | 4   |
| 3  | 1564mm          | L04A | 2   |
| 4  |                 | L04B | 3   |
| 5  | 547mm           | L04B | 3   |
| 6  |                 | L04C | 1   |
|    | C:1160 E:1564   | L04E | 1   |
| 7  | 301mm           | L04D | 2   |
|    |                 | L05A | 1   |
| 8  |                 | L05B | 1   |
|    |                 | L05D | 1   |
|    | A&B:1684 C:1160 | L030 | 1   |
| 9  | 1739mm          | L06C | 3   |
| 10 | 1739mm          | L07C | 6   |
| 11 | 1739mm          | L08C | 6   |
| 12 |                 | L09C | 2   |
|    | 1749mm          | L09D | 2   |
| 13 | 1759mm          | L09E | 2   |
| 14 |                 | L10A | 1   |
|    | A:1222 B:1160   | L10B | 1   |
| 15 | <b>•</b>        | L10C | 2   |
|    | C:570 D:558     | L10D | 2   |
| 16 | 570mm           | L12A | 4   |
| 17 | 557mm           | L15A | 4   |
| 18 | 1680mm          | L16A | 2   |
| 19 | 494mm           | L17  | 2   |
| L  |                 |      |     |

| PART       | NO                  | QTY   |
|------------|---------------------|-------|
| /          | A01                 | 4     |
| 5          | A03                 | 4     |
|            | A108                | 4     |
| 0          | D05                 | 24    |
| B          | D25                 | 4     |
|            | D26                 | 2     |
| 0          | D114                | 20    |
|            | D362                | 2     |
|            | D363                | 4     |
| <u>ہ</u> ہ | D364                | 16    |
| 0          | H40                 | 24    |
|            | <u>S01</u><br>M6X12 | 237+5 |
|            | <u>S26</u><br>M6X12 | 4     |
|            | S28<br>M4X10        | 8     |
|            | <u>S69</u><br>M6X60 | 20    |
|            | M01<br>M6           | 237+5 |
|            | M02<br>M4           | 8     |
|            | M07<br>M6           | 8     |
|            | Z08<br>M4.2X16      | 8     |
|            | Z15<br>Ø4X12D       | 150+5 |
|            | Z17<br>M4.8X16      | 8     |