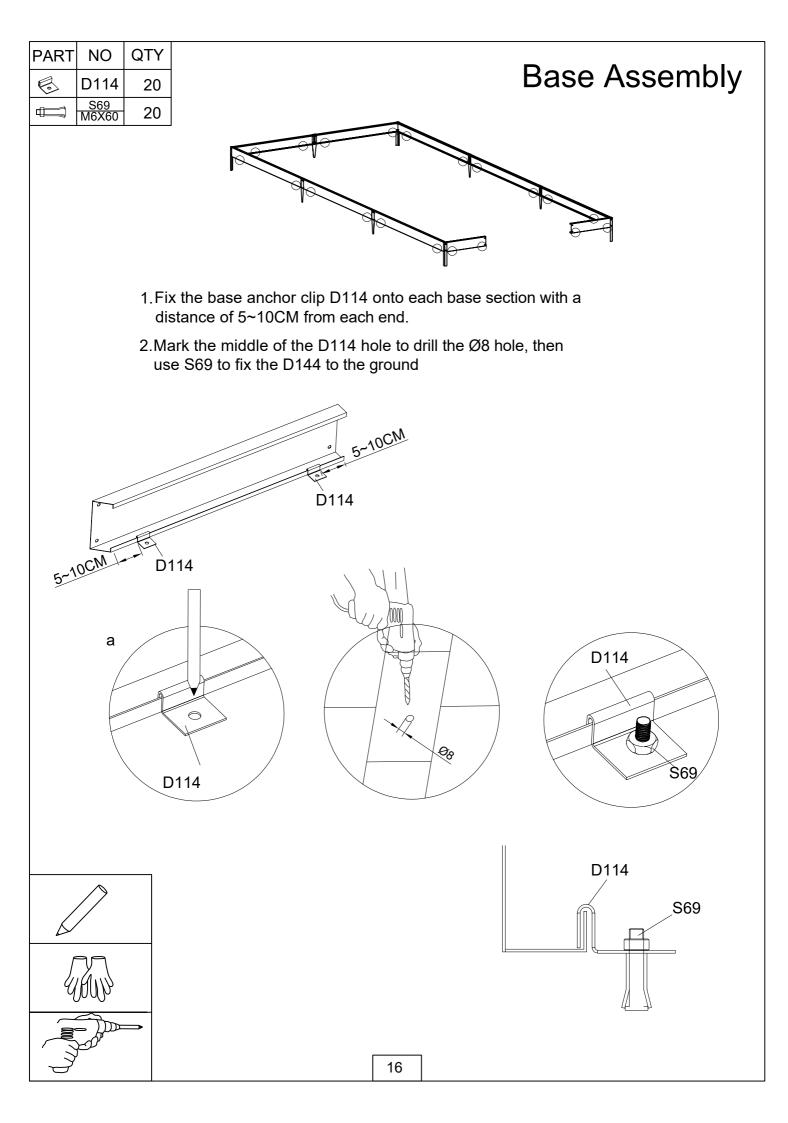

| PART       | NO                  | QTY   |
|------------|---------------------|-------|
| /          | A01                 | 4     |
| 5          | A03                 | 4     |
|            | A108                | 4     |
| 0          | D05                 | 24    |
| B          | D25                 | 4     |
|            | D26                 | 2     |
| 0          | D114                | 20    |
|            | D362                | 2     |
|            | D363                | 4     |
| <u>ہ</u> ہ | D364                | 16    |
| 0          | H40                 | 24    |
|            | <u>S01</u><br>M6X12 | 237+5 |
|            | <u>S26</u><br>M6X12 | 4     |
|            | S28<br>M4X10        | 8     |
|            | <u>S69</u><br>M6X60 | 20    |
|            | M01<br>M6           | 237+5 |
|            | M02<br>M4           | 8     |
|            | M07<br>M6           | 8     |
|            | Z08<br>M4.2X16      | 8     |
|            | Z15<br>Ø4X12D       | 150+5 |
|            | Z17<br>M4.8X16      | 8     |

### Base Assembly

! Attention:Turn over the steel plinths D306 & D308 to complete the base installation as shown below, when the greenhouse is NOT inserted and secured into the soft soil.

| PART | NO | QTY |               |
|------|----|-----|---------------|
|      | Y1 | 2   | Wall Assembly |
|      | Y2 | 2   |               |
|      | Y6 | 18  |               |