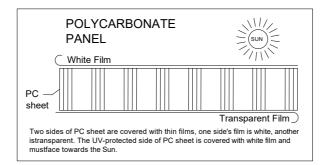

3. Remove approximately 2 inches of film from all sheet edges before installing and remove all film immediately after the construction is completed. Please ensure that the side with the white film faces outwards.