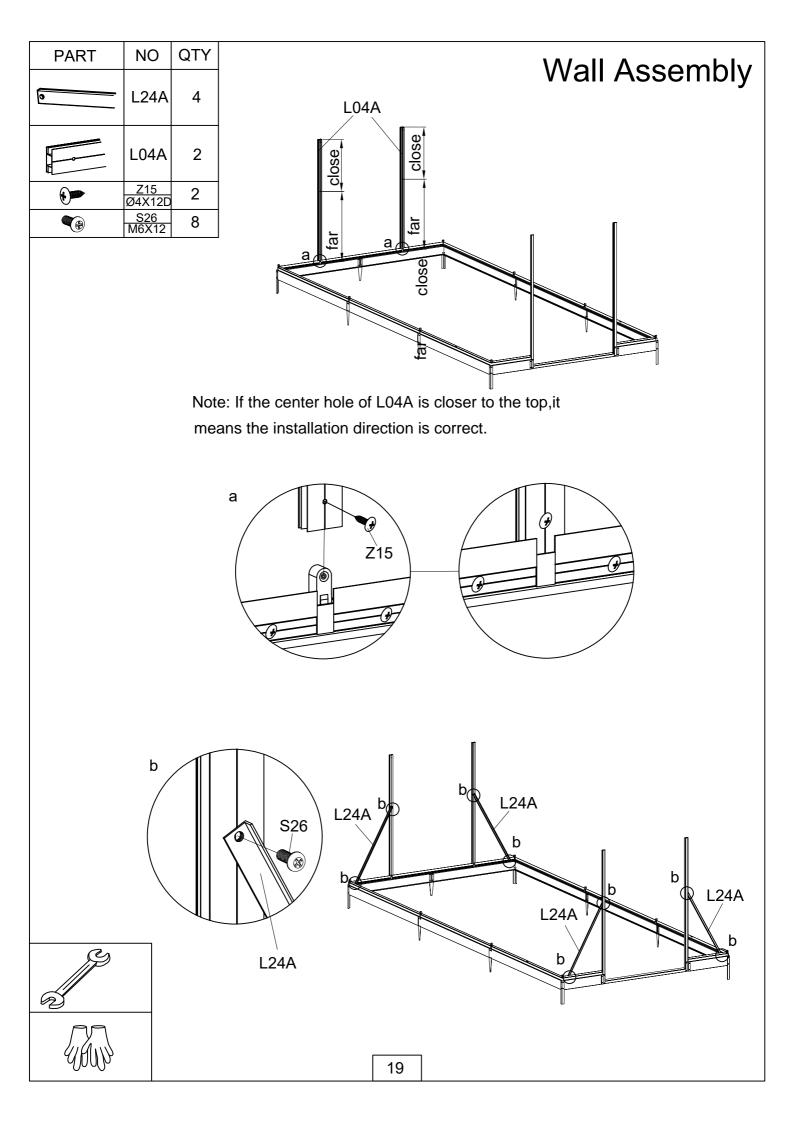

|    | PART            | NO   | QTY |
|----|-----------------|------|-----|
|    |                 |      |     |
| 1  | 1288mm          | L02A | 8   |
| 2  | 547mm           | L02E | 4   |
| 3  | 1564mm          | L04A | 2   |
| 4  |                 | L04B | 3   |
| 5  | 547mm           | L04B | 3   |
| 6  |                 | L04C | 1   |
|    | C:1160 E:1564   | L04E | 1   |
| 7  | 301mm           | L04D | 2   |
|    |                 | L05A | 1   |
| 8  |                 | L05B | 1   |
|    |                 | L05D | 1   |
|    | A&B:1684 C:1160 | L030 | 1   |
| 9  | 1739mm          | L06C | 3   |
| 10 | 1739mm          | L07C | 6   |
| 11 | 1739mm          | L08C | 6   |
| 12 |                 | L09C | 2   |
|    | 1749mm          | L09D | 2   |
| 13 | 1759mm          | L09E | 2   |
| 14 |                 | L10A | 1   |
|    | A:1222 B:1160   | L10B | 1   |
| 15 | <b>•</b>        | L10C | 2   |
|    | C:570 D:558     | L10D | 2   |
| 16 | 570mm           | L12A | 4   |
| 17 | 557mm           | L15A | 4   |
| 18 | 1680mm          | L16A | 2   |
| 19 | 494mm           | L17  | 2   |
| L  |                 |      |     |

|    | PART        | NO   | QTY |
|----|-------------|------|-----|
| 15 |             | L18A | 1   |
|    | 1680mm      | L18B | 1   |
| 16 | 500mm       | L19  | 8   |
| 17 | 570mm       | L20  | 4   |
| 17 | 570mm       | L21  | 4   |
| 18 | e 1738mm    | L23C | 12  |
| 19 | •<br>1067mm | L24A | 4   |
| 20 | 650mm       | L25  | 4   |
|    | 650mm       |      |     |

| PART       | NO                  | QTY   |
|------------|---------------------|-------|
| /          | A01                 | 4     |
| 5          | A03                 | 4     |
|            | A108                | 4     |
| 0          | D05                 | 24    |
| B          | D25                 | 4     |
|            | D26                 | 2     |
| 0          | D114                | 20    |
|            | D362                | 2     |
|            | D363                | 4     |
| <u>ہ</u> ہ | D364                | 16    |
| 0          | H40                 | 24    |
|            | <u>S01</u><br>M6X12 | 237+5 |
|            | <u>S26</u><br>M6X12 | 4     |
|            | S28<br>M4X10        | 8     |
|            | <u>S69</u><br>M6X60 | 20    |
|            | M01<br>M6           | 237+5 |
|            | M02<br>M4           | 8     |
|            | M07<br>M6           | 8     |
|            | Z08<br>M4.2X16      | 8     |
|            | Z15<br>Ø4X12D       | 150+5 |
|            | Z17<br>M4.8X16      | 8     |