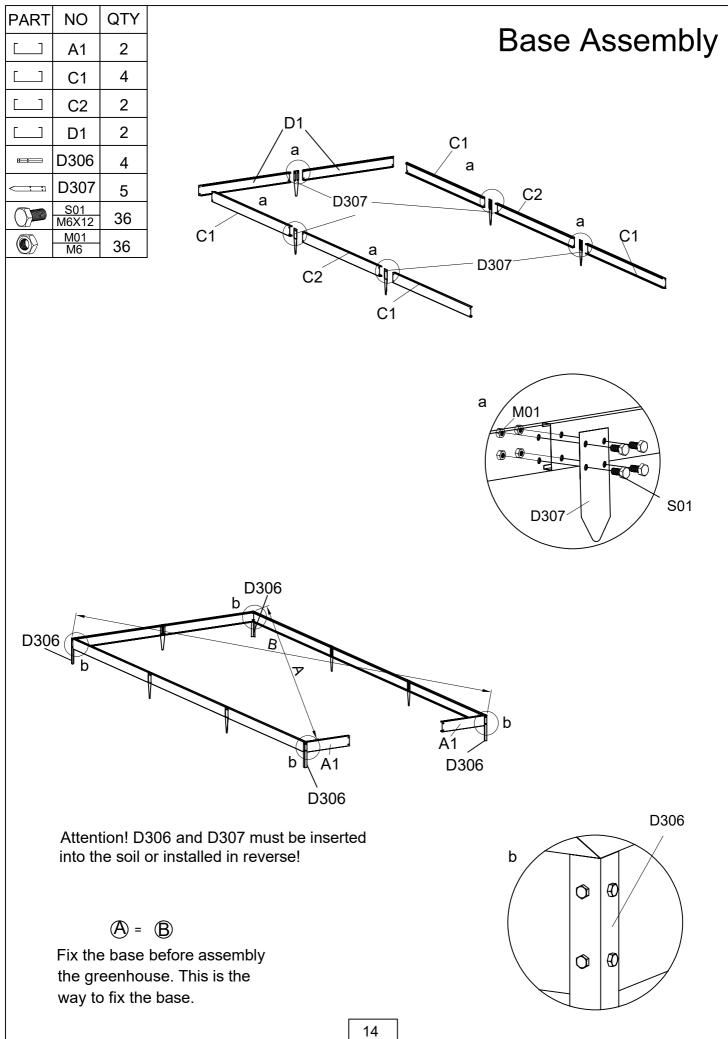

| PART            | NO   | QTY |
|-----------------|------|-----|
| <b>~</b>        | A1   | 2   |
|                 | C1   | 4   |
| A1:588 C1:1778  | C2   | 2   |
| C2:1759 D1:1199 | D1   | 2   |
|                 | D306 | 4   |
|                 | D307 | 5   |
| 00              | D361 | 2   |

### Base Assembly

! Attention:Turn over the steel plinths D306 & D308 to complete the base installation as shown below, when the greenhouse is NOT inserted and secured into the soft soil.

| PART | NO | QTY |               |
|------|----|-----|---------------|
|      | Y1 | 2   | Wall Assembly |
|      | Y2 | 2   |               |
|      | Y6 | 18  |               |