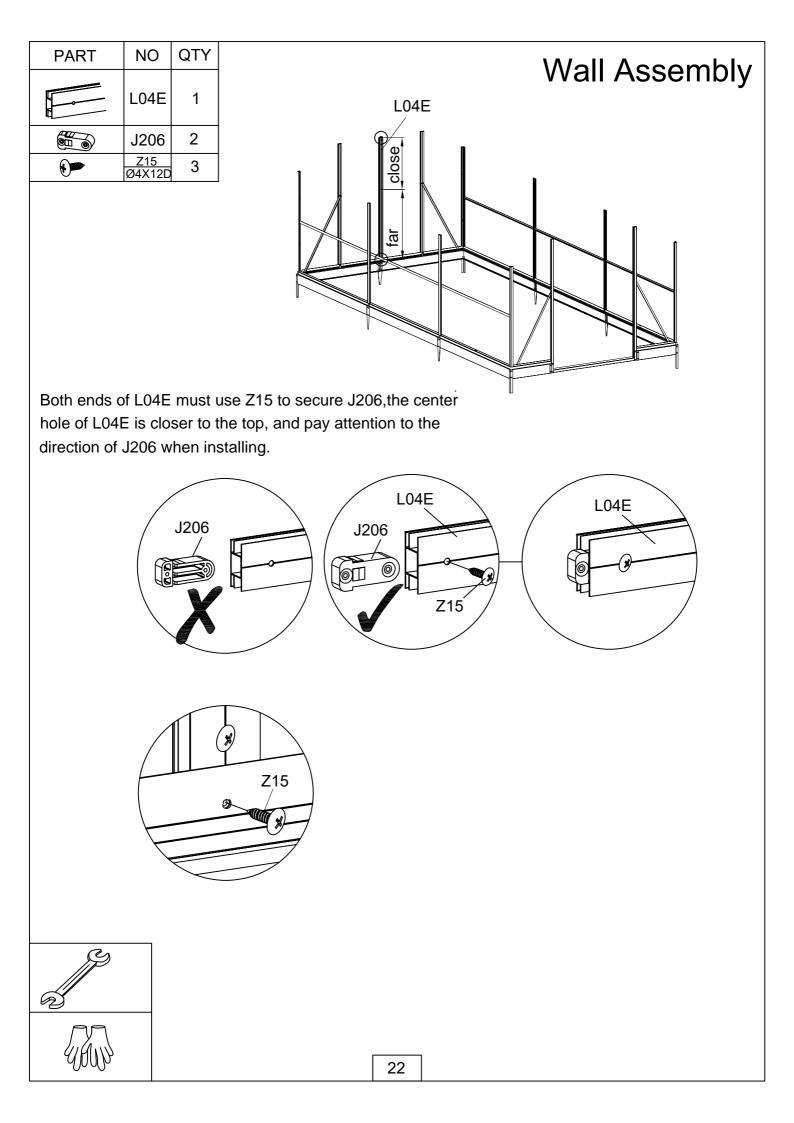

|

# Panel Exploded View

## Back Wall

| 82 | <u>(4)</u><br>(9) | <b>6</b> | $\bigcirc$ |
|----|-------------------|----------|------------|
| ¥5 | <b>Y</b> 5        | <b>E</b> | £3         |

| 69 | 69         | 69 | 69 |
|----|------------|----|----|
| 69 | VØ         | 69 | 69 |
| 69 | <b>V0</b>  | 69 | 69 |
| 69 | 69         | 69 | 69 |
| 69 |            |    | 69 |
| 69 | <b>V</b> Ø | 80 | 69 |
| 67 | <b>V</b> Ø | 69 | 67 |
| 69 |            |    | 69 |
| 69 | 69         | 69 | VB |

Side Wall



Front Wall

Side Wall











Pay attention to the intallation direction









### Base Assembly



! Attention:Turn over the steel plinths D306 & D308 to complete the base installation as shown below, when the greenhouse is NOT inserted and secured into the soft soil.























| PART | NO | QTY |               |
|------|----|-----|---------------|
|      | Y1 | 2   | Wall Assembly |
|      | Y2 | 2   |               |
|      | Y6 | 18  |               |