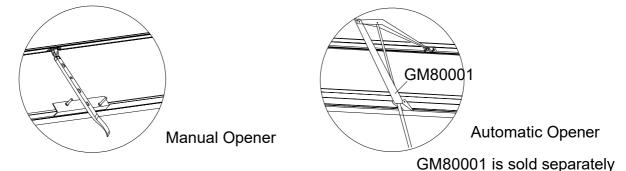

#### Functions and Features:

1. The strong two part eaves beam includes an integral gutter. Downpipes are also included as standard so you can collect rainwater.

2. Manual window handles are included as standard with the roof vents. If required, automatic roof vent openers are available as an inexpensive optional extra.