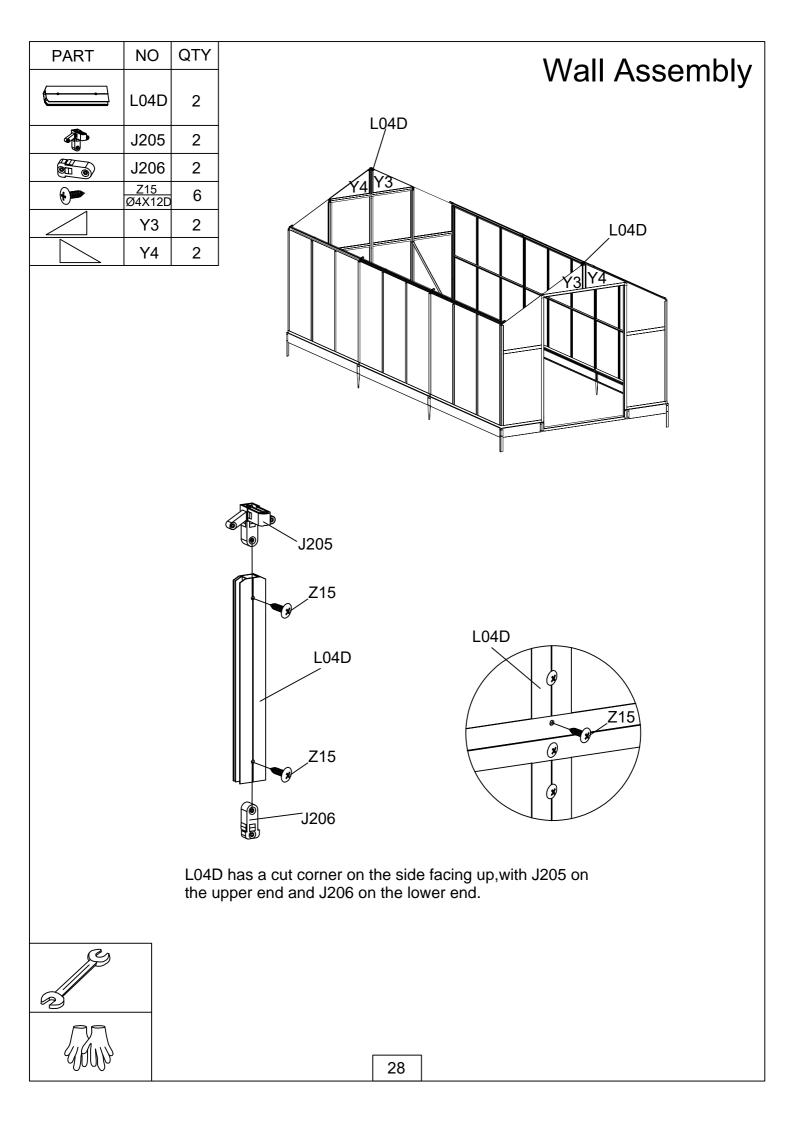

| 69 | 69         | 69 | 69 |
|----|------------|----|----|
| 69 | VØ         | 69 | 69 |
| 69 | <b>V0</b>  | 69 | 69 |
| 69 | 69         | 69 | 69 |
| 69 |            |    | 69 |
| 69 | <b>V</b> Ø | 80 | 69 |
| 67 | <b>V</b> Ø | 69 | 67 |
| 69 |            |    | 69 |
| 69 | 69         | 69 | VB |

Side Wall



Front Wall

Side Wall











Pay attention to the intallation direction









### Base Assembly



! Attention:Turn over the steel plinths D306 & D308 to complete the base installation as shown below, when the greenhouse is NOT inserted and secured into the soft soil.























| PART | NO | QTY |               |
|------|----|-----|---------------|
|      | Y1 | 2   | Wall Assembly |
|      | Y2 | 2   |               |
|      | Y6 | 18  |               |