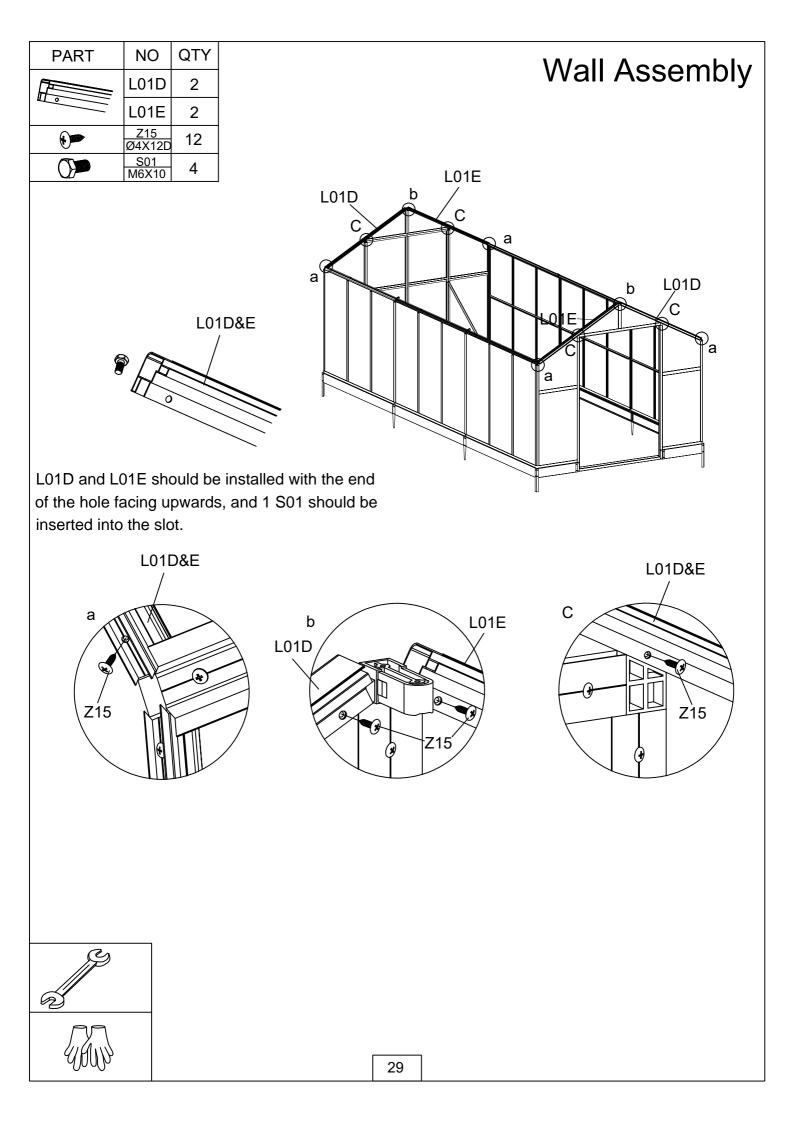

### Base Assembly

! Attention:Turn over the steel plinths D306 & D308 to complete the base installation as shown below, when the greenhouse is NOT inserted and secured into the soft soil.

| PART | NO | QTY |               |
|------|----|-----|---------------|
|      | Y1 | 2   | Wall Assembly |
|      | Y2 | 2   |               |
|      | Y6 | 18  |               |