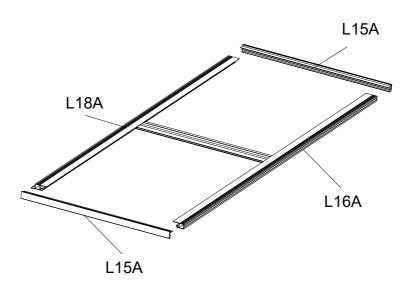

|    | PART            | NO   | QTY |
|----|-----------------|------|-----|
|    |                 |      |     |
| 1  | 1288mm          | L02A | 8   |
| 2  | 547mm           | L02E | 4   |
| 3  | 1564mm          | L04A | 2   |
| 4  |                 | L04B | 3   |
| 5  | 547mm           | L04B | 3   |
| 6  |                 | L04C | 1   |
|    | C:1160 E:1564   | L04E | 1   |
| 7  | 301mm           | L04D | 2   |
|    |                 | L05A | 1   |
| 8  |                 | L05B | 1   |
|    |                 | L05D | 1   |
|    | A&B:1684 C:1160 | L030 | 1   |
| 9  | 1739mm          | L06C | 3   |
| 10 | 1739mm          | L07C | 6   |
| 11 | 1739mm          | L08C | 6   |
| 12 |                 | L09C | 2   |
|    | 1749mm          | L09D | 2   |
| 13 | 1759mm          | L09E | 2   |
| 14 |                 | L10A | 1   |
|    | A:1222 B:1160   | L10B | 1   |
| 15 | <b>•</b>        | L10C | 2   |
|    | C:570 D:558     | L10D | 2   |
| 16 | 570mm           | L12A | 4   |
| 17 | 557mm           | L15A | 4   |
| 18 | 1680mm          | L16A | 2   |
| 19 | 494mm           | L17  | 2   |
| L  |                 |      |     |

|    | PART        | NO   | QTY |
|----|-------------|------|-----|
| 15 |             | L18A | 1   |
|    | 1680mm      | L18B | 1   |
| 16 | 500mm       | L19  | 8   |
| 17 | 570mm       | L20  | 4   |
| 17 | 570mm       | L21  | 4   |
| 18 | e 1738mm    | L23C | 12  |
| 19 | •<br>1067mm | L24A | 4   |
| 20 | 650mm       | L25  | 4   |
|    | 650mm       |      |     |