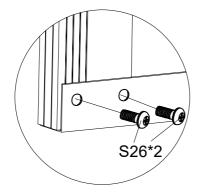

| PART | NO           | QTY |
|------|--------------|-----|
| ÷.   | H152         | 1   |
|      | D47-2        | 1   |
| (+)) | S81<br>M4X25 | 2   |