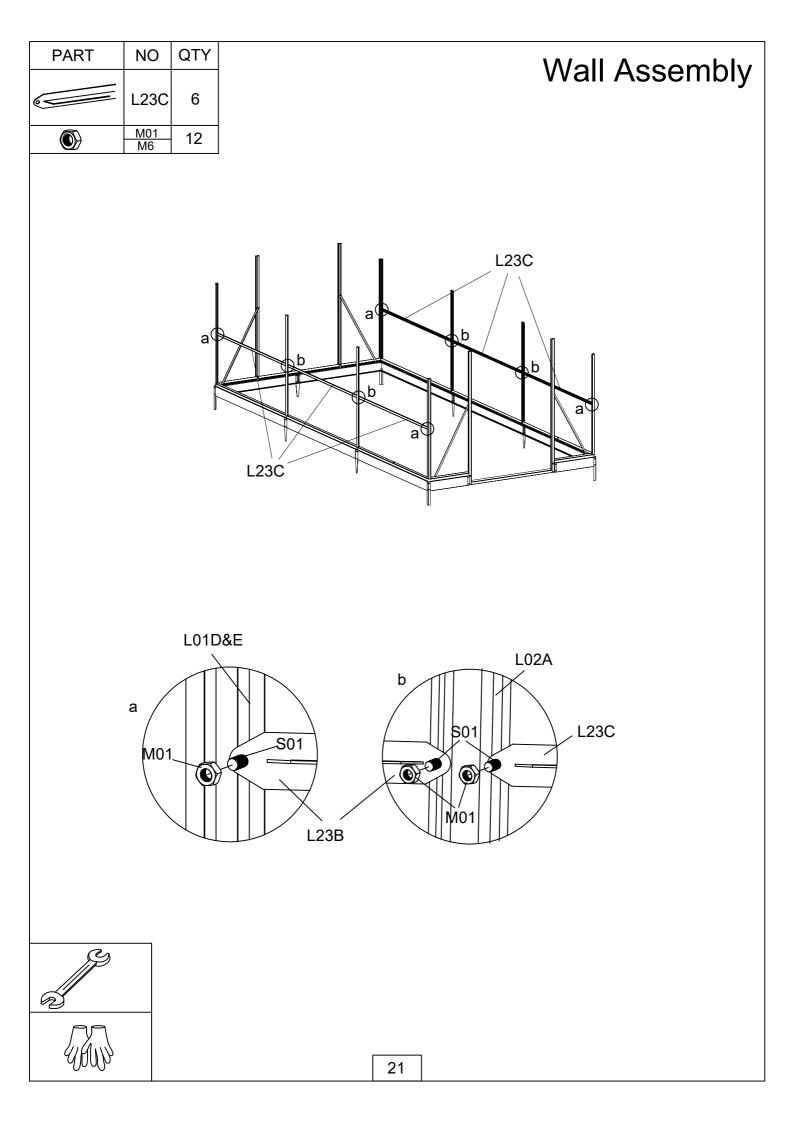

|    | PART        | NO   | QTY |
|----|-------------|------|-----|
| 15 |             | L18A | 1   |
|    | 1680mm      | L18B | 1   |
| 16 | 500mm       | L19  | 8   |
| 17 | 570mm       | L20  | 4   |
| 17 | 570mm       | L21  | 4   |
| 18 | e 1738mm    | L23C | 12  |
| 19 | •<br>1067mm | L24A | 4   |
| 20 | 650mm       | L25  | 4   |
|    | 650mm       |      |     |

| PART       | NO                  | QTY   |
|------------|---------------------|-------|
| /          | A01                 | 4     |
| 5          | A03                 | 4     |
|            | A108                | 4     |
| 0          | D05                 | 24    |
| B          | D25                 | 4     |
|            | D26                 | 2     |
| 0          | D114                | 20    |
|            | D362                | 2     |
|            | D363                | 4     |
| <u>ہ</u> ہ | D364                | 16    |
| 0          | H40                 | 24    |
|            | <u>S01</u><br>M6X12 | 237+5 |
|            | <u>S26</u><br>M6X12 | 4     |
|            | S28<br>M4X10        | 8     |
|            | <u>S69</u><br>M6X60 | 20    |
|            | M01<br>M6           | 237+5 |
|            | M02<br>M4           | 8     |
|            | M07<br>M6           | 8     |
|            | Z08<br>M4.2X16      | 8     |
|            | Z15<br>Ø4X12D       | 150+5 |
|            | Z17<br>M4.8X16      | 8     |