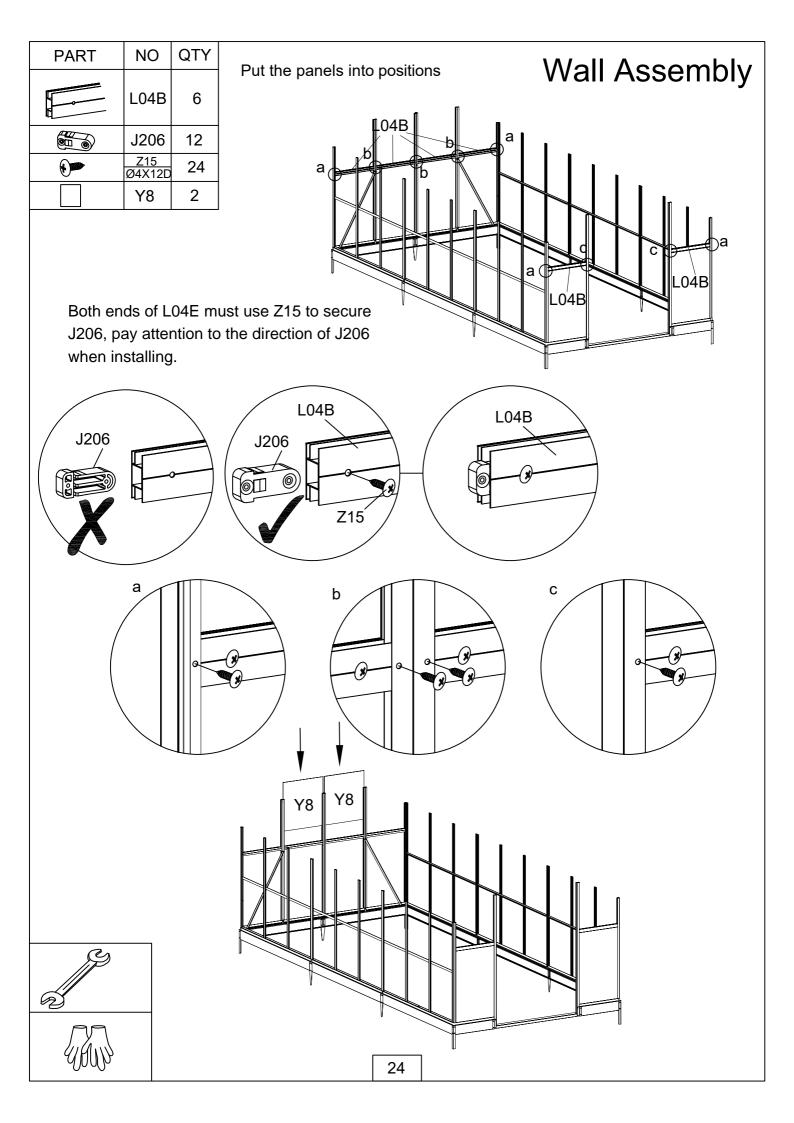

# Panel Exploded View

## Back Wall

| 82 | <u>(4)</u><br>(9) | <b>6</b> | $\bigcirc$ |
|----|-------------------|----------|------------|
| ¥5 | <b>Y</b> 5        | <b>E</b> | £3         |

| 69 | 69         | 69 | 69 |
|----|------------|----|----|
| 69 | VØ         | 69 | 69 |
| 69 | <b>V0</b>  | 69 | 69 |
| 69 | 69         | 69 | 69 |
| 69 |            |    | 69 |
| 69 | <b>V</b> Ø | 80 | 69 |
| 67 | <b>V</b> Ø | 69 | 67 |
| 69 |            |    | 69 |
| 69 | 69         | 69 | VB |

Side Wall



Front Wall

Side Wall











Pay attention to the intallation direction









### Base Assembly



! Attention:Turn over the steel plinths D306 & D308 to complete the base installation as shown below, when the greenhouse is NOT inserted and secured into the soft soil.























| PART | NO | QTY |               |
|------|----|-----|---------------|
|      | Y1 | 2   | Wall Assembly |
|      | Y2 | 2   |               |
|      | Y6 | 18  |               |