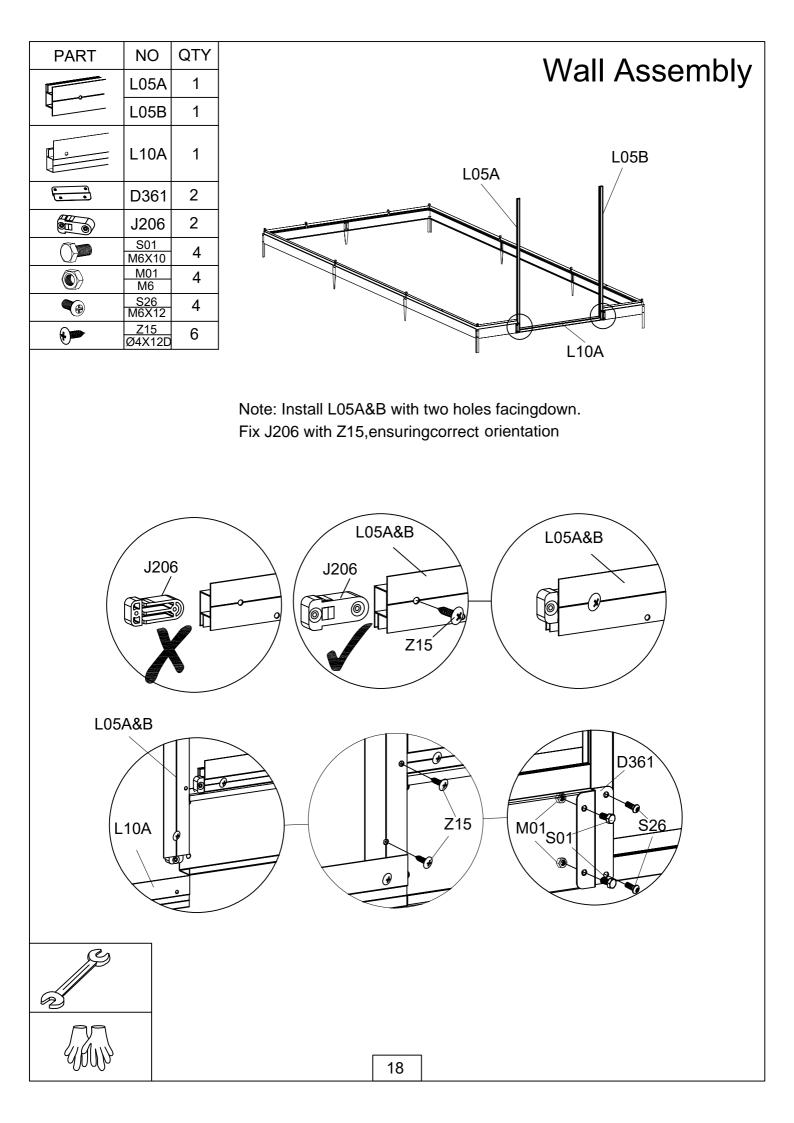

|    | PART            | NO   | QTY |
|----|-----------------|------|-----|
|    |                 |      |     |
| 1  | 1288mm          | L02A | 8   |
| 2  | 547mm           | L02E | 4   |
| 3  | 1564mm          | L04A | 2   |
| 4  |                 | L04B | 3   |
| 5  | 547mm           | L04B | 3   |
| 6  |                 | L04C | 1   |
|    | C:1160 E:1564   | L04E | 1   |
| 7  | 301mm           | L04D | 2   |
|    |                 | L05A | 1   |
| 8  |                 | L05B | 1   |
|    |                 | L05D | 1   |
|    | A&B:1684 C:1160 | L030 | 1   |
| 9  | 1739mm          | L06C | 3   |
| 10 | 1739mm          | L07C | 6   |
| 11 | 1739mm          | L08C | 6   |
| 12 |                 | L09C | 2   |
|    | 1749mm          | L09D | 2   |
| 13 | 1759mm          | L09E | 2   |
| 14 |                 | L10A | 1   |
|    | A:1222 B:1160   | L10B | 1   |
| 15 | <b>•</b>        | L10C | 2   |
|    | C:570 D:558     | L10D | 2   |
| 16 | 570mm           | L12A | 4   |
| 17 | 557mm           | L15A | 4   |
| 18 | 1680mm          | L16A | 2   |
| 19 | 494mm           | L17  | 2   |
| L  |                 |      |     |

| PART       | NO                  | QTY   |
|------------|---------------------|-------|
| /          | A01                 | 4     |
| 5          | A03                 | 4     |
|            | A108                | 4     |
| 0          | D05                 | 24    |
| B          | D25                 | 4     |
|            | D26                 | 2     |
| 0          | D114                | 20    |
|            | D362                | 2     |
|            | D363                | 4     |
| <u>ہ</u> ہ | D364                | 16    |
| 0          | H40                 | 24    |
|            | <u>S01</u><br>M6X12 | 237+5 |
|            | <u>S26</u><br>M6X12 | 4     |
|            | S28<br>M4X10        | 8     |
|            | <u>S69</u><br>M6X60 | 20    |
|            | M01<br>M6           | 237+5 |
|            | M02<br>M4           | 8     |
|            | M07<br>M6           | 8     |
|            | Z08<br>M4.2X16      | 8     |
|            | Z15<br>Ø4X12D       | 150+5 |
|            | Z17<br>M4.8X16      | 8     |

| PART | NO    | QTY |
|------|-------|-----|
|      | J93   | 4   |
| P    | J94   | 4   |
| P    | J166  | 4   |
|      | J201  | 6   |
|      | J202L | 2   |
|      | J202R | 2   |
| F    | J203  | 4   |
|      | J204R | 2   |
|      | J204L | 2   |
|      | J205  | 2   |
|      | J206  | 20  |
|      | J207  | 4   |
|      | J208  | 2   |
|      | J209R | 2   |
|      | J209L | 2   |
|      | J210  | 2   |