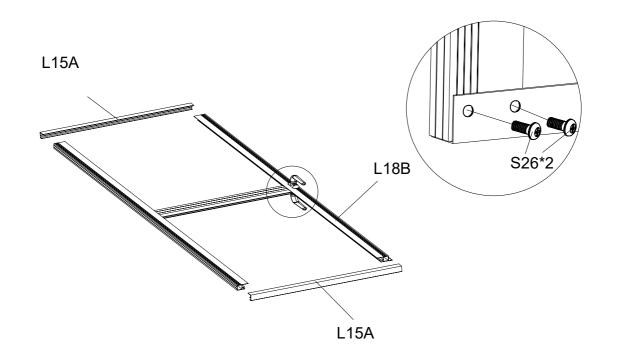

|    | PART            | NO   | QTY |
|----|-----------------|------|-----|
|    |                 |      |     |
| 1  | 1288mm          | L02A | 8   |
| 2  | 547mm           | L02E | 4   |
| 3  | 1564mm          | L04A | 2   |
| 4  |                 | L04B | 3   |
| 5  | 547mm           | L04B | 3   |
| 6  |                 | L04C | 1   |
|    | C:1160 E:1564   | L04E | 1   |
| 7  | 301mm           | L04D | 2   |
|    |                 | L05A | 1   |
| 8  |                 | L05B | 1   |
|    |                 | L05D | 1   |
|    | A&B:1684 C:1160 | L030 | 1   |
| 9  | 1739mm          | L06C | 3   |
| 10 | 1739mm          | L07C | 6   |
| 11 | 1739mm          | L08C | 6   |
| 12 |                 | L09C | 2   |
|    | 1749mm          | L09D | 2   |
| 13 | 1759mm          | L09E | 2   |
| 14 |                 | L10A | 1   |
|    | A:1222 B:1160   | L10B | 1   |
| 15 | <b>•</b>        | L10C | 2   |
|    | C:570 D:558     | L10D | 2   |
| 16 | 570mm           | L12A | 4   |
| 17 | 557mm           | L15A | 4   |
| 18 | 1680mm          | L16A | 2   |
| 19 | 494mm           | L17  | 2   |
| L  |                 |      |     |

|    | PART        | NO   | QTY |
|----|-------------|------|-----|
| 15 |             | L18A | 1   |
|    | 1680mm      | L18B | 1   |
| 16 | 500mm       | L19  | 8   |
| 17 | 570mm       | L20  | 4   |
| 17 | 570mm       | L21  | 4   |
| 18 | e 1738mm    | L23C | 12  |
| 19 | •<br>1067mm | L24A | 4   |
| 20 | 650mm       | L25  | 4   |
|    | 650mm       |      |     |

| PART | NO           | QTY |
|------|--------------|-----|
| ÷.   | H152         | 1   |
|      | D47-2        | 1   |
| (+)) | S81<br>M4X25 | 2   |