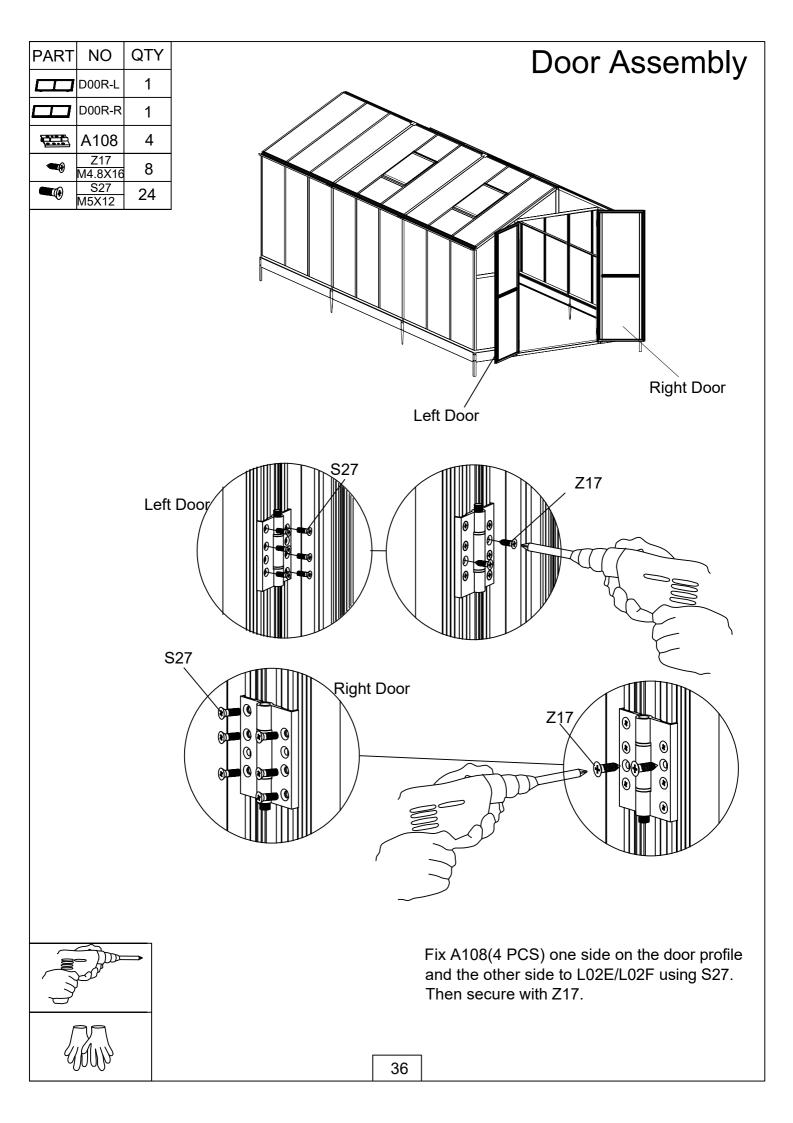

- 4. This quality greenhouse features self-tapping screws to provide strong joints. As the name suggests, the screws tap their own thread. Driving in self-tapping screws requires more force than conventional screws. A powered screwdriver is therefore recommended.
- 5. Nuts not to be tightened before the end of assembly! Unless otherwise stated, do not tighten the bolts/nuts/screws until the shed is finally erected!