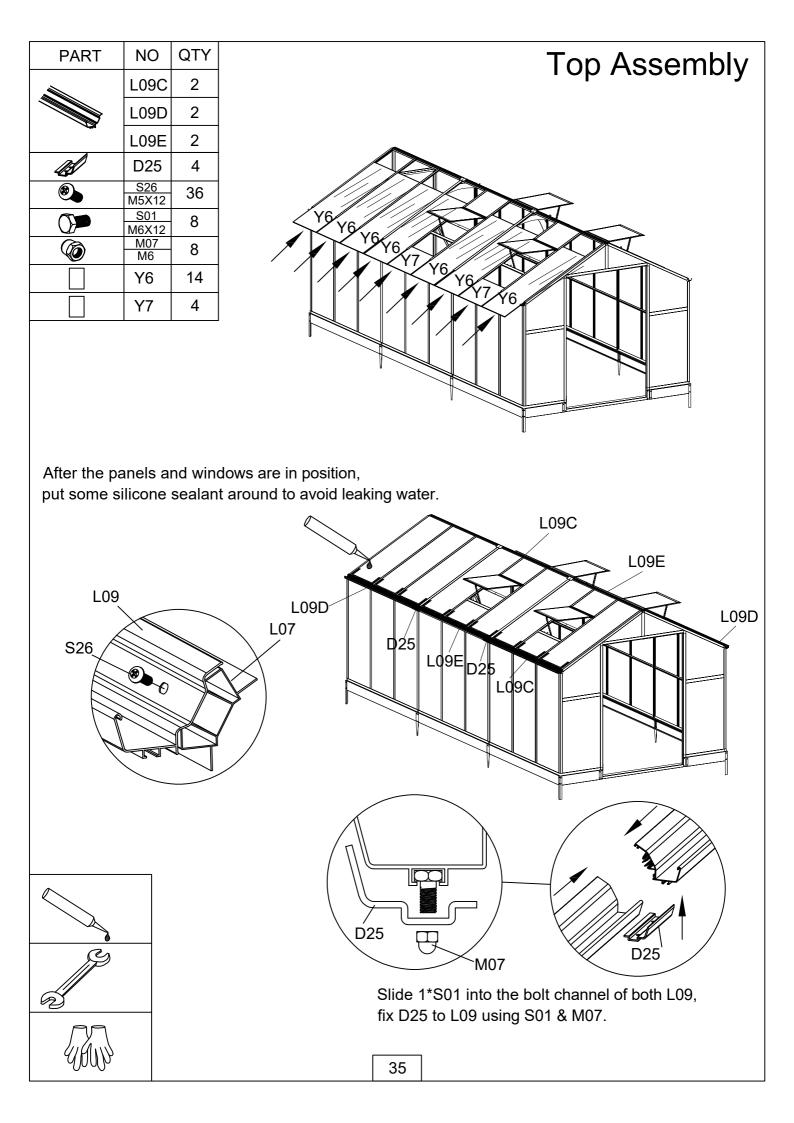

- 4. This quality greenhouse features self-tapping screws to provide strong joints. As the name suggests, the screws tap their own thread. Driving in self-tapping screws requires more force than conventional screws. A powered screwdriver is therefore recommended.
- 5. Nuts not to be tightened before the end of assembly! Unless otherwise stated, do not tighten the bolts/nuts/screws until the shed is finally erected!