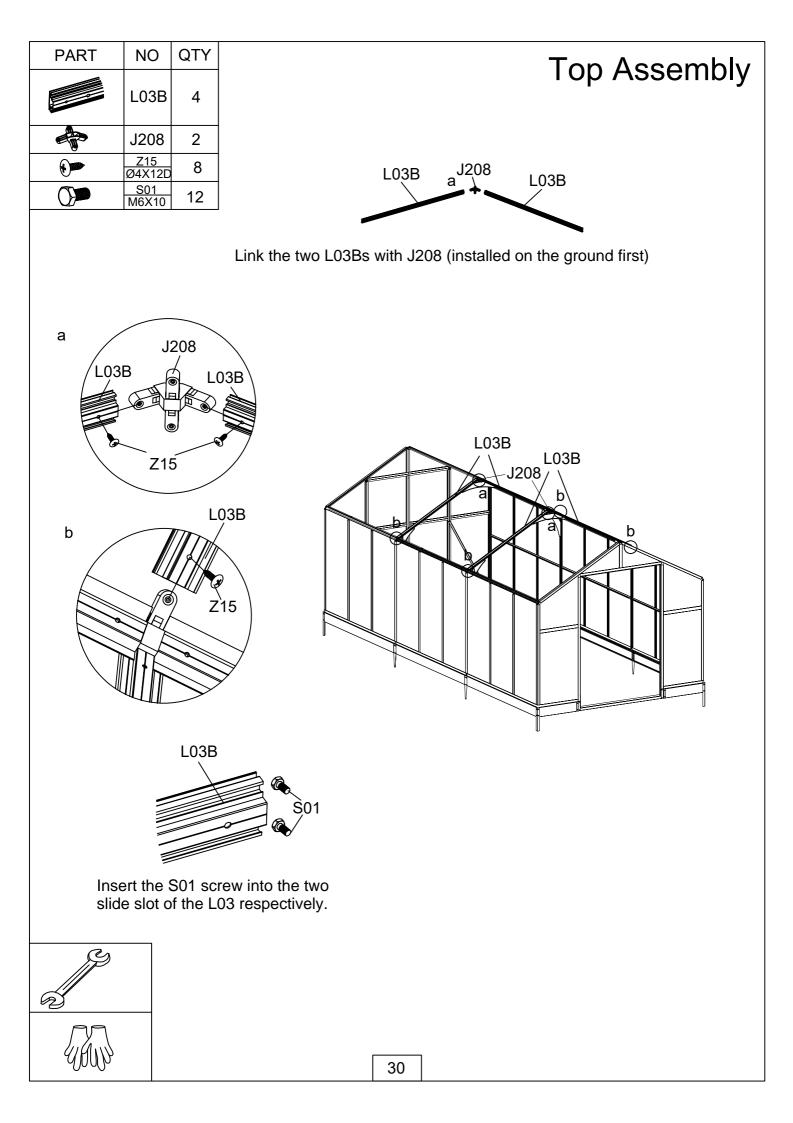

### Base Assembly

! Attention:Turn over the steel plinths D306 & D308 to complete the base installation as shown below, when the greenhouse is NOT inserted and secured into the soft soil.

| PART | NO | QTY |               |
|------|----|-----|---------------|
|      | Y1 | 2   | Wall Assembly |
|      | Y2 | 2   |               |
|      | Y6 | 18  |               |