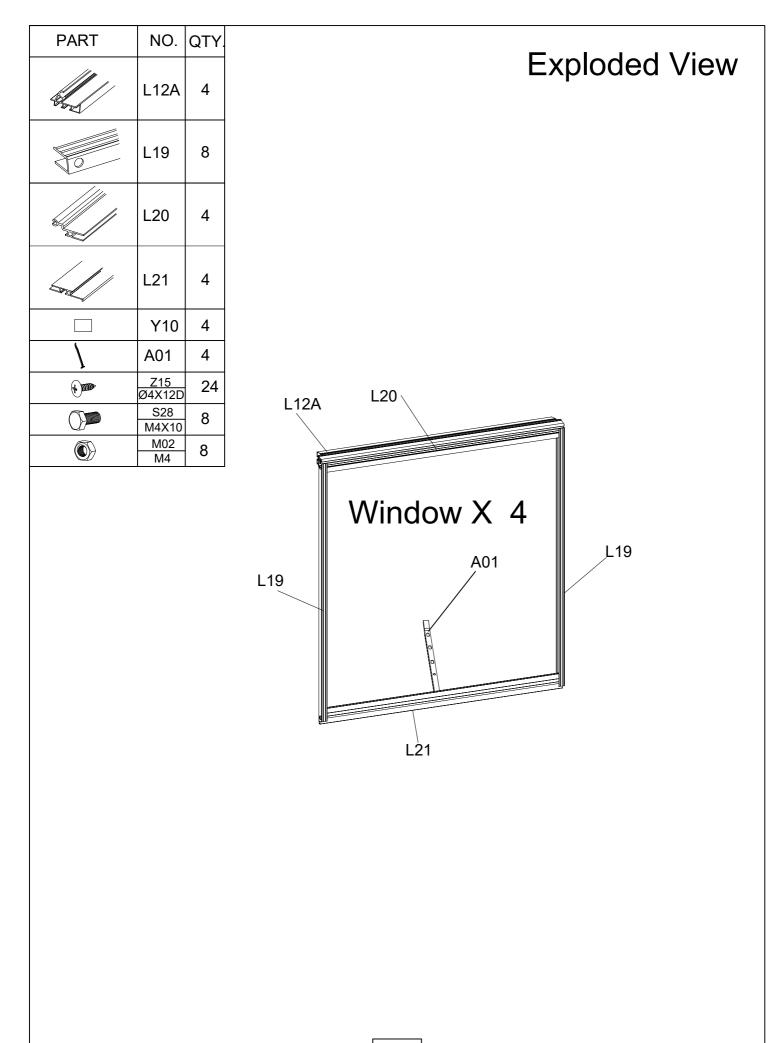

|    | PART            | NO   | QTY |
|----|-----------------|------|-----|
|    |                 |      |     |
| 1  | 1288mm          | L02A | 8   |
| 2  | 547mm           | L02E | 4   |
| 3  | 1564mm          | L04A | 2   |
| 4  |                 | L04B | 3   |
| 5  | 547mm           | L04B | 3   |
| 6  |                 | L04C | 1   |
|    | C:1160 E:1564   | L04E | 1   |
| 7  | 301mm           | L04D | 2   |
|    |                 | L05A | 1   |
| 8  |                 | L05B | 1   |
|    |                 | L05D | 1   |
|    | A&B:1684 C:1160 | L030 | 1   |
| 9  | 1739mm          | L06C | 3   |
| 10 | 1739mm          | L07C | 6   |
| 11 | 1739mm          | L08C | 6   |
| 12 |                 | L09C | 2   |
|    | 1749mm          | L09D | 2   |
| 13 | 1759mm          | L09E | 2   |
| 14 |                 | L10A | 1   |
|    | A:1222 B:1160   | L10B | 1   |
| 15 | <b>•</b>        | L10C | 2   |
|    | C:570 D:558     | L10D | 2   |
| 16 | 570mm           | L12A | 4   |
| 17 | 557mm           | L15A | 4   |
| 18 | 1680mm          | L16A | 2   |
| 19 | 494mm           | L17  | 2   |
| L  |                 |      |     |

|    | PART        | NO   | QTY |
|----|-------------|------|-----|
| 15 |             | L18A | 1   |
|    | 1680mm      | L18B | 1   |
| 16 | 500mm       | L19  | 8   |
| 17 | 570mm       | L20  | 4   |
| 17 | 570mm       | L21  | 4   |
| 18 | e 1738mm    | L23C | 12  |
| 19 | •<br>1067mm | L24A | 4   |
| 20 | 650mm       | L25  | 4   |
|    | 650mm       |      |     |

| PART            | NO   | QTY |
|-----------------|------|-----|
| <b>~</b>        | A1   | 2   |
|                 | C1   | 4   |
| A1:588 C1:1778  | C2   | 2   |
| C2:1759 D1:1199 | D1   | 2   |
|                 | D306 | 4   |
|                 | D307 | 5   |
| 00              | D361 | 2   |

| PART       | NO                  | QTY   |
|------------|---------------------|-------|
| /          | A01                 | 4     |
| 5          | A03                 | 4     |
|            | A108                | 4     |
| 0          | D05                 | 24    |
| B          | D25                 | 4     |
|            | D26                 | 2     |
| 0          | D114                | 20    |
|            | D362                | 2     |
|            | D363                | 4     |
| <u>ہ</u> ہ | D364                | 16    |
| 0          | H40                 | 24    |
|            | <u>S01</u><br>M6X12 | 237+5 |
|            | <u>S26</u><br>M6X12 | 4     |
|            | S28<br>M4X10        | 8     |
|            | <u>S69</u><br>M6X60 | 20    |
|            | M01<br>M6           | 237+5 |
|            | M02<br>M4           | 8     |
|            | M07<br>M6           | 8     |
|            | Z08<br>M4.2X16      | 8     |
|            | Z15<br>Ø4X12D       | 150+5 |
|            | Z17<br>M4.8X16      | 8     |