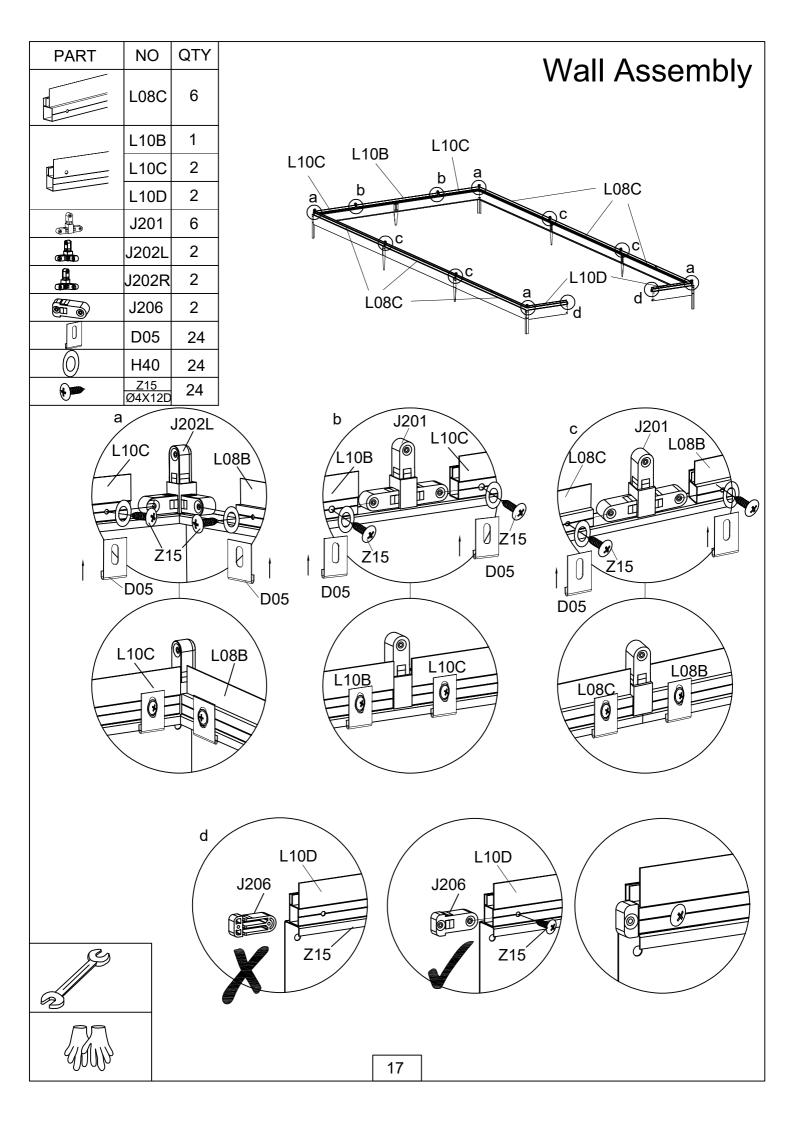

| PART | NO    | QTY |
|------|-------|-----|
|      | J93   | 4   |
| P    | J94   | 4   |
| P    | J166  | 4   |
|      | J201  | 6   |
|      | J202L | 2   |
|      | J202R | 2   |
| F    | J203  | 4   |
|      | J204R | 2   |
|      | J204L | 2   |
|      | J205  | 2   |
|      | J206  | 20  |
|      | J207  | 4   |
|      | J208  | 2   |
|      | J209R | 2   |
|      | J209L | 2   |
|      | J210  | 2   |