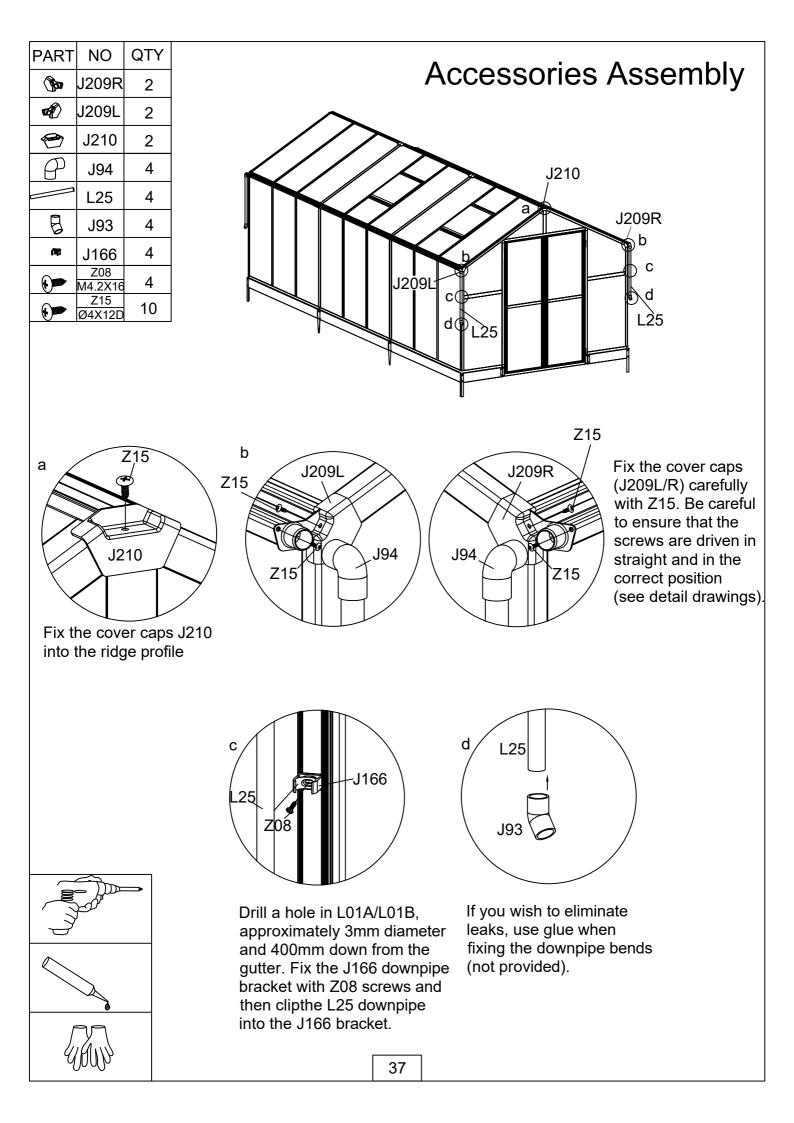

| PART | NO    | QTY |
|------|-------|-----|
|      | J93   | 4   |
| P    | J94   | 4   |
| P    | J166  | 4   |
|      | J201  | 6   |
|      | J202L | 2   |
|      | J202R | 2   |
| F    | J203  | 4   |
|      | J204R | 2   |
|      | J204L | 2   |
|      | J205  | 2   |
|      | J206  | 20  |
|      | J207  | 4   |
|      | J208  | 2   |
|      | J209R | 2   |
|      | J209L | 2   |
|      | J210  | 2   |