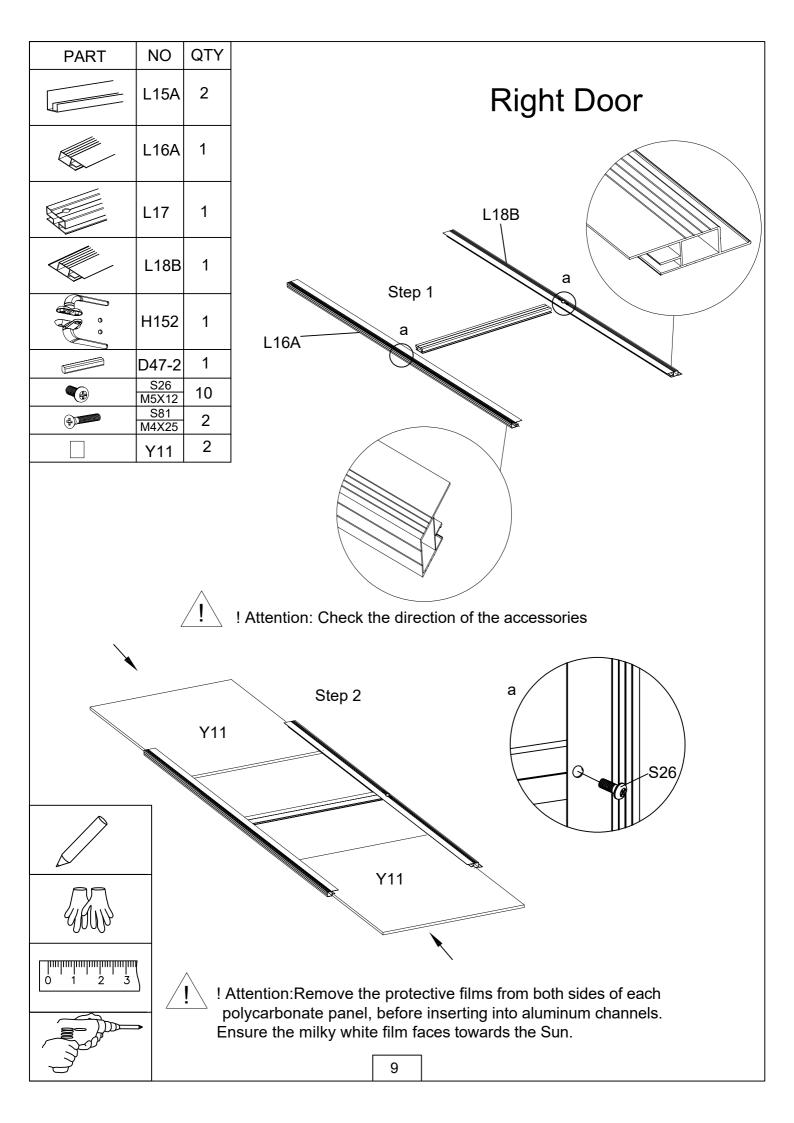

| PART | NO           | QTY |
|------|--------------|-----|
| ÷.   | H152         | 1   |
|      | D47-2        | 1   |
| (+)) | S81<br>M4X25 | 2   |