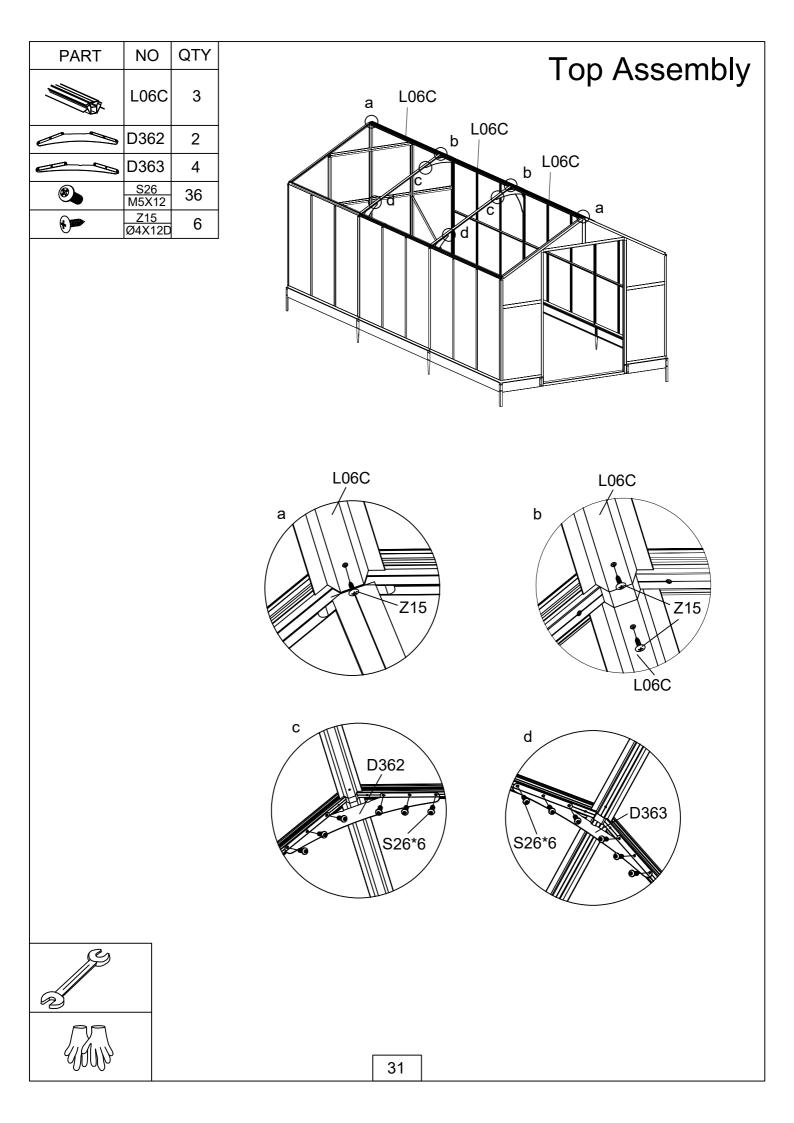

### Base Assembly

! Attention:Turn over the steel plinths D306 & D308 to complete the base installation as shown below, when the greenhouse is NOT inserted and secured into the soft soil.

| PART | NO | QTY |               |
|------|----|-----|---------------|
|      | Y1 | 2   | Wall Assembly |
|      | Y2 | 2   |               |
|      | Y6 | 18  |               |