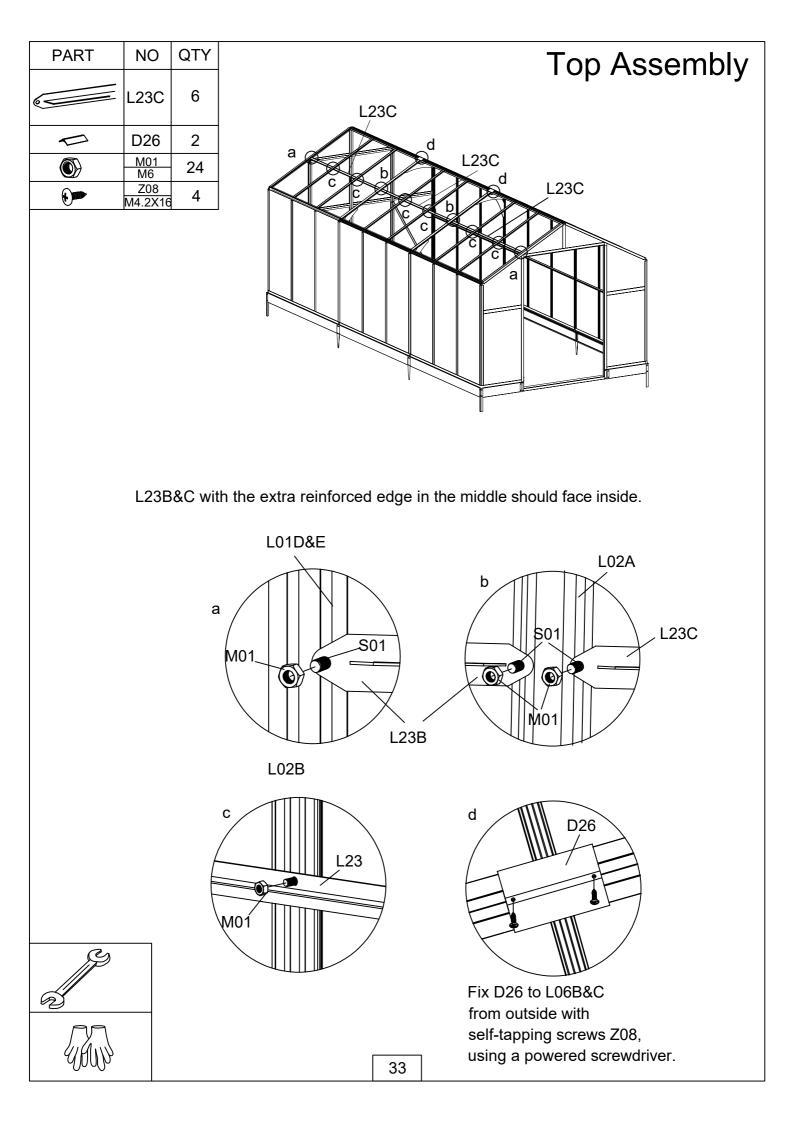

- 4. This quality greenhouse features self-tapping screws to provide strong joints. As the name suggests, the screws tap their own thread. Driving in self-tapping screws requires more force than conventional screws. A powered screwdriver is therefore recommended.
- 5. Nuts not to be tightened before the end of assembly! Unless otherwise stated, do not tighten the bolts/nuts/screws until the shed is finally erected!