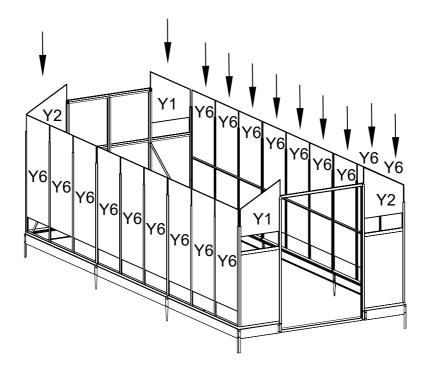

### Base Assembly

! Attention:Turn over the steel plinths D306 & D308 to complete the base installation as shown below, when the greenhouse is NOT inserted and secured into the soft soil.

| PART | NO | QTY |               |
|------|----|-----|---------------|
|      | Y1 | 2   | Wall Assembly |
|      | Y2 | 2   |               |
|      | Y6 | 18  |               |