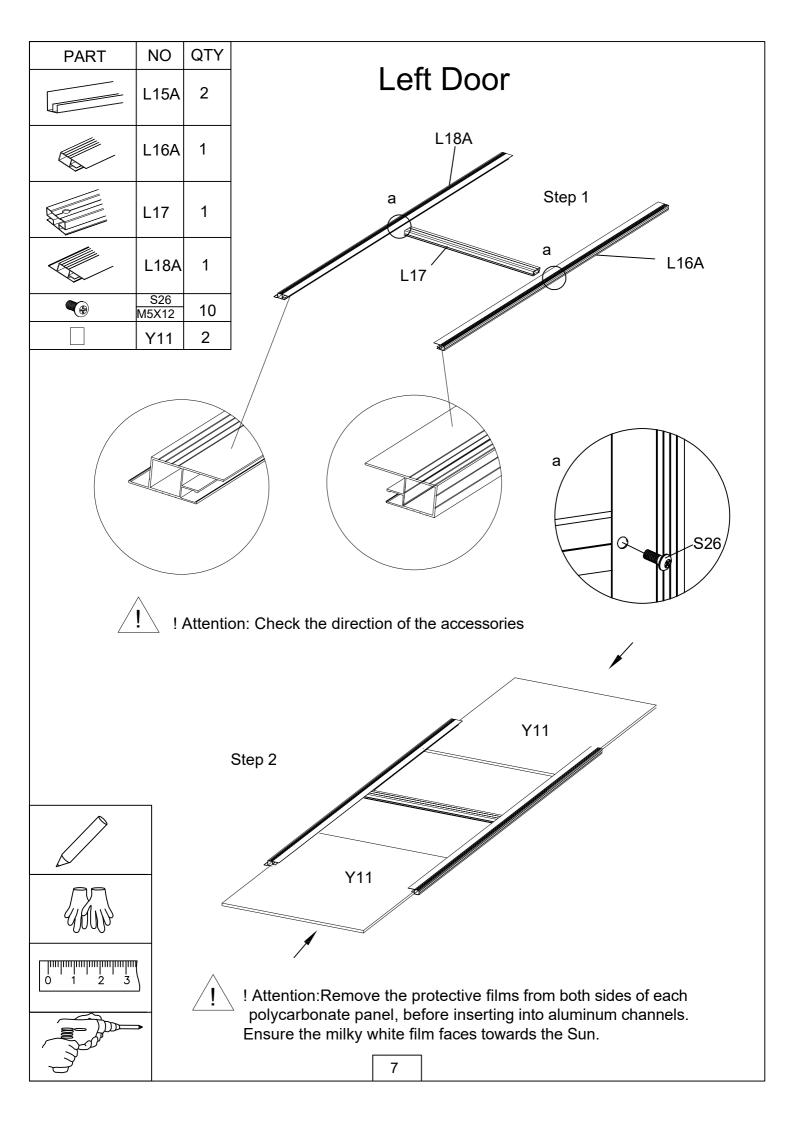

---|-----|
|           | Y1  | 2   |
| $\square$ | Y2  | 2   |
| $\square$ | Y3  | 2   |
| $\square$ | Y4  | 2   |
|           | Y5  | 6   |
|           | Y6  | 32  |
|           | Y7  | 8   |
|           | Y8  | 2   |
|           | Y10 | 4   |
|           | Y11 | 4   |

# Panel Exploded View

## Back Wall

| 82 | <u>(4)</u><br>(9) | <b>6</b> | $\bigcirc$ |
|----|-------------------|----------|------------|
| ¥5 | <b>Y</b> 5        | <b>E</b> | £3         |

| 69 | 69         | 69 | 69 |
|----|------------|----|----|
| 69 | VØ         | 69 | 69 |
| 69 | <b>V0</b>  | 69 | 69 |
| 69 | 69         | 69 | 69 |
| 69 |            |    | 69 |
| 69 | <b>V</b> Ø | 80 | 69 |
| 67 | <b>V</b> Ø | 69 | 67 |
| 69 |            |    | 69 |
| 69 | 69         | 69 | VB |

Side Wall



Front Wall

Side Wall











Pay attention to the intallation direction









### Base Assembly



! Attention:Turn over the steel plinths D306 & D308 to complete the base installation as shown below, when the greenhouse is NOT inserted and secured into the soft soil.























| PART | NO | QTY |               |
|------|----|-----|---------------|
|      | Y1 | 2   | Wall Assembly |
|      | Y2 | 2   |               |
|      | Y6 | 18  |               |