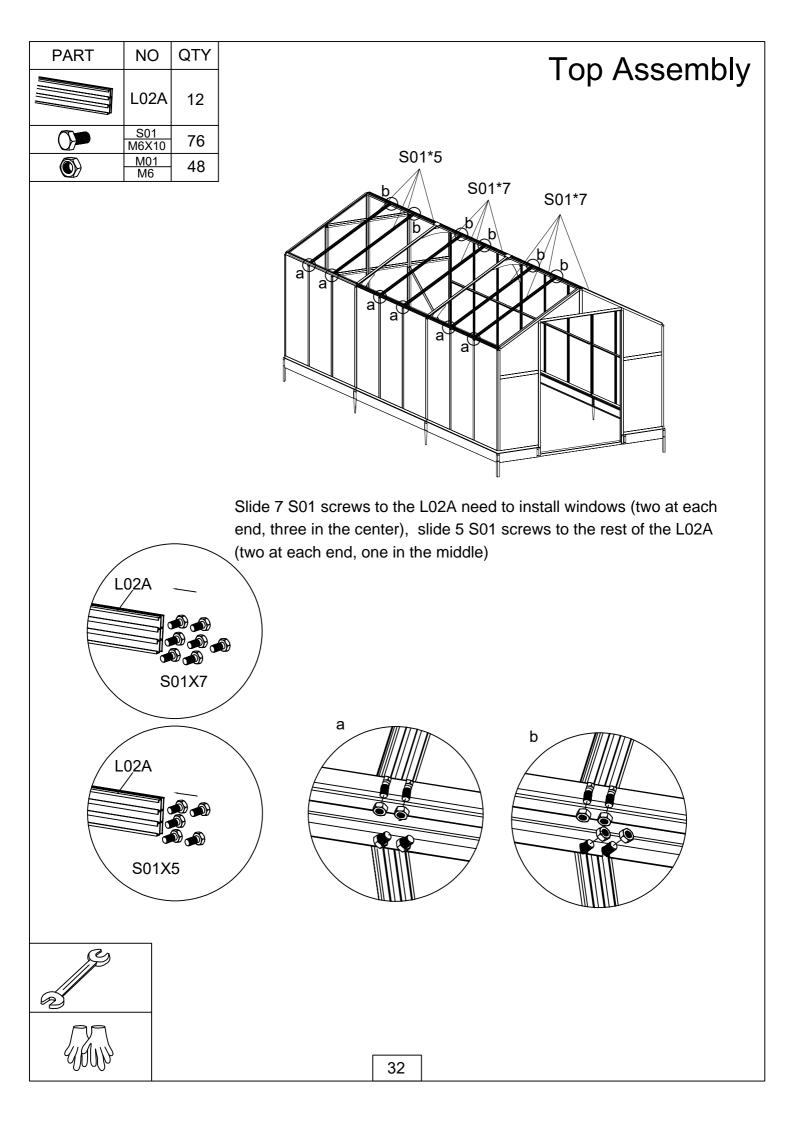

### Base Assembly

! Attention:Turn over the steel plinths D306 & D308 to complete the base installation as shown below, when the greenhouse is NOT inserted and secured into the soft soil.

| PART | NO | QTY |               |
|------|----|-----|---------------|
|      | Y1 | 2   | Wall Assembly |
|      | Y2 | 2   |               |
|      | Y6 | 18  |               |