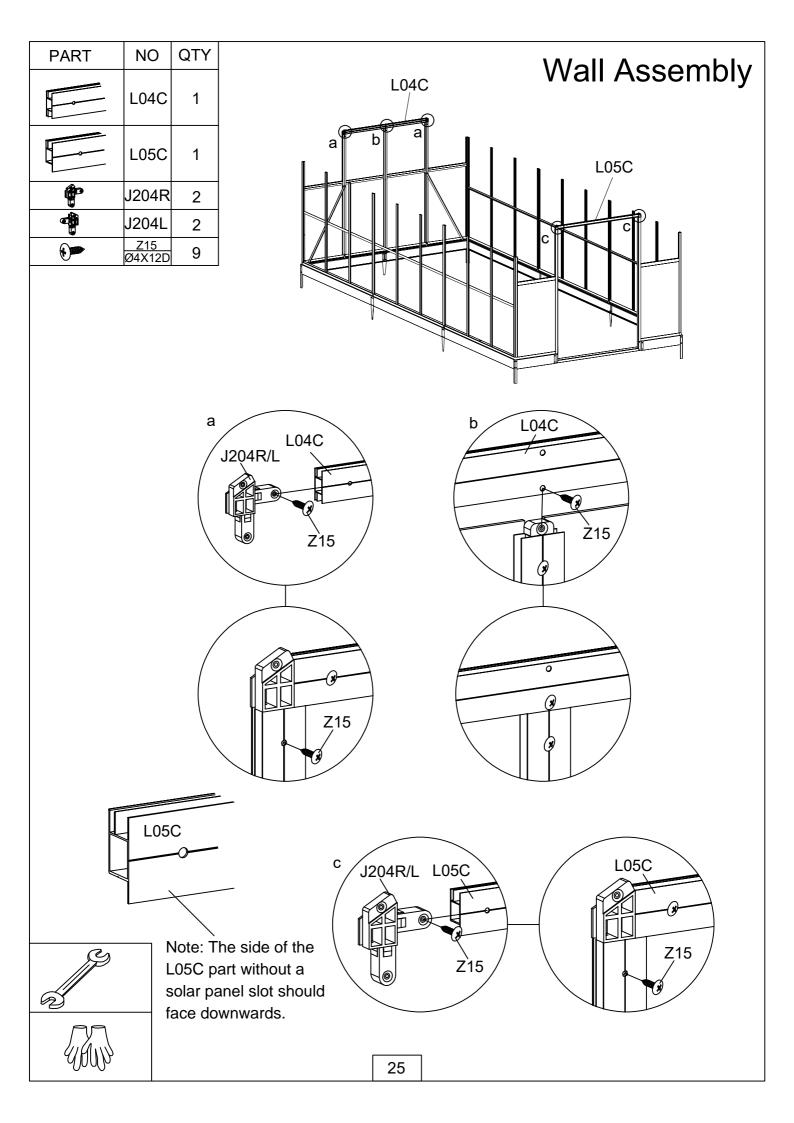

Panel Exploded View

## Back Wall

| 82 | <u>(4)</u><br>(9) | <b>6</b> | $\bigcirc$ |
|----|-------------------|----------|------------|
| ¥5 | <b>Y</b> 5        | <b>E</b> | £3         |

| 69 | 69         | 69 | 69 |
|----|------------|----|----|
| 69 | VØ         | 69 | 69 |
| 69 | <b>V0</b>  | 69 | 69 |
| 69 | 69         | 69 | 69 |
| 69 |            |    | 69 |
| 69 | <b>V</b> Ø | 80 | 69 |
| 67 | <b>V</b> Ø | 69 | 67 |
| 69 |            |    | 69 |
| 69 | 69         | 69 | VB |

Side Wall



Front Wall

Side Wall











Pay attention to the intallation direction









### Base Assembly



! Attention:Turn over the steel plinths D306 & D308 to complete the base installation as shown below, when the greenhouse is NOT inserted and secured into the soft soil.























| PART | NO | QTY |               |
|------|----|-----|---------------|
|      | Y1 | 2   | Wall Assembly |
|      | Y2 | 2   |               |
|      | Y6 | 18  |               |