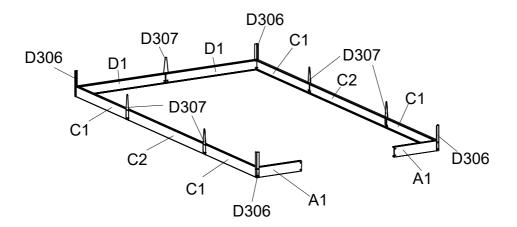

| PART            | NO   | QTY |
|-----------------|------|-----|
| <b>~</b>        | A1   | 2   |
|                 | C1   | 4   |
| A1:588 C1:1778  | C2   | 2   |
| C2:1759 D1:1199 | D1   | 2   |
|                 | D306 | 4   |
|                 | D307 | 5   |
| 00              | D361 | 2   |

### Base Assembly

! Attention:Turn over the steel plinths D306 & D308 to complete the base installation as shown below, when the greenhouse is NOT inserted and secured into the soft soil.

| PART | NO | QTY |               |
|------|----|-----|---------------|
|      | Y1 | 2   | Wall Assembly |
|      | Y2 | 2   |               |
|      | Y6 | 18  |               |