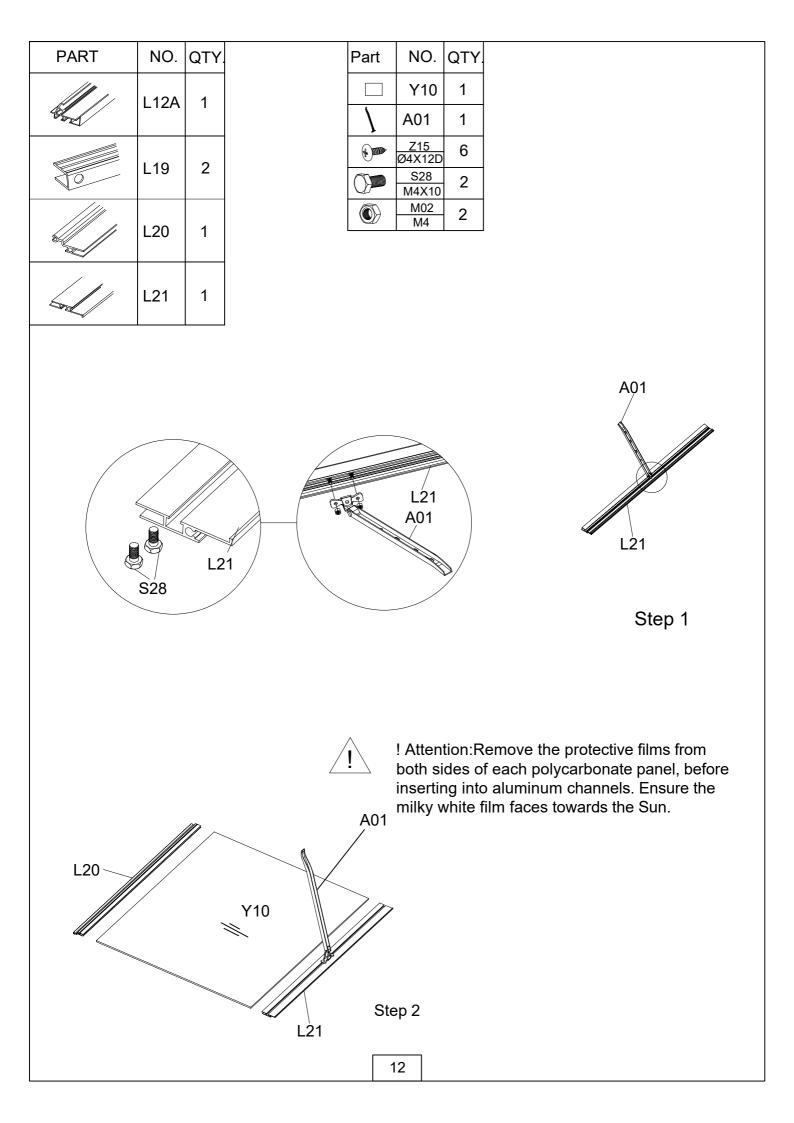

### Important:

Rubber is not provided if you choose polycarbonate sheet as glazing panel.

3. Remove approximately 2 inches of film from all sheet edges before installing and remove all film immediately after the construction is completed. Please ensure that the side with the white film faces outwards.

|    | PART            | NO   | QTY |
|----|-----------------|------|-----|
|    |                 |      |     |
| 1  | 1288mm          | L02A | 8   |
| 2  | 547mm           | L02E | 4   |
| 3  | 1564mm          | L04A | 2   |
| 4  |                 | L04B | 3   |
| 5  | 547mm           | L04B | 3   |
| 6  |                 | L04C | 1   |
|    | C:1160 E:1564   | L04E | 1   |
| 7  | 301mm           | L04D | 2   |
|    |                 | L05A | 1   |
| 8  |                 | L05B | 1   |
|    |                 | L05D | 1   |
|    | A&B:1684 C:1160 | L030 | 1   |
| 9  | 1739mm          | L06C | 3   |
| 10 | 1739mm          | L07C | 6   |
| 11 | 1739mm          | L08C | 6   |
| 12 |                 | L09C | 2   |
|    | 1749mm          | L09D | 2   |
| 13 | 1759mm          | L09E | 2   |
| 14 |                 | L10A | 1   |
|    | A:1222 B:1160   | L10B | 1   |
| 15 | <b>•</b>        | L10C | 2   |
|    | C:570 D:558     | L10D | 2   |
| 16 | 570mm           | L12A | 4   |
| 17 | 557mm           | L15A | 4   |
| 18 | 1680mm          | L16A | 2   |
| 19 | 494mm           | L17  | 2   |
| L  |                 |      |     |

|    | PART        | NO   | QTY |
|----|-------------|------|-----|
| 15 |             | L18A | 1   |
|    | 1680mm      | L18B | 1   |
| 16 | 500mm       | L19  | 8   |
| 17 | 570mm       | L20  | 4   |
| 17 | 570mm       | L21  | 4   |
| 18 | e 1738mm    | L23C | 12  |
| 19 | •<br>1067mm | L24A | 4   |
| 20 | 650mm       | L25  | 4   |
|    | 650mm       |      |     |

| PART       | NO                  | QTY   |
|------------|---------------------|-------|
| /          | A01                 | 4     |
| 5          | A03                 | 4     |
|            | A108                | 4     |
| 0          | D05                 | 24    |
| B          | D25                 | 4     |
|            | D26                 | 2     |
| 0          | D114                | 20    |
|            | D362                | 2     |
|            | D363                | 4     |
| <u>ہ</u> ہ | D364                | 16    |
| 0          | H40                 | 24    |
|            | <u>S01</u><br>M6X12 | 237+5 |
|            | <u>S26</u><br>M6X12 | 4     |
|            | S28<br>M4X10        | 8     |
|            | <u>S69</u><br>M6X60 | 20    |
|            | M01<br>M6           | 237+5 |
|            | M02<br>M4           | 8     |
|            | M07<br>M6           | 8     |
|            | Z08<br>M4.2X16      | 8     |
|            | Z15<br>Ø4X12D       | 150+5 |
|            | Z17<br>M4.8X16      | 8     |