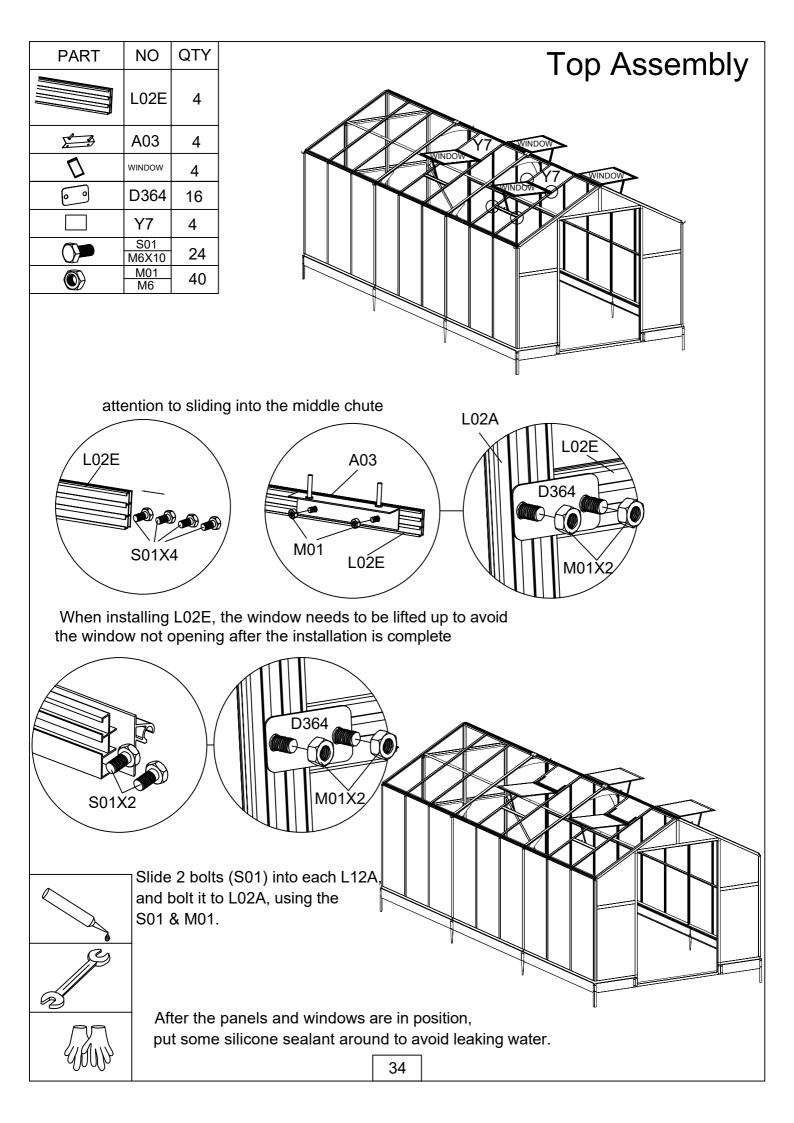

3. Remove approximately 2 inches of film from all sheet edges before installing and remove all film immediately after the construction is completed. Please ensure that the side with the white film faces outwards.

- 4. This quality greenhouse features self-tapping screws to provide strong joints. As the name suggests, the screws tap their own thread. Driving in self-tapping screws requires more force than conventional screws. A powered screwdriver is therefore recommended.
- 5. Nuts not to be tightened before the end of assembly! Unless otherwise stated, do not tighten the bolts/nuts/screws until the shed is finally erected!