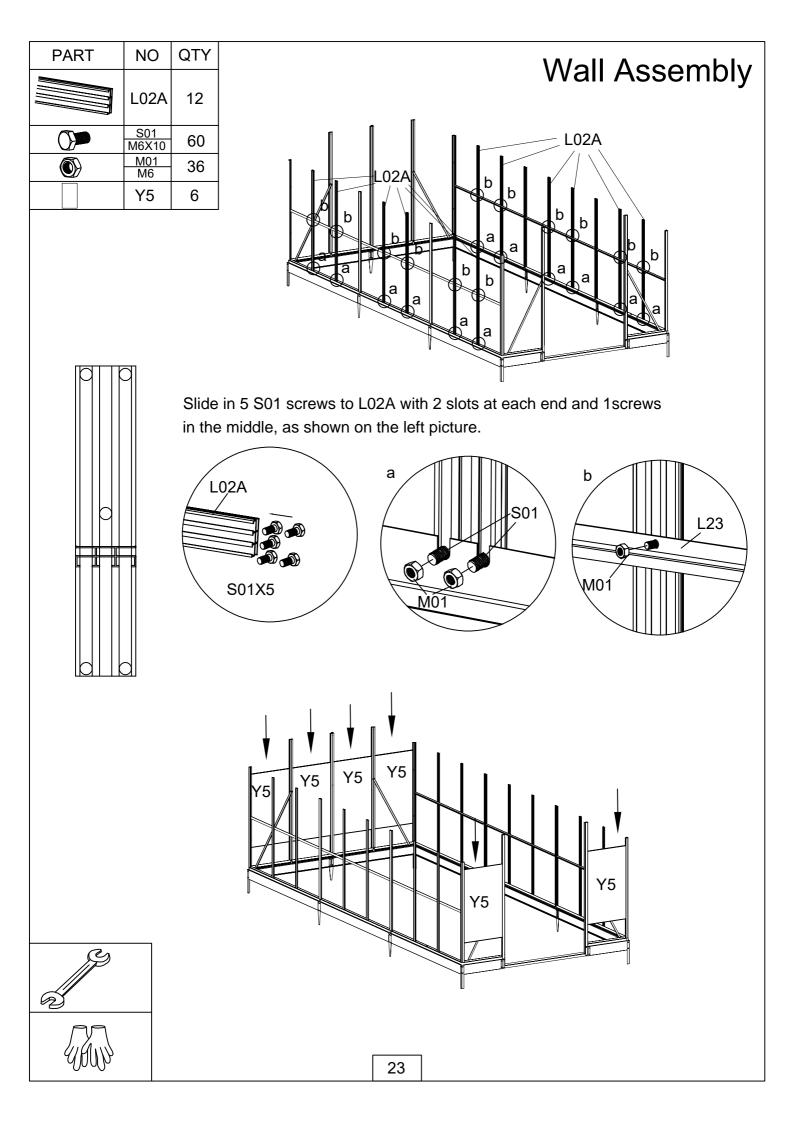

# Panel Exploded View

## Back Wall

| 82 | <u>(4)</u><br>(9) | <b>6</b> | $\bigcirc$ |
|----|-------------------|----------|------------|
| ¥5 | <b>Y</b> 5        | <b>E</b> | £3         |

| 69 | 69         | 69 | 69 |
|----|------------|----|----|
| 69 | VØ         | 69 | 69 |
| 69 | <b>V0</b>  | 69 | 69 |
| 69 | 69         | 69 | 69 |
| 69 |            |    | 69 |
| 69 | <b>V</b> Ø | 80 | 69 |
| 67 | <b>V</b> Ø | 69 | 67 |
| 69 |            |    | 69 |
| 69 | 69         | 69 | VB |

Side Wall



Front Wall

Side Wall











Pay attention to the intallation direction









### Base Assembly



! Attention:Turn over the steel plinths D306 & D308 to complete the base installation as shown below, when the greenhouse is NOT inserted and secured into the soft soil.























| PART | NO | QTY |               |
|------|----|-----|---------------|
|      | Y1 | 2   | Wall Assembly |
|      | Y2 | 2   |               |
|      | Y6 | 18  |               |