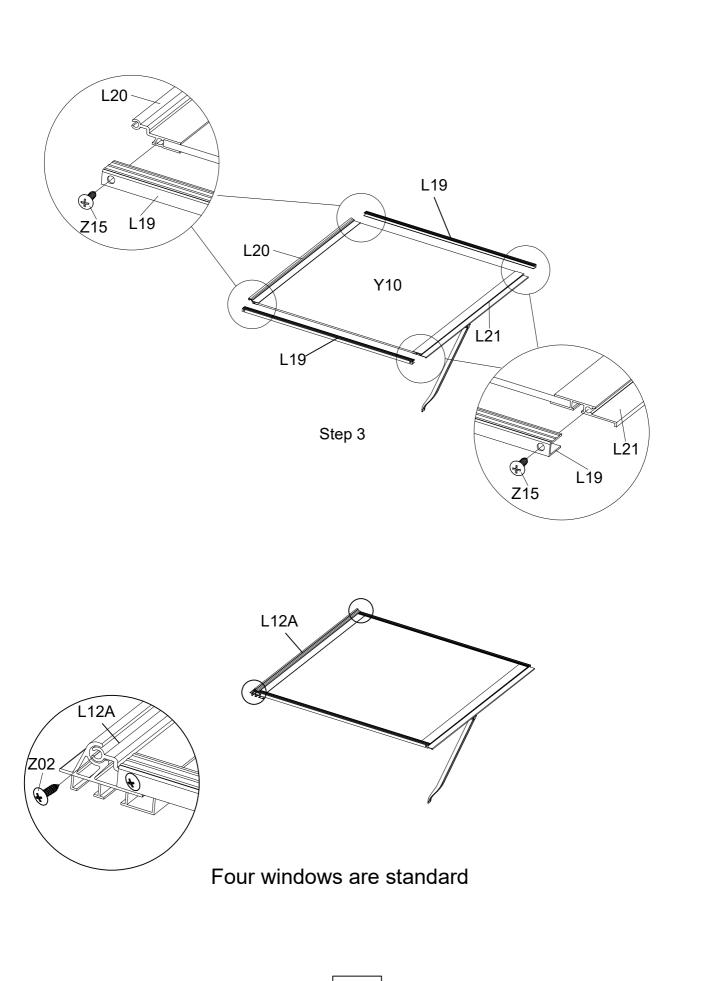

|    | PART            | NO   | QTY |
|----|-----------------|------|-----|
|    |                 |      |     |
| 1  | 1288mm          | L02A | 8   |
| 2  | 547mm           | L02E | 4   |
| 3  | 1564mm          | L04A | 2   |
| 4  |                 | L04B | 3   |
| 5  | 547mm           | L04B | 3   |
| 6  |                 | L04C | 1   |
|    | C:1160 E:1564   | L04E | 1   |
| 7  | 301mm           | L04D | 2   |
|    |                 | L05A | 1   |
| 8  |                 | L05B | 1   |
|    |                 | L05D | 1   |
|    | A&B:1684 C:1160 | L030 | 1   |
| 9  | 1739mm          | L06C | 3   |
| 10 | 1739mm          | L07C | 6   |
| 11 | 1739mm          | L08C | 6   |
| 12 |                 | L09C | 2   |
|    | 1749mm          | L09D | 2   |
| 13 | 1759mm          | L09E | 2   |
| 14 |                 | L10A | 1   |
|    | A:1222 B:1160   | L10B | 1   |
| 15 | <b>•</b>        | L10C | 2   |
|    | C:570 D:558     | L10D | 2   |
| 16 | 570mm           | L12A | 4   |
| 17 | 557mm           | L15A | 4   |
| 18 | 1680mm          | L16A | 2   |
| 19 | 494mm           | L17  | 2   |
| L  |                 |      |     |

|    | PART        | NO   | QTY |
|----|-------------|------|-----|
| 15 |             | L18A | 1   |
|    | 1680mm      | L18B | 1   |
| 16 | 500mm       | L19  | 8   |
| 17 | 570mm       | L20  | 4   |
| 17 | 570mm       | L21  | 4   |
| 18 | e 1738mm    | L23C | 12  |
| 19 | •<br>1067mm | L24A | 4   |
| 20 | 650mm       | L25  | 4   |
|    | 650mm       |      |     |

| PART       | NO                  | QTY   |
|------------|---------------------|-------|
| /          | A01                 | 4     |
| 5          | A03                 | 4     |
|            | A108                | 4     |
| 0          | D05                 | 24    |
| B          | D25                 | 4     |
|            | D26                 | 2     |
| 0          | D114                | 20    |
|            | D362                | 2     |
|            | D363                | 4     |
| <u>ہ</u> ہ | D364                | 16    |
| 0          | H40                 | 24    |
|            | <u>S01</u><br>M6X12 | 237+5 |
|            | <u>S26</u><br>M6X12 | 4     |
|            | S28<br>M4X10        | 8     |
|            | <u>S69</u><br>M6X60 | 20    |
|            | M01<br>M6           | 237+5 |
|            | M02<br>M4           | 8     |
|            | M07<br>M6           | 8     |
|            | Z08<br>M4.2X16      | 8     |
|            | Z15<br>Ø4X12D       | 150+5 |
|            | Z17<br>M4.8X16      | 8     |