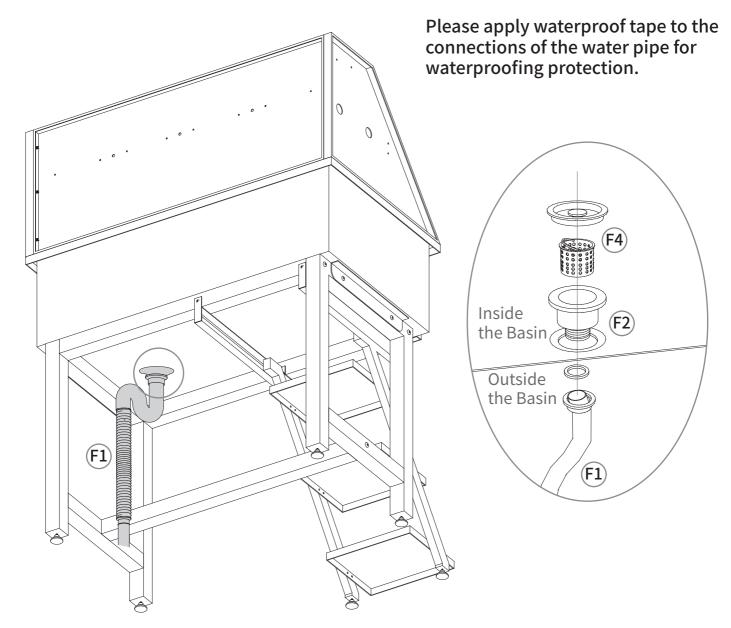

#### Install sewer lines.

Please apply waterproof tape to the connections of the water pipe for waterproofing protection.