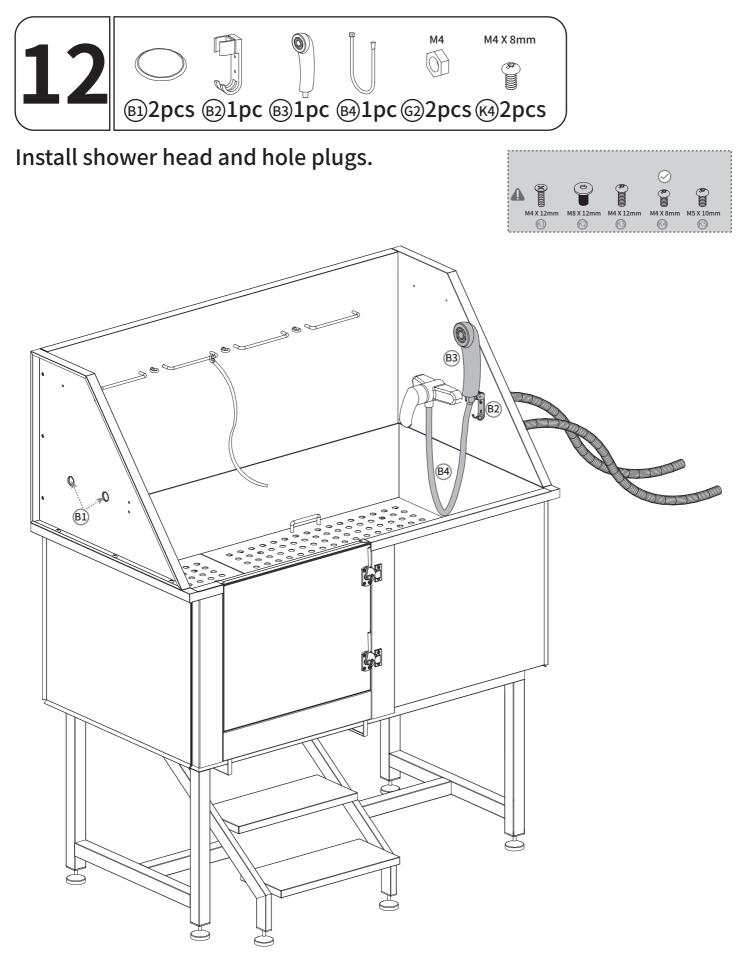

#### Install sewer lines.

Please apply waterproof tape to the connections of the water pipe for waterproofing protection.