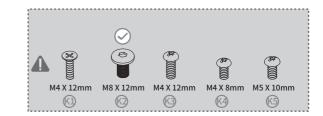

| ltem<br>no.  | Reference Image | Description           | Qty. | ltem<br>no. | Reference Image    | Description               | Qty. |
|--------------|-----------------|-----------------------|------|-------------|--------------------|---------------------------|------|
| ©1           | S               | Pet chain<br>fastener | X4   | ©2          |                    | Pet chain<br>fastener     | Х3   |
| <b>C3</b>    |                 | Pet chain             | X1   | DI          |                    | Pulley                    | X2   |
| (D2)         |                 | Сар                   | X2   | E           |                    | Latch                     | X2   |
| Fl           |                 | Sewer pipe            | X1   | (F2)        |                    | Sewer fittings            | X1   |
| (F3)         |                 | Rubber tape           | X1   | (F4)        |                    | Sewer fittings            | X1   |
| <b>G1</b>    | <u>б</u><br>М5  | Nut                   | Х3   | <b>G2</b>   | 0<br>M4            | Nut                       | X4   |
| H            |                 | Adjusting foot        | X6   | (K1)        | کاللک<br>M4 X 12mm | Screw                     | X12  |
| (K2)         | M8 X 12mm       | Screw                 | X23  | (K3)        | رست<br>M4 X 12mm   | Screw                     | X2   |
| <b>(K4</b> ) | کی<br>M4 X 8mm  | Screw                 | X24  | (K5)        | M5 X 10mm          | Screw                     | X8   |
| L            |                 | Installation<br>tool  | X1   | M           |                    | Divider<br>handle         | X4   |
| 0            |                 | Drain basket          | X1   | P           |                    | Partition<br>non-slip pad | X2   |