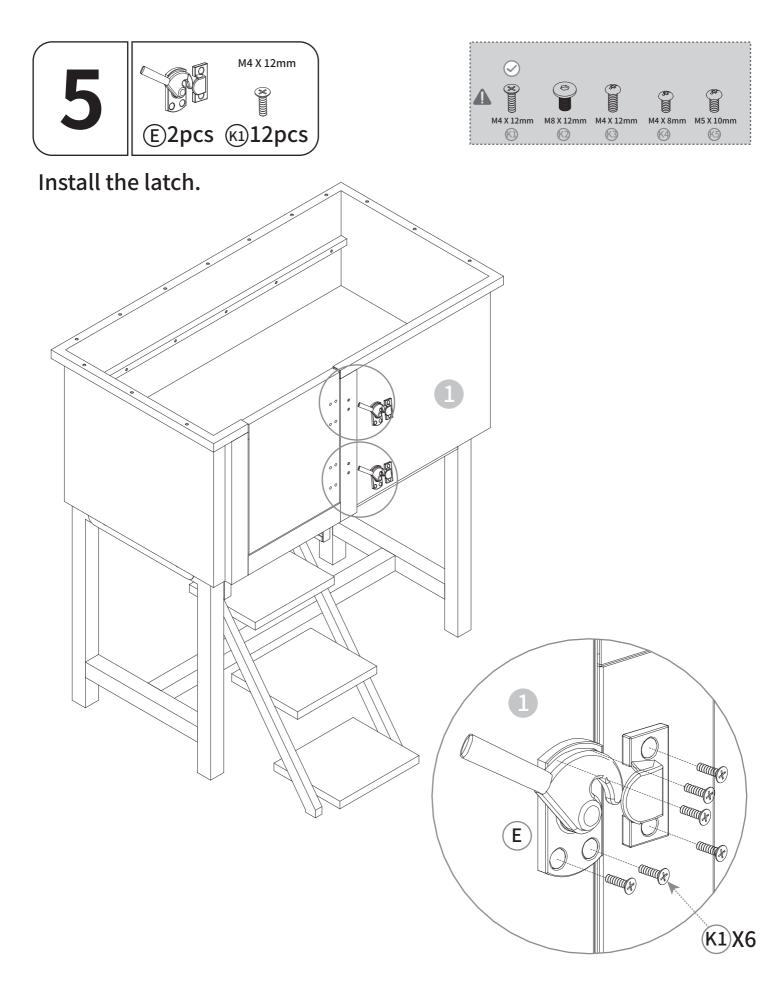

| 0<br>M4            | Nut                       | X4   |
| H            |                 | Adjusting foot        | X6   | (K1)        | کاللک<br>M4 X 12mm | Screw                     | X12  |
| (K2)         | M8 X 12mm       | Screw                 | X23  | (K3)        | رست<br>M4 X 12mm   | Screw                     | X2   |
| <b>(K4</b> ) | کی<br>M4 X 8mm  | Screw                 | X24  | (K5)        | M5 X 10mm          | Screw                     | X8   |
| L            |                 | Installation<br>tool  | X1   | M           |                    | Divider<br>handle         | X4   |
| 0            |                 | Drain basket          | X1   | P           |                    | Partition<br>non-slip pad | X2   |











#### The bathtub is attached to the bracket.









Secure top coaming.







### The top coaming is attached to the bathtub.







#### Install sewer lines.













Please apply waterproof tape to the connections of the water pipe for waterproofing protection.









# Place non-slip pads