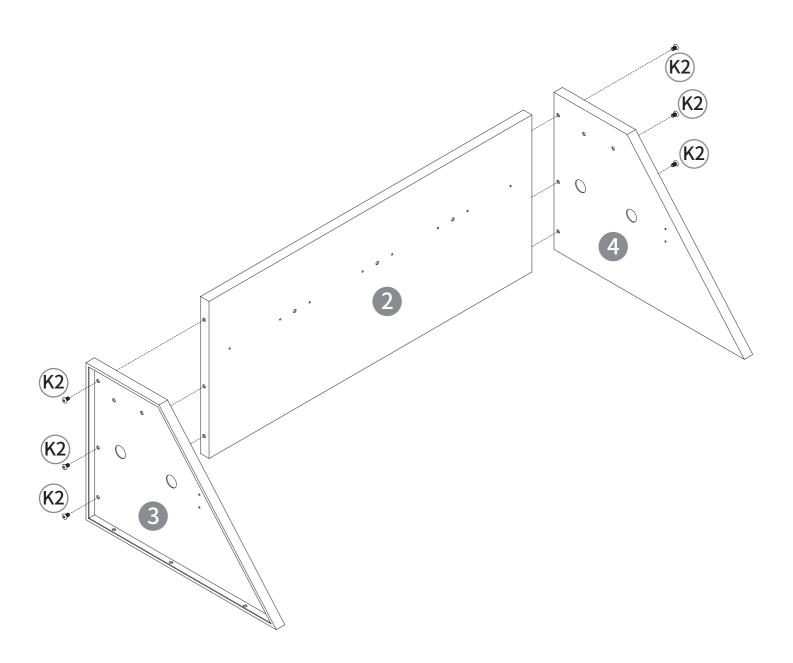

ut                       | X4   |
| H            |                 | Adjusting foot        | X6   | (K1)        | کاللک<br>M4 X 12mm | Screw                     | X12  |
| (K2)         | M8 X 12mm       | Screw                 | X23  | (K3)        | رست<br>M4 X 12mm   | Screw                     | X2   |
| <b>(K4</b> ) | کی<br>M4 X 8mm  | Screw                 | X24  | (K5)        | M5 X 10mm          | Screw                     | X8   |
| L            |                 | Installation<br>tool  | X1   | M           |                    | Divider<br>handle         | X4   |
| 0            |                 | Drain basket          | X1   | P           |                    | Partition<br>non-slip pad | X2   |











#### The bathtub is attached to the bracket.









Secure top coaming.







### The top coaming is attached to the bathtub.







#### Install sewer lines.













Please apply waterproof tape to the connections of the water pipe for waterproofing protection.









# Place non-slip pads