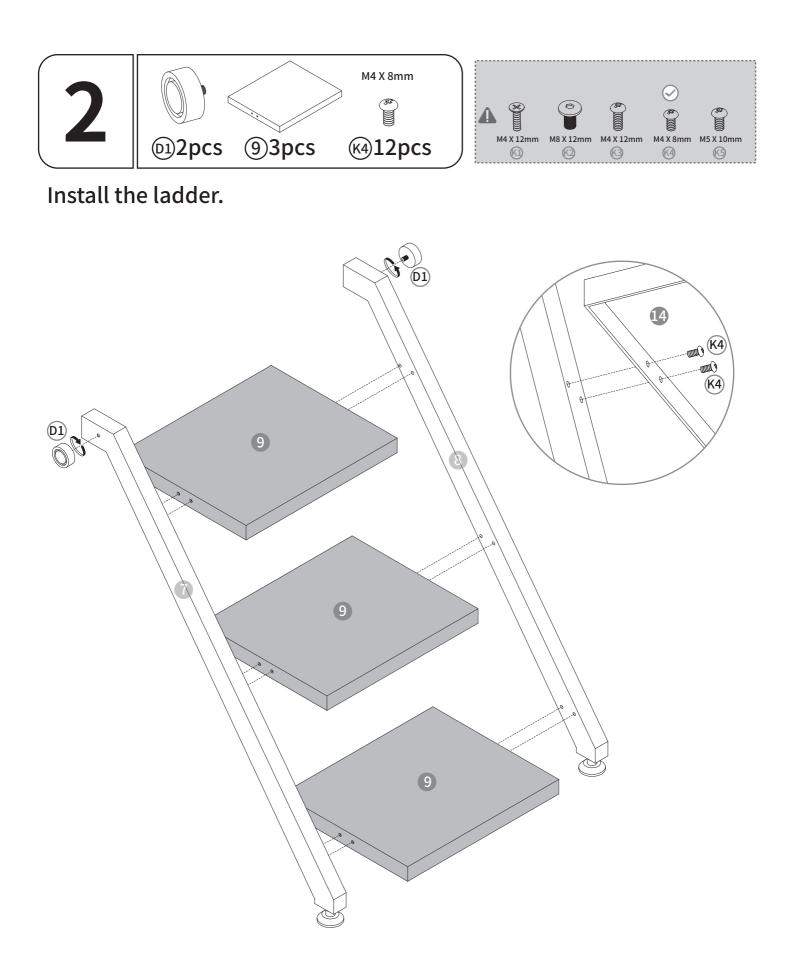

>б</u><br>М5  | Nut                   | Х3   | <b>G2</b>   | 0<br>M4            | Nut                       | X4   |
| H            |                 | Adjusting foot        | X6   | (K1)        | کاللک<br>M4 X 12mm | Screw                     | X12  |
| (K2)         | M8 X 12mm       | Screw                 | X23  | (K3)        | رست<br>M4 X 12mm   | Screw                     | X2   |
| <b>(K4</b> ) | کی<br>M4 X 8mm  | Screw                 | X24  | (K5)        | M5 X 10mm          | Screw                     | X8   |
| L            |                 | Installation<br>tool  | X1   | M           |                    | Divider<br>handle         | X4   |
| 0            |                 | Drain basket          | X1   | P           |                    | Partition<br>non-slip pad | X2   |











#### The bathtub is attached to the bracket.









Secure top coaming.







### The top coaming is attached to the bathtub.







#### Install sewer lines.













Please apply waterproof tape to the connections of the water pipe for waterproofing protection.









# Place non-slip pads