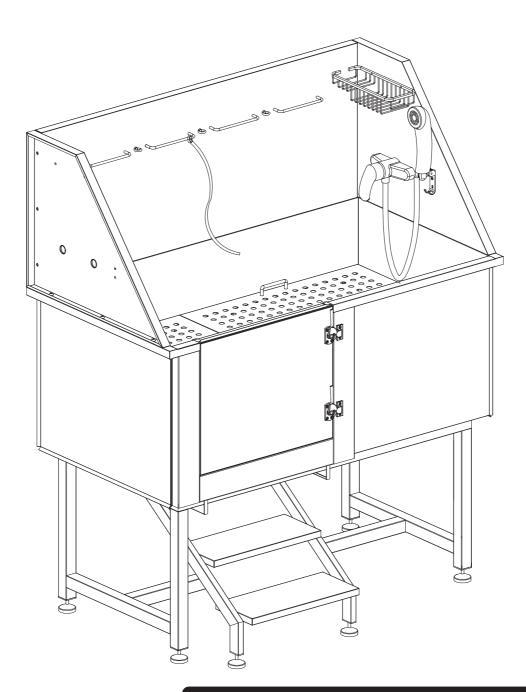

## **60** inch pet bathtub SKU:GYG001=1F0A1 GYG001=1F0A2

Assembly Instructions -Please keep for future reference

Any question please feel free to contact us: support@albott-us.com TEL:(901) 347-2181 We will provide further assistance within 24 hours.