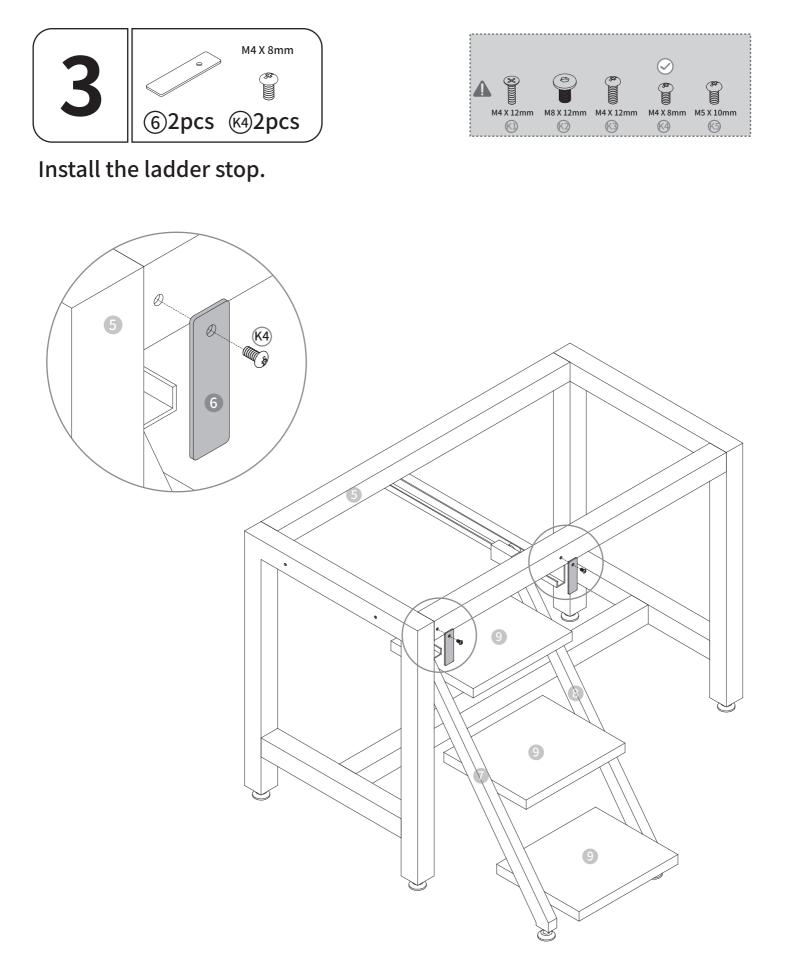

</u><br>М5  | Nut                   | Х3   | <b>G2</b>   | 0<br>M4            | Nut                       | X4   |
| H            |                 | Adjusting foot        | X6   | (K1)        | کاللک<br>M4 X 12mm | Screw                     | X12  |
| (K2)         | M8 X 12mm       | Screw                 | X23  | (K3)        | رست<br>M4 X 12mm   | Screw                     | X2   |
| <b>(K4</b> ) | کی<br>M4 X 8mm  | Screw                 | X24  | (K5)        | M5 X 10mm          | Screw                     | X8   |
| L            |                 | Installation<br>tool  | X1   | M           |                    | Divider<br>handle         | X4   |
| 0            |                 | Drain basket          | X1   | P           |                    | Partition<br>non-slip pad | X2   |











#### The bathtub is attached to the bracket.









Secure top coaming.







### The top coaming is attached to the bathtub.







#### Install sewer lines.













Please apply waterproof tape to the connections of the water pipe for waterproofing protection.









# Place non-slip pads