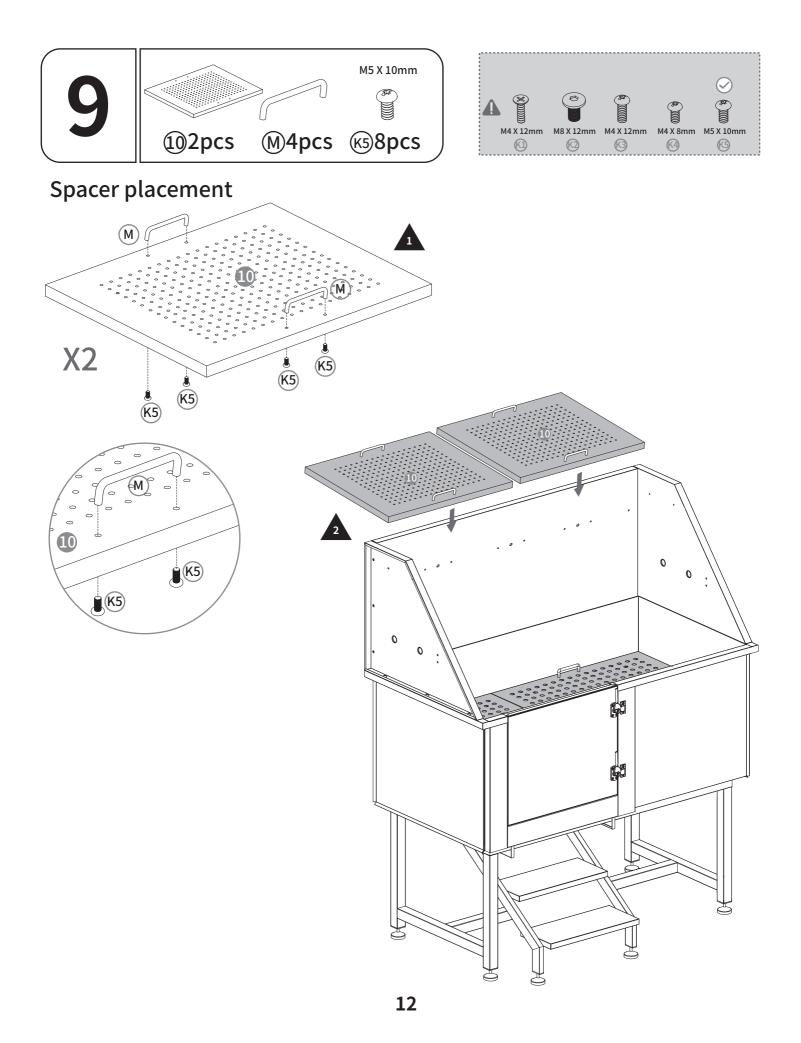

X6   | (K1)        | کاللک<br>M4 X 12mm | Screw                     | X12  |
| (K2)         | M8 X 12mm       | Screw                 | X23  | (K3)        | رست<br>M4 X 12mm   | Screw                     | X2   |
| <b>(K4</b> ) | کی<br>M4 X 8mm  | Screw                 | X24  | (K5)        | M5 X 10mm          | Screw                     | X8   |
| L            |                 | Installation<br>tool  | X1   | M           |                    | Divider<br>handle         | X4   |
| 0            |                 | Drain basket          | X1   | P           |                    | Partition<br>non-slip pad | X2   |











#### The bathtub is attached to the bracket.









Secure top coaming.







### The top coaming is attached to the bathtub.







#### Install sewer lines.













Please apply waterproof tape to the connections of the water pipe for waterproofing protection.









# Place non-slip pads