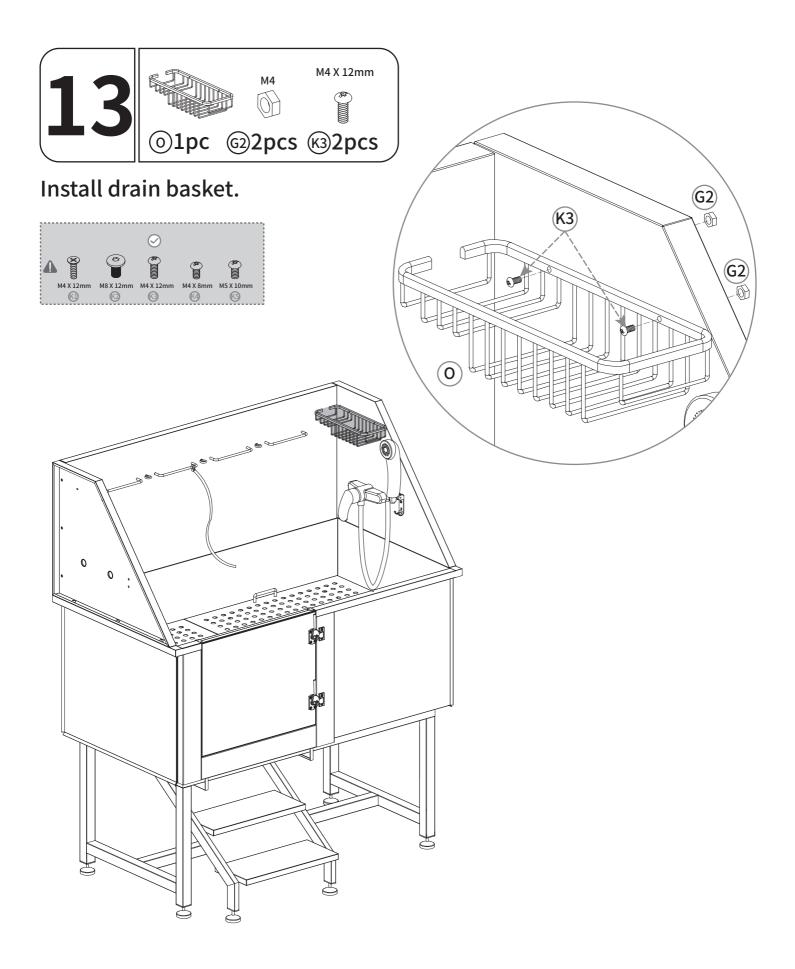

| ltem<br>no.  | Reference Image | Description           | Qty. | ltem<br>no. | Reference Image    | Description               | Qty. |
|--------------|-----------------|-----------------------|------|-------------|--------------------|---------------------------|------|
| ©1           | S               | Pet chain<br>fastener | X4   | ©2          |                    | Pet chain<br>fastener     | Х3   |
| <b>C3</b>    |                 | Pet chain             | X1   | DI          |                    | Pulley                    | X2   |
| (D2)         |                 | Сар                   | X2   | E           |                    | Latch                     | X2   |
| Fl           |                 | Sewer pipe            | X1   | (F2)        |                    | Sewer fittings            | X1   |
| (F3)         |                 | Rubber tape           | X1   | (F4)        |                    | Sewer fittings            | X1   |
| <b>G1</b>    | <u>б</u><br>М5  | Nut                   | Х3   | <b>G2</b>   | 0<br>M4            | Nut                       | X4   |
| H            |                 | Adjusting foot        | X6   | (K1)        | کاللک<br>M4 X 12mm | Screw                     | X12  |
| (K2)         | M8 X 12mm       | Screw                 | X23  | (K3)        | رست<br>M4 X 12mm   | Screw                     | X2   |
| <b>(K4</b> ) | کی<br>M4 X 8mm  | Screw                 | X24  | (K5)        | M5 X 10mm          | Screw                     | X8   |
| L            |                 | Installation<br>tool  | X1   | M           |                    | Divider<br>handle         | X4   |
| 0            |                 | Drain basket          | X1   | P           |                    | Partition<br>non-slip pad | X2   |