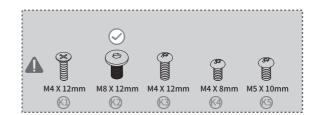

| ltem<br>no.  | Reference Image | Description           | Qty. | ltem<br>no. | Reference Image    | Description               | Qty. |
|--------------|-----------------|-----------------------|------|-------------|--------------------|---------------------------|------|
| ©1           | S               | Pet chain<br>fastener | X4   | ©2          |                    | Pet chain<br>fastener     | Х3   |
| <b>C3</b>    |                 | Pet chain             | X1   | DI          |                    | Pulley                    | X2   |
| (D2)         |                 | Сар                   | X2   | E           |                    | Latch                     | X2   |
| Fl           |                 | Sewer pipe            | X1   | (F2)        |                    | Sewer fittings            | X1   |
| (F3)         |                 | Rubber tape           | X1   | (F4)        |                    | Sewer fittings            | X1   |
| <b>G1</b>    | <u>б</u><br>М5  | Nut                   | Х3   | <b>G2</b>   | 0<br>M4            | Nut                       | X4   |
| H            |                 | Adjusting foot        | X6   | (K1)        | کاللک<br>M4 X 12mm | Screw                     | X12  |
| (K2)         | M8 X 12mm       | Screw                 | X23  | (K3)        | رست<br>M4 X 12mm   | Screw                     | X2   |
| <b>(K4</b> ) | کی<br>M4 X 8mm  | Screw                 | X24  | (K5)        | M5 X 10mm          | Screw                     | X8   |
| L            |                 | Installation<br>tool  | X1   | M           |                    | Divider<br>handle         | X4   |
| 0            |                 | Drain basket          | X1   | P           |                    | Partition<br>non-slip pad | X2   |