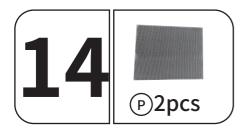

| Screw                 | X23  | (K3)        | رست<br>M4 X 12mm   | Screw                     | X2   |
| <b>(K4</b> ) | کی<br>M4 X 8mm  | Screw                 | X24  | (K5)        | M5 X 10mm          | Screw                     | X8   |
| L            |                 | Installation<br>tool  | X1   | M           |                    | Divider<br>handle         | X4   |
| 0            |                 | Drain basket          | X1   | P           |                    | Partition<br>non-slip pad | X2   |











#### The bathtub is attached to the bracket.









Secure top coaming.







### The top coaming is attached to the bathtub.







#### Install sewer lines.













Please apply waterproof tape to the connections of the water pipe for waterproofing protection.









# Place non-slip pads