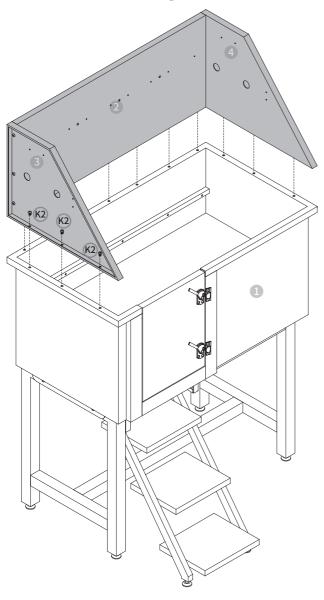

| Adjusting foot        | X6   | (K1)        | کاللک<br>M4 X 12mm | Screw                     | X12  |
| (K2)         | M8 X 12mm       | Screw                 | X23  | (K3)        | رست<br>M4 X 12mm   | Screw                     | X2   |
| <b>(K4</b> ) | کی<br>M4 X 8mm  | Screw                 | X24  | (K5)        | M5 X 10mm          | Screw                     | X8   |
| L            |                 | Installation<br>tool  | X1   | M           |                    | Divider<br>handle         | X4   |
| 0            |                 | Drain basket          | X1   | P           |                    | Partition<br>non-slip pad | X2   |











#### The bathtub is attached to the bracket.









Secure top coaming.







### The top coaming is attached to the bathtub.







#### Install sewer lines.













Please apply waterproof tape to the connections of the water pipe for waterproofing protection.









# Place non-slip pads