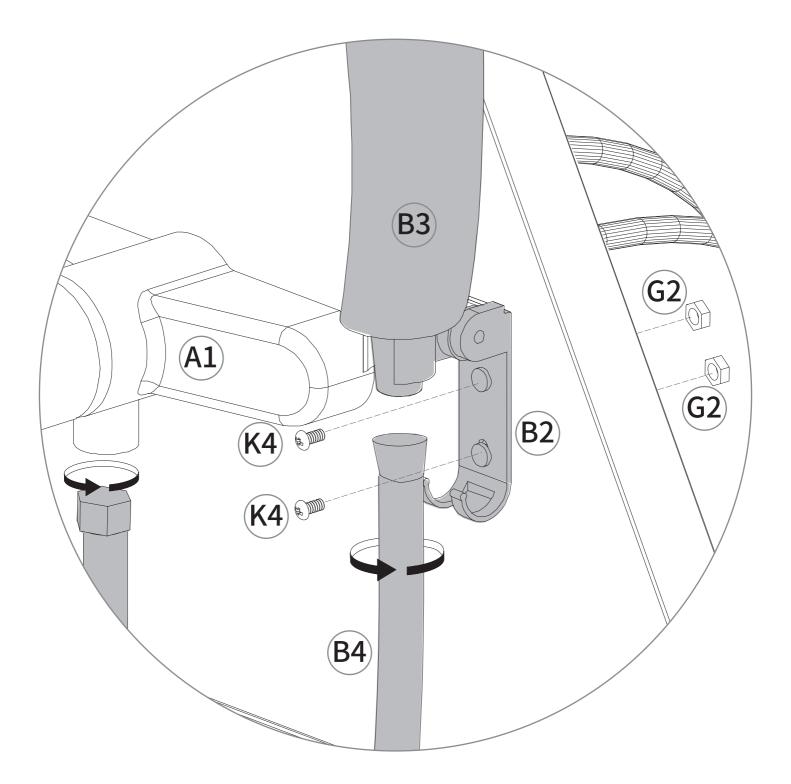

| Screw                 | X23  | (K3)        | رست<br>M4 X 12mm   | Screw                     | X2   |
| <b>(K4</b> ) | کی<br>M4 X 8mm  | Screw                 | X24  | (K5)        | M5 X 10mm          | Screw                     | X8   |
| L            |                 | Installation<br>tool  | X1   | M           |                    | Divider<br>handle         | X4   |
| 0            |                 | Drain basket          | X1   | P           |                    | Partition<br>non-slip pad | X2   |











#### The bathtub is attached to the bracket.









Secure top coaming.







### The top coaming is attached to the bathtub.







#### Install sewer lines.













Please apply waterproof tape to the connections of the water pipe for waterproofing protection.









# Place non-slip pads