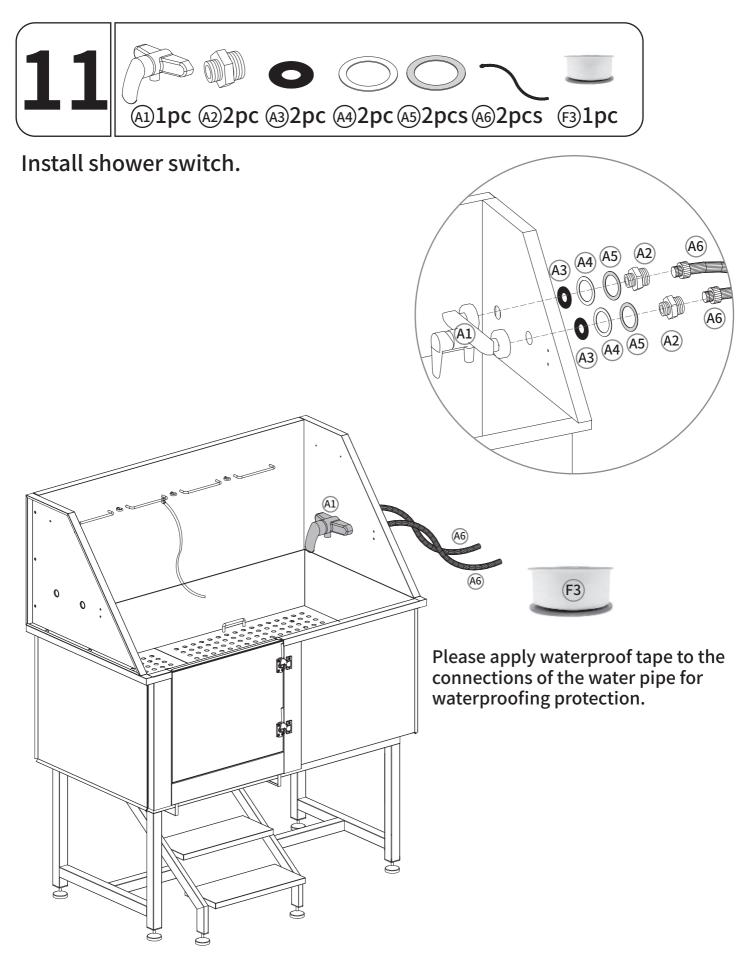

#### Install sewer lines.

Please apply waterproof tape to the connections of the water pipe for waterproofing protection.