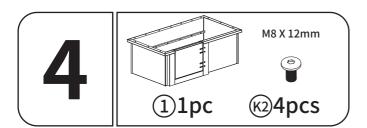

| ltem<br>no. | Reference Image | Description               | Qty. | ltem<br>no. | Reference Image | Description             | Qty. |
|-------------|-----------------|---------------------------|------|-------------|-----------------|-------------------------|------|
| 1           |                 | Bathtub                   | X1   | 2           |                 | Top back                | X1   |
| 3           |                 | Left top plate            | X1   | 4           |                 | Right top<br>plate      | X1   |
| 5           |                 | Bottom<br>frame           | X1   | 6           | •               | Ladder<br>stopper       | X2   |
| 7           |                 | Ladder side<br>frame(L)   | X1   | 8           |                 | Ladder side<br>frame(R) | X1   |
| 9           |                 | Ladder<br>bulkhead        | Х3   | 10          |                 | Septum                  | X2   |
| Al          |                 | Shower switch             | X1   | (A2)        |                 | Splice                  | X2   |
| (A3)        | 0               | Gasket                    | X2   | (A4)        |                 | Silicone<br>gasket      | X2   |
| (A5)        |                 | Stainless<br>steel gasket | X2   | (A6)        |                 | Water pipe              | X2   |
| Bl          |                 | Hole plug                 | X2   | (B2)        |                 | Shower holder           | X1   |
| <b>B3</b>   |                 | Shower head               | X1   | (B4)        |                 | Water pipe              | X1   |