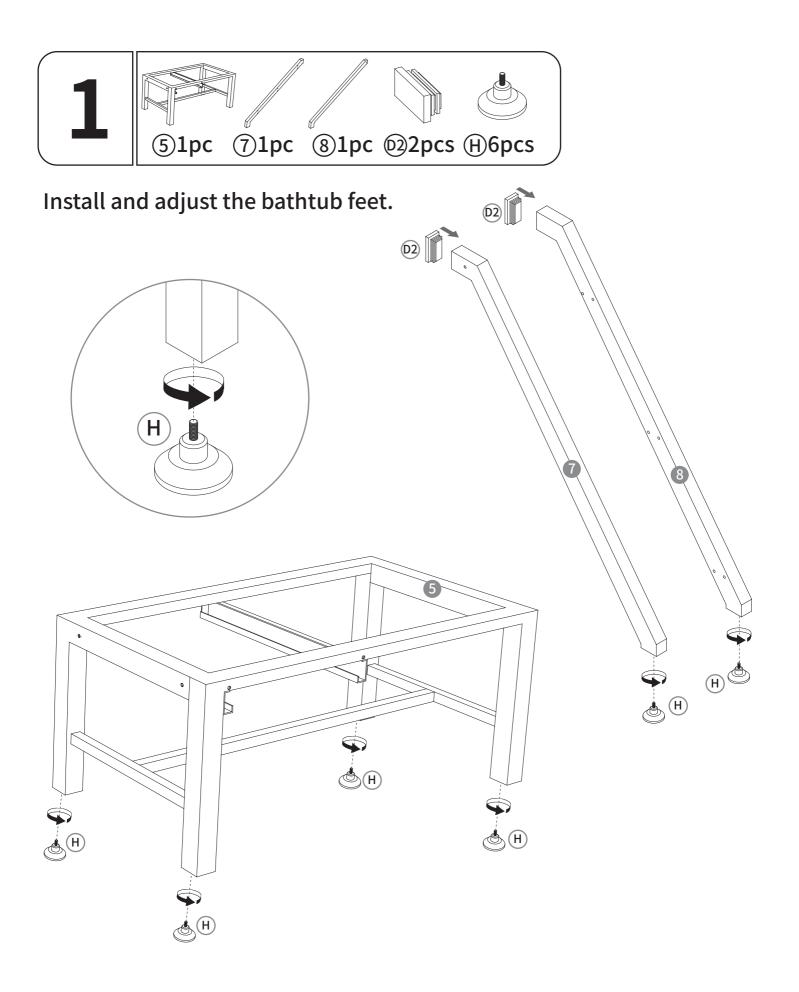

<u>б</u><br>М5  | Nut                   | Х3   | <b>G2</b>   | 0<br>M4            | Nut                       | X4   |
| H            |                 | Adjusting foot        | X6   | (K1)        | کاللک<br>M4 X 12mm | Screw                     | X12  |
| (K2)         | M8 X 12mm       | Screw                 | X23  | (K3)        | رست<br>M4 X 12mm   | Screw                     | X2   |
| <b>(K4</b> ) | کی<br>M4 X 8mm  | Screw                 | X24  | (K5)        | M5 X 10mm          | Screw                     | X8   |
| L            |                 | Installation<br>tool  | X1   | M           |                    | Divider<br>handle         | X4   |
| 0            |                 | Drain basket          | X1   | P           |                    | Partition<br>non-slip pad | X2   |











#### The bathtub is attached to the bracket.









Secure top coaming.







### The top coaming is attached to the bathtub.







#### Install sewer lines.













Please apply waterproof tape to the connections of the water pipe for waterproofing protection.









# Place non-slip pads