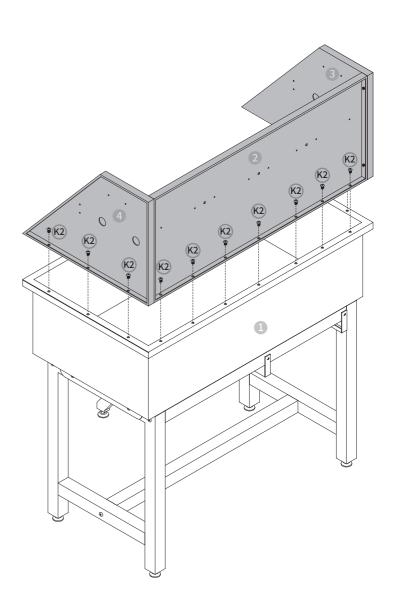

| Adjusting foot        | X6   | (K1)        | کاللک<br>M4 X 12mm | Screw                     | X12  |
| (K2)         | M8 X 12mm       | Screw                 | X23  | (K3)        | رست<br>M4 X 12mm   | Screw                     | X2   |
| <b>(K4</b> ) | کی<br>M4 X 8mm  | Screw                 | X24  | (K5)        | M5 X 10mm          | Screw                     | X8   |
| L            |                 | Installation<br>tool  | X1   | M           |                    | Divider<br>handle         | X4   |
| 0            |                 | Drain basket          | X1   | P           |                    | Partition<br>non-slip pad | X2   |











#### The bathtub is attached to the bracket.









Secure top coaming.







### The top coaming is attached to the bathtub.







#### Install sewer lines.













Please apply waterproof tape to the connections of the water pipe for waterproofing protection.









# Place non-slip pads