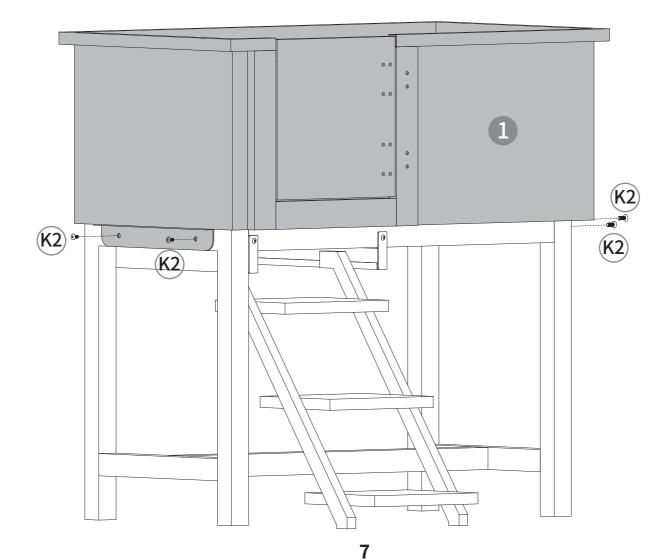

| 0<br>M4            | Nut                       | X4   |
| H            |                 | Adjusting foot        | X6   | (K1)        | کاللک<br>M4 X 12mm | Screw                     | X12  |
| (K2)         | M8 X 12mm       | Screw                 | X23  | (K3)        | رست<br>M4 X 12mm   | Screw                     | X2   |
| <b>(K4</b> ) | کی<br>M4 X 8mm  | Screw                 | X24  | (K5)        | M5 X 10mm          | Screw                     | X8   |
| L            |                 | Installation<br>tool  | X1   | M           |                    | Divider<br>handle         | X4   |
| 0            |                 | Drain basket          | X1   | P           |                    | Partition<br>non-slip pad | X2   |











#### The bathtub is attached to the bracket.









Secure top coaming.







### The top coaming is attached to the bathtub.







#### Install sewer lines.













Please apply waterproof tape to the connections of the water pipe for waterproofing protection.









# Place non-slip pads