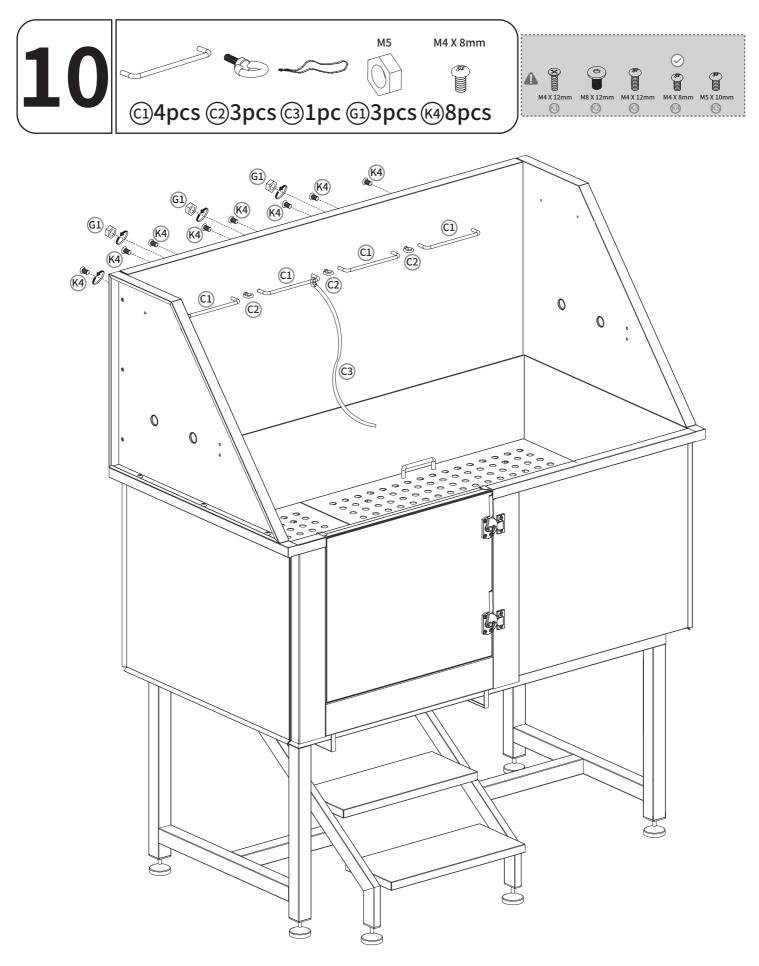

6   | (K1)        | کاللک<br>M4 X 12mm | Screw                     | X12  |
| (K2)         | M8 X 12mm       | Screw                 | X23  | (K3)        | رست<br>M4 X 12mm   | Screw                     | X2   |
| <b>(K4</b> ) | کی<br>M4 X 8mm  | Screw                 | X24  | (K5)        | M5 X 10mm          | Screw                     | X8   |
| L            |                 | Installation<br>tool  | X1   | M           |                    | Divider<br>handle         | X4   |
| 0            |                 | Drain basket          | X1   | P           |                    | Partition<br>non-slip pad | X2   |











#### The bathtub is attached to the bracket.









Secure top coaming.







### The top coaming is attached to the bathtub.







#### Install sewer lines.













Please apply waterproof tape to the connections of the water pipe for waterproofing protection.









# Place non-slip pads