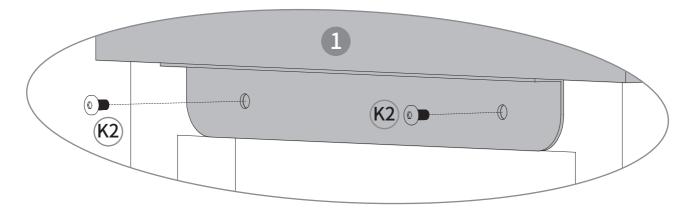

b>   | 0<br>M4            | Nut                       | X4   |
| H            |                 | Adjusting foot        | X6   | (K1)        | کاللک<br>M4 X 12mm | Screw                     | X12  |
| (K2)         | M8 X 12mm       | Screw                 | X23  | (K3)        | رست<br>M4 X 12mm   | Screw                     | X2   |
| <b>(K4</b> ) | کی<br>M4 X 8mm  | Screw                 | X24  | (K5)        | M5 X 10mm          | Screw                     | X8   |
| L            |                 | Installation<br>tool  | X1   | M           |                    | Divider<br>handle         | X4   |
| 0            |                 | Drain basket          | X1   | P           |                    | Partition<br>non-slip pad | X2   |











#### The bathtub is attached to the bracket.









Secure top coaming.







### The top coaming is attached to the bathtub.







#### Install sewer lines.













Please apply waterproof tape to the connections of the water pipe for waterproofing protection.









# Place non-slip pads