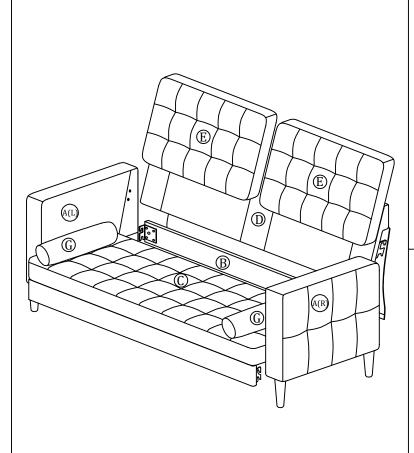

sofa, on a carpeted or padded area, in the room that it is intended for. Approximate assembly time: 30 minutes.
- Please do not throw away any of the packaging or the instruction until you have checked all the components and hardware and the furniture is fully assembled. Please ensure that the packaging is disposed in a safe and environmentally friendly way.
- Keep all components and packaging out of reach 

  Please do not take off the cover, and do not wash. of children or animals to avoid the risk of choking or suffocation.

Your cushions come vacuum packed and sealed for shipping. To restore the cushion's original shape, follow the steps below.









After packing up, place them in somewhere dry and ventilated. After about 72-96 hours. It can be restored to the best use condition.



### Hardware parts



#### Structural accessories



#### Main structure accessories





Tighten the screws after installation.

**x1** 







# **Assembly Instruction of Combination**