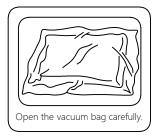

  Please do not take off the cover, and do not wash. of children or animals to avoid the risk of choking or suffocation.

Your cushions come vacuum packed and sealed for shipping. To restore the cushion's original shape, follow the steps below.

After packing up, place them in somewhere dry and ventilated. After about 72-96 hours. It can be restored to the best use condition.