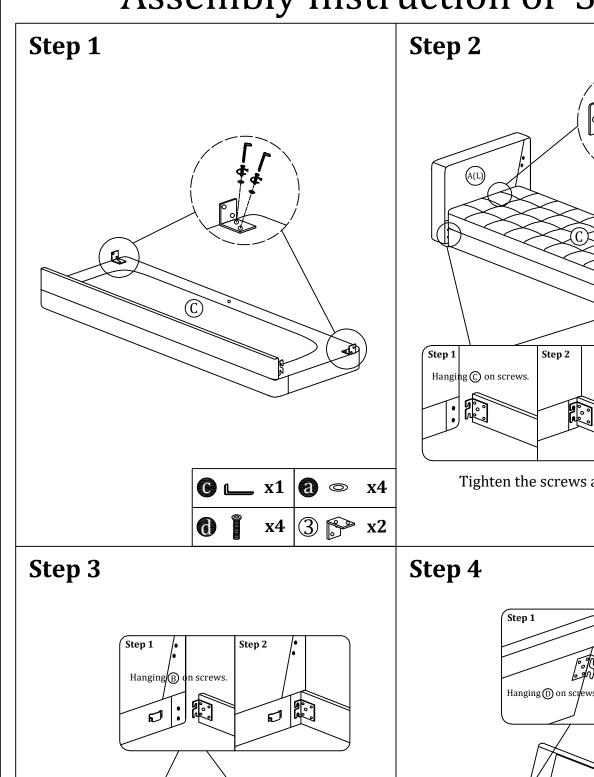

bly time: 30 minutes.
- Please do not throw away any of the packaging or the instruction until you have checked all the components and hardware and the furniture is fully assembled. Please ensure that the packaging is disposed in a safe and environmentally friendly way.
- Keep all components and packaging out of reach 

  Please do not take off the cover, and do not wash. of children or animals to avoid the risk of choking or suffocation.

Your cushions come vacuum packed and sealed for shipping. To restore the cushion's original shape, follow the steps below.









After packing up, place them in somewhere dry and ventilated. After about 72-96 hours. It can be restored to the best use condition.



### Hardware parts



#### Structural accessories



#### Main structure accessories





Tighten the screws after installation.

**x1** 







# **Assembly Instruction of Combination**