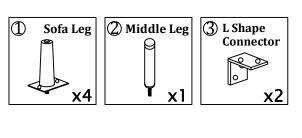

### Hardware parts

#### Main structure accessories

Tighten the screws after installation.

**x1** 