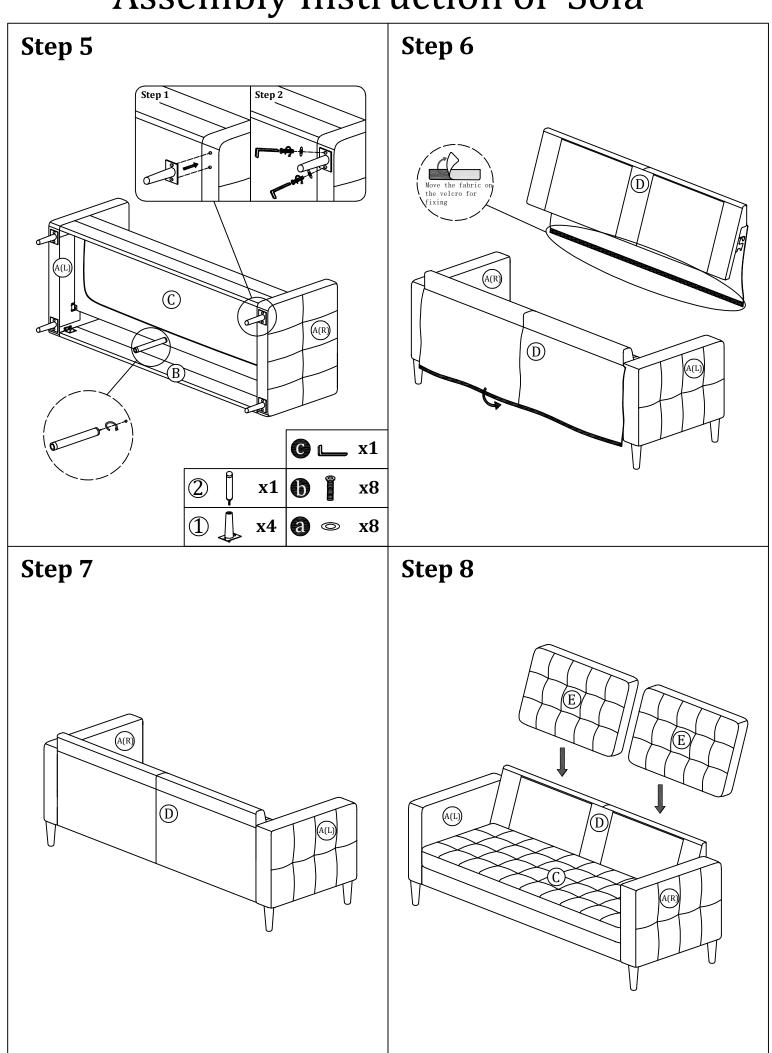

of the packaging or the instruction until you have checked all the components and hardware and the furniture is fully assembled. Please ensure that the packaging is disposed in a safe and environmentally friendly way.
- Keep all components and packaging out of reach 

  Please do not take off the cover, and do not wash. of children or animals to avoid the risk of choking or suffocation.

Your cushions come vacuum packed and sealed for shipping. To restore the cushion's original shape, follow the steps below.









After packing up, place them in somewhere dry and ventilated. After about 72-96 hours. It can be restored to the best use condition.



### Hardware parts



#### Structural accessories



#### Main structure accessories





Tighten the screws after installation.

**x1** 







# **Assembly Instruction of Combination**