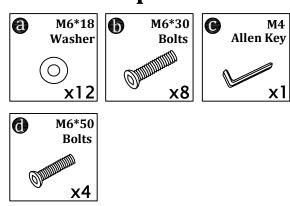

padded area, in the room that it is intended for. Approximate assembly time: 30 minutes.
- Please do not throw away any of the packaging or the instruction until you have checked all the components and hardware and the furniture is fully assembled. Please ensure that the packaging is disposed in a safe and environmentally friendly way.
- Keep all components and packaging out of reach 

  Please do not take off the cover, and do not wash. of children or animals to avoid the risk of choking or suffocation.

Your cushions come vacuum packed and sealed for shipping. To restore the cushion's original shape, follow the steps below.









After packing up, place them in somewhere dry and ventilated. After about 72-96 hours. It can be restored to the best use condition.



### Hardware parts



#### Structural accessories



#### Main structure accessories





Tighten the screws after installation.

**x1** 







# **Assembly Instruction of Combination**