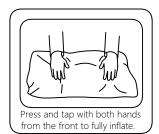

  Please do not take off the cover, and do not wash. of children or animals to avoid the risk of choking or suffocation.

Your cushions come vacuum packed and sealed for shipping. To restore the cushion's original shape, follow the steps below.

After packing up, place them in somewhere dry and ventilated. After about 72-96 hours. It can be restored to the best use condition.