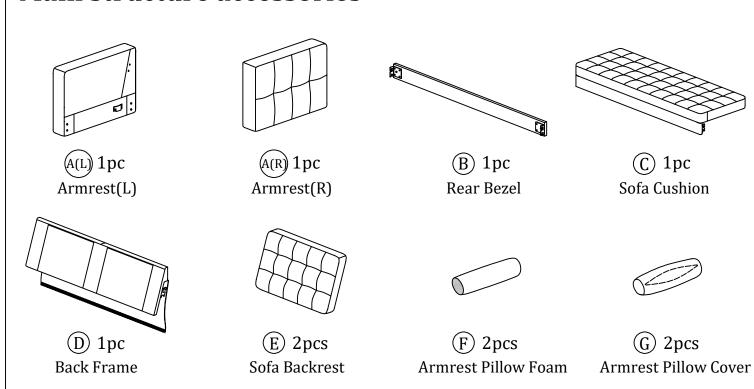

embly time: 30 minutes.
- Please do not throw away any of the packaging or the instruction until you have checked all the components and hardware and the furniture is fully assembled. Please ensure that the packaging is disposed in a safe and environmentally friendly way.
- Keep all components and packaging out of reach 

  Please do not take off the cover, and do not wash. of children or animals to avoid the risk of choking or suffocation.

Your cushions come vacuum packed and sealed for shipping. To restore the cushion's original shape, follow the steps below.









After packing up, place them in somewhere dry and ventilated. After about 72-96 hours. It can be restored to the best use condition.



### Hardware parts



#### Structural accessories



#### Main structure accessories





Tighten the screws after installation.

**x1** 







# **Assembly Instruction of Combination**