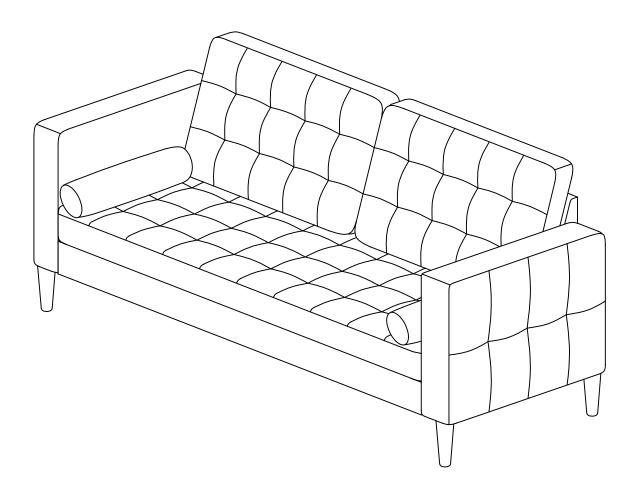

#### **Assembly Instruction**

SKU:1006060141B



Any question please feel free to contact us: **support@merluxyhome.com TEL:901-347-2181**We will provide further assistance within 24 hours.

#### Dear customers,

Thank you for purchasing our product. Please read this instruction manual carefully after receiving this product. It will help you assemble this product quickly, safely, and correctly. You can keep this manual for future reference.



### Safety and care advice

#### Important-Please read these instructions fully before starting assembly

Thanks for your purchase. Before the assembly please follow the instructions to check if all the spare parts and screws are intact.

- Considering the size and weight of the sofa, we recommend two adults to assemble the sofa, on a carpeted or padded area, in the room that it is intended for.