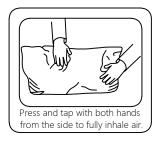

  Please do not take off the cover, and do not wash. of children or animals to avoid the risk of choking or suffocation.

Your cushions come vacuum packed and sealed for shipping. To restore the cushion's original shape, follow the steps below.

After packing up, place them in somewhere dry and ventilated. After about 72-96 hours. It can be restored to the best use condition.