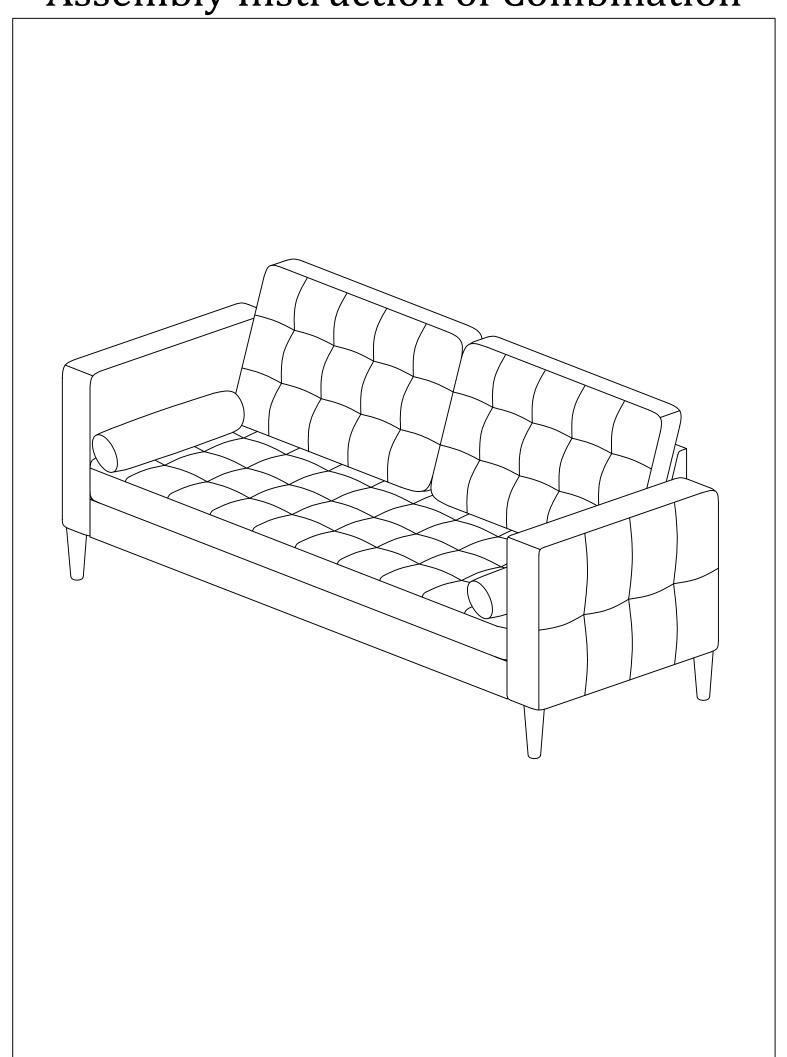

ave checked all the components and hardware and the furniture is fully assembled. Please ensure that the packaging is disposed in a safe and environmentally friendly way.
- Keep all components and packaging out of reach 

  Please do not take off the cover, and do not wash. of children or animals to avoid the risk of choking or suffocation.

Your cushions come vacuum packed and sealed for shipping. To restore the cushion's original shape, follow the steps below.









After packing up, place them in somewhere dry and ventilated. After about 72-96 hours. It can be restored to the best use condition.



### Hardware parts



#### Structural accessories



#### Main structure accessories





Tighten the screws after installation.

**x1** 







# **Assembly Instruction of Combination**