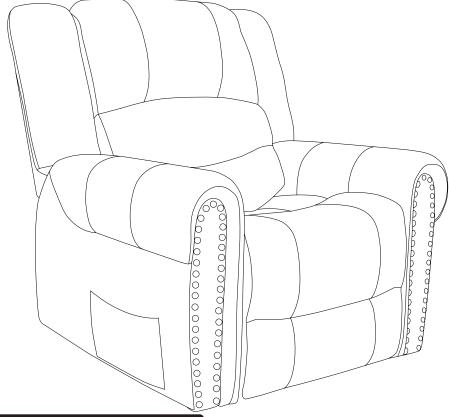

# Power Lift Recliner Assembly Instruction



Any question please feel free to contact us: support@jocisland.com TEL: 901-347-2181
We will provide further assistance within 24 hours.

# Dear Customers,

Thank you for purchasing our product. Please read this instruction manual carefully after receiving this product. It will help you assemble this product quickly, safely and correctly. You can keep this manual for future reference.



# Safety and Care Advice

# Important – Please read these instructions fully before starting assembly

Thanks for your purchase. Before assembling, please follow the instructions to check if all the spare parts and screws are intact.

- Considering the size and weight of the sofa, we recommend two adults to assemble the sofa, on a carpeted or padded area, in the room that it is intended for. Approximate