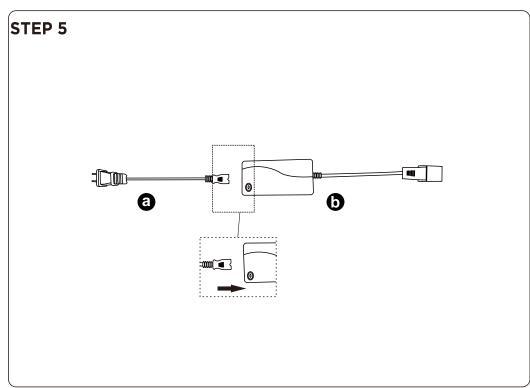

Keep all components and packaging out of reach of children or animals to avoid the risk of choking or suffocation.

- Please do not throw away any of the packaging or the instruction until you have checked all the components and hardware and the furniture is fully assembled.
   Please ensure that the packaging is disposed in a safe and environmentally friendly way.
- Please do not take off the cover, and do not wash.

Your cushions come vacuum packed and sealed for shipping. To restore the cushion's original shape, follow the steps below.









After packing up, place them somewhere dry and ventilated. After about 72-96 hours, it can be restored to the best-use condition.

## **Power Lift Recliner**



### **Hardware Parts**







### **Main Structure Accessories**