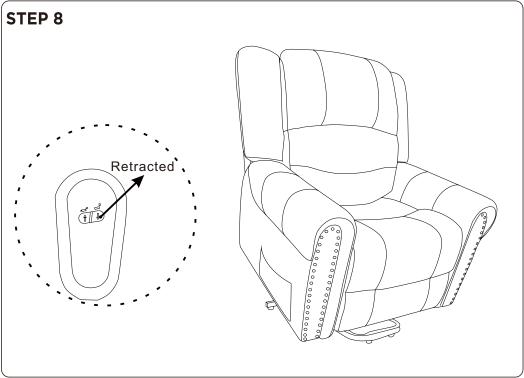

all components and packaging out of reach of children or animals to avoid the risk of choking or suffocation.

- Please do not throw away any of the packaging or the instruction until you have checked all the components and hardware and the furniture is fully assembled.
   Please ensure that the packaging is disposed in a safe and environmentally friendly way.
- Please do not take off the cover, and do not wash.

Your cushions come vacuum packed and sealed for shipping. To restore the cushion's original shape, follow the steps below.









After packing up, place them somewhere dry and ventilated. After about 72-96 hours, it can be restored to the best-use condition.

## **Power Lift Recliner**



### **Hardware Parts**







### **Main Structure Accessories**