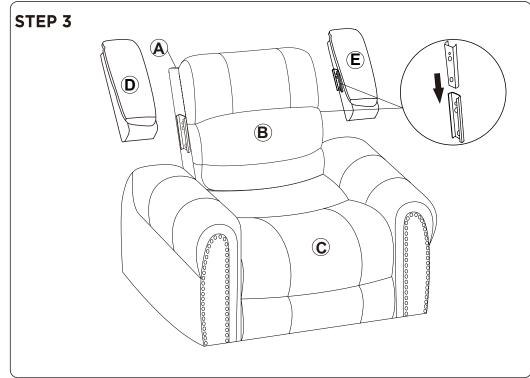

s.
- Keep all components and packaging out of reach of children or animals to avoid the risk of choking or suffocation.

- Please do not throw away any of the packaging or the instruction until you have checked all the components and hardware and the furniture is fully assembled.
   Please ensure that the packaging is disposed in a safe and environmentally friendly way.
- Please do not take off the cover, and do not wash.

Your cushions come vacuum packed and sealed for shipping. To restore the cushion's original shape, follow the steps below.









After packing up, place them somewhere dry and ventilated. After about 72-96 hours, it can be restored to the best-use condition.

## **Power Lift Recliner**



### **Hardware Parts**







### **Main Structure Accessories**