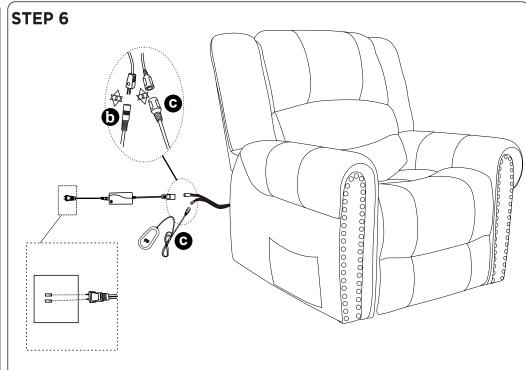

eep all components and packaging out of reach of children or animals to avoid the risk of choking or suffocation.

- Please do not throw away any of the packaging or the instruction until you have checked all the components and hardware and the furniture is fully assembled.
   Please ensure that the packaging is disposed in a safe and environmentally friendly way.
- Please do not take off the cover, and do not wash.

Your cushions come vacuum packed and sealed for shipping. To restore the cushion's original shape, follow the steps below.









After packing up, place them somewhere dry and ventilated. After about 72-96 hours, it can be restored to the best-use condition.

## **Power Lift Recliner**



### **Hardware Parts**







### **Main Structure Accessories**