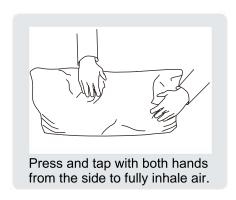

Your cushions come vacuum packed and sealed for shipping. To restore the cushion's original shape, follow the steps below.

After packing up, place them somewhere dry and ventilated. After about 72-96 hours, it can be restored to the best-use condition.