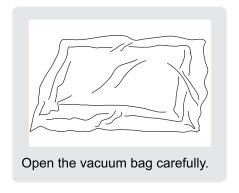

Your cushions come vacuum packed and sealed for shipping. To restore the cushion's original shape, follow the steps below.

After packing up, place them somewhere dry and ventilated. After about 72-96 hours, it can be restored to the best-use condition.