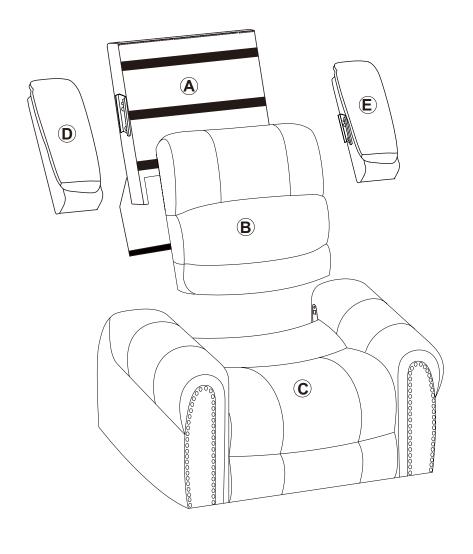

ed area, in the room that it is intended for. Approximate assembly time: 30 minutes.
- Keep all components and packaging out of reach of children or animals to avoid the risk of choking or suffocation.

- Please do not throw away any of the packaging or the instruction until you have checked all the components and hardware and the furniture is fully assembled.
   Please ensure that the packaging is disposed in a safe and environmentally friendly way.
- Please do not take off the cover, and do not wash.

Your cushions come vacuum packed and sealed for shipping. To restore the cushion's original shape, follow the steps below.









After packing up, place them somewhere dry and ventilated. After about 72-96 hours, it can be restored to the best-use condition.

## **Power Lift Recliner**



### **Hardware Parts**







### **Main Structure Accessories**