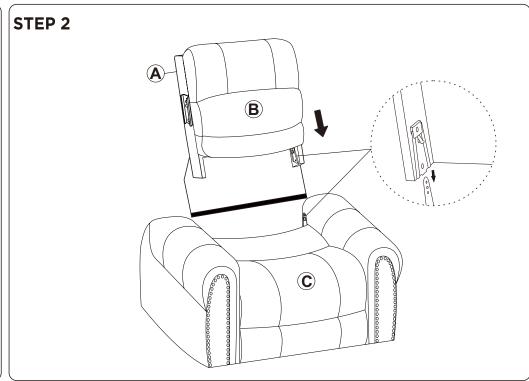

tes.
- Keep all components and packaging out of reach of children or animals to avoid the risk of choking or suffocation.

- Please do not throw away any of the packaging or the instruction until you have checked all the components and hardware and the furniture is fully assembled.
   Please ensure that the packaging is disposed in a safe and environmentally friendly way.
- Please do not take off the cover, and do not wash.

Your cushions come vacuum packed and sealed for shipping. To restore the cushion's original shape, follow the steps below.









After packing up, place them somewhere dry and ventilated. After about 72-96 hours, it can be restored to the best-use condition.

## **Power Lift Recliner**



### **Hardware Parts**







### **Main Structure Accessories**