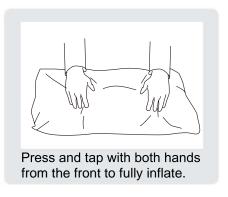

Your cushions come vacuum packed and sealed for shipping. To restore the cushion's original shape, follow the steps below.

After packing up, place them somewhere dry and ventilated. After about 72-96 hours, it can be restored to the best-use condition.