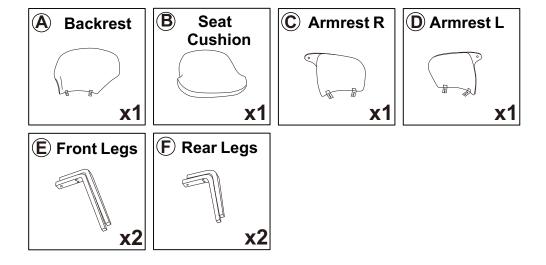

## BENTWOOD LEISURE CHAIR Assembly Instruction



Any question please feel free to contact us: support@jocisland.com TEL: 901-347-2181
We will provide further assistance within 24 hours.

### Dear Customers,

Thank you for purchasing our product. Please read this instruction manual carefully after receiving this product. It will help you assemble this product quickly, safely and correctly. You can keep this manual for future reference.

## **CHAIR** B

### **Hardware parts**



### Main structure accessories



### Kind Reminder:

Due to the size of our product, it would be easier to assemble it with your partner together.









# STEP 5