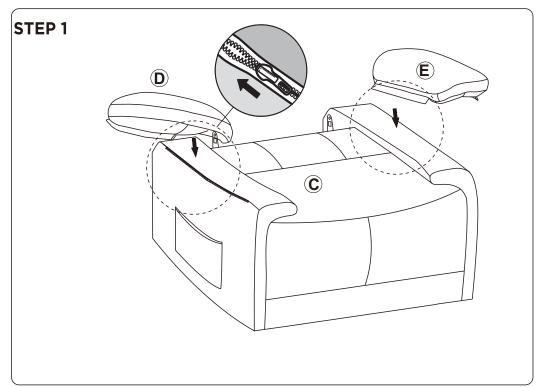

s and packaging out of reach of children or animals to avoid the risk of choking or suffocation.

- Please do not throw away any of the packaging or the instruction until you have checked all the components and hardware and the furniture is fully assembled.
   Please ensure that the packaging is disposed in a safe and environmentally friendly way.
- Please do not take off the cover, and do not wash.

Your cushions come vacuum packed and sealed for shipping. To restore the cushion's original shape, follow the steps below.









After packing up, place them in somewhere dry and ventilated. After about 72-96 hours. It can be restored to the best use condition.

# **LIFT CHAIR** A F $\bigcirc$ **E**) **(C)**

#### **Hardware parts**











#### Main structure accessories