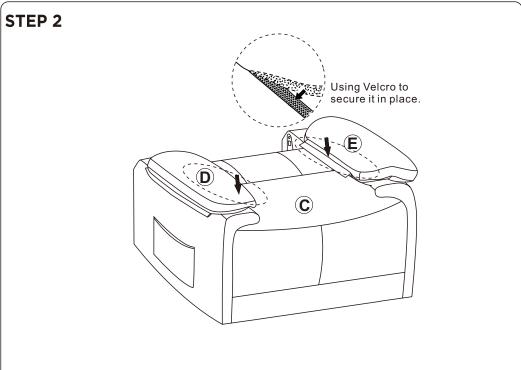

and packaging out of reach of children or animals to avoid the risk of choking or suffocation.

- Please do not throw away any of the packaging or the instruction until you have checked all the components and hardware and the furniture is fully assembled.
   Please ensure that the packaging is disposed in a safe and environmentally friendly way.
- Please do not take off the cover, and do not wash.

Your cushions come vacuum packed and sealed for shipping. To restore the cushion's original shape, follow the steps below.









After packing up, place them in somewhere dry and ventilated. After about 72-96 hours. It can be restored to the best use condition.

# **LIFT CHAIR** A F $\bigcirc$ **E**) **(C)**

#### **Hardware parts**











#### Main structure accessories