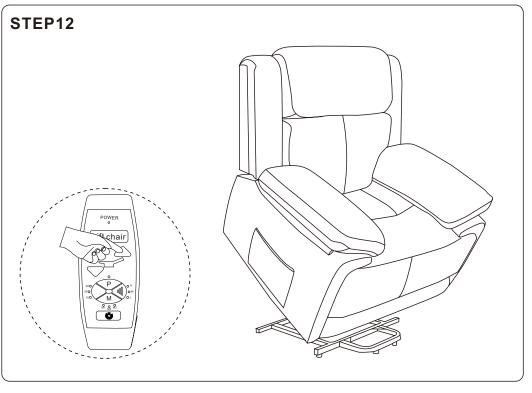

reach of children or animals to avoid the risk of choking or suffocation.

- Please do not throw away any of the packaging or the instruction until you have checked all the components and hardware and the furniture is fully assembled.
   Please ensure that the packaging is disposed in a safe and environmentally friendly way.
- Please do not take off the cover, and do not wash.

Your cushions come vacuum packed and sealed for shipping. To restore the cushion's original shape, follow the steps below.









After packing up, place them in somewhere dry and ventilated. After about 72-96 hours. It can be restored to the best use condition.

# **LIFT CHAIR** A F $\bigcirc$ **E**) **(C)**

#### **Hardware parts**











#### Main structure accessories