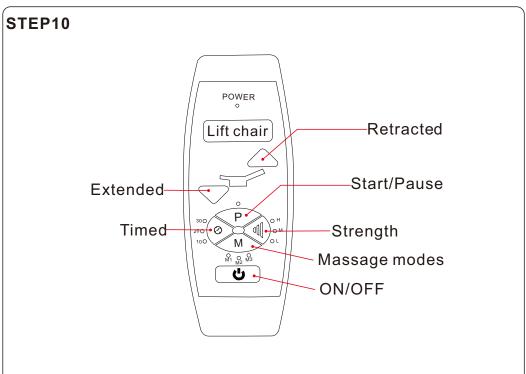

t of reach of children or animals to avoid the risk of choking or suffocation.

- Please do not throw away any of the packaging or the instruction until you have checked all the components and hardware and the furniture is fully assembled.
   Please ensure that the packaging is disposed in a safe and environmentally friendly way.
- Please do not take off the cover, and do not wash.

Your cushions come vacuum packed and sealed for shipping. To restore the cushion's original shape, follow the steps below.









After packing up, place them in somewhere dry and ventilated. After about 72-96 hours. It can be restored to the best use condition.

# **LIFT CHAIR** A F $\bigcirc$ **E**) **(C)**

#### **Hardware parts**











#### Main structure accessories