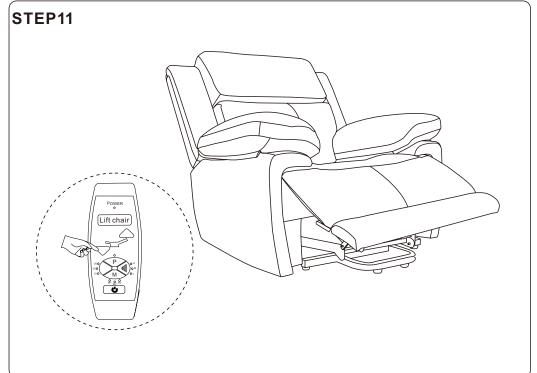

of reach of children or animals to avoid the risk of choking or suffocation.

- Please do not throw away any of the packaging or the instruction until you have checked all the components and hardware and the furniture is fully assembled.
   Please ensure that the packaging is disposed in a safe and environmentally friendly way.
- Please do not take off the cover, and do not wash.

Your cushions come vacuum packed and sealed for shipping. To restore the cushion's original shape, follow the steps below.









After packing up, place them in somewhere dry and ventilated. After about 72-96 hours. It can be restored to the best use condition.

# **LIFT CHAIR** A F $\bigcirc$ **E**) **(C)**

#### **Hardware parts**











#### Main structure accessories