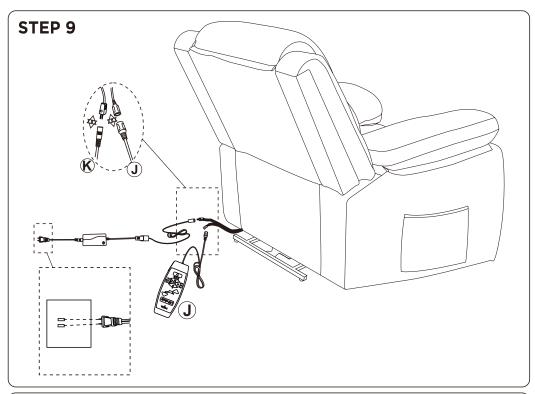

out of reach of children or animals to avoid the risk of choking or suffocation.

- Please do not throw away any of the packaging or the instruction until you have checked all the components and hardware and the furniture is fully assembled.
   Please ensure that the packaging is disposed in a safe and environmentally friendly way.
- Please do not take off the cover, and do not wash.

Your cushions come vacuum packed and sealed for shipping. To restore the cushion's original shape, follow the steps below.









After packing up, place them in somewhere dry and ventilated. After about 72-96 hours. It can be restored to the best use condition.

# **LIFT CHAIR** A F $\bigcirc$ **E**) **(C)**

#### **Hardware parts**











#### Main structure accessories