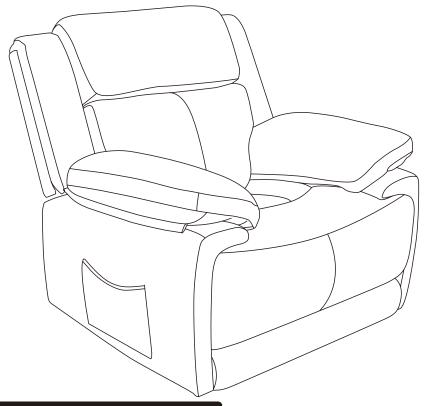

### CONTEMPORARY SOFA Assembly Instruction



Any question please feel free to contact us: support@jocisland.com TEL: 901-347-2181
We will provide further assistance within 24 hours.

#### **Dear Customers**,

Thank you for purchasing our product. Please read this instruction manual carefully after receiving this product. It will help you assemble this product quickly, safely and correctly. You can keep this manual for future reference.



## Safety and Care Advice

#### Important – Please read these instructions fully before starting assembly

Thanks for your purchase. Before assembling, please follow the instructions to check if all the spare parts and screws are intact.

- Considering the size and weight of the sofa, we recommend two adults to assemble the sofa, on a carpeted or padded area, in the room that it is intended for. A