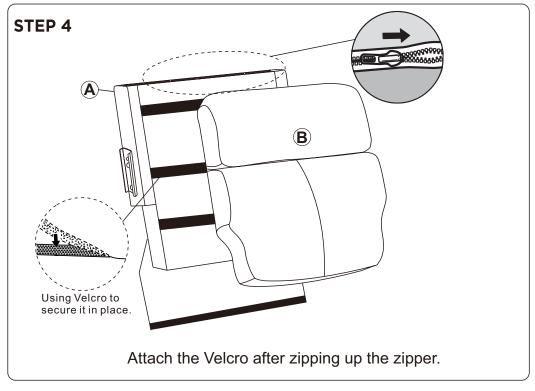

packaging out of reach of children or animals to avoid the risk of choking or suffocation.

- Please do not throw away any of the packaging or the instruction until you have checked all the components and hardware and the furniture is fully assembled.
   Please ensure that the packaging is disposed in a safe and environmentally friendly way.
- Please do not take off the cover, and do not wash.

Your cushions come vacuum packed and sealed for shipping. To restore the cushion's original shape, follow the steps below.









After packing up, place them in somewhere dry and ventilated. After about 72-96 hours. It can be restored to the best use condition.

# **LIFT CHAIR** A F $\bigcirc$ **E**) **(C)**

#### **Hardware parts**











#### Main structure accessories