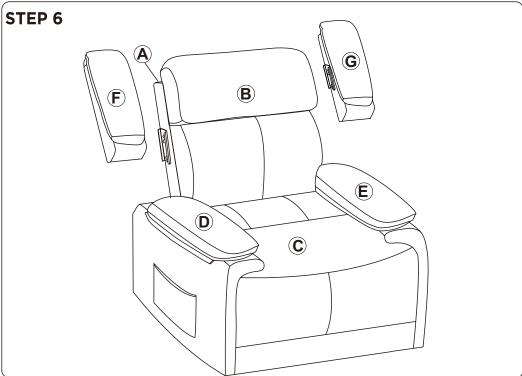

aging out of reach of children or animals to avoid the risk of choking or suffocation.

- Please do not throw away any of the packaging or the instruction until you have checked all the components and hardware and the furniture is fully assembled.
   Please ensure that the packaging is disposed in a safe and environmentally friendly way.
- Please do not take off the cover, and do not wash.

Your cushions come vacuum packed and sealed for shipping. To restore the cushion's original shape, follow the steps below.









After packing up, place them in somewhere dry and ventilated. After about 72-96 hours. It can be restored to the best use condition.

# **LIFT CHAIR** A F $\bigcirc$ **E**) **(C)**

#### **Hardware parts**











#### Main structure accessories