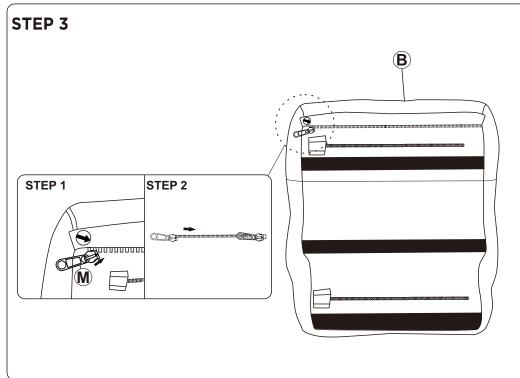

d packaging out of reach of children or animals to avoid the risk of choking or suffocation.

- Please do not throw away any of the packaging or the instruction until you have checked all the components and hardware and the furniture is fully assembled.
   Please ensure that the packaging is disposed in a safe and environmentally friendly way.
- Please do not take off the cover, and do not wash.

Your cushions come vacuum packed and sealed for shipping. To restore the cushion's original shape, follow the steps below.









After packing up, place them in somewhere dry and ventilated. After about 72-96 hours. It can be restored to the best use condition.

# **LIFT CHAIR** A F $\bigcirc$ **E**) **(C)**

#### **Hardware parts**











#### Main structure accessories