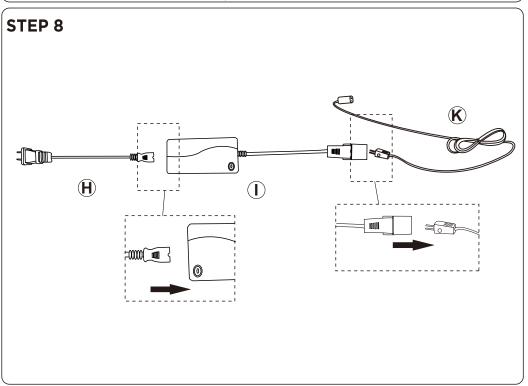

g out of reach of children or animals to avoid the risk of choking or suffocation.

- Please do not throw away any of the packaging or the instruction until you have checked all the components and hardware and the furniture is fully assembled.
   Please ensure that the packaging is disposed in a safe and environmentally friendly way.
- Please do not take off the cover, and do not wash.

Your cushions come vacuum packed and sealed for shipping. To restore the cushion's original shape, follow the steps below.









After packing up, place them in somewhere dry and ventilated. After about 72-96 hours. It can be restored to the best use condition.

# **LIFT CHAIR** A F $\bigcirc$ **E**) **(C)**

#### **Hardware parts**











#### Main structure accessories