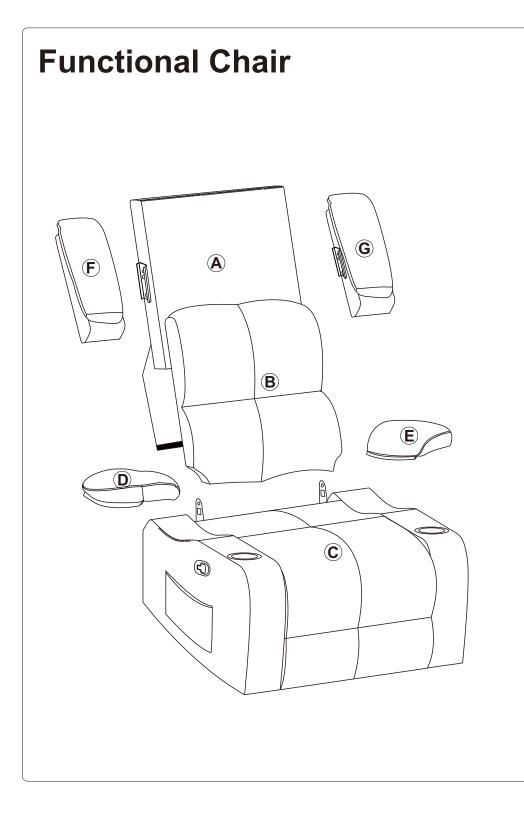

### Main structure accessories

**(F**)

| Left Wing | G | Right |
|-----------|---|-------|
|           |   |       |
|           |   |       |
| 1         |   | B     |
|           |   |       |