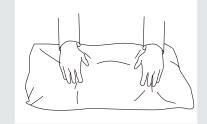

Your cushions come vacuum packed and sealed for shipping. To restore the cushion's original shape, follow the steps below.

Open the vacuum bag carefully.

Press and tap with both hands from the front to fully inflate.

Carefully smooth out each section until the surface is even.

After packing up, place them in somewhere dry and ventilated. After about 72-96 hours. It can be restored to the best use condition.