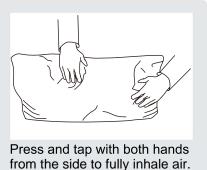

Your cushions come vacuum packed and sealed for shipping. To restore the cushion's original shape, follow the steps below.

Open the vacuum bag carefully.

Press and tap with both hands from the front to fully inflate.

Carefully smooth out each section until the surface is even.

After packing up, place them in somewhere dry and ventilated. After about 72-96 hours. It can be restored to the best use condition.