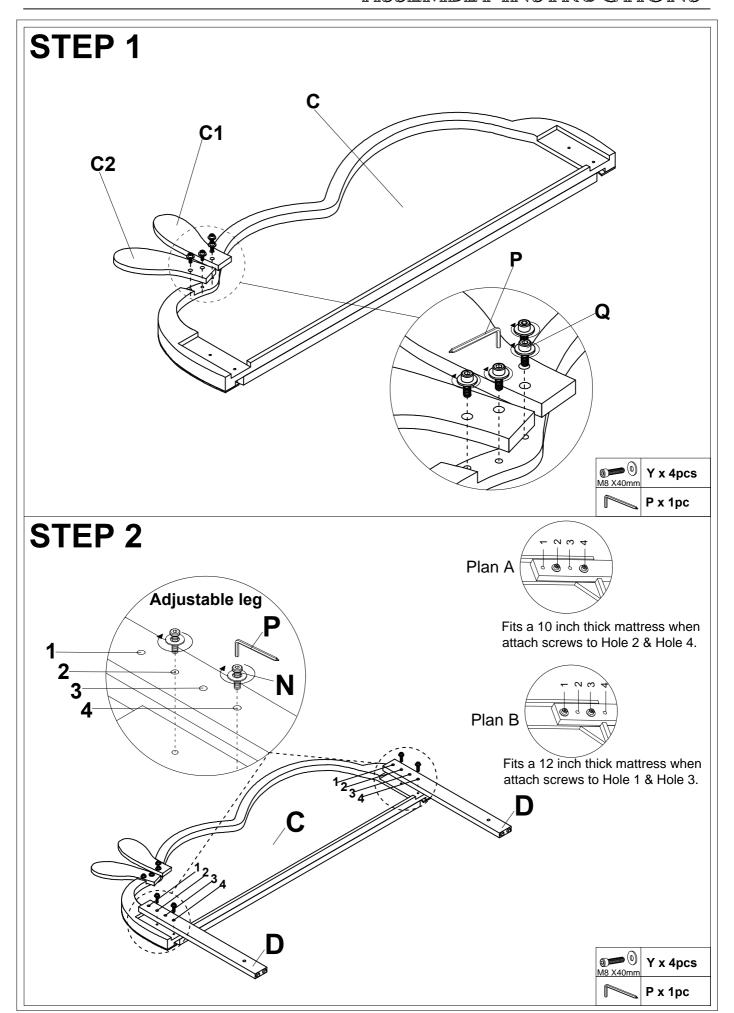

#### Note:

- 1. Should be assembled on flat ground to keep balance.
- 2. Before completing the installation, do not tighten the screws.

For easier and better assembly, **2** or more adults are required.