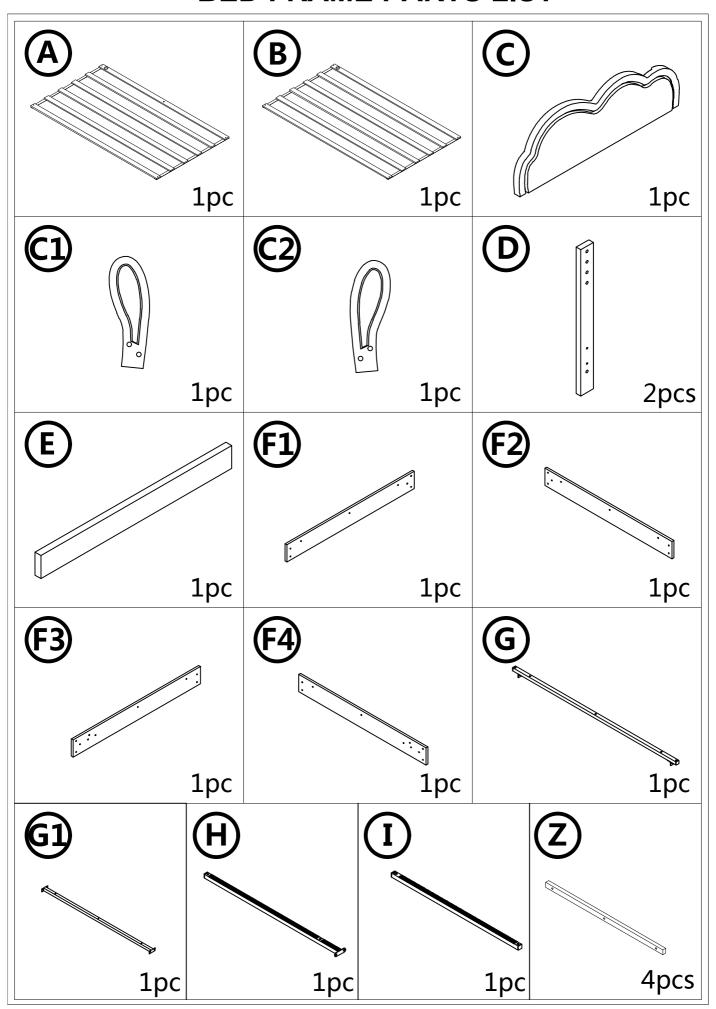

# Floating Bed Frame



Friendly Customer Service

Satisfaction Guarantees: Any problems with assembly, quality, or return, please feel free to contact us directly.

#### Contact us

Phone: +1 (901) 347-2181 (US) Mon-Fri 9am - 5pm (PST)

E-Mail: support@jocisland.com (Get efficient feedback within 12 hours)



Please follow the instruction manuals and use a pad to protect the product during your assembly.





#### Note:

- 1. Should be assembled on flat ground to keep balance.
- 2. Before completing the installation, do not tighten the screws.



For easier and better assembly, **2** or more adults are required.



## **BED FRAME PARTS LIST**



### **FITTING PARTS LIST**