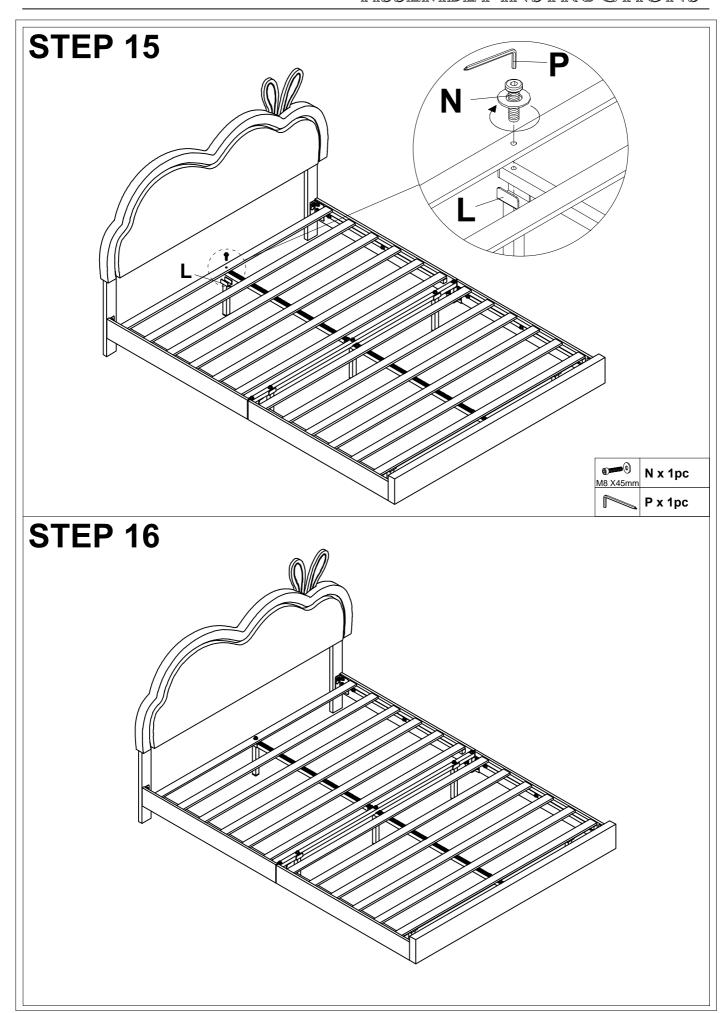

# Floating Bed Frame



Friendly Customer Service

Satisfaction Guarantees: Any problems with assembly, quality, or return, please feel free to contact us directly.

#### Contact us

Phone: +1 (901) 347-2181 (US) Mon-Fri 9am - 5pm (PST)

E-Mail: support@jocisland.com (Get efficient feedback within 12 hours)



Please follow the instruction manuals and use a pad to protect the product during your assembly.





#### Note:

- 1. Should be assembled on flat ground to keep balance.
- 2. Before completing the installation, do not tighten the screws.



For easier and better assembly, **2** or more adults are required.



## **BED FRAME PARTS LIST**



### **FITTING PARTS LIST**