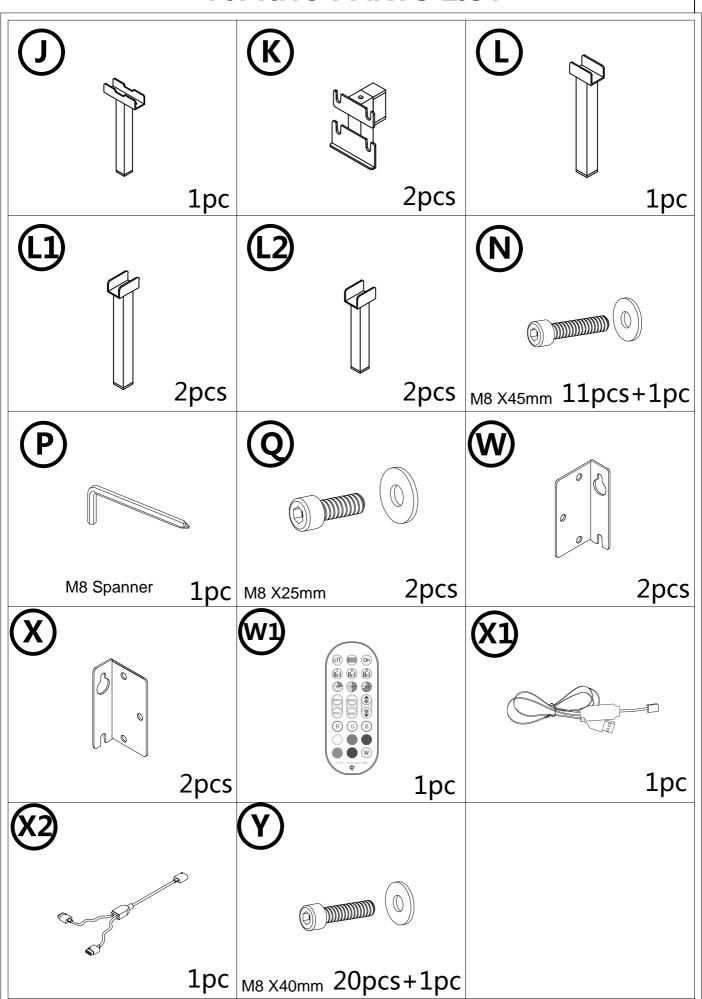

# Floating Bed Frame



Friendly Customer Service

Satisfaction Guarantees: Any problems with assembly, quality, or return, please feel free to contact us directly.

#### Contact us

Phone: +1 (901) 347-2181 (US) Mon-Fri 9am - 5pm (PST)

E-Mail: support@jocisland.com (Get efficient feedback within 12 hours)



Please follow the instruction manuals and use a pad to protect the product during your assembly.





#### Note:

- 1. Should be assembled on flat ground to keep balance.
- 2. Before completing the installation, do not tighten the screws.



For easier and better assembly, **2** or more adults are required.



## **BED FRAME PARTS LIST**



### **FITTING PARTS LIST**