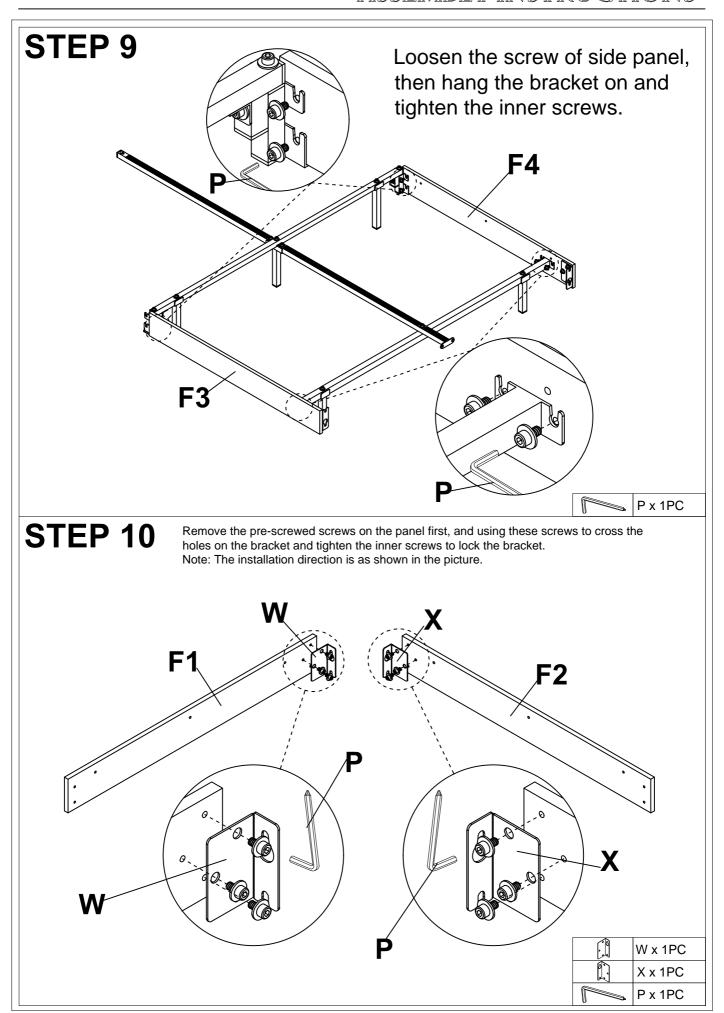

#### Note:

- 1. Should be assembled on flat ground to keep balance.
- 2. Before completing the installation, do not tighten the screws.

For easier and better assembly, **2** or more adults are required.