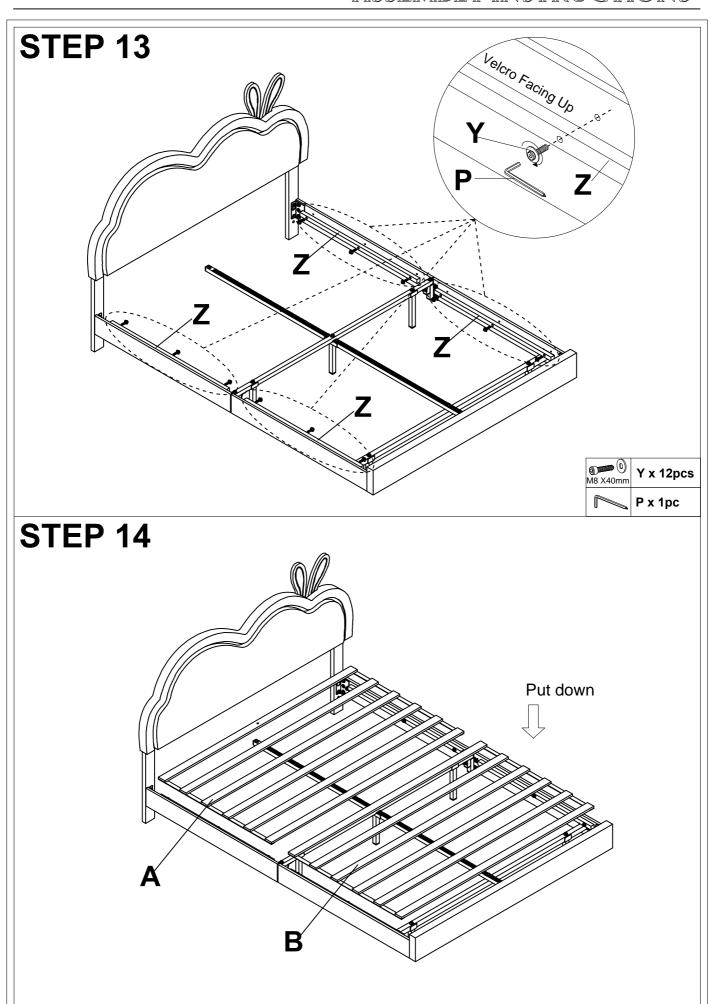

# Floating Bed Frame



Friendly Customer Service

Satisfaction Guarantees: Any problems with assembly, quality, or return, please feel free to contact us directly.

#### Contact us

Phone: +1 (901) 347-2181 (US) Mon-Fri 9am - 5pm (PST)

E-Mail: support@jocisland.com (Get efficient feedback within 12 hours)



Please follow the instruction manuals and use a pad to protect the product during your assembly.





#### Note:

- 1. Should be assembled on flat ground to keep balance.
- 2. Before completing the installation, do not tighten the screws.



For easier and better assembly, **2** or more adults are required.



## **BED FRAME PARTS LIST**



### **FITTING PARTS LIST**