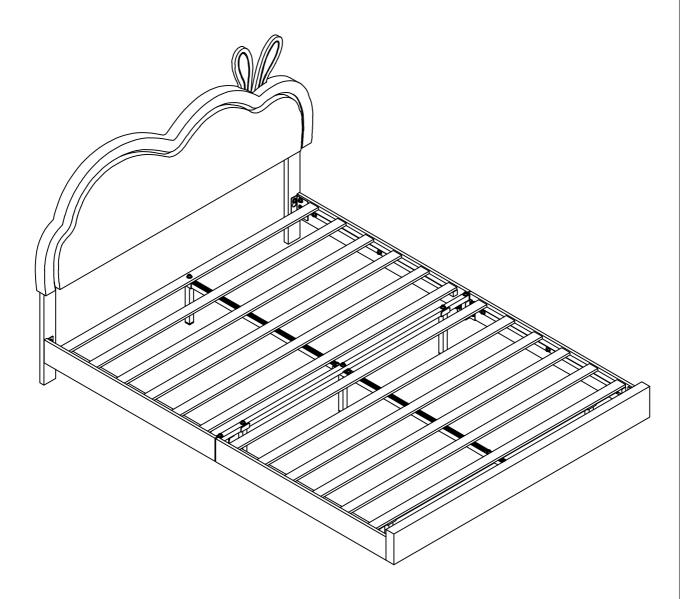

# Floating Bed Frame



Friendly Customer Service

Satisfaction Guarantees: Any problems with assembly, quality, or return, please feel free to contact us directly.

#### Contact us

Phone: +1 (901) 347-2181 (US) Mon-Fri 9am - 5pm (PST)

E-Mail: support@jocisland.com (Get efficient feedback within 12 hours)



Please follow the instruction manuals and use a pad to protect the product during your assembly.





#### Note:

- 1. Should be assembled on flat ground to keep balance.
- 2. Before completing the installation, do not tighten the screws.



For easier and better assembly, **2** or more adults are required.



## **BED FRAME PARTS LIST**



### **FITTING PARTS LIST**