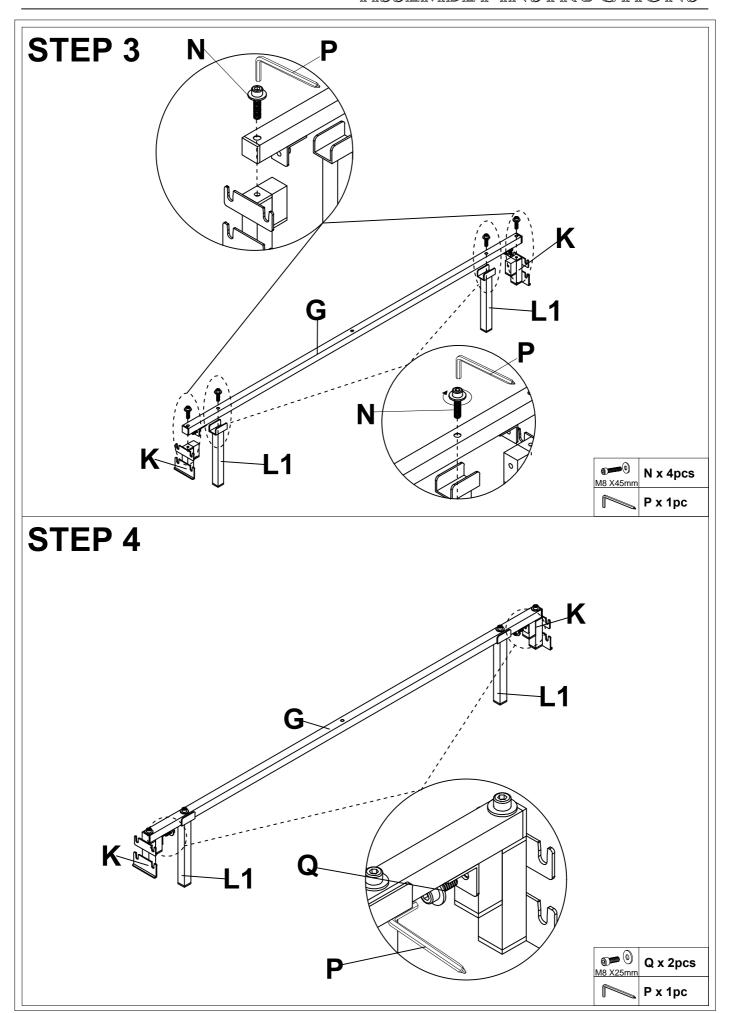

#### Note:

- 1. Should be assembled on flat ground to keep balance.
- 2. Before completing the installation, do not tighten the screws.

For easier and better assembly, **2** or more adults are required.