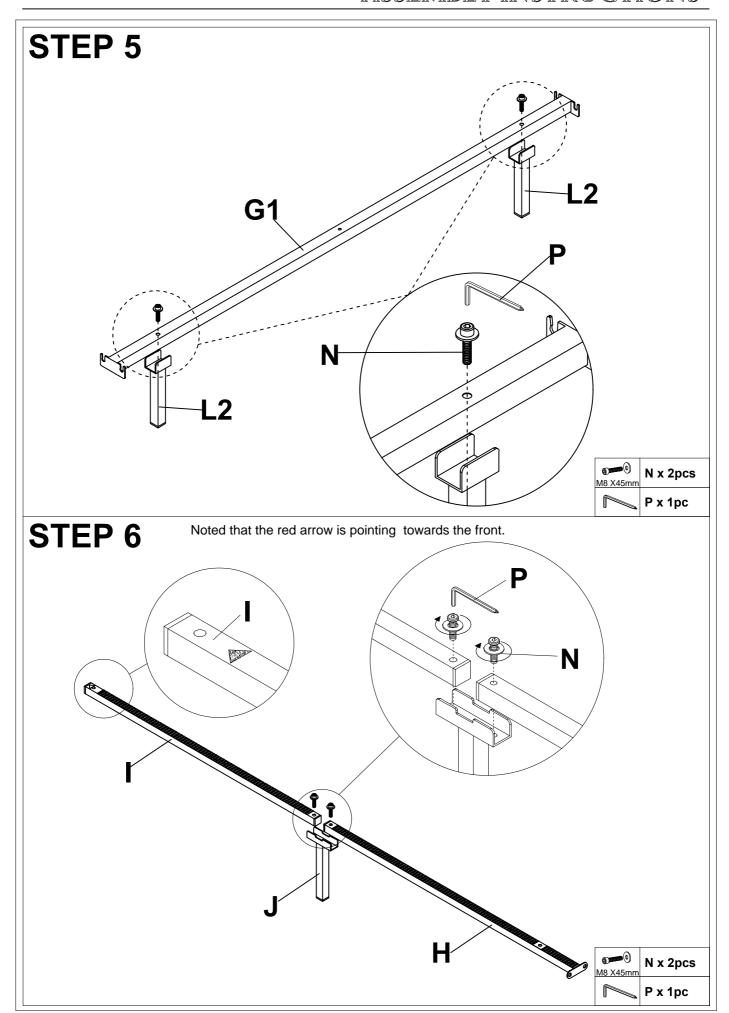

#### Note:

- 1. Should be assembled on flat ground to keep balance.
- 2. Before completing the installation, do not tighten the screws.

For easier and better assembly, **2** or more adults are required.