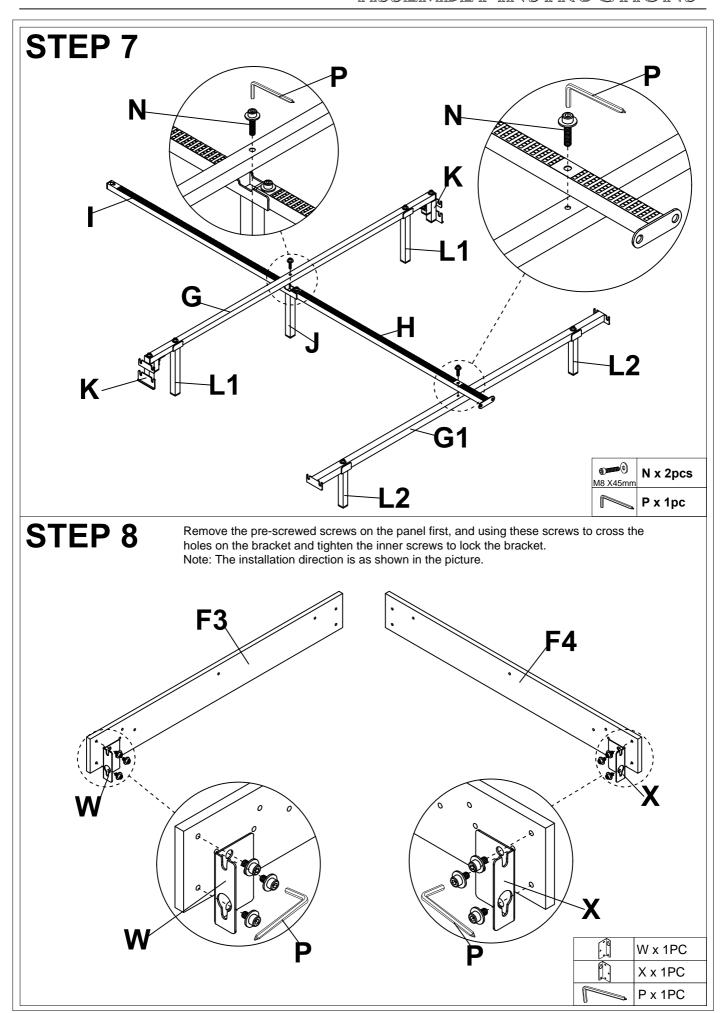

#### Note:

- 1. Should be assembled on flat ground to keep balance.
- 2. Before completing the installation, do not tighten the screws.

For easier and better assembly, **2** or more adults are required.