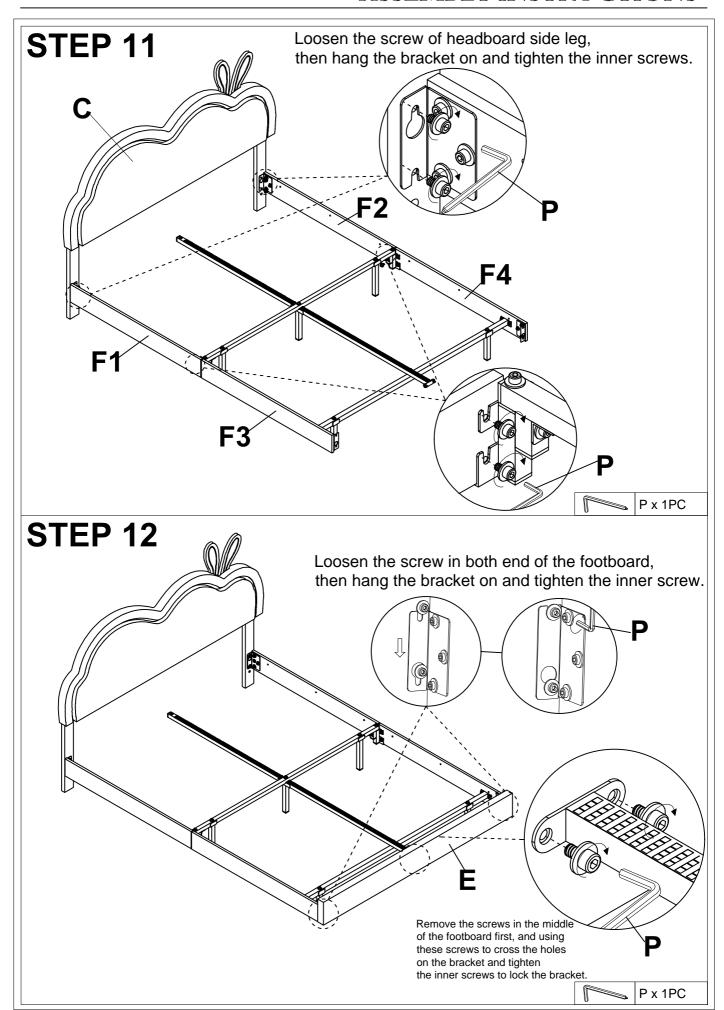

#### Note:

- 1. Should be assembled on flat ground to keep balance.
- 2. Before completing the installation, do not tighten the screws.

For easier and better assembly, **2** or more adults are required.