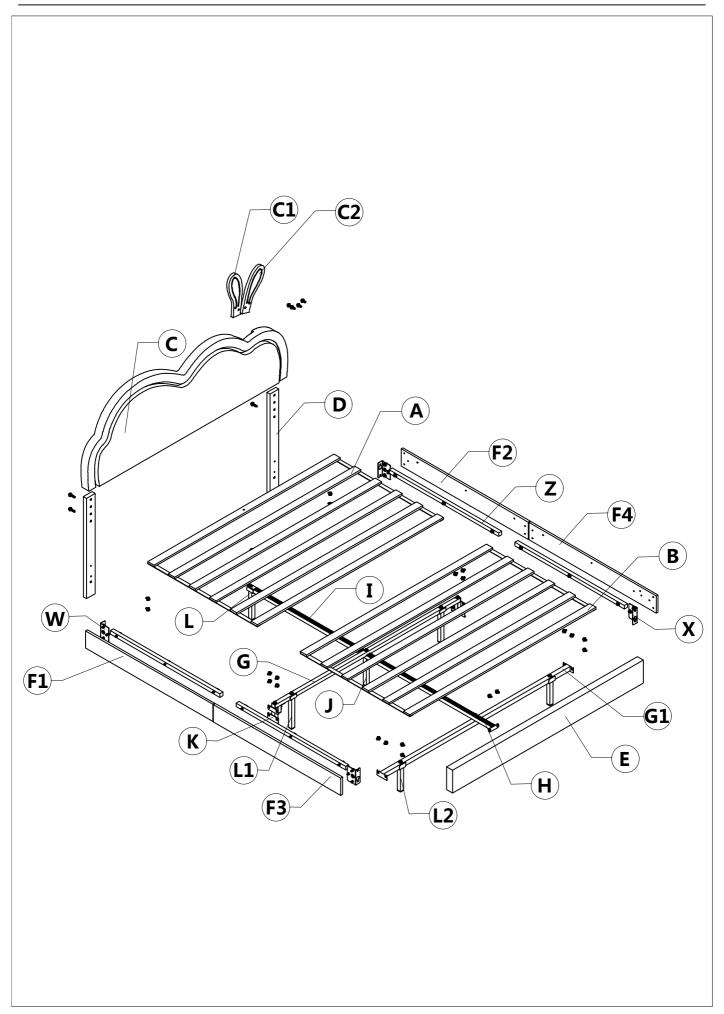

# Floating Bed Frame



Friendly Customer Service

Satisfaction Guarantees: Any problems with assembly, quality, or return, please feel free to contact us directly.

#### Contact us

Phone: +1 (901) 347-2181 (US) Mon-Fri 9am - 5pm (PST)

E-Mail: support@jocisland.com (Get efficient feedback within 12 hours)



Please follow the instruction manuals and use a pad to protect the product during your assembly.





#### Note:

- 1. Should be assembled on flat ground to keep balance.
- 2. Before completing the installation, do not tighten the screws.



For easier and better assembly, **2** or more adults are required.



## **BED FRAME PARTS LIST**



### **FITTING PARTS LIST**