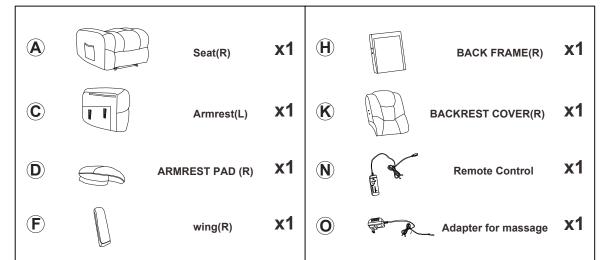

ded for. Approximate assembly time: 30 minutes.
- Keep all components and packaging out of reach of children or animals to avoid the risk of choking or suffocation.

- Please do not throw away any of the packaging or the instruction until you have checked all the components and hardware and the furniture is fully assembled.
  Please ensure that the packaging is disposed in a safe and environmentally friendly way.
- Please do not take off the cover, and do not wash.

Your cushions come vacuum packed and sealed for shipping. To restore the cushion's original shape, follow the steps below.









After packing up, place them somewhere dry and ventilated. After about 72-96 hours, it can be restored to the best-use condition.

### BOX 1



### **SOFA PART**



### BOX 2



### **SOFA PART**



#### HARDWARE PART

| a |                 | Connecting     | <b>x2</b> |
|---|-----------------|----------------|-----------|
| Ф | <b>○</b> •□ • • | Latch          | <b>x2</b> |
| 0 | 0               | Bolt M6X20     | <b>x4</b> |
| 0 |                 | Nut            | <b>x4</b> |
| e |                 | Open endwrench | <b>x1</b> |
| • |                 | Allen Key      | <b>x1</b> |
| 9 | 0               | Bolt M6X16     | <b>x4</b> |
| l |                 |                |           |

### **Contemporary Sofa**



#### **Hardware parts**

**x1** 

**x1**