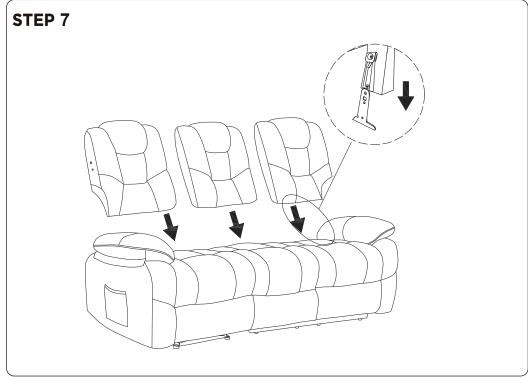

.









After packing up, place them somewhere dry and ventilated. After about 72-96 hours, it can be restored to the best-use condition.

### BOX 1



### **SOFA PART**



### BOX 2



### **SOFA PART**



#### HARDWARE PART

| a |                 | Connecting     | <b>x2</b> |
|---|-----------------|----------------|-----------|
| Ф | <b>○</b> •□ • • | Latch          | <b>x2</b> |
| 0 | 0               | Bolt M6X20     | <b>x4</b> |
| 0 |                 | Nut            | <b>x4</b> |
| e |                 | Open endwrench | <b>x1</b> |
| • |                 | Allen Key      | <b>x1</b> |
| 9 | 0               | Bolt M6X16     | <b>x4</b> |
| l |                 |                |           |

### **Contemporary Sofa**



#### **Hardware parts**

**x1** 

**x1**