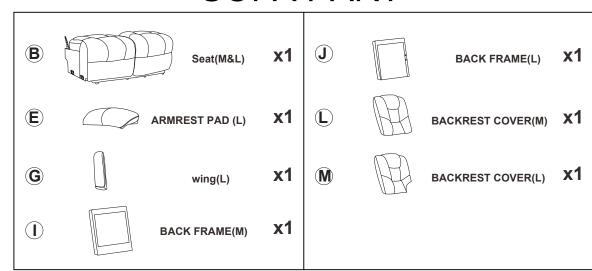

area, in the room that it is intended for. Approximate assembly time: 30 minutes.
- Keep all components and packaging out of reach of children or animals to avoid the risk of choking or suffocation.

- Please do not throw away any of the packaging or the instruction until you have checked all the components and hardware and the furniture is fully assembled.
  Please ensure that the packaging is disposed in a safe and environmentally friendly way.
- Please do not take off the cover, and do not wash.

Your cushions come vacuum packed and sealed for shipping. To restore the cushion's original shape, follow the steps below.









After packing up, place them somewhere dry and ventilated. After about 72-96 hours, it can be restored to the best-use condition.

### BOX 1



### **SOFA PART**



### BOX 2



### **SOFA PART**



#### HARDWARE PART

| a |                 | Connecting     | <b>x2</b> |
|---|-----------------|----------------|-----------|
| Ф | <b>○</b> •□ • • | Latch          | <b>x2</b> |
| 0 | 0               | Bolt M6X20     | <b>x4</b> |
| 0 |                 | Nut            | <b>x4</b> |
| e |                 | Open endwrench | <b>x1</b> |
| • |                 | Allen Key      | <b>x1</b> |
| 9 | 0               | Bolt M6X16     | <b>x4</b> |
| l |                 |                |           |

### **Contemporary Sofa**



#### **Hardware parts**

**x1** 

**x1**