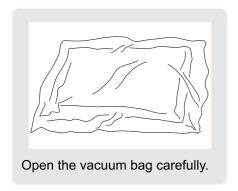

Your cushions come vacuum packed and sealed for shipping. To restore the cushion's original shape, follow the steps below.

After packing up, place them somewhere dry and ventilated. After about 72-96 hours, it can be restored to the best-use condition.