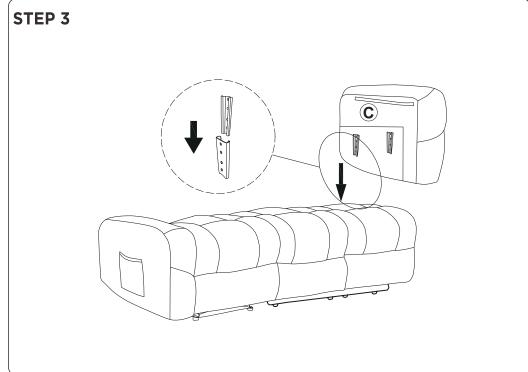

#### HARDWARE PART

| a |                 | Connecting     | <b>x2</b> |
|---|-----------------|----------------|-----------|
| Ф | <b>○</b> •□ • • | Latch          | <b>x2</b> |
| 0 | 0               | Bolt M6X20     | <b>x4</b> |
| 0 |                 | Nut            | <b>x4</b> |
| e |                 | Open endwrench | <b>x1</b> |
| • |                 | Allen Key      | <b>x1</b> |
| 9 | 0               | Bolt M6X16     | <b>x4</b> |
| l |                 |                |           |