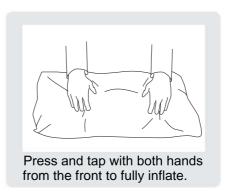

Your cushions come vacuum packed and sealed for shipping. To restore the cushion's original shape, follow the steps below.

After packing up, place them somewhere dry and ventilated. After about 72-96 hours, it can be restored to the best-use condition.