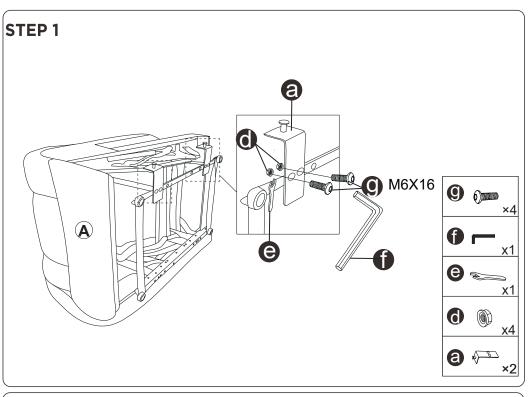

#### HARDWARE PART

| a |                 | Connecting     | <b>x2</b> |
|---|-----------------|----------------|-----------|
| Ф | <b>○</b> •□ • • | Latch          | <b>x2</b> |
| 0 | 0               | Bolt M6X20     | <b>x4</b> |
| 0 |                 | Nut            | <b>x4</b> |
| e |                 | Open endwrench | <b>x1</b> |
| • |                 | Allen Key      | <b>x1</b> |
| 9 | 0               | Bolt M6X16     | <b>x4</b> |
| l |                 |                |           |