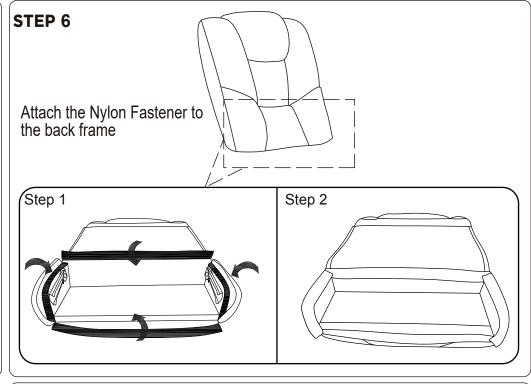

#### HARDWARE PART

| a |                 | Connecting     | <b>x2</b> |
|---|-----------------|----------------|-----------|
| Ф | <b>○</b> •□ • • | Latch          | <b>x2</b> |
| 0 | 0               | Bolt M6X20     | <b>x4</b> |
| 0 |                 | Nut            | <b>x4</b> |
| e |                 | Open endwrench | <b>x1</b> |
| • |                 | Allen Key      | <b>x1</b> |
| 9 | 0               | Bolt M6X16     | <b>x4</b> |
| l |                 |                |           |