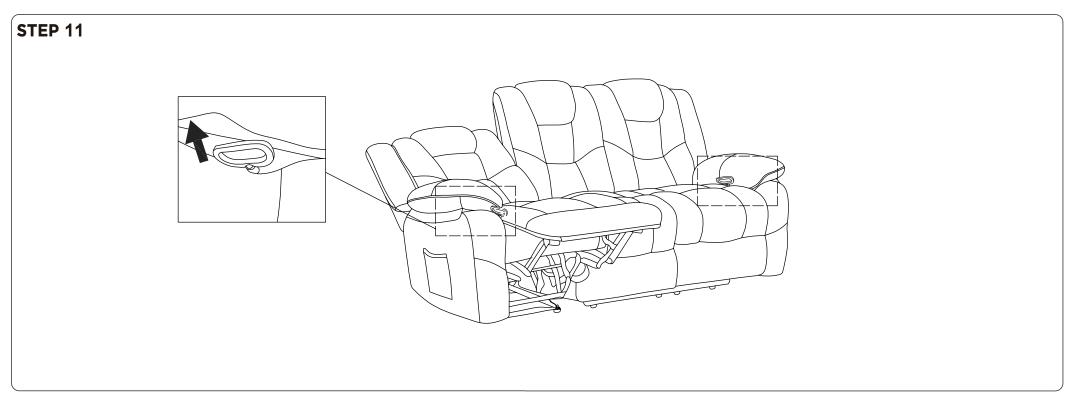

After packing up, place them somewhere dry and ventilated. After about 72-96 hours, it can be restored to the best-use condition.

### BOX 1



### **SOFA PART**



### BOX 2



### **SOFA PART**



#### HARDWARE PART

| a |                 | Connecting     | <b>x2</b> |
|---|-----------------|----------------|-----------|
| Ф | <b>○</b> •□ • • | Latch          | <b>x2</b> |
| 0 | 0               | Bolt M6X20     | <b>x4</b> |
| 0 |                 | Nut            | <b>x4</b> |
| e |                 | Open endwrench | <b>x1</b> |
| • |                 | Allen Key      | <b>x1</b> |
| 9 | 0               | Bolt M6X16     | <b>x4</b> |
| l |                 |                |           |

### **Contemporary Sofa**



#### **Hardware parts**

**x1** 

**x1**