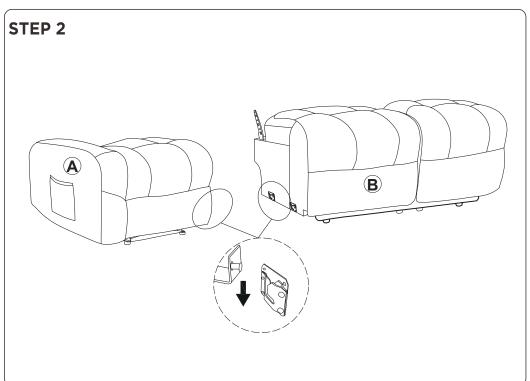

teps below.









After packing up, place them somewhere dry and ventilated. After about 72-96 hours, it can be restored to the best-use condition.

### BOX 1



### **SOFA PART**



### BOX 2



### **SOFA PART**



#### HARDWARE PART

| a |                 | Connecting     | <b>x2</b> |
|---|-----------------|----------------|-----------|
| Ф | <b>○</b> •□ • • | Latch          | <b>x2</b> |
| 0 | 0               | Bolt M6X20     | <b>x4</b> |
| 0 |                 | Nut            | <b>x4</b> |
| e |                 | Open endwrench | <b>x1</b> |
| • |                 | Allen Key      | <b>x1</b> |
| 9 | 0               | Bolt M6X16     | <b>x4</b> |
| l |                 |                |           |

### **Contemporary Sofa**



#### **Hardware parts**

**x1** 

**x1**