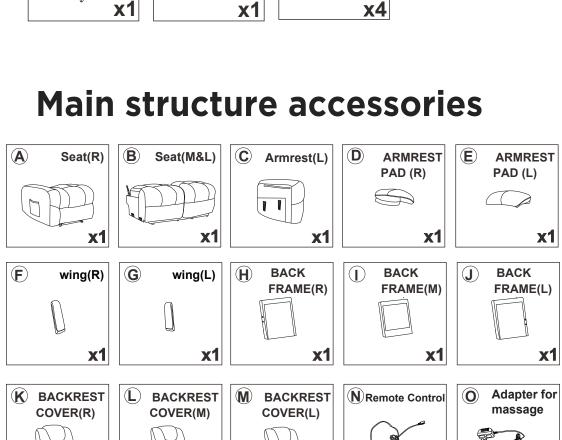

ow the steps below.









After packing up, place them somewhere dry and ventilated. After about 72-96 hours, it can be restored to the best-use condition.

### BOX 1



### **SOFA PART**



### BOX 2



### **SOFA PART**



#### HARDWARE PART

| a |                 | Connecting     | <b>x2</b> |
|---|-----------------|----------------|-----------|
| Ф | <b>○</b> •□ • • | Latch          | <b>x2</b> |
| 0 | 0               | Bolt M6X20     | <b>x4</b> |
| 0 |                 | Nut            | <b>x4</b> |
| e |                 | Open endwrench | <b>x1</b> |
| • |                 | Allen Key      | <b>x1</b> |
| 9 | 0               | Bolt M6X16     | <b>x4</b> |
| l |                 |                |           |

### **Contemporary Sofa**



#### **Hardware parts**

**x1** 

**x1**