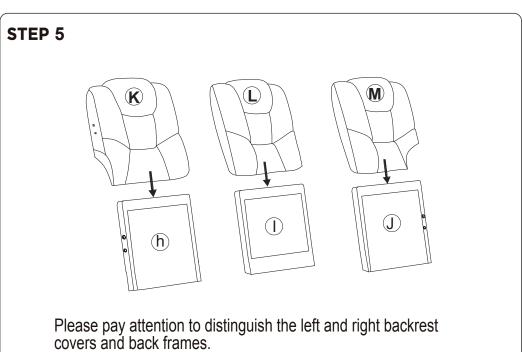

#### HARDWARE PART

| a |                 | Connecting     | <b>x2</b> |
|---|-----------------|----------------|-----------|
| Ф | <b>○</b> •□ • • | Latch          | <b>x2</b> |
| 0 | 0               | Bolt M6X20     | <b>x4</b> |
| 0 |                 | Nut            | <b>x4</b> |
| e |                 | Open endwrench | <b>x1</b> |
| • |                 | Allen Key      | <b>x1</b> |
| 9 | 0               | Bolt M6X16     | <b>x4</b> |
| l |                 |                |           |