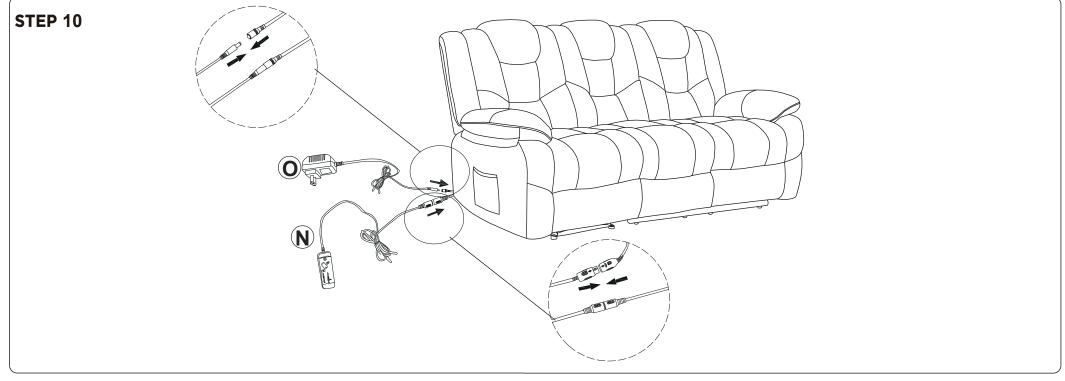

After packing up, place them somewhere dry and ventilated. After about 72-96 hours, it can be restored to the best-use condition.

### BOX 1



### **SOFA PART**



### BOX 2



### **SOFA PART**



#### HARDWARE PART

| a |                 | Connecting     | <b>x2</b> |
|---|-----------------|----------------|-----------|
| Ф | <b>○</b> •□ • • | Latch          | <b>x2</b> |
| 0 | 0               | Bolt M6X20     | <b>x4</b> |
| 0 |                 | Nut            | <b>x4</b> |
| e |                 | Open endwrench | <b>x1</b> |
| • |                 | Allen Key      | <b>x1</b> |
| 9 | 0               | Bolt M6X16     | <b>x4</b> |
| l |                 |                |           |

### **Contemporary Sofa**



#### **Hardware parts**

**x1** 

**x1**