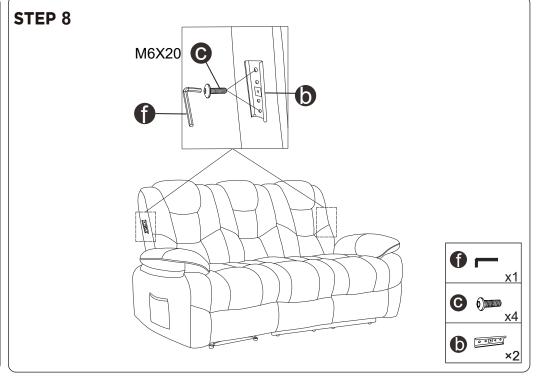

After packing up, place them somewhere dry and ventilated. After about 72-96 hours, it can be restored to the best-use condition.

### BOX 1



### **SOFA PART**



### BOX 2



### **SOFA PART**



#### HARDWARE PART

| a |                 | Connecting     | <b>x2</b> |
|---|-----------------|----------------|-----------|
| Ф | <b>○</b> •□ • • | Latch          | <b>x2</b> |
| 0 | 0               | Bolt M6X20     | <b>x4</b> |
| 0 |                 | Nut            | <b>x4</b> |
| e |                 | Open endwrench | <b>x1</b> |
| • |                 | Allen Key      | <b>x1</b> |
| 9 | 0               | Bolt M6X16     | <b>x4</b> |
| l |                 |                |           |

### **Contemporary Sofa**



#### **Hardware parts**

**x1** 

**x1**