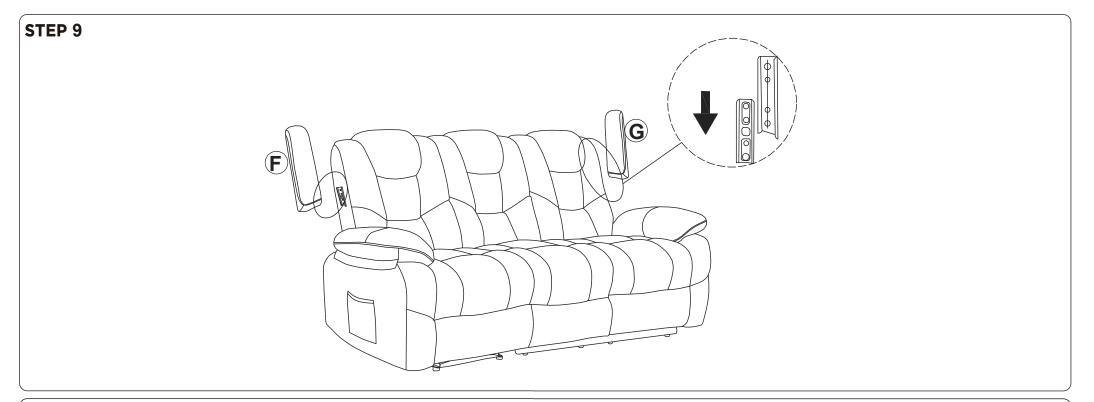

After packing up, place them somewhere dry and ventilated. After about 72-96 hours, it can be restored to the best-use condition.

### BOX 1



### **SOFA PART**



### BOX 2



### **SOFA PART**



#### HARDWARE PART

| a |                 | Connecting     | <b>x2</b> |
|---|-----------------|----------------|-----------|
| Ф | <b>○</b> •□ • • | Latch          | <b>x2</b> |
| 0 | 0               | Bolt M6X20     | <b>x4</b> |
| 0 |                 | Nut            | <b>x4</b> |
| e |                 | Open endwrench | <b>x1</b> |
| • |                 | Allen Key      | <b>x1</b> |
| 9 | 0               | Bolt M6X16     | <b>x4</b> |
| l |                 |                |           |

### **Contemporary Sofa**



#### **Hardware parts**

**x1** 

**x1**