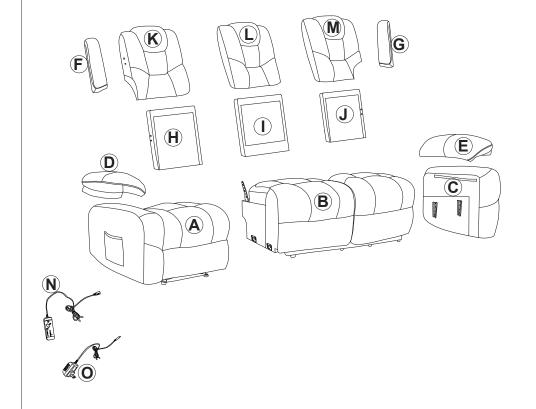

. To restore the cushion's original shape, follow the steps below.









After packing up, place them somewhere dry and ventilated. After about 72-96 hours, it can be restored to the best-use condition.

### BOX 1



### **SOFA PART**



### BOX 2



### **SOFA PART**



#### HARDWARE PART

| a |                 | Connecting     | <b>x2</b> |
|---|-----------------|----------------|-----------|
| Ф | <b>○</b> •□ • • | Latch          | <b>x2</b> |
| 0 | 0               | Bolt M6X20     | <b>x4</b> |
| 0 |                 | Nut            | <b>x4</b> |
| e |                 | Open endwrench | <b>x1</b> |
| • |                 | Allen Key      | <b>x1</b> |
| 9 | 0               | Bolt M6X16     | <b>x4</b> |
| l |                 |                |           |

### **Contemporary Sofa**



#### **Hardware parts**

**x1** 

**x1**