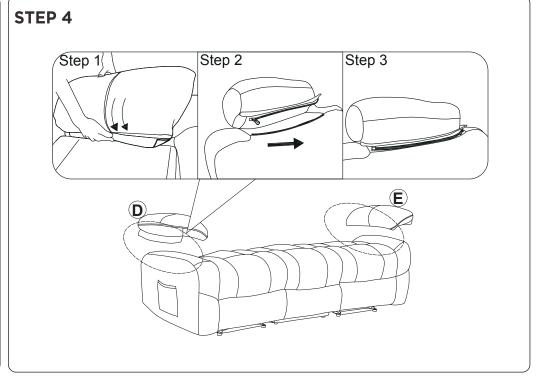

#### HARDWARE PART

| a |                 | Connecting     | <b>x2</b> |
|---|-----------------|----------------|-----------|
| Ф | <b>○</b> •□ • • | Latch          | <b>x2</b> |
| 0 | 0               | Bolt M6X20     | <b>x4</b> |
| 0 |                 | Nut            | <b>x4</b> |
| e |                 | Open endwrench | <b>x1</b> |
| • |                 | Allen Key      | <b>x1</b> |
| 9 | 0               | Bolt M6X16     | <b>x4</b> |
| l |                 |                |           |