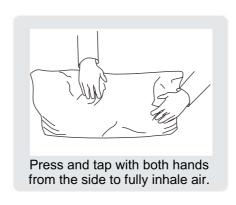

Your cushions come vacuum packed and sealed for shipping. To restore the cushion's original shape, follow the steps below.

After packing up, place them somewhere dry and ventilated. After about 72-96 hours, it can be restored to the best-use condition.