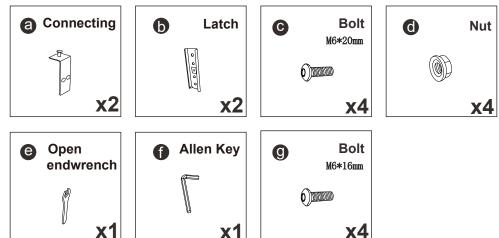

#### HARDWARE PART

| a |                 | Connecting     | <b>x2</b> |
|---|-----------------|----------------|-----------|
| Ф | <b>○</b> •□ • • | Latch          | <b>x2</b> |
| 0 | 0               | Bolt M6X20     | <b>x4</b> |
| 0 |                 | Nut            | <b>x4</b> |
| e |                 | Open endwrench | <b>x1</b> |
| • |                 | Allen Key      | <b>x1</b> |
| 9 | 0               | Bolt M6X16     | <b>x4</b> |
| l |                 |                |           |