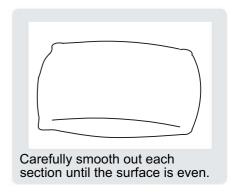

Your cushions come vacuum packed and sealed for shipping. To restore the cushion's original shape, follow the steps below.

After packing up, place them somewhere dry and ventilated. After about 72-96 hours, it can be restored to the best-use condition.