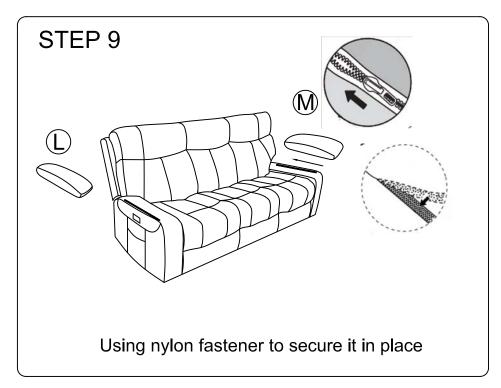

X1

### **SOFA PART**

Left Wing

Right Wing

Left Armrest Pat X1

Right Armrest Pat X1

X1

X1