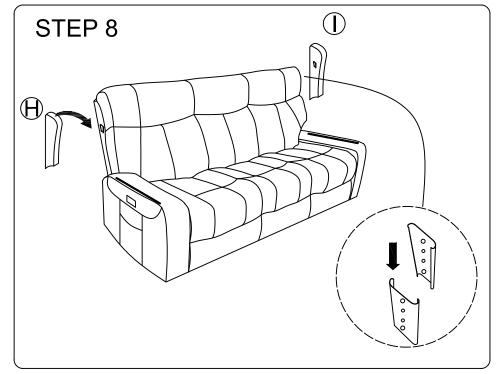

d for shipping. To restore the cushion's original shape, follow the steps below.









After packing up, place them somewhere dry and ventilated. After about 72-96 hours, it can be restored to the best-use condition.

X1

### **SOFA PART**

Left Wing

Right Wing

Left Armrest Pat X1

Right Armrest Pat X1

X1

X1

### HARDWARE PART





| (4) |   | Left And Middle Seat Base | X1 | Ф        | Ш |
|-----|---|---------------------------|----|----------|---|
| ©   |   | Left Back Frame           | X1 | •        |   |
| 0   |   | Middle Back Frame         | X1 | <b>(</b> |   |
| ▣   | R | Left Backrest Cover       | X1 | M        |   |



## **SOFA PART**

Middle Backrest Cover

BOX 2







# **Hardware parts**









# Main structure accessories