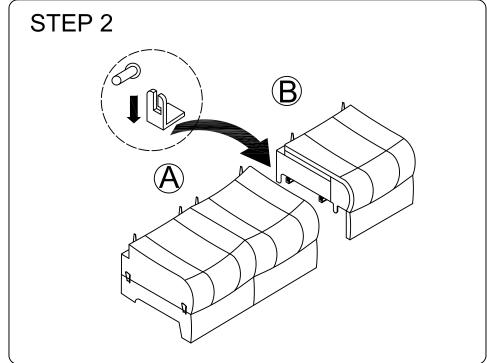

ed and sealed for shipping. To restore the cushion's original shape, follow the steps below.









After packing up, place them somewhere dry and ventilated. After about 72-96 hours, it can be restored to the best-use condition.

X1

### **SOFA PART**

Left Wing

Right Wing

Left Armrest Pat X1

Right Armrest Pat X1

X1

X1

### HARDWARE PART





| (4) |   | Left And Middle Seat Base | X1 | Ф        | Ш |
|-----|---|---------------------------|----|----------|---|
| ©   |   | Left Back Frame           | X1 | •        |   |
| 0   |   | Middle Back Frame         | X1 | <b>(</b> |   |
| ▣   | R | Left Backrest Cover       | X1 | M        |   |



## **SOFA PART**

Middle Backrest Cover

BOX 2







# **Hardware parts**









# Main structure accessories