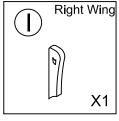

### **SOFA PART**

Left Wing

Right Wing

Left Armrest Pat X1

Right Armrest Pat X1

X1

X1