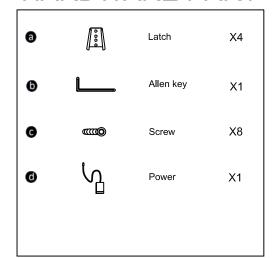

### HARDWARE PART

| (4) |   | Left And Middle Seat Base | X1 | Ф        | Ш |
|-----|---|---------------------------|----|----------|---|
| ©   |   | Left Back Frame           | X1 | •        |   |
| 0   |   | Middle Back Frame         | X1 | <b>(</b> |   |
| ▣   | R | Left Backrest Cover       | X1 | M        |   |