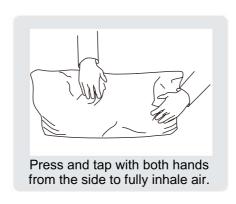

Your cushions come vacuum packed and sealed for shipping. To restore the cushion's original shape, follow the steps below.

After packing up, place them somewhere dry and ventilated. After about 72-96 hours, it can be restored to the best-use condition.