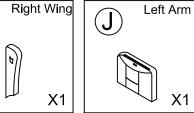

### **SOFA PART**

Left Wing

Right Wing

Left Armrest Pat X1

Right Armrest Pat X1

X1

X1