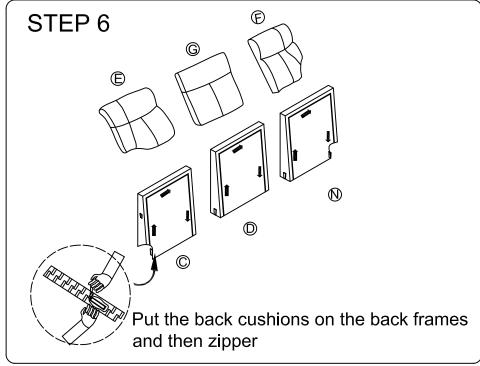

ealed for shipping. To restore the cushion's original shape, follow the steps below.









After packing up, place them somewhere dry and ventilated. After about 72-96 hours, it can be restored to the best-use condition.

X1

### **SOFA PART**

Left Wing

Right Wing

Left Armrest Pat X1

Right Armrest Pat X1

X1

X1

### HARDWARE PART





| (4) |   | Left And Middle Seat Base | X1 | Ф        | Ш |
|-----|---|---------------------------|----|----------|---|
| ©   |   | Left Back Frame           | X1 | •        |   |
| 0   |   | Middle Back Frame         | X1 | <b>(</b> |   |
| ▣   | R | Left Backrest Cover       | X1 | M        |   |



## **SOFA PART**

Middle Backrest Cover

BOX 2







# **Hardware parts**









# Main structure accessories