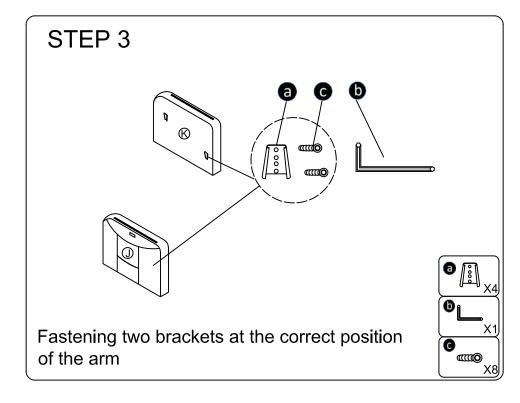

### HARDWARE PART

| (4) |   | Left And Middle Seat Base | X1 | Ф        | Ш |
|-----|---|---------------------------|----|----------|---|
| ©   |   | Left Back Frame           | X1 | •        |   |
| 0   |   | Middle Back Frame         | X1 | <b>(</b> |   |
| ▣   | R | Left Backrest Cover       | X1 | M        |   |