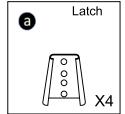

take off the cover, and do not wash.

Your cushions come vacuum packed and sealed for shipping. To restore the cushion's original shape, follow the steps below.









After packing up, place them somewhere dry and ventilated. After about 72-96 hours, it can be restored to the best-use condition.

X1

### **SOFA PART**

Left Wing

Right Wing

Left Armrest Pat X1

Right Armrest Pat X1

X1

X1

### HARDWARE PART





| (4) |   | Left And Middle Seat Base | X1 | Ф        | Ш |
|-----|---|---------------------------|----|----------|---|
| ©   |   | Left Back Frame           | X1 | •        |   |
| 0   |   | Middle Back Frame         | X1 | <b>(</b> |   |
| ▣   | R | Left Backrest Cover       | X1 | M        |   |



## **SOFA PART**

Middle Backrest Cover

BOX 2







# **Hardware parts**









# Main structure accessories