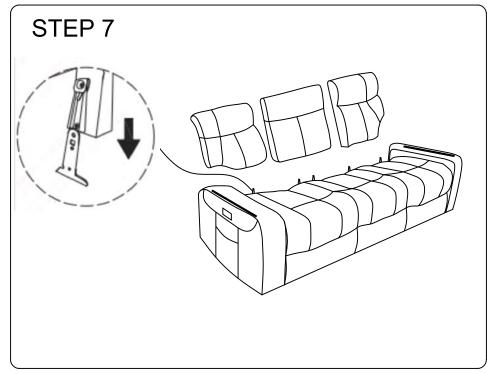

led for shipping. To restore the cushion's original shape, follow the steps below.









After packing up, place them somewhere dry and ventilated. After about 72-96 hours, it can be restored to the best-use condition.

X1

### **SOFA PART**

Left Wing

Right Wing

Left Armrest Pat X1

Right Armrest Pat X1

X1

X1

### HARDWARE PART





| (4) |   | Left And Middle Seat Base | X1 | Ф        | Ш |
|-----|---|---------------------------|----|----------|---|
| ©   |   | Left Back Frame           | X1 | •        |   |
| 0   |   | Middle Back Frame         | X1 | <b>(</b> |   |
| ▣   | R | Left Backrest Cover       | X1 | M        |   |



## **SOFA PART**

Middle Backrest Cover

BOX 2







# **Hardware parts**









# Main structure accessories