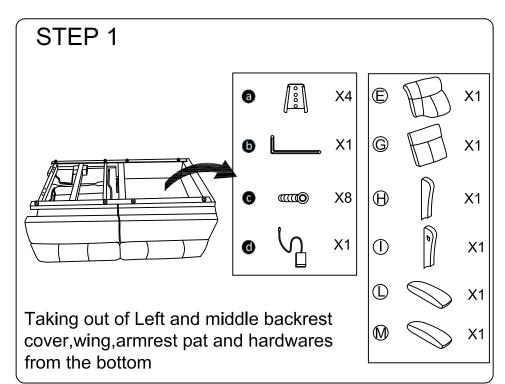

### **SOFA PART**

Left Wing

Right Wing

Left Armrest Pat X1

Right Armrest Pat X1

X1

X1

### HARDWARE PART

| (4) |   | Left And Middle Seat Base | X1 | Ф        | Ш |
|-----|---|---------------------------|----|----------|---|
| ©   |   | Left Back Frame           | X1 | •        |   |
| 0   |   | Middle Back Frame         | X1 | <b>(</b> |   |
| ▣   | R | Left Backrest Cover       | X1 | M        |   |