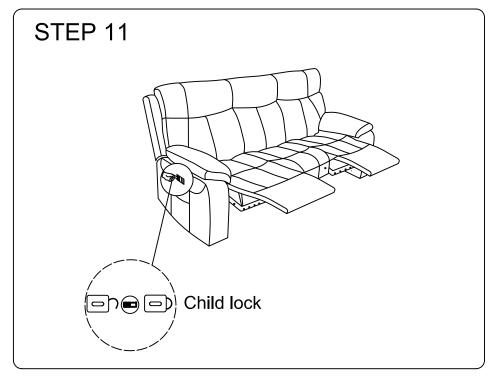

shipping. To restore the cushion's original shape, follow the steps below.









After packing up, place them somewhere dry and ventilated. After about 72-96 hours, it can be restored to the best-use condition.

X1

### **SOFA PART**

Left Wing

Right Wing

Left Armrest Pat X1

Right Armrest Pat X1

X1

X1

### HARDWARE PART





| (4) |   | Left And Middle Seat Base | X1 | Ф        | Ш |
|-----|---|---------------------------|----|----------|---|
| ©   |   | Left Back Frame           | X1 | •        |   |
| 0   |   | Middle Back Frame         | X1 | <b>(</b> |   |
| ▣   | R | Left Backrest Cover       | X1 | M        |   |



## **SOFA PART**

Middle Backrest Cover

BOX 2







# **Hardware parts**









# Main structure accessories