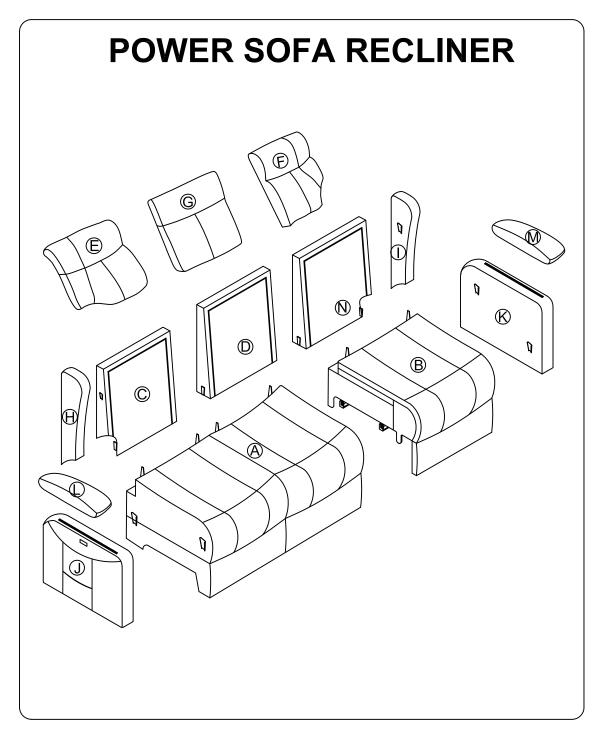

ly way.
- Please do not take off the cover, and do not wash.

Your cushions come vacuum packed and sealed for shipping. To restore the cushion's original shape, follow the steps below.









After packing up, place them somewhere dry and ventilated. After about 72-96 hours, it can be restored to the best-use condition.

X1

### **SOFA PART**

Left Wing

Right Wing

Left Armrest Pat X1

Right Armrest Pat X1

X1

X1

### HARDWARE PART





| (4) |   | Left And Middle Seat Base | X1 | Ф        | Ш |
|-----|---|---------------------------|----|----------|---|
| ©   |   | Left Back Frame           | X1 | •        |   |
| 0   |   | Middle Back Frame         | X1 | <b>(</b> |   |
| ▣   | R | Left Backrest Cover       | X1 | M        |   |



## **SOFA PART**

Middle Backrest Cover

BOX 2







# **Hardware parts**









# Main structure accessories