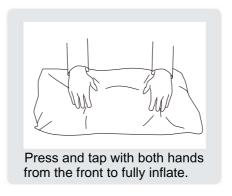

Your cushions come vacuum packed and sealed for shipping. To restore the cushion's original shape, follow the steps below.

After packing up, place them somewhere dry and ventilated. After about 72-96 hours, it can be restored to the best-use condition.