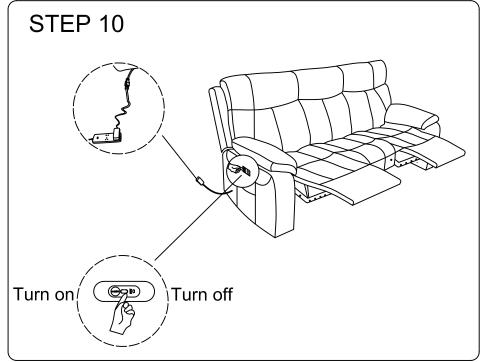

r shipping. To restore the cushion's original shape, follow the steps below.









After packing up, place them somewhere dry and ventilated. After about 72-96 hours, it can be restored to the best-use condition.

X1

### **SOFA PART**

Left Wing

Right Wing

Left Armrest Pat X1

Right Armrest Pat X1

X1

X1

### HARDWARE PART





| (4) |   | Left And Middle Seat Base | X1 | Ф        | Ш |
|-----|---|---------------------------|----|----------|---|
| ©   |   | Left Back Frame           | X1 | •        |   |
| 0   |   | Middle Back Frame         | X1 | <b>(</b> |   |
| ▣   | R | Left Backrest Cover       | X1 | M        |   |



## **SOFA PART**

Middle Backrest Cover

BOX 2







# **Hardware parts**









# Main structure accessories