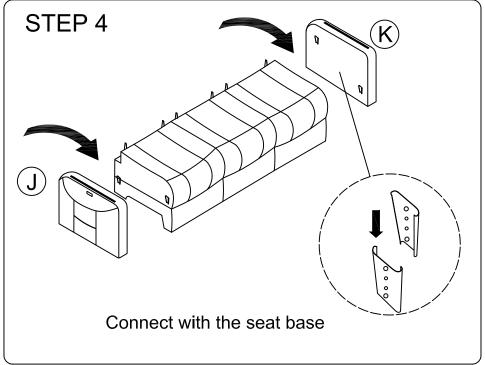

### HARDWARE PART

| (4) |   | Left And Middle Seat Base | X1 | Ф        | Ш |
|-----|---|---------------------------|----|----------|---|
| ©   |   | Left Back Frame           | X1 | •        |   |
| 0   |   | Middle Back Frame         | X1 | <b>(</b> |   |
| ▣   | R | Left Backrest Cover       | X1 | M        |   |