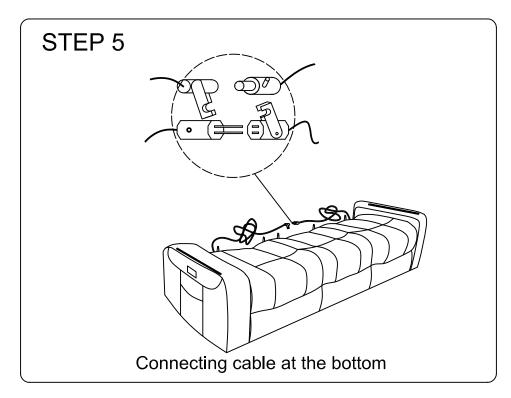

sealed for shipping. To restore the cushion's original shape, follow the steps below.









After packing up, place them somewhere dry and ventilated. After about 72-96 hours, it can be restored to the best-use condition.

X1

### **SOFA PART**

Left Wing

Right Wing

Left Armrest Pat X1

Right Armrest Pat X1

X1

X1

### HARDWARE PART





| (4) |   | Left And Middle Seat Base | X1 | Ф        | Ш |
|-----|---|---------------------------|----|----------|---|
| ©   |   | Left Back Frame           | X1 | •        |   |
| 0   |   | Middle Back Frame         | X1 | <b>(</b> |   |
| ▣   | R | Left Backrest Cover       | X1 | M        |   |



## **SOFA PART**

Middle Backrest Cover

BOX 2







# **Hardware parts**









# Main structure accessories