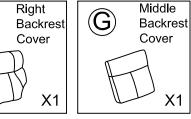

### HARDWARE PART

| (4) |   | Left And Middle Seat Base | X1 | Ф        | Ш |
|-----|---|---------------------------|----|----------|---|
| ©   |   | Left Back Frame           | X1 | •        |   |
| 0   |   | Middle Back Frame         | X1 | <b>(</b> |   |
| ▣   | R | Left Backrest Cover       | X1 | M        |   |

## **SOFA PART**

Middle Backrest Cover

BOX 2