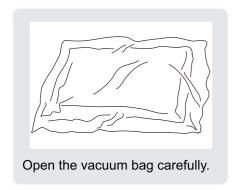

Your cushions come vacuum packed and sealed for shipping. To restore the cushion's original shape, follow the steps below.

After packing up, place them somewhere dry and ventilated. After about 72-96 hours, it can be restored to the best-use condition.