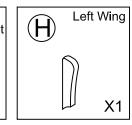

### **SOFA PART**

Left Wing

Right Wing

Left Armrest Pat X1

Right Armrest Pat X1

X1

X1