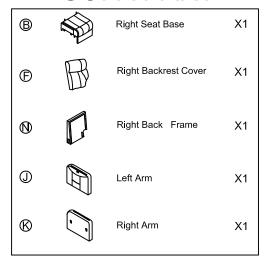

### HARDWARE PART

| (4) |   | Left And Middle Seat Base | X1 | Ф        | Ш |
|-----|---|---------------------------|----|----------|---|
| ©   |   | Left Back Frame           | X1 | •        |   |
| 0   |   | Middle Back Frame         | X1 | <b>(</b> |   |
| ▣   | R | Left Backrest Cover       | X1 | M        |   |