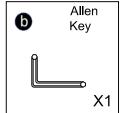

ke off the cover, and do not wash.

Your cushions come vacuum packed and sealed for shipping. To restore the cushion's original shape, follow the steps below.









After packing up, place them somewhere dry and ventilated. After about 72-96 hours, it can be restored to the best-use condition.

X1

### **SOFA PART**

Left Wing

Right Wing

Left Armrest Pat X1

Right Armrest Pat X1

X1

X1

### HARDWARE PART





| (4) |   | Left And Middle Seat Base | X1 | Ф        | Ш |
|-----|---|---------------------------|----|----------|---|
| ©   |   | Left Back Frame           | X1 | •        |   |
| 0   |   | Middle Back Frame         | X1 | <b>(</b> |   |
| ▣   | R | Left Backrest Cover       | X1 | M        |   |



## **SOFA PART**

Middle Backrest Cover

BOX 2







# **Hardware parts**









# Main structure accessories