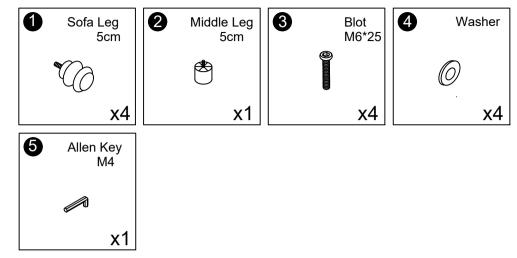

of reach of children or animals to avoid the risk of choking or suffocation.
- Please do not throw away any of the packaging or instruction until all the components and hardware have been checked and the furniture is fully assembled.
- Please do not take off the cover, and do not wash.

Your cushions come vacuum packed and sealed for shipping. To restore the cushion's original shape, follow the steps below.



Open the vacuum bag carefully.



Press and tap with both hands from the side to fully inhale air.



Press and tap with both hands from the front to fully inflate.



Carefully smooth out each section until the surface is even.

After packing up, place them somewhere dry and ventilated. After about 72-96 hours, it can be restored to its best-use condition





#### Hardware parts



#### Main structure accessories



### STEP 1