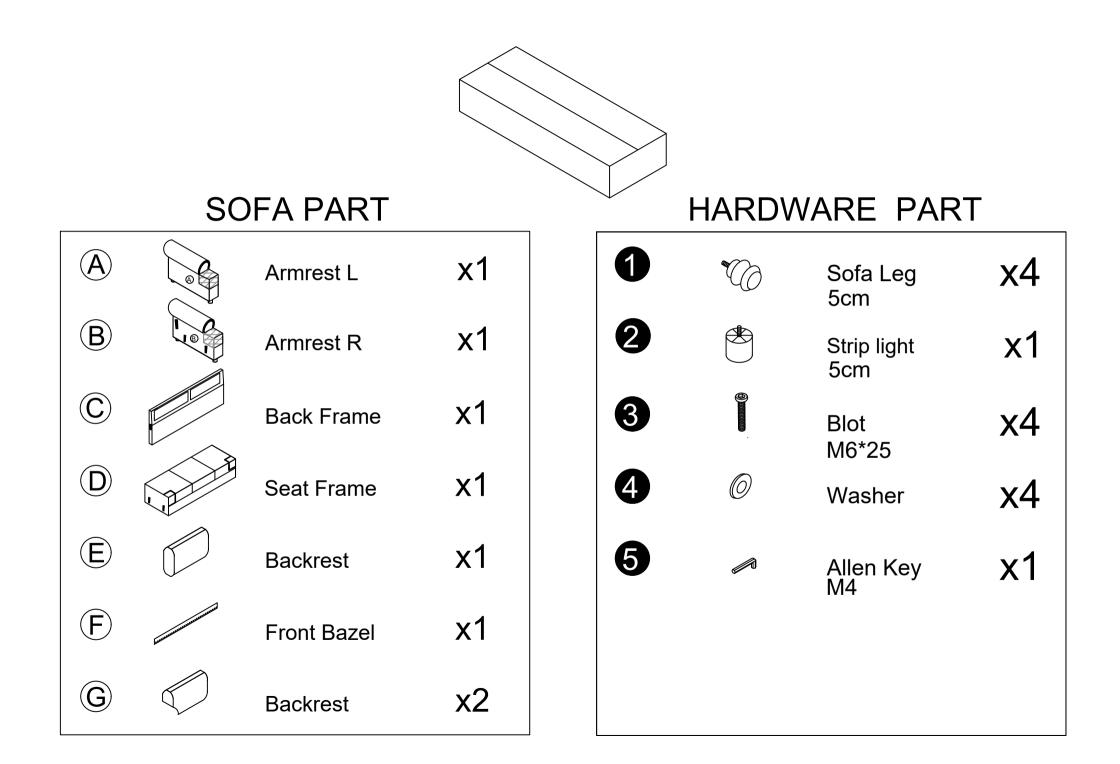

ponents and packaging out of reach of children or animals to avoid the risk of choking or suffocation.
- Please do not throw away any of the packaging or instruction until all the components and hardware have been checked and the furniture is fully assembled.
- Please do not take off the cover, and do not wash.

Your cushions come vacuum packed and sealed for shipping. To restore the cushion's original shape, follow the steps below.



Open the vacuum bag carefully.



Press and tap with both hands from the side to fully inhale air.



Press and tap with both hands from the front to fully inflate.



Carefully smooth out each section until the surface is even.

After packing up, place them somewhere dry and ventilated. After about 72-96 hours, it can be restored to its best-use condition





#### Hardware parts



#### Main structure accessories



### STEP 1