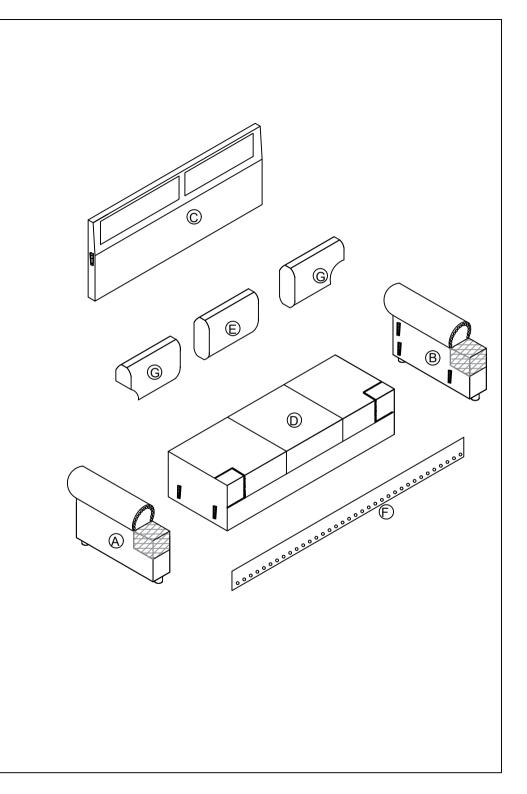

nents and packaging out of reach of children or animals to avoid the risk of choking or suffocation.
- Please do not throw away any of the packaging or instruction until all the components and hardware have been checked and the furniture is fully assembled.
- Please do not take off the cover, and do not wash.

Your cushions come vacuum packed and sealed for shipping. To restore the cushion's original shape, follow the steps below.



Open the vacuum bag carefully.



Press and tap with both hands from the side to fully inhale air.



Press and tap with both hands from the front to fully inflate.



Carefully smooth out each section until the surface is even.

After packing up, place them somewhere dry and ventilated. After about 72-96 hours, it can be restored to its best-use condition





#### Hardware parts



#### Main structure accessories



### STEP 1