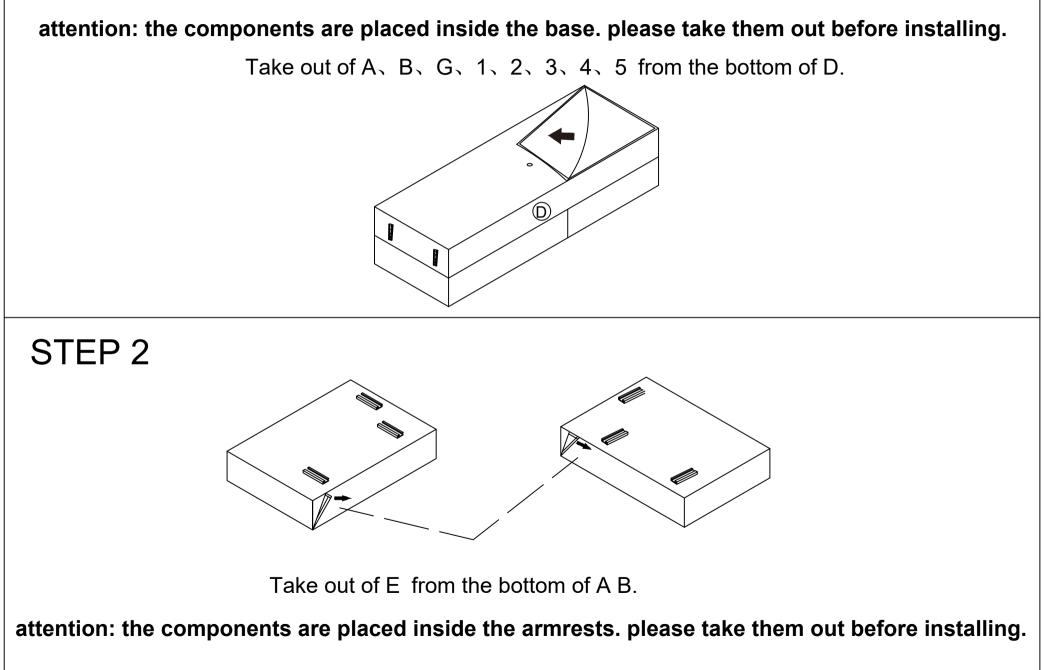

k of choking or suffocation.
- Please do not throw away any of the packaging or instruction until all the components and hardware have been checked and the furniture is fully assembled.
- Please do not take off the cover, and do not wash.

Your cushions come vacuum packed and sealed for shipping. To restore the cushion's original shape, follow the steps below.



Open the vacuum bag carefully.



Press and tap with both hands from the side to fully inhale air.



Press and tap with both hands from the front to fully inflate.



Carefully smooth out each section until the surface is even.

After packing up, place them somewhere dry and ventilated. After about 72-96 hours, it can be restored to its best-use condition





#### Hardware parts



#### Main structure accessories



### STEP 1