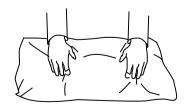

Press and tap with both hands from the front to fully inflate.

Carefully smooth out each section until the surface is even.

After packing up, place them somewhere dry and ventilated. After about 72-96 hours, it can be restored to its best-use condition