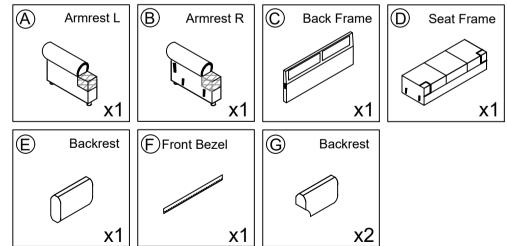

avoid the risk of choking or suffocation.
- Please do not throw away any of the packaging or instruction until all the components and hardware have been checked and the furniture is fully assembled.
- Please do not take off the cover, and do not wash.

Your cushions come vacuum packed and sealed for shipping. To restore the cushion's original shape, follow the steps below.



Open the vacuum bag carefully.



Press and tap with both hands from the side to fully inhale air.



Press and tap with both hands from the front to fully inflate.



Carefully smooth out each section until the surface is even.

After packing up, place them somewhere dry and ventilated. After about 72-96 hours, it can be restored to its best-use condition





#### Hardware parts



#### Main structure accessories



### STEP 1