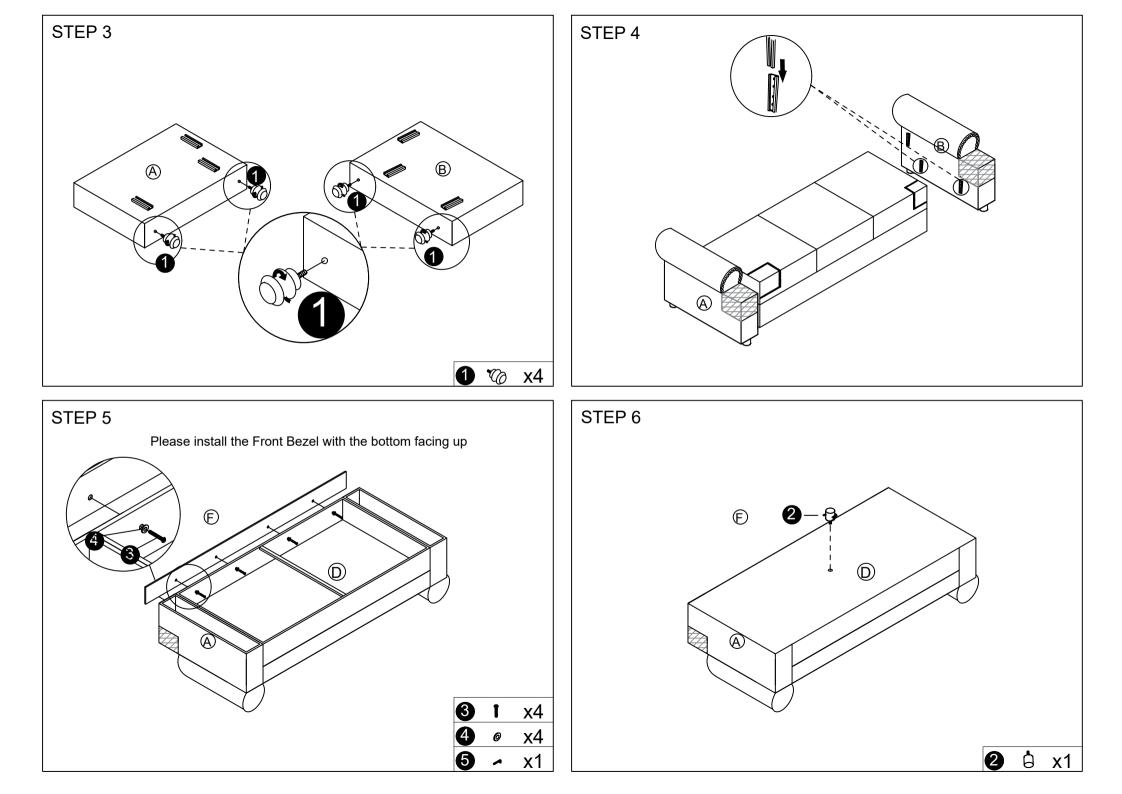

of choking or suffocation.
- Please do not throw away any of the packaging or instruction until all the components and hardware have been checked and the furniture is fully assembled.
- Please do not take off the cover, and do not wash.

Your cushions come vacuum packed and sealed for shipping. To restore the cushion's original shape, follow the steps below.



Open the vacuum bag carefully.



Press and tap with both hands from the side to fully inhale air.



Press and tap with both hands from the front to fully inflate.



Carefully smooth out each section until the surface is even.

After packing up, place them somewhere dry and ventilated. After about 72-96 hours, it can be restored to its best-use condition





#### Hardware parts



#### Main structure accessories



### STEP 1