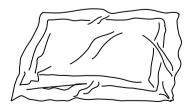

Your cushions come vacuum packed and sealed for shipping. To restore the cushion's original shape, follow the steps below.

Open the vacuum bag carefully.

Press and tap with both hands from the side to fully inhale air.