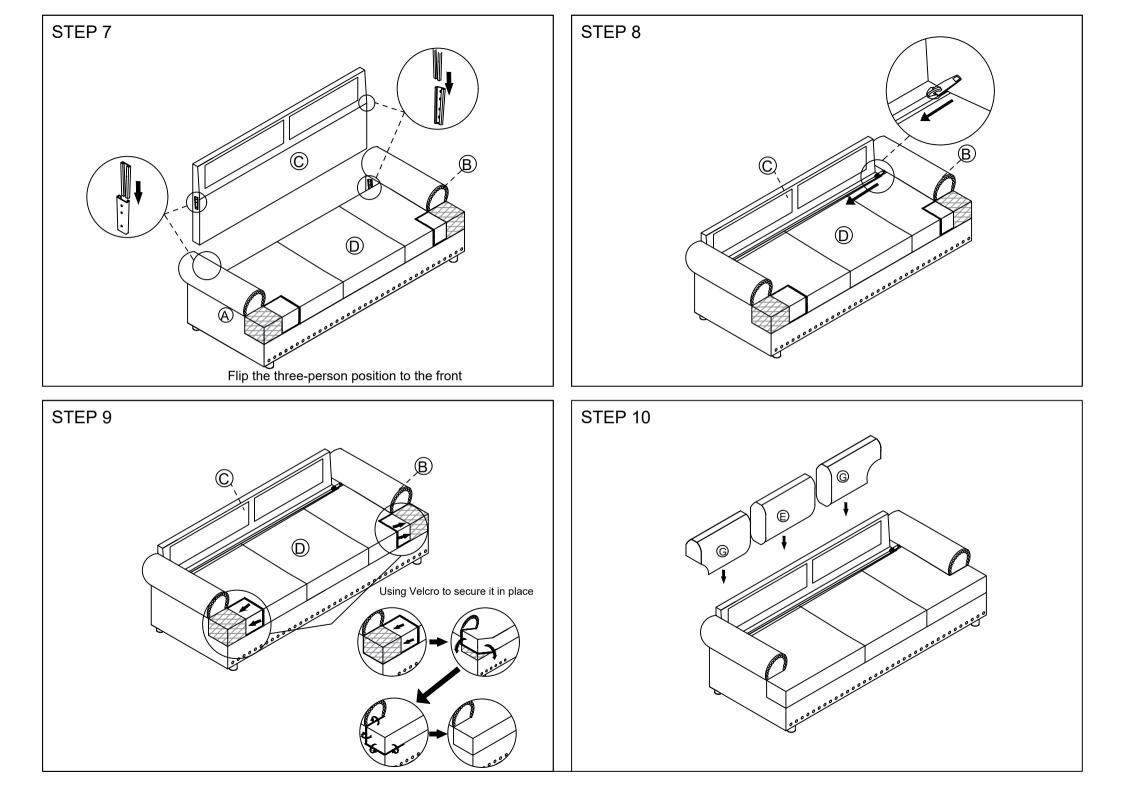

choking or suffocation.
- Please do not throw away any of the packaging or instruction until all the components and hardware have been checked and the furniture is fully assembled.
- Please do not take off the cover, and do not wash.

Your cushions come vacuum packed and sealed for shipping. To restore the cushion's original shape, follow the steps below.



Open the vacuum bag carefully.



Press and tap with both hands from the side to fully inhale air.



Press and tap with both hands from the front to fully inflate.



Carefully smooth out each section until the surface is even.

After packing up, place them somewhere dry and ventilated. After about 72-96 hours, it can be restored to its best-use condition





#### Hardware parts



#### Main structure accessories



### STEP 1