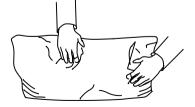

Your cushions come vacuum packed and sealed for shipping. To restore the cushion's original shape, follow the steps below.

Open the vacuum bag carefully.

Press and tap with both hands from the side to fully inhale air.

Press and tap with both hands from the front to fully inflate.

Carefully smooth out each section until the surface is even.

After packing up, place them somewhere dry and ventilated. After about 72-96 hours, it can be restored to its best-use condition