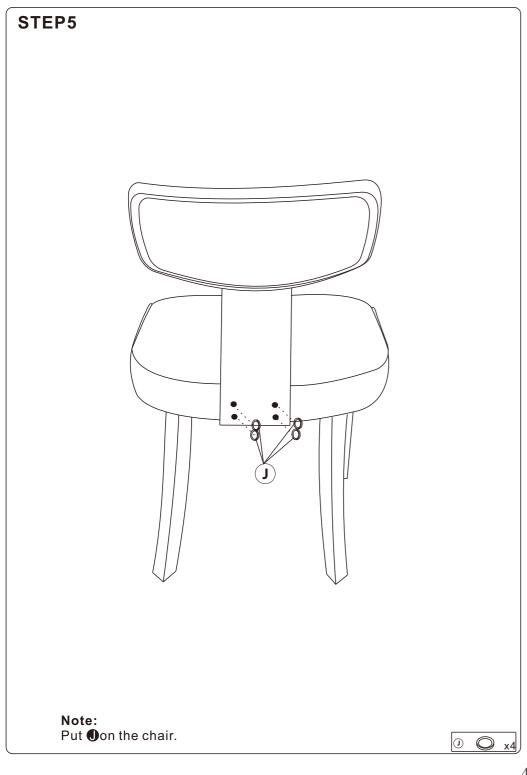

#### Note:

Ensure the chair is stable on the ground and doesn't require any adjustments, then tighten all screws to 100%.

Note:

Screwing on the chair(tighten 80% of screws first),

It might help you assemble more easily.