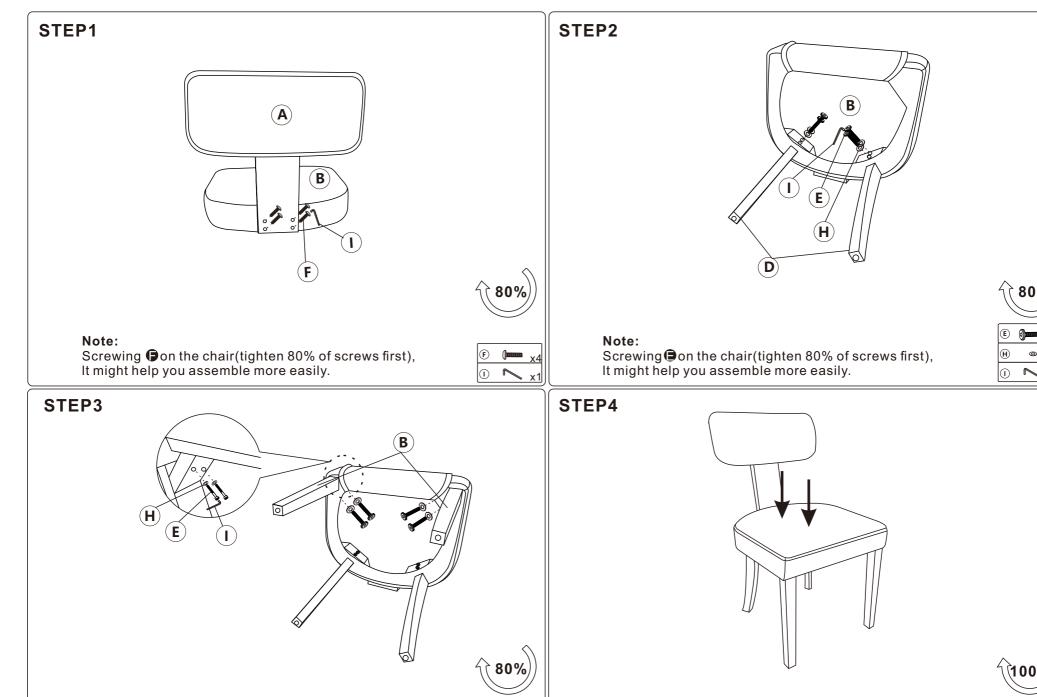

#### Note:

Ensure the chair is stable on the ground and doesn't require any adjustments, then tighten all screws to 100%.

Note:

Screwing on the chair(tighten 80% of screws first),

It might help you assemble more easily.