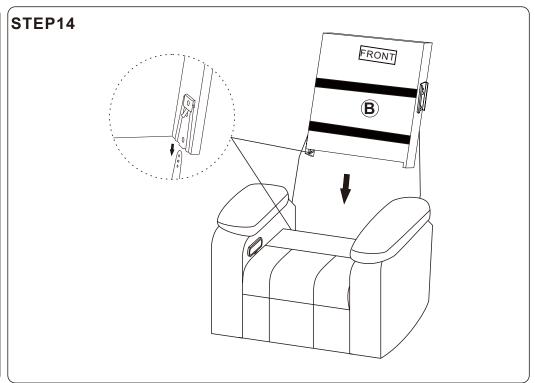

animals to avoid the risk of choking or suffocation.

- Please do not throw away any of the packaging or the instruction until you have checked all the components and hardware and the furniture is fully assembled.
   Please ensure that the packaging is disposed in a safe and environmentally friendly way.
- Please do not take off the cover, and do not wash.

Your cushions come vacuum packed and sealed for shipping. To restore the cushion's original shape, follow the steps below.









After packing up, place them somewhere dry and ventilated. After about 72-96 hours, it can be restored to the best-use condition.



#### **Hardware Parts**













## **Main Structure Accessories**



























Attention! Don't be hurt when reclining the chair.