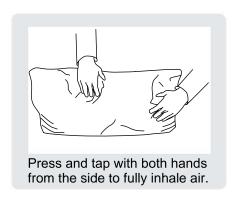

Your cushions come vacuum packed and sealed for shipping. To restore the cushion's original shape, follow the steps below.

After packing up, place them somewhere dry and ventilated. After about 72-96 hours, it can be restored to the best-use condition.