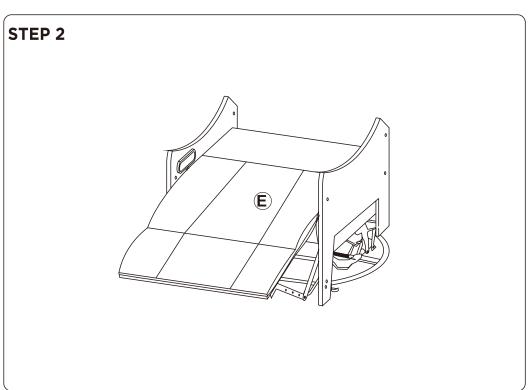

of reach of children or animals to avoid the risk of choking or suffocation.

- Please do not throw away any of the packaging or the instruction until you have checked all the components and hardware and the furniture is fully assembled.
   Please ensure that the packaging is disposed in a safe and environmentally friendly way.
- Please do not take off the cover, and do not wash.

Your cushions come vacuum packed and sealed for shipping. To restore the cushion's original shape, follow the steps below.









After packing up, place them somewhere dry and ventilated. After about 72-96 hours, it can be restored to the best-use condition.



#### **Hardware Parts**













## **Main Structure Accessories**



























Attention! Don't be hurt when reclining the chair.