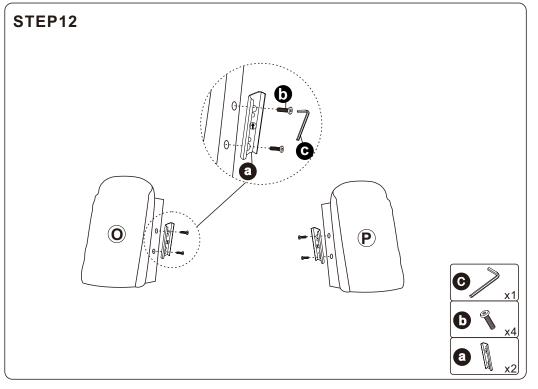

## **Main Structure Accessories**

Attention! Don't be hurt when reclining the chair.