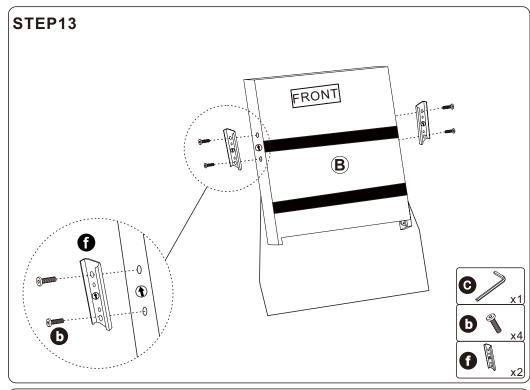

or animals to avoid the risk of choking or suffocation.

- Please do not throw away any of the packaging or the instruction until you have checked all the components and hardware and the furniture is fully assembled.
   Please ensure that the packaging is disposed in a safe and environmentally friendly way.
- Please do not take off the cover, and do not wash.

Your cushions come vacuum packed and sealed for shipping. To restore the cushion's original shape, follow the steps below.









After packing up, place them somewhere dry and ventilated. After about 72-96 hours, it can be restored to the best-use condition.



#### **Hardware Parts**













## **Main Structure Accessories**



























Attention! Don't be hurt when reclining the chair.