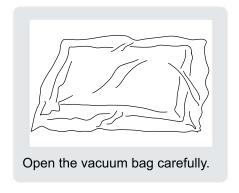

Your cushions come vacuum packed and sealed for shipping. To restore the cushion's original shape, follow the steps below.

After packing up, place them somewhere dry and ventilated. After about 72-96 hours, it can be restored to the best-use condition.