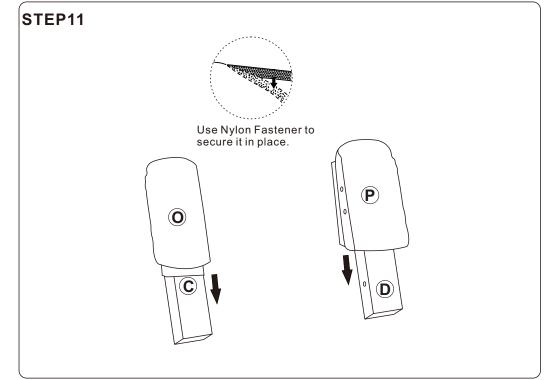

## **Main Structure Accessories**

Attention! Don't be hurt when reclining the chair.