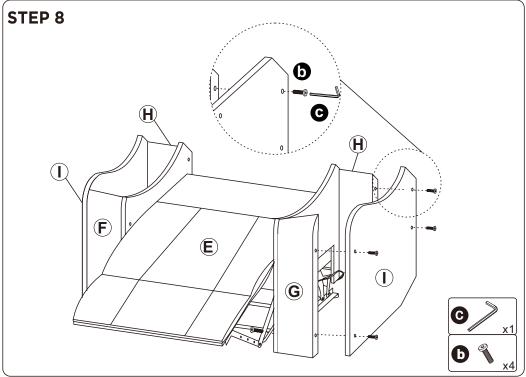

children or animals to avoid the risk of choking or suffocation.

- Please do not throw away any of the packaging or the instruction until you have checked all the components and hardware and the furniture is fully assembled.
   Please ensure that the packaging is disposed in a safe and environmentally friendly way.
- Please do not take off the cover, and do not wash.

Your cushions come vacuum packed and sealed for shipping. To restore the cushion's original shape, follow the steps below.









After packing up, place them somewhere dry and ventilated. After about 72-96 hours, it can be restored to the best-use condition.



#### **Hardware Parts**













## **Main Structure Accessories**



























Attention! Don't be hurt when reclining the chair.