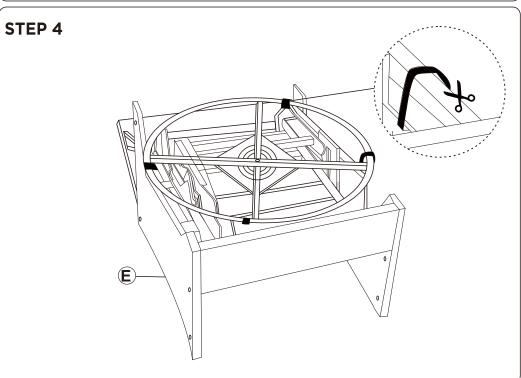

reach of children or animals to avoid the risk of choking or suffocation.

- Please do not throw away any of the packaging or the instruction until you have checked all the components and hardware and the furniture is fully assembled.
   Please ensure that the packaging is disposed in a safe and environmentally friendly way.
- Please do not take off the cover, and do not wash.

Your cushions come vacuum packed and sealed for shipping. To restore the cushion's original shape, follow the steps below.









After packing up, place them somewhere dry and ventilated. After about 72-96 hours, it can be restored to the best-use condition.



#### **Hardware Parts**













## **Main Structure Accessories**



























Attention! Don't be hurt when reclining the chair.