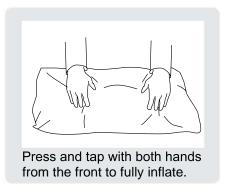

Your cushions come vacuum packed and sealed for shipping. To restore the cushion's original shape, follow the steps below.

After packing up, place them somewhere dry and ventilated. After about 72-96 hours, it can be restored to the best-use condition.