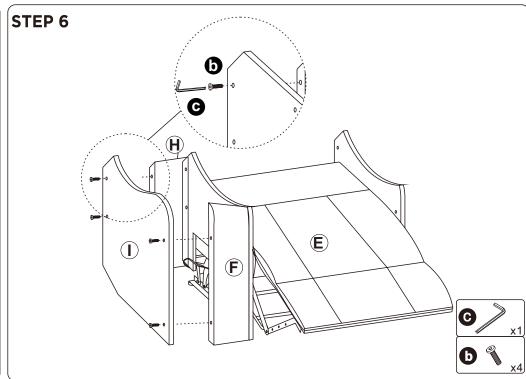

h of children or animals to avoid the risk of choking or suffocation.

- Please do not throw away any of the packaging or the instruction until you have checked all the components and hardware and the furniture is fully assembled.
   Please ensure that the packaging is disposed in a safe and environmentally friendly way.
- Please do not take off the cover, and do not wash.

Your cushions come vacuum packed and sealed for shipping. To restore the cushion's original shape, follow the steps below.









After packing up, place them somewhere dry and ventilated. After about 72-96 hours, it can be restored to the best-use condition.



#### **Hardware Parts**













## **Main Structure Accessories**



























Attention! Don't be hurt when reclining the chair.