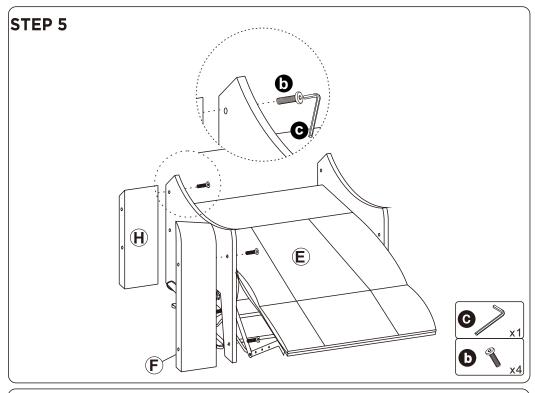

ach of children or animals to avoid the risk of choking or suffocation.

- Please do not throw away any of the packaging or the instruction until you have checked all the components and hardware and the furniture is fully assembled.
   Please ensure that the packaging is disposed in a safe and environmentally friendly way.
- Please do not take off the cover, and do not wash.

Your cushions come vacuum packed and sealed for shipping. To restore the cushion's original shape, follow the steps below.









After packing up, place them somewhere dry and ventilated. After about 72-96 hours, it can be restored to the best-use condition.



#### **Hardware Parts**













## **Main Structure Accessories**



























Attention! Don't be hurt when reclining the chair.