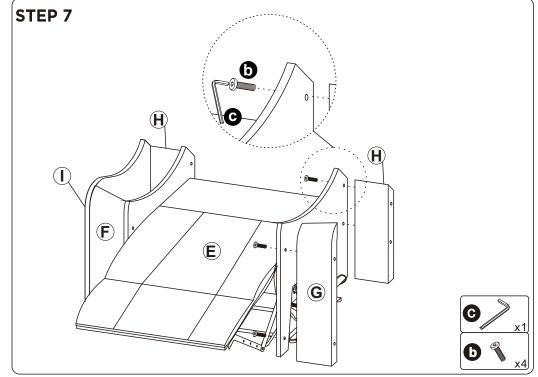

of children or animals to avoid the risk of choking or suffocation.

- Please do not throw away any of the packaging or the instruction until you have checked all the components and hardware and the furniture is fully assembled.
   Please ensure that the packaging is disposed in a safe and environmentally friendly way.
- Please do not take off the cover, and do not wash.

Your cushions come vacuum packed and sealed for shipping. To restore the cushion's original shape, follow the steps below.









After packing up, place them somewhere dry and ventilated. After about 72-96 hours, it can be restored to the best-use condition.



#### **Hardware Parts**













## **Main Structure Accessories**



























Attention! Don't be hurt when reclining the chair.