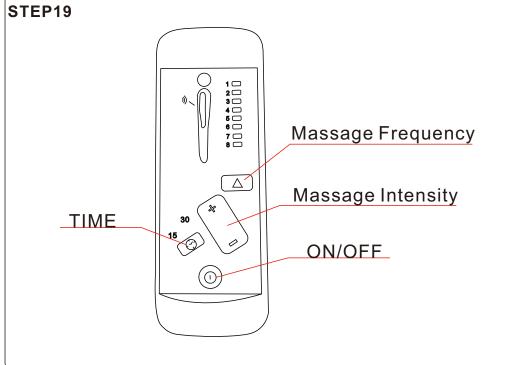

## **Main Structure Accessories**

Attention! Don't be hurt when reclining the chair.