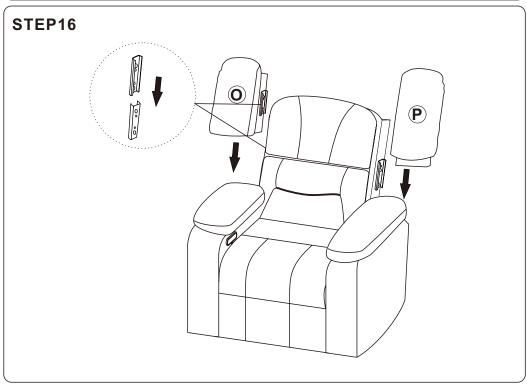

mals to avoid the risk of choking or suffocation.

- Please do not throw away any of the packaging or the instruction until you have checked all the components and hardware and the furniture is fully assembled.
   Please ensure that the packaging is disposed in a safe and environmentally friendly way.
- Please do not take off the cover, and do not wash.

Your cushions come vacuum packed and sealed for shipping. To restore the cushion's original shape, follow the steps below.









After packing up, place them somewhere dry and ventilated. After about 72-96 hours, it can be restored to the best-use condition.



#### **Hardware Parts**













## **Main Structure Accessories**



























Attention! Don't be hurt when reclining the chair.