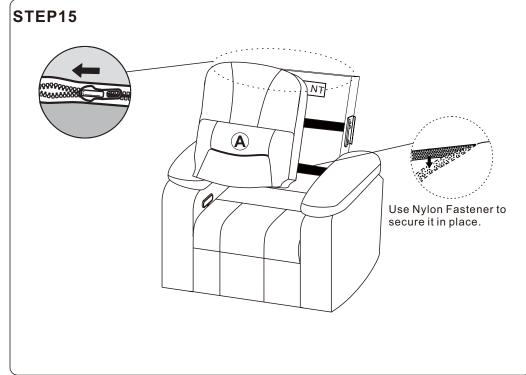

nimals to avoid the risk of choking or suffocation.

- Please do not throw away any of the packaging or the instruction until you have checked all the components and hardware and the furniture is fully assembled.
   Please ensure that the packaging is disposed in a safe and environmentally friendly way.
- Please do not take off the cover, and do not wash.

Your cushions come vacuum packed and sealed for shipping. To restore the cushion's original shape, follow the steps below.









After packing up, place them somewhere dry and ventilated. After about 72-96 hours, it can be restored to the best-use condition.



#### **Hardware Parts**













## **Main Structure Accessories**



























Attention! Don't be hurt when reclining the chair.