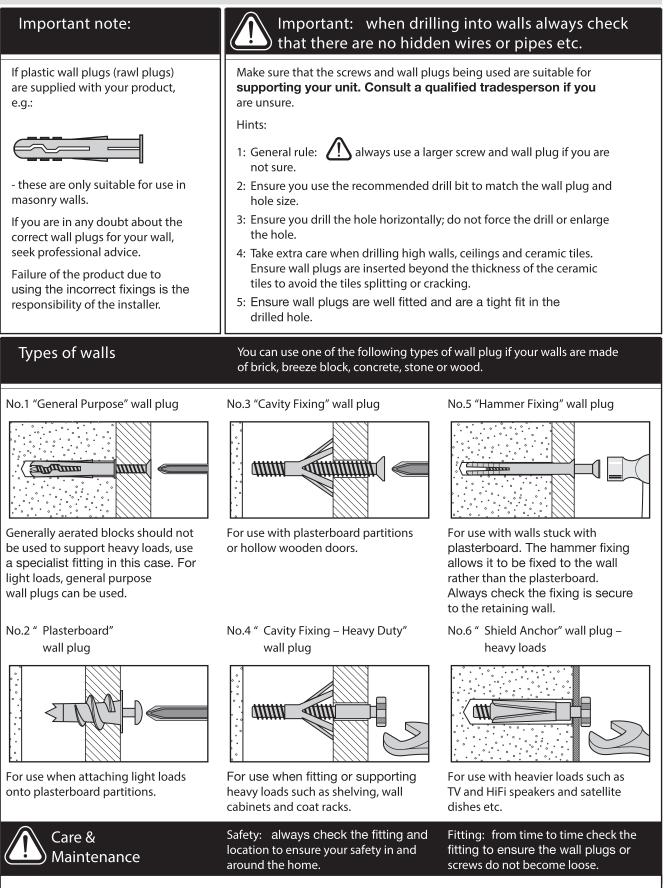

the wheels on BOTH sides of the drawer with the wheels on rails installed BEFORE push in the drawer.



2. If the following occurs, redo the last step.





Q

#### Step 36

The unit is floor standing, but it is recommended that the unit is secured to the wall.

1. Move the unit into desired position.

2. Mark the wall with a suitable scribe the position of the fixing holes.



Warning: Before driling,check wall for hidden pipes and cables.

3. Drill holes and insert 2 x wall plug

4. Attach 2 x Wall Straps to to the top of the unit using 2 x Washers and 2 x Screws

5. Secure the straps to the wall using 2 x Washers and 2 x Screws

*Note:* To hide the straps behind the unit, drill the holes lower than the top of the unit





Assembly is complete.

#### A Guide to Wall Mounting & Fixings