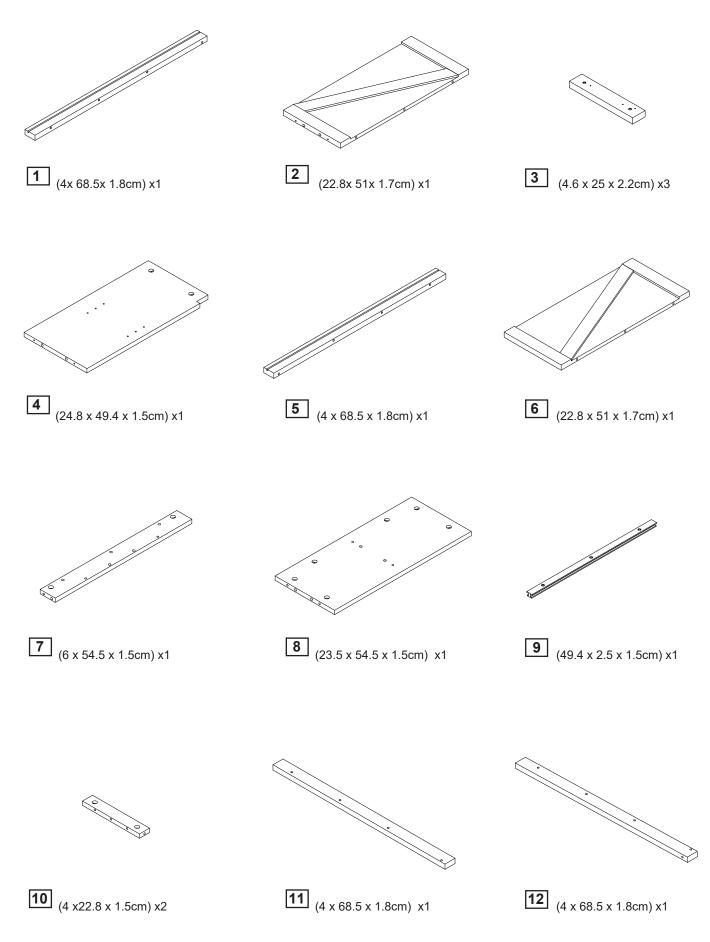

#### Please check you have all the panels listed below

# **Components - Panels**

Please check you have all the panels listed below

**25** (19.5 x 20.2 x 0.27cm) x3 **26** (14.5 x 23.7 x1.2cm) x3

of support pins.

20

₪

W.S.

M x 4