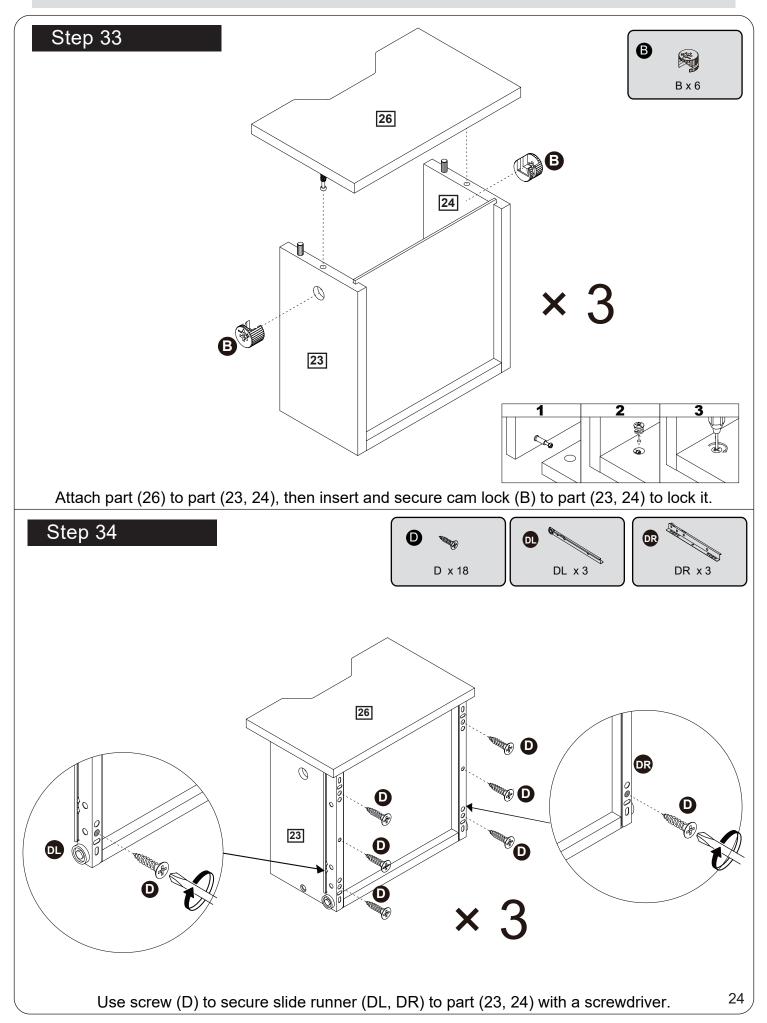

instructions using a screwdriver.

#### Step 3

Insert the female camlock as shown in the instructions.

Note: ensure that the arrow on the top of the camlock points towards the entry hole for the male camlock.

#### 1

DO NOT OVER TIGHTEN. NE PAS SERRER EXCESSIVEMENT.





#### Step 2

Push the male camlock into the entry hole.

#### Step 4

Turn the female camlock clockwise with a screwdriver.

You should feel a click when the camlock is locked in place.

The joint is now secure.



# **Components - Panels**

#### Please check you have all the panels listed below



# **Components - Panels**

Please check you have all the panels listed below



**25** (19.5 x 20.2 x 0.27cm) x3 **26** (14.5 x 23.7 x1.2cm) x3































of support pins.



20







₪

W.S.

M x 4







#### Step 35

Congratulation! You've made to the last step! But don't be too thrilled yet, put on the drawer ca be frustrating if you do it wrong. So, take your time and follow the steps below.



1. Please ensure that you have matched the wheels on BOTH sides of the drawer with the wheels on rails installed BEFORE push in the drawer.



2. If the following occurs, redo the last step.





Q

#### Step 36

The unit is floor standing, but it is recommended that the unit is secured to the wall.

1. Move the unit into desired position.

2. Mark the wall with a suitable scribe the position of the fixing holes.



Warning: Before driling,check wall for hidden pipes and cables.

3. Drill holes and insert 2 x wall plug

4. Attach 2 x Wall Straps to to the top of the unit using 2 x Washers and 2