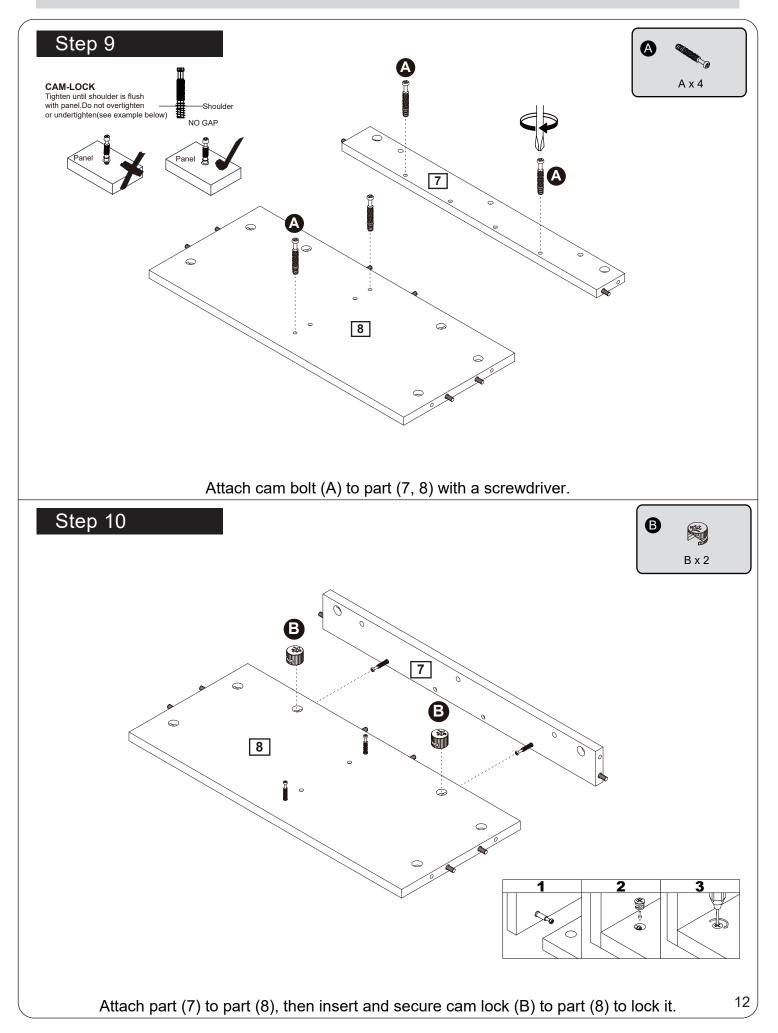

#### Step 1

Connect the male camlock as directed in the assembly instructions using a screwdriver.

#### Step 3

Insert the female camlock as shown in the instructions.

Note: ensure that the arrow on the top of the camlock points towards the entry hole for the male camlock.

#### 1

DO NOT OVER TIGHTEN. NE PAS SERRER EXCESSIVEMENT.





#### Step 2

Push the male camlock into the entry hole.

#### Step 4

Turn the female camlock clockwise with a screwdriver.

You should feel a click when the camlock is locked in place.

The joint is now secure.



# **Components - Panels**

#### Please check you have all the panels listed below



# **Components - Panels**

Please check you have all the panels listed below



**25** (19.5 x 20.2 x 0.27cm) x3 **26** (14.5 x 23.7 x1.2cm) x3































of support pins.



20







₪

W.S.

M x 4







#### Step 35

Congratulation! You've made to the last step! But don't be too thrilled yet, put on the drawer ca be frustrating if you do it wrong. So, take your time and follow the steps below.



1. Please ensure that you have matched the wheels on BOTH sides of the drawer with the wheels on rails installed BEFORE push in the drawer.



2. If the following occurs, redo the last step.





Q

#### Step 36

The unit is floor standing, but it is recommended that the unit is secured to the wall.

1. Move the unit into desired position.

2. Mark the wall with a suitable scribe the position of the fixing holes.



Warning: Before driling,check wall for hidden pipes and cables.

3. Drill holes and insert 2 x wall plug

4. Attach