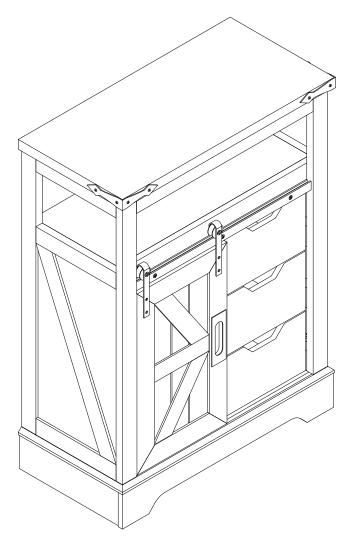

# CABINET

#### Assembly Instructions - Please keep for future reference

#### Dimensions

Width - 23.6inch Depth - 11.6inch Height - 31.9inch

Any question please feel free to contact us: support@amer-life.com TEL:(901) 347-2181. We will provide further assistance within 24 hours.