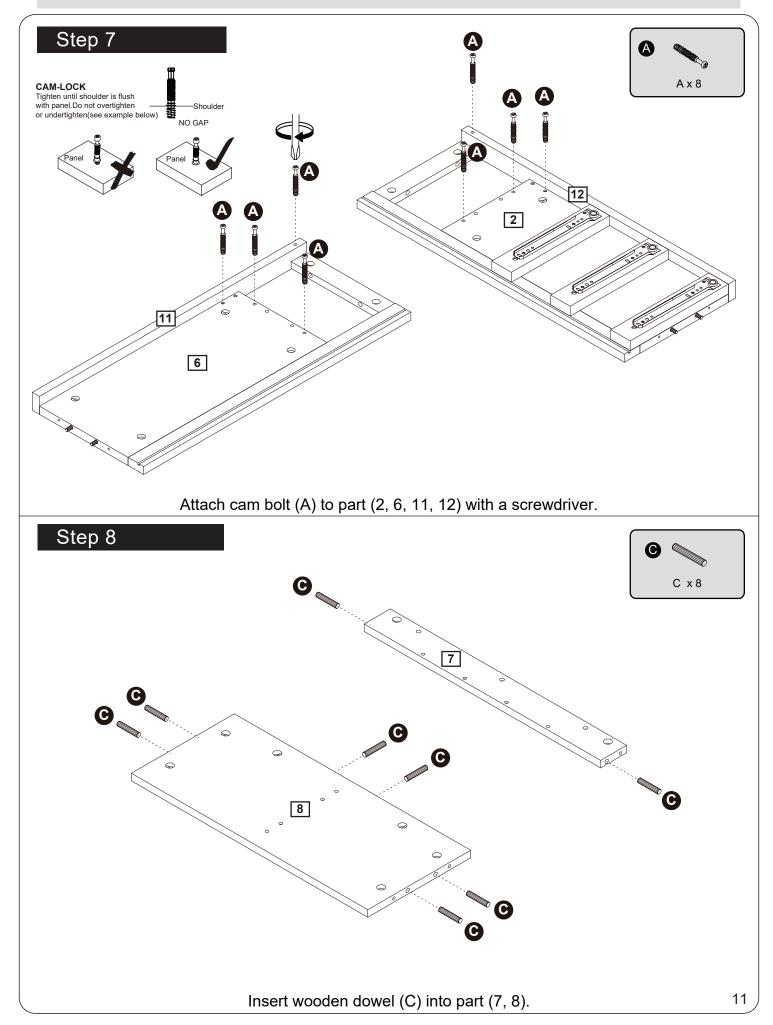

#### Step 1

Connect the male camlock as directed in the assembly instructions using a screwdriver.

#### Step 3

Insert the female camlock as shown in the instructions.

Note: ensure that the arrow on the top of the camlock points towards the entry hole for the male camlock.

#### 1

DO NOT OVER TIGHTEN. NE PAS SERRER EXCESSIVEMENT.





#### Step 2

Push the male camlock into the entry hole.

#### Step 4

Turn the female camlock clockwise with a screwdriver.

You should feel a click when the camlock is locked in place.

The joint is now secure.



# **Components - Panels**

#### Please check you have all the panels listed below



# **Components - Panels**

Please check you have all the panels listed below



**25** (19.5 x 20.2 x 0.27cm) x3 **26** (14.5 x 23.7 x1.2cm) x3































of support pins.



20







₪

W.S.

M x 4







#### Step 35

Congratulation! You've made to the last step! But don't be too thrilled yet, put on the drawer ca be frustrating if you do it wrong. So, take your time and follow the steps below.



1. Please ensure that you have matched the wheels on BOTH sides of the drawer with the wheels on rails installed BEFORE push in the drawer.



2. If the following occurs, redo the last step.





Q

#### Step 36

The unit is floor standing, but it is recommended that the unit is secured to the wall.

1. Move the unit into desired position.

2. Mark the wall with a suitable scribe the position of the fixing holes.



Warning: Before driling,check wall for hidden pipes and cables.

3. Drill holes and insert 2 x wall plug

4. Atta