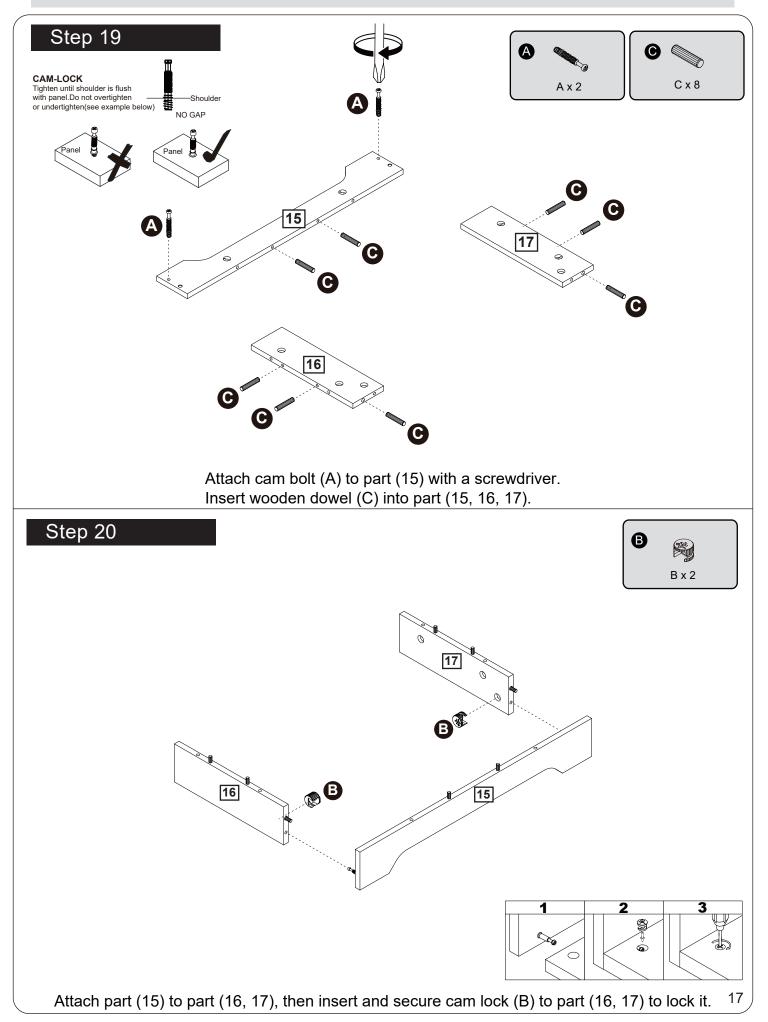

1

Connect the male camlock as directed in the assembly instructions using a screwdriver.

#### Step 3

Insert the female camlock as shown in the instructions.

Note: ensure that the arrow on the top of the camlock points towards the entry hole for the male camlock.

#### 1

DO NOT OVER TIGHTEN. NE PAS SERRER EXCESSIVEMENT.





#### Step 2

Push the male camlock into the entry hole.

#### Step 4

Turn the female camlock clockwise with a screwdriver.

You should feel a click when the camlock is locked in place.

The joint is now secure.



# **Components - Panels**

#### Please check you have all the panels listed below



# **Components - Panels**

Please check you have all the panels listed below



**25** (19.5 x 20.2 x 0.27cm) x3 **26** (14.5 x 23.7 x1.2cm) x3































of support pins.



20







₪

W.S.

M x 4







#### Step 35

Congratulation! You've made to the last step! But don't be too thrilled yet, put on the drawer ca be frustrating if you do it wrong. So, take your time and follow the steps below.



1. Please ensure that you have matched the wheels on BOTH sides of the drawer with the wheels on rails installed BEFORE push in the drawer.



2. If the following occurs, redo the last step.





Q

#### Step 36

The unit is floor standing, but it is recommended that the unit is secured to the wall.

1. Move the unit into desired position.

2. Mark the wall with a suitable scribe the position of the fixing holes.



Warning: Before driling,check wall for hidden pipes and cables.

3. Drill holes and insert 2 x wall plug

4. Attach 2 x Wall