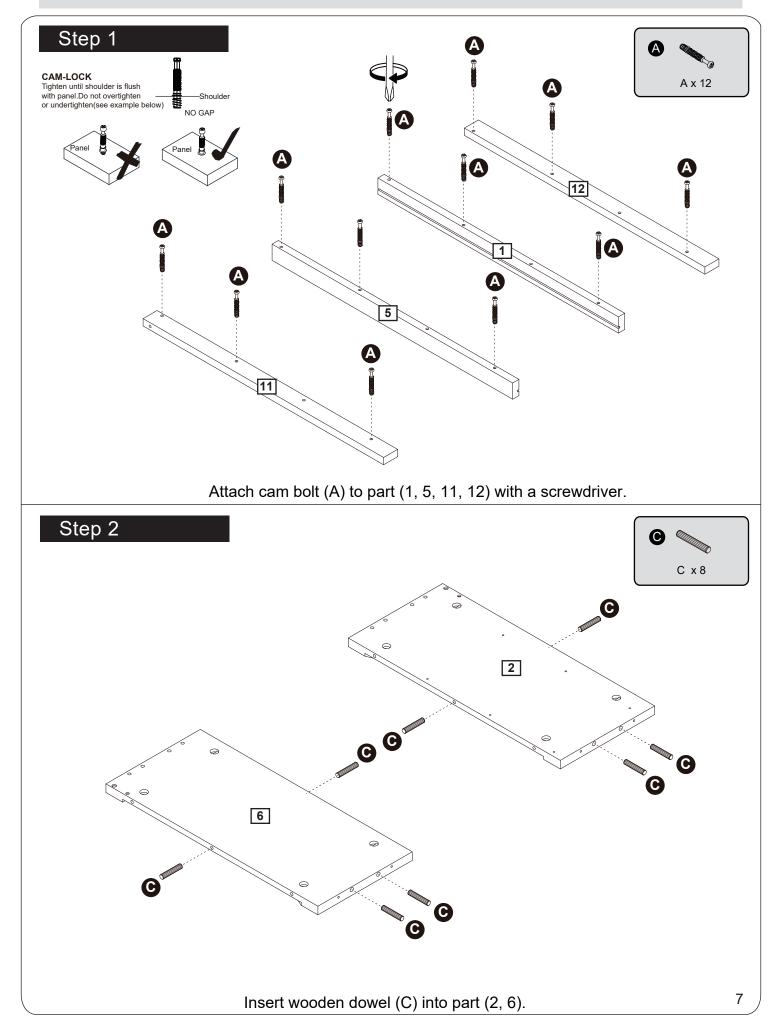

#### Step 1

Connect the male camlock as directed in the assembly instructions using a screwdriver.

#### 1

DO NOT OVER TIGHTEN. NE PAS SERRER EXCESSIVEMENT.

#### Step 2

Push the male camlock into the entry hole.