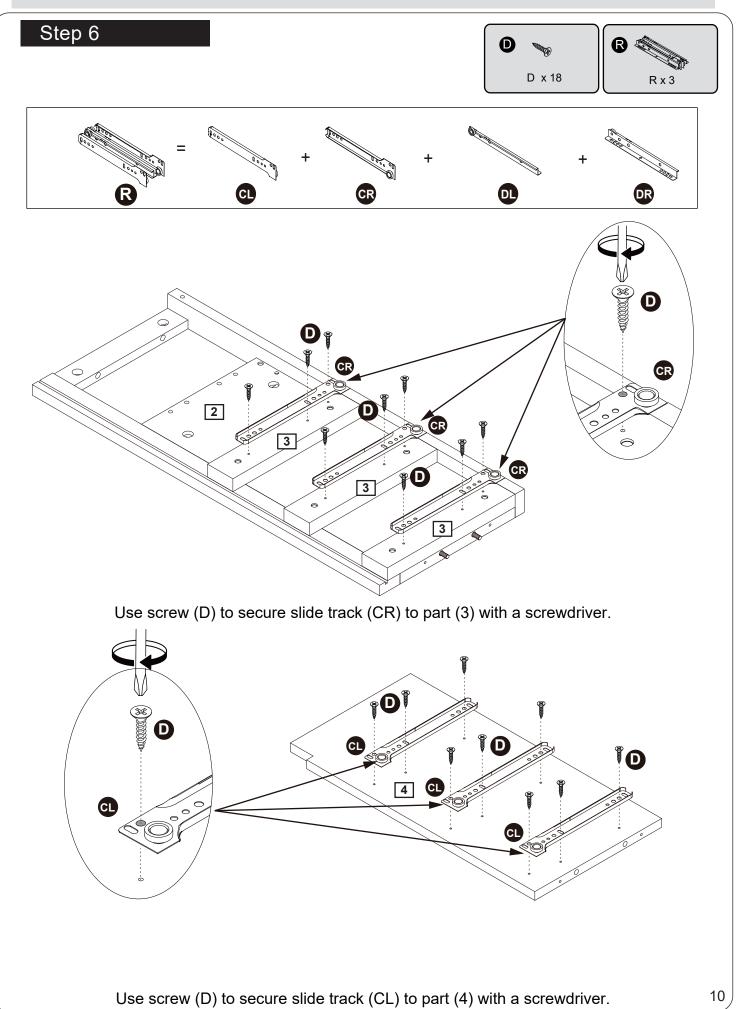

ks

#### Step 1

Connect the male camlock as directed in the assembly instructions using a screwdriver.

#### Step 3

Insert the female camlock as shown in the instructions.

Note: ensure that the arrow on the top of the camlock points towards the entry hole for the male camlock.

#### 1

DO NOT OVER TIGHTEN. NE PAS SERRER EXCESSIVEMENT.





#### Step 2

Push the male camlock into the entry hole.

#### Step 4

Turn the female camlock clockwise with a screwdriver.

You should feel a click when the camlock is locked in place.

The joint is now secure.



# **Components - Panels**

#### Please check you have all the panels listed below



# **Components - Panels**

Please check you have all the panels listed below



**25** (19.5 x 20.2 x 0.27cm) x3 **26** (14.5 x 23.7 x1.2cm) x3































of support pins.



20







₪

W.S.

M x 4







#### Step 35

Congratulation! You've made to the last step! But don't be too thrilled yet, put on the drawer ca be frustrating if you do it wrong. So, take your time and follow the steps below.



1. Please ensure that you have matched the wheels on BOTH sides of the drawer with the wheels on rails installed BEFORE push in the drawer.



2. If the following occurs, redo the last step.





Q

#### Step 36

The unit is floor standing, but it is recommended that the unit is secured to the wall.

1. Move the unit into desired position.

2. Mark the wall with a suitable scribe the position of the fixing holes.



Warning: Before driling,check wall for hidden pipes and cables.

3. Drill holes and insert 2 x wall plug

4. At