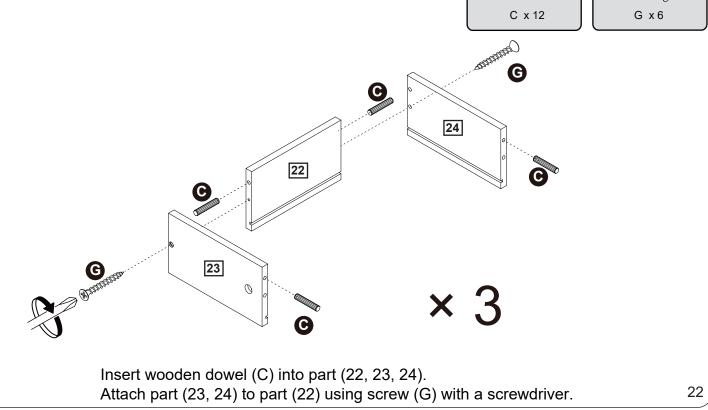

bly instructions using a screwdriver.

#### Step 3

Insert the female camlock as shown in the instructions.

Note: ensure that the arrow on the top of the camlock points towards the entry hole for the male camlock.

#### 1

DO NOT OVER TIGHTEN. NE PAS SERRER EXCESSIVEMENT.





#### Step 2

Push the male camlock into the entry hole.

#### Step 4

Turn the female camlock clockwise with a screwdriver.

You should feel a click when the camlock is locked in place.

The joint is now secure.



# **Components - Panels**

#### Please check you have all the panels listed below



# **Components - Panels**

Please check you have all the panels listed below



**25** (19.5 x 20.2 x 0.27cm) x3 **26** (14.5 x 23.7 x1.2cm) x3































of support pins.



20







₪

W.S.

M x 4







#### Step 35

Congratulation! You've made to the last step! But don't be too thrilled yet, put on the drawer ca be frustrating if you do it wrong. So, take your time and follow the steps below.



1. Please ensure that you have matched the wheels on BOTH sides of the drawer with the wheels on rails installed BEFORE push in the drawer.



2. If the following occurs, redo the last step.





Q

#### Step 36

The unit is floor standing, but it is recommended that the unit is secured to the wall.

1. Move the unit into desired position.

2. Mark the wall with a suitable scribe the position of the fixing holes.



Warning: Before driling,check wall for hidden pipes and cables.

3. Drill holes and insert 2 x wall plug

4. Attach 2 x Wall Straps to to the top of the unit using 2 x Washers a