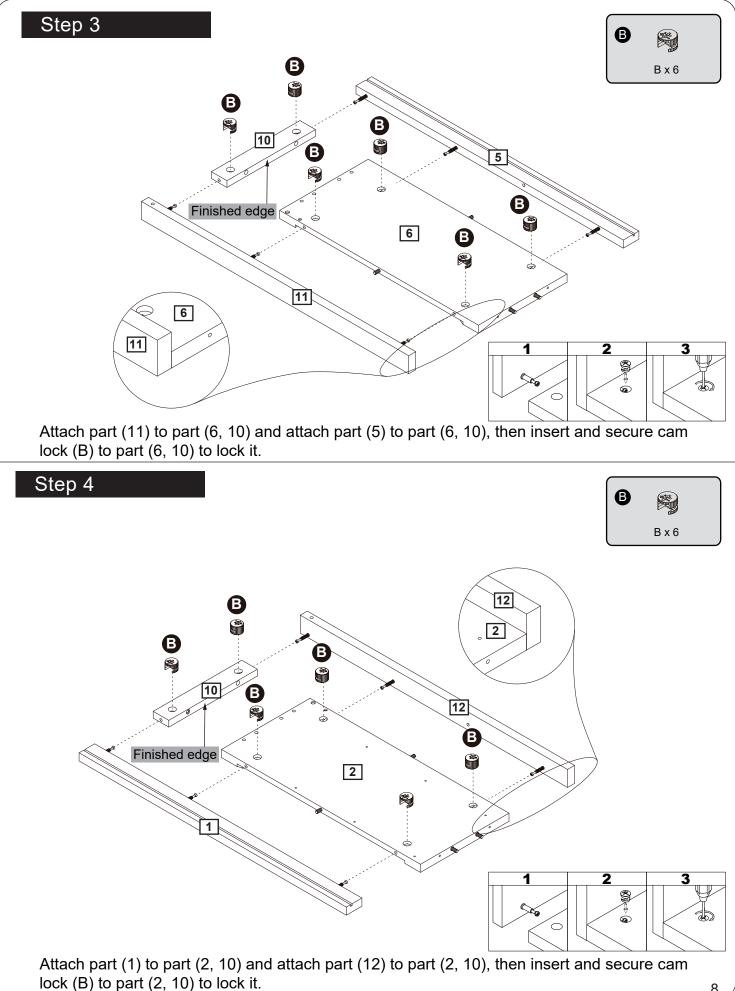

#### Step 1

Connect the male camlock as directed in the assembly instructions using a screwdriver.

#### 1

DO NOT OVER TIGHTEN. NE PAS SERRER EXCESSIVEMENT.

#### Step 2

Push the male camlock into the entry hole.