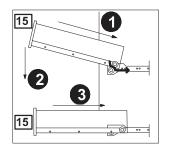

#### Step 35

Congratulation! You've made to the last step! But don't be too thrilled yet, put on the drawer ca be frustrating if you do it wrong. So, take your time and follow the steps below.

1. Please ensure that you have matched the wheels on BOTH sides of the drawer with the wheels on rails installed BEFORE push in the drawer.