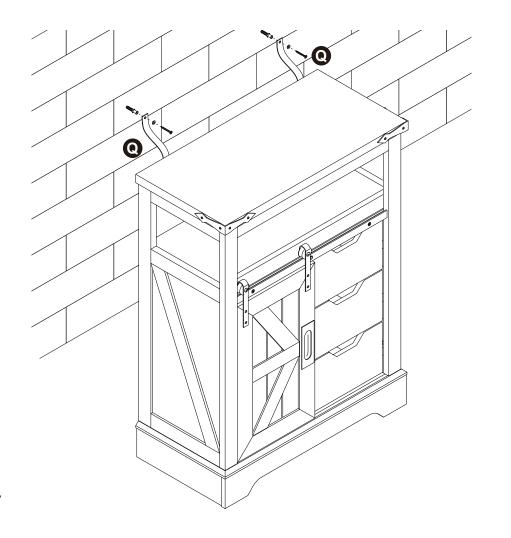

#### Step 36

The unit is floor standing, but it is recommended that the unit is secured to the wall.

1. Move the unit into desired position.

2. Mark the wall with a suitable scribe the position of the fixing holes.

Warning: Before driling,check wall for hidden pipes and cables.

3. Drill holes and insert 2 x wall plug

4. Attach 2 x Wall Straps to to the top of the unit using 2 x Washers and 2 x Screws

5. Secure the straps to the wall using 2 x Washers and 2 x Screws

*Note:* To hide the straps behind the unit, drill the holes lower than the top of the unit

Assembly is complete.