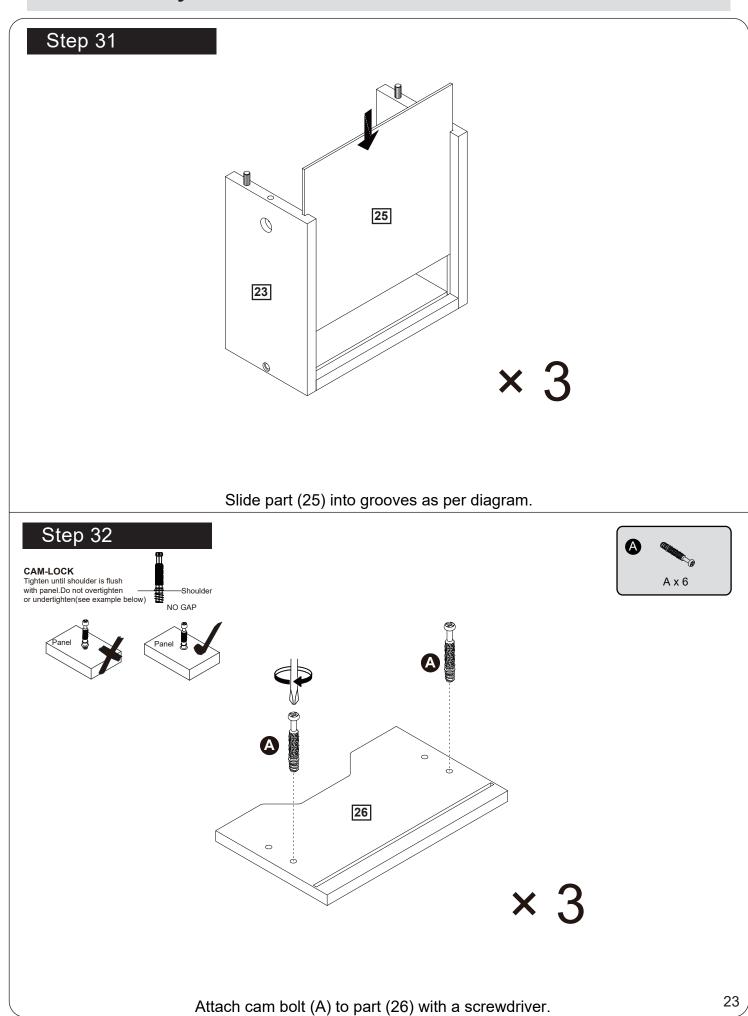

y instructions using a screwdriver.

#### Step 3

Insert the female camlock as shown in the instructions.

Note: ensure that the arrow on the top of the camlock points towards the entry hole for the male camlock.

#### 1

DO NOT OVER TIGHTEN. NE PAS SERRER EXCESSIVEMENT.





#### Step 2

Push the male camlock into the entry hole.

#### Step 4

Turn the female camlock clockwise with a screwdriver.

You should feel a click when the camlock is locked in place.

The joint is now secure.



# **Components - Panels**

#### Please check you have all the panels listed below



# **Components - Panels**

Please check you have all the panels listed below



**25** (19.5 x 20.2 x 0.27cm) x3 **26** (14.5 x 23.7 x1.2cm) x3































of support pins.



20







₪

W.S.

M x 4







#### Step 35

Congratulation! You've made to the last step! But don't be too thrilled yet, put on the drawer ca be frustrating if you do it wrong. So, take your time and follow the steps below.



1. Please ensure that you have matched the wheels on BOTH sides of the drawer with the wheels on rails installed BEFORE push in the drawer.



2. If the following occurs, redo the last step.





Q

#### Step 36

The unit is floor standing, but it is recommended that the unit is secured to the wall.

1. Move the unit into desired position.

2. Mark the wall with a suitable scribe the position of the fixing holes.



Warning: Before driling,check wall for hidden pipes and cables.

3. Drill holes and insert 2 x wall plug

4. Attach 2 x Wall Straps to to the top of the unit using 2 x Washers and