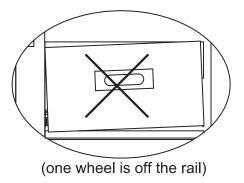

#### Step 35

Congratulation! You've made to the last step! But don't be too thrilled yet, put on the drawer ca be frustrating if you do it wrong. So, take your time and follow the steps below.

1. Please ensure that you have matched the wheels on BOTH sides of the drawer with the wheels on rails installed BEFORE push in the drawer.

2. If the following occurs, redo the last step.

Q