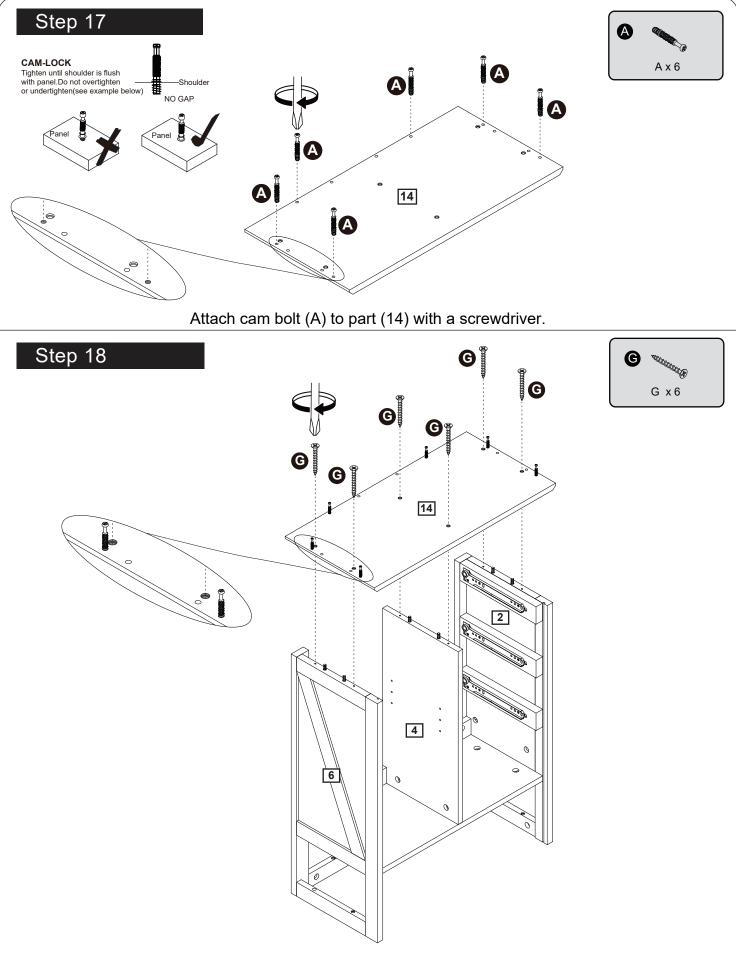

p 1

Connect the male camlock as directed in the assembly instructions using a screwdriver.

#### Step 3

Insert the female camlock as shown in the instructions.

Note: ensure that the arrow on the top of the camlock points towards the entry hole for the male camlock.

#### 1

DO NOT OVER TIGHTEN. NE PAS SERRER EXCESSIVEMENT.





#### Step 2

Push the male camlock into the entry hole.

#### Step 4

Turn the female camlock clockwise with a screwdriver.

You should feel a click when the camlock is locked in place.

The joint is now secure.



# **Components - Panels**

#### Please check you have all the panels listed below



# **Components - Panels**

Please check you have all the panels listed below



**25** (19.5 x 20.2 x 0.27cm) x3 **26** (14.5 x 23.7 x1.2cm) x3































of support pins.



20







₪

W.S.

M x 4







#### Step 35

Congratulation! You've made to the last step! But don't be too thrilled yet, put on the drawer ca be frustrating if you do it wrong. So, take your time and follow the steps below.



1. Please ensure that you have matched the wheels on BOTH sides of the drawer with the wheels on rails installed BEFORE push in the drawer.



2. If the following occurs, redo the last step.





Q

#### Step 36

The unit is floor standing, but it is recommended that the unit is secured to the wall.

1. Move the unit into desired position.

2. Mark the wall with a suitable scribe the position of the fixing holes.



Warning: Before driling,check wall for hidden pipes and cables.

3. Drill holes and insert 2 x wall plug

4. Attach 2 x Wal