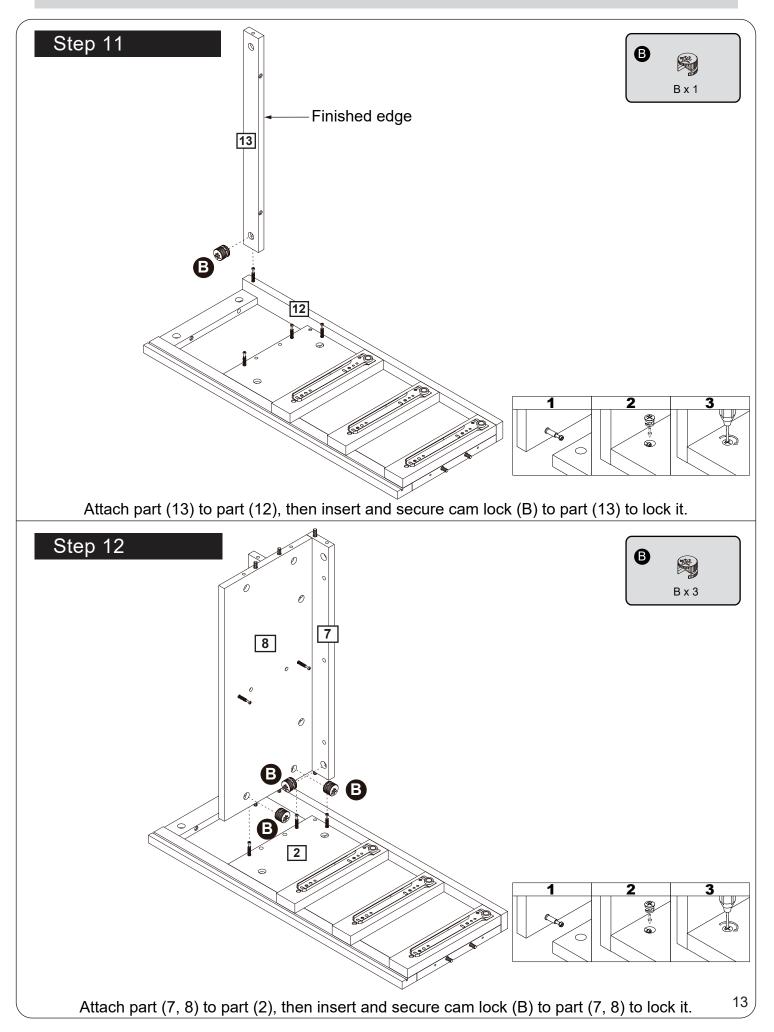

## Step 1

Connect the male camlock as directed in the assembly instructions using a screwdriver.

#### Step 3

Insert the female camlock as shown in the instructions.

Note: ensure that the arrow on the top of the camlock points towards the entry hole for the male camlock.

#### 1

DO NOT OVER TIGHTEN. NE PAS SERRER EXCESSIVEMENT.





#### Step 2

Push the male camlock into the entry hole.

#### Step 4

Turn the female camlock clockwise with a screwdriver.

You should feel a click when the camlock is locked in place.

The joint is now secure.



# **Components - Panels**

#### Please check you have all the panels listed below



# **Components - Panels**

Please check you have all the panels listed below



**25** (19.5 x 20.2 x 0.27cm) x3 **26** (14.5 x 23.7 x1.2cm) x3































of support pins.



20







₪

W.S.

M x 4







#### Step 35

Congratulation! You've made to the last step! But don't be too thrilled yet, put on the drawer ca be frustrating if you do it wrong. So, take your time and follow the steps below.



1. Please ensure that you have matched the wheels on BOTH sides of the drawer with the wheels on rails installed BEFORE push in the drawer.



2. If the following occurs, redo the last step.





Q

#### Step 36

The unit is floor standing, but it is recommended that the unit is secured to the wall.

1. Move the unit into desired position.

2. Mark the wall with a suitable scribe the position of the fixing holes.



Warning: Before driling,check wall for hidden pipes and cables.

3. Drill holes and insert 2 x wall plug

4. Attach 2