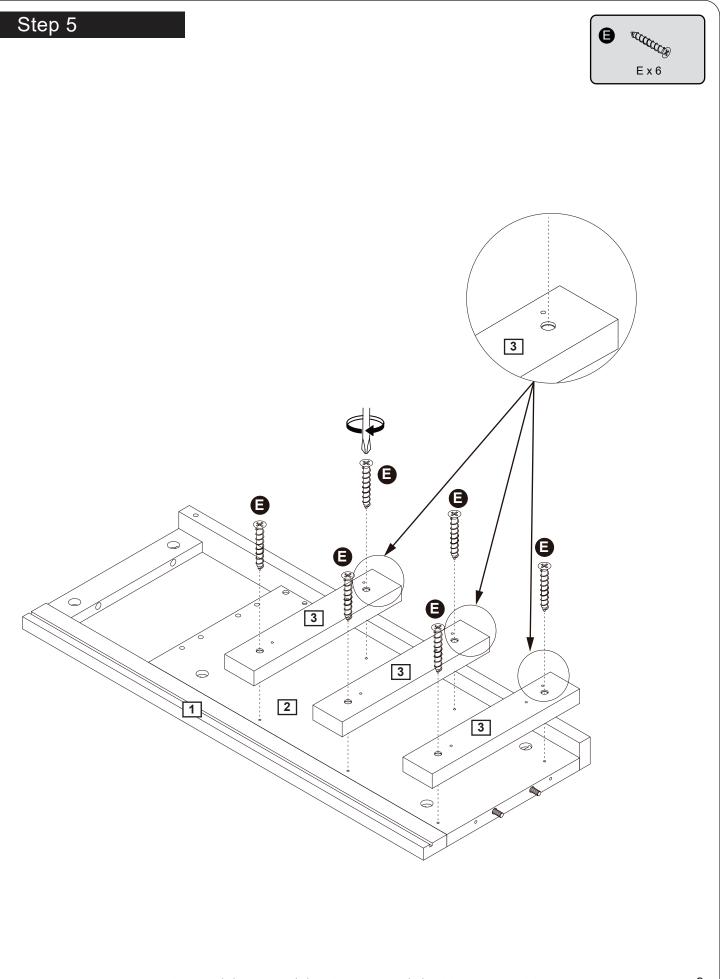

ocks

#### Step 1

Connect the male camlock as directed in the assembly instructions using a screwdriver.

#### Step 3

Insert the female camlock as shown in the instructions.

Note: ensure that the arrow on the top of the camlock points towards the entry hole for the male camlock.

#### 1

DO NOT OVER TIGHTEN. NE PAS SERRER EXCESSIVEMENT.





#### Step 2

Push the male camlock into the entry hole.

#### Step 4

Turn the female camlock clockwise with a screwdriver.

You should feel a click when the camlock is locked in place.

The joint is now secure.



# **Components - Panels**

#### Please check you have all the panels listed below



# **Components - Panels**

Please check you have all the panels listed below



**25** (19.5 x 20.2 x 0.27cm) x3 **26** (14.5 x 23.7 x1.2cm) x3































of support pins.



20







₪

W.S.

M x 4







#### Step 35

Congratulation! You've made to the last step! But don't be too thrilled yet, put on the drawer ca be frustrating if you do it wrong. So, take your time and follow the steps below.



1. Please ensure that you have matched the wheels on BOTH sides of the drawer with the wheels on rails installed BEFORE push in the drawer.



2. If the following occurs, redo the last step.





Q

#### Step 36

The unit is floor standing, but it is recommended that the unit is secured to the wall.

1. Move the unit into desired position.

2. Mark the wall with a suitable scribe the position of the fixing holes.



Warning: Before driling,check wall for hidden pipes and cables.

3. Drill holes and insert 2 x wall plug

4.