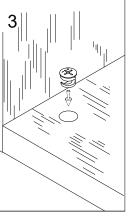

#### Step 3

Insert the female camlock as shown in the instructions.

Note: ensure that the arrow on the top of the camlock points towards the entry hole for the male camlock.

#### Step 4

Turn the female camlock clockwise with a screwdriver.

You should feel a click when the camlock is locked in place.

The joint is now secure.