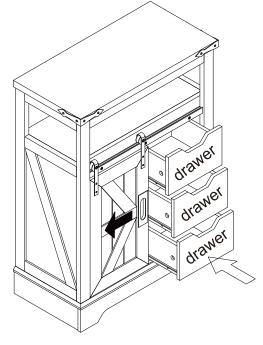

#### WARNING In order to help prevent overturning – please follow these instructions

To help prevent product toppling over please follow the below steps:-

Use the anti tip strap or wall fixing method provided (if applicable) Do not allow children to climb or hang on the furniture Do not open more than one drawer at a time Do not place heavy items in the top drawers Do not place heavy items on top of the furniture, unless the furniture has been designed for this purpose