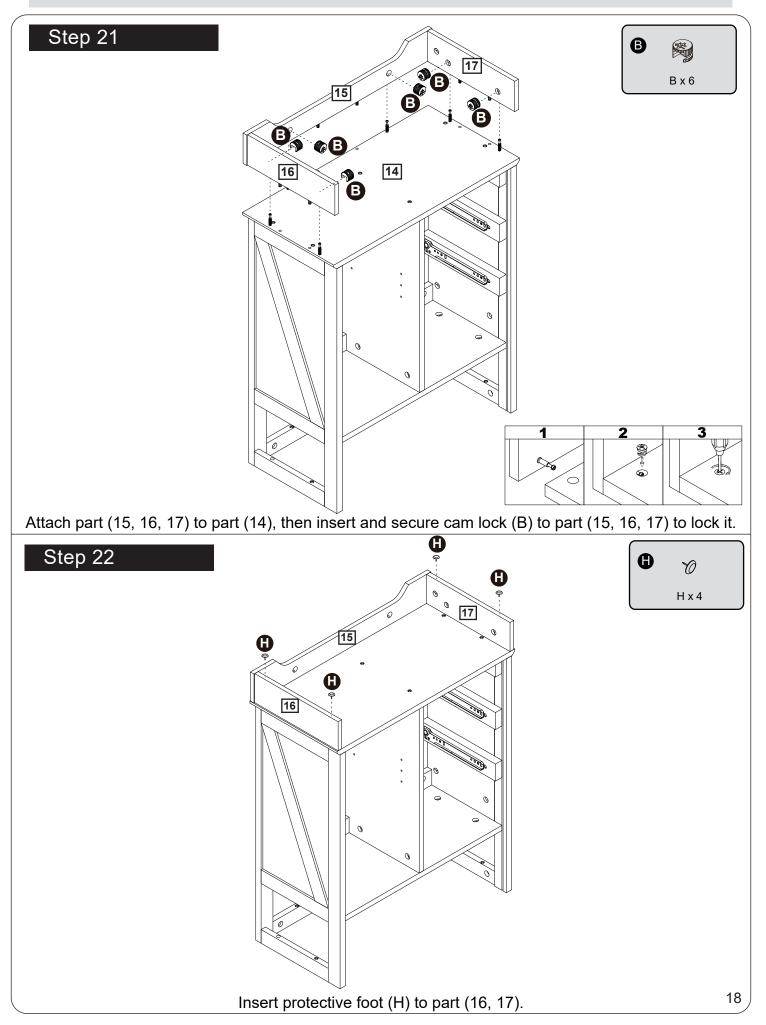

Connect the male camlock as directed in the assembly instructions using a screwdriver.

#### Step 3

Insert the female camlock as shown in the instructions.

Note: ensure that the arrow on the top of the camlock points towards the entry hole for the male camlock.

#### 1

DO NOT OVER TIGHTEN. NE PAS SERRER EXCESSIVEMENT.





#### Step 2

Push the male camlock into the entry hole.

#### Step 4

Turn the female camlock clockwise with a screwdriver.

You should feel a click when the camlock is locked in place.

The joint is now secure.



# **Components - Panels**

#### Please check you have all the panels listed below



# **Components - Panels**

Please check you have all the panels listed below



**25** (19.5 x 20.2 x 0.27cm) x3 **26** (14.5 x 23.7 x1.2cm) x3































of support pins.



20







₪

W.S.

M x 4







#### Step 35

Congratulation! You've made to the last step! But don't be too thrilled yet, put on the drawer ca be frustrating if you do it wrong. So, take your time and follow the steps below.



1. Please ensure that you have matched the wheels on BOTH sides of the drawer with the wheels on rails installed BEFORE push in the drawer.



2. If the following occurs, redo the last step.





Q

#### Step 36

The unit is floor standing, but it is recommended that the unit is secured to the wall.

1. Move the unit into desired position.

2. Mark the wall with a suitable scribe the position of the fixing holes.



Warning: Before driling,check wall for hidden pipes and cables.

3. Drill holes and insert 2 x wall plug

4. Attach 2 x Wall St