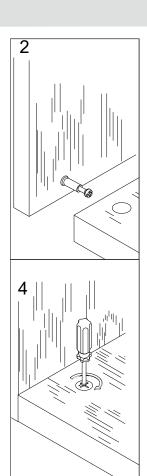

#### Step 1

Connect the male camlock as directed in the assembly instructions using a screwdriver.

#### Step 2

Push the male camlock into the entry hole.