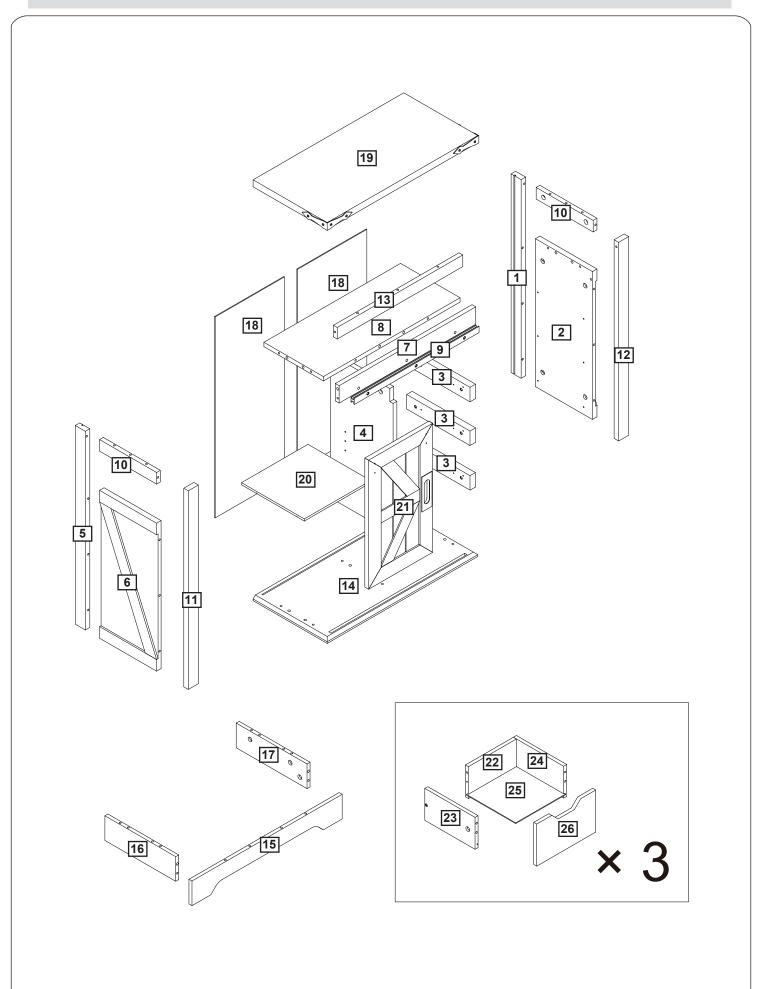

# **Components - Panels**

#### Please check you have all the panels listed below

# **Components - Panels**

Please check you have all the panels listed below

**25** (19.5 x 20.2 x 0.27cm) x3 **26** (14.5 x 23.7 x1.2cm) x3

of support pins.

20

₪

W.S.

M x 4