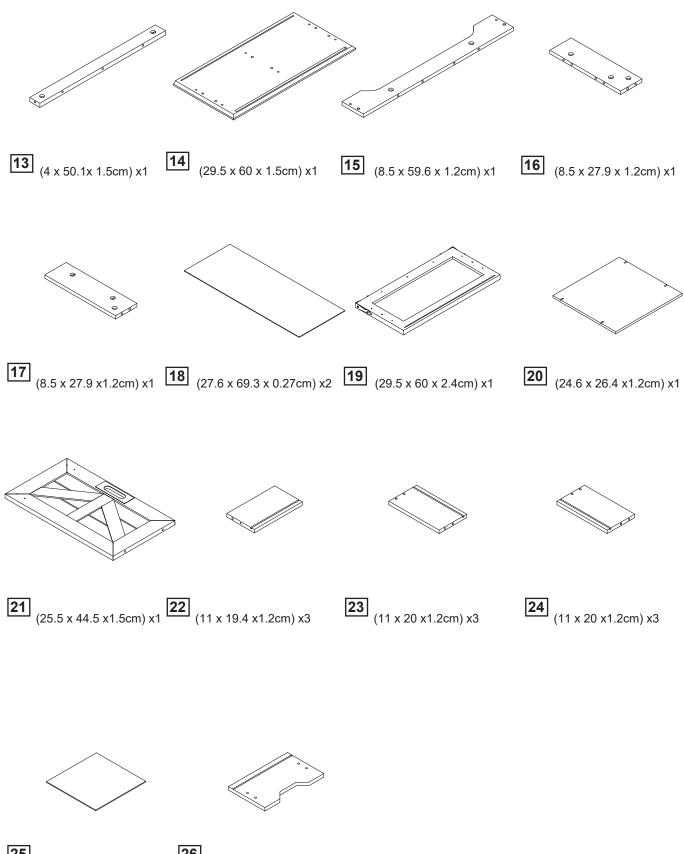

#### Please check you have all the panels listed below

# **Components - Panels**

Please check you have all the panels listed below

**25** (19.5 x 20.2 x 0.27cm) x3 **26** (14.5 x 23.7 x1.2cm) x3

of support pins.

20

₪

W.S.

M x 4