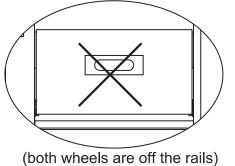

driver.

You should feel a click when the camlock is locked in place.

The joint is now secure.



# **Components - Panels**

#### Please check you have all the panels listed below



# **Components - Panels**

Please check you have all the panels listed below



**25** (19.5 x 20.2 x 0.27cm) x3 **26** (14.5 x 23.7 x1.2cm) x3































of support pins.



20







₪

W.S.

M x 4







#### Step 35

Congratulation! You've made to the last step! But don't be too thrilled yet, put on the drawer ca be frustrating if you do it wrong. So, take your time and follow the steps below.



1. Please ensure that you have matched the wheels on BOTH sides of the drawer with the wheels on rails installed BEFORE push in the drawer.



2. If the following occurs, redo the last step.





Q

#### Step 36

The unit is floor standing, but it is recommended that the unit is secured to the wall.

1. Move the unit into desired position.

2. Mark the wall with a suitable scribe the position of the fixing holes.



Warning: Before driling,check wall for hidden pipes and cables.

3. Drill holes and insert 2 x wall plug

4. Attach 2 x Wall Straps to to the top of the unit using 2 x Washers and 2 x Screws

5. Secure the straps to the wall using 2 x Washers and 2 x Screws

*Note:* To hide the straps behind the unit, drill the holes lower than the top of the unit





Assembly is complete.

#### A Guide to Wall Mounting & Fixings