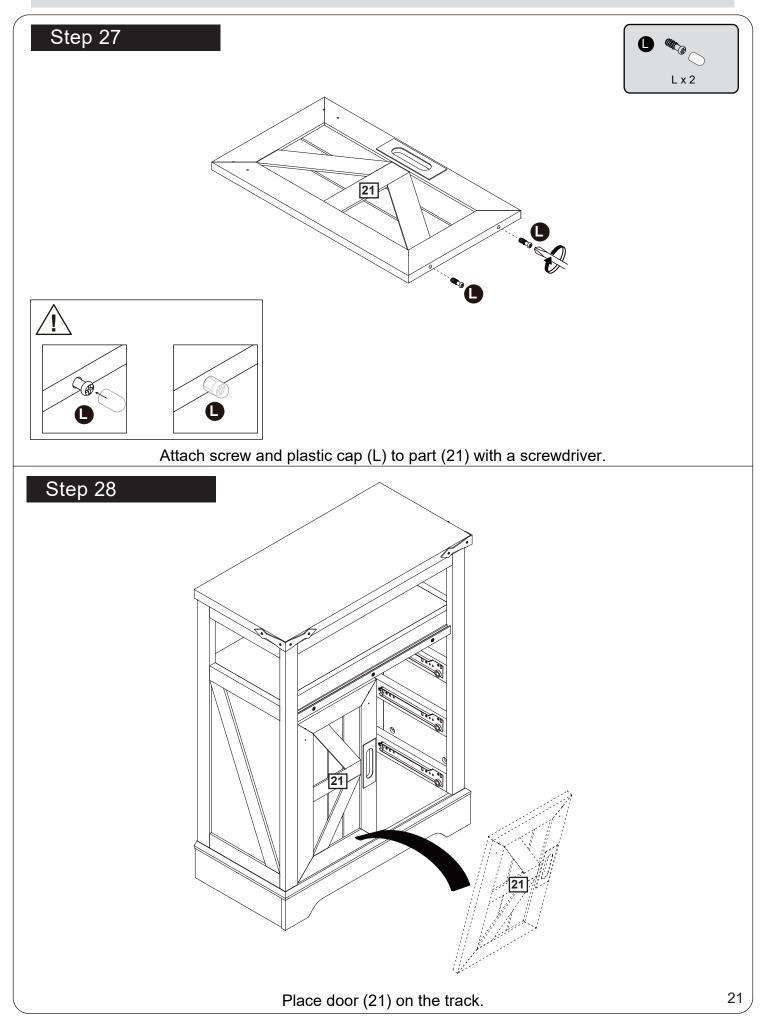

directed in the assembly instructions using a screwdriver.

#### Step 3

Insert the female camlock as shown in the instructions.

Note: ensure that the arrow on the top of the camlock points towards the entry hole for the male camlock.

#### 1

DO NOT OVER TIGHTEN. NE PAS SERRER EXCESSIVEMENT.





#### Step 2

Push the male camlock into the entry hole.

#### Step 4

Turn the female camlock clockwise with a screwdriver.

You should feel a click when the camlock is locked in place.

The joint is now secure.



# **Components - Panels**

#### Please check you have all the panels listed below



# **Components - Panels**

Please check you have all the panels listed below



**25** (19.5 x 20.2 x 0.27cm) x3 **26** (14.5 x 23.7 x1.2cm) x3































of support pins.



20







₪

W.S.

M x 4







#### Step 35

Congratulation! You've made to the last step! But don't be too thrilled yet, put on the drawer ca be frustrating if you do it wrong. So, take your time and follow the steps below.



1. Please ensure that you have matched the wheels on BOTH sides of the drawer with the wheels on rails installed BEFORE push in the drawer.



2. If the following occurs, redo the last step.





Q

#### Step 36

The unit is floor standing, but it is recommended that the unit is secured to the wall.

1. Move the unit into desired position.

2. Mark the wall with a suitable scribe the position of the fixing holes.



Warning: Before driling,check wall for hidden pipes and cables.

3. Drill holes and insert 2 x wall plug

4. Attach 2 x Wall Straps to to the top of the un