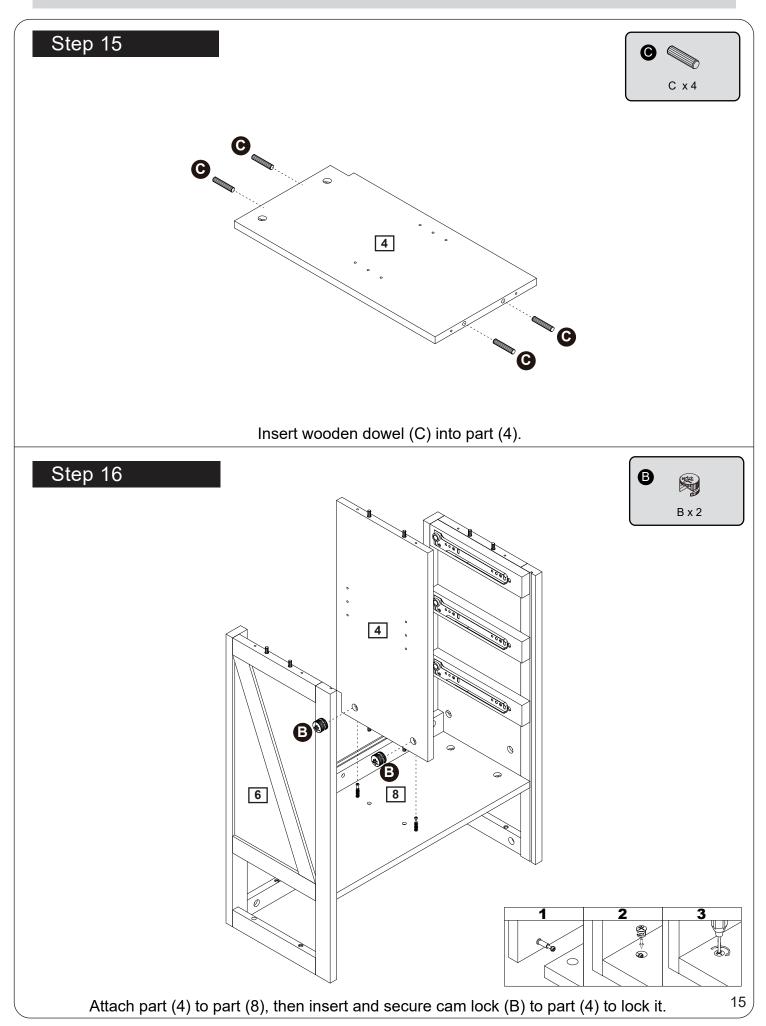

tep 1

Connect the male camlock as directed in the assembly instructions using a screwdriver.

#### Step 3

Insert the female camlock as shown in the instructions.

Note: ensure that the arrow on the top of the camlock points towards the entry hole for the male camlock.

#### 1

DO NOT OVER TIGHTEN. NE PAS SERRER EXCESSIVEMENT.





#### Step 2

Push the male camlock into the entry hole.

#### Step 4

Turn the female camlock clockwise with a screwdriver.

You should feel a click when the camlock is locked in place.

The joint is now secure.



# **Components - Panels**

#### Please check you have all the panels listed below



# **Components - Panels**

Please check you have all the panels listed below



**25** (19.5 x 20.2 x 0.27cm) x3 **26** (14.5 x 23.7 x1.2cm) x3































of support pins.



20







₪

W.S.

M x 4







#### Step 35

Congratulation! You've made to the last step! But don't be too thrilled yet, put on the drawer ca be frustrating if you do it wrong. So, take your time and follow the steps below.



1. Please ensure that you have matched the wheels on BOTH sides of the drawer with the wheels on rails installed BEFORE push in the drawer.



2. If the following occurs, redo the last step.





Q

#### Step 36

The unit is floor standing, but it is recommended that the unit is secured to the wall.

1. Move the unit into desired position.

2. Mark the wall with a suitable scribe the position of the fixing holes.



Warning: Before driling,check wall for hidden pipes and cables.

3. Drill holes and insert 2 x wall plug

4. Attach 2 x W