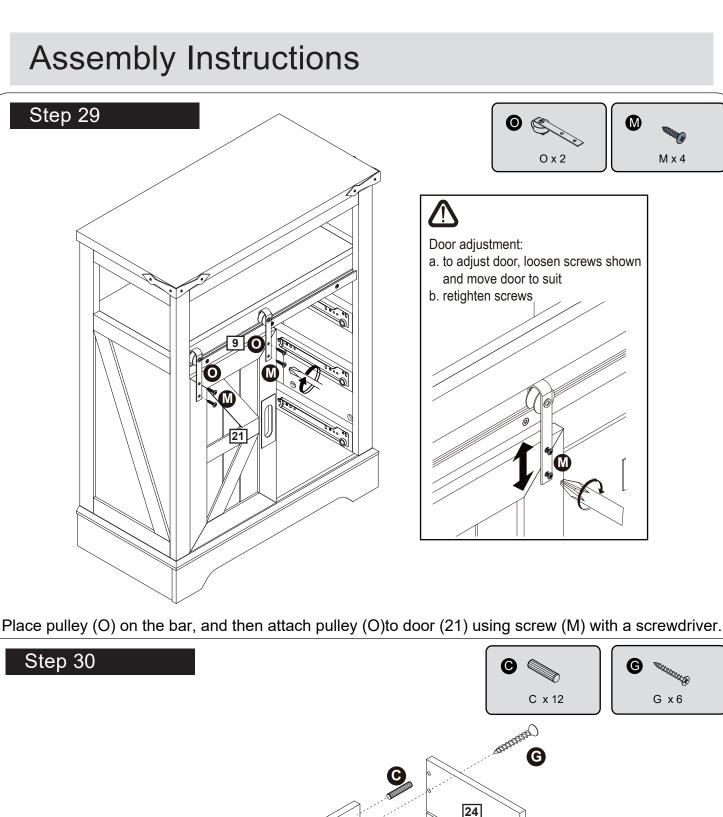

irected in the assembly instructions using a screwdriver.

#### Step 3

Insert the female camlock as shown in the instructions.

Note: ensure that the arrow on the top of the camlock points towards the entry hole for the male camlock.

#### 1

DO NOT OVER TIGHTEN. NE PAS SERRER EXCESSIVEMENT.





#### Step 2

Push the male camlock into the entry hole.

#### Step 4

Turn the female camlock clockwise with a screwdriver.

You should feel a click when the camlock is locked in place.

The joint is now secure.



# **Components - Panels**

#### Please check you have all the panels listed below



# **Components - Panels**

Please check you have all the panels listed below



**25** (19.5 x 20.2 x 0.27cm) x3 **26** (14.5 x 23.7 x1.2cm) x3































of support pins.



20







₪

W.S.

M x 4







#### Step 35

Congratulation! You've made to the last step! But don't be too thrilled yet, put on the drawer ca be frustrating if you do it wrong. So, take your time and follow the steps below.



1. Please ensure that you have matched the wheels on BOTH sides of the drawer with the wheels on rails installed BEFORE push in the drawer.



2. If the following occurs, redo the last step.





Q

#### Step 36

The unit is floor standing, but it is recommended that the unit is secured to the wall.

1. Move the unit into desired position.

2. Mark the wall with a suitable scribe the position of the fixing holes.



Warning: Before driling,check wall for hidden pipes and cables.

3. Drill holes and insert 2 x wall plug

4. Attach 2 x Wall Straps to to the top of the unit