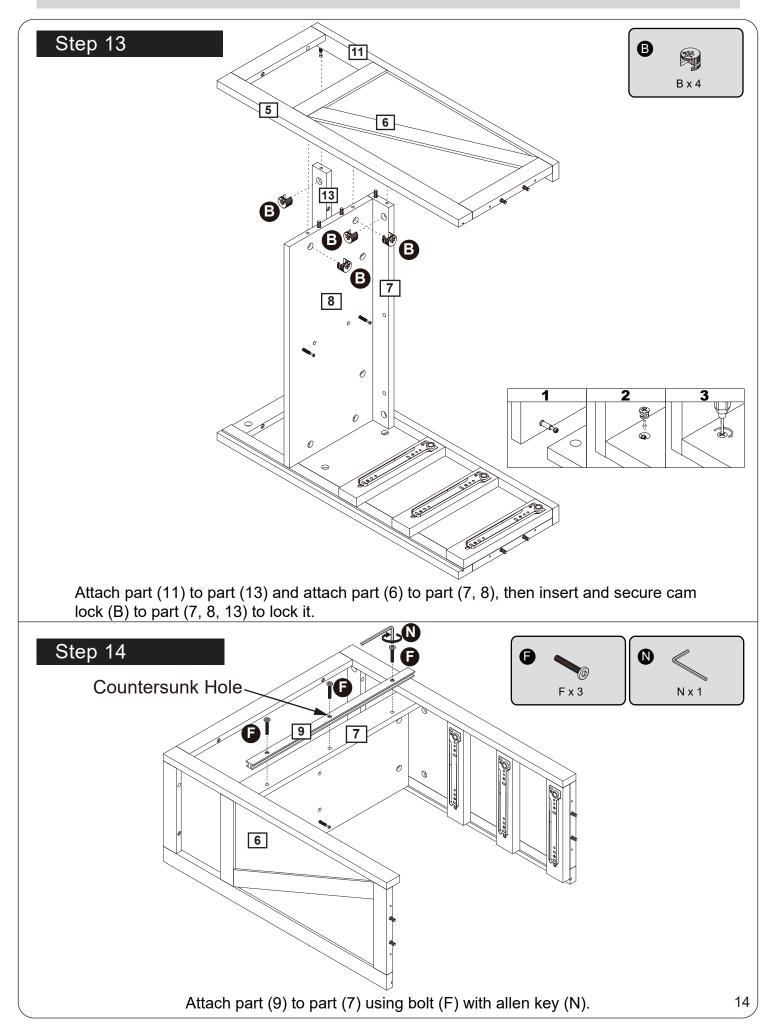

Step 1

Connect the male camlock as directed in the assembly instructions using a screwdriver.

#### Step 3

Insert the female camlock as shown in the instructions.

Note: ensure that the arrow on the top of the camlock points towards the entry hole for the male camlock.

#### 1

DO NOT OVER TIGHTEN. NE PAS SERRER EXCESSIVEMENT.





#### Step 2

Push the male camlock into the entry hole.

#### Step 4

Turn the female camlock clockwise with a screwdriver.

You should feel a click when the camlock is locked in place.

The joint is now secure.



# **Components - Panels**

#### Please check you have all the panels listed below



# **Components - Panels**

Please check you have all the panels listed below



**25** (19.5 x 20.2 x 0.27cm) x3 **26** (14.5 x 23.7 x1.2cm) x3































of support pins.



20







₪

W.S.

M x 4







#### Step 35

Congratulation! You've made to the last step! But don't be too thrilled yet, put on the drawer ca be frustrating if you do it wrong. So, take your time and follow the steps below.



1. Please ensure that you have matched the wheels on BOTH sides of the drawer with the wheels on rails installed BEFORE push in the drawer.



2. If the following occurs, redo the last step.





Q

#### Step 36

The unit is floor standing, but it is recommended that the unit is secured to the wall.

1. Move the unit into desired position.

2. Mark the wall with a suitable scribe the position of the fixing holes.



Warning: Before driling,check wall for hidden pipes and cables.

3. Drill holes and insert 2 x wall plug

4. Attach 2 x