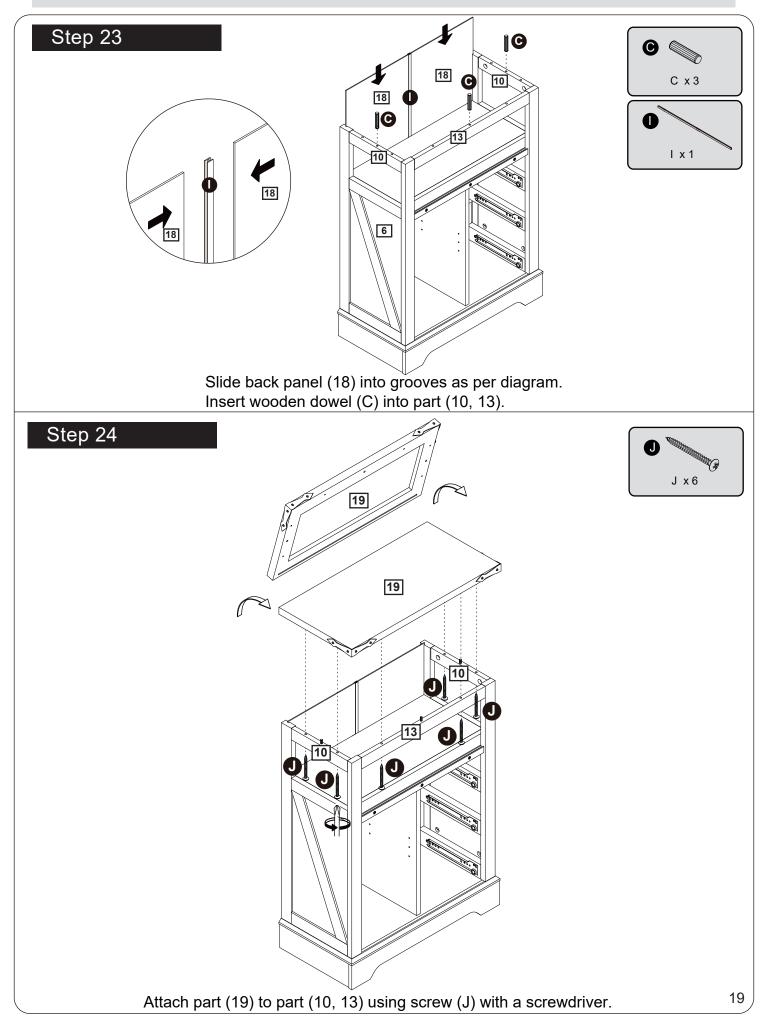

onnect the male camlock as directed in the assembly instructions using a screwdriver.

#### Step 3

Insert the female camlock as shown in the instructions.

Note: ensure that the arrow on the top of the camlock points towards the entry hole for the male camlock.

#### 1

DO NOT OVER TIGHTEN. NE PAS SERRER EXCESSIVEMENT.





#### Step 2

Push the male camlock into the entry hole.

#### Step 4

Turn the female camlock clockwise with a screwdriver.

You should feel a click when the camlock is locked in place.

The joint is now secure.



# **Components - Panels**

#### Please check you have all the panels listed below



# **Components - Panels**

Please check you have all the panels listed below



**25** (19.5 x 20.2 x 0.27cm) x3 **26** (14.5 x 23.7 x1.2cm) x3































of support pins.



20







₪

W.S.

M x 4







#### Step 35

Congratulation! You've made to the last step! But don't be too thrilled yet, put on the drawer ca be frustrating if you do it wrong. So, take your time and follow the steps below.



1. Please ensure that you have matched the wheels on BOTH sides of the drawer with the wheels on rails installed BEFORE push in the drawer.



2. If the following occurs, redo the last step.





Q

#### Step 36

The unit is floor standing, but it is recommended that the unit is secured to the wall.

1. Move the unit into desired position.

2. Mark the wall with a suitable scribe the position of the fixing holes.



Warning: Before driling,check wall for hidden pipes and cables.

3. Drill holes and insert 2 x wall plug

4. Attach 2 x Wall Stra