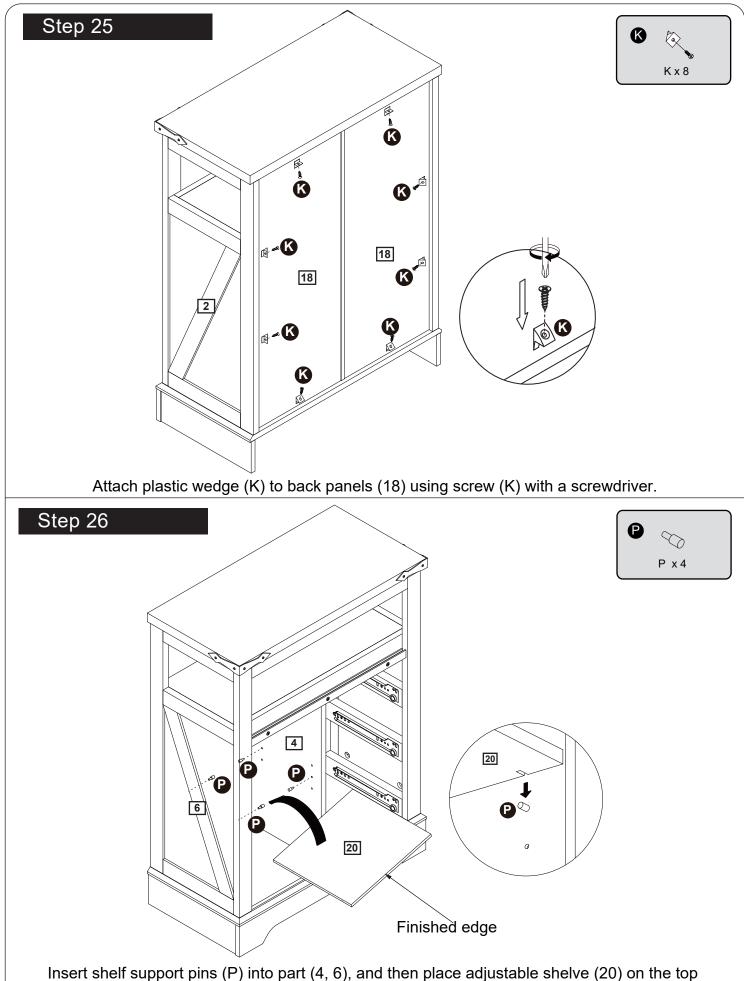

ock as directed in the assembly instructions using a screwdriver.

#### Step 3

Insert the female camlock as shown in the instructions.

Note: ensure that the arrow on the top of the camlock points towards the entry hole for the male camlock.

#### 1

DO NOT OVER TIGHTEN. NE PAS SERRER EXCESSIVEMENT.





#### Step 2

Push the male camlock into the entry hole.

#### Step 4

Turn the female camlock clockwise with a screwdriver.

You should feel a click when the camlock is locked in place.

The joint is now secure.



# **Components - Panels**

#### Please check you have all the panels listed below



# **Components - Panels**

Please check you have all the panels listed below



**25** (19.5 x 20.2 x 0.27cm) x3 **26** (14.5 x 23.7 x1.2cm) x3































of support pins.



20







₪

W.S.

M x 4







#### Step 35

Congratulation! You've made to the last step! But don't be too thrilled yet, put on the drawer ca be frustrating if you do it wrong. So, take your time and follow the steps below.



1. Please ensure that you have matched the wheels on BOTH sides of the drawer with the wheels on rails installed BEFORE push in the drawer.



2. If the following occurs, redo the last step.





Q

#### Step 36

The unit is floor standing, but it is recommended that the unit is secured to the wall.

1. Move the unit into desired position.

2. Mark the wall with a suitable scribe the position of the fixing holes.



Warning: Before driling,check wall for hidden pipes and cables.

3. Drill holes and insert 2 x wall plug

4. Attach 2 x Wall Straps to to the top of