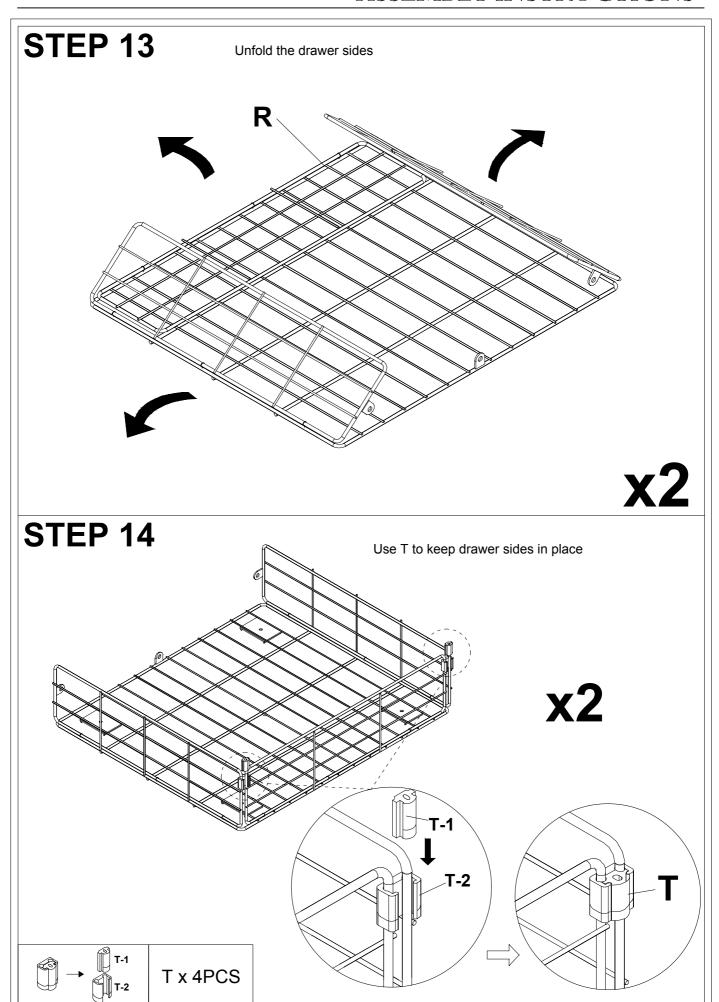

red Platform Bed**



#### **Friendly Customer Service**

Satisfaction Guarantees: Any problems with assembly, quality, or return, please feel free to contact us directly.

#### **Contact us**

Phone: +1 (901) 347-2181 (US) Mon-Fri 9am - 5pm (PST)

E-Mail: cs@howedirect.com (Get efficient feedback within 12 hours)



Please follow the instruction manuals and use a pad to protect the product during your assembly.





### Note:

- 1. Should be assembled on flat ground to keep balance.
- 2. Before completing the installation, do not tighten the screws.



For easier and better assembly, **2** or more adults are required.



# **BED FRAME PARTS LIST**



### **FITTING PARTS LIST**















# **STEP 12**



You can pull the buckle out by following the direction indicated by the arrow