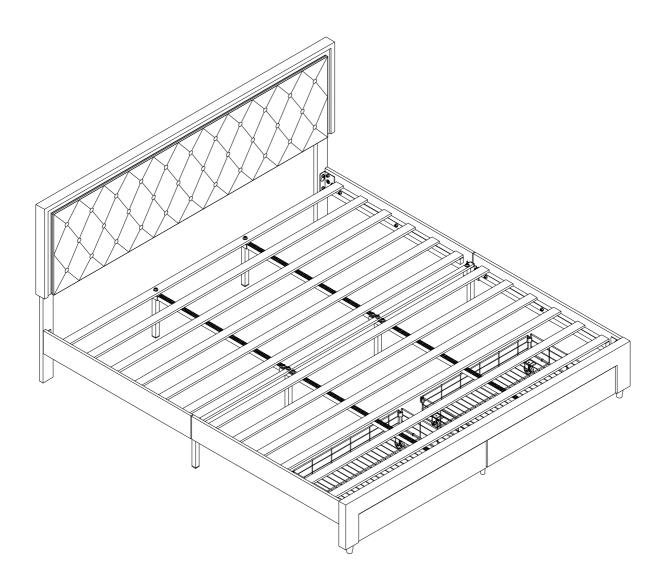

### **LED Upholstered Platform Bed**



#### **Friendly Customer Service**

Satisfaction Guarantees: Any problems with assembly, quality, or return, please feel free to contact us directly.

#### **Contact us**

Phone: +1 (901) 347-2181 (US) Mon-Fri 9am - 5pm (PST)

E-Mail: cs@howedirect.com (Get efficient feedback within 12 hours)



Please follow the instruction manuals and use a pad to protect the product during your assembly.





### Note:

- 1. Should be assembled on flat ground to keep balance.
- 2. Before completing the installation, do not tighten the screws.



For easier and better assembly, **2** or more adults are required.



# **BED FRAME PARTS LIST**



### **FITTING PARTS LIST**















# **STEP 12**



You can pull the buckle out by following the direction indicated by the arrow