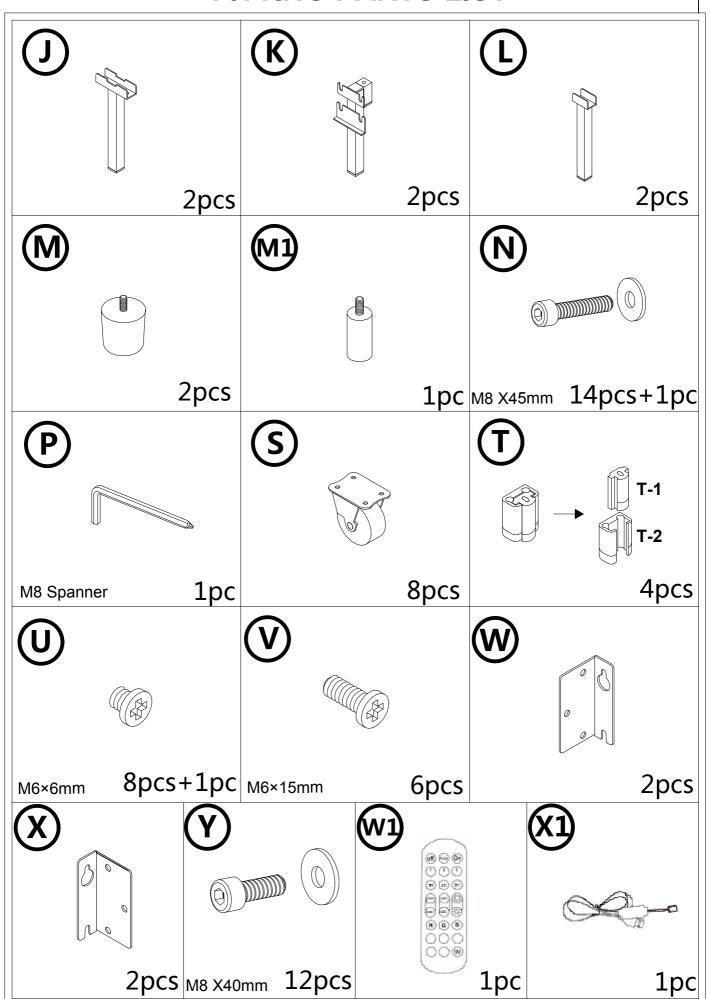

### **LED Upholstered Platform Bed**



#### **Friendly Customer Service**

Satisfaction Guarantees: Any problems with assembly, quality, or return, please feel free to contact us directly.

#### **Contact us**

Phone: +1 (901) 347-2181 (US) Mon-Fri 9am - 5pm (PST)

E-Mail: cs@howedirect.com (Get efficient feedback within 12 hours)



Please follow the instruction manuals and use a pad to protect the product during your assembly.





### Note:

- 1. Should be assembled on flat ground to keep balance.
- 2. Before completing the installation, do not tighten the screws.



For easier and better assembly, **2** or more adults are required.



# **BED FRAME PARTS LIST**



### **FITTING PARTS LIST**















# **STEP 12**



You can pull the buckle out by following the direction indicated by the arrow