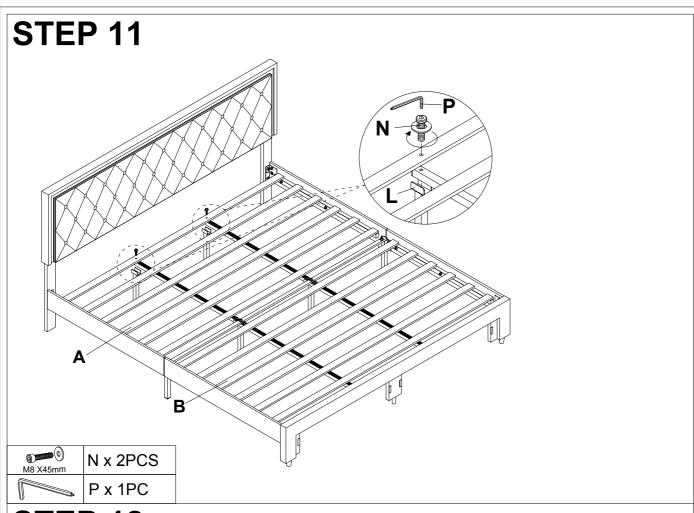

### Note:

- 1. Should be assembled on flat ground to keep balance.
- 2. Before completing the installation, do not tighten the screws.

For easier and better assembly, **2** or more adults are required.