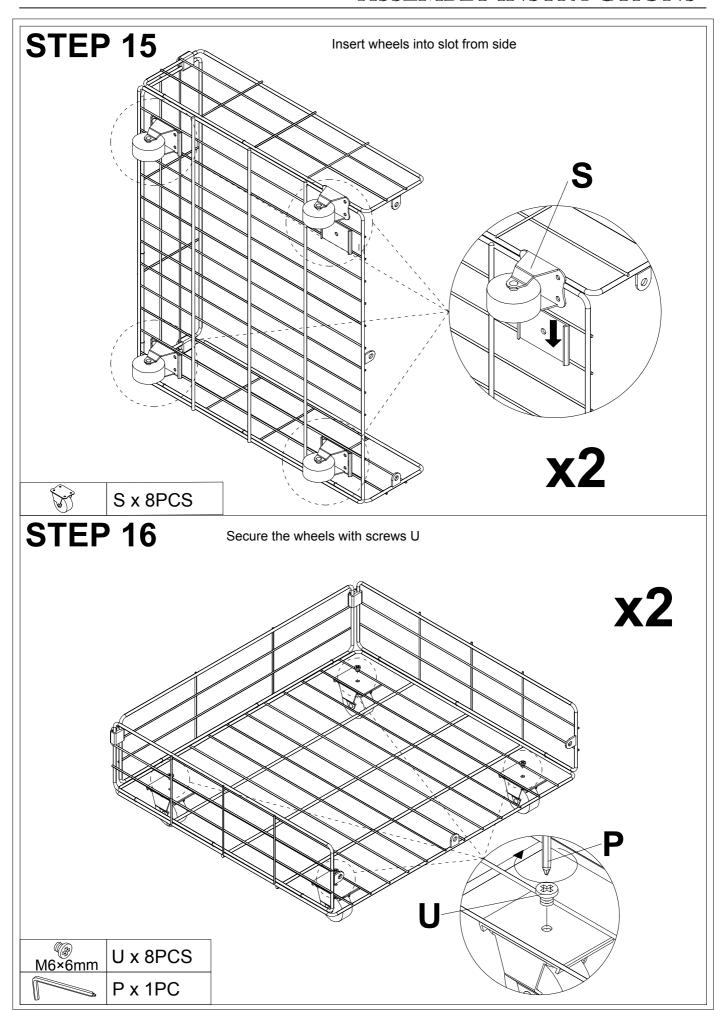

d Platform Bed**



#### **Friendly Customer Service**

Satisfaction Guarantees: Any problems with assembly, quality, or return, please feel free to contact us directly.

#### **Contact us**

Phone: +1 (901) 347-2181 (US) Mon-Fri 9am - 5pm (PST)

E-Mail: cs@howedirect.com (Get efficient feedback within 12 hours)



Please follow the instruction manuals and use a pad to protect the product during your assembly.





### Note:

- 1. Should be assembled on flat ground to keep balance.
- 2. Before completing the installation, do not tighten the screws.



For easier and better assembly, **2** or more adults are required.



# **BED FRAME PARTS LIST**



### **FITTING PARTS LIST**















# **STEP 12**



You can pull the buckle out by following the direction indicated by the arrow