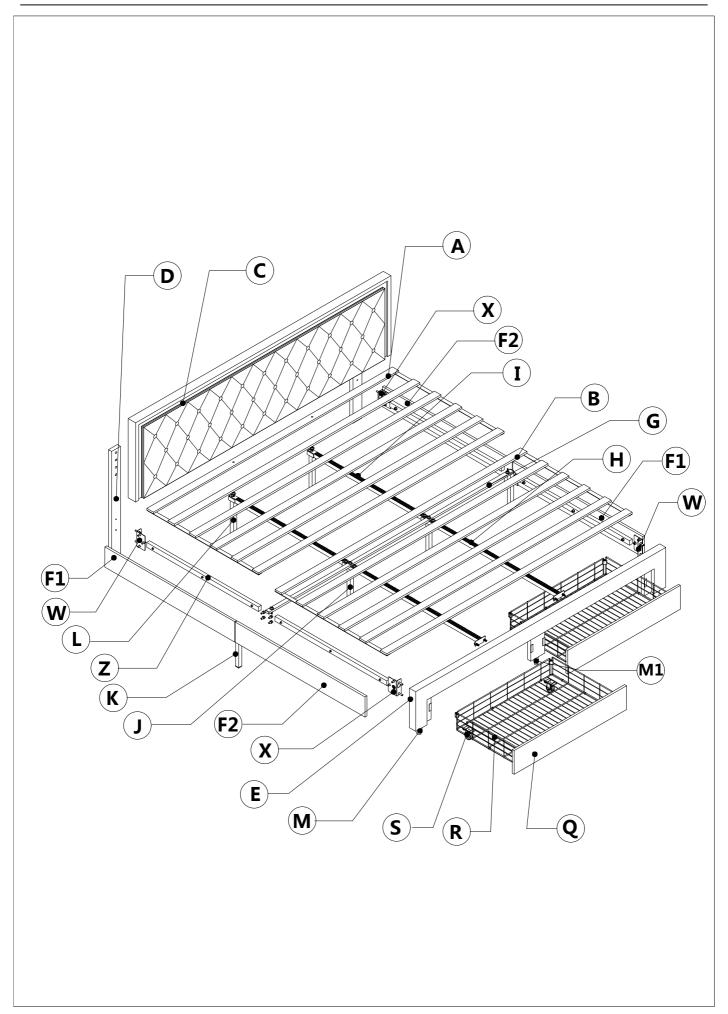

### **LED Upholstered Platform Bed**



#### **Friendly Customer Service**

Satisfaction Guarantees: Any problems with assembly, quality, or return, please feel free to contact us directly.

#### **Contact us**

Phone: +1 (901) 347-2181 (US) Mon-Fri 9am - 5pm (PST)

E-Mail: cs@howedirect.com (Get efficient feedback within 12 hours)



Please follow the instruction manuals and use a pad to protect the product during your assembly.





### Note:

- 1. Should be assembled on flat ground to keep balance.
- 2. Before completing the installation, do not tighten the screws.



For easier and better assembly, **2** or more adults are required.



# **BED FRAME PARTS LIST**



### **FITTING PARTS LIST**















# **STEP 12**



You can pull the buckle out by following the direction indicated by the arrow