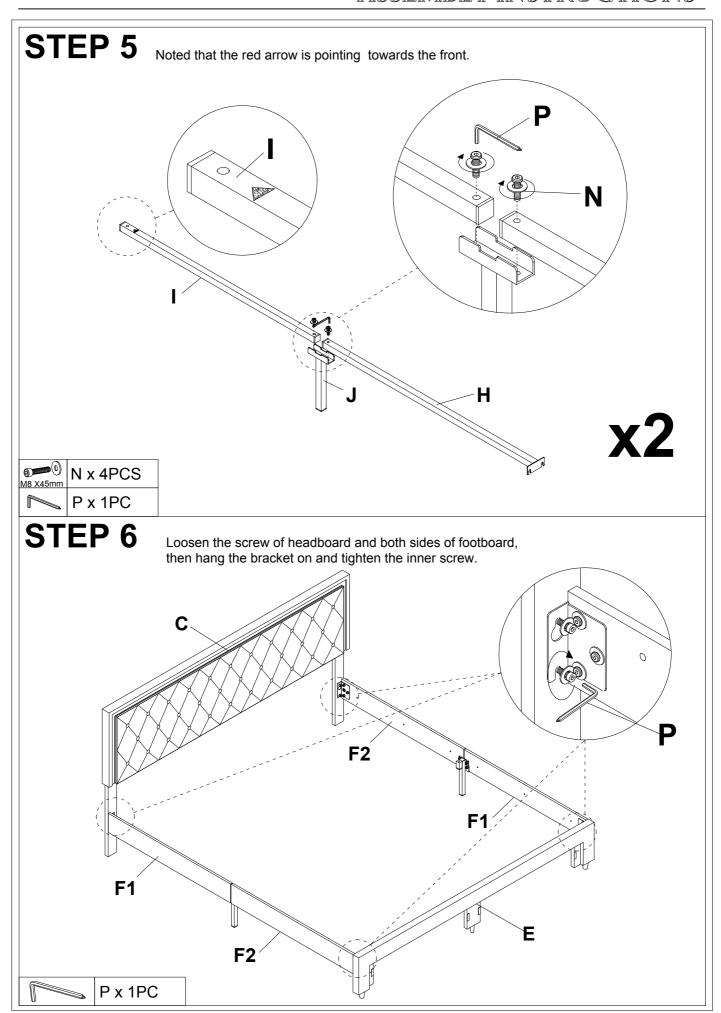

### Note:

- 1. Should be assembled on flat ground to keep balance.
- 2. Before completing the installation, do not tighten the screws.

For easier and better assembly, **2** or more adults are required.