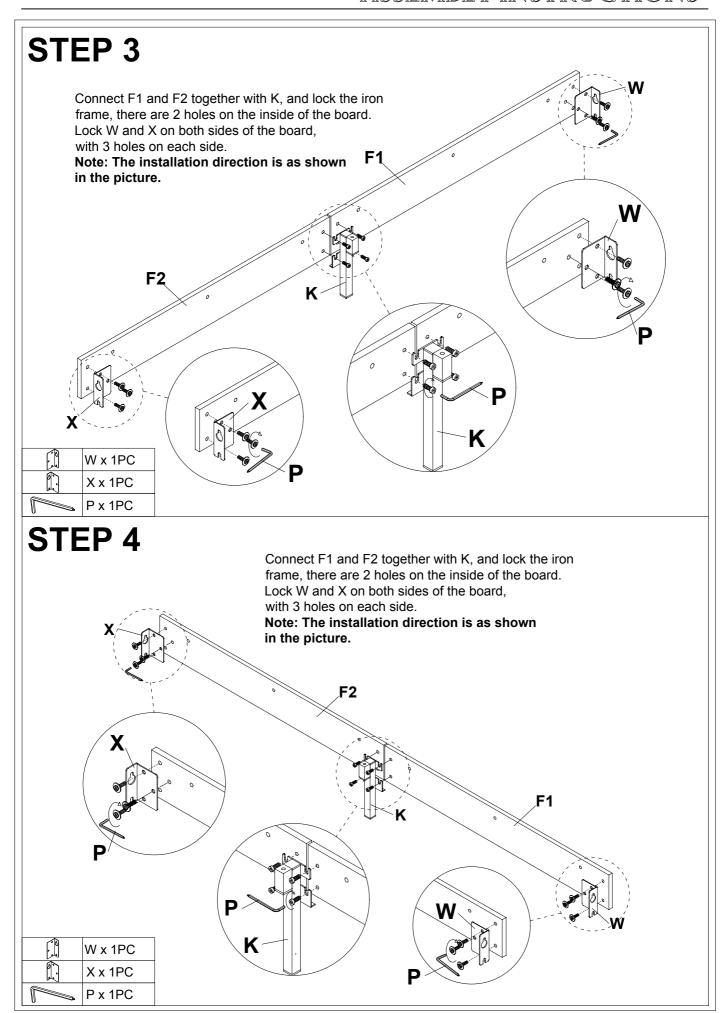

### Note:

- 1. Should be assembled on flat ground to keep balance.
- 2. Before completing the installation, do not tighten the screws.

For easier and better assembly, **2** or more adults are required.