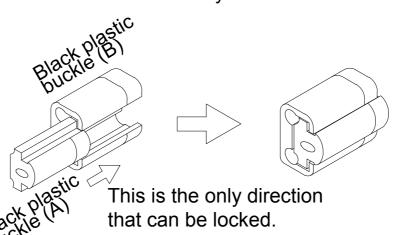

tered Platform Bed**



#### **Friendly Customer Service**

Satisfaction Guarantees: Any problems with assembly, quality, or return, please feel free to contact us directly.

#### **Contact us**

Phone: +1 (901) 347-2181 (US) Mon-Fri 9am - 5pm (PST)

E-Mail: cs@howedirect.com (Get efficient feedback within 12 hours)



Please follow the instruction manuals and use a pad to protect the product during your assembly.





### Note:

- 1. Should be assembled on flat ground to keep balance.
- 2. Before completing the installation, do not tighten the screws.



For easier and better assembly, **2** or more adults are required.



# **BED FRAME PARTS LIST**



### **FITTING PARTS LIST**















# **STEP 12**



You can pull the buckle out by following the direction indicated by the arrow