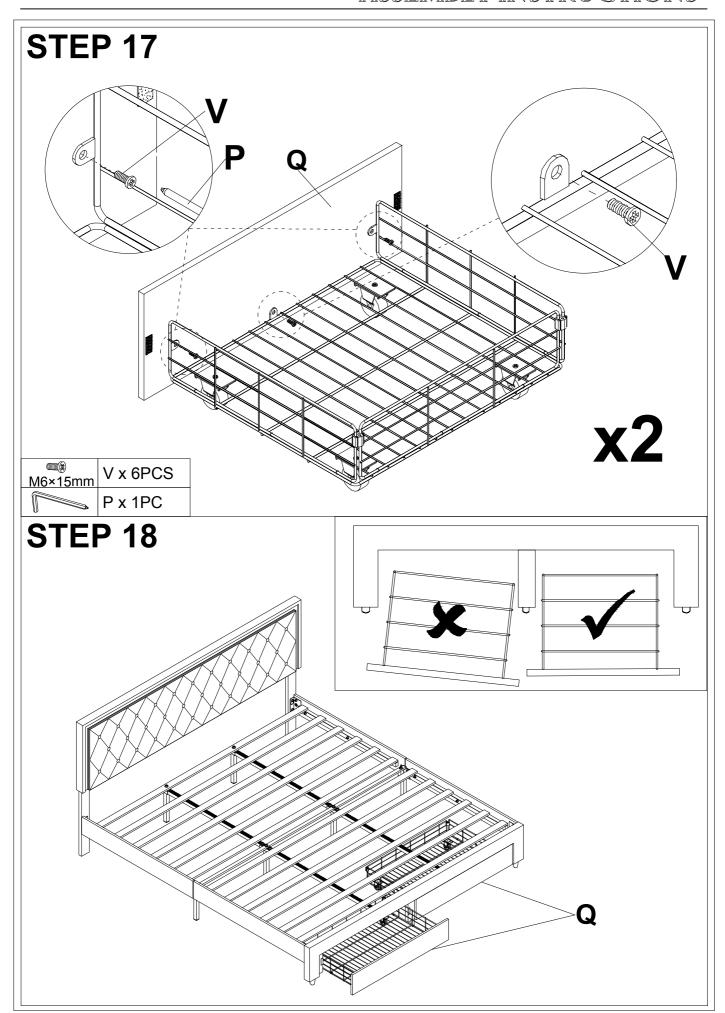

### Note:

- 1. Should be assembled on flat ground to keep balance.
- 2. Before completing the installation, do not tighten the screws.

For easier and better assembly, **2** or more adults are required.