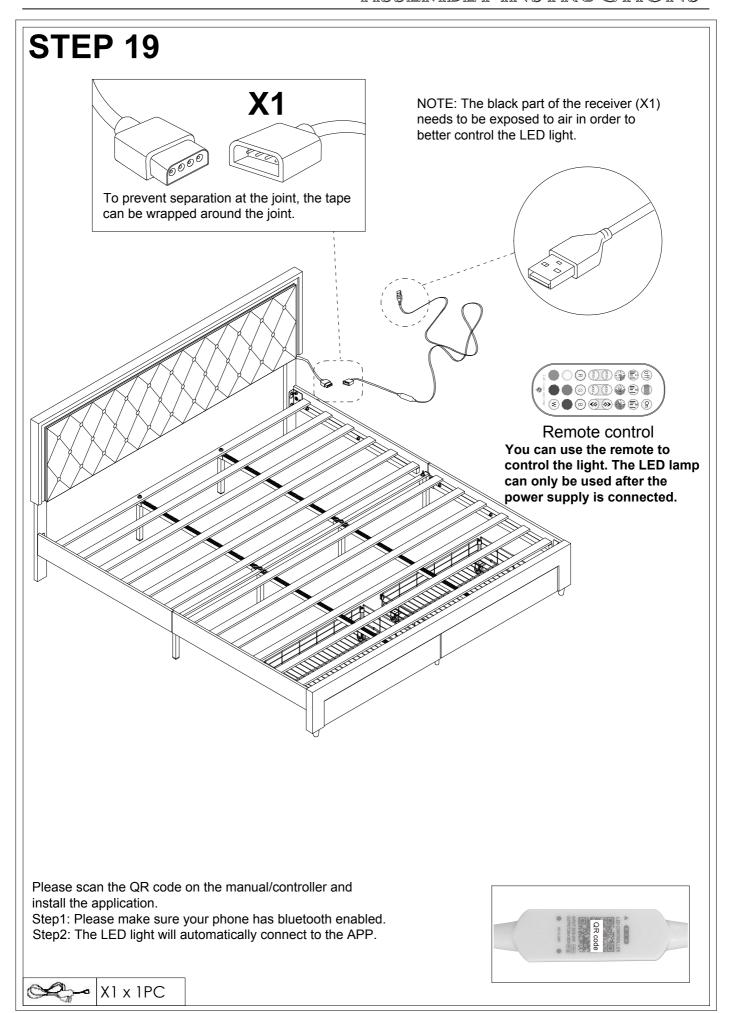

### Note:

- 1. Should be assembled on flat ground to keep balance.
- 2. Before completing the installation, do not tighten the screws.

For easier and better assembly, **2** or more adults are required.