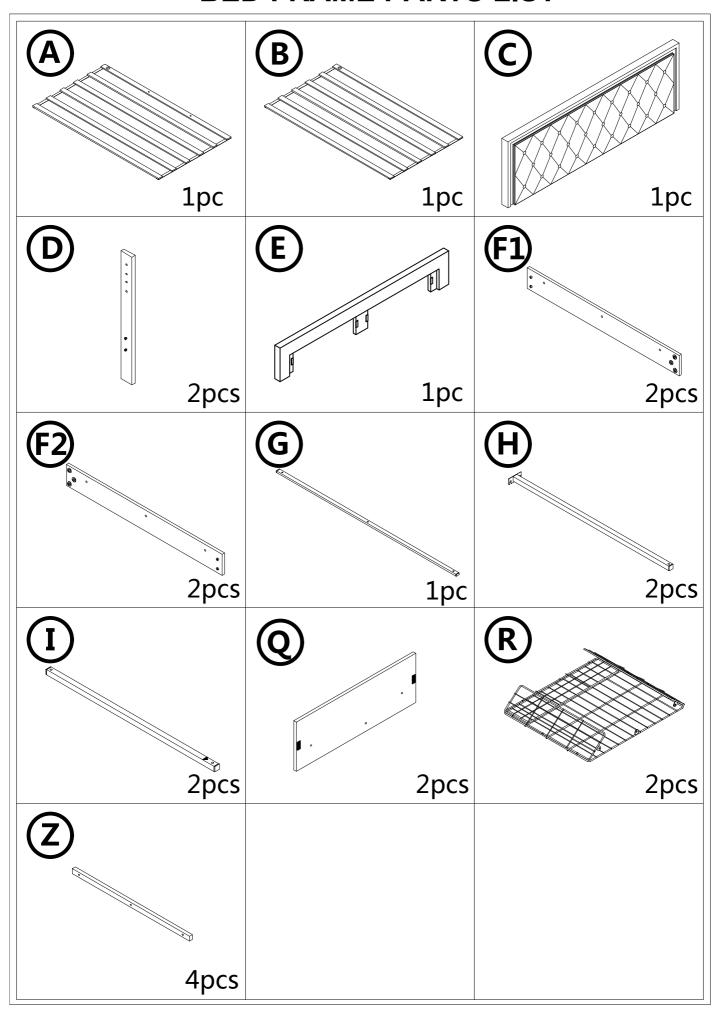

### **LED Upholstered Platform Bed**



#### **Friendly Customer Service**

Satisfaction Guarantees: Any problems with assembly, quality, or return, please feel free to contact us directly.

#### **Contact us**

Phone: +1 (901) 347-2181 (US) Mon-Fri 9am - 5pm (PST)

E-Mail: cs@howedirect.com (Get efficient feedback within 12 hours)



Please follow the instruction manuals and use a pad to protect the product during your assembly.





### Note:

- 1. Should be assembled on flat ground to keep balance.
- 2. Before completing the installation, do not tighten the screws.



For easier and better assembly, **2** or more adults are required.



# **BED FRAME PARTS LIST**



### **FITTING PARTS LIST**















# **STEP 12**



You can pull the buckle out by following the direction indicated by the arrow