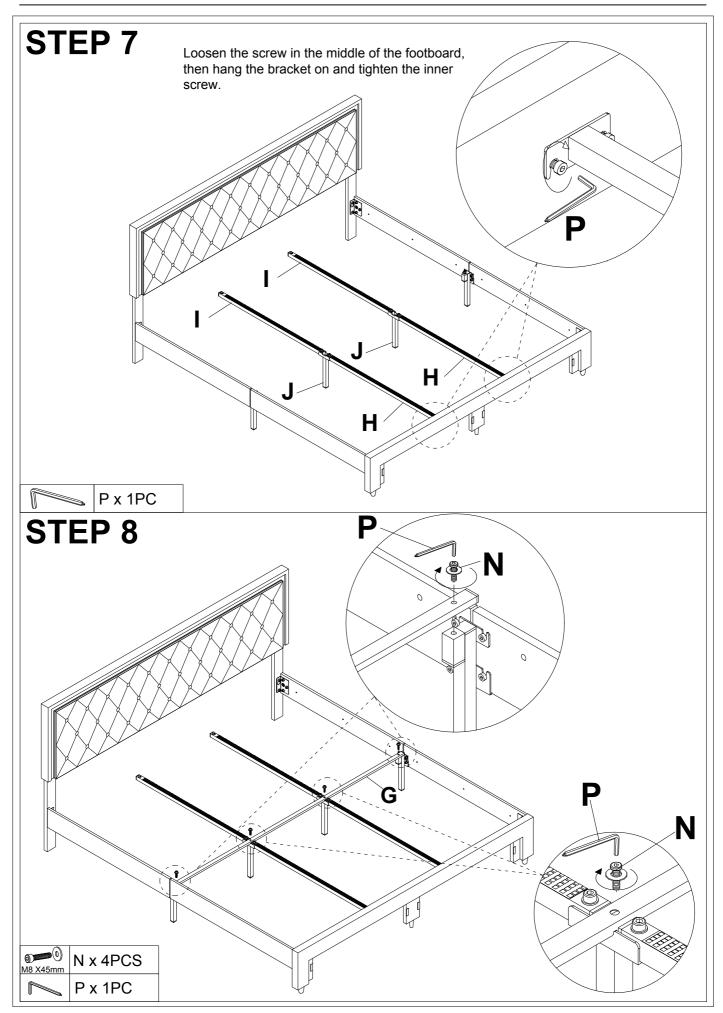

### Note:

- 1. Should be assembled on flat ground to keep balance.
- 2. Before completing the installation, do not tighten the screws.

For easier and better assembly, **2** or more adults are required.