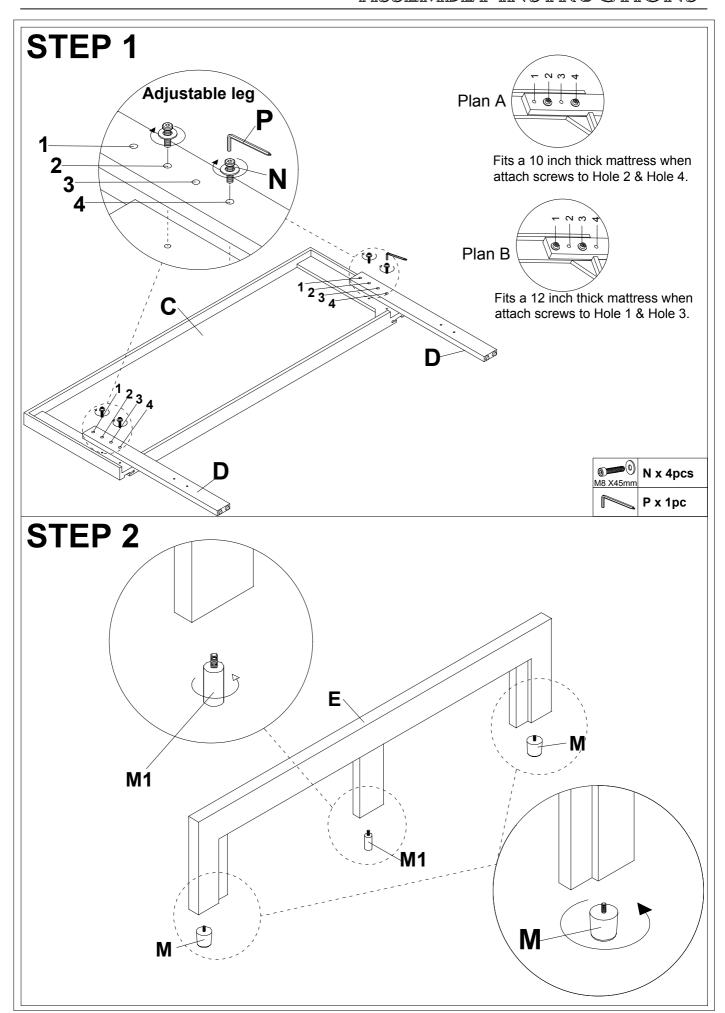

### Note:

- 1. Should be assembled on flat ground to keep balance.
- 2. Before completing the installation, do not tighten the screws.

For easier and better assembly, **2** or more adults are required.