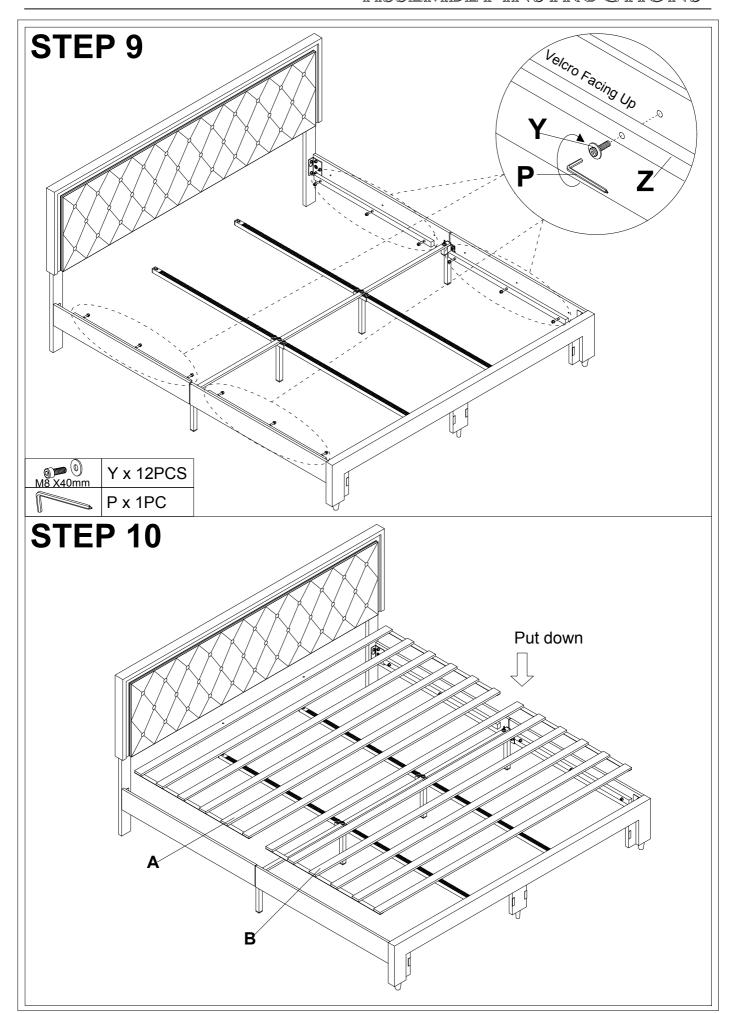

### Note:

- 1. Should be assembled on flat ground to keep balance.
- 2. Before completing the installation, do not tighten the screws.

For easier and better assembly, **2** or more adults are required.