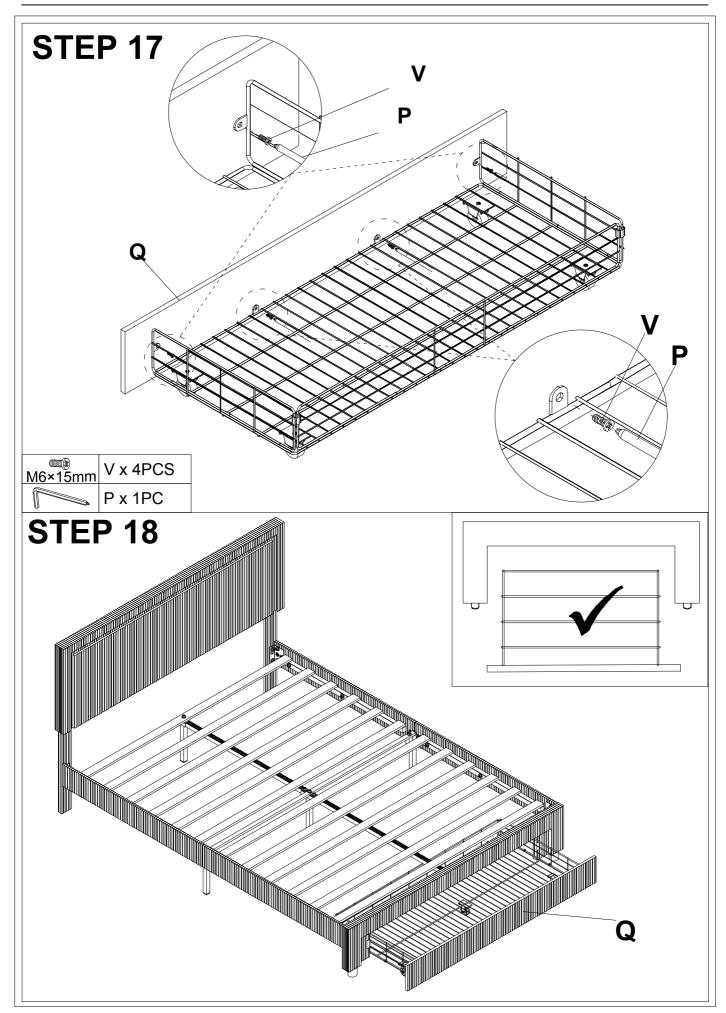

latform Bed**



#### **Friendly Customer Service**

Satisfaction Guarantees: Any problems with assembly, quality, or return, please feel free to contact us directly.

#### **Contact us**

Phone: +1 (901) 347-2181 (US) Mon-Fri 9am - 5pm (PST)

E-Mail: cs@howedirect.com (Get efficient feedback within 12 hours)



Please follow the instruction manuals and use a pad to protect the product during your assembly.





### Note:

- 1. Should be assembled on flat ground to keep balance.
- 2. Before completing the installation, do not tighten the screws.



For easier and better assembly, **2** or more adults are required.



## **BED FRAME PARTS LIST**



### **FITTING PARTS LIST**















# **STEP 12**



You can pull the buckle out by following the direction indicated by the arrow