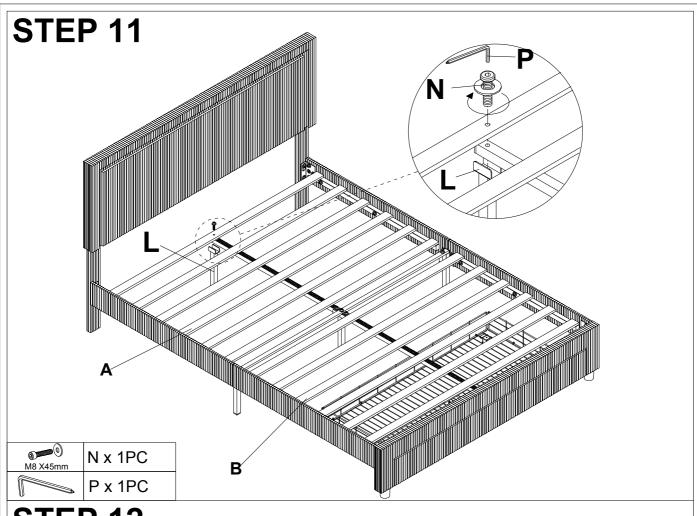

# **STEP 12**

You can pull the buckle out by following the direction indicated by the arrow