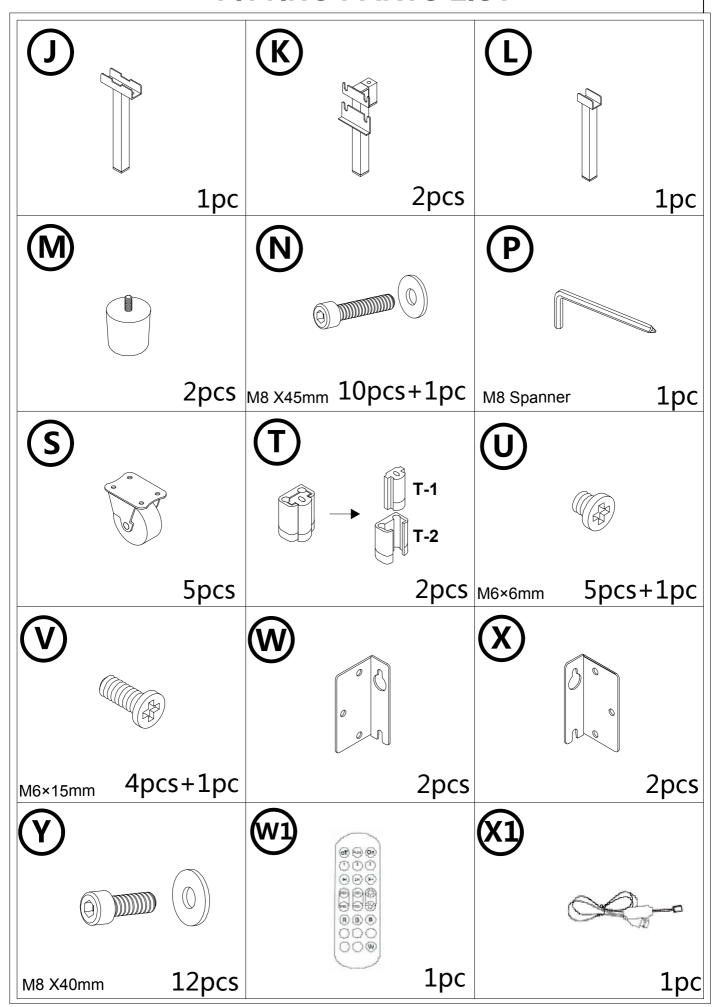

## **LED Upholstered Platform Bed**



#### **Friendly Customer Service**

Satisfaction Guarantees: Any problems with assembly, quality, or return, please feel free to contact us directly.

#### **Contact us**

Phone: +1 (901) 347-2181 (US) Mon-Fri 9am - 5pm (PST)

E-Mail: cs@howedirect.com (Get efficient feedback within 12 hours)



Please follow the instruction manuals and use a pad to protect the product during your assembly.





### Note:

- 1. Should be assembled on flat ground to keep balance.
- 2. Before completing the installation, do not tighten the screws.



For easier and better assembly, **2** or more adults are required.



## **BED FRAME PARTS LIST**



### **FITTING PARTS LIST**















# **STEP 12**



You can pull the buckle out by following the direction indicated by the arrow