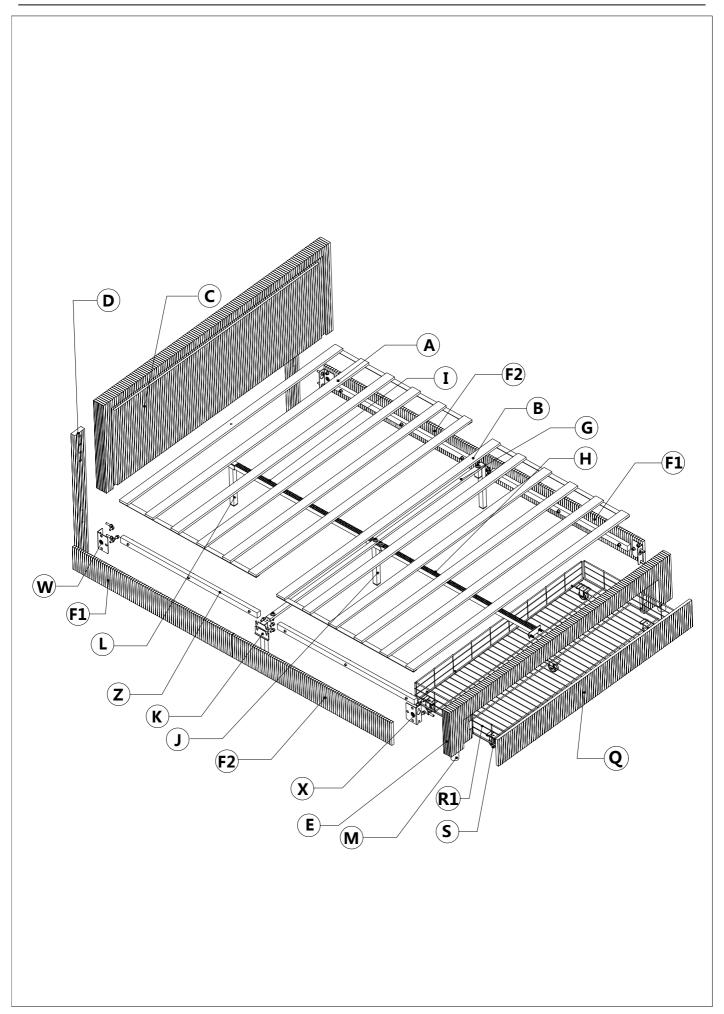

## **LED Upholstered Platform Bed**



#### **Friendly Customer Service**

Satisfaction Guarantees: Any problems with assembly, quality, or return, please feel free to contact us directly.

#### **Contact us**

Phone: +1 (901) 347-2181 (US) Mon-Fri 9am - 5pm (PST)

E-Mail: cs@howedirect.com (Get efficient feedback within 12 hours)



Please follow the instruction manuals and use a pad to protect the product during your assembly.





### Note:

- 1. Should be assembled on flat ground to keep balance.
- 2. Before completing the installation, do not tighten the screws.



For easier and better assembly, **2** or more adults are required.



## **BED FRAME PARTS LIST**



### **FITTING PARTS LIST**















# **STEP 12**



You can pull the buckle out by following the direction indicated by the arrow