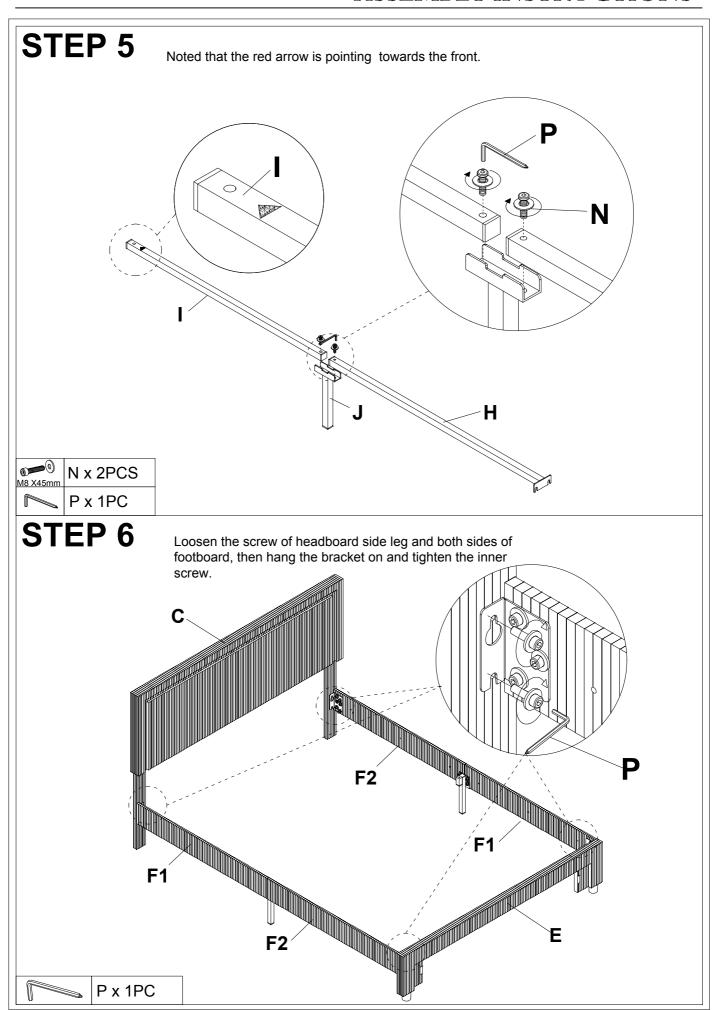

### Note:

- 1. Should be assembled on flat ground to keep balance.
- 2. Before completing the installation, do not tighten the screws.

For easier and better assembly, **2** or more adults are required.