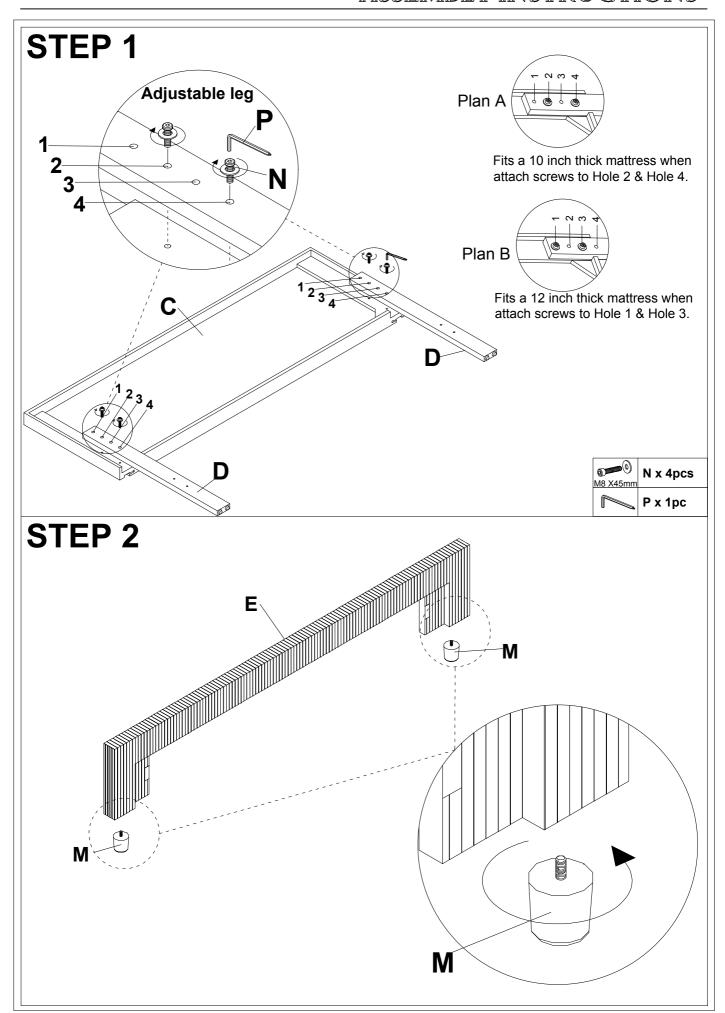

### Note:

- 1. Should be assembled on flat ground to keep balance.
- 2. Before completing the installation, do not tighten the screws.

For easier and better assembly, **2** or more adults are required.