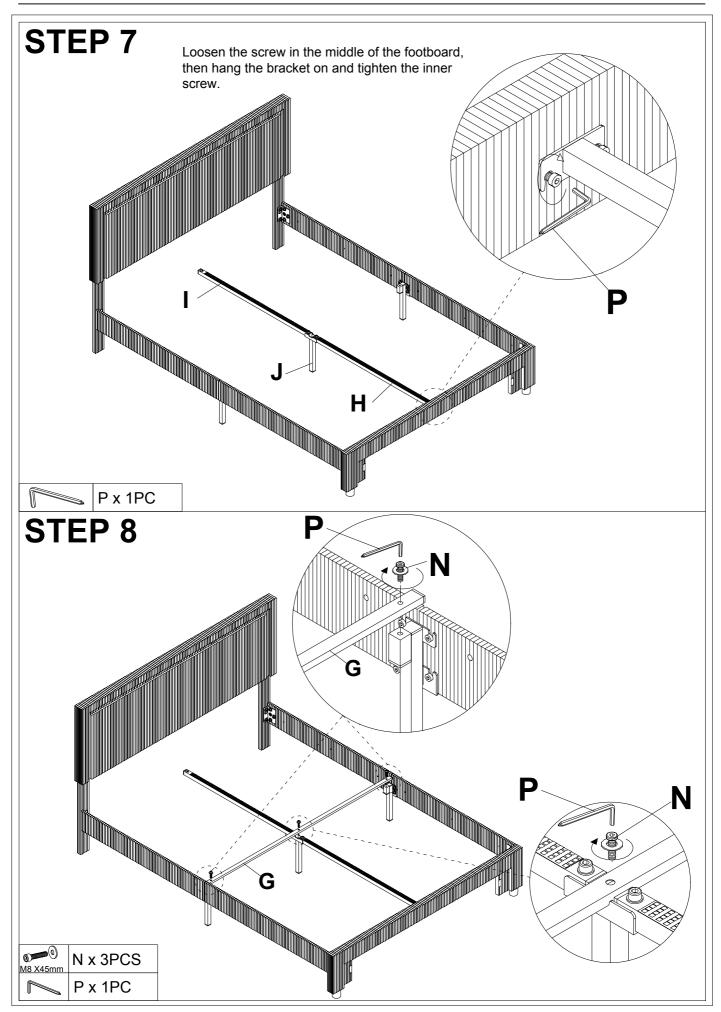

### Note:

- 1. Should be assembled on flat ground to keep balance.
- 2. Before completing the installation, do not tighten the screws.

For easier and better assembly, **2** or more adults are required.