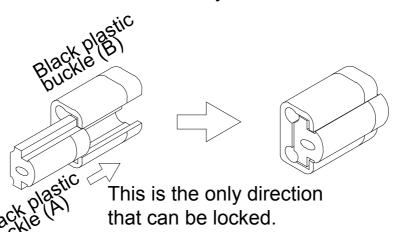

ered Platform Bed**



#### **Friendly Customer Service**

Satisfaction Guarantees: Any problems with assembly, quality, or return, please feel free to contact us directly.

#### **Contact us**

Phone: +1 (901) 347-2181 (US) Mon-Fri 9am - 5pm (PST)

E-Mail: cs@howedirect.com (Get efficient feedback within 12 hours)



Please follow the instruction manuals and use a pad to protect the product during your assembly.





### Note:

- 1. Should be assembled on flat ground to keep balance.
- 2. Before completing the installation, do not tighten the screws.



For easier and better assembly, **2** or more adults are required.



## **BED FRAME PARTS LIST**



### **FITTING PARTS LIST**















# **STEP 12**



You can pull the buckle out by following the direction indicated by the arrow