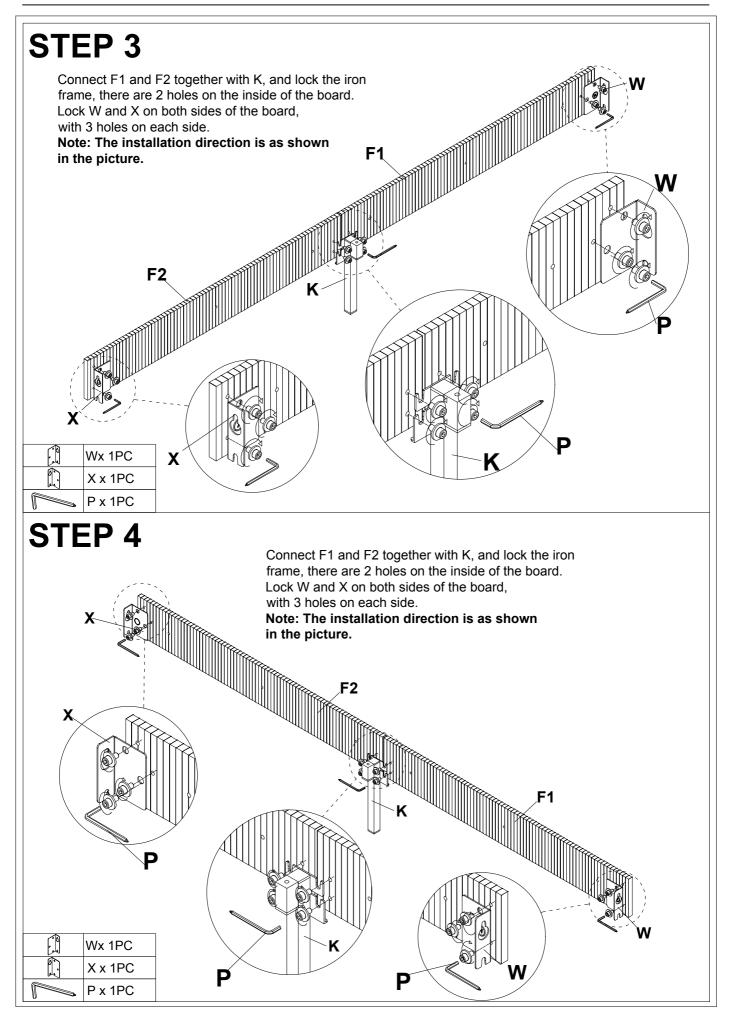

## **LED Upholstered Platform Bed**



#### **Friendly Customer Service**

Satisfaction Guarantees: Any problems with assembly, quality, or return, please feel free to contact us directly.

#### **Contact us**

Phone: +1 (901) 347-2181 (US) Mon-Fri 9am - 5pm (PST)

E-Mail: cs@howedirect.com (Get efficient feedback within 12 hours)



Please follow the instruction manuals and use a pad to protect the product during your assembly.





### Note:

- 1. Should be assembled on flat ground to keep balance.
- 2. Before completing the installation, do not tighten the screws.



For easier and better assembly, **2** or more adults are required.



## **BED FRAME PARTS LIST**



### **FITTING PARTS LIST**















# **STEP 12**



You can pull the buckle out by following the direction indicated by the arrow