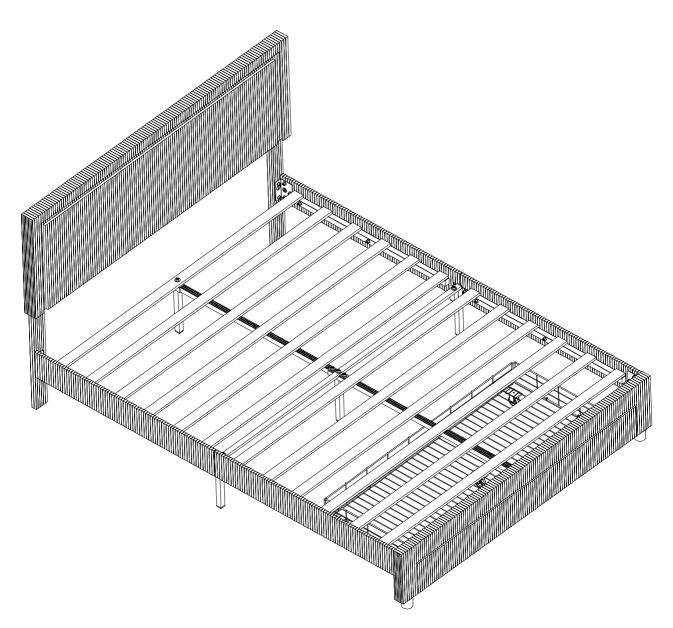

## **LED Upholstered Platform Bed**



#### **Friendly Customer Service**

Satisfaction Guarantees: Any problems with assembly, quality, or return, please feel free to contact us directly.

#### **Contact us**

Phone: +1 (901) 347-2181 (US) Mon-Fri 9am - 5pm (PST)

E-Mail: cs@howedirect.com (Get efficient feedback within 12 hours)



Please follow the instruction manuals and use a pad to protect the product during your assembly.





### Note:

- 1. Should be assembled on flat ground to keep balance.
- 2. Before completing the installation, do not tighten the screws.



For easier and better assembly, **2** or more adults are required.



## **BED FRAME PARTS LIST**



### **FITTING PARTS LIST**















# **STEP 12**



You can pull the buckle out by following the direction indicated by the arrow