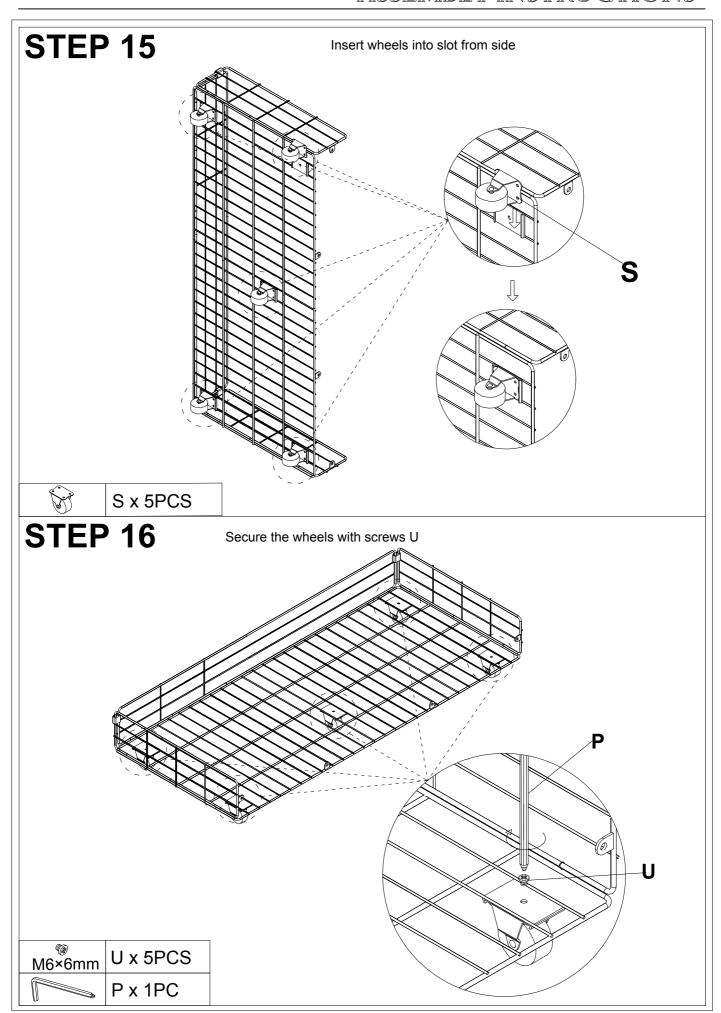

Platform Bed**



#### **Friendly Customer Service**

Satisfaction Guarantees: Any problems with assembly, quality, or return, please feel free to contact us directly.

#### **Contact us**

Phone: +1 (901) 347-2181 (US) Mon-Fri 9am - 5pm (PST)

E-Mail: cs@howedirect.com (Get efficient feedback within 12 hours)



Please follow the instruction manuals and use a pad to protect the product during your assembly.





### Note:

- 1. Should be assembled on flat ground to keep balance.
- 2. Before completing the installation, do not tighten the screws.



For easier and better assembly, **2** or more adults are required.



## **BED FRAME PARTS LIST**



### **FITTING PARTS LIST**















# **STEP 12**



You can pull the buckle out by following the direction indicated by the arrow