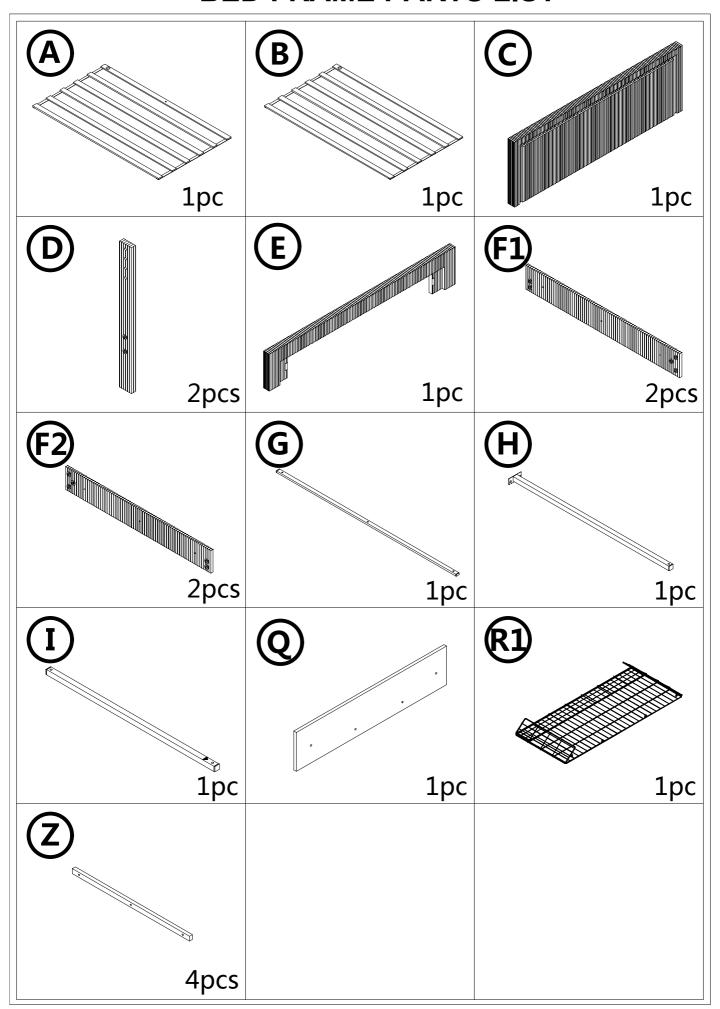

## **LED Upholstered Platform Bed**



#### **Friendly Customer Service**

Satisfaction Guarantees: Any problems with assembly, quality, or return, please feel free to contact us directly.

#### **Contact us**

Phone: +1 (901) 347-2181 (US) Mon-Fri 9am - 5pm (PST)

E-Mail: cs@howedirect.com (Get efficient feedback within 12 hours)



Please follow the instruction manuals and use a pad to protect the product during your assembly.





### Note:

- 1. Should be assembled on flat ground to keep balance.
- 2. Before completing the installation, do not tighten the screws.



For easier and better assembly, **2** or more adults are required.



## **BED FRAME PARTS LIST**



### **FITTING PARTS LIST**















# **STEP 12**



You can pull the buckle out by following the direction indicated by the arrow