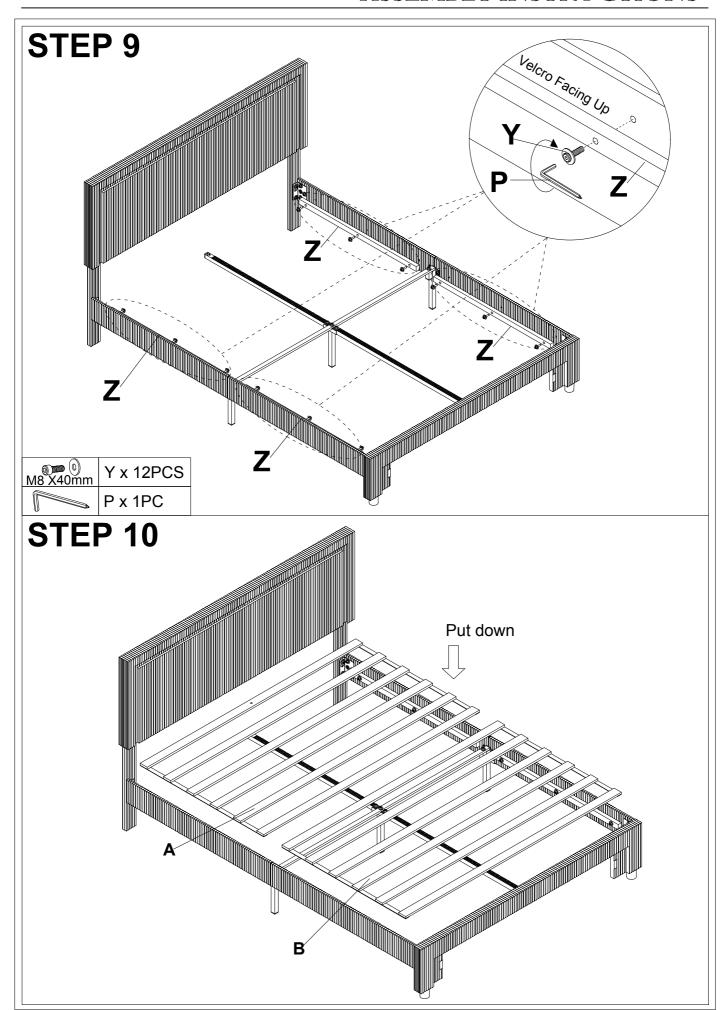

### Note:

- 1. Should be assembled on flat ground to keep balance.
- 2. Before completing the installation, do not tighten the screws.

For easier and better assembly, **2** or more adults are required.