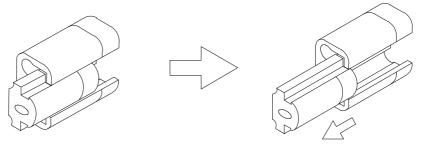

# **STEP 12**

You can pull the buckle out by following the direction indicated by the arrow