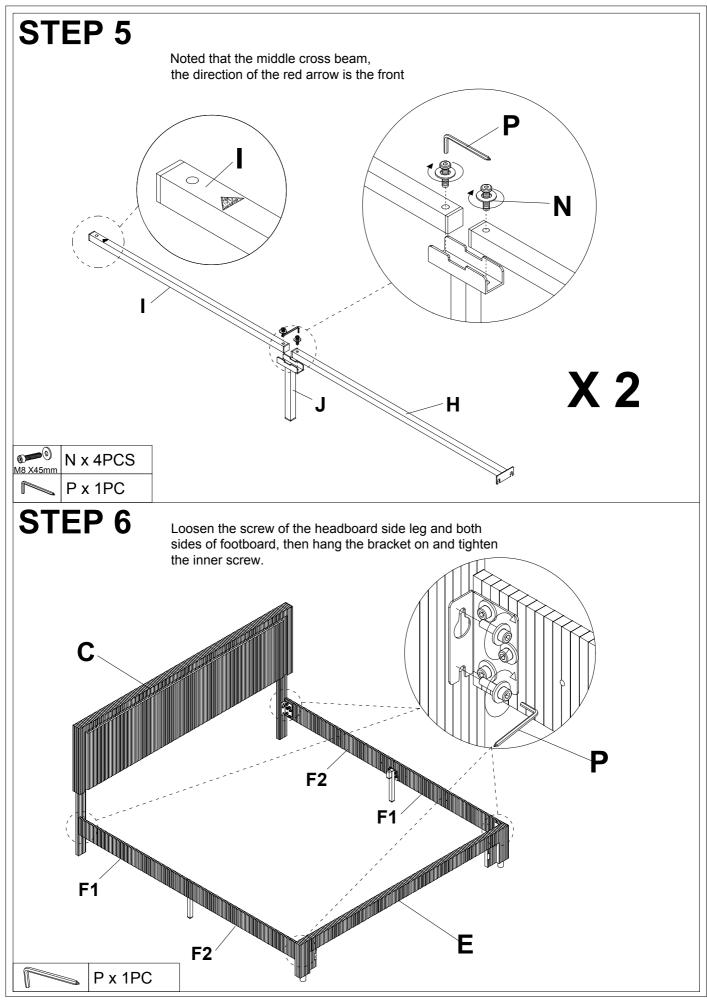

#### Note:

- 1. Should be assembled on flat ground to keep balance.
- **2.** Before completing the installation, do not tighten the screws.

For easier and better assembly, **2** or more adults are required.