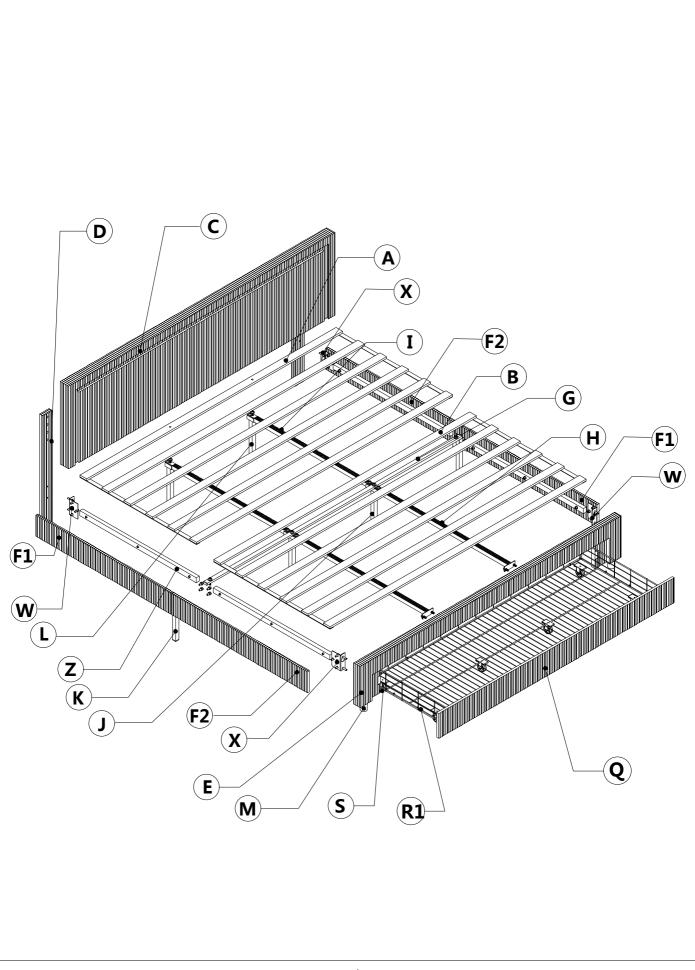

#### **Friendly Customer Service**

Satisfaction Guarantees: Any problems with assembly, quality, or return, please feel free to contact us directly.

#### **Contact us**

Phone: +1 (901) 347-2181 (US) Mon-Fri 9am - 5pm (PST) E-Mail: cs@howedirect.com (Get efficient feedback within 12 hours)



Please follow the instruction manuals and use a pad to protect the product during your assembly.





#### Note:

- 1. Should be assembled on flat ground to keep balance.
- **2.** Before completing the installation, do not tighten the screws.



For easier and better assembly, **2** or more adults are required.



# **BED FRAME PARTS LIST**