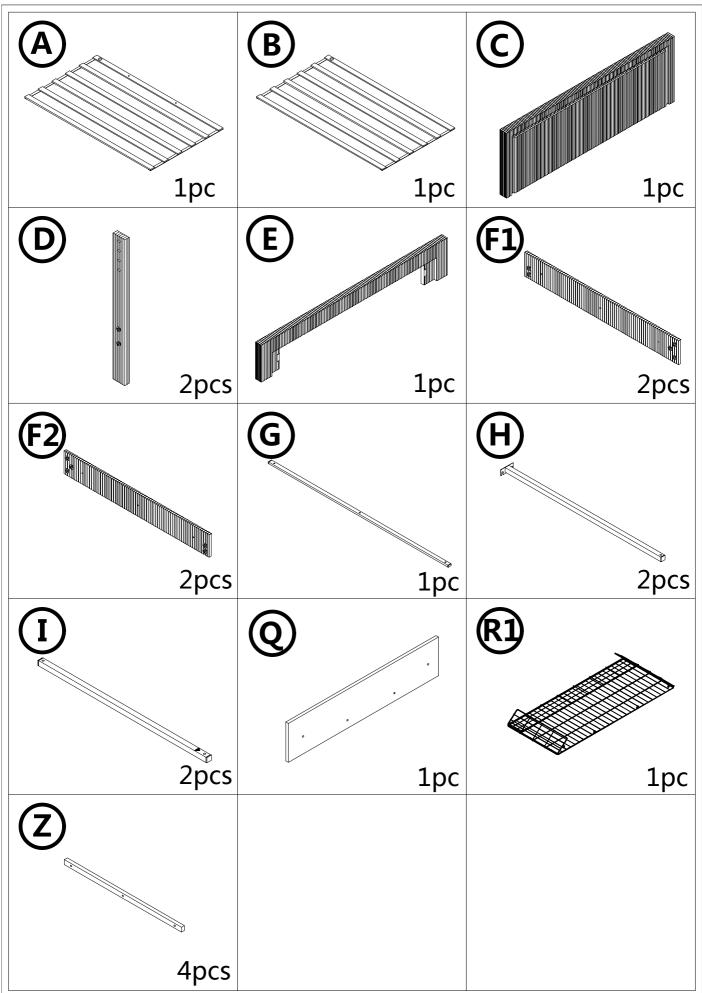

#### **Friendly Customer Service**

Satisfaction Guarantees: Any problems with assembly, quality, or return, please feel free to contact us directly.

#### **Contact us**

Phone: +1 (901) 347-2181 (US) Mon-Fri 9am - 5pm (PST) E-Mail: cs@howedirect.com (Get efficient feedback within 12 hours)



Please follow the instruction manuals and use a pad to protect the product during your assembly.





#### Note:

- 1. Should be assembled on flat ground to keep balance.
- **2.** Before completing the installation, do not tighten the screws.



For easier and better assembly, **2** or more adults are required.



# **BED FRAME PARTS LIST**