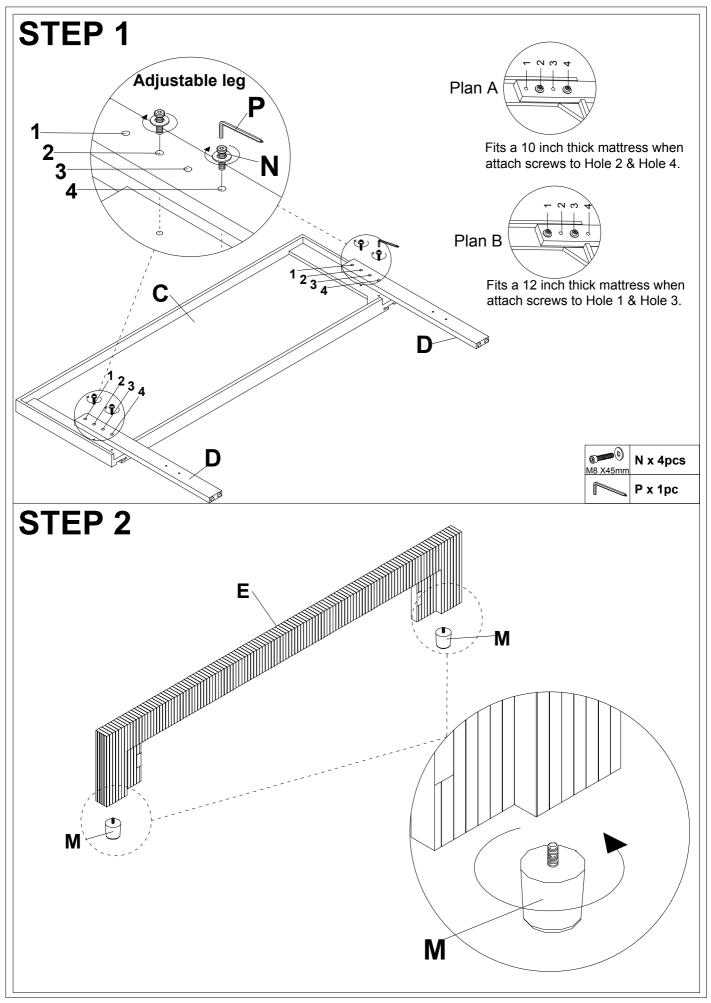

#### Note:

- 1. Should be assembled on flat ground to keep balance.
- **2.** Before completing the installation, do not tighten the screws.

For easier and better assembly, **2** or more adults are required.