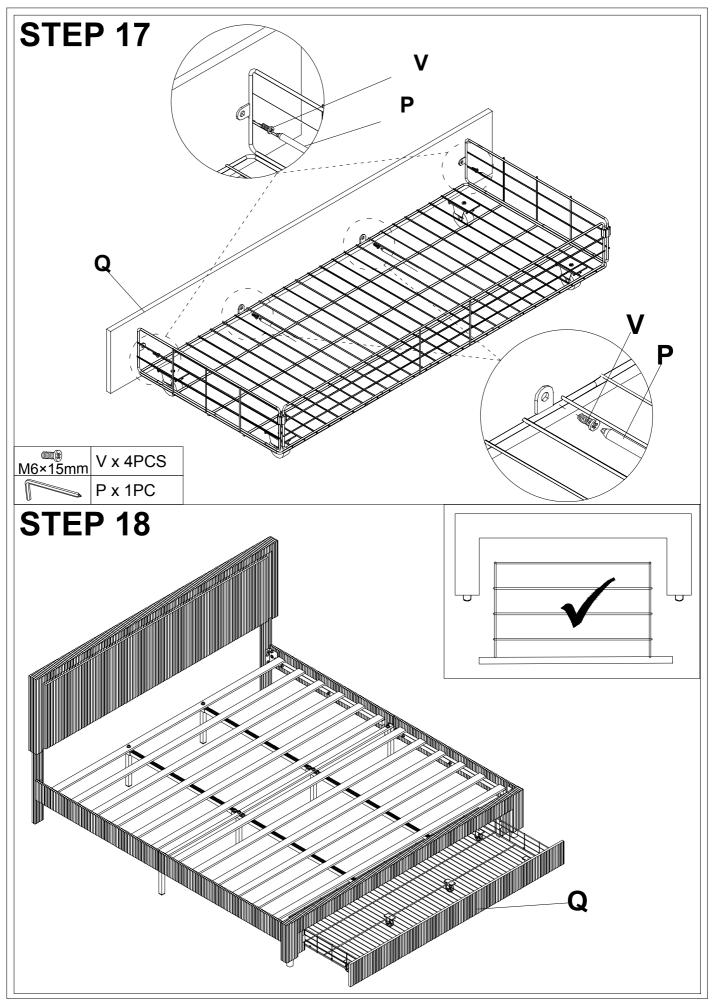

#### **Friendly Customer Service**

Satisfaction Guarantees: Any problems with assembly, quality, or return, please feel free to contact us directly.

#### **Contact us**

Phone: +1 (901) 347-2181 (US) Mon-Fri 9am - 5pm (PST) E-Mail: cs@howedirect.com (Get efficient feedback within 12 hours)



Please follow the instruction manuals and use a pad to protect the product during your assembly.





#### Note:

- 1. Should be assembled on flat ground to keep balance.
- **2.** Before completing the installation, do not tighten the screws.



For easier and better assembly, **2** or more adults are required.



# **BED FRAME PARTS LIST**