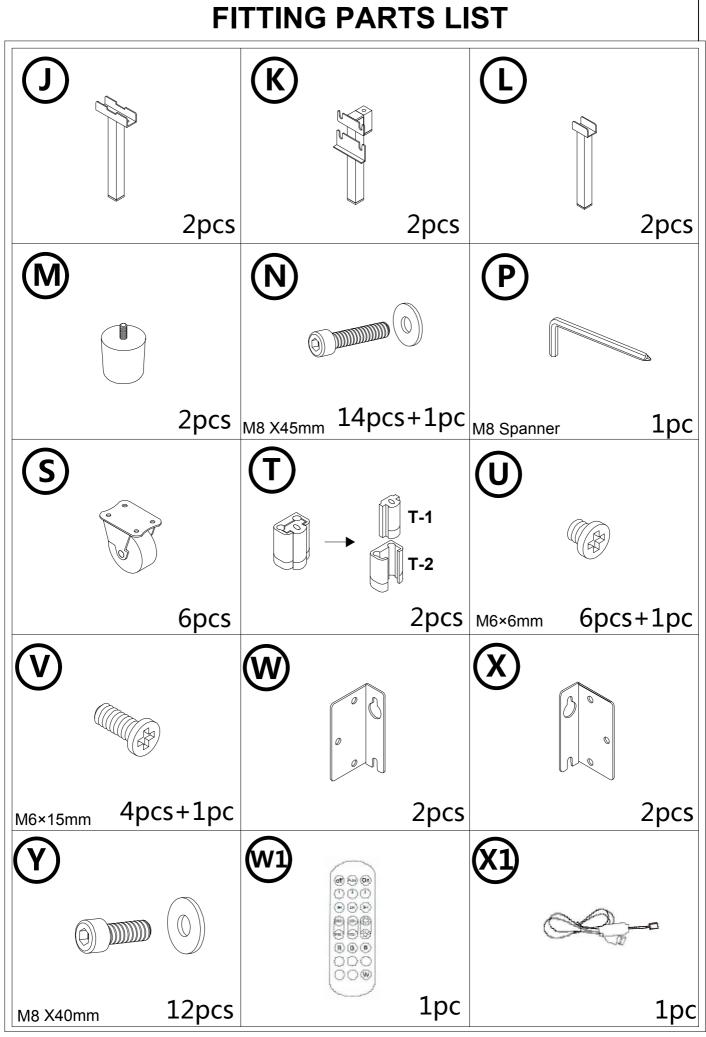

#### **Friendly Customer Service**

Satisfaction Guarantees: Any problems with assembly, quality, or return, please feel free to contact us directly.

#### **Contact us**

Phone: +1 (901) 347-2181 (US) Mon-Fri 9am - 5pm (PST) E-Mail: cs@howedirect.com (Get efficient feedback within 12 hours)



Please follow the instruction manuals and use a pad to protect the product during your assembly.





#### Note:

- 1. Should be assembled on flat ground to keep balance.
- **2.** Before completing the installation, do not tighten the screws.



For easier and better assembly, **2** or more adults are required.



# **BED FRAME PARTS LIST**