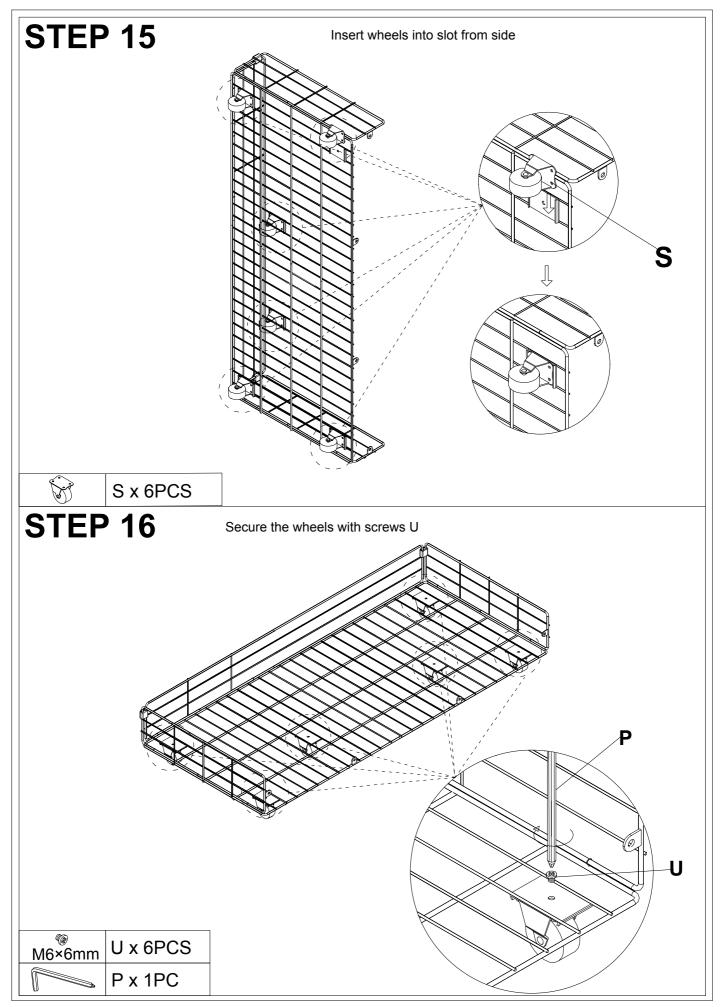

#### **Friendly Customer Service**

Satisfaction Guarantees: Any problems with assembly, quality, or return, please feel free to contact us directly.

#### **Contact us**

Phone: +1 (901) 347-2181 (US) Mon-Fri 9am - 5pm (PST) E-Mail: cs@howedirect.com (Get efficient feedback within 12 hours)



Please follow the instruction manuals and use a pad to protect the product during your assembly.





#### Note:

- 1. Should be assembled on flat ground to keep balance.
- **2.** Before completing the installation, do not tighten the screws.



For easier and better assembly, **2** or more adults are required.



# **BED FRAME PARTS LIST**