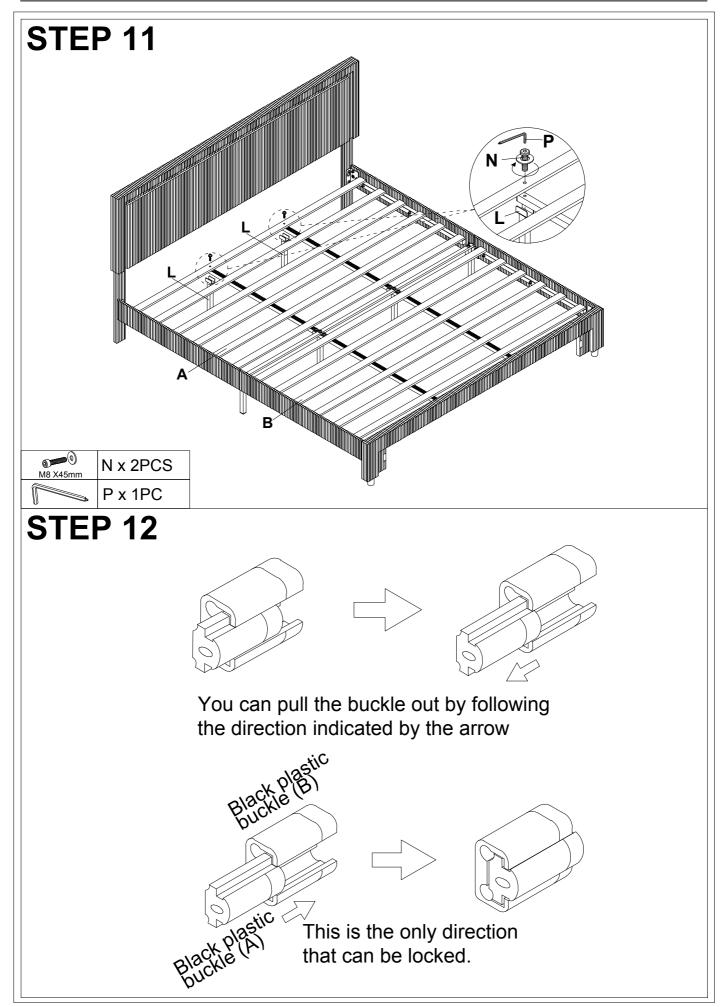

#### Note:

- 1. Should be assembled on flat ground to keep balance.
- **2.** Before completing the installation, do not tighten the screws.

For easier and better assembly, **2** or more adults are required.