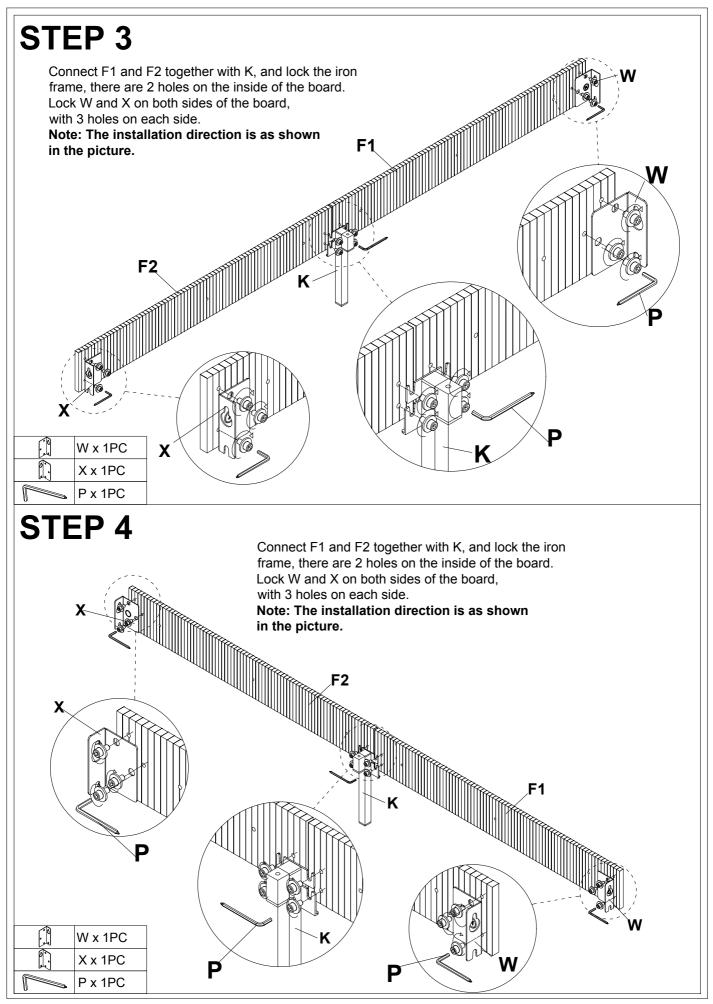

#### Note:

- 1. Should be assembled on flat ground to keep balance.
- **2.** Before completing the installation, do not tighten the screws.

For easier and better assembly, **2** or more adults are required.