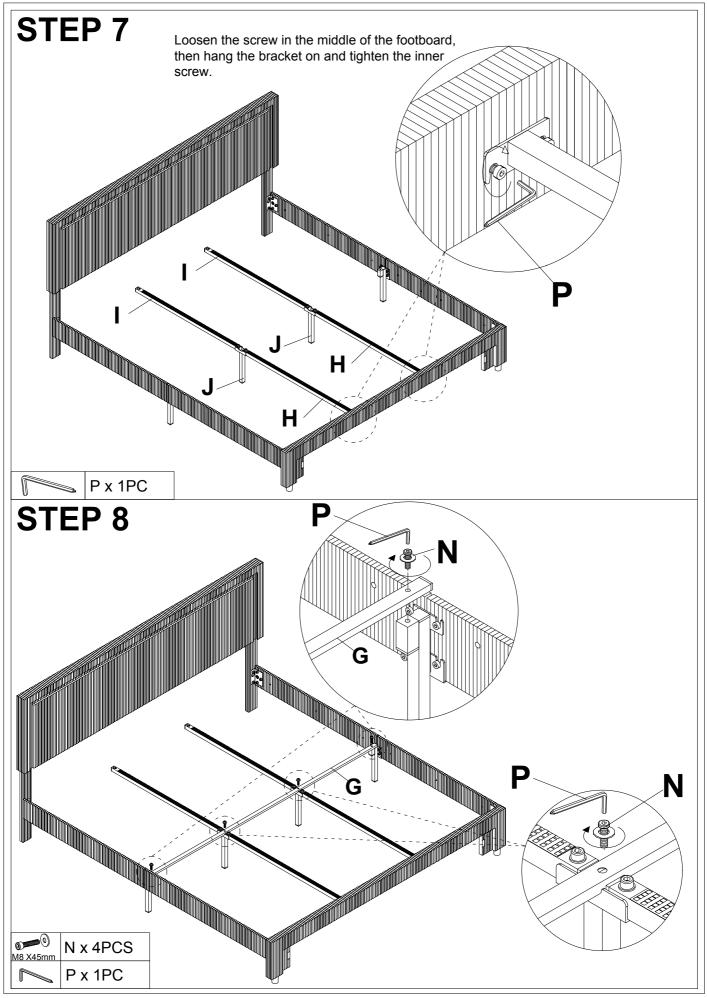

#### Note:

- 1. Should be assembled on flat ground to keep balance.
- **2.** Before completing the installation, do not tighten the screws.

For easier and better assembly, **2** or more adults are required.