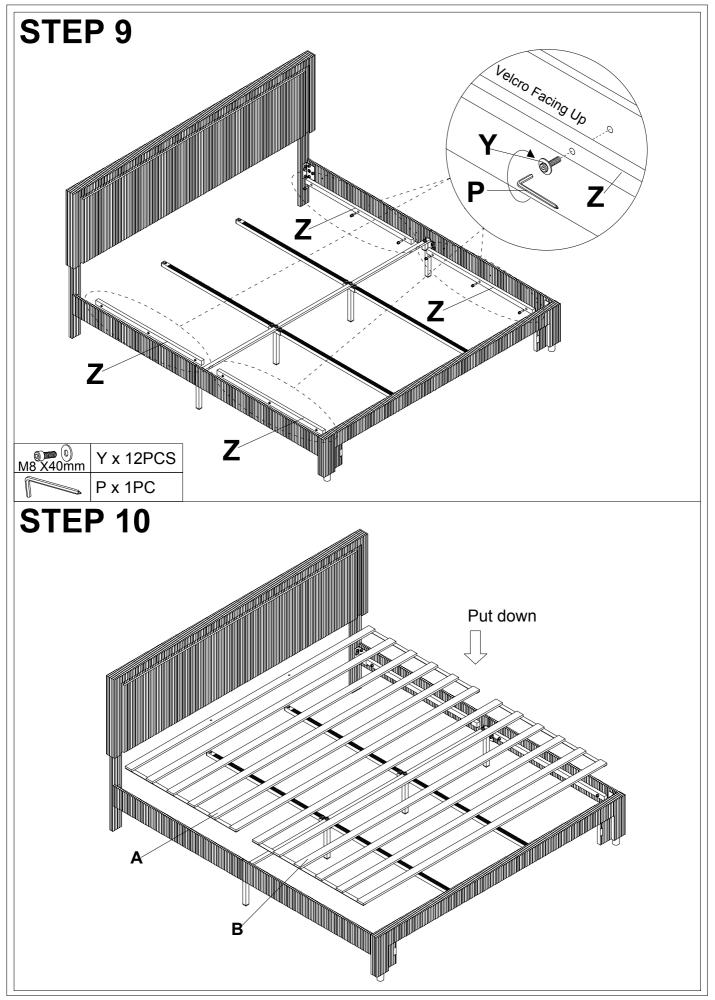

#### Note:

- 1. Should be assembled on flat ground to keep balance.
- **2.** Before completing the installation, do not tighten the screws.

For easier and better assembly, **2** or more adults are required.