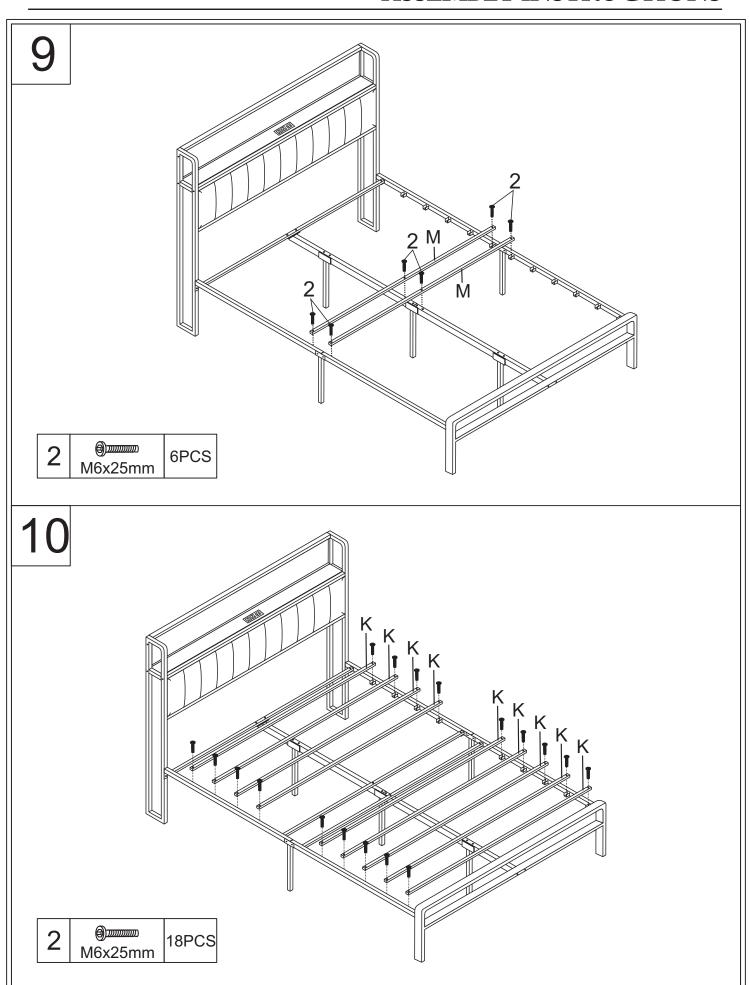

## ASSEMBLY INSTRUCTIONS

11

12

You can pull the buckle out by following the direction indicated by the arrow

Place iron mesh as shown for better drawer assembly This is the only direction that can be locked.