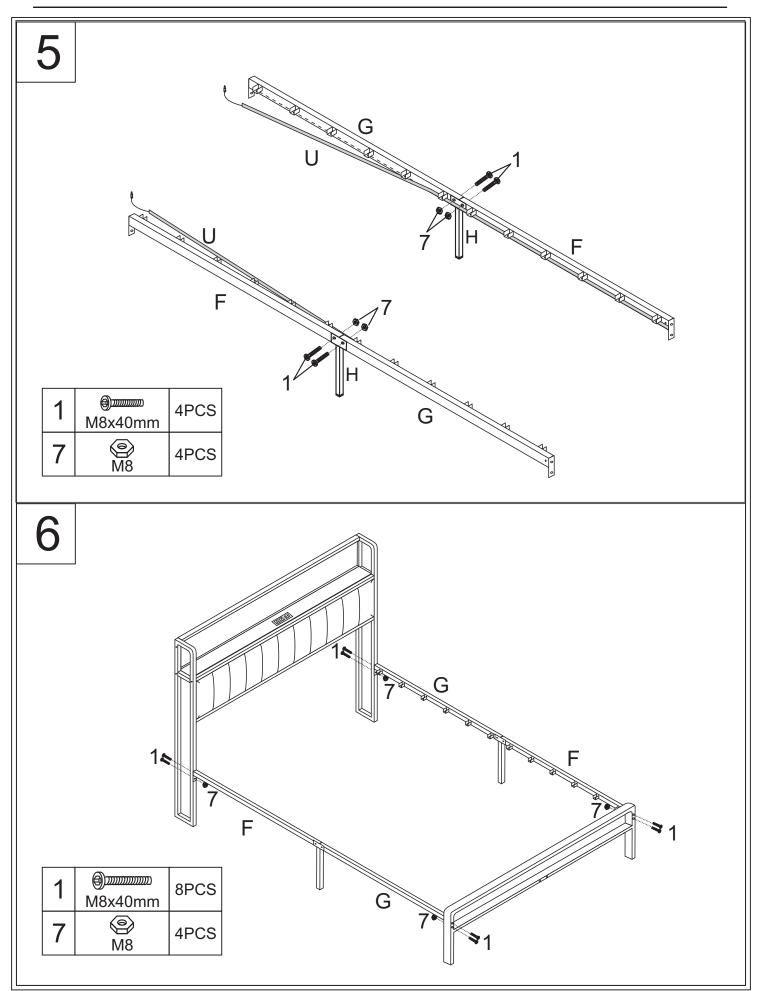

## ASSEMBLY INSTRUCTIONS

11

12

You can pull the buckle out by following the direction indicated by the arrow

Place iron mesh as shown for better drawer assembly This is the only direction that can be locked.