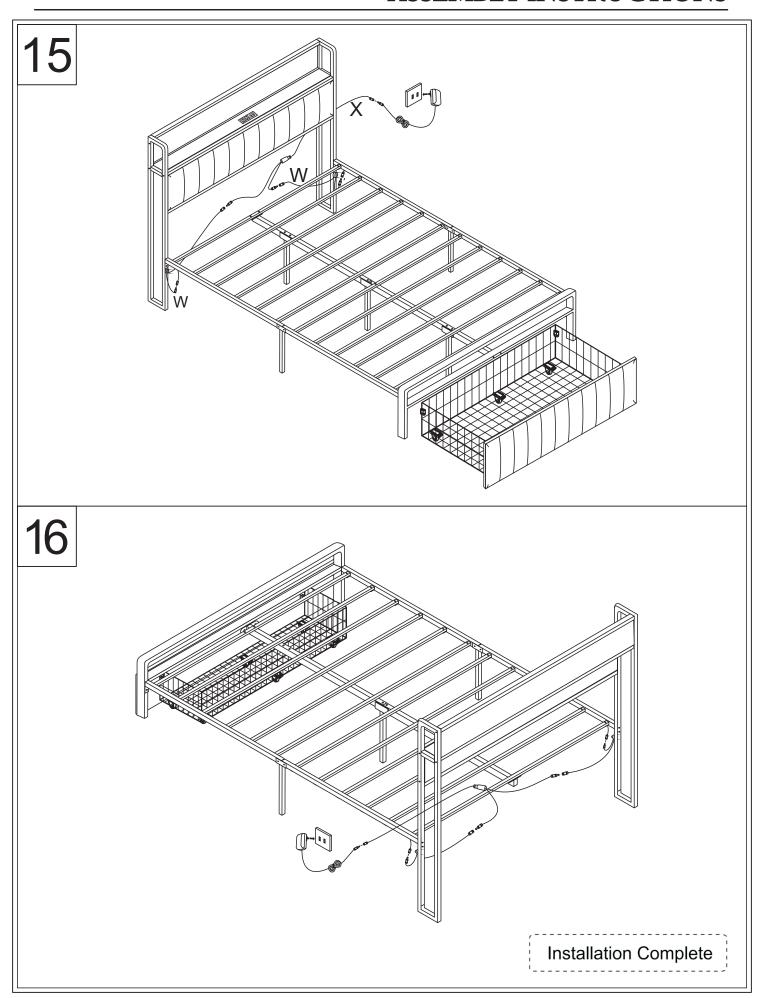

Notice: Do not tighten the screws too tightly at the beginning of the assembly. After each hole position is matched well, apply gentle force to screw, if there is no problem, then tighten all the screws.