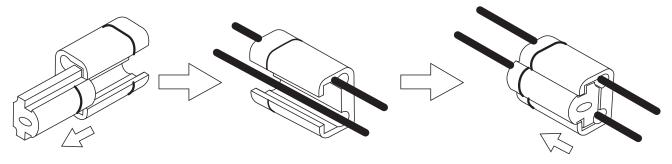

## ASSEMBLY INSTRUCTIONS

11

12

You can pull the buckle out by following the direction indicated by the arrow

Place iron mesh as shown for better drawer assembly This is the only direction that can be locked.