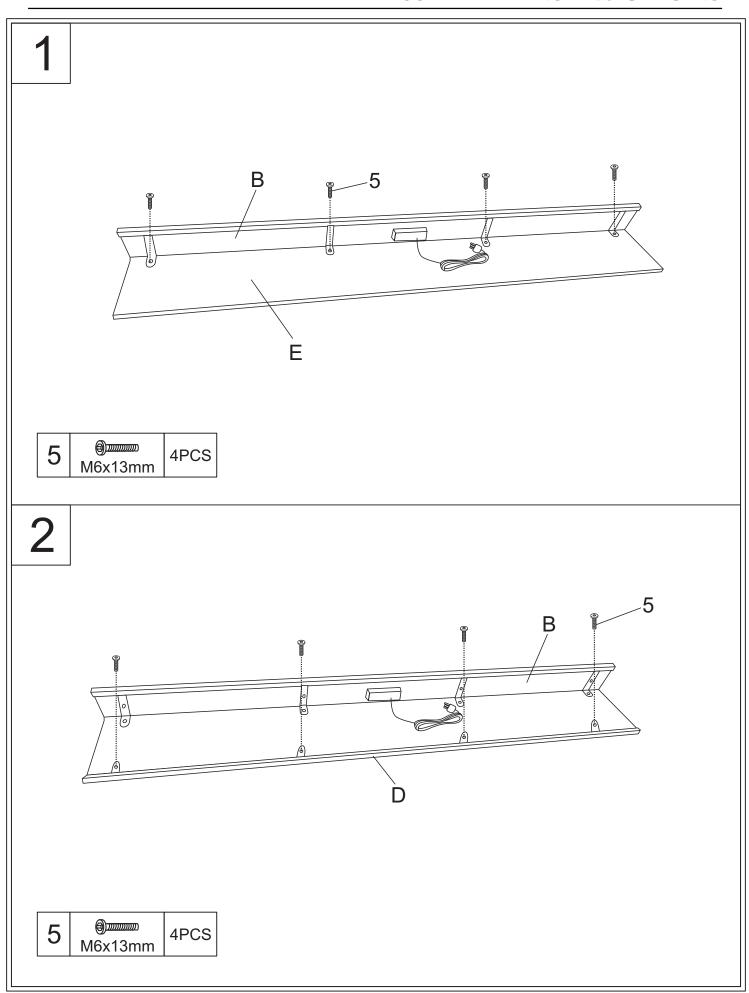

Notice: Do not tighten the screws too tightly at the beginning of the assembly. After each hole position is matched well, apply gentle force to screw, if there is no problem, then tighten all the screws.

5 6PCS M6x13mm