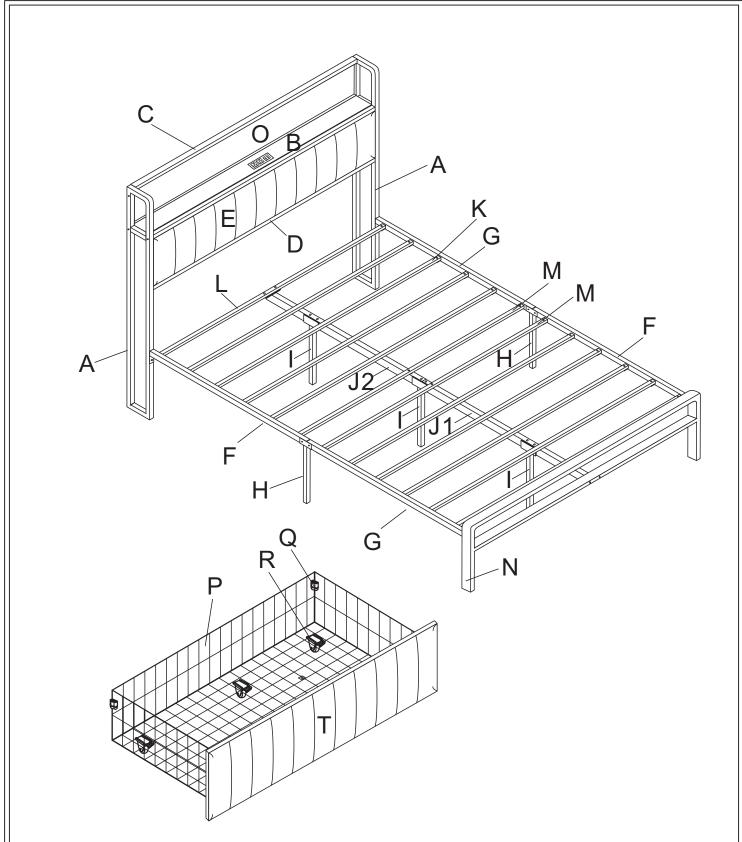

## Bed Frame with Storage Headboard & Charging Station Assembly Instructions



## Dear Customers,

Thank you for purchasing our product. Please read this instruction manual carefully after receiving this product. It will help you assemble this product quickly, safely and correctly. You can keep this manual for future reference. MADEINCHINA



Notice: Do not tighten the screws too tightly at the beginning of the assembly. After each hole position is matched well, apply gentle force to screw, if there is no problem, then tighten all the screws.







## ASSEMBLY INSTRUCTIONS







11



12



You can pull the buckle out by following the direction indicated by the arrow

Place iron mesh as shown for better drawer assembly This is the only direction that can be locked.

5 6PCS M6x13mm