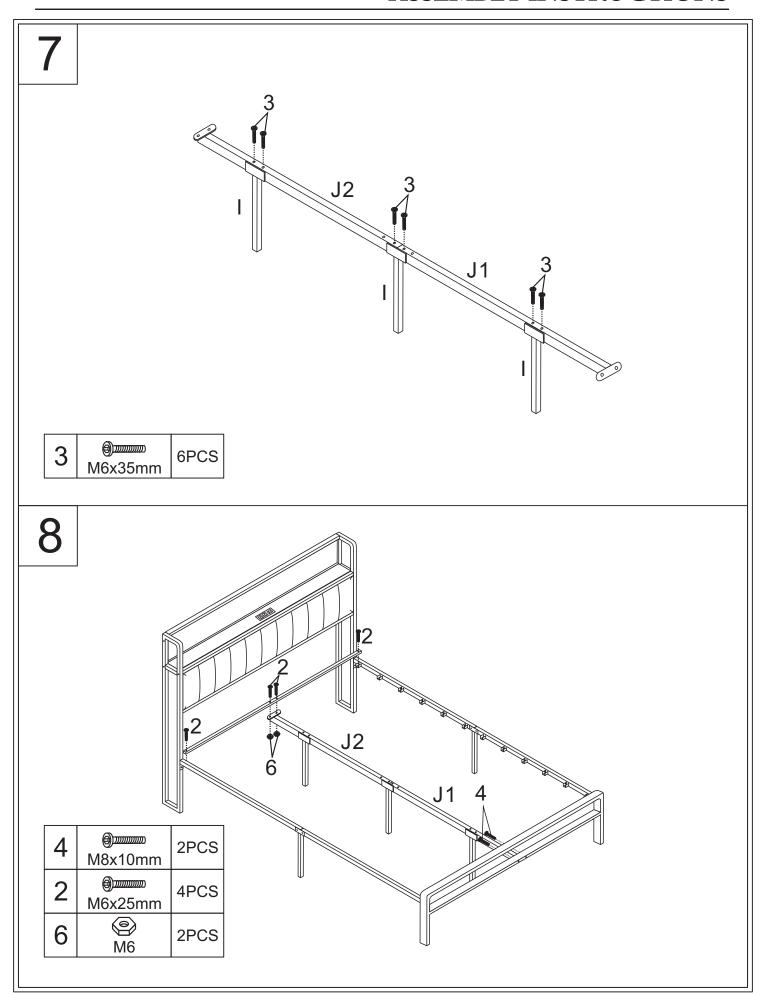

## ASSEMBLY INSTRUCTIONS

11

12

You can pull the buckle out by following the direction indicated by the arrow

Place iron mesh as shown for better drawer assembly This is the only direction that can be locked.