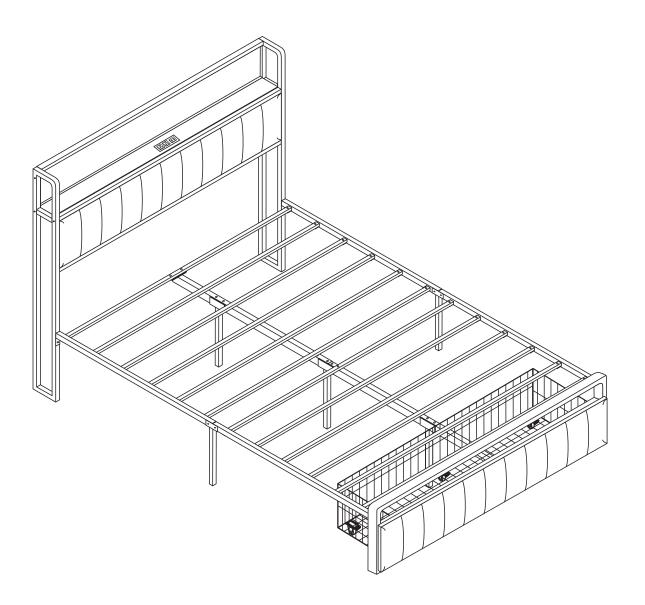

## Bed Frame with Storage Headboard & Charging Station Assembly Instructions



## Dear Customers,

Thank you for purchasing our product. Please read this instruction manual carefully after receiving this product. It will help you assemble this product quickly, safely and correctly. You can keep this manual for future reference. MADEINCHINA



Notice: Do not tighten the screws too tightly at the beginning of the assembly. After each hole position is matched well, apply gentle force to screw, if there is no problem, then tighten all the screws.







## ASSEMBLY INSTRUCTIONS







11



12



You can pull the buckle out by following the direction indicated by the arrow

Place iron mesh as shown for better drawer assembly This is the only direction that can be locked.

5 6PCS M6x13mm