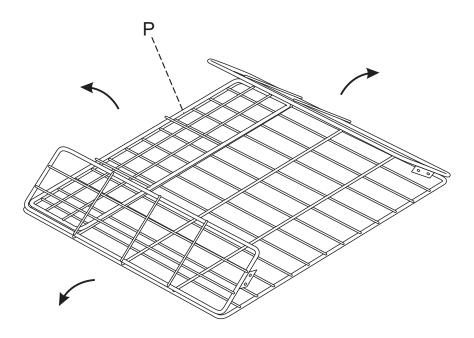

## ASSEMBLY INSTRUCTIONS

11

12

You can pull the buckle out by following the direction indicated by the arrow

Place iron mesh as shown for better drawer assembly This is the only direction that can be locked.