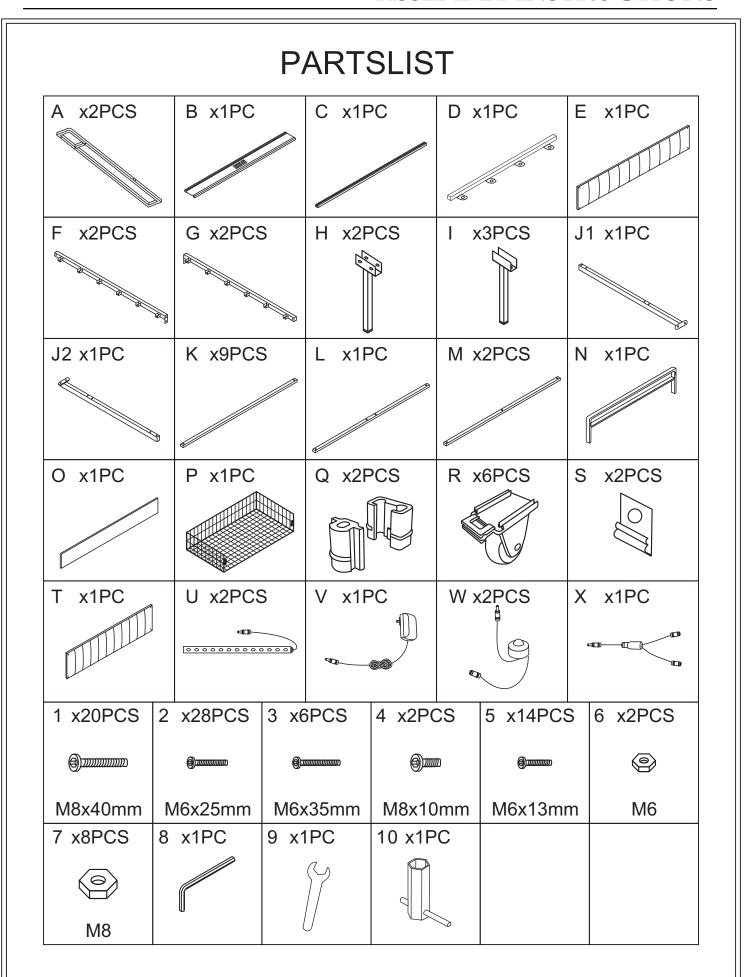

## Bed Frame with Storage Headboard & Charging Station Assembly Instructions



## Dear Customers,

Thank you for purchasing our product. Please read this instruction manual carefully after receiving this product. It will help you assemble this product quickly, safely and correctly. You can keep this manual for future reference. MADEINCHINA



Notice: Do not tighten the screws too tightly at the beginning of the assembly. After each hole position is matched well, apply gentle force to screw, if there is no problem, then tighten all the screws.







## ASSEMBLY INSTRUCTIONS







11



12



You can pull the buckle out by following the direction indicated by the arrow

Place iron mesh as shown for better drawer assembly This is the only direction that can be locked.

5 6PCS M6x13mm