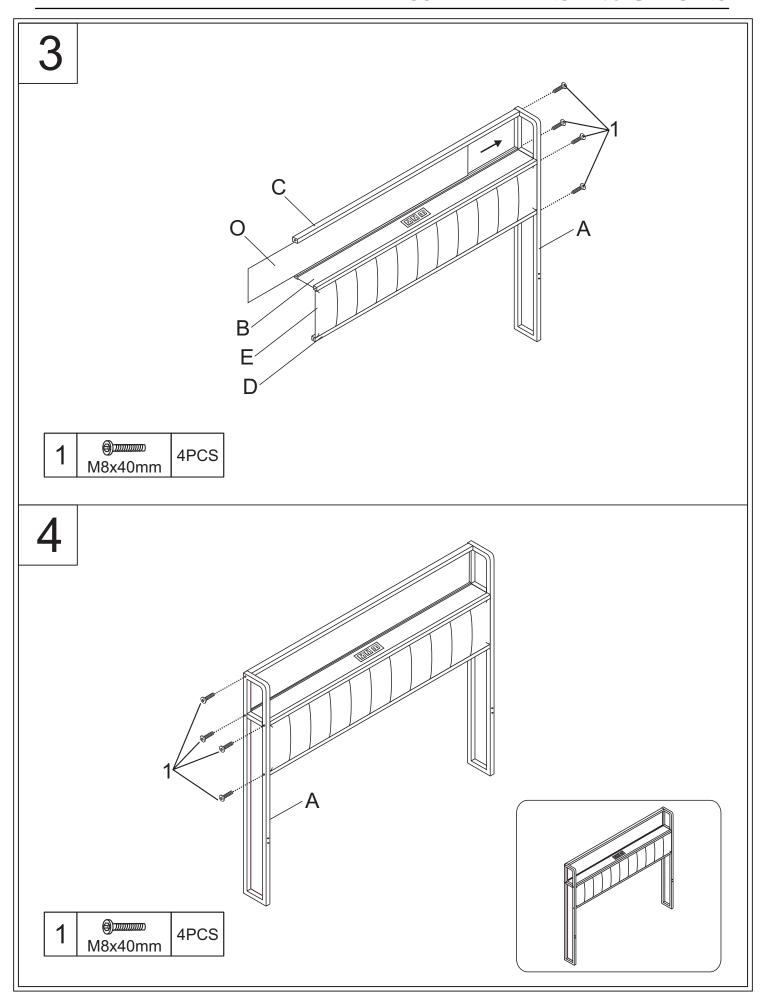

## ASSEMBLY INSTRUCTIONS

11

12

You can pull the buckle out by following the direction indicated by the arrow

Place iron mesh as shown for better drawer assembly This is the only direction that can be locked.