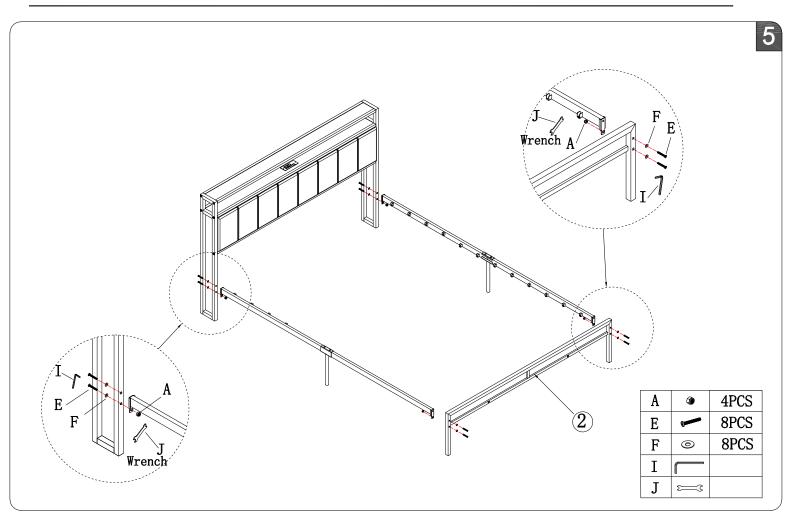

Please follow the instruction manuals and use a pad to protect the product during your assembly.

#### Note:

- 1. Should be assembled on flat ground to keep balance.
- 2. Before completing the installation, do not tighten the screws.

For easier and better assembly, **2** or more adults are required.