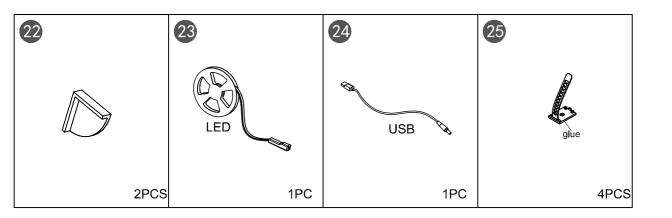

# Metal Storage Bed Frame with 2 Drawers Assembly Instructions



#### Dear Customers,

Thank you for purchasing our product. Please read this instruction manual carefully after receiving this product. It will help you assemble this product quickly, safely and correctly. You can keep this manual for future reference. MADE IN CHINA



Please follow the instruction manuals and use a pad to protect the product during your assembly.





#### Note:

- 1. Should be assembled on flat ground to keep balance.
- 2. Before completing the installation, do not tighten the screws.



For easier and better assembly, **2** or more adults are required.

1/11



#### PARTS LIST



3/11



#### HARDWARE LIST















7/11













10/11