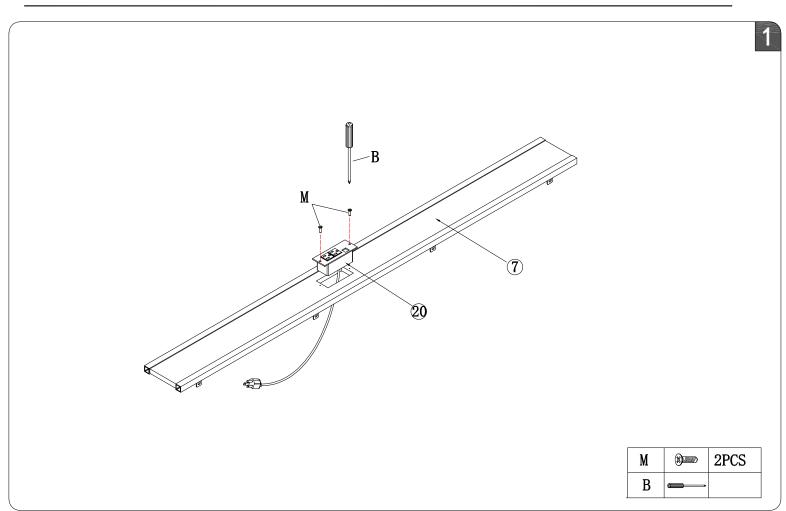

# Metal Storage Bed Frame with 2 Drawers Assembly Instructions



#### Dear Customers,

Thank you for purchasing our product. Please read this instruction manual carefully after receiving this product. It will help you assemble this product quickly, safely and correctly. You can keep this manual for future reference. MADE IN CHINA



Please follow the instruction manuals and use a pad to protect the product during your assembly.





#### Note:

- 1. Should be assembled on flat ground to keep balance.
- 2. Before completing the installation, do not tighten the screws.



For easier and better assembly, **2** or more adults are required.

1/11



#### PARTS LIST



3/11



#### HARDWARE LIST















7/11













10/11