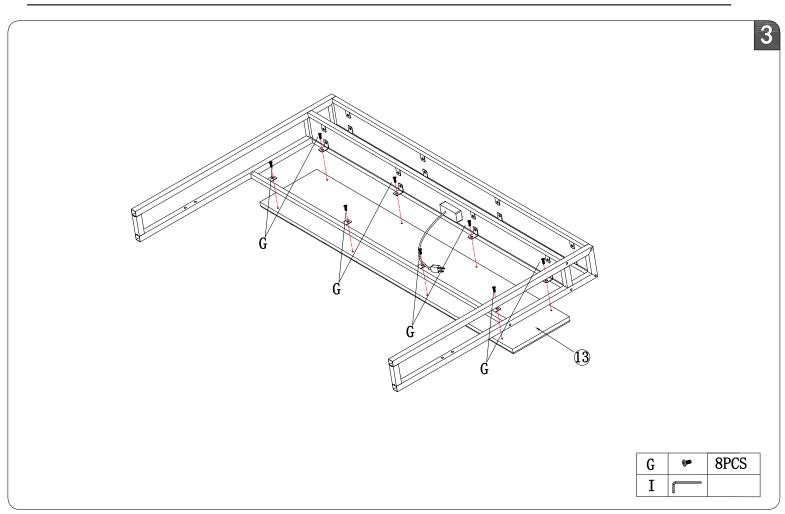

Please follow the instruction manuals and use a pad to protect the product during your assembly.

#### Note:

- 1. Should be assembled on flat ground to keep balance.
- 2. Before completing the installation, do not tighten the screws.

For easier and better assembly, **2** or more adults are required.