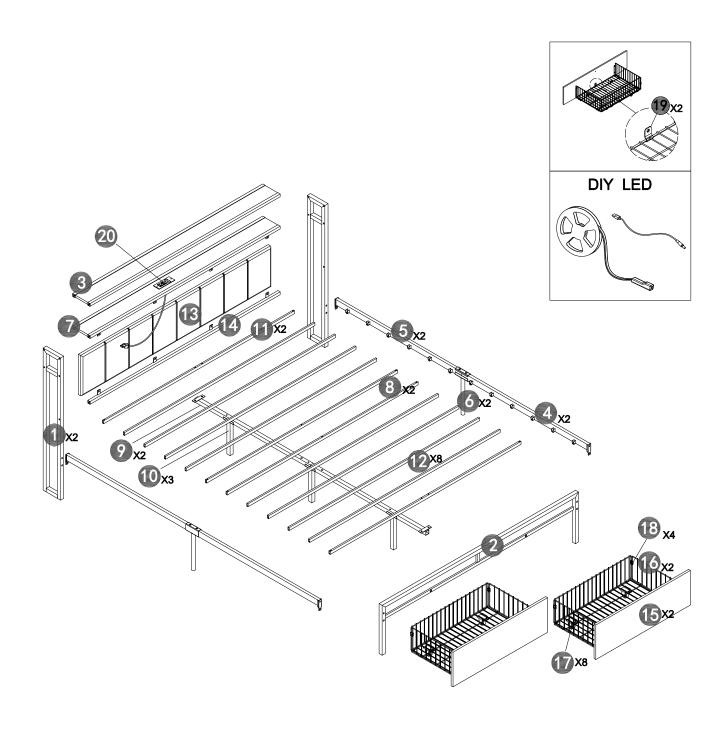

# Metal Storage Bed Frame with 2 Drawers Assembly Instructions



#### Dear Customers,

Thank you for purchasing our product. Please read this instruction manual carefully after receiving this product. It will help you assemble this product quickly, safely and correctly. You can keep this manual for future reference. MADE IN CHINA



Please follow the instruction manuals and use a pad to protect the product during your assembly.





#### Note:

- 1. Should be assembled on flat ground to keep balance.
- 2. Before completing the installation, do not tighten the screws.



For easier and better assembly, **2** or more adults are required.

1/11



#### PARTS LIST



3/11



#### HARDWARE LIST















7/11













10/11