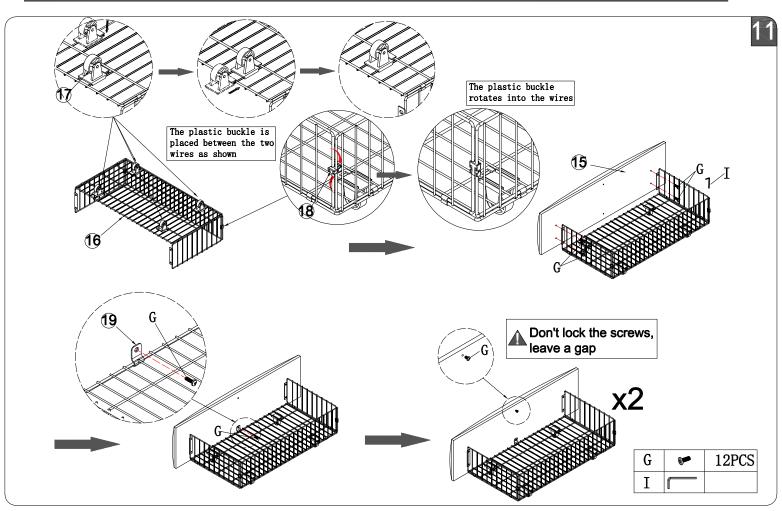

# Metal Storage Bed Frame with 2 Drawers Assembly Instructions



#### Dear Customers,

Thank you for purchasing our product. Please read this instruction manual carefully after receiving this product. It will help you assemble this product quickly, safely and correctly. You can keep this manual for future reference. MADE IN CHINA



Please follow the instruction manuals and use a pad to protect the product during your assembly.





#### Note:

- 1. Should be assembled on flat ground to keep balance.
- 2. Before completing the installation, do not tighten the screws.



For easier and better assembly, **2** or more adults are required.

1/11



#### PARTS LIST



3/11



#### HARDWARE LIST















7/11













10/11