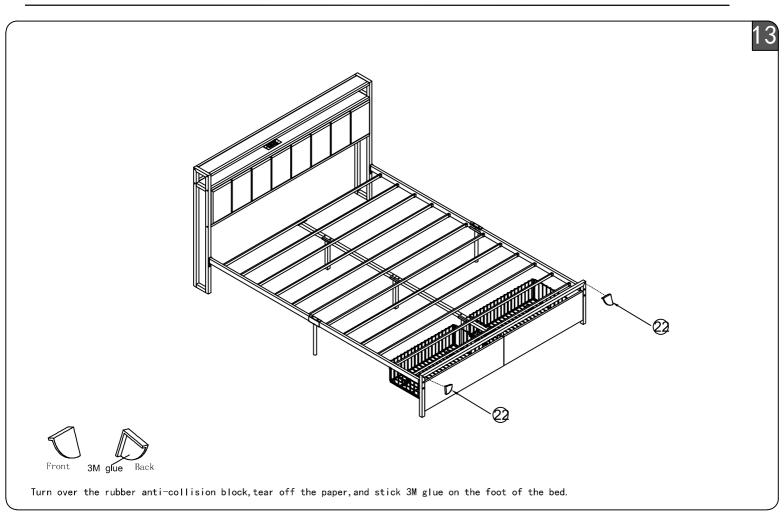

# Metal Storage Bed Frame with 2 Drawers Assembly Instructions



#### Dear Customers,

Thank you for purchasing our product. Please read this instruction manual carefully after receiving this product. It will help you assemble this product quickly, safely and correctly. You can keep this manual for future reference. MADE IN CHINA



Please follow the instruction manuals and use a pad to protect the product during your assembly.





#### Note:

- 1. Should be assembled on flat ground to keep balance.
- 2. Before completing the installation, do not tighten the screws.



For easier and better assembly, **2** or more adults are required.

1/11



#### PARTS LIST



3/11



#### HARDWARE LIST















7/11













10/11