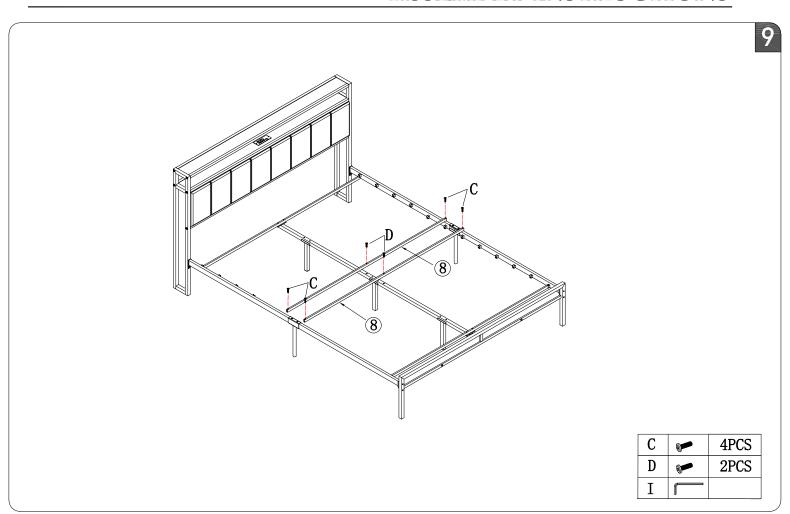

# Metal Storage Bed Frame with 2 Drawers Assembly Instructions



#### Dear Customers,

Thank you for purchasing our product. Please read this instruction manual carefully after receiving this product. It will help you assemble this product quickly, safely and correctly. You can keep this manual for future reference. MADE IN CHINA



Please follow the instruction manuals and use a pad to protect the product during your assembly.





#### Note:

- 1. Should be assembled on flat ground to keep balance.
- 2. Before completing the installation, do not tighten the screws.



For easier and better assembly, **2** or more adults are required.

1/11



#### PARTS LIST



3/11



#### HARDWARE LIST















7/11













10/11