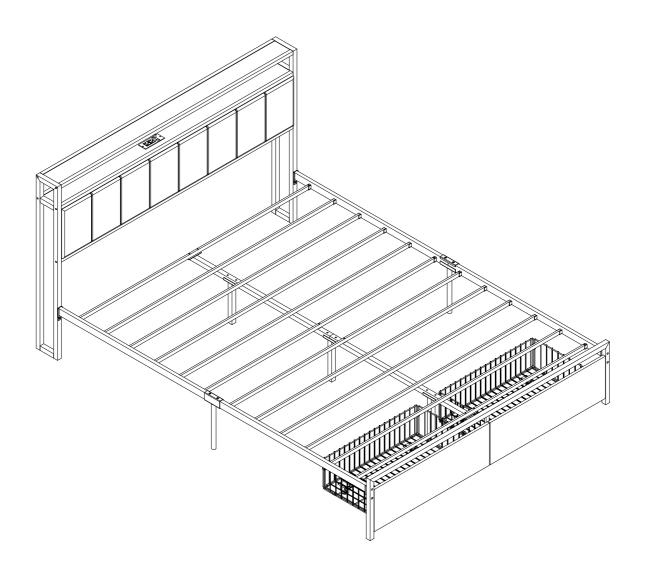

# Metal Storage Bed Frame with 2 Drawers Assembly Instructions



#### Dear Customers,

Thank you for purchasing our product. Please read this instruction manual carefully after receiving this product. It will help you assemble this product quickly, safely and correctly. You can keep this manual for future reference. MADE IN CHINA



Please follow the instruction manuals and use a pad to protect the product during your assembly.





#### Note:

- 1. Should be assembled on flat ground to keep balance.
- 2. Before completing the installation, do not tighten the screws.



For easier and better assembly, **2** or more adults are required.

1/11



#### PARTS LIST



3/11



#### HARDWARE LIST















7/11













10/11