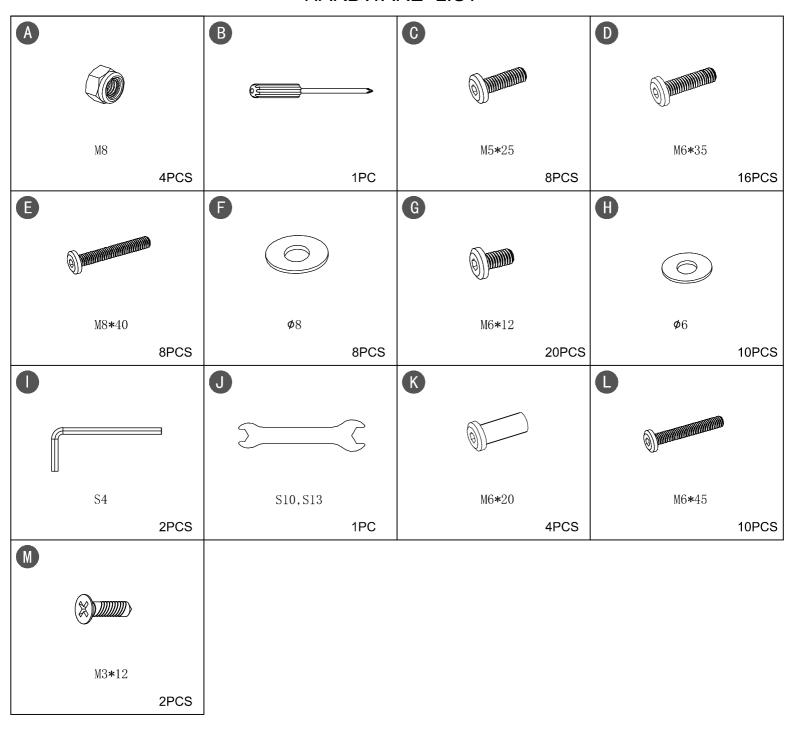

# Metal Storage Bed Frame with 2 Drawers Assembly Instructions



#### Dear Customers,

Thank you for purchasing our product. Please read this instruction manual carefully after receiving this product. It will help you assemble this product quickly, safely and correctly. You can keep this manual for future reference. MADE IN CHINA



Please follow the instruction manuals and use a pad to protect the product during your assembly.





#### Note:

- 1. Should be assembled on flat ground to keep balance.
- 2. Before completing the installation, do not tighten the screws.



For easier and better assembly, **2** or more adults are required.

1/11



#### PARTS LIST



3/11



#### HARDWARE LIST















7/11













10/11