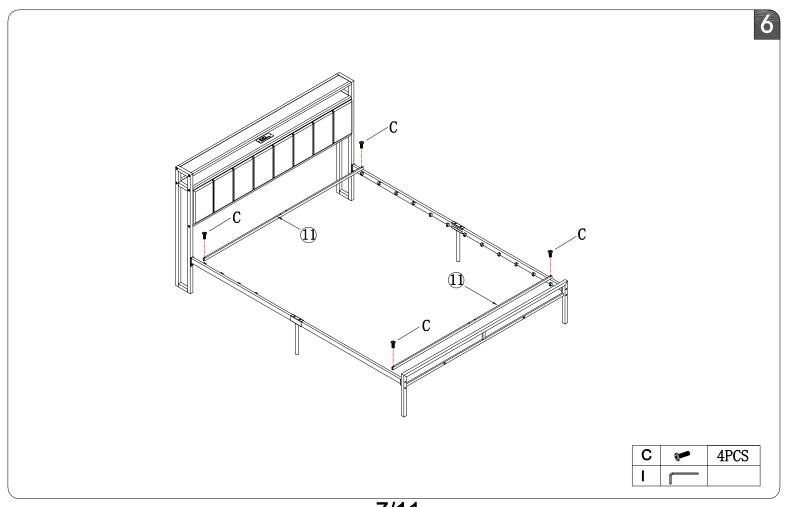

# Metal Storage Bed Frame with 2 Drawers Assembly Instructions



#### Dear Customers,

Thank you for purchasing our product. Please read this instruction manual carefully after receiving this product. It will help you assemble this product quickly, safely and correctly. You can keep this manual for future reference. MADE IN CHINA



Please follow the instruction manuals and use a pad to protect the product during your assembly.





#### Note:

- 1. Should be assembled on flat ground to keep balance.
- 2. Before completing the installation, do not tighten the screws.



For easier and better assembly, **2** or more adults are required.

1/11



#### PARTS LIST



3/11



#### HARDWARE LIST















7/11













10/11