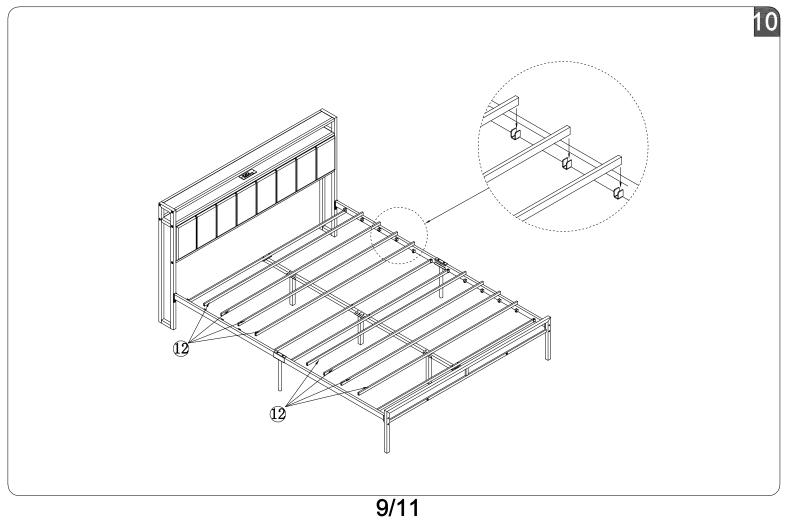

# Metal Storage Bed Frame with 2 Drawers Assembly Instructions



#### Dear Customers,

Thank you for purchasing our product. Please read this instruction manual carefully after receiving this product. It will help you assemble this product quickly, safely and correctly. You can keep this manual for future reference. MADE IN CHINA



Please follow the instruction manuals and use a pad to protect the product during your assembly.





#### Note:

- 1. Should be assembled on flat ground to keep balance.
- 2. Before completing the installation, do not tighten the screws.



For easier and better assembly, **2** or more adults are required.

1/11



#### PARTS LIST



3/11



#### HARDWARE LIST















7/11













10/11