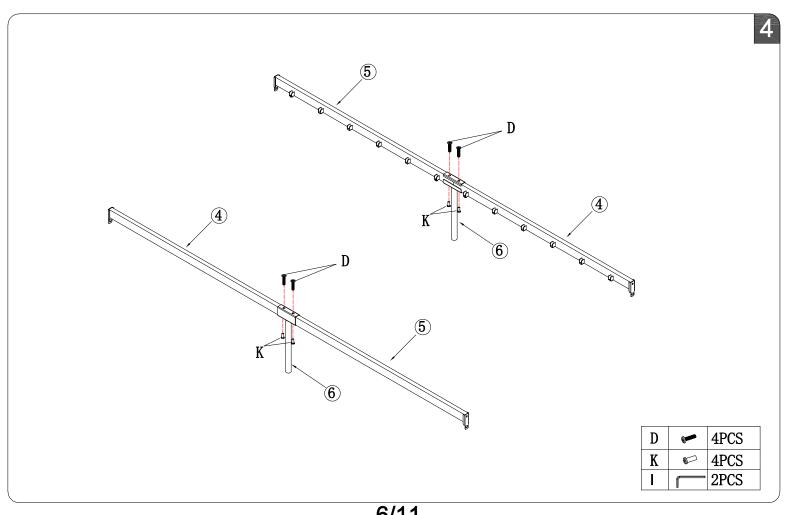

Please follow the instruction manuals and use a pad to protect the product during your assembly.

#### Note:

- 1. Should be assembled on flat ground to keep balance.
- 2. Before completing the installation, do not tighten the screws.

For easier and better assembly, **2** or more adults are required.