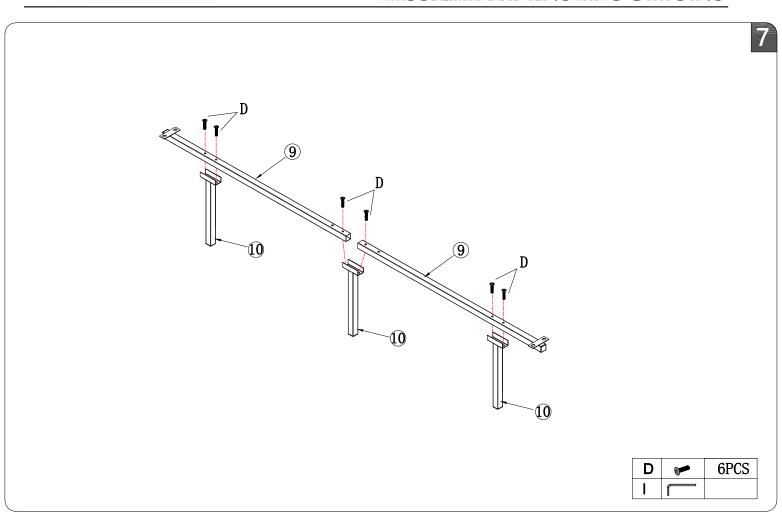

# Metal Storage Bed Frame with 2 Drawers Assembly Instructions



#### Dear Customers,

Thank you for purchasing our product. Please read this instruction manual carefully after receiving this product. It will help you assemble this product quickly, safely and correctly. You can keep this manual for future reference. MADE IN CHINA



Please follow the instruction manuals and use a pad to protect the product during your assembly.





#### Note:

- 1. Should be assembled on flat ground to keep balance.
- 2. Before completing the installation, do not tighten the screws.



For easier and better assembly, **2** or more adults are required.

1/11



#### PARTS LIST



3/11



#### HARDWARE LIST















7/11













10/11