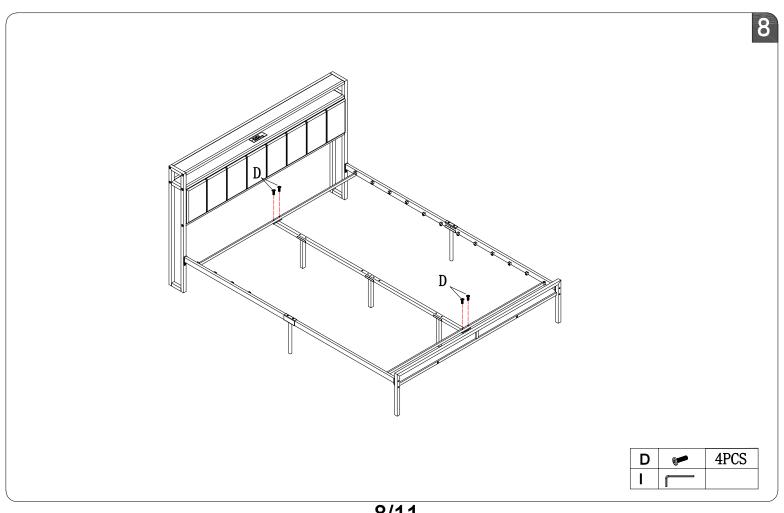

# Metal Storage Bed Frame with 2 Drawers Assembly Instructions



#### Dear Customers,

Thank you for purchasing our product. Please read this instruction manual carefully after receiving this product. It will help you assemble this product quickly, safely and correctly. You can keep this manual for future reference. MADE IN CHINA



Please follow the instruction manuals and use a pad to protect the product during your assembly.





#### Note:

- 1. Should be assembled on flat ground to keep balance.
- 2. Before completing the installation, do not tighten the screws.



For easier and better assembly, **2** or more adults are required.

1/11



#### PARTS LIST



3/11



#### HARDWARE LIST















7/11













10/11