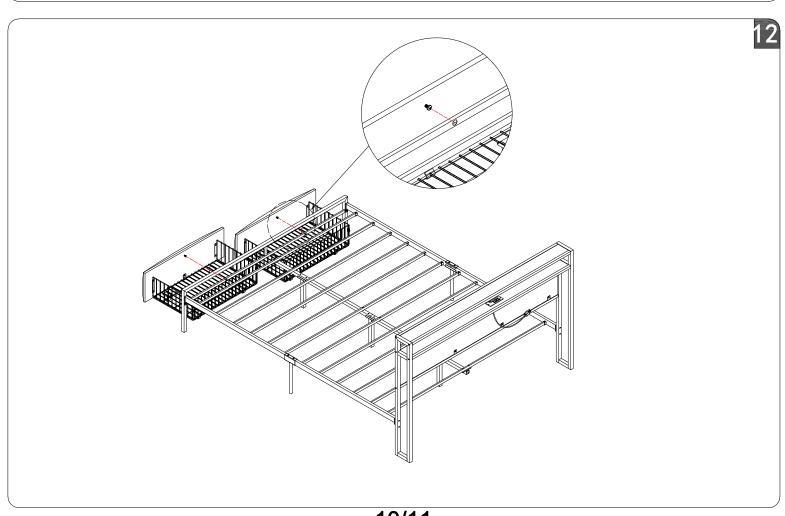

# Metal Storage Bed Frame with 2 Drawers Assembly Instructions



#### Dear Customers,

Thank you for purchasing our product. Please read this instruction manual carefully after receiving this product. It will help you assemble this product quickly, safely and correctly. You can keep this manual for future reference. MADE IN CHINA



Please follow the instruction manuals and use a pad to protect the product during your assembly.





#### Note:

- 1. Should be assembled on flat ground to keep balance.
- 2. Before completing the installation, do not tighten the screws.



For easier and better assembly, **2** or more adults are required.

1/11



#### PARTS LIST



3/11



#### HARDWARE LIST















7/11













10/11