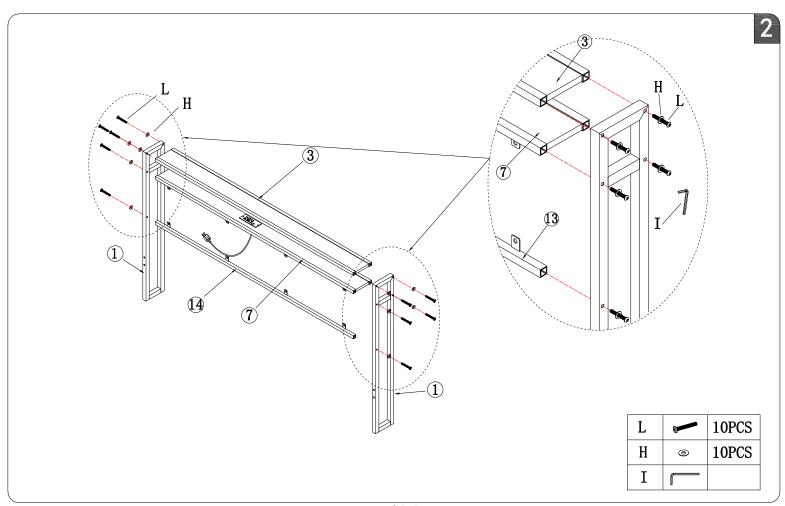

Please follow the instruction manuals and use a pad to protect the product during your assembly.

#### Note:

- 1. Should be assembled on flat ground to keep balance.
- 2. Before completing the installation, do not tighten the screws.

For easier and better assembly, **2** or more adults are required.