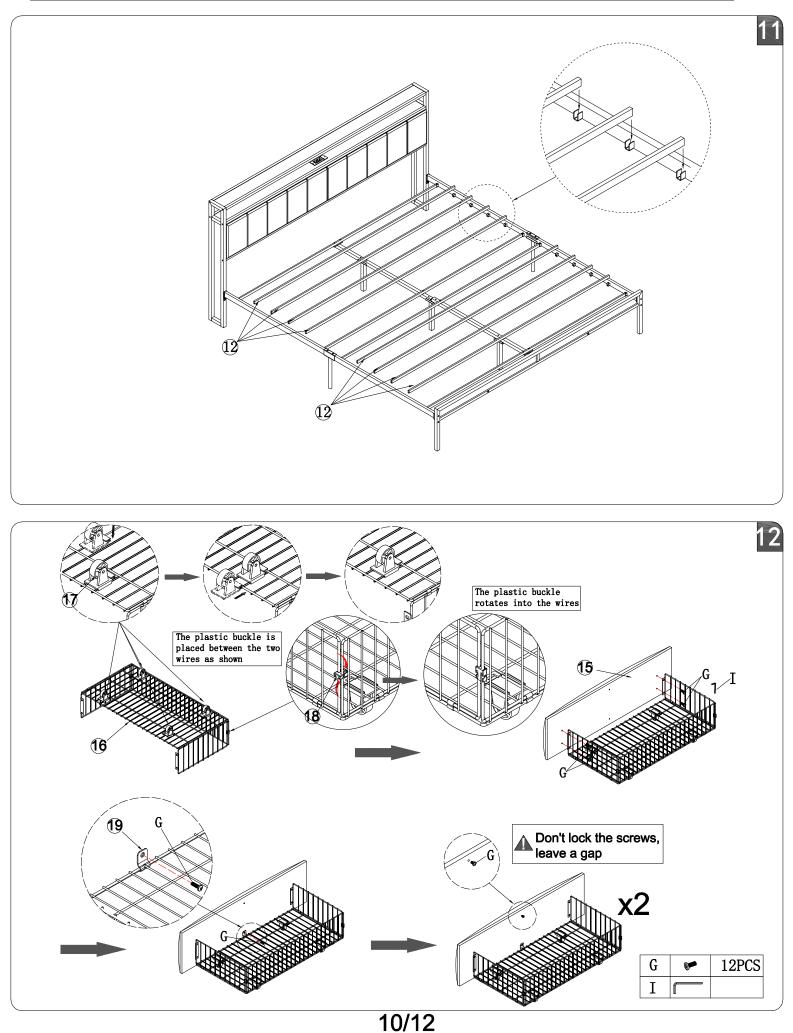

# Metal Storage Bed Frame with 2 Drawers Assembly Instructions



#### Dear Customers,

Thank you for purchasing our product. Please read this instruction manual carefully after receiving this product. It will help you assemble this product quickly, safely and correctly. You can keep this manual for future reference. **MADE IN CHINA** 



Please follow the instruction manuals and use a pad to protect the product during your assembly.





#### Note:

- 1. Should be assembled on flat ground to keep balance.
- 2. Before completing the installation, do not tighten the screws.



For easier and better assembly, **2** or more adults are required.





3/12



HARDWARE LIST