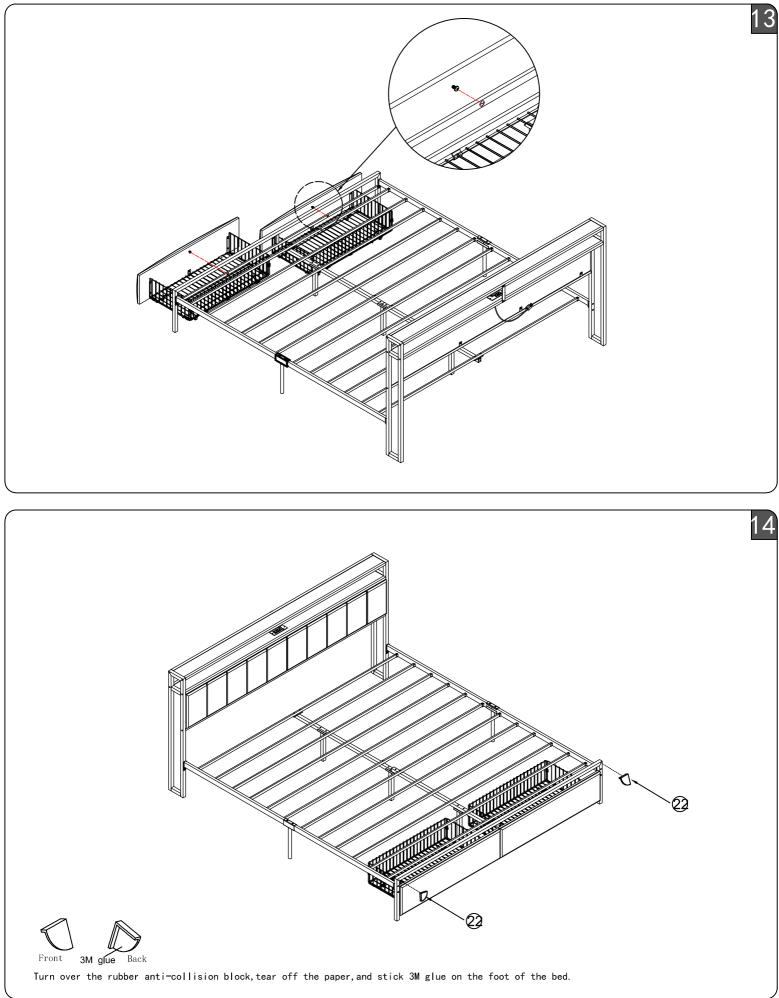

# Metal Storage Bed Frame with 2 Drawers Assembly Instructions



#### Dear Customers,

Thank you for purchasing our product. Please read this instruction manual carefully after receiving this product. It will help you assemble this product quickly, safely and correctly. You can keep this manual for future reference. **MADE IN CHINA** 



Please follow the instruction manuals and use a pad to protect the product during your assembly.





#### Note:

- 1. Should be assembled on flat ground to keep balance.
- 2. Before completing the installation, do not tighten the screws.



For easier and better assembly, **2** or more adults are required.





3/12



HARDWARE LIST