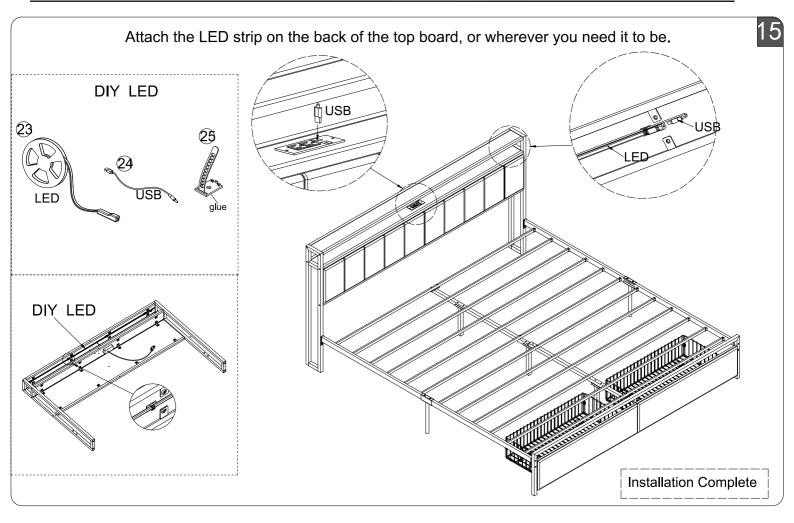

# Metal Storage Bed Frame with 2 Drawers Assembly Instructions



#### Dear Customers,

Thank you for purchasing our product. Please read this instruction manual carefully after receiving this product. It will help you assemble this product quickly, safely and correctly. You can keep this manual for future reference. **MADE IN CHINA** 



Please follow the instruction manuals and use a pad to protect the product during your assembly.





#### Note:

- 1. Should be assembled on flat ground to keep balance.
- 2. Before completing the installation, do not tighten the screws.



For easier and better assembly, **2** or more adults are required.





3/12



HARDWARE LIST