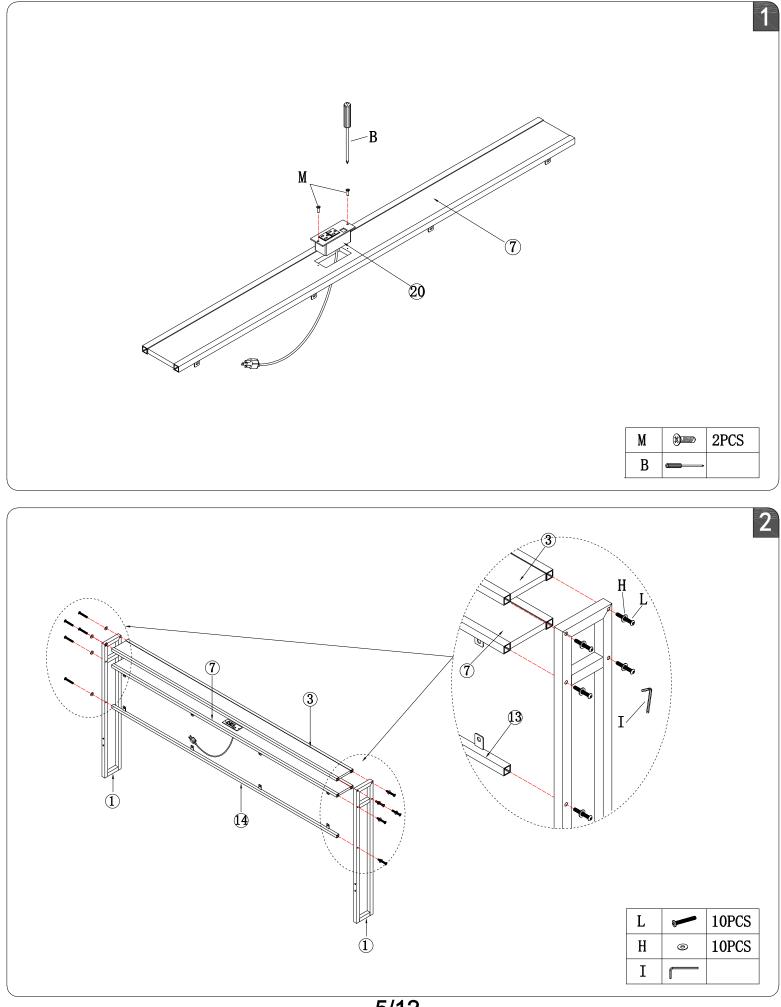

# Metal Storage Bed Frame with 2 Drawers Assembly Instructions



#### Dear Customers,

Thank you for purchasing our product. Please read this instruction manual carefully after receiving this product. It will help you assemble this product quickly, safely and correctly. You can keep this manual for future reference. **MADE IN CHINA** 



Please follow the instruction manuals and use a pad to protect the product during your assembly.





#### Note:

- 1. Should be assembled on flat ground to keep balance.
- 2. Before completing the installation, do not tighten the screws.



For easier and better assembly, **2** or more adults are required.





3/12



HARDWARE LIST