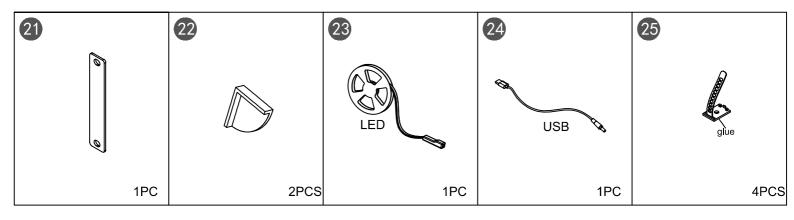

# Metal Storage Bed Frame with 2 Drawers Assembly Instructions



#### Dear Customers,

Thank you for purchasing our product. Please read this instruction manual carefully after receiving this product. It will help you assemble this product quickly, safely and correctly. You can keep this manual for future reference. **MADE IN CHINA** 



Please follow the instruction manuals and use a pad to protect the product during your assembly.





#### Note:

- 1. Should be assembled on flat ground to keep balance.
- 2. Before completing the installation, do not tighten the screws.



For easier and better assembly, **2** or more adults are required.





3/12



HARDWARE LIST