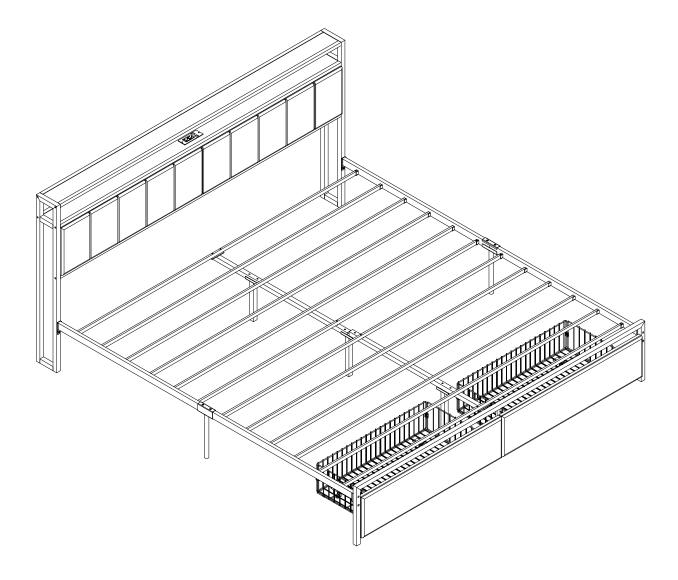

# Metal Storage Bed Frame with 2 Drawers Assembly Instructions



#### Dear Customers,

Thank you for purchasing our product. Please read this instruction manual carefully after receiving this product. It will help you assemble this product quickly, safely and correctly. You can keep this manual for future reference. **MADE IN CHINA** 



Please follow the instruction manuals and use a pad to protect the product during your assembly.





#### Note:

- 1. Should be assembled on flat ground to keep balance.
- 2. Before completing the installation, do not tighten the screws.



For easier and better assembly, **2** or more adults are required.





3/12



HARDWARE LIST