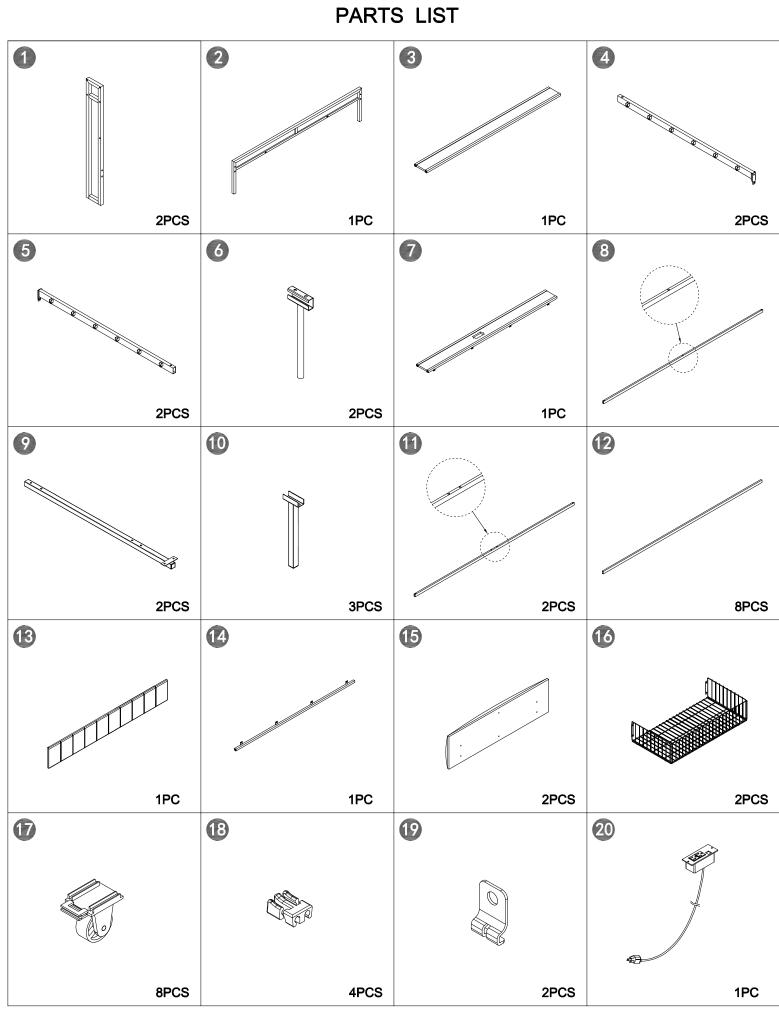

# Metal Storage Bed Frame with 2 Drawers Assembly Instructions



#### Dear Customers,

Thank you for purchasing our product. Please read this instruction manual carefully after receiving this product. It will help you assemble this product quickly, safely and correctly. You can keep this manual for future reference. **MADE IN CHINA** 



Please follow the instruction manuals and use a pad to protect the product during your assembly.





#### Note:

- 1. Should be assembled on flat ground to keep balance.
- 2. Before completing the installation, do not tighten the screws.



For easier and better assembly, **2** or more adults are required.





3/12



HARDWARE LIST