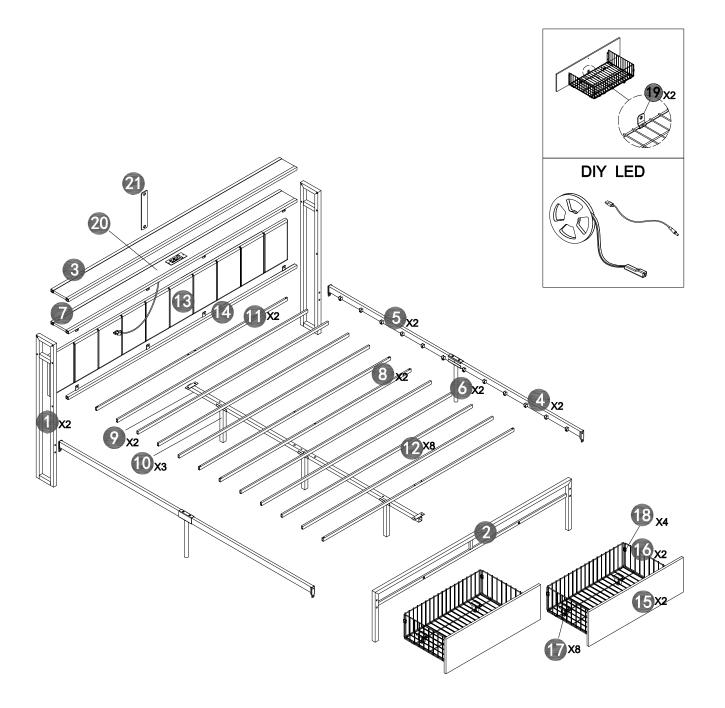

# Metal Storage Bed Frame with 2 Drawers Assembly Instructions



#### Dear Customers,

Thank you for purchasing our product. Please read this instruction manual carefully after receiving this product. It will help you assemble this product quickly, safely and correctly. You can keep this manual for future reference. **MADE IN CHINA** 



Please follow the instruction manuals and use a pad to protect the product during your assembly.





#### Note:

- 1. Should be assembled on flat ground to keep balance.
- 2. Before completing the installation, do not tighten the screws.



For easier and better assembly, **2** or more adults are required.





3/12



HARDWARE LIST