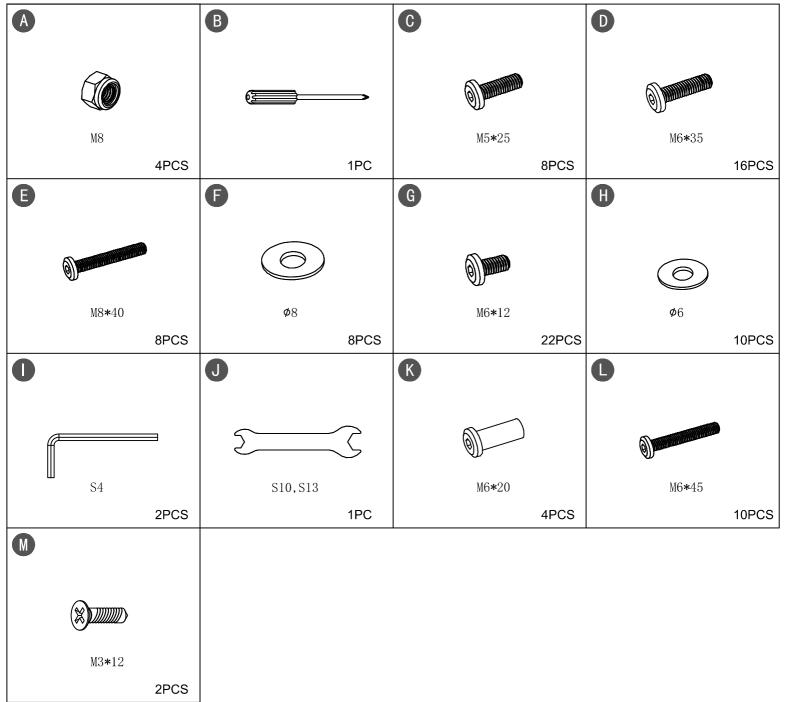

# Metal Storage Bed Frame with 2 Drawers Assembly Instructions



#### Dear Customers,

Thank you for purchasing our product. Please read this instruction manual carefully after receiving this product. It will help you assemble this product quickly, safely and correctly. You can keep this manual for future reference. **MADE IN CHINA** 



Please follow the instruction manuals and use a pad to protect the product during your assembly.





#### Note:

- 1. Should be assembled on flat ground to keep balance.
- 2. Before completing the installation, do not tighten the screws.



For easier and better assembly, **2** or more adults are required.





3/12



HARDWARE LIST