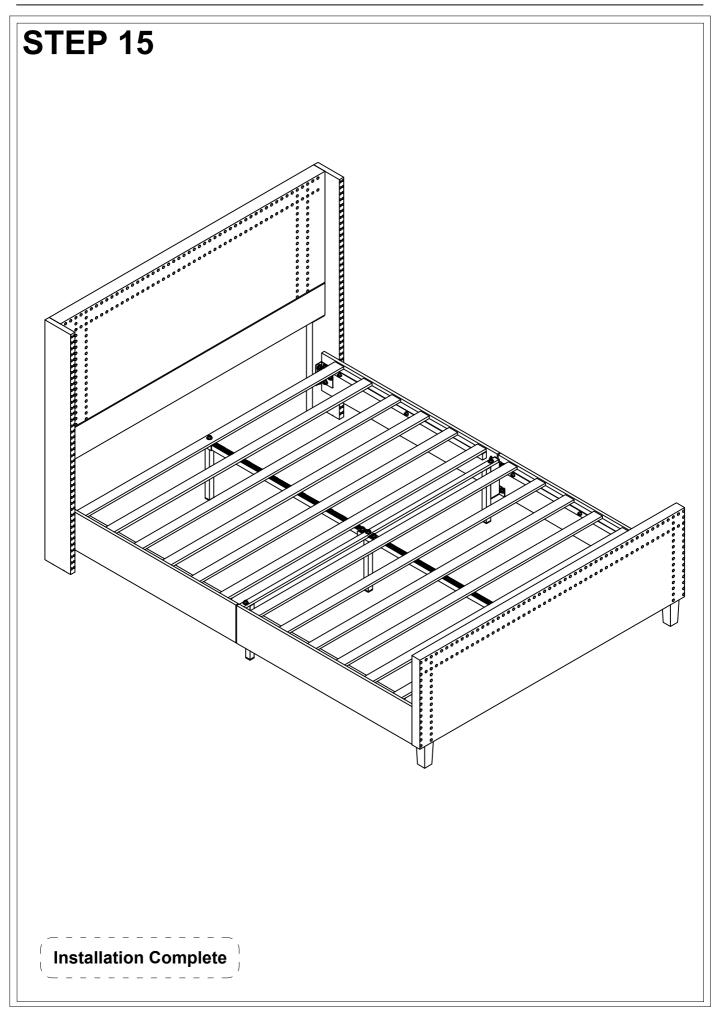

# Upholstered Platform Bed with Tufted Wingback Headboard(Y102H-Q)



#### **Friendly Customer Service**

Satisfaction Guarantees: Any problems with assembly, quality, or return, please feel free to contact us directly.

#### **Contact us**

Phone: +1 (901) 347-2181 (US) Mon-Fri 9am - 5pm (PST)

E-Mail: cs@howedirect.com (Get efficient feedback within 12 hours)



Please follow the instruction manuals and use a pad to protect the product during your assembly.





#### Note:

- 1. Should be assembled on flat ground to keep balance.
- 2. Before completing the installation, do not tighten the screws.



For easier and better assembly, **2** or more adults are required.



## **BED FRAME PARTS LIST**



## **FITTING PARTS LIST**









### ASSEMBLY INSTRUCTIONS