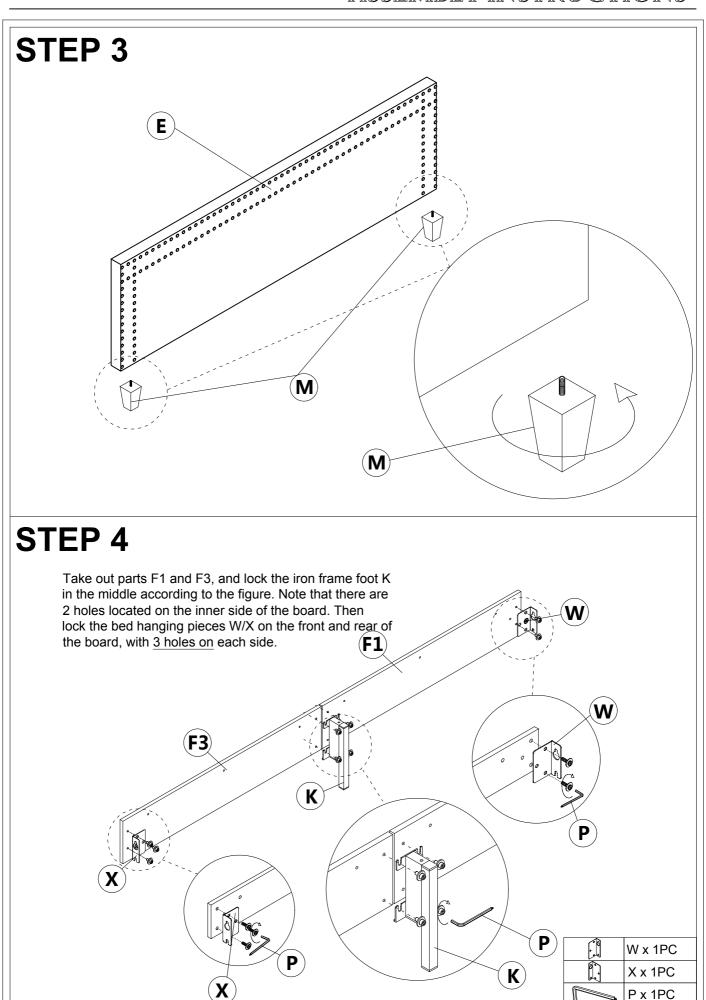

# Upholstered Platform Bed with Tufted Wingback Headboard(Y102H-Q)



#### **Friendly Customer Service**

Satisfaction Guarantees: Any problems with assembly, quality, or return, please feel free to contact us directly.

#### **Contact us**

Phone: +1 (901) 347-2181 (US) Mon-Fri 9am - 5pm (PST)

E-Mail: cs@howedirect.com (Get efficient feedback within 12 hours)



Please follow the instruction manuals and use a pad to protect the product during your assembly.





#### Note:

- 1. Should be assembled on flat ground to keep balance.
- 2. Before completing the installation, do not tighten the screws.



For easier and better assembly, **2** or more adults are required.



## **BED FRAME PARTS LIST**



## **FITTING PARTS LIST**









### ASSEMBLY INSTRUCTIONS