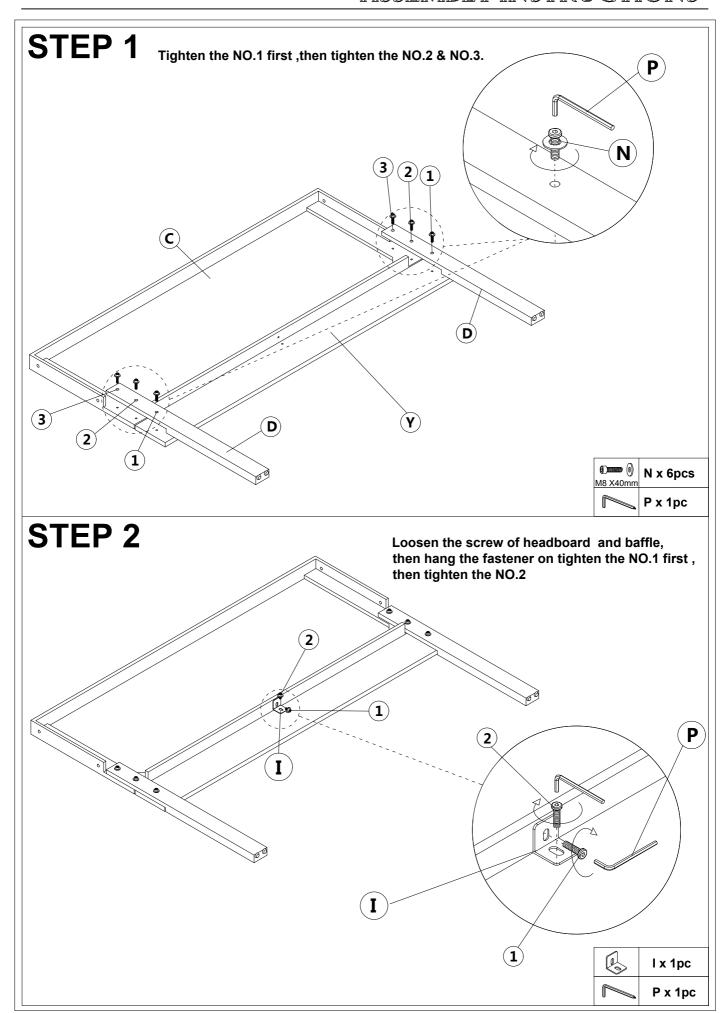

# Upholstered Platform Bed with Tufted Wingback Headboard(Y102H-Q)



#### **Friendly Customer Service**

Satisfaction Guarantees: Any problems with assembly, quality, or return, please feel free to contact us directly.

#### **Contact us**

Phone: +1 (901) 347-2181 (US) Mon-Fri 9am - 5pm (PST)

E-Mail: cs@howedirect.com (Get efficient feedback within 12 hours)



Please follow the instruction manuals and use a pad to protect the product during your assembly.





#### Note:

- 1. Should be assembled on flat ground to keep balance.
- 2. Before completing the installation, do not tighten the screws.



For easier and better assembly, **2** or more adults are required.



## **BED FRAME PARTS LIST**



## **FITTING PARTS LIST**









### ASSEMBLY INSTRUCTIONS