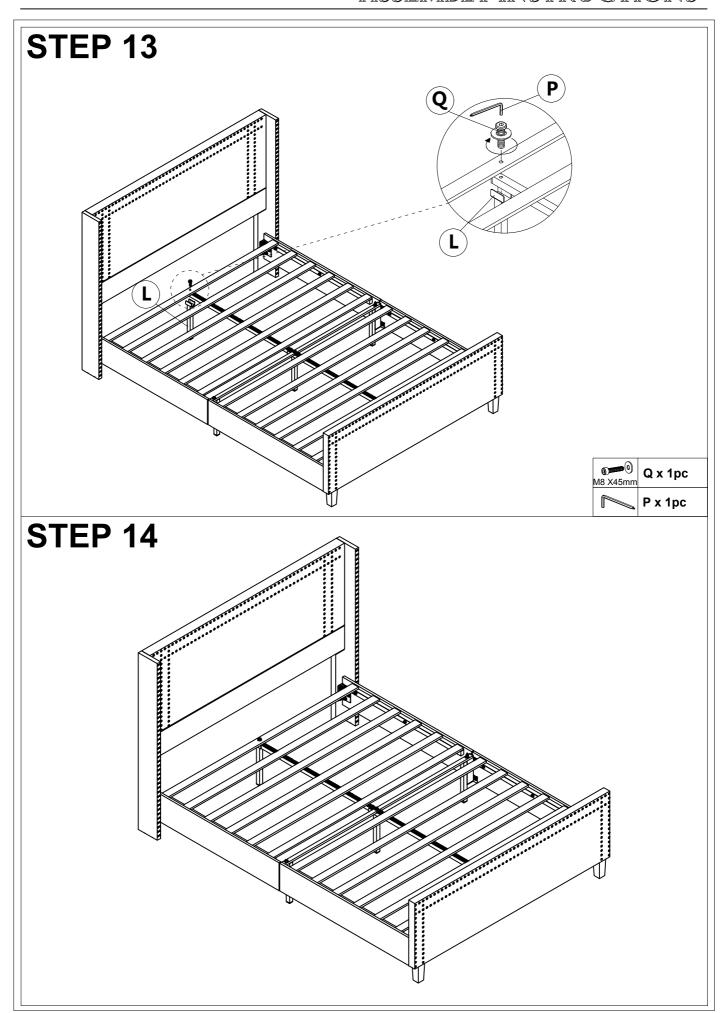

# Upholstered Platform Bed with Tufted Wingback Headboard(Y102H-Q)



#### **Friendly Customer Service**

Satisfaction Guarantees: Any problems with assembly, quality, or return, please feel free to contact us directly.

#### **Contact us**

Phone: +1 (901) 347-2181 (US) Mon-Fri 9am - 5pm (PST)

E-Mail: cs@howedirect.com (Get efficient feedback within 12 hours)



Please follow the instruction manuals and use a pad to protect the product during your assembly.





#### Note:

- 1. Should be assembled on flat ground to keep balance.
- 2. Before completing the installation, do not tighten the screws.



For easier and better assembly, **2** or more adults are required.



## **BED FRAME PARTS LIST**



## **FITTING PARTS LIST**









### ASSEMBLY INSTRUCTIONS