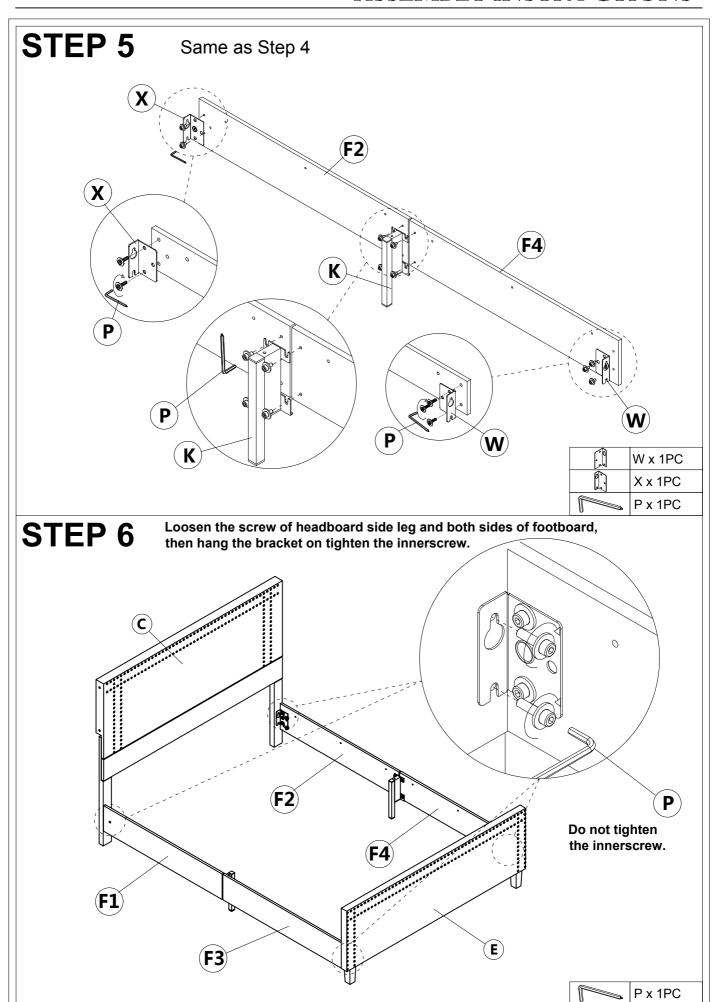

# Upholstered Platform Bed with Tufted Wingback Headboard(Y102H-Q)



#### **Friendly Customer Service**

Satisfaction Guarantees: Any problems with assembly, quality, or return, please feel free to contact us directly.

#### **Contact us**

Phone: +1 (901) 347-2181 (US) Mon-Fri 9am - 5pm (PST)

E-Mail: cs@howedirect.com (Get efficient feedback within 12 hours)



Please follow the instruction manuals and use a pad to protect the product during your assembly.





#### Note:

- 1. Should be assembled on flat ground to keep balance.
- 2. Before completing the installation, do not tighten the screws.



For easier and better assembly, **2** or more adults are required.



## **BED FRAME PARTS LIST**



## **FITTING PARTS LIST**









### ASSEMBLY INSTRUCTIONS