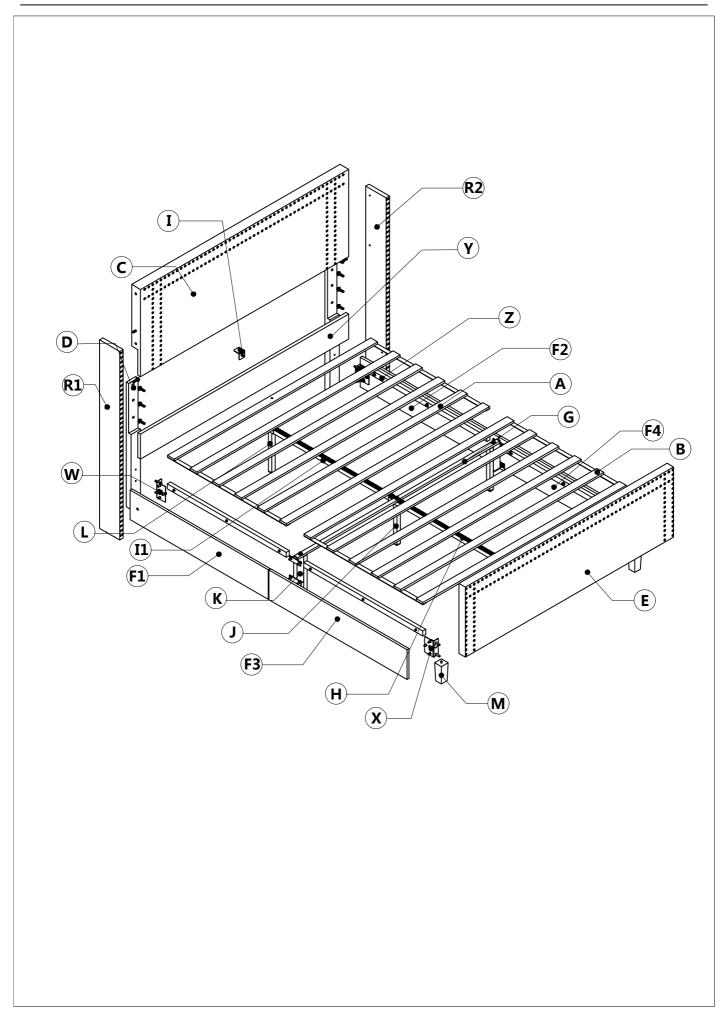

# Upholstered Platform Bed with Tufted Wingback Headboard(Y102H-Q)



#### **Friendly Customer Service**

Satisfaction Guarantees: Any problems with assembly, quality, or return, please feel free to contact us directly.

#### **Contact us**

Phone: +1 (901) 347-2181 (US) Mon-Fri 9am - 5pm (PST)

E-Mail: cs@howedirect.com (Get efficient feedback within 12 hours)



Please follow the instruction manuals and use a pad to protect the product during your assembly.





#### Note:

- 1. Should be assembled on flat ground to keep balance.
- 2. Before completing the installation, do not tighten the screws.



For easier and better assembly, **2** or more adults are required.



## **BED FRAME PARTS LIST**



## **FITTING PARTS LIST**









### ASSEMBLY INSTRUCTIONS