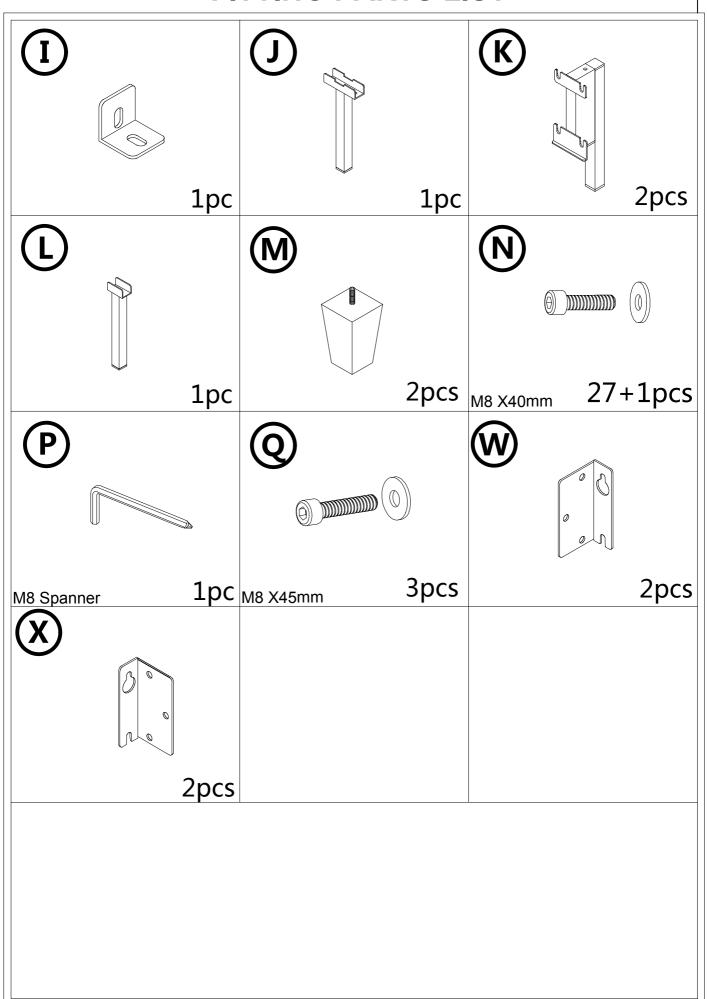

# Upholstered Platform Bed with Tufted Wingback Headboard(Y102H-Q)



#### **Friendly Customer Service**

Satisfaction Guarantees: Any problems with assembly, quality, or return, please feel free to contact us directly.

#### **Contact us**

Phone: +1 (901) 347-2181 (US) Mon-Fri 9am - 5pm (PST)

E-Mail: cs@howedirect.com (Get efficient feedback within 12 hours)



Please follow the instruction manuals and use a pad to protect the product during your assembly.





#### Note:

- 1. Should be assembled on flat ground to keep balance.
- 2. Before completing the installation, do not tighten the screws.



For easier and better assembly, **2** or more adults are required.



## **BED FRAME PARTS LIST**



## **FITTING PARTS LIST**









### ASSEMBLY INSTRUCTIONS