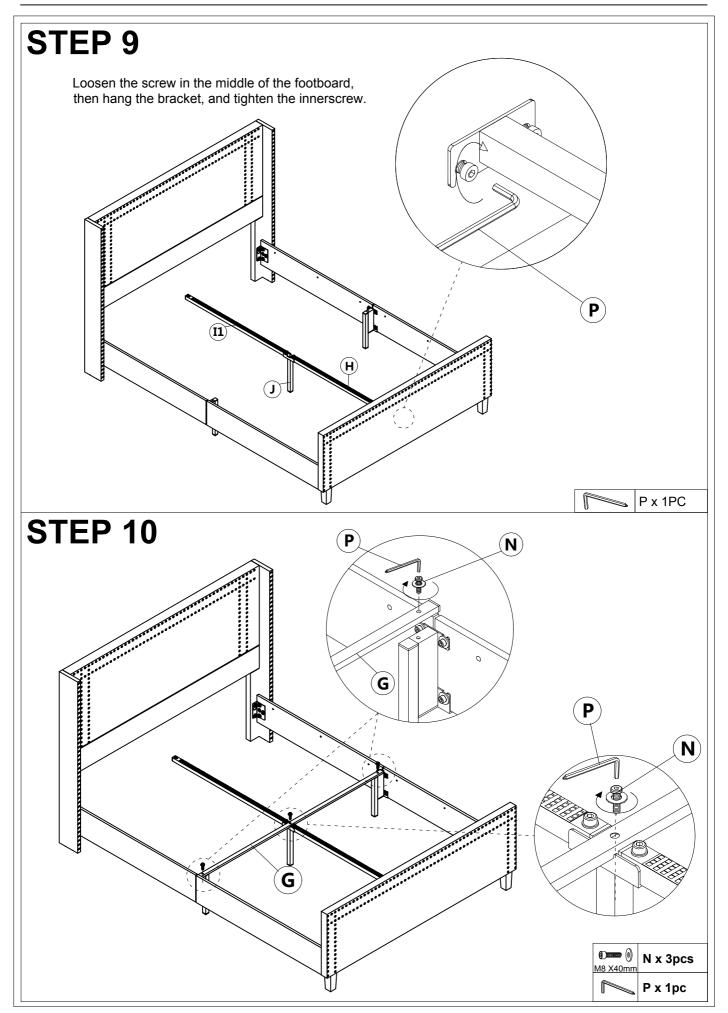

# Upholstered Platform Bed with Tufted Wingback Headboard(Y102H-Q)



#### **Friendly Customer Service**

Satisfaction Guarantees: Any problems with assembly, quality, or return, please feel free to contact us directly.

#### **Contact us**

Phone: +1 (901) 347-2181 (US) Mon-Fri 9am - 5pm (PST)

E-Mail: cs@howedirect.com (Get efficient feedback within 12 hours)



Please follow the instruction manuals and use a pad to protect the product during your assembly.





#### Note:

- 1. Should be assembled on flat ground to keep balance.
- 2. Before completing the installation, do not tighten the screws.



For easier and better assembly, **2** or more adults are required.



## **BED FRAME PARTS LIST**



## **FITTING PARTS LIST**









### ASSEMBLY INSTRUCTIONS