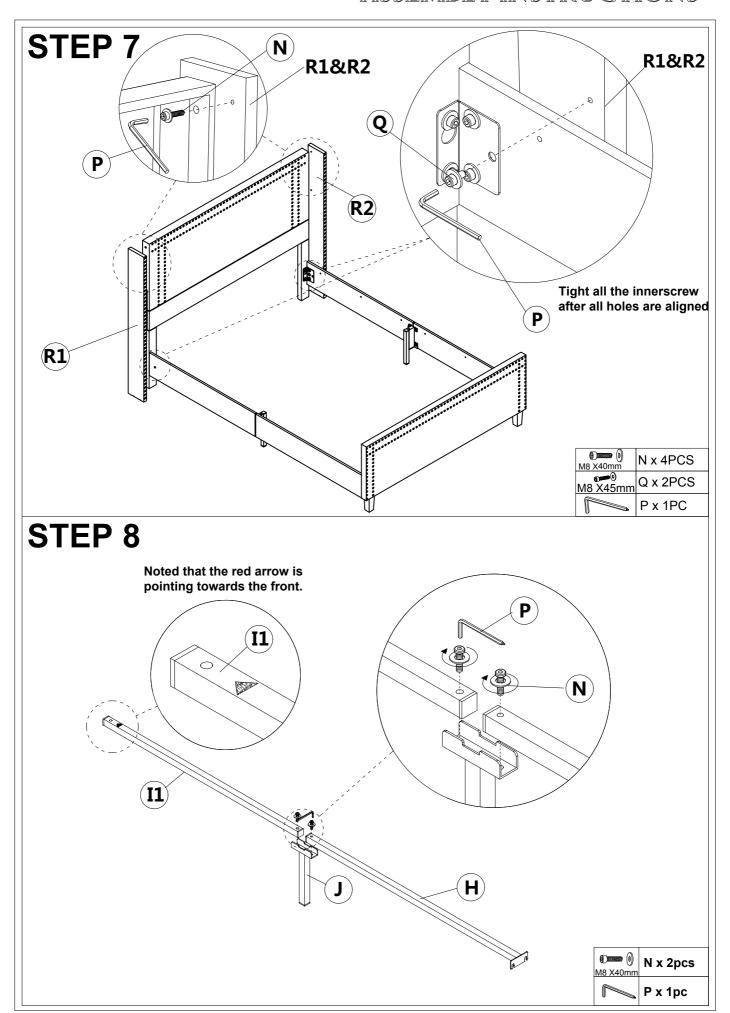

# Upholstered Platform Bed with Tufted Wingback Headboard(Y102H-Q)



#### **Friendly Customer Service**

Satisfaction Guarantees: Any problems with assembly, quality, or return, please feel free to contact us directly.

#### **Contact us**

Phone: +1 (901) 347-2181 (US) Mon-Fri 9am - 5pm (PST)

E-Mail: cs@howedirect.com (Get efficient feedback within 12 hours)



Please follow the instruction manuals and use a pad to protect the product during your assembly.





#### Note:

- 1. Should be assembled on flat ground to keep balance.
- 2. Before completing the installation, do not tighten the screws.



For easier and better assembly, **2** or more adults are required.



## **BED FRAME PARTS LIST**



## **FITTING PARTS LIST**









### ASSEMBLY INSTRUCTIONS