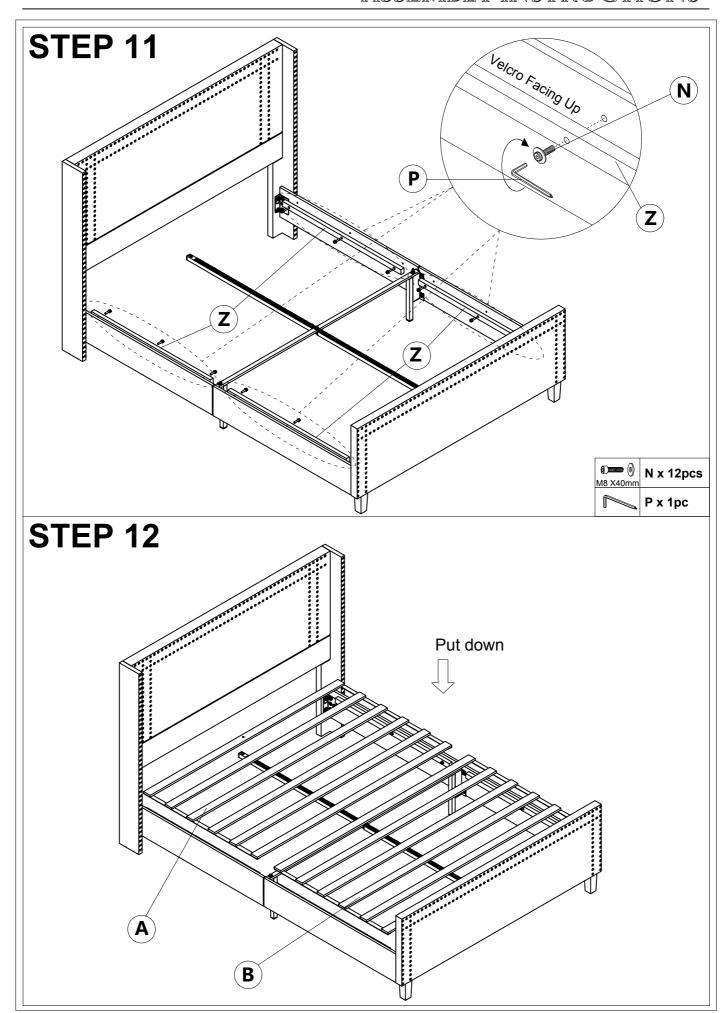

# Upholstered Platform Bed with Tufted Wingback Headboard(Y102H-Q)



#### **Friendly Customer Service**

Satisfaction Guarantees: Any problems with assembly, quality, or return, please feel free to contact us directly.

#### **Contact us**

Phone: +1 (901) 347-2181 (US) Mon-Fri 9am - 5pm (PST)

E-Mail: cs@howedirect.com (Get efficient feedback within 12 hours)



Please follow the instruction manuals and use a pad to protect the product during your assembly.





#### Note:

- 1. Should be assembled on flat ground to keep balance.
- 2. Before completing the installation, do not tighten the screws.



For easier and better assembly, **2** or more adults are required.



## **BED FRAME PARTS LIST**



## **FITTING PARTS LIST**









### ASSEMBLY INSTRUCTIONS