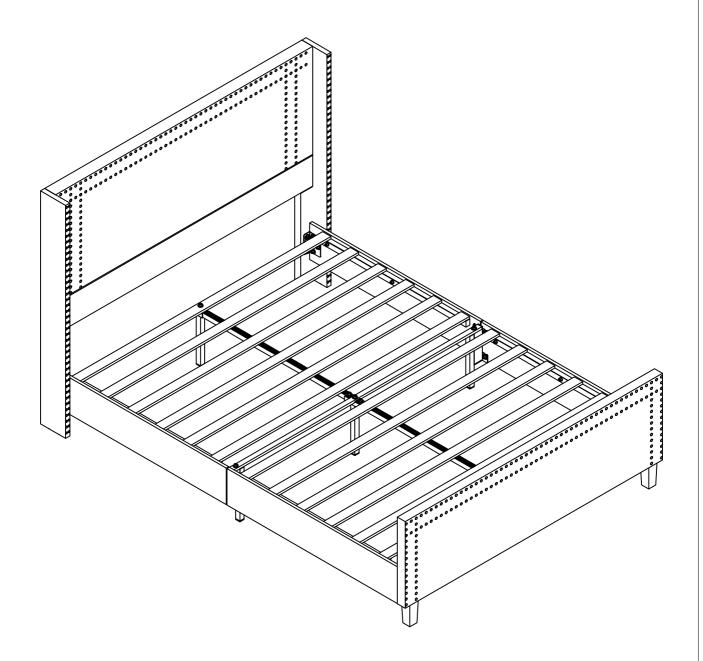

# Upholstered Platform Bed with Tufted Wingback Headboard(Y102H-Q)



#### **Friendly Customer Service**

Satisfaction Guarantees: Any problems with assembly, quality, or return, please feel free to contact us directly.

#### **Contact us**

Phone: +1 (901) 347-2181 (US) Mon-Fri 9am - 5pm (PST)

E-Mail: cs@howedirect.com (Get efficient feedback within 12 hours)



Please follow the instruction manuals and use a pad to protect the product during your assembly.





#### Note:

- 1. Should be assembled on flat ground to keep balance.
- 2. Before completing the installation, do not tighten the screws.



For easier and better assembly, **2** or more adults are required.



## **BED FRAME PARTS LIST**



## **FITTING PARTS LIST**









### ASSEMBLY INSTRUCTIONS