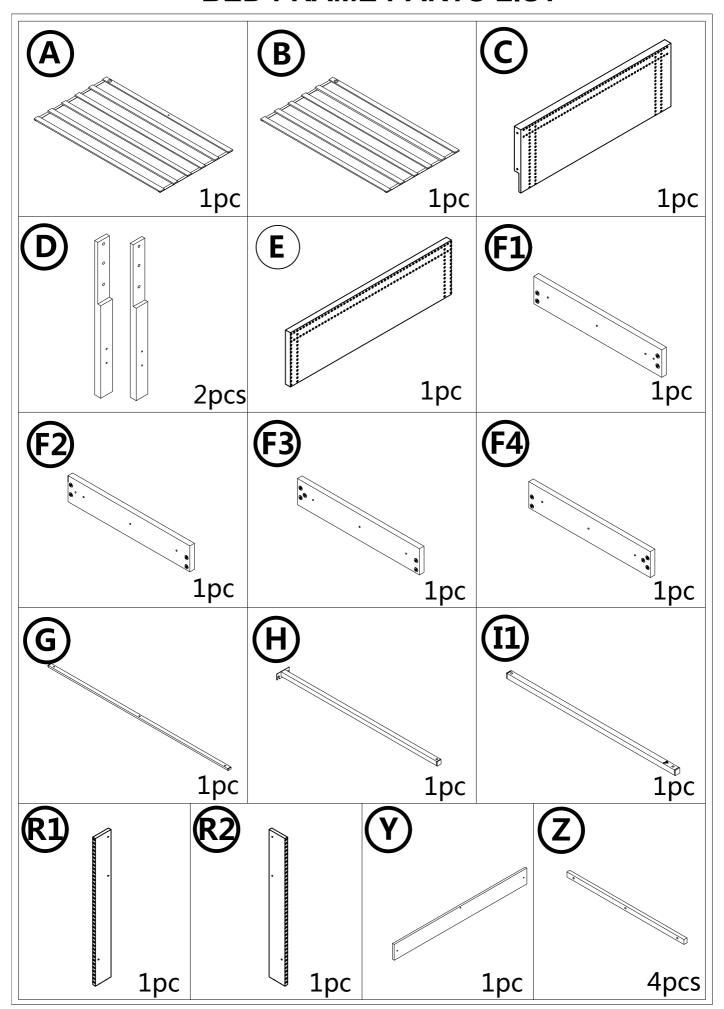

# Upholstered Platform Bed with Tufted Wingback Headboard(Y102H-Q)



#### **Friendly Customer Service**

Satisfaction Guarantees: Any problems with assembly, quality, or return, please feel free to contact us directly.

#### **Contact us**

Phone: +1 (901) 347-2181 (US) Mon-Fri 9am - 5pm (PST)

E-Mail: cs@howedirect.com (Get efficient feedback within 12 hours)



Please follow the instruction manuals and use a pad to protect the product during your assembly.





#### Note:

- 1. Should be assembled on flat ground to keep balance.
- 2. Before completing the installation, do not tighten the screws.



For easier and better assembly, **2** or more adults are required.



## **BED FRAME PARTS LIST**



## **FITTING PARTS LIST**









### ASSEMBLY INSTRUCTIONS