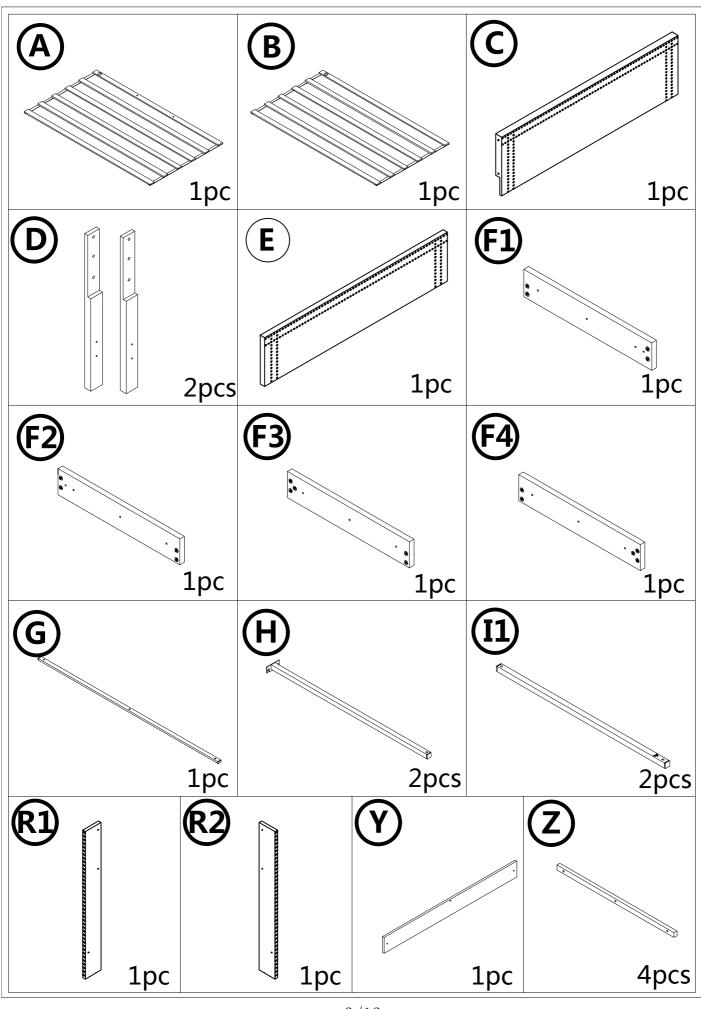

### **Friendly Customer Service**

Satisfaction Guarantees: Any problems with assembly, quality, or return, please feel free to contact us directly.

### **Contact us**

Phone: +1 (901) 347-2181 (US) Mon-Fri 9am - 5pm (PST) E-Mail: cs@howedirect.com (Get efficient feedback within 12 hours)



Please follow the instruction manuals and use a pad to protect the product during your assembly.





### Note:

- 1. Should be assembled on flat ground to keep balance.
- **2.** Before completing the installation, do not tighten the screws.



For easier and better assembly, **2** or more adults are required.



# **BED FRAME PARTS LIST**