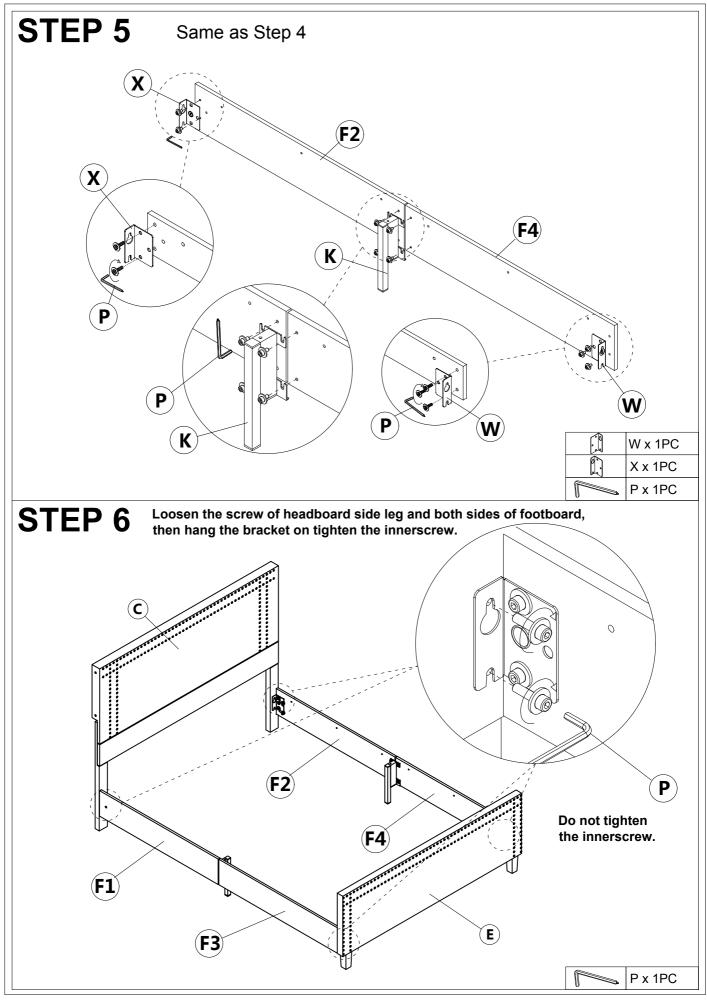

### **Friendly Customer Service**

Satisfaction Guarantees: Any problems with assembly, quality, or return, please feel free to contact us directly.

### **Contact us**

Phone: +1 (901) 347-2181 (US) Mon-Fri 9am - 5pm (PST) E-Mail: cs@howedirect.com (Get efficient feedback within 12 hours)



Please follow the instruction manuals and use a pad to protect the product during your assembly.





### Note:

- 1. Should be assembled on flat ground to keep balance.
- **2.** Before completing the installation, do not tighten the screws.



For easier and better assembly, **2** or more adults are required.



# **BED FRAME PARTS LIST**