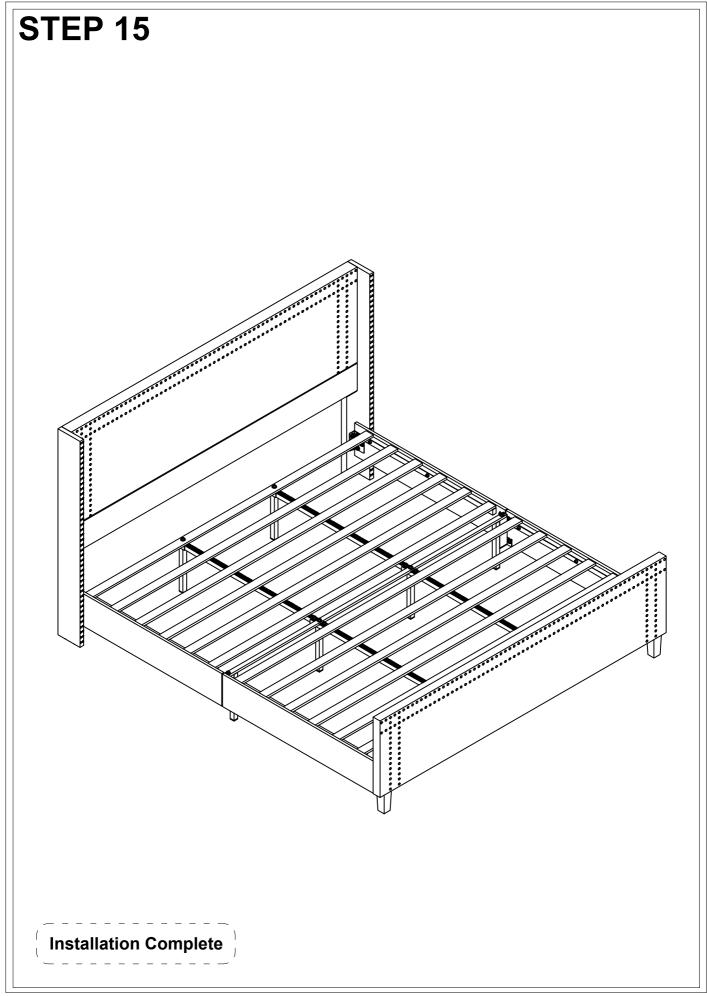

### **Friendly Customer Service**

Satisfaction Guarantees: Any problems with assembly, quality, or return, please feel free to contact us directly.

### **Contact us**

Phone: +1 (901) 347-2181 (US) Mon-Fri 9am - 5pm (PST) E-Mail: cs@howedirect.com (Get efficient feedback within 12 hours)



Please follow the instruction manuals and use a pad to protect the product during your assembly.





### Note:

- 1. Should be assembled on flat ground to keep balance.
- **2.** Before completing the installation, do not tighten the screws.



For easier and better assembly, **2** or more adults are required.



# **BED FRAME PARTS LIST**