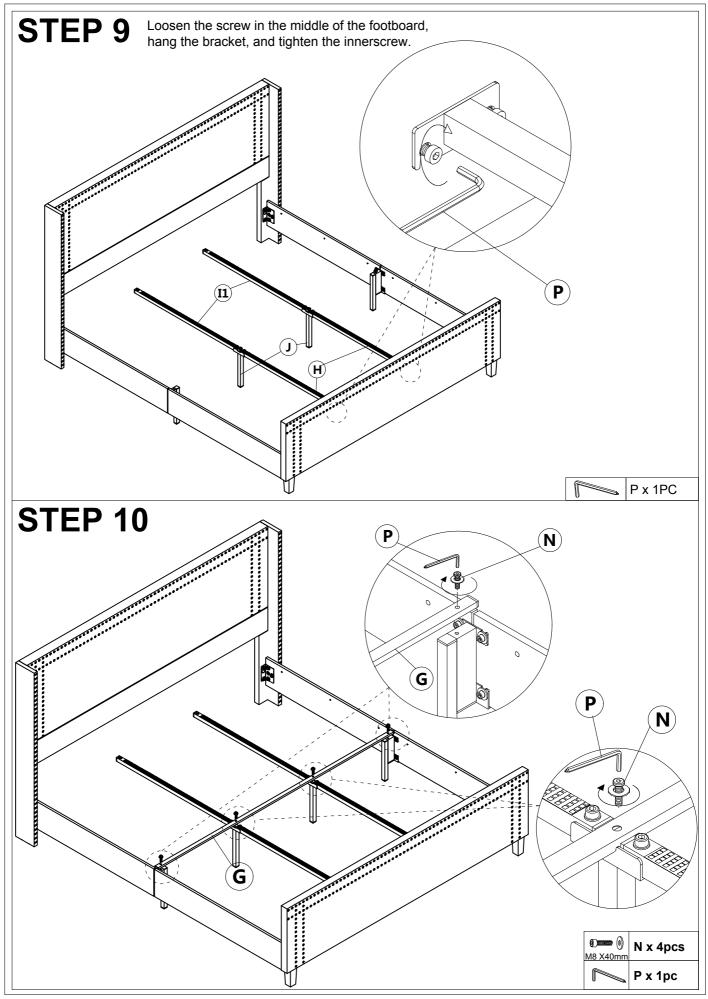

### **Friendly Customer Service**

Satisfaction Guarantees: Any problems with assembly, quality, or return, please feel free to contact us directly.

### **Contact us**

Phone: +1 (901) 347-2181 (US) Mon-Fri 9am - 5pm (PST) E-Mail: cs@howedirect.com (Get efficient feedback within 12 hours)



Please follow the instruction manuals and use a pad to protect the product during your assembly.





### Note:

- 1. Should be assembled on flat ground to keep balance.
- **2.** Before completing the installation, do not tighten the screws.



For easier and better assembly, **2** or more adults are required.



# **BED FRAME PARTS LIST**