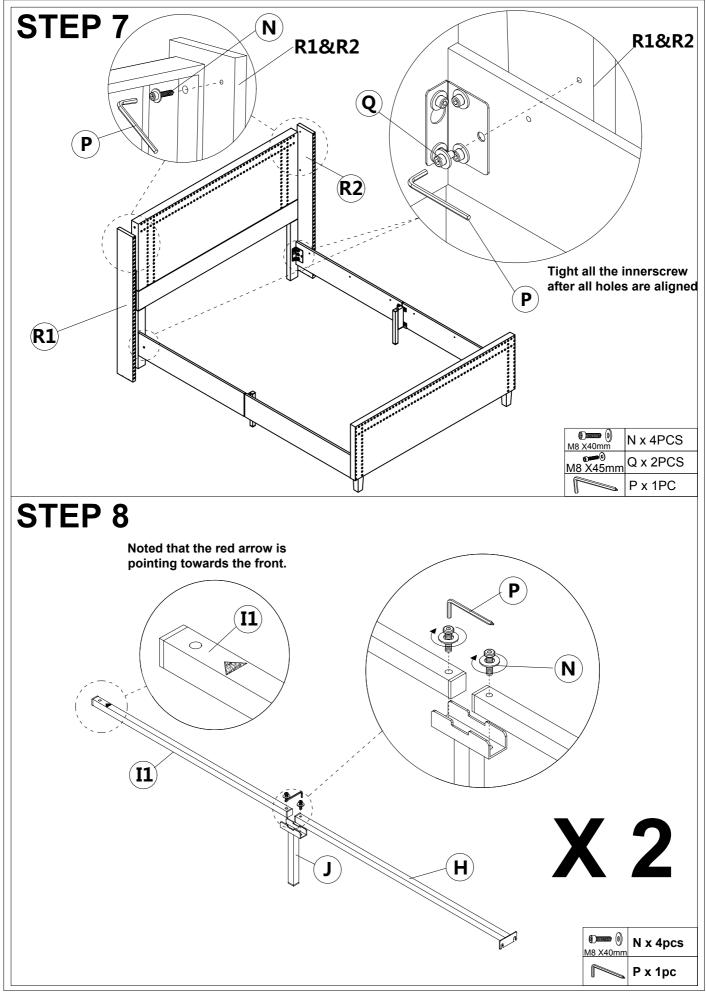

### **Friendly Customer Service**

Satisfaction Guarantees: Any problems with assembly, quality, or return, please feel free to contact us directly.

### **Contact us**

Phone: +1 (901) 347-2181 (US) Mon-Fri 9am - 5pm (PST) E-Mail: cs@howedirect.com (Get efficient feedback within 12 hours)



Please follow the instruction manuals and use a pad to protect the product during your assembly.





### Note:

- 1. Should be assembled on flat ground to keep balance.
- **2.** Before completing the installation, do not tighten the screws.



For easier and better assembly, **2** or more adults are required.



# **BED FRAME PARTS LIST**