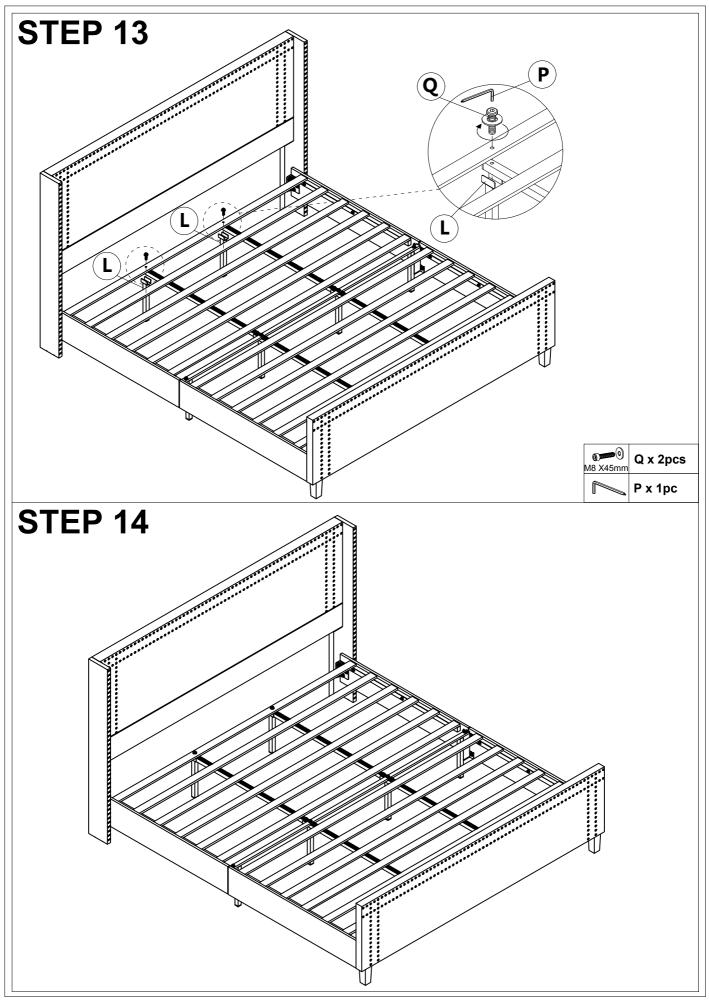

### **Friendly Customer Service**

Satisfaction Guarantees: Any problems with assembly, quality, or return, please feel free to contact us directly.

### **Contact us**

Phone: +1 (901) 347-2181 (US) Mon-Fri 9am - 5pm (PST) E-Mail: cs@howedirect.com (Get efficient feedback within 12 hours)



Please follow the instruction manuals and use a pad to protect the product during your assembly.





### Note:

- 1. Should be assembled on flat ground to keep balance.
- **2.** Before completing the installation, do not tighten the screws.



For easier and better assembly, **2** or more adults are required.



# **BED FRAME PARTS LIST**