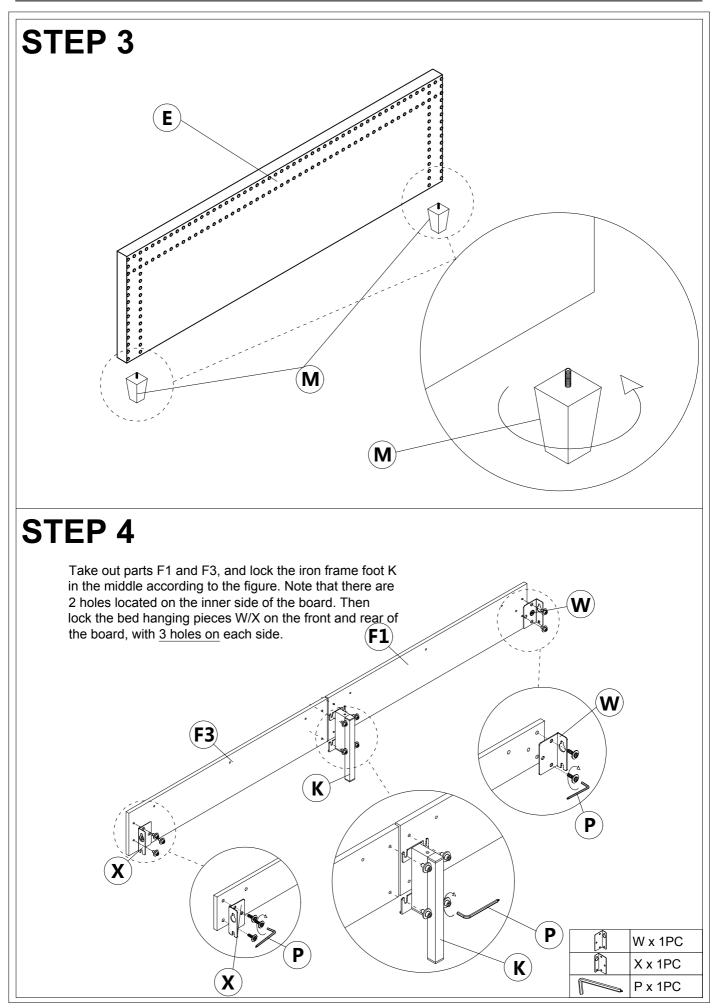

### Note:

- 1. Should be assembled on flat ground to keep balance.
- **2.** Before completing the installation, do not tighten the screws.

For easier and better assembly, **2** or more adults are required.