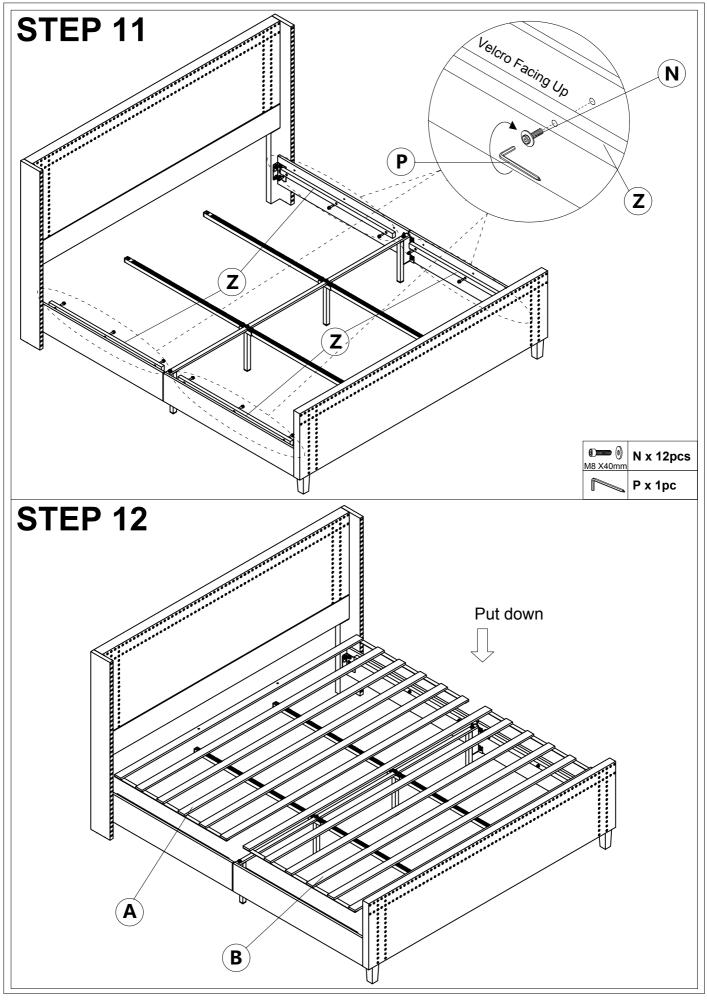

### **Friendly Customer Service**

Satisfaction Guarantees: Any problems with assembly, quality, or return, please feel free to contact us directly.

### **Contact us**

Phone: +1 (901) 347-2181 (US) Mon-Fri 9am - 5pm (PST) E-Mail: cs@howedirect.com (Get efficient feedback within 12 hours)



Please follow the instruction manuals and use a pad to protect the product during your assembly.





### Note:

- 1. Should be assembled on flat ground to keep balance.
- **2.** Before completing the installation, do not tighten the screws.



For easier and better assembly, **2** or more adults are required.



# **BED FRAME PARTS LIST**