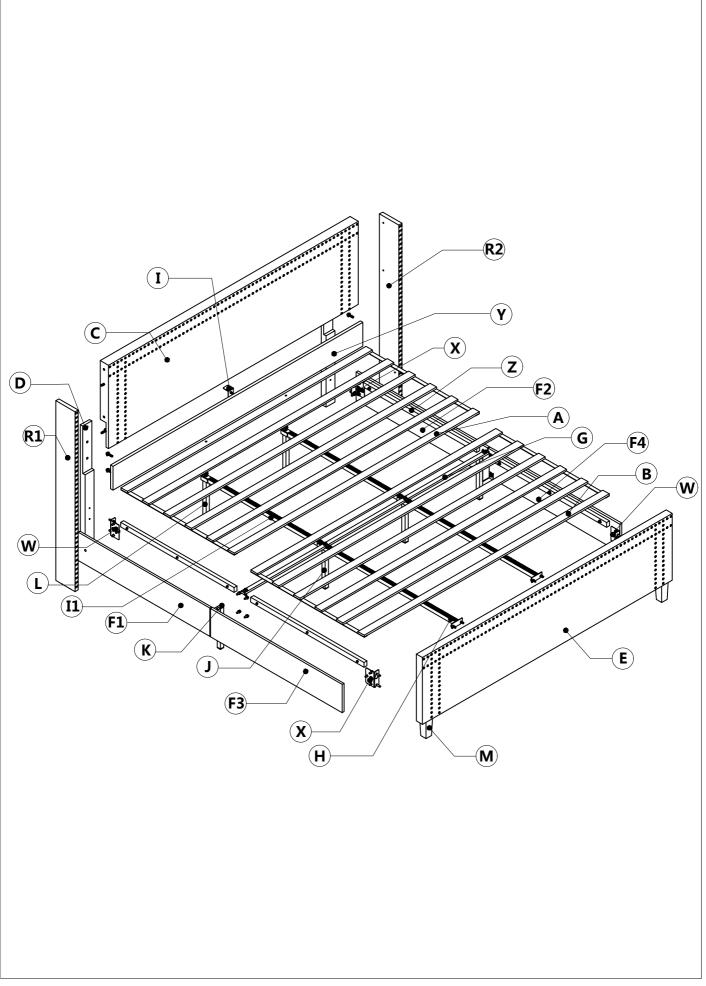

### **Friendly Customer Service**

Satisfaction Guarantees: Any problems with assembly, quality, or return, please feel free to contact us directly.

### **Contact us**

Phone: +1 (901) 347-2181 (US) Mon-Fri 9am - 5pm (PST) E-Mail: cs@howedirect.com (Get efficient feedback within 12 hours)



Please follow the instruction manuals and use a pad to protect the product during your assembly.





### Note:

- 1. Should be assembled on flat ground to keep balance.
- **2.** Before completing the installation, do not tighten the screws.



For easier and better assembly, **2** or more adults are required.



# **BED FRAME PARTS LIST**