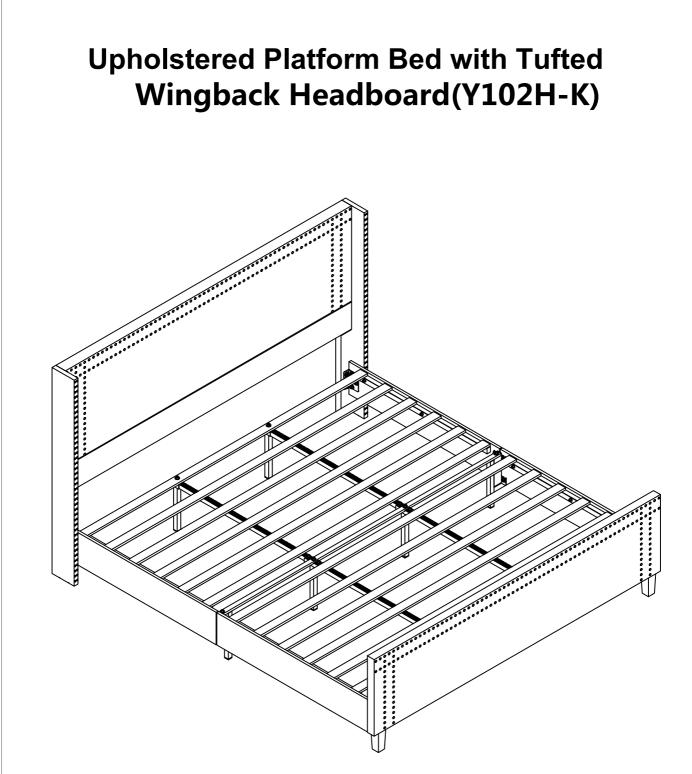

### **Friendly Customer Service**

Satisfaction Guarantees: Any problems with assembly, quality, or return, please feel free to contact us directly.

### **Contact us**

Phone: +1 (901) 347-2181 (US) Mon-Fri 9am - 5pm (PST) E-Mail: cs@howedirect.com (Get efficient feedback within 12 hours)



Please follow the instruction manuals and use a pad to protect the product during your assembly.





### Note:

- 1. Should be assembled on flat ground to keep balance.
- **2.** Before completing the installation, do not tighten the screws.



For easier and better assembly, **2** or more adults are required.



# **BED FRAME PARTS LIST**