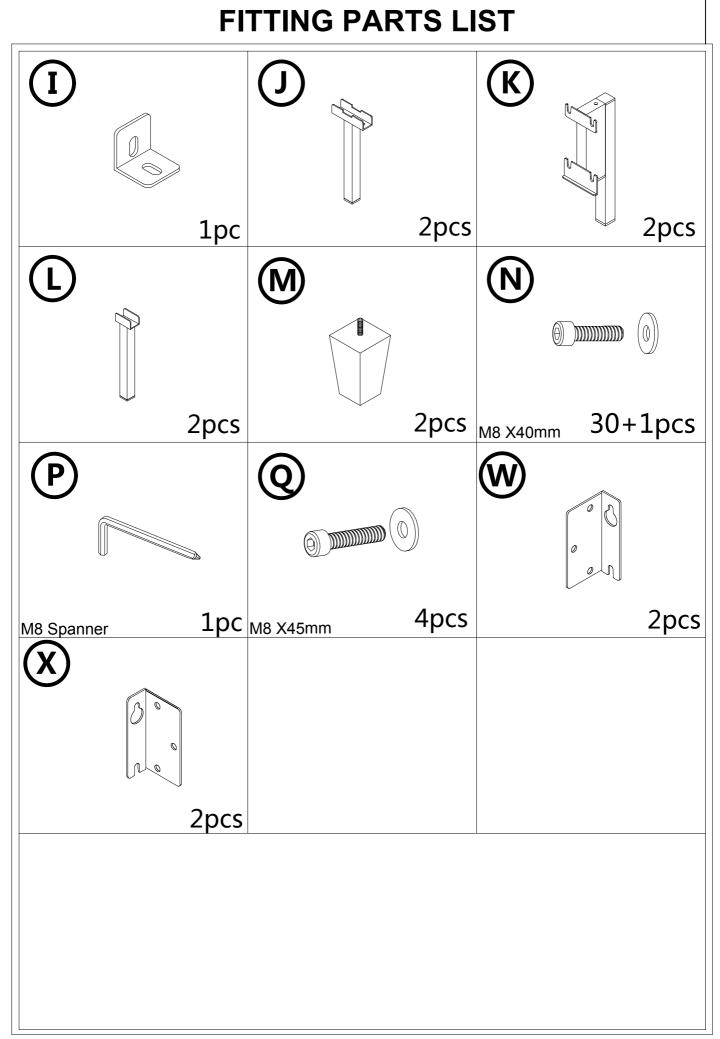

### **Friendly Customer Service**

Satisfaction Guarantees: Any problems with assembly, quality, or return, please feel free to contact us directly.

### **Contact us**

Phone: +1 (901) 347-2181 (US) Mon-Fri 9am - 5pm (PST) E-Mail: cs@howedirect.com (Get efficient feedback within 12 hours)



Please follow the instruction manuals and use a pad to protect the product during your assembly.





### Note:

- 1. Should be assembled on flat ground to keep balance.
- **2.** Before completing the installation, do not tighten the screws.



For easier and better assembly, **2** or more adults are required.



# **BED FRAME PARTS LIST**