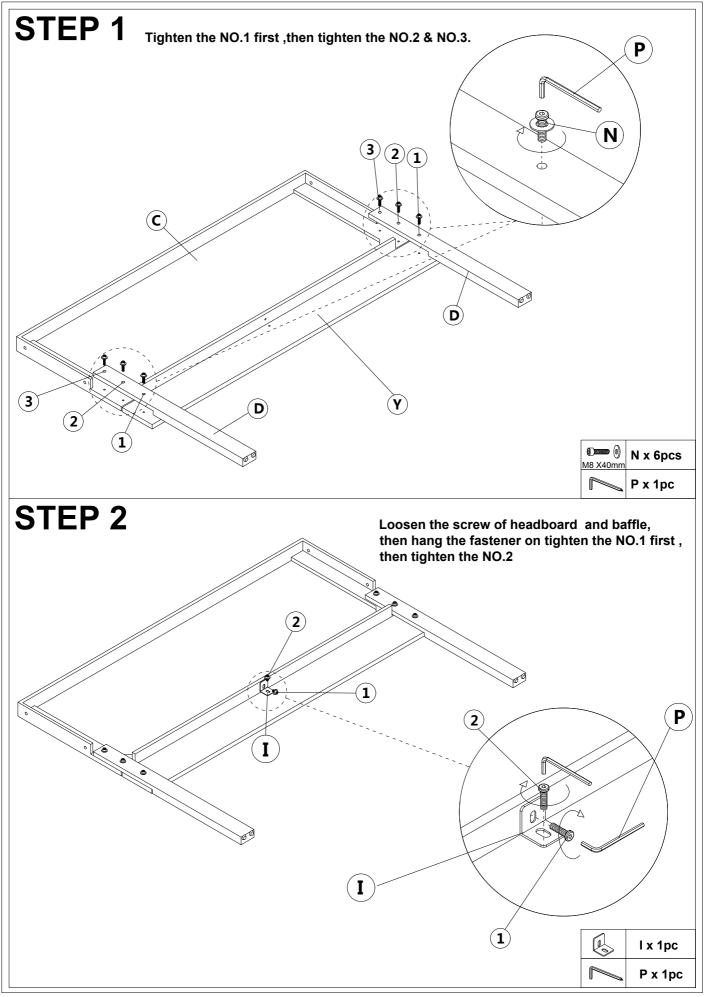

### Note:

- 1. Should be assembled on flat ground to keep balance.
- **2.** Before completing the installation, do not tighten the screws.

For easier and better assembly, **2** or more adults are required.