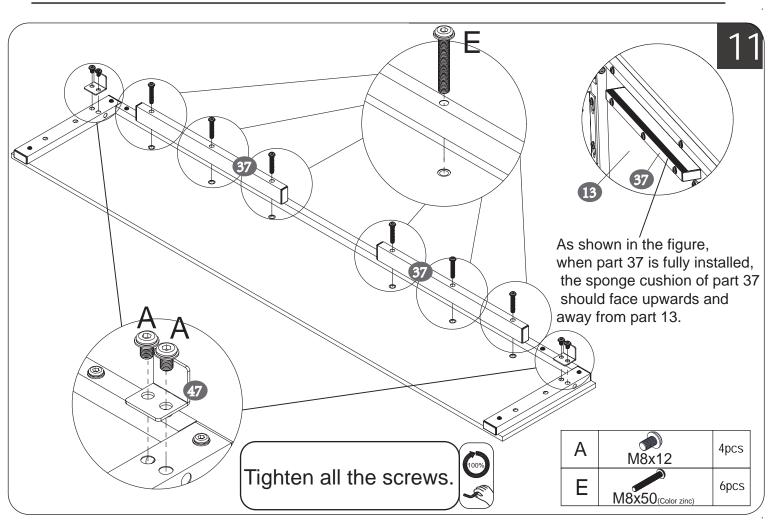

t. Please read this instruction manual carefully after receiving this product. It will help you assemble this product quickly, safely and correctly. You can keep this manual for future reference. MADE IN CHINA



Please follow the instruction manuals and use a pad to protect the product during your assembly.





#### Note:

- 1. Should be assembled on flat ground to keep balance.
- 2. Before completing the installation, do not tighten the screws.



For easier and better assembly, **2** or more adults are required.

1/26



# The box 1



# The box 1 continued



# The box 1 continued



## The list of vacuum-formed packages in Box 1



Do not tighten the screws unless the installation is done. Make sure all bolts are tightly screwed before you use it.

# The box 2



































































23/26





If you do not wish to use the storage cabinets on either side of the headboard, you can remove them by unscrewing the screws.





• Make sure the assembly holes are aligned.
• TIGHTEN ALL THE SCREWS COMPLETELY.

**Installation Complete** 





• Make sure the assembly holes are aligned.
• TIGHTEN ALL THE SCREWS COMPLETELY.



**Installation Complete**