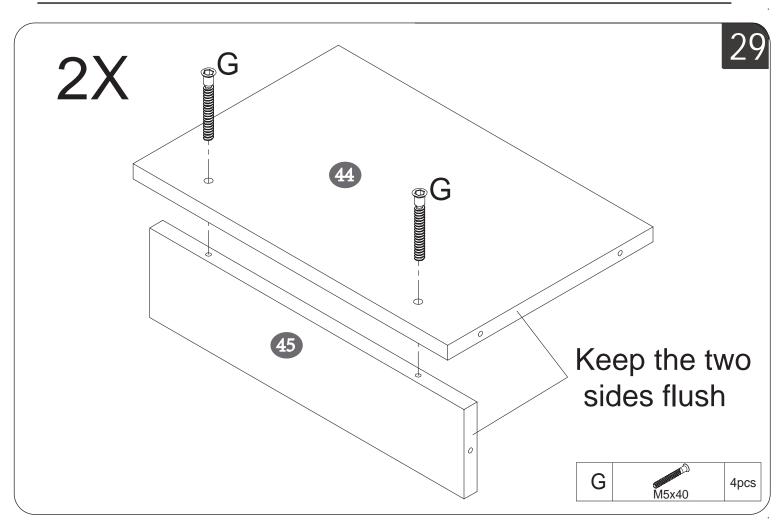

# The box 2

23/26

If you do not wish to use the storage cabinets on either side of the headboard, you can remove them by unscrewing the screws.

• Make sure the assembly holes are aligned.
• TIGHTEN ALL THE SCREWS COMPLETELY.