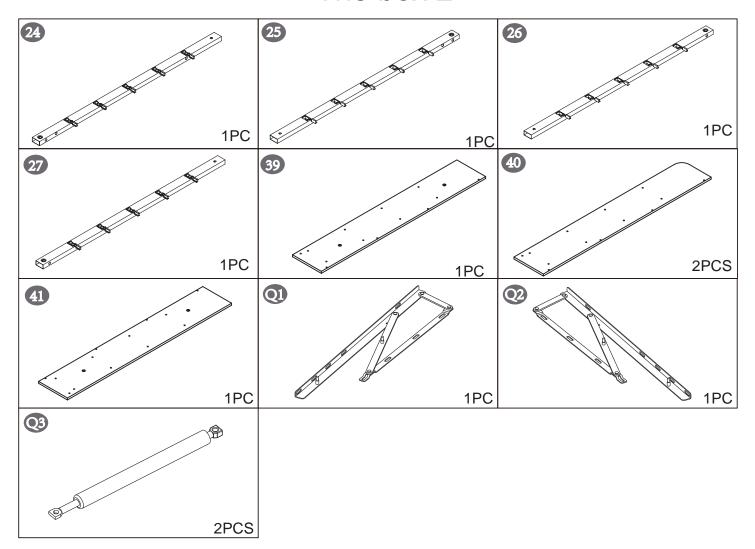

## The list of vacuum-formed packages in Box 1

Do not tighten the screws unless the installation is done. Make sure all bolts are tightly screwed before you use it.