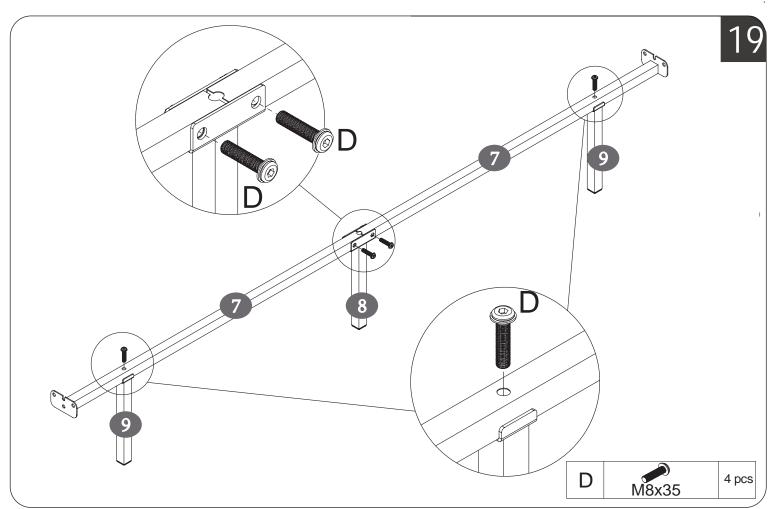

## The list of vacuum-formed packages in Box 1

Do not tighten the screws unless the installation is done. Make sure all bolts are tightly screwed before you use it.