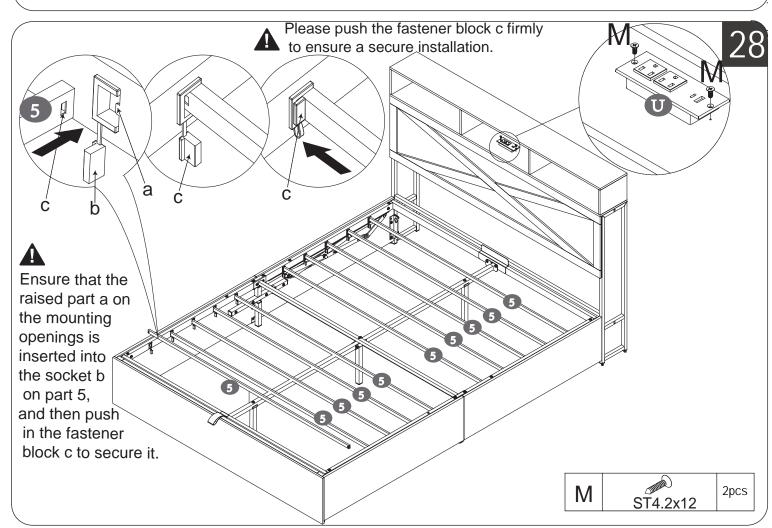

# The box 2

23/26

If you do not wish to use the storage cabinets on either side of the headboard, you can remove them by unscrewing the screws.

• Make sure the assembly holes are aligned.
• TIGHTEN ALL THE SCREWS COMPLETELY.