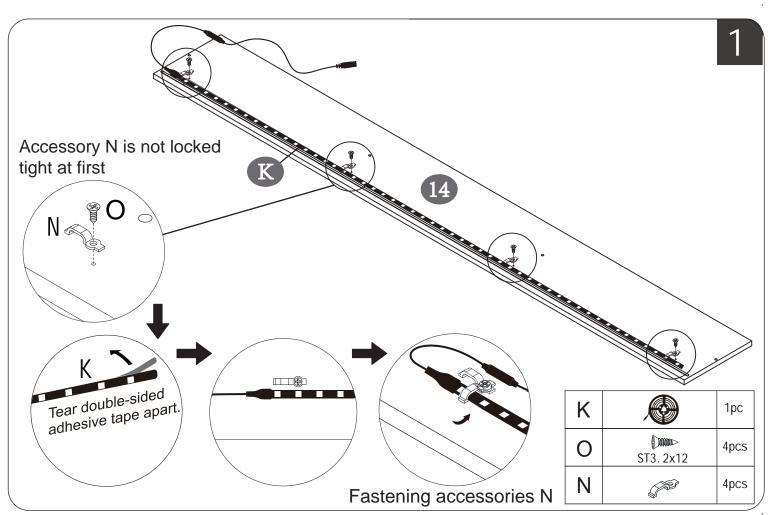

## The list of vacuum-formed packages in Box 1

Do not tighten the screws unless the installation is done. Make sure all bolts are tightly screwed before you use it.