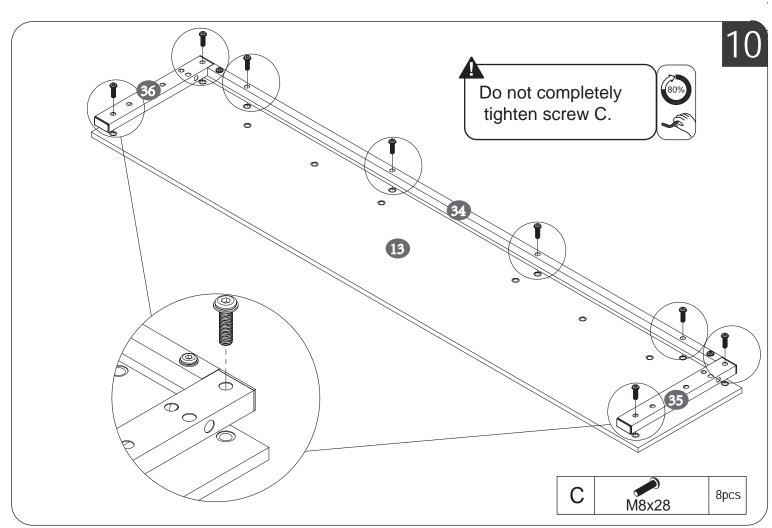

uct. Please read this instruction manual carefully after receiving this product. It will help you assemble this product quickly, safely and correctly. You can keep this manual for future reference. MADE IN CHINA



Please follow the instruction manuals and use a pad to protect the product during your assembly.





#### Note:

- 1. Should be assembled on flat ground to keep balance.
- 2. Before completing the installation, do not tighten the screws.



For easier and better assembly, **2** or more adults are required.

1/26



# The box 1



# The box 1 continued



# The box 1 continued



## The list of vacuum-formed packages in Box 1



Do not tighten the screws unless the installation is done. Make sure all bolts are tightly screwed before you use it.

# The box 2



































































23/26





If you do not wish to use the storage cabinets on either side of the headboard, you can remove them by unscrewing the screws.





• Make sure the assembly holes are aligned.
• TIGHTEN ALL THE SCREWS COMPLETELY.

**Installation Complete** 





• Make sure the assembly holes are aligned.
• TIGHTEN ALL THE SCREWS COMPLETELY.



**Installation Complete**