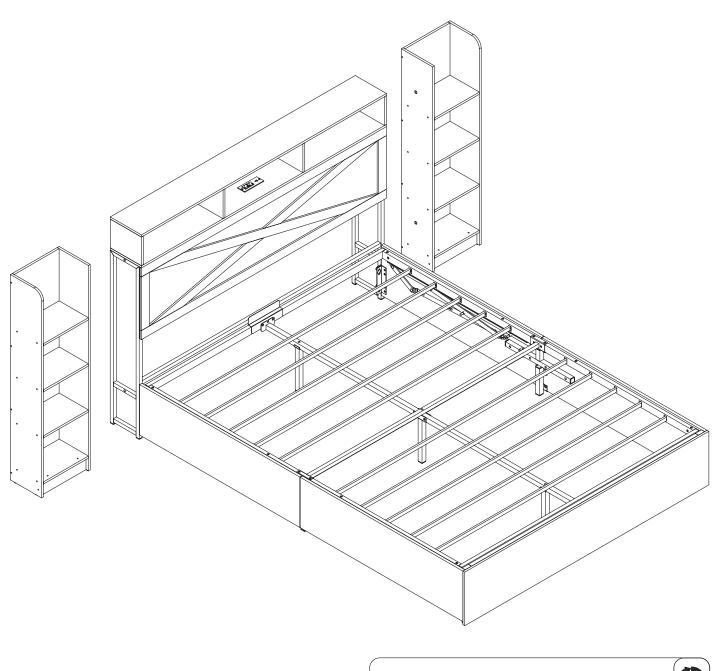

**Installation Complete** 

• Make sure the assembly holes are aligned.
• TIGHTEN ALL THE SCREWS COMPLETELY.

**Installation Complete**