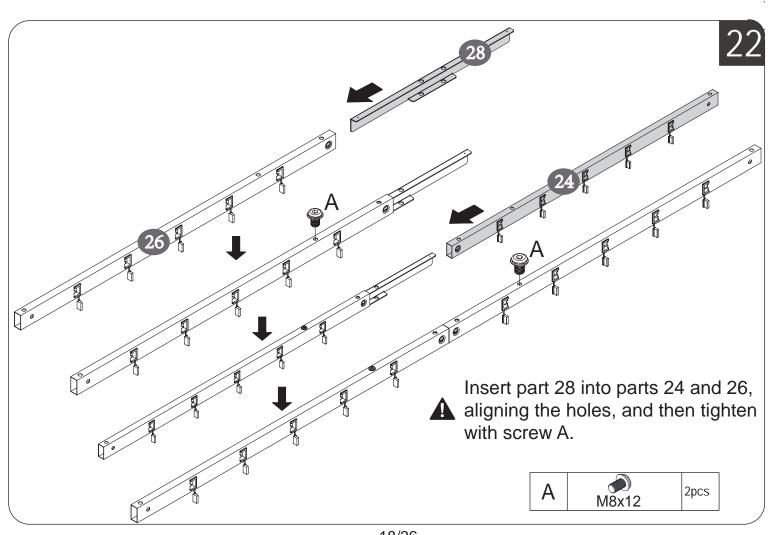

struction manual carefully after receiving this product. It will help you assemble this product quickly, safely and correctly. You can keep this manual for future reference. MADE IN CHINA



Please follow the instruction manuals and use a pad to protect the product during your assembly.





#### Note:

- 1. Should be assembled on flat ground to keep balance.
- 2. Before completing the installation, do not tighten the screws.



For easier and better assembly, **2** or more adults are required.

1/26



# The box 1



# The box 1 continued



# The box 1 continued



## The list of vacuum-formed packages in Box 1



Do not tighten the screws unless the installation is done. Make sure all bolts are tightly screwed before you use it.

# The box 2



































































23/26





If you do not wish to use the storage cabinets on either side of the headboard, you can remove them by unscrewing the screws.





• Make sure the assembly holes are aligned.
• TIGHTEN ALL THE SCREWS COMPLETELY.

**Installation Complete** 





• Make sure the assembly holes are aligned.
• TIGHTEN ALL THE SCREWS COMPLETELY.



**Installation Complete**