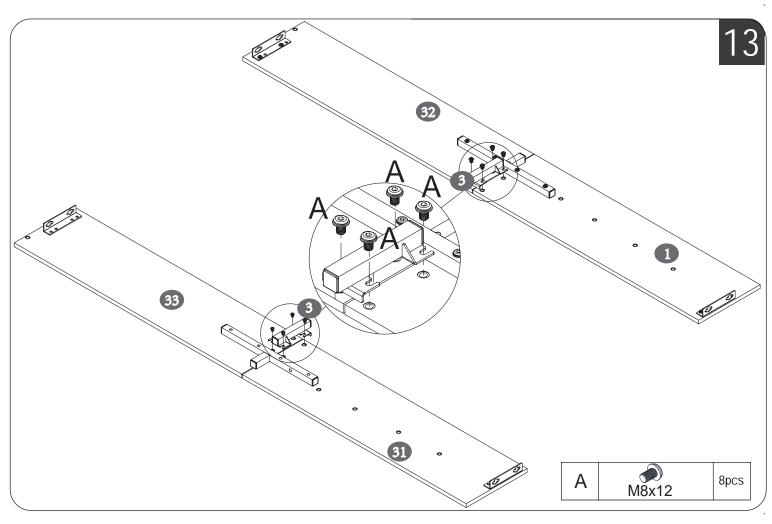

## The list of vacuum-formed packages in Box 1

Do not tighten the screws unless the installation is done. Make sure all bolts are tightly screwed before you use it.