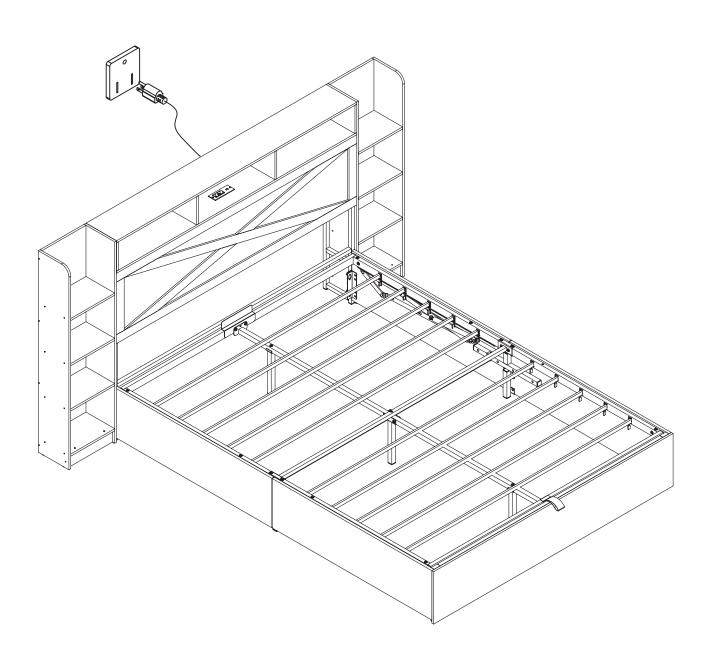

# The box 2

23/26

If you do not wish to use the storage cabinets on either side of the headboard, you can remove them by unscrewing the screws.

• Make sure the assembly holes are aligned.
• TIGHTEN ALL THE SCREWS COMPLETELY.

**Installation Complete** 

• Make sure the assembly holes are aligned.
• TIGHTEN ALL THE SCREWS COMPLETELY.

**Installation Complete**