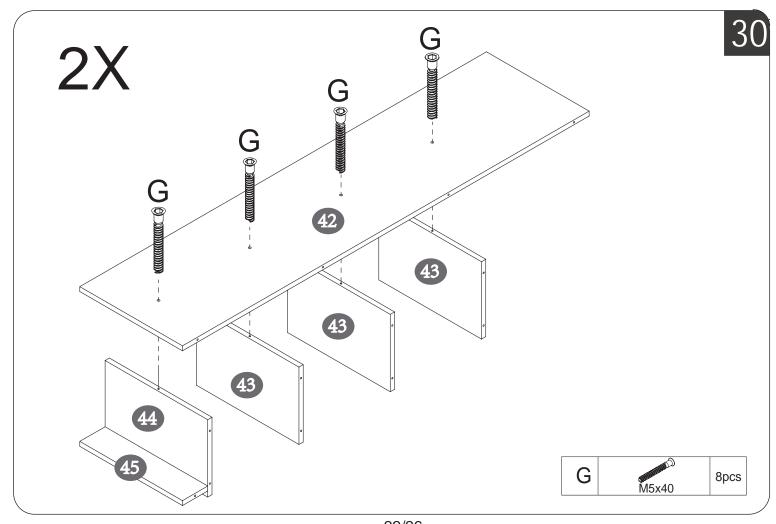

# The box 2

23/26

If you do not wish to use the storage cabinets on either side of the headboard, you can remove them by unscrewing the screws.

• Make sure the assembly holes are aligned.
• TIGHTEN ALL THE SCREWS COMPLETELY.