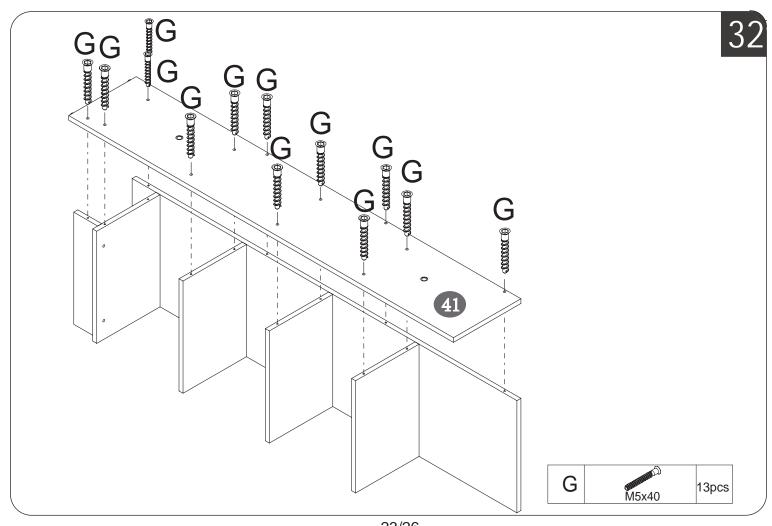

## The list of vacuum-formed packages in Box 1

Do not tighten the screws unless the installation is done. Make sure all bolts are tightly screwed before you use it.