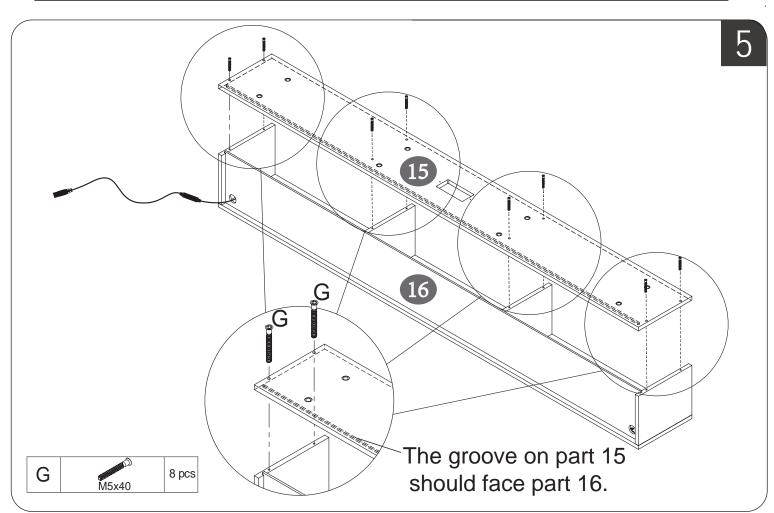

#### Note:

- 1. Should be assembled on flat ground to keep balance.
- 2. Before completing the installation, do not tighten the screws.

For easier and better assembly, **2** or more adults are required.