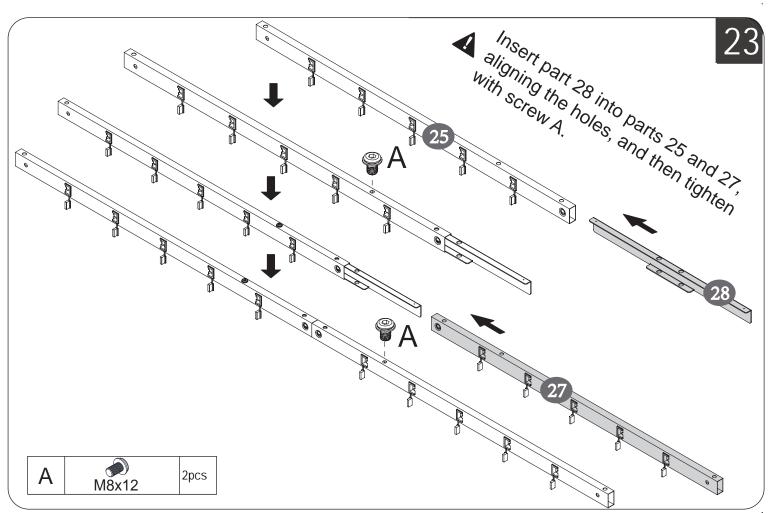

ruction manual carefully after receiving this product. It will help you assemble this product quickly, safely and correctly. You can keep this manual for future reference. MADE IN CHINA



Please follow the instruction manuals and use a pad to protect the product during your assembly.





#### Note:

- 1. Should be assembled on flat ground to keep balance.
- 2. Before completing the installation, do not tighten the screws.



For easier and better assembly, **2** or more adults are required.

1/26



# The box 1



# The box 1 continued



# The box 1 continued



## The list of vacuum-formed packages in Box 1



Do not tighten the screws unless the installation is done. Make sure all bolts are tightly screwed before you use it.

# The box 2



































































23/26





If you do not wish to use the storage cabinets on either side of the headboard, you can remove them by unscrewing the screws.





• Make sure the assembly holes are aligned.
• TIGHTEN ALL THE SCREWS COMPLETELY.

**Installation Complete** 





• Make sure the assembly holes are aligned.
• TIGHTEN ALL THE SCREWS COMPLETELY.



**Installation Complete**