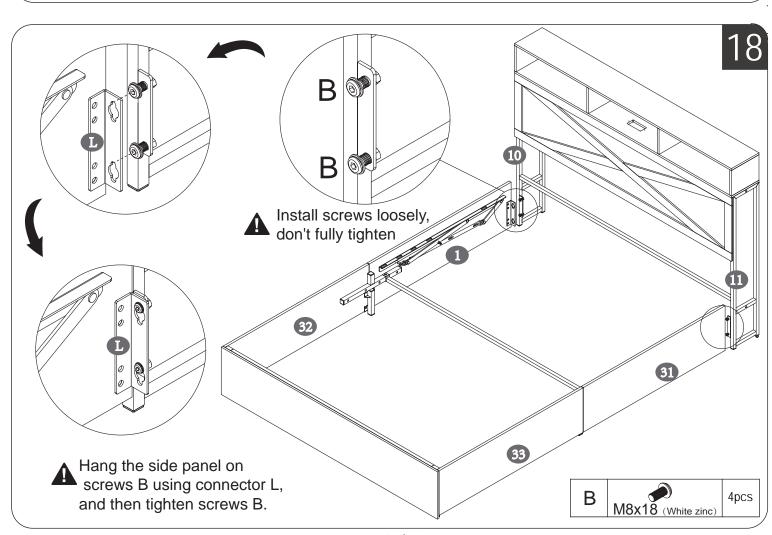

## The list of vacuum-formed packages in Box 1

Do not tighten the screws unless the installation is done. Make sure all bolts are tightly screwed before you use it.