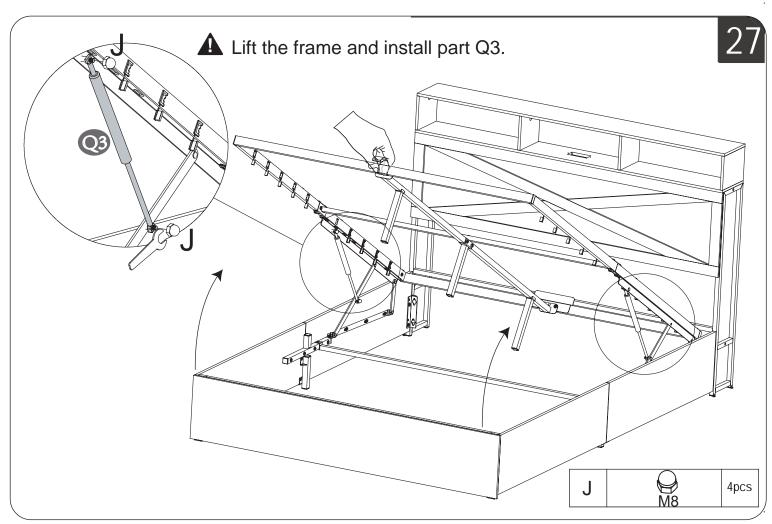

# The box 2

23/26

If you do not wish to use the storage cabinets on either side of the headboard, you can remove them by unscrewing the screws.

• Make sure the assembly holes are aligned.
• TIGHTEN ALL THE SCREWS COMPLETELY.