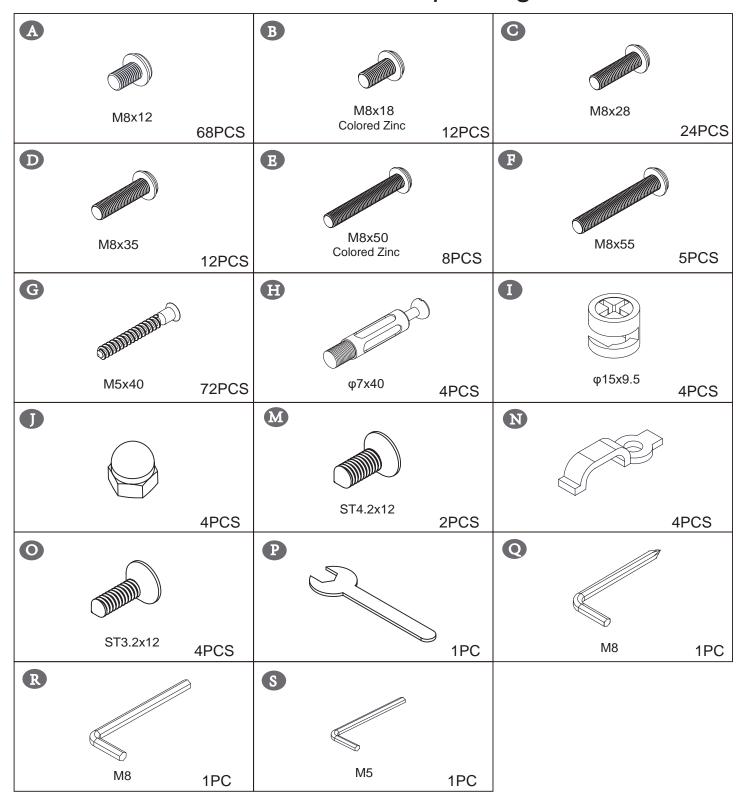

## The list of vacuum-formed packages in Box 1

Do not tighten the screws unless the installation is done. Make sure all bolts are tightly screwed before you use it.