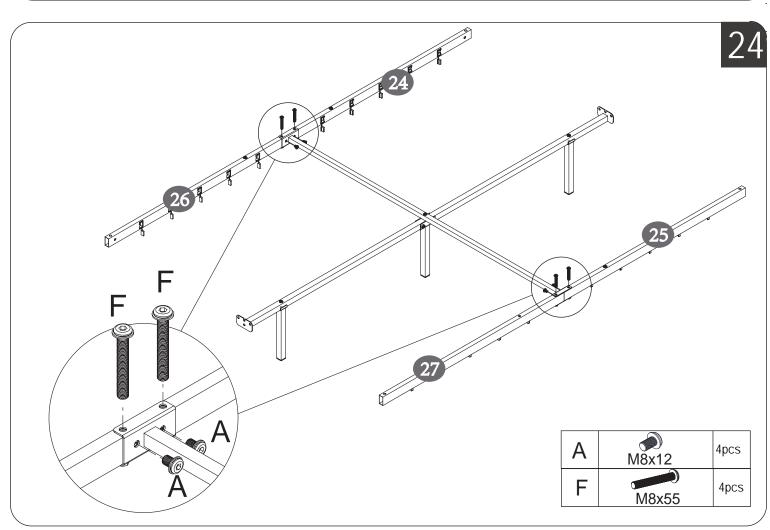

# The box 2

23/26

If you do not wish to use the storage cabinets on either side of the headboard, you can remove them by unscrewing the screws.

• Make sure the assembly holes are aligned.
• TIGHTEN ALL THE SCREWS COMPLETELY.