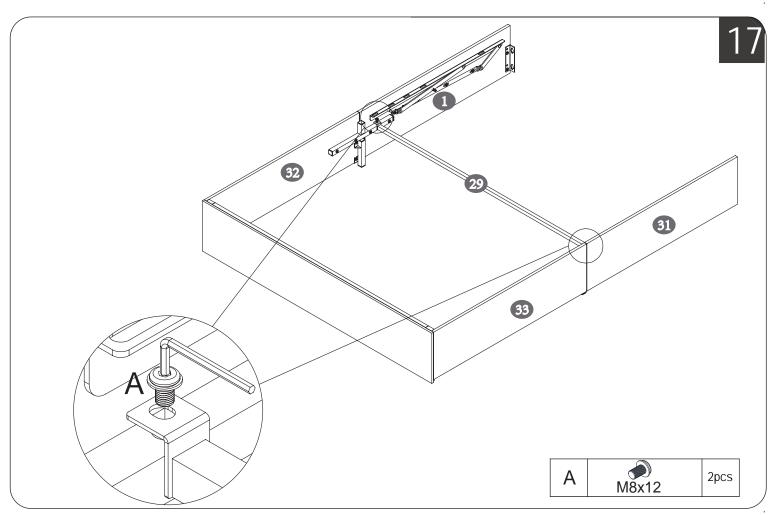

## The list of vacuum-formed packages in Box 1

Do not tighten the screws unless the installation is done. Make sure all bolts are tightly screwed before you use it.