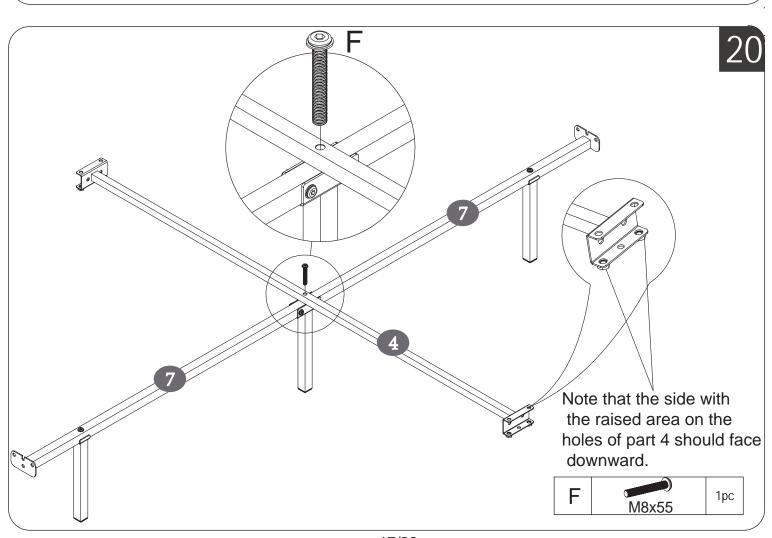

s instruction manual carefully after receiving this product. It will help you assemble this product quickly, safely and correctly. You can keep this manual for future reference. MADE IN CHINA



Please follow the instruction manuals and use a pad to protect the product during your assembly.





#### Note:

- 1. Should be assembled on flat ground to keep balance.
- 2. Before completing the installation, do not tighten the screws.



For easier and better assembly, **2** or more adults are required.

1/26



# The box 1



# The box 1 continued



# The box 1 continued



## The list of vacuum-formed packages in Box 1



Do not tighten the screws unless the installation is done. Make sure all bolts are tightly screwed before you use it.

# The box 2



































































23/26





If you do not wish to use the storage cabinets on either side of the headboard, you can remove them by unscrewing the screws.





• Make sure the assembly holes are aligned.
• TIGHTEN ALL THE SCREWS COMPLETELY.

**Installation Complete** 





• Make sure the assembly holes are aligned.
• TIGHTEN ALL THE SCREWS COMPLETELY.



**Installation Complete**