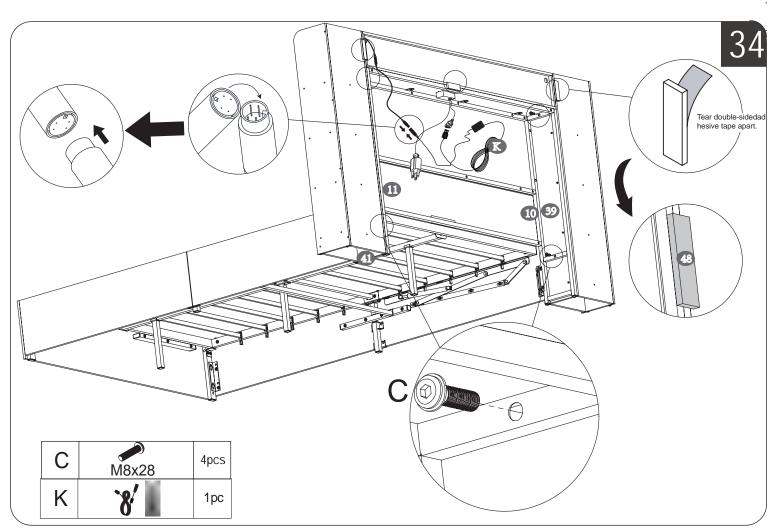

# The box 2

23/26

If you do not wish to use the storage cabinets on either side of the headboard, you can remove them by unscrewing the screws.

• Make sure the assembly holes are aligned.
• TIGHTEN ALL THE SCREWS COMPLETELY.