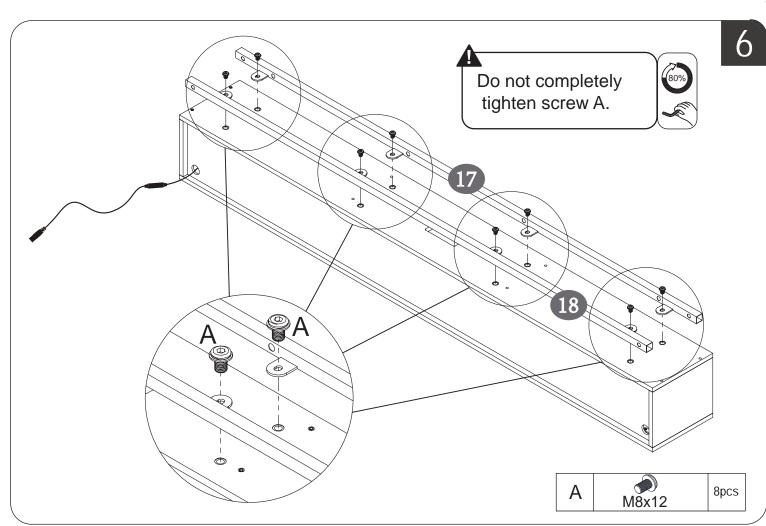

#### Note:

- 1. Should be assembled on flat ground to keep balance.
- 2. Before completing the installation, do not tighten the screws.

For easier and better assembly, **2** or more adults are required.