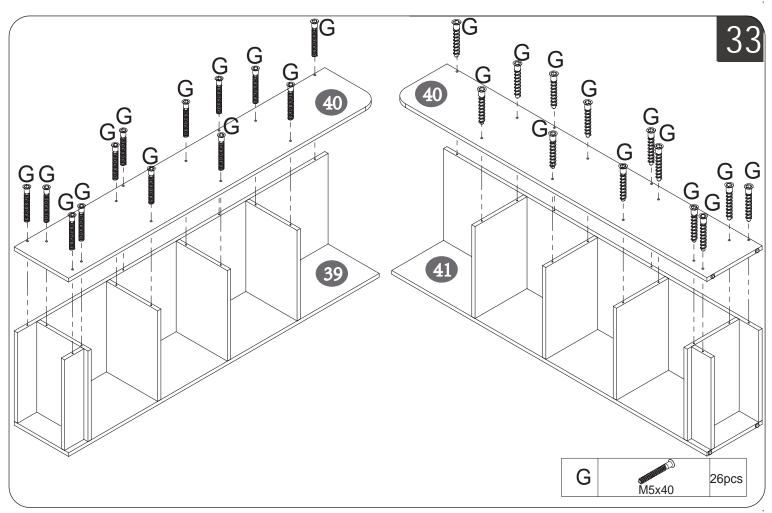

## The list of vacuum-formed packages in Box 1

Do not tighten the screws unless the installation is done. Make sure all bolts are tightly screwed before you use it.