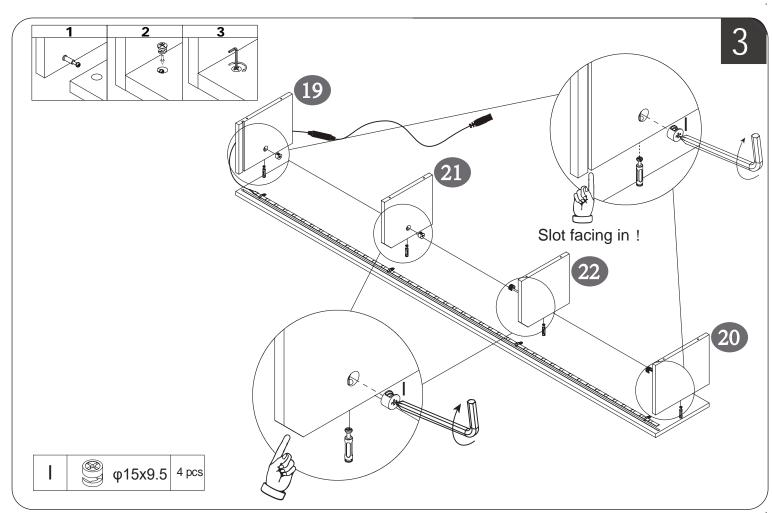

## The list of vacuum-formed packages in Box 1

Do not tighten the screws unless the installation is done. Make sure all bolts are tightly screwed before you use it.