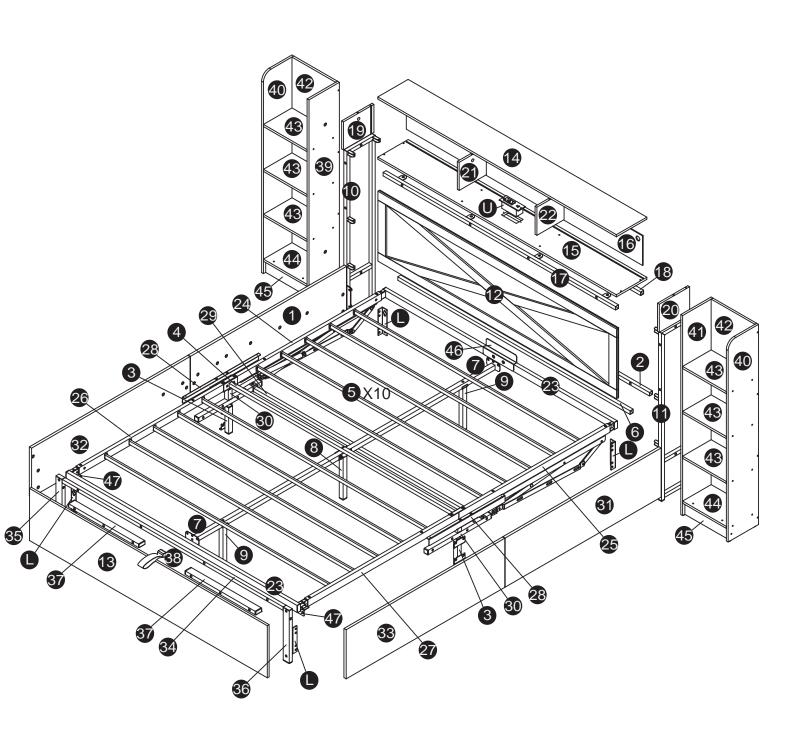

## The list of vacuum-formed packages in Box 1

Do not tighten the screws unless the installation is done. Make sure all bolts are tightly screwed before you use it.

# The box 2

23/26

If you do not wish to use the storage cabinets on either side of the headboard, you can remove them by unscrewing the screws.

• Make sure the assembly holes are aligned.
• TIGHTEN ALL THE SCREWS COMPLETELY.