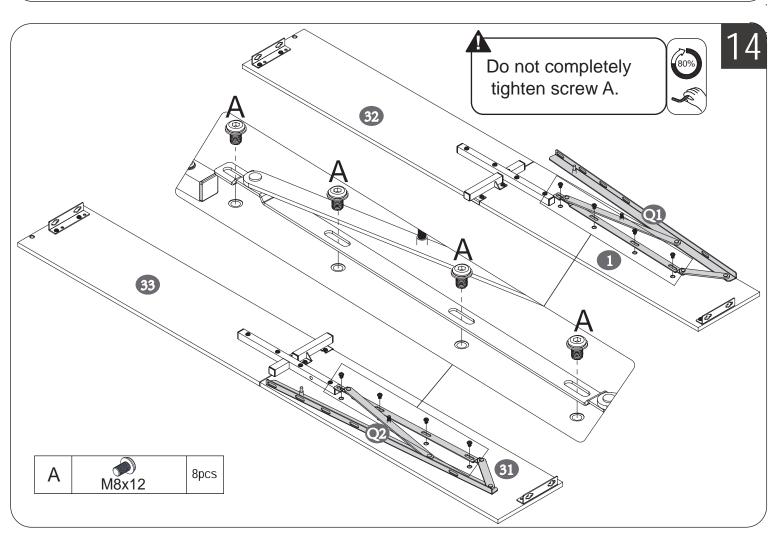

#### Note:

- 1. Should be assembled on flat ground to keep balance.
- 2. Before completing the installation, do not tighten the screws.

For easier and better assembly, **2** or more adults are required.

## The list of vacuum-formed packages in Box 1

Do not tighten the screws unless the installation is done. Make sure all bolts are tightly screwed before you use it.