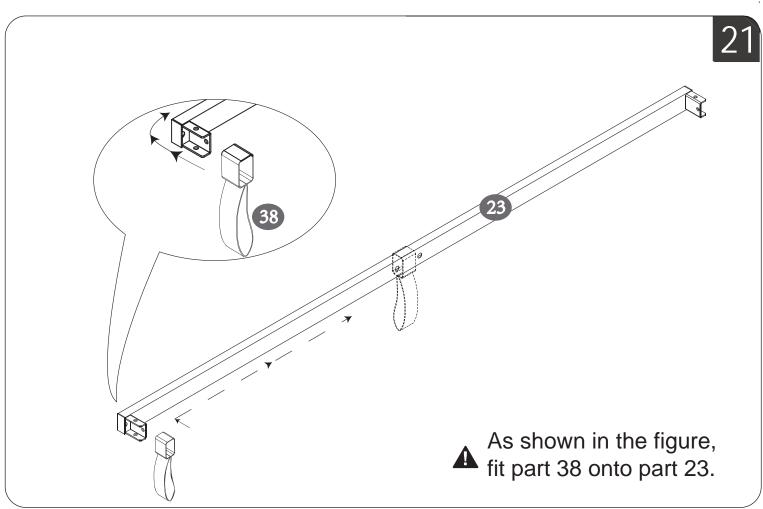

instruction manual carefully after receiving this product. It will help you assemble this product quickly, safely and correctly. You can keep this manual for future reference. MADE IN CHINA



Please follow the instruction manuals and use a pad to protect the product during your assembly.





#### Note:

- 1. Should be assembled on flat ground to keep balance.
- 2. Before completing the installation, do not tighten the screws.



For easier and better assembly, **2** or more adults are required.

1/26



# The box 1



# The box 1 continued



# The box 1 continued



## The list of vacuum-formed packages in Box 1



Do not tighten the screws unless the installation is done. Make sure all bolts are tightly screwed before you use it.

# The box 2



































































23/26





If you do not wish to use the storage cabinets on either side of the headboard, you can remove them by unscrewing the screws.





• Make sure the assembly holes are aligned.
• TIGHTEN ALL THE SCREWS COMPLETELY.

**Installation Complete** 





• Make sure the assembly holes are aligned.
• TIGHTEN ALL THE SCREWS COMPLETELY.



**Installation Complete**