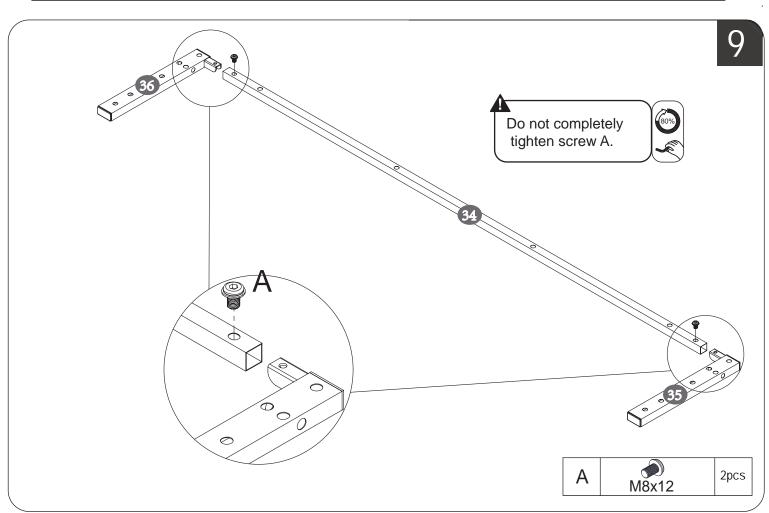

oduct. Please read this instruction manual carefully after receiving this product. It will help you assemble this product quickly, safely and correctly. You can keep this manual for future reference. MADE IN CHINA



Please follow the instruction manuals and use a pad to protect the product during your assembly.





#### Note:

- 1. Should be assembled on flat ground to keep balance.
- 2. Before completing the installation, do not tighten the screws.



For easier and better assembly, **2** or more adults are required.

1/26



# The box 1



# The box 1 continued



# The box 1 continued



## The list of vacuum-formed packages in Box 1



Do not tighten the screws unless the installation is done. Make sure all bolts are tightly screwed before you use it.

# The box 2



































































23/26





If you do not wish to use the storage cabinets on either side of the headboard, you can remove them by unscrewing the screws.





• Make sure the assembly holes are aligned.
• TIGHTEN ALL THE SCREWS COMPLETELY.

**Installation Complete** 





• Make sure the assembly holes are aligned.
• TIGHTEN ALL THE SCREWS COMPLETELY.



**Installation Complete**