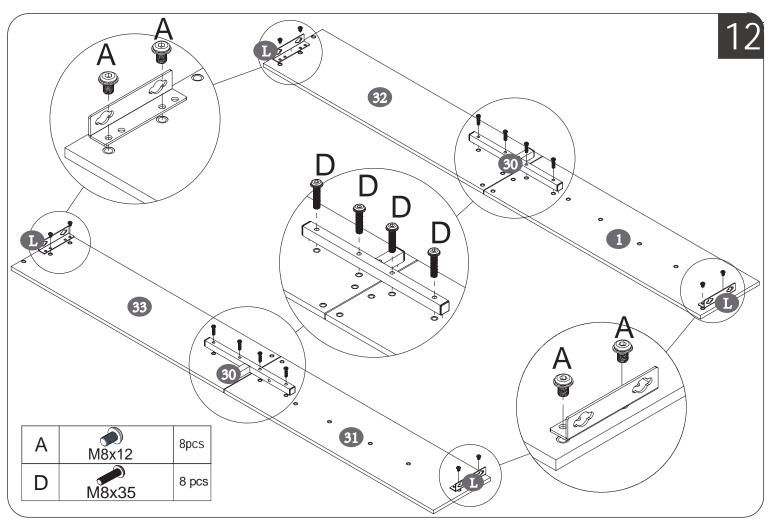

## The list of vacuum-formed packages in Box 1

Do not tighten the screws unless the installation is done. Make sure all bolts are tightly screwed before you use it.