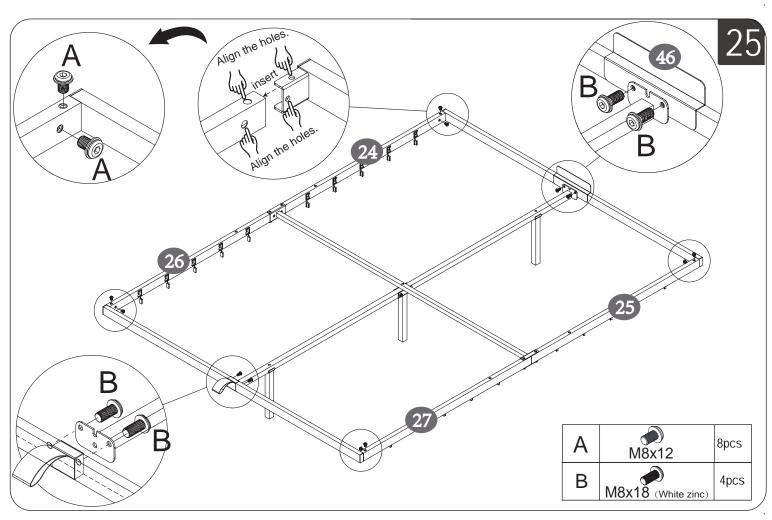

# The box 2

23/26

If you do not wish to use the storage cabinets on either side of the headboard, you can remove them by unscrewing the screws.

• Make sure the assembly holes are aligned.
• TIGHTEN ALL THE SCREWS COMPLETELY.