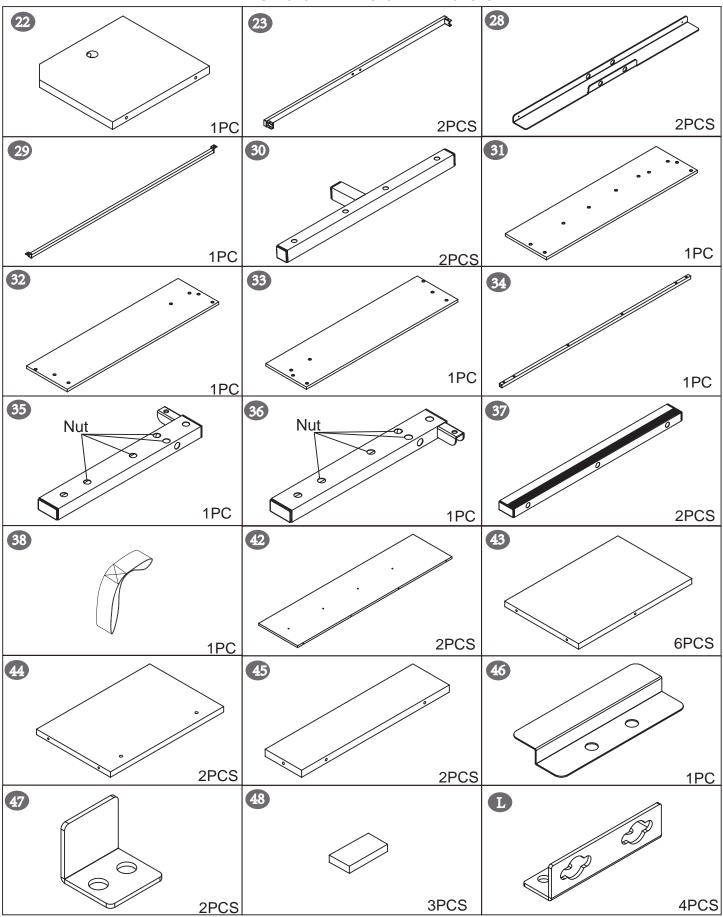

## Panel bed-F/Q Assembly Instructions



#### Dear Customers,

Thank you for purchasing our product. Please read this instruction manual carefully after receiving this product. It will help you assemble this product quickly, safely and correctly. You can keep this manual for future reference. MADE IN CHINA



Please follow the instruction manuals and use a pad to protect the product during your assembly.





#### Note:

- 1. Should be assembled on flat ground to keep balance.
- 2. Before completing the installation, do not tighten the screws.



For easier and better assembly, **2** or more adults are required.

1/26



# The box 1



# The box 1 continued



# The box 1 continued



## The list of vacuum-formed packages in Box 1



Do not tighten the screws unless the installation is done. Make sure all bolts are tightly screwed before you use it.

# The box 2



































































23/26





If you do not wish to use the storage cabinets on either side of the headboard, you can remove them by unscrewing the screws.





• Make sure the assembly holes are aligned.
• TIGHTEN ALL THE SCREWS COMPLETELY.

**Installation Complete** 





• Make sure the assembly holes are aligned.
• TIGHTEN ALL THE SCREWS COMPLETELY.



**Installation Complete**