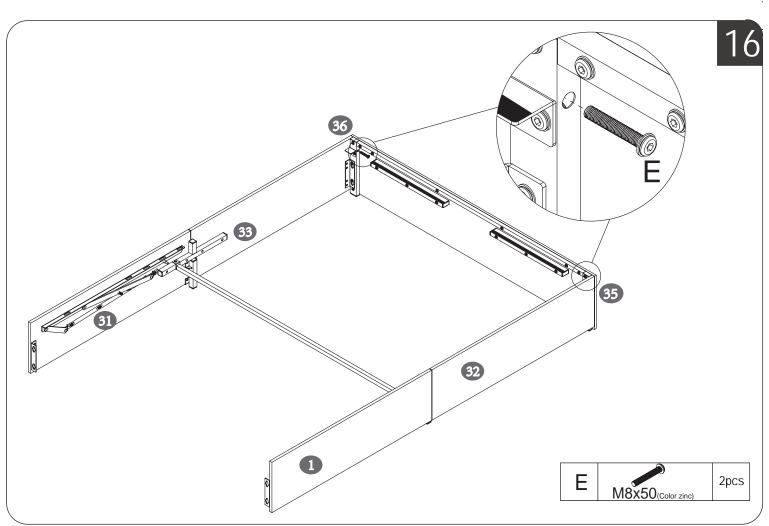

## The list of vacuum-formed packages in Box 1

Do not tighten the screws unless the installation is done. Make sure all bolts are tightly screwed before you use it.