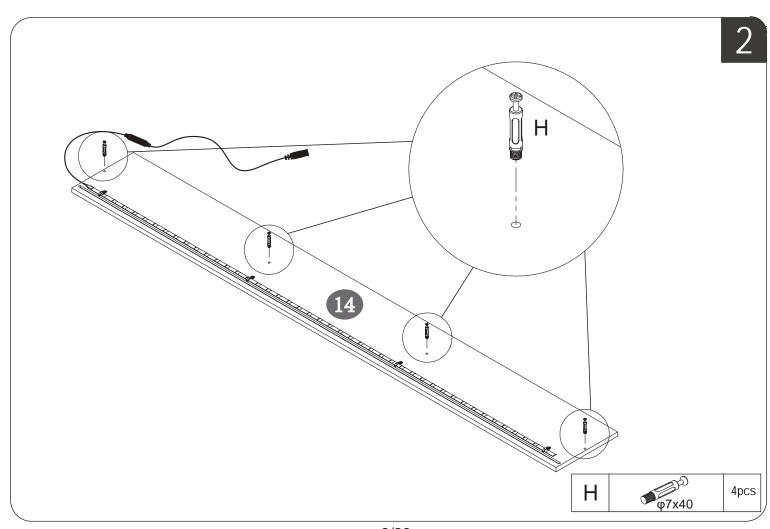

## The list of vacuum-formed packages in Box 1

Do not tighten the screws unless the installation is done. Make sure all bolts are tightly screwed before you use it.