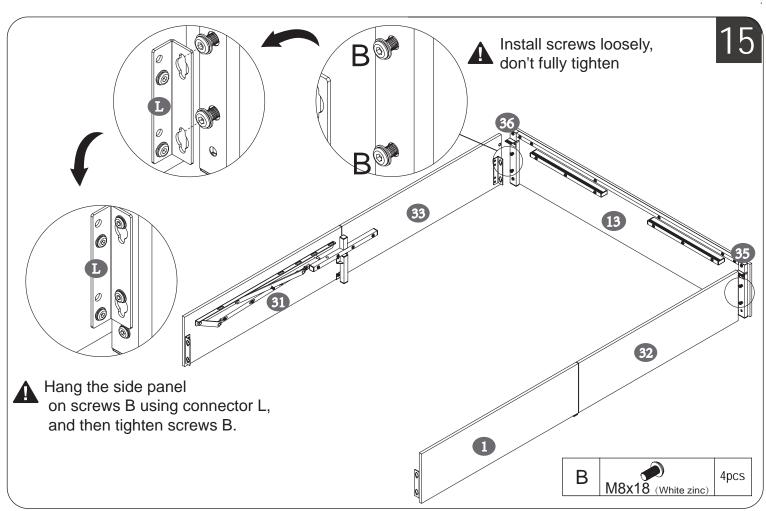

#### Note:

- 1. Should be assembled on flat ground to keep balance.
- 2. Before completing the installation, do not tighten the screws.

For easier and better assembly, **2** or more adults are required.

## The list of vacuum-formed packages in Box 1

Do not tighten the screws unless the installation is done. Make sure all bolts are tightly screwed before you use it.