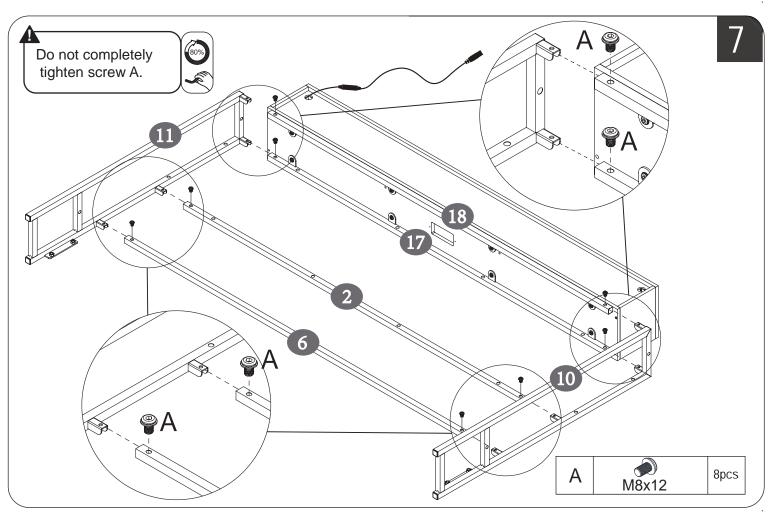

#### Note:

- 1. Should be assembled on flat ground to keep balance.
- 2. Before completing the installation, do not tighten the screws.

For easier and better assembly, **2** or more adults are required.