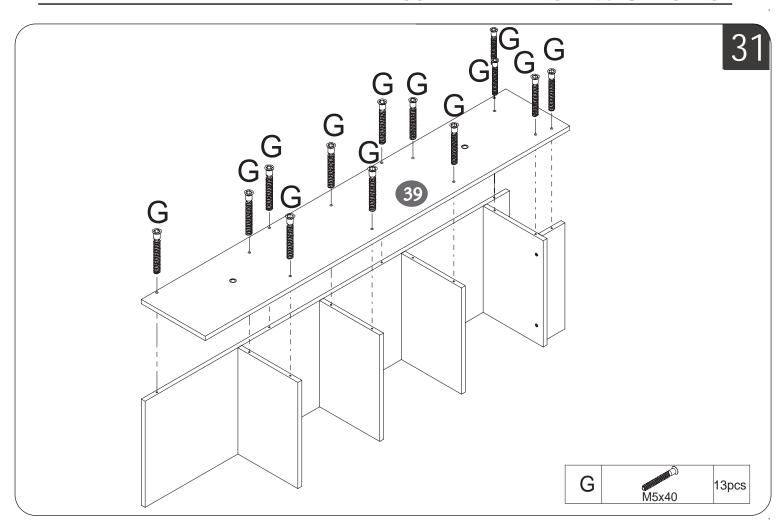

# The box 2

23/26

If you do not wish to use the storage cabinets on either side of the headboard, you can remove them by unscrewing the screws.

• Make sure the assembly holes are aligned.
• TIGHTEN ALL THE SCREWS COMPLETELY.