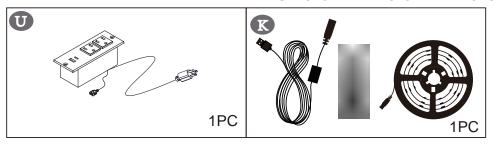

## Panel bed-F/Q Assembly Instructions



#### Dear Customers,

Thank you for purchasing our product. Please read this instruction manual carefully after receiving this product. It will help you assemble this product quickly, safely and correctly. You can keep this manual for future reference. MADE IN CHINA



Please follow the instruction manuals and use a pad to protect the product during your assembly.





#### Note:

- 1. Should be assembled on flat ground to keep balance.
- 2. Before completing the installation, do not tighten the screws.



For easier and better assembly, **2** or more adults are required.

1/26



# The box 1



# The box 1 continued



# The box 1 continued



## The list of vacuum-formed packages in Box 1



Do not tighten the screws unless the installation is done. Make sure all bolts are tightly screwed before you use it.

# The box 2



































































23/26





If you do not wish to use the storage cabinets on either side of the headboard, you can remove them by unscrewing the screws.





• Make sure the assembly holes are aligned.
• TIGHTEN ALL THE SCREWS COMPLETELY.

**Installation Complete** 





• Make sure the assembly holes are aligned.
• TIGHTEN ALL THE SCREWS COMPLETELY.



**Installation Complete**