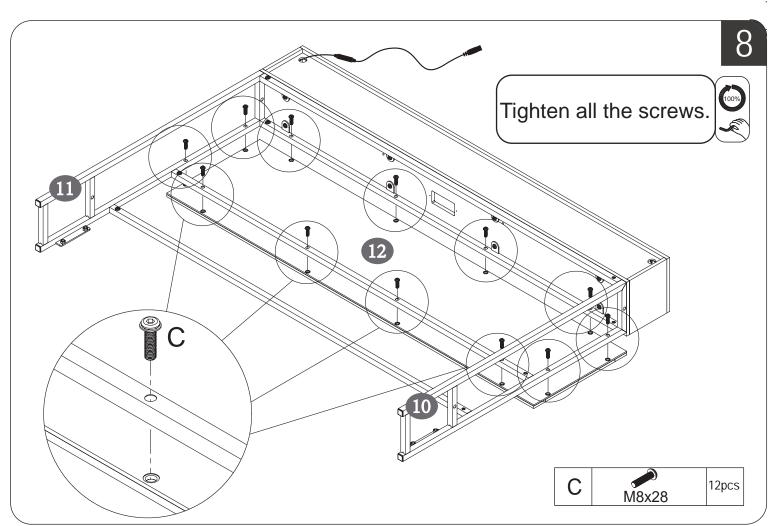

product. Please read this instruction manual carefully after receiving this product. It will help you assemble this product quickly, safely and correctly. You can keep this manual for future reference. MADE IN CHINA



Please follow the instruction manuals and use a pad to protect the product during your assembly.





#### Note:

- 1. Should be assembled on flat ground to keep balance.
- 2. Before completing the installation, do not tighten the screws.



For easier and better assembly, **2** or more adults are required.

1/26



# The box 1



# The box 1 continued



# The box 1 continued



## The list of vacuum-formed packages in Box 1



Do not tighten the screws unless the installation is done. Make sure all bolts are tightly screwed before you use it.

# The box 2



































































23/26





If you do not wish to use the storage cabinets on either side of the headboard, you can remove them by unscrewing the screws.





• Make sure the assembly holes are aligned.
• TIGHTEN ALL THE SCREWS COMPLETELY.

**Installation Complete** 





• Make sure the assembly holes are aligned.
• TIGHTEN ALL THE SCREWS COMPLETELY.



**Installation Complete**