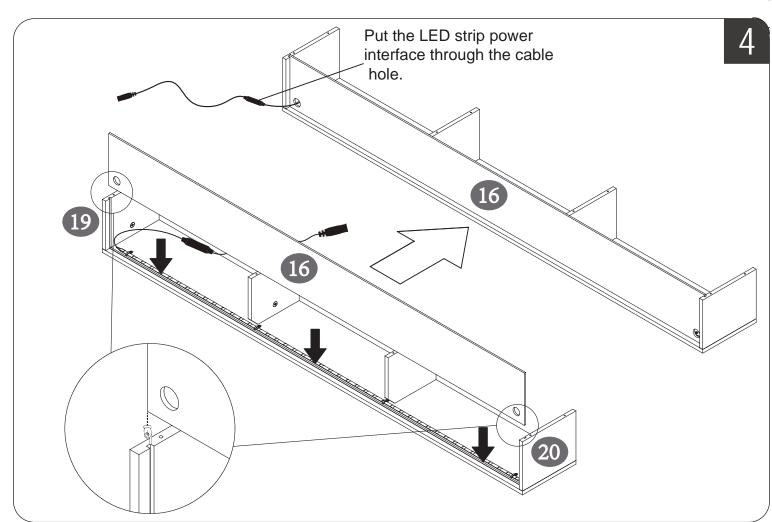

#### Note:

- 1. Should be assembled on flat ground to keep balance.
- 2. Before completing the installation, do not tighten the screws.

For easier and better assembly, **2** or more adults are required.