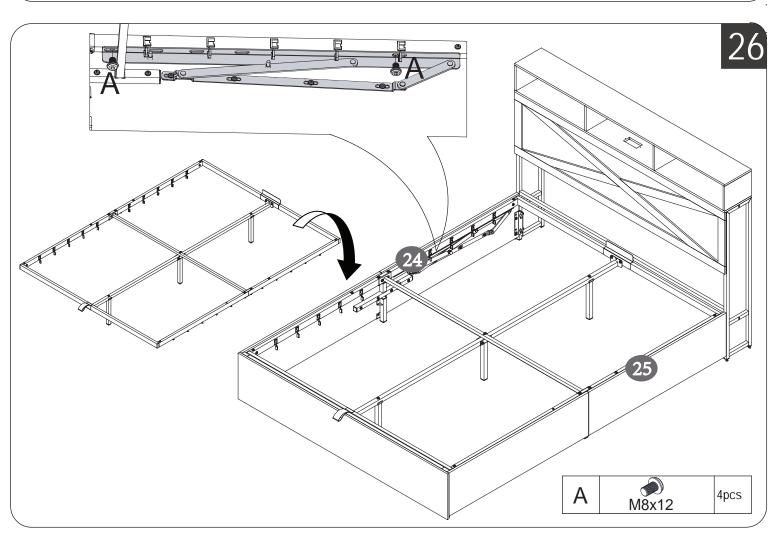

# The box 2

23/26

If you do not wish to use the storage cabinets on either side of the headboard, you can remove them by unscrewing the screws.

• Make sure the assembly holes are aligned.
• TIGHTEN ALL THE SCREWS COMPLETELY.