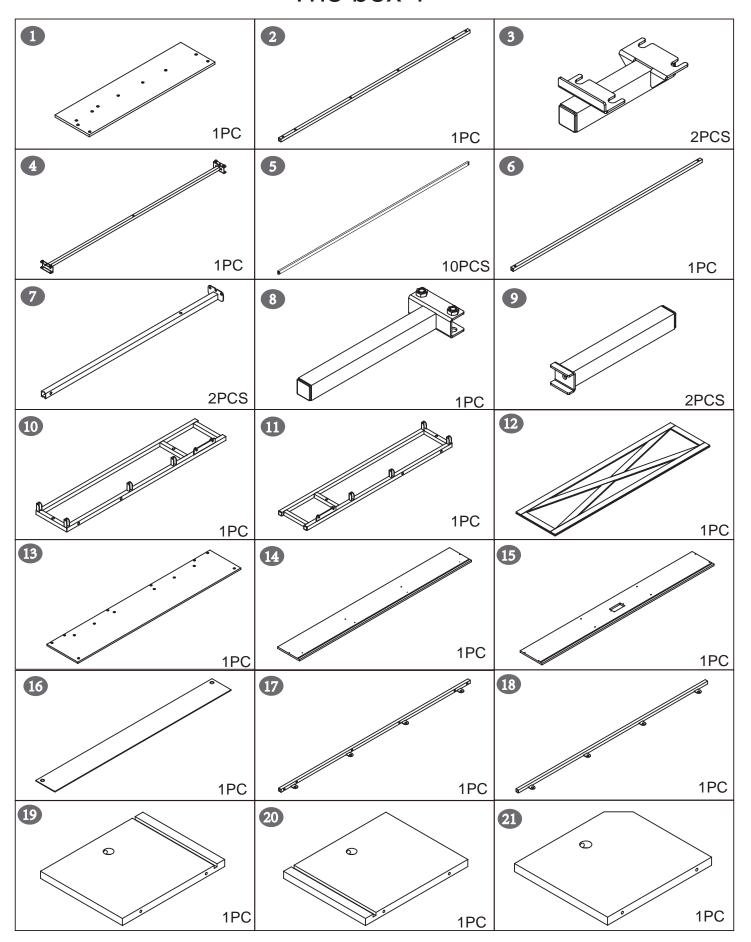

## Panel bed-F/Q Assembly Instructions



#### Dear Customers,

Thank you for purchasing our product. Please read this instruction manual carefully after receiving this product. It will help you assemble this product quickly, safely and correctly. You can keep this manual for future reference. MADE IN CHINA



Please follow the instruction manuals and use a pad to protect the product during your assembly.





#### Note:

- 1. Should be assembled on flat ground to keep balance.
- 2. Before completing the installation, do not tighten the screws.



For easier and better assembly, **2** or more adults are required.

1/26



# The box 1



# The box 1 continued



# The box 1 continued



## The list of vacuum-formed packages in Box 1



Do not tighten the screws unless the installation is done. Make sure all bolts are tightly screwed before you use it.

# The box 2



































































23/26





If you do not wish to use the storage cabinets on either side of the headboard, you can remove them by unscrewing the screws.





• Make sure the assembly holes are aligned.
• TIGHTEN ALL THE SCREWS COMPLETELY.

**Installation Complete** 





• Make sure the assembly holes are aligned.
• TIGHTEN ALL THE SCREWS COMPLETELY.



**Installation Complete**