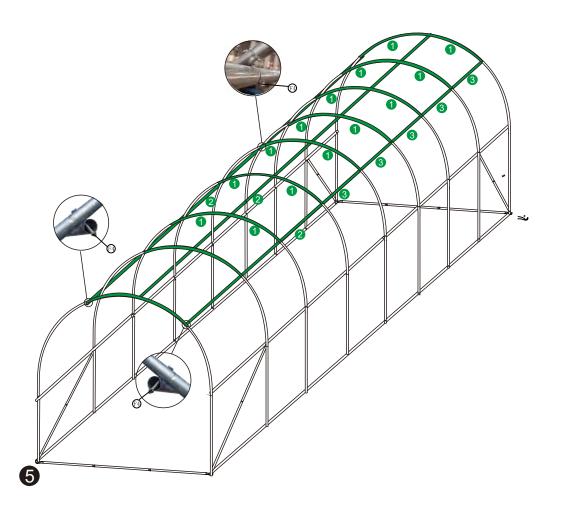

## STEP6

To make the greenhouse more sturdy, after assemble the cover install the pressed film clips according to the marked points in the picture.

How to make the whole greenhouse more solid in strong wind or snow?

The location of film clips J refers to STEP 6