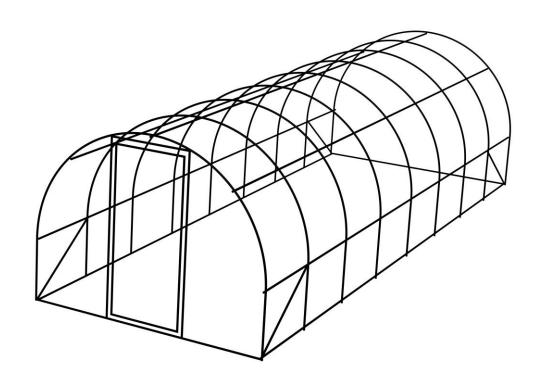

# 28x10x7.5 ft Greenhouse INSTRUCTION MANUAL Amerlife

SKU:1007030010D

Email: support@wepatio.com

Phone: 901-347-2181

Revision date: 22.04.27

## **Assembly Instruction**