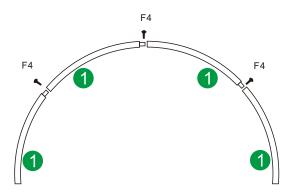

#### Steel Pipe

Assemble four curved supports with **longer** bolts (Insert for preliminary fixation only, and tighten later).

Assemble horizontal supports with longer bolts (Insert for preliminary fixation only, and tighten later).