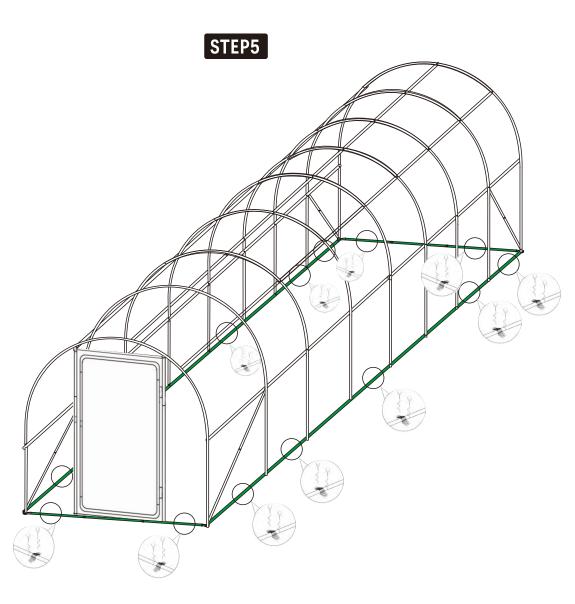

## STEP6

To make the greenhouse more sturdy, after assemble the cover install the pressed film clips according to the marked points in the picture.

How to make the whole greenhouse more solid in strong wind or snow?

The location of film clips J refers to STEP 6