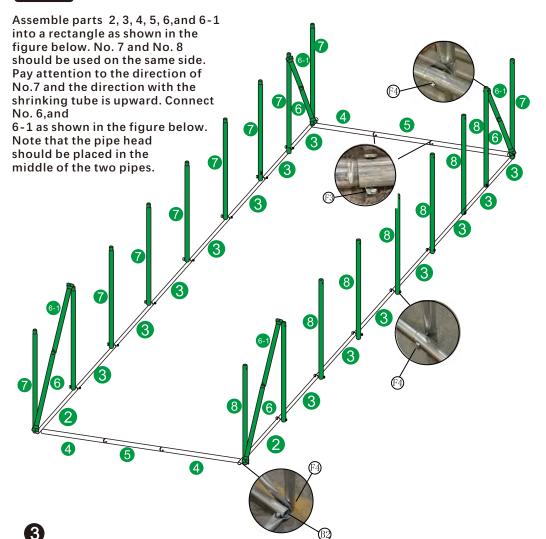

#### Frame

Put two floor supports(short) and two horizontal supports' (long) together.

| Part List | Picture        | Qty | Part List | Picture | Qty |
|-----------|----------------|-----|-----------|---------|-----|
| 2         | •              | 2   | 6-1       | З———    | 4   |
| 3         | E              | 14  | 7         | <b></b> | 9   |
| 4         | a              | 4   | 8         | •       | 9   |
| 5         |                | 2   | F3        |         | 8   |
| 6         | €] <del></del> | 4   | F4        |         | 18  |