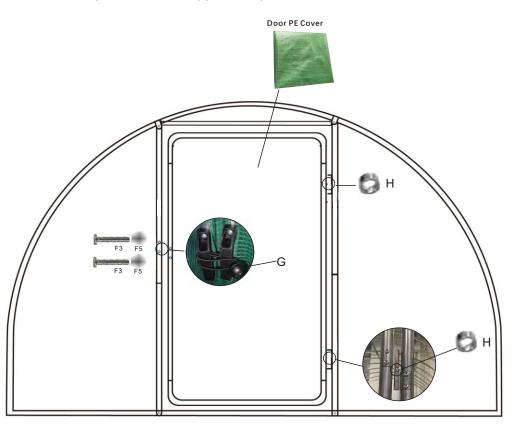

#### **HARDWARE**

| Part List     | Picture | Qty | Part List | Picture | Qty |
|---------------|---------|-----|-----------|---------|-----|
| G             |         | 1   | D         |         | 2   |
| Н             | 6       | 2   | F3        |         | 4   |
| Door PE Cover | 1       | 1   | F5        |         | 4   |

#### STEP 4 - 3

4-3: Put the door to the door frame; Use H accessory to connect the 2 hinged parts. Install the door handle(D part), fix it with 4 F3 Screws

If not clear, please contact support@wepatio.com for detailed installation video

#### STEP 4 -2

4-2: install the door: assemble parts 10 (2), 11, 12, 13, 14; connected by F3 Screw. Put the door PE cover to the door, open part at right (11,12)side.

 $Notice: Need \ to \ cut \ some \ cloth \ out \ at \ hinged \ parts \ for \ beauty \ and \ better \ seal.$ 