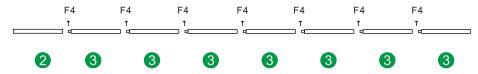

#### STEP 2

Use 18 pcs of No.1 parts, 2 pcs of No.2 parts and 14 pcs of No.3 parts to form, as shown the figure below, and connect them with screws.

| Part List | Picture                                                                                                                                                                                                                                                                                                                                                                                                                                                                                                                                                                                                                                                                                                                                                                                                                                                                                                                                                                                                                                                                                                                                                                                                                                                                                                                                                                                                                                                                                                                                                                                                                                                                                                                                                                                                                                                                                                                                                                                                                                                                                                                        | Qty |
|-----------|--------------------------------------------------------------------------------------------------------------------------------------------------------------------------------------------------------------------------------------------------------------------------------------------------------------------------------------------------------------------------------------------------------------------------------------------------------------------------------------------------------------------------------------------------------------------------------------------------------------------------------------------------------------------------------------------------------------------------------------------------------------------------------------------------------------------------------------------------------------------------------------------------------------------------------------------------------------------------------------------------------------------------------------------------------------------------------------------------------------------------------------------------------------------------------------------------------------------------------------------------------------------------------------------------------------------------------------------------------------------------------------------------------------------------------------------------------------------------------------------------------------------------------------------------------------------------------------------------------------------------------------------------------------------------------------------------------------------------------------------------------------------------------------------------------------------------------------------------------------------------------------------------------------------------------------------------------------------------------------------------------------------------------------------------------------------------------------------------------------------------------|-----|
| 1         | [2]                                                                                                                                                                                                                                                                                                                                                                                                                                                                                                                                                                                                                                                                                                                                                                                                                                                                                                                                                                                                                                                                                                                                                                                                                                                                                                                                                                                                                                                                                                                                                                                                                                                                                                                                                                                                                                                                                                                                                                                                                                                                                                                            | 18  |
| 2         | -                                                                                                                                                                                                                                                                                                                                                                                                                                                                                                                                                                                                                                                                                                                                                                                                                                                                                                                                                                                                                                                                                                                                                                                                                                                                                                                                                                                                                                                                                                                                                                                                                                                                                                                                                                                                                                                                                                                                                                                                                                                                                                                              | 3   |
| 3         | •                                                                                                                                                                                                                                                                                                                                                                                                                                                                                                                                                                                                                                                                                                                                                                                                                                                                                                                                                                                                                                                                                                                                                                                                                                                                                                                                                                                                                                                                                                                                                                                                                                                                                                                                                                                                                                                                                                                                                                                                                                                                                                                              | 21  |
| F4        | Company of the Compan | 27  |
| F5        | 6)))                                                                                                                                                                                                                                                                                                                                                                                                                                                                                                                                                                                                                                                                                                                                                                                                                                                                                                                                                                                                                                                                                                                                                                                                                                                                                                                                                                                                                                                                                                                                                                                                                                                                                                                                                                                                                                                                                                                                                                                                                                                                                                                           | 27  |