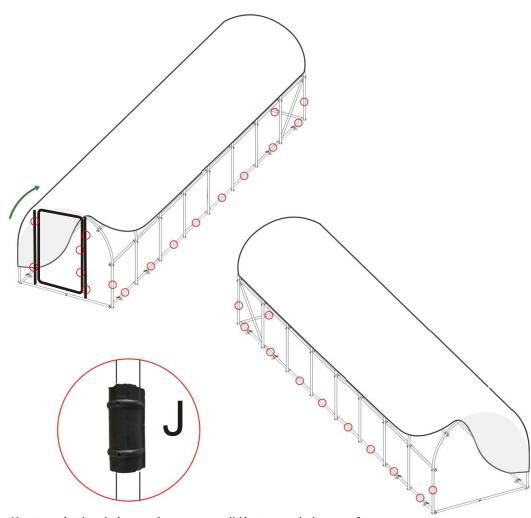

|        |        |
| 1PCS   | 2PCS   | 1PCS  | 1PCS  | 1PCS  | 1PCS  | 1PCS   | 1PCS   | 1PCS   | 1PCS   |

| Н    | G    | B2    | F4     | F3    | F5    | I    | Т    | Α     | J     |
|------|------|-------|--------|-------|-------|------|------|-------|-------|
|      | 8    |       |        | •     |       |      | 7    | >~~   |       |
| 2PCS | 1PCS | 14PCS | .63PCS | 22PCS | 85PCS | 1PCS | 1PCS | 28PCS | 28PCS |

| PE   | Door PE Cover | D1    | D    | С    | K     |
|------|---------------|-------|------|------|-------|
|      |               |       |      | 8    | Ç     |
| 1PCS | 1PCS          | 85PCS | 2PCS | 2PCS | 14PCS |

## STEP6

To make the greenhouse more sturdy, after assemble the cover install the pressed film clips according to the marked points in the picture.



How to make the whole greenhouse more solid in strong wind or snow?

- 1. Make all the screws in perfectly fixed status
- 2. Use the buckle and ground pegs included
- 3. Dig a trench at the bottom of the frame, and bury the bottom steel pipe and cover with soil (this way is very efficient)
- 4. Let the whole greenhouse against the wall
- 5. Keep the door closed when not using

#### **HARDWARE**

| part List | Qty |
|-----------|-----|
| J         | 28  |



|           | 1       |     |
|-----------|---------|-----|
| Part List | Picture | Qty |
| А         | ~~~     | 28  |
| К         |         | 14  |

## **Assembly Instruction**

#### Steel Pipe

Assemble four curved supports with **longer** bolts (Insert for preliminary fixation only, and tighten later).



Assemble horizontal suppo