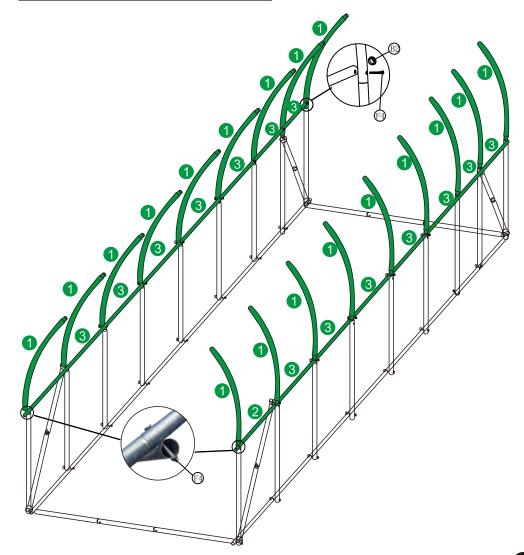

#### STEP 2

Use 18 pcs of No.1 parts, 2 pcs of No.2 parts and 14 pcs of No.3 parts to form, as shown the figure below, and connect them with screws.

| Part List | Picture                                                                                                                                                                                                                                                                                                                                                                                                                                                                                                                                                                                                                                                                                                                                                                                                                                                                                                                                                                                                                                                                                                                                                                                                                                                                                                                                                                                                                                                                                                                                                                                                                                                                                                                                                                                                                                                                                                                                                                                                                                                                                                                        | Qty |
|-----------|--------------------------------------------------------------------------------------------------------------------------------------------------------------------------------------------------------------------------------------------------------------------------------------------------------------------------------------------------------------------------------------------------------------------------------------------------------------------------------------------------------------------------------------------------------------------------------------------------------------------------------------------------------------------------------------------------------------------------------------------------------------------------------------------------------------------------------------------------------------------------------------------------------------------------------------------------------------------------------------------------------------------------------------------------------------------------------------------------------------------------------------------------------------------------------------------------------------------------------------------------------------------------------------------------------------------------------------------------------------------------------------------------------------------------------------------------------------------------------------------------------------------------------------------------------------------------------------------------------------------------------------------------------------------------------------------------------------------------------------------------------------------------------------------------------------------------------------------------------------------------------------------------------------------------------------------------------------------------------------------------------------------------------------------------------------------------------------------------------------------------------|-----|
| 1         | [2]                                                                                                                                                                                                                                                                                                                                                                                                                                                                                                                                                                                                                                                                                                                                                                                                                                                                                                                                                                                                                                                                                                                                                                                                                                                                                                                                                                                                                                                                                                                                                                                                                                                                                                                                                                                                                                                                                                                                                                                                                                                                                                                            | 18  |
| 2         | -                                                                                                                                                                                                                                                                                                                                                                                                                                                                                                                                                                                                                                                                                                                                                                                                                                                                                                                                                                                                                                                                                                                                                                                                                                                                                                                                                                                                                                                                                                                                                                                                                                                                                                                                                                                                                                                                                                                                                                                                                                                                                                                              | 3   |
| 3         | •                                                                                                                                                                                                                                                                                                                                                                                                                                                                                                                                                                                                                                                                                                                                                                                                                                                                                                                                                                                                                                                                                                                                                                                                                                                                                                                                                                                                                                                                                                                                                                                                                                                                                                                                                                                                                                                                                                                                                                                                                                                                                                                              | 21  |
| F4        | Company of the Compan | 27  |
| F5        | 6)))                                                                                                                                                                                                                                                                                                                                                                                                                                                                                                                                                                                                                                                                                                                                                                                                                                                                                                                                                                                                                                                                                                                                                                                                                                                                                                                                                                                                                                                                                                                                                                                                                                                                                                                                                                                                                                                                                                                                                                                                                                                                                                                           | 27  |

#### STEP 3

Use 18 pcs of No. I parts, 3 pcs of No.2 parts and 21 pcs of No.3 parts to form as shown in the figure below, and connect them with screws. Note that parts should be used on the same side.