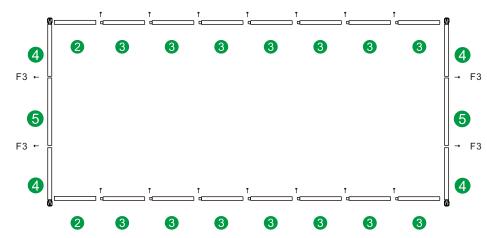

#### STEP 3

Use 18 pcs of No. I parts, 3 pcs of No.2 parts and 21 pcs of No.3 parts to form as shown in the figure below, and connect them with screws. Note that parts should be used on the same side.