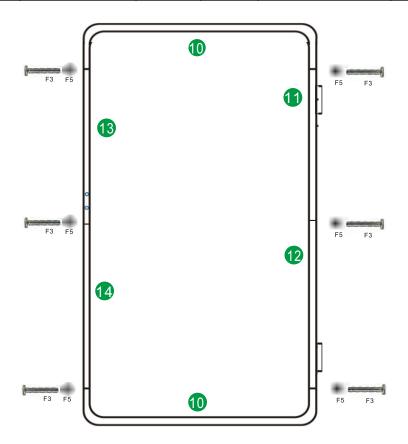

| Part List | Picture      | Qty | Part List | Picture | Qty |
|-----------|--------------|-----|-----------|---------|-----|
| 10        |              | 2   | 14        |         | 1   |
| 11        | H            | 1   | F3        |         | 6   |
| 12        | [** <u> </u> | 1   | F5        | +       | 6   |
| 13        | • • • •      | 1   |           |         |     |

#### STEP 4 -2

4-2: install the door: assemble parts 10 (2), 11, 12, 13, 14; connected by F3 Screw. Put the door PE cover to the door, open part at right (11,12)side.

 $Notice: Need \ to \ cut \ some \ cloth \ out \ at \ hinged \ parts \ for \ beauty \ and \ better \ seal.$ 