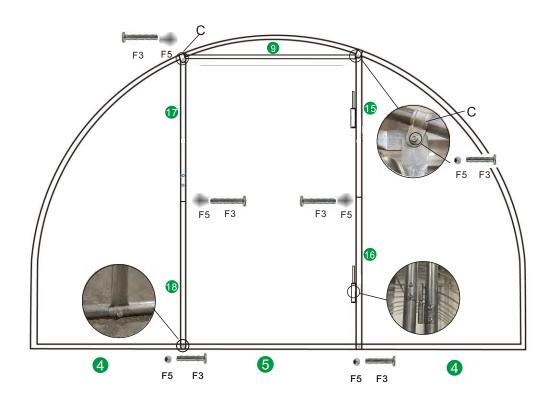

#### **HARDWARE**

| Part List | Picture      | Qty | Part List | Picture  | Qty |
|-----------|--------------|-----|-----------|----------|-----|
| 9         | <del>0</del> | 1   | 18        |          | 1   |
| 15        | Ð <u>.</u>   | 1   | С         | <b>5</b> | 2   |
| 16        |              | 1   | F3        |          | 4   |
| 17        | Ð            | 1   | F5        |          | 4   |

#### STEP 4 - 1

4-1: install the door frame:assemble parts 15, 16, 17, 18, 9, the top of frame is fixed by accessory C