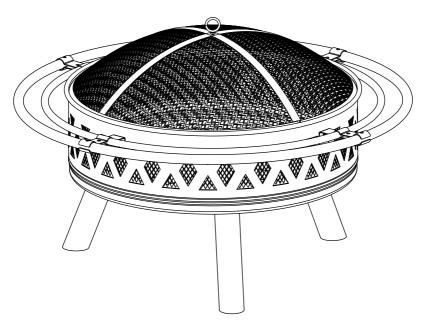

# FIRE PIT ROUND



## SKU: 1007080010B

We appreciate your trust and the purchase of the products. We are always committed to selling higher-cost performance products, and try our best to provide our customer service with brilliant quality. Improve your living experience from purchase our products will be our pleasure.

### **I**NOTICE

- · Do not stand on or use any parts of this item as a step ladder.
- Fasten screws loosely during assembly. Do not firmly tighten the screws until the item is compl etely assembled.
- Double-check all the bolts, screws, and knobs have been firmly tightened before use.
- To prevent items fall apart, please regularly check if all bolts, screws, and knobs are secure.
- · Be aware that some parts are heavy and have sharp edges when assembling and using.
- If any parts are miss