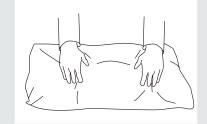

Your cushions come vacuum packed and sealed for shipping. To restore the cushion's original shape, follow the steps below.

Open the vacuum bag carefully.

Press and tap with both hands from the front to fully inflate.

Carefully smooth out each section until the surface is even.

After packing up, place them in somewhere dry and ventilated. After about 72-96 hours. It can be restored to the best use condition.

Seller's Notice: