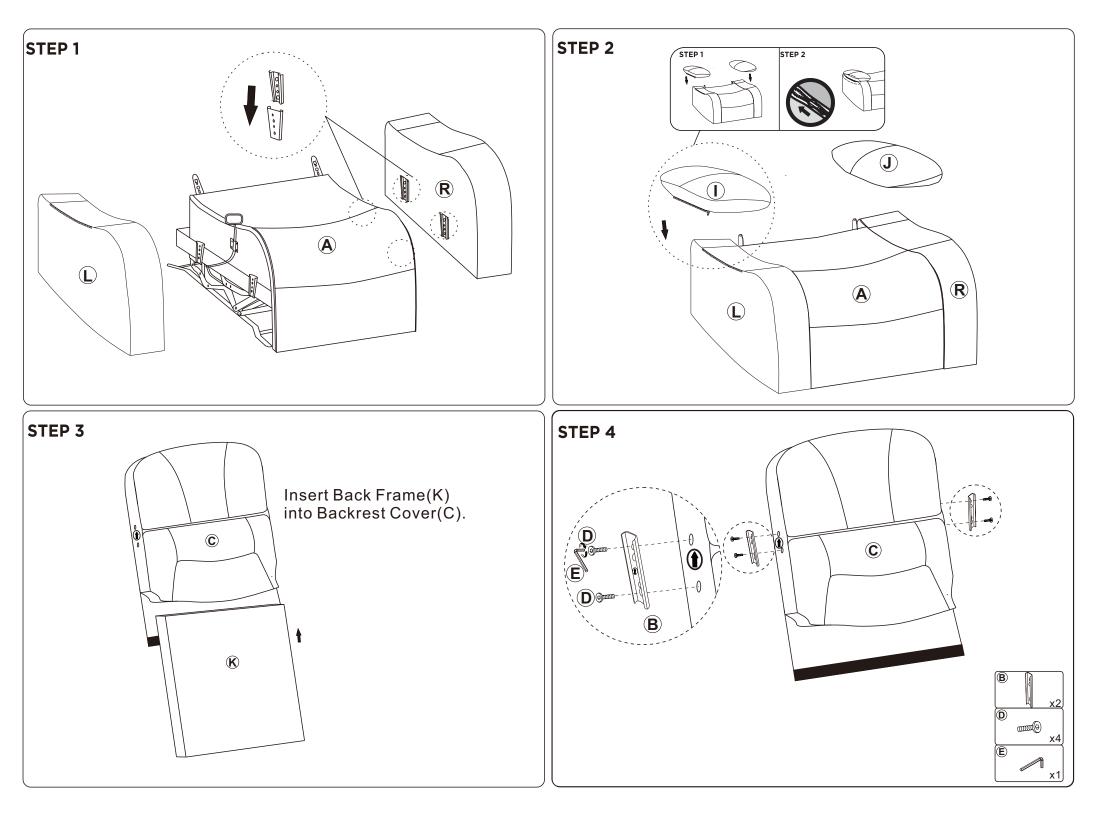

estore the cushion's original shape, follow the steps below.



Open the vacuum bag carefully.





Press and tap with both hands from the front to fully inflate.



Carefully smooth out each section until the surface is even.

After packing up, place them in somewhere dry and ventilated. After about 72-96 hours. It can be restored to the best use condition.

Seller's Notice:

Our product is packed in separate boxes as shown below, and they might be shipped in different batches. Please wait until you received all the boxes then start the assembly. Noted:Assembly instruction is only provided in Box1.

The following is the list of components contained in this box.





#### **Hardware parts**

 $\bigcirc$ 









### Main structure accessories









Х1







**x1** 

**K** Back Frame