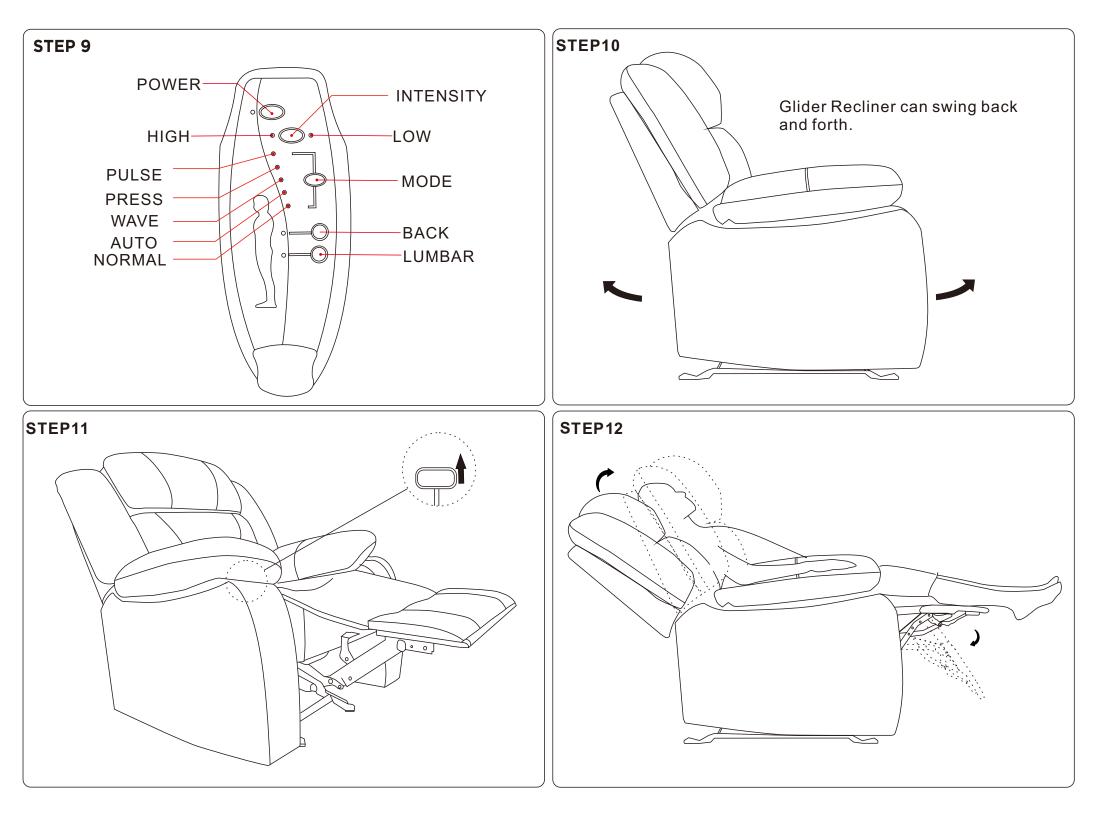

re the cushion's original shape, follow the steps below.



Open the vacuum bag carefully.





Press and tap with both hands from the front to fully inflate.



Carefully smooth out each section until the surface is even.

After packing up, place them in somewhere dry and ventilated. After about 72-96 hours. It can be restored to the best use condition.

Seller's Notice:

Our product is packed in separate boxes as shown below, and they might be shipped in different batches. Please wait until you received all the boxes then start the assembly. Noted:Assembly instruction is only provided in Box1.

The following is the list of components contained in this box.





#### **Hardware parts**

 $\bigcirc$ 









### Main structure accessories









Х1







**x1** 

**K** Back Frame