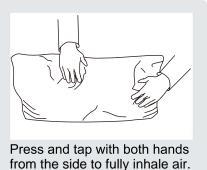

Your cushions come vacuum packed and sealed for shipping. To restore the cushion's original shape, follow the steps below.

Open the vacuum bag carefully.

Press and tap with both hands from the front to fully inflate.

Carefully smooth out each section until the surface is even.

After packing up, place them in somewhere dry and ventilated. After about 72-96 hours. It can be restored to the best use condition.

Seller's Notice: