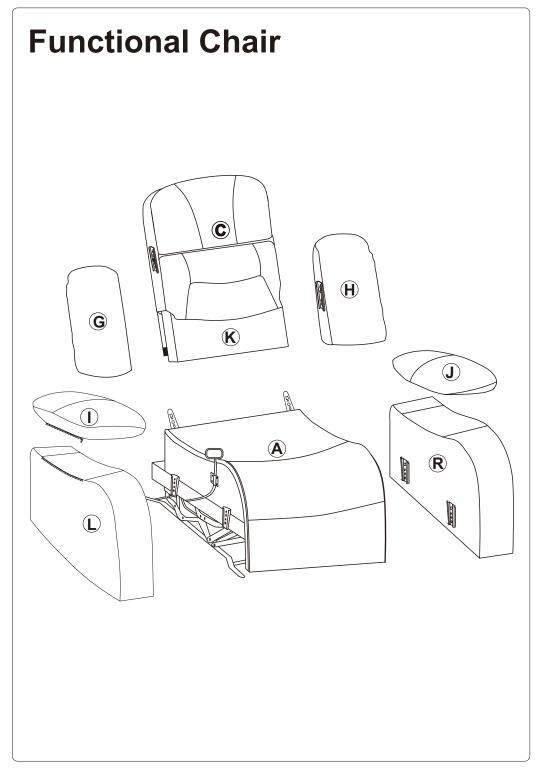

The following is the list of components contained in this box.

#### **Hardware parts**

 $\bigcirc$ 

### Main structure accessories

Х1

**x1** 

**K** Back Frame