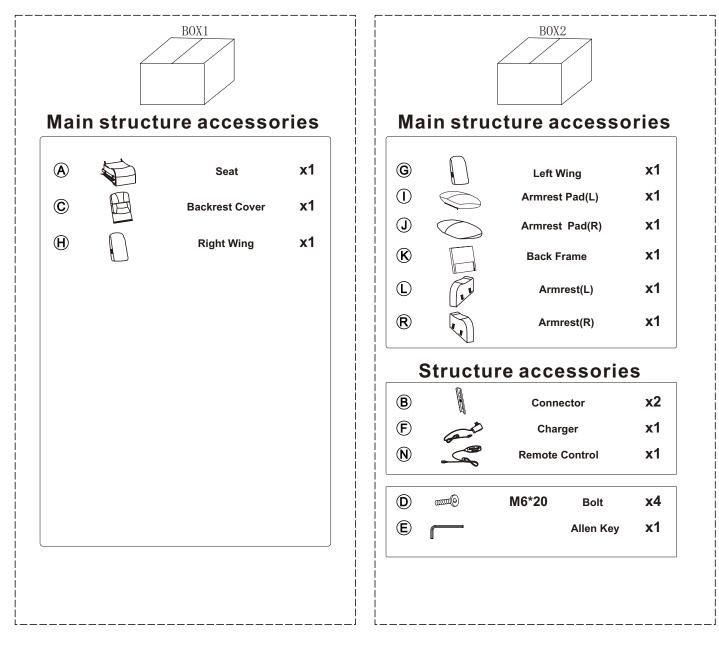

Our product is packed in separate boxes as shown below, and they might be shipped in different batches. Please wait until you received all the boxes then start the assembly. Noted:Assembly instruction is only provided in Box1.

The following is the list of components contained in this box.

#### **Hardware parts**

 $\bigcirc$ 

### Main structure accessories

Х1

**x1** 

**K** Back Frame