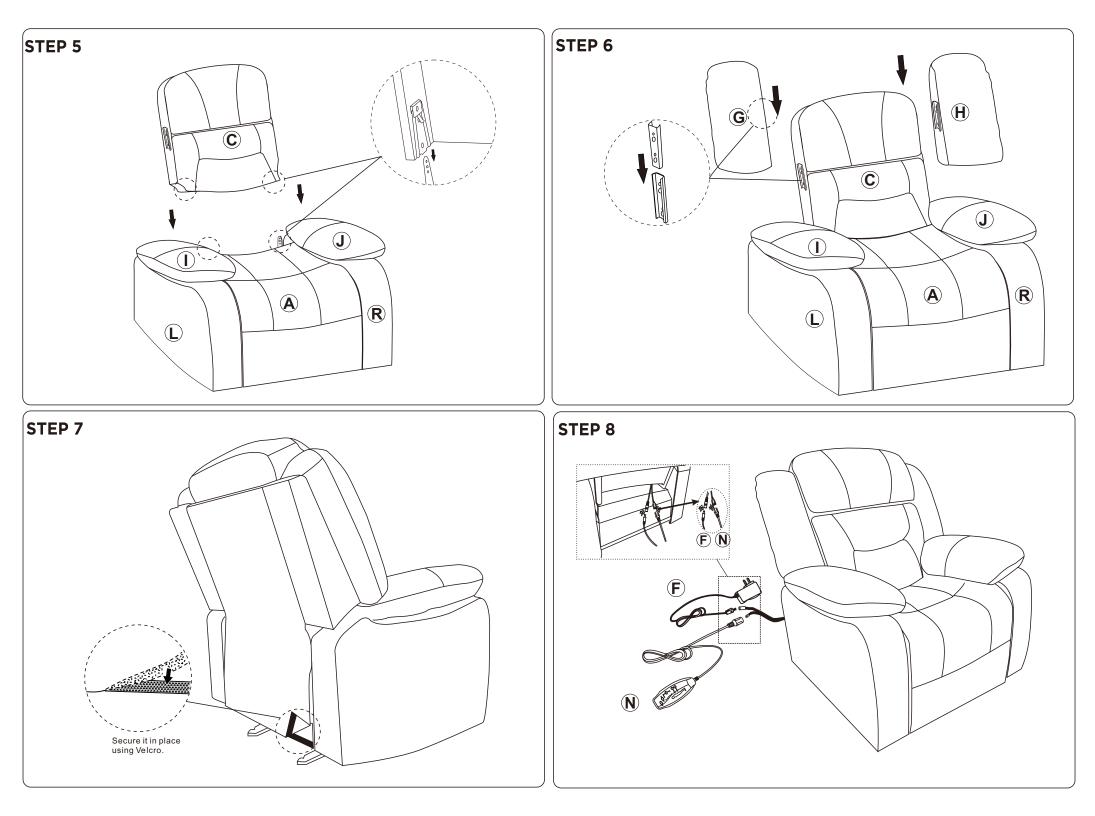

tore the cushion's original shape, follow the steps below.



Open the vacuum bag carefully.





Press and tap with both hands from the front to fully inflate.



Carefully smooth out each section until the surface is even.

After packing up, place them in somewhere dry and ventilated. After about 72-96 hours. It can be restored to the best use condition.

Seller's Notice:

Our product is packed in separate boxes as shown below, and they might be shipped in different batches. Please wait until you received all the boxes then start the assembly. Noted:Assembly instruction is only provided in Box1.

The following is the list of components contained in this box.





#### **Hardware parts**

 $\bigcirc$ 









### Main structure accessories









Х1







**x1** 

**K** Back Frame