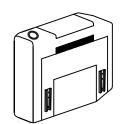

#### Main structure accessories

(D-1) 1pc Functional Seat Frame

(A-2) 1pc Armrest(L)

(A-3) 1pc Armrest Pad(L)

(C-2) 1pc

Armrest(R)

(C-3) 1pc

Armrest Pad(R)