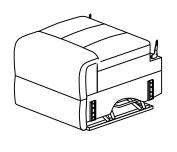

#### Main structure accessories

(D-1) 1pc Functional Seat Frame

(A-2) 1pc Armrest(L)

(A-3) 1pc Armrest Pad(L)

(C-2) 1pc

Armrest(R)

(C-3) 1pc

Armrest Pad(R)

(D-2) 1pc

Back Frame

(D-3) 1pc

**Backrest Cover** 

(A-6) 1pc

Wing(L)

(C-6) 1pc

Wing(R)