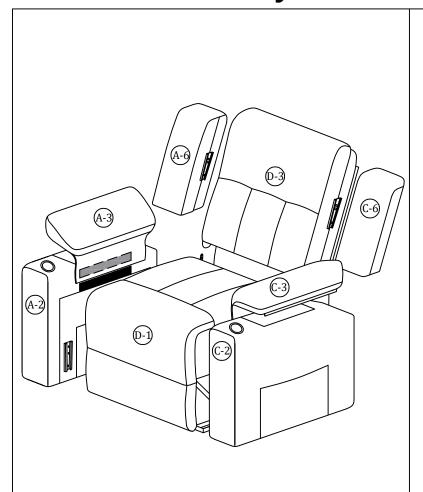

#### Main structure accessories

(D-1) 1pc Functional Seat Frame

(A-2) 1pc Armrest(L)

(A-3) 1pc Armrest Pad(L)

(C-2) 1pc

Armrest(R)

(C-3) 1pc

Armrest Pad(R)

(D-2) 1pc

Back Frame

(D-3) 1pc

**Backrest Cover** 

(A-6) 1pc

Wing(L)

(C-6) 1pc

Wing(R)