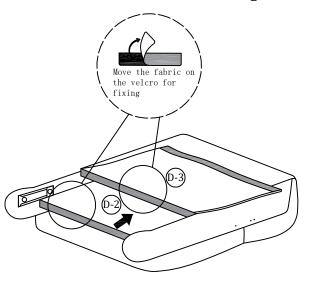

(D-2) 1pc

Back Frame

(D-3) 1pc

**Backrest Cover** 

(A-6) 1pc

Wing(L)

(C-6) 1pc

Wing(R)

#### Step 2

Step 3

Insert D-2 into D-3 before sticking Velcro