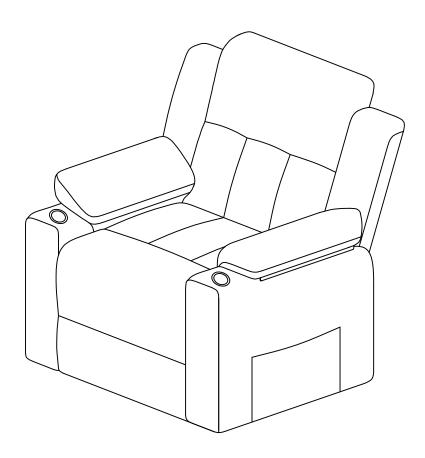

### SOFA

#### Main structure accessories

(D-1) 1pc Functional Seat Frame

(A-2) 1pc Armrest(L)

(A-3) 1pc Armrest Pad(L)

(C-2) 1pc

Armrest(R)

(C-3) 1pc

Armrest Pad(R)

(D-2) 1pc

Back Frame

(D-3) 1pc

**Backrest Cover** 

(A-6) 1pc

Wing(L)

(C-6) 1pc

Wing(R)