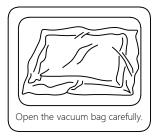

  Please do not take off the cover, and do not wash. of children or animals to avoid the risk of choking or suffocation.

Your cushions come vacuum packed and sealed for shipping. To restore the cushion's original shape, follow the steps below.

After packing up, place them in somewhere dry and ventilated. After about 72-96 hours. It can be restored to the best use condition.