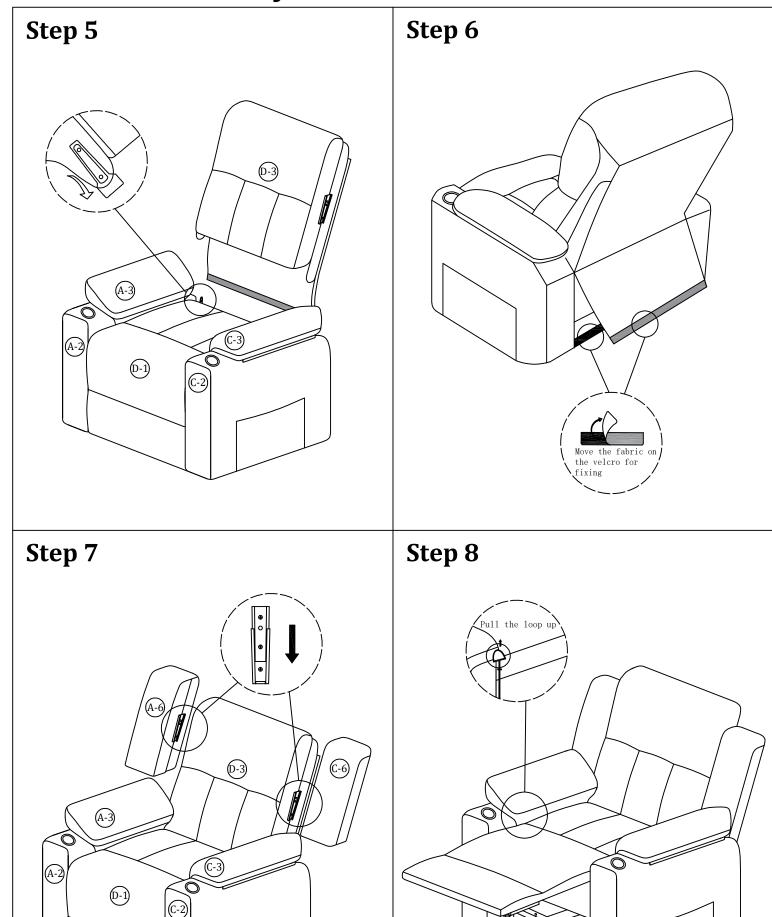

#### Step 2

Step 3

Insert D-2 into D-3 before sticking Velcro

#### Step 4

**x4** 