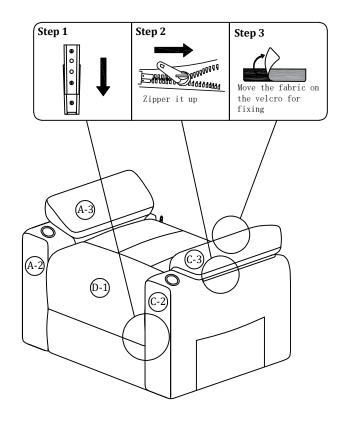

#### Main structure accessories

(D-1) 1pc Functional Seat Frame

(A-2) 1pc Armrest(L)

(A-3) 1pc Armrest Pad(L)

(C-2) 1pc

Armrest(R)

(C-3) 1pc

Armrest Pad(R)

(D-2) 1pc

Back Frame

(D-3) 1pc

**Backrest Cover** 

(A-6) 1pc

Wing(L)

(C-6) 1pc

Wing(R)