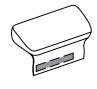

(D-2) 1pc

Back Frame

(D-3) 1pc

**Backrest Cover** 

(A-6) 1pc

Wing(L)

(C-6) 1pc

Wing(R)