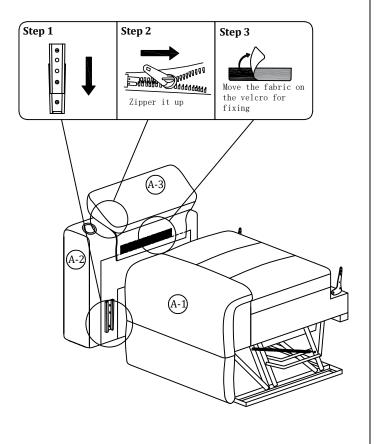

#### Main structure accessories

(D-1) 1pc Functional Seat Frame

(A-2) 1pc Armrest(L)

(A-3) 1pc Armrest Pad(L)

(C-2) 1pc

Armrest(R)

(C-3) 1pc

Armrest Pad(R)

(D-2) 1pc

Back Frame

(D-3) 1pc

**Backrest Cover** 

(A-6) 1pc

Wing(L)

(C-6) 1pc

Wing(R)