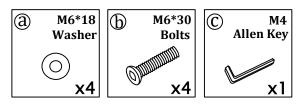

padded area, in the room that it is intended for. Approximate assembly time: 30 minutes.
- Please do not throw away any of the packaging or the instruction until you have checked all the components and hardware and the furniture is fully assembled. Please ensure that the packaging is disposed in a safe and environmentally friendly way.
- Keep all components and packaging out of reach 

  Please do not take off the cover, and do not wash. of children or animals to avoid the risk of choking or suffocation.

Your cushions come vacuum packed and sealed for shipping. To restore the cushion's original shape, follow the steps below.









After packing up, place them in somewhere dry and ventilated. After about 72-96 hours. It can be restored to the best use condition.



#### Hardware parts



#### Structural accessories



#### Main structure accessories



(D-1) 1pc Functional Seat Frame



(A-2) 1pc Armrest(L)



(A-3) 1pc Armrest Pad(L)



(C-2) 1pc

Armrest(R)



(C-3) 1pc

Armrest Pad(R)



(D-2) 1pc

Back Frame



(D-3) 1pc

**Backrest Cover** 



(A-6) 1pc

Wing(L)



(C-6) 1pc

Wing(R)

#### Step 1



#### Step 2



Step 3

Insert D-2 into D-3 before sticking Velcro



#### Step 4



**x4**