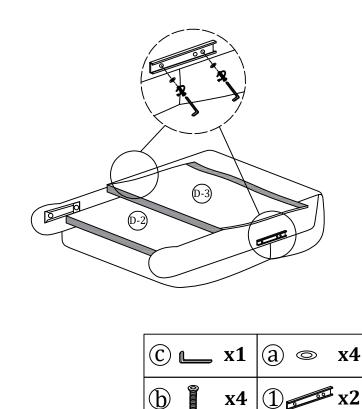

#### Hardware parts

#### Structural accessories

#### Main structure accessories

(D-1) 1pc Functional Seat Frame

(A-2) 1pc Armrest(L)

(A-3) 1pc Armrest Pad(L)

(C-2) 1pc

Armrest(R)

(C-3) 1pc

Armrest Pad(R)

(D-2) 1pc

Back Frame

(D-3) 1pc

**Backrest Cover** 

(A-6) 1pc

Wing(L)

(C-6) 1pc

Wing(R)