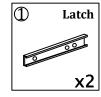

t is intended for. Approximate assembly time: 30 minutes.
- Please do not throw away any of the packaging or the instruction until you have checked all the components and hardware and the furniture is fully assembled. Please ensure that the packaging is disposed in a safe and environmentally friendly way.
- Keep all components and packaging out of reach 

  Please do not take off the cover, and do not wash. of children or animals to avoid the risk of choking or suffocation.

Your cushions come vacuum packed and sealed for shipping. To restore the cushion's original shape, follow the steps below.









After packing up, place them in somewhere dry and ventilated. After about 72-96 hours. It can be restored to the best use condition.



#### Hardware parts



#### Structural accessories



#### Main structure accessories



(D-1) 1pc Functional Seat Frame



(A-2) 1pc Armrest(L)



(A-3) 1pc Armrest Pad(L)



(C-2) 1pc

Armrest(R)



(C-3) 1pc

Armrest Pad(R)



(D-2) 1pc

Back Frame



(D-3) 1pc

**Backrest Cover** 



(A-6) 1pc

Wing(L)



(C-6) 1pc

Wing(R)

#### Step 1



#### Step 2



Step 3

Insert D-2 into D-3 before sticking Velcro



#### Step 4



**x4**