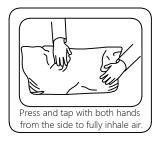

  Please do not take off the cover, and do not wash. of children or animals to avoid the risk of choking or suffocation.

Your cushions come vacuum packed and sealed for shipping. To restore the cushion's original shape, follow the steps below.

After packing up, place them in somewhere dry and ventilated. After about 72-96 hours. It can be restored to the best use condition.