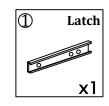

#### Main structure accessories

(A-1) 1pc

Functional Seat Frame(L)

(A-2) 1pc

Armrest(L)

(A-3) 1pc

Armrest Pad(L)

(A-4) 1pc

Back Frame(L)

A-5) 1pc

Backrest Cover(L)

(A-6) 1pc

Wing(L)

x2

#### Main structure accessories

(B-1) 1pc

Functional Seat Frame

(B-2) 1pc

**Back Frame** 

(B-3) 1pc

**Backrest Cover** 