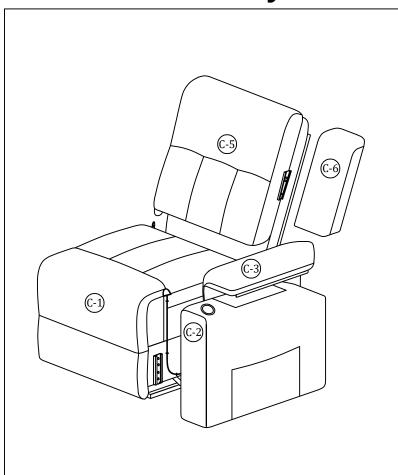

#### Main structure accessories

(C-1) 1pc

Functional Seat Frame(R)

(C-2) 1pc

Armrest(R)

(C-3) 1pc

Armrest Pad(R)

(C-4) 1pc

Back Frame (R)

(C-5) 1pc

Backrest Cover (R)

(C-6) 1pc

Wing(R)

Assemble from right to left.