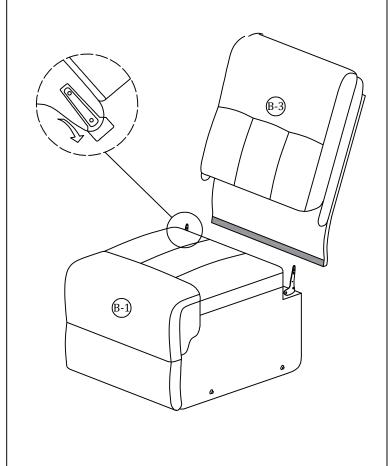

#### Main structure accessories

(B-1) 1pc

Functional Seat Frame

(B-2) 1pc

**Back Frame** 

(B-3) 1pc

**Backrest Cover** 

### Step 1

Take out of B-3 and C-5 from the bottom of B-1