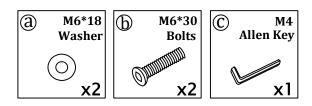

### Hardware parts

#### **Structural accessories**

#### Main structure accessories

(A-1) 1pc

Functional Seat Frame(L)

(A-2) 1pc

Armrest(L)

(A-3) 1pc

Armrest Pad(L)

(A-4) 1pc

Back Frame(L)

A-5) 1pc

Backrest Cover(L)

(A-6) 1pc

Wing(L)

x2

#### Structural accessories

#### Main structure accessories

(C-1) 1pc

Functional Seat Frame(R)

(C-2) 1pc

Armrest(R)

(C-3) 1pc

Armrest Pad(R)

(C-4) 1pc

Back Frame (R)

(C-5) 1pc

Backrest Cover (R)

(C-6) 1pc

Wing(R)

Assemble from right to left.