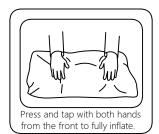

  Please do not take off the cover, and do not wash. of children or animals to avoid the risk of choking or suffocation.

Your cushions come vacuum packed and sealed for shipping. To restore the cushion's original shape, follow the steps below.

After packing up, place them in somewhere dry and ventilated. After about 72-96 hours. It can be restored to the best use condition.