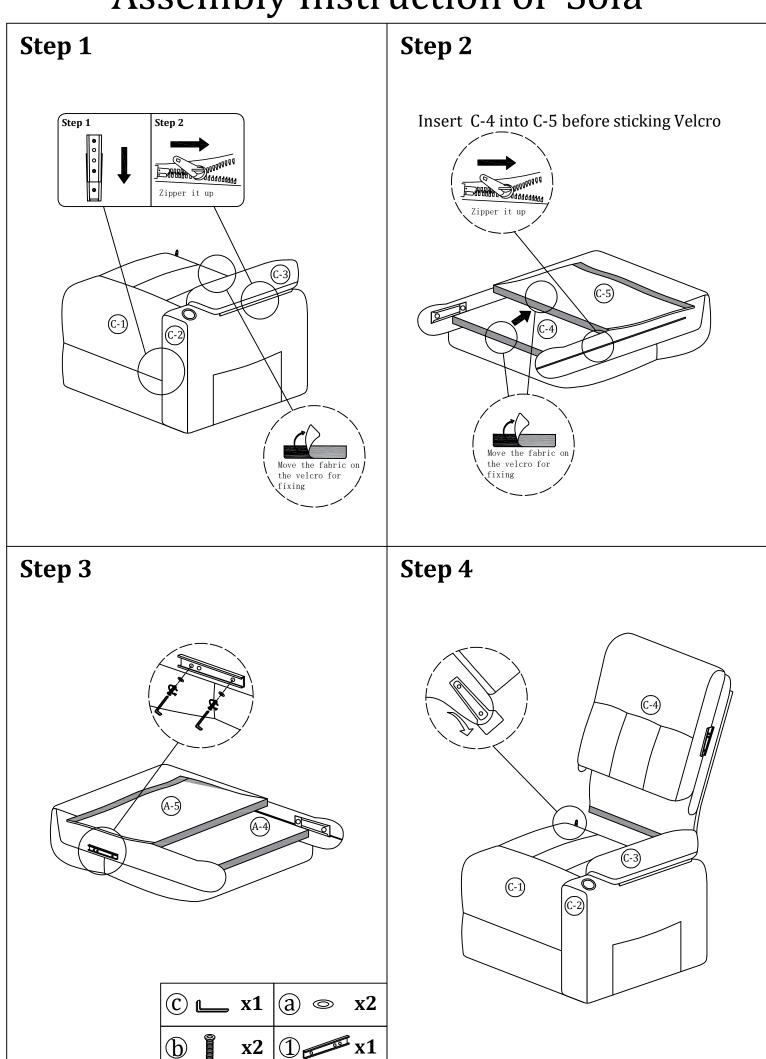

### Step 1

Take out of B-3 and C-5 from the bottom of B-1

### Step 2

Insert B-2 into B-3 before sticking Velcro

Step 3

Step 4

#### Main structure accessories

(C-1) 1pc

Functional Seat Frame(R)

(C-2) 1pc

Armrest(R)

(C-3) 1pc

Armrest Pad(R)

(C-4) 1pc

Back Frame (R)

(C-5) 1pc

Backrest Cover (R)

(C-6) 1pc

Wing(R)

Assemble from right to left.