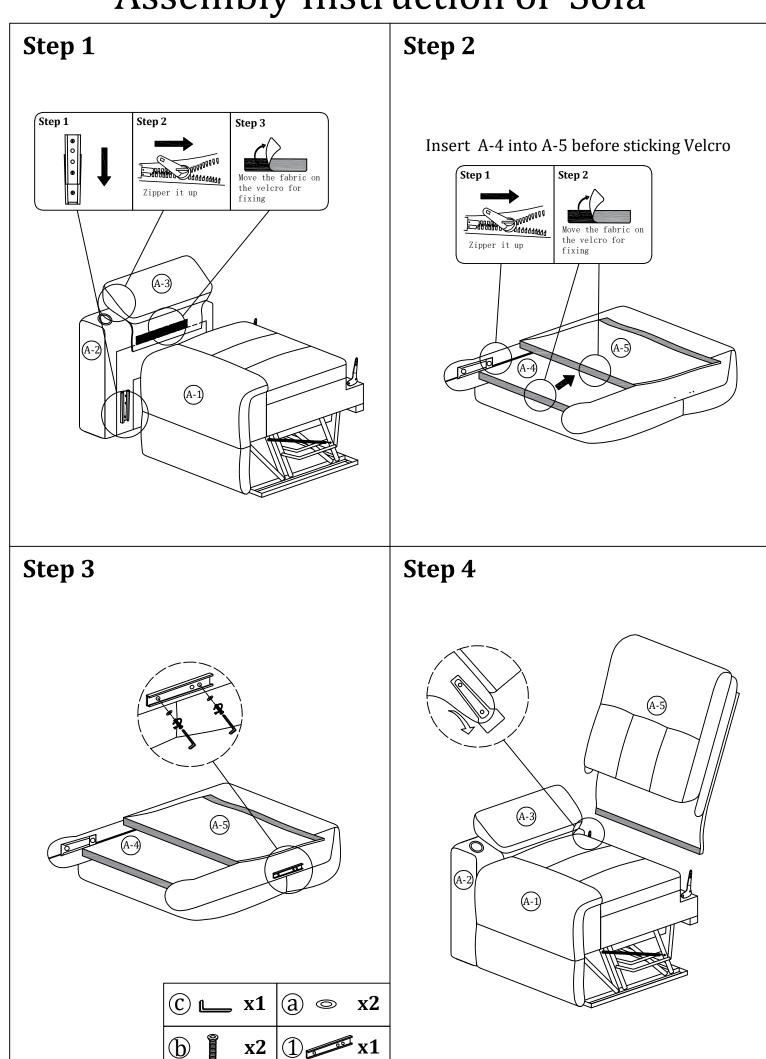

#### Main structure accessories

(A-1) 1pc

Functional Seat Frame(L)

(A-2) 1pc

Armrest(L)

(A-3) 1pc

Armrest Pad(L)

(A-4) 1pc

Back Frame(L)

A-5) 1pc

Backrest Cover(L)

(A-6) 1pc

Wing(L)

x2