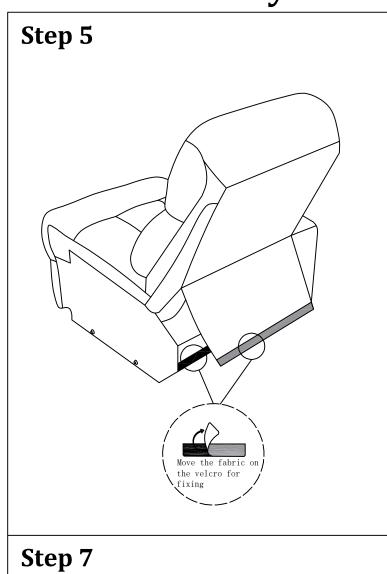

#### Main structure accessories

(A-1) 1pc

Functional Seat Frame(L)

(A-2) 1pc

Armrest(L)

(A-3) 1pc

Armrest Pad(L)

(A-4) 1pc

Back Frame(L)

A-5) 1pc

Backrest Cover(L)

(A-6) 1pc

Wing(L)

x2