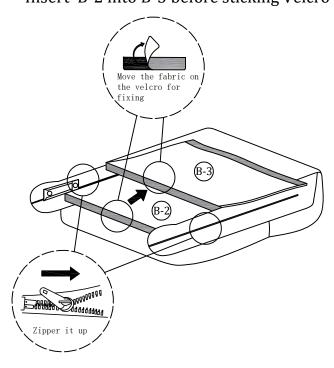

n somewhere dry and ventilated. After about 72-96 hours. It can be restored to the best use condition.



### **Left position**



#### **Right position**





### Left position





### intermediate position



#### **Right position**





### **Right position**





### Hardware parts



#### **Structural accessories**



#### Main structure accessories



(A-1) 1pc

Functional Seat Frame(L)



(A-2) 1pc

Armrest(L)



(A-3) 1pc

Armrest Pad(L)



(A-4) 1pc

Back Frame(L)



A-5) 1pc

Backrest Cover(L)



(A-6) 1pc

Wing(L)



x2











#### Main structure accessories



(B-1) 1pc

Functional Seat Frame



(B-2) 1pc

**Back Frame** 



(B-3) 1pc

**Backrest Cover** 

### Step 1

Take out of B-3 and C-5 from the bottom of B-1



### Step 2

Insert B-2 into B-3 before sticking Velcro



Step 3



Step 4





### Hardware parts



#### Structural accessories



#### Main structure accessories



(C-1) 1pc

Functional Seat Frame(R)



(C-2) 1pc

Armrest(R)



(C-3) 1pc

Armrest Pad(R)



(C-4) 1pc

Back Frame (R)



(C-5) 1pc

Backrest Cover (R)



(C-6) 1pc

Wing(R)





Assemble from right to left.