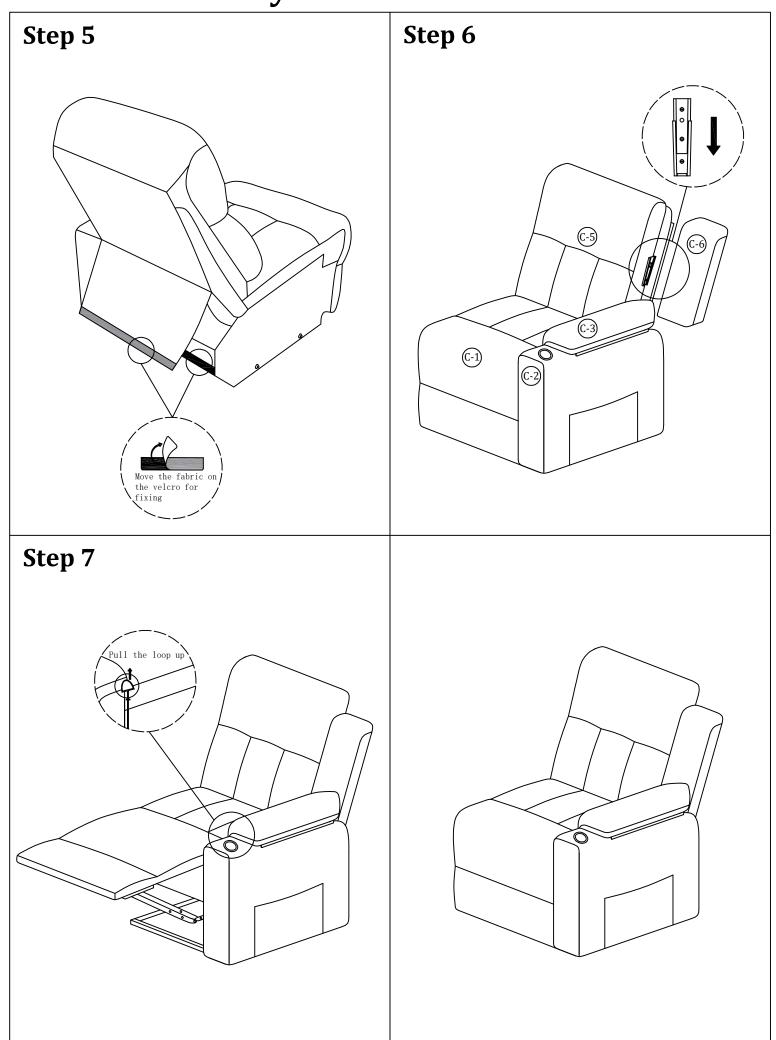

### **Left position**

#### **Right position**

### Left position

### intermediate position

### **Right position**