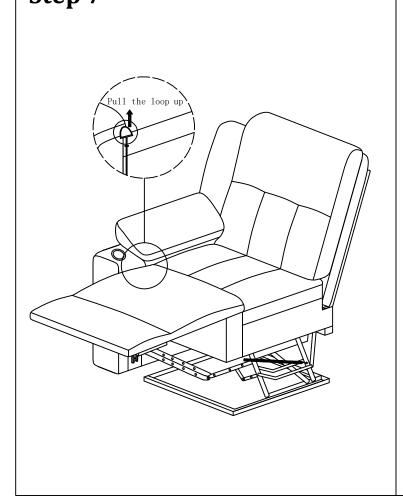

#### Main structure accessories

(A-1) 1pc

Functional Seat Frame(L)

(A-2) 1pc

Armrest(L)

(A-3) 1pc

Armrest Pad(L)

(A-4) 1pc

Back Frame(L)

A-5) 1pc

Backrest Cover(L)

(A-6) 1pc

Wing(L)

x2