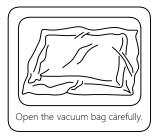

  Please do not take off the cover, and do not wash. of children or animals to avoid the risk of choking or suffocation.

Your cushions come vacuum packed and sealed for shipping. To restore the cushion's original shape, follow the steps below.

After packing up, place them in somewhere dry and ventilated. After about 72-96 hours. It can be restored to the best use condition.