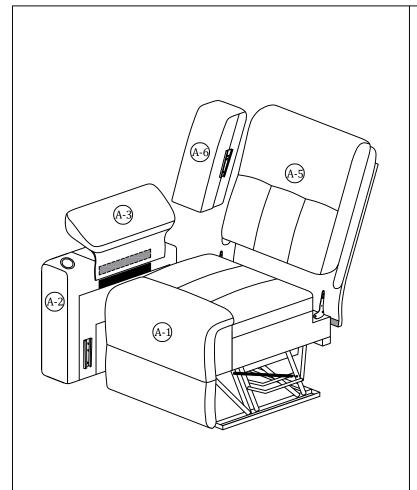

#### Main structure accessories

(A-1) 1pc

Functional Seat Frame(L)

(A-2) 1pc

Armrest(L)

(A-3) 1pc

Armrest Pad(L)

(A-4) 1pc

Back Frame(L)

A-5) 1pc

Backrest Cover(L)

(A-6) 1pc

Wing(L)

x2