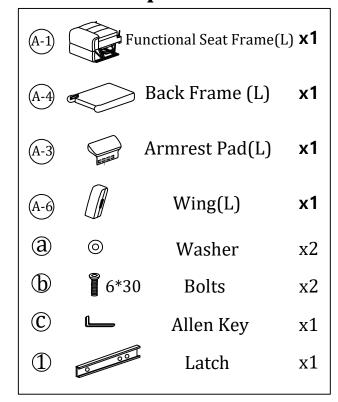

#### Main structure accessories

(A-1) 1pc

Functional Seat Frame(L)

(A-2) 1pc

Armrest(L)

(A-3) 1pc

Armrest Pad(L)

(A-4) 1pc

Back Frame(L)

A-5) 1pc

Backrest Cover(L)

(A-6) 1pc

Wing(L)

x2