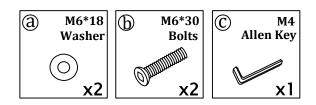

72-96 hours. It can be restored to the best use condition.



### **Left position**



#### **Right position**





### Left position





### intermediate position



#### **Right position**





### **Right position**





### Hardware parts



#### **Structural accessories**



#### Main structure accessories



(A-1) 1pc

Functional Seat Frame(L)



(A-2) 1pc

Armrest(L)



(A-3) 1pc

Armrest Pad(L)



(A-4) 1pc

Back Frame(L)



A-5) 1pc

Backrest Cover(L)



(A-6) 1pc

Wing(L)



x2











#### Main structure accessories



(B-1) 1pc

Functional Seat Frame



(B-2) 1pc

**Back Frame** 



(B-3) 1pc

**Backrest Cover** 

### Step 1

Take out of B-3 and C-5 from the bottom of B-1



### Step 2

Insert B-2 into B-3 before sticking Velcro



Step 3



Step 4





### Hardware parts



#### Structural accessories



#### Main structure accessories



(C-1) 1pc

Functional Seat Frame(R)



(C-2) 1pc

Armrest(R)



(C-3) 1pc

Armrest Pad(R)



(C-4) 1pc

Back Frame (R)



(C-5) 1pc

Backrest Cover (R)



(C-6) 1pc

Wing(R)





Assemble from right to left.