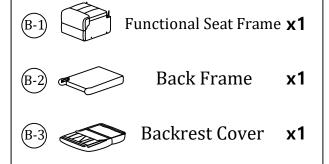

#### Main structure accessories

(B-1) 1pc

Functional Seat Frame

(B-2) 1pc

**Back Frame** 

(B-3) 1pc

**Backrest Cover** 