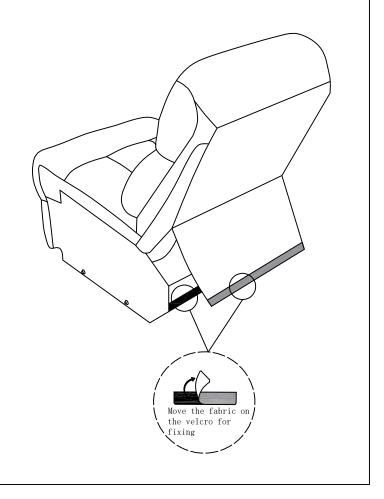

ventilated. After about 72-96 hours. It can be restored to the best use condition.



### **Left position**



#### **Right position**





### Left position





### intermediate position



#### **Right position**





### **Right position**





### Hardware parts



#### **Structural accessories**



#### Main structure accessories



(A-1) 1pc

Functional Seat Frame(L)



(A-2) 1pc

Armrest(L)



(A-3) 1pc

Armrest Pad(L)



(A-4) 1pc

Back Frame(L)



A-5) 1pc

Backrest Cover(L)



(A-6) 1pc

Wing(L)



x2











#### Main structure accessories



(B-1) 1pc

Functional Seat Frame



(B-2) 1pc

**Back Frame** 



(B-3) 1pc

**Backrest Cover** 

### Step 1

Take out of B-3 and C-5 from the bottom of B-1



### Step 2

Insert B-2 into B-3 before sticking Velcro



Step 3



Step 4





### Hardware parts



#### Structural accessories



#### Main structure accessories



(C-1) 1pc

Functional Seat Frame(R)



(C-2) 1pc

Armrest(R)



(C-3) 1pc

Armrest Pad(R)



(C-4) 1pc

Back Frame (R)



(C-5) 1pc

Backrest Cover (R)



(C-6) 1pc

Wing(R)





Assemble from right to left.