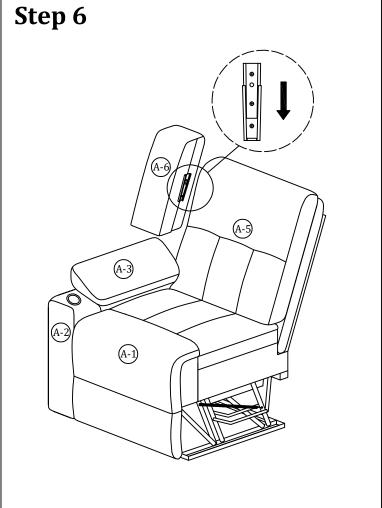

#### Main structure accessories

(A-1) 1pc

Functional Seat Frame(L)

(A-2) 1pc

Armrest(L)

(A-3) 1pc

Armrest Pad(L)

(A-4) 1pc

Back Frame(L)

A-5) 1pc

Backrest Cover(L)

(A-6) 1pc

Wing(L)

x2