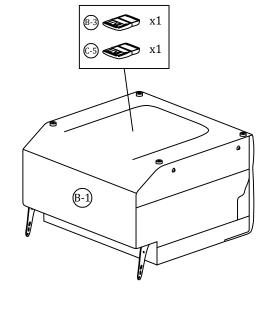

#### Main structure accessories

(B-1) 1pc

Functional Seat Frame

(B-2) 1pc

**Back Frame** 

(B-3) 1pc

**Backrest Cover** 

### Step 1

Take out of B-3 and C-5 from the bottom of B-1