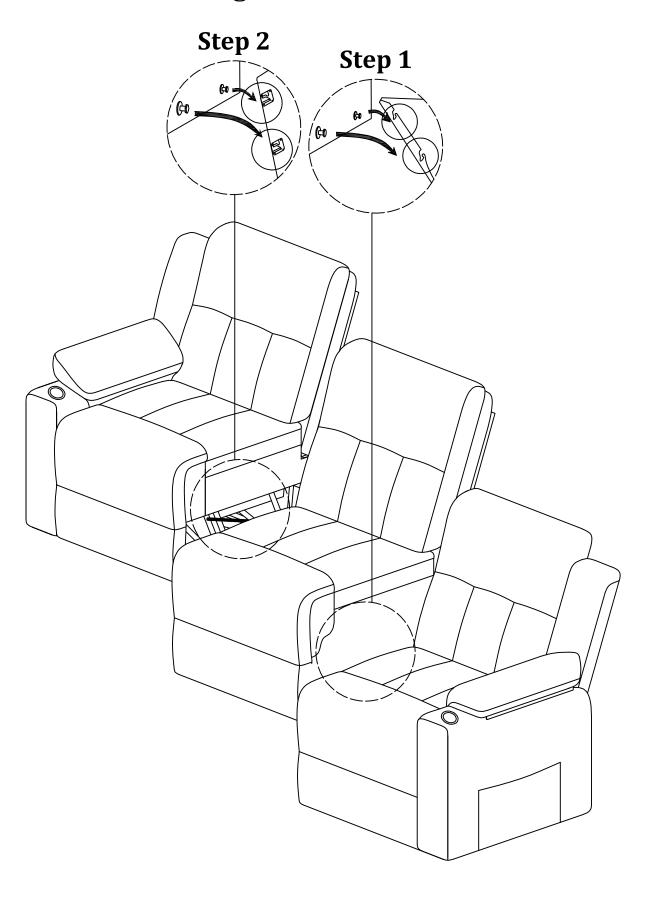

### Step 1

Take out of B-3 and C-5 from the bottom of B-1

### Step 2

Insert B-2 into B-3 before sticking Velcro

Step 3

Step 4