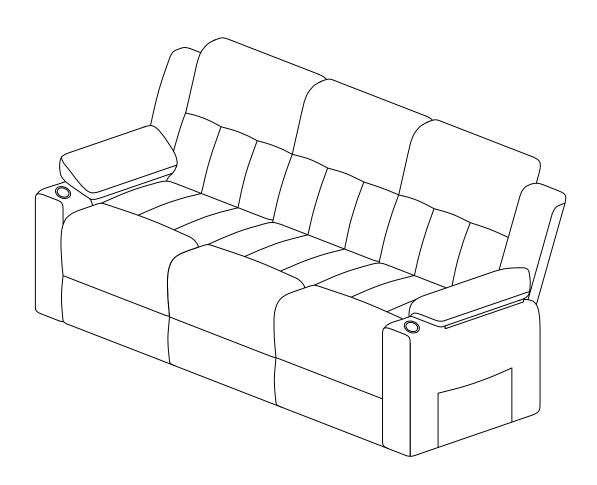

#### Main structure accessories

(A-1) 1pc

Functional Seat Frame(L)

(A-2) 1pc

Armrest(L)

(A-3) 1pc

Armrest Pad(L)

(A-4) 1pc

Back Frame(L)

A-5) 1pc

Backrest Cover(L)

(A-6) 1pc

Wing(L)

x2

#### Main structure accessories

(B-1) 1pc

Functional Seat Frame

(B-2) 1pc

**Back Frame** 

(B-3) 1pc

**Backrest Cover** 

#### Main structure accessories

(C-1) 1pc

Functional Seat Frame(R)

(C-2) 1pc

Armrest(R)

(C-3) 1pc

Armrest Pad(R)

(C-4) 1pc

Back Frame (R)

(C-5) 1pc

Backrest Cover (R)

(C-6) 1pc

Wing(R)

Assemble from right to left.