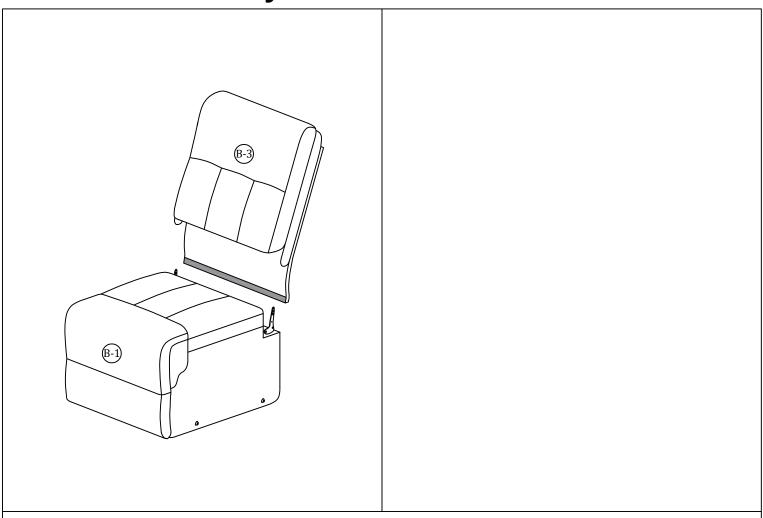

#### Main structure accessories

(B-1) 1pc

Functional Seat Frame

(B-2) 1pc

**Back Frame** 

(B-3) 1pc

**Backrest Cover** 

### Step 1

Take out of B-3 and C-5 from the bottom of B-1

### Step 2

Insert B-2 into B-3 before sticking Velcro

Step 3

Step 4