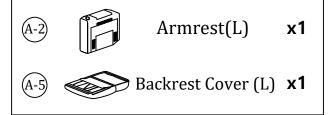

#### Main structure accessories

(A-1) 1pc

Functional Seat Frame(L)

(A-2) 1pc

Armrest(L)

(A-3) 1pc

Armrest Pad(L)

(A-4) 1pc

Back Frame(L)

A-5) 1pc

Backrest Cover(L)

(A-6) 1pc

Wing(L)

x2