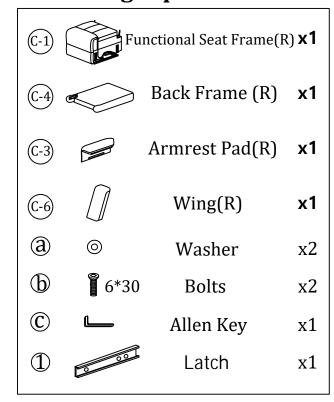

#### Main structure accessories

(C-1) 1pc

Functional Seat Frame(R)

(C-2) 1pc

Armrest(R)

(C-3) 1pc

Armrest Pad(R)

(C-4) 1pc

Back Frame (R)

(C-5) 1pc

Backrest Cover (R)

(C-6) 1pc

Wing(R)

Assemble from right to left.