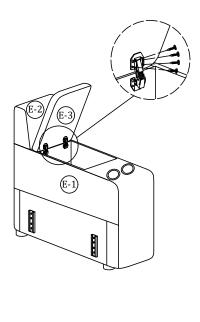

#### Main structure accessories

(E-1) 1pc

Seat Frame

(E-2) 1pc

Back

(E-3) 1pc

Panel

### Step 2

Unzip the zipper and take out the accessories.

Step 3