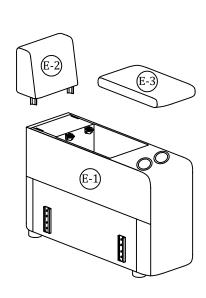

#### Main structure accessories

(E-1) 1pc

Seat Frame

(E-2) 1pc

Back

(E-3) 1pc

Panel