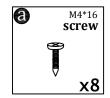

padded area, in the room that it is intended for. Approximate assembly time: 30 minutes.
- Please do not throw away any of the packaging or the instruction until you have checked all the components and hardware and the furniture is fully assembled. Please ensure that the packaging is disposed in a safe and environmentally friendly way.
- Keep all components and packaging out of reach 

  Please do not take off the cover, and do not wash. of children or animals to avoid the risk of choking or suffocation.

Your cushions come vacuum packed and sealed for shipping. To restore the cushion's original shape, follow the steps below.









After packing up, place them in somewhere dry and ventilated. After about 72-96 hours. It can be restored to the best use condition.



#### Hardware parts



#### Structural accessories

Latch



#### Main structure accessories



(E-1) 1pc

Seat Frame



(E-2) 1pc

Back



(E-3) 1pc

Panel

#### Step 1



Take out the accessories.

### Step 2



Unzip the zipper and take out the accessories.

Step 3



#### Step 4



#### Step 5



Step 6



Step 7



Step 8





Additional products need to be purchased before connecting.



Additional products need to be purchased before connecting.



Additional products need to be purchased before connecting.



Additional products need to be purchased before connecting.