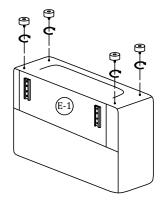

#### Hardware parts

#### Main structure accessories

(E-1) 1pc

Seat Frame

(E-2) 1pc

Back

(E-3) 1pc

Panel