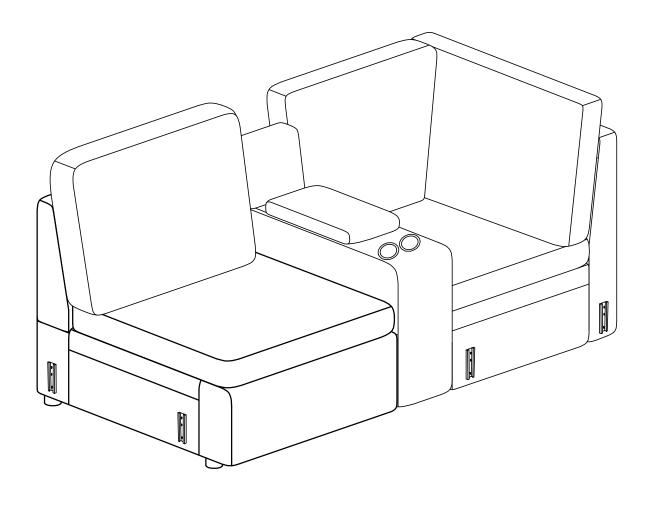

ping. To restore the cushion's original shape, follow the steps below.









After packing up, place them in somewhere dry and ventilated. After about 72-96 hours. It can be restored to the best use condition.



#### Hardware parts



#### Structural accessories

Latch



#### Main structure accessories



(E-1) 1pc

Seat Frame



(E-2) 1pc

Back



(E-3) 1pc

Panel

#### Step 1



Take out the accessories.

### Step 2



Unzip the zipper and take out the accessories.

Step 3



#### Step 4



#### Step 5



Step 6



Step 7



Step 8





Additional products need to be purchased before connecting.



Additional products need to be purchased before connecting.



Additional products need to be purchased before connecting.



Additional products need to be purchased before connecting.