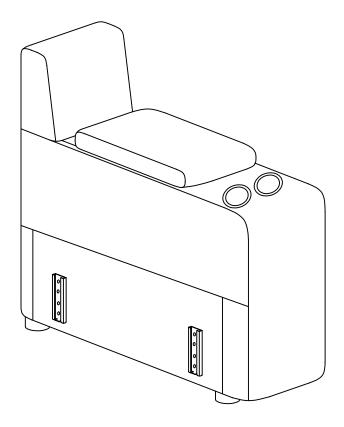

#### Main structure accessories

(E-1) 1pc

Seat Frame

(E-2) 1pc

Back

(E-3) 1pc

Panel