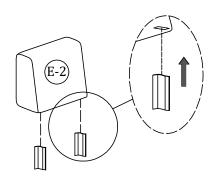

hat the packaging is disposed in a safe and environmentally friendly way.
- Keep all components and packaging out of reach 

  Please do not take off the cover, and do not wash. of children or animals to avoid the risk of choking or suffocation.

Your cushions come vacuum packed and sealed for shipping. To restore the cushion's original shape, follow the steps below.









After packing up, place them in somewhere dry and ventilated. After about 72-96 hours. It can be restored to the best use condition.



#### Hardware parts



#### Structural accessories

Latch



#### Main structure accessories



(E-1) 1pc

Seat Frame



(E-2) 1pc

Back



(E-3) 1pc

Panel

#### Step 1



Take out the accessories.

### Step 2



Unzip the zipper and take out the accessories.

Step 3



#### Step 4



#### Step 5



Step 6



Step 7



Step 8





Additional products need to be purchased before connecting.



Additional products need to be purchased before connecting.



Additional products need to be purchased before connecting.



Additional products need to be purchased before connecting.