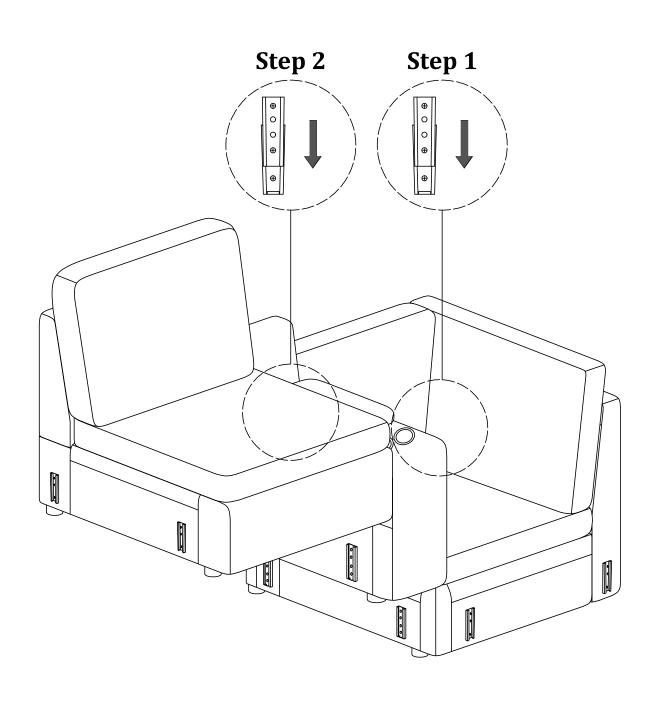

focation.

Your cushions come vacuum packed and sealed for shipping. To restore the cushion's original shape, follow the steps below.









After packing up, place them in somewhere dry and ventilated. After about 72-96 hours. It can be restored to the best use condition.



#### Hardware parts



#### Structural accessories

Latch



#### Main structure accessories



(E-1) 1pc

Seat Frame



(E-2) 1pc

Back



(E-3) 1pc

Panel

#### Step 1



Take out the accessories.

### Step 2



Unzip the zipper and take out the accessories.

Step 3



#### Step 4



#### Step 5



Step 6



Step 7



Step 8





Additional products need to be purchased before connecting.



Additional products need to be purchased before connecting.



Additional products need to be purchased before connecting.



Additional products need to be purchased before connecting.