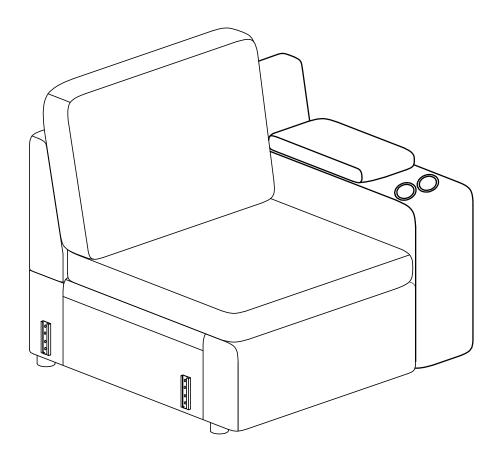

ash. of children or animals to avoid the risk of choking or suffocation.

Your cushions come vacuum packed and sealed for shipping. To restore the cushion's original shape, follow the steps below.









After packing up, place them in somewhere dry and ventilated. After about 72-96 hours. It can be restored to the best use condition.



#### Hardware parts



#### Structural accessories

Latch



#### Main structure accessories



(E-1) 1pc

Seat Frame



(E-2) 1pc

Back



(E-3) 1pc

Panel

#### Step 1



Take out the accessories.

### Step 2



Unzip the zipper and take out the accessories.

Step 3



#### Step 4



#### Step 5



Step 6



Step 7



Step 8





Additional products need to be purchased before connecting.



Additional products need to be purchased before connecting.



Additional products need to be purchased before connecting.



Additional products need to be purchased before connecting.