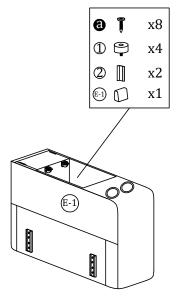

#### Hardware parts

#### Structural accessories

Latch

#### Main structure accessories

(E-1) 1pc

Seat Frame

(E-2) 1pc

Back

(E-3) 1pc

Panel