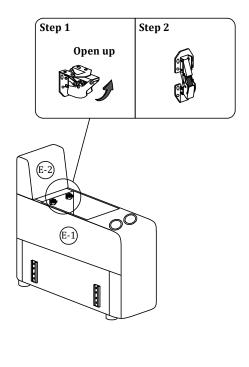

#### Main structure accessories

(E-1) 1pc

Seat Frame

(E-2) 1pc

Back

(E-3) 1pc

Panel

#### Step 1

Take out the accessories.