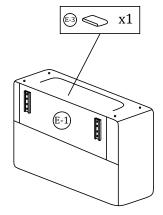

#### Structural accessories

Latch

#### Main structure accessories

(E-1) 1pc

Seat Frame

(E-2) 1pc

Back

(E-3) 1pc

Panel