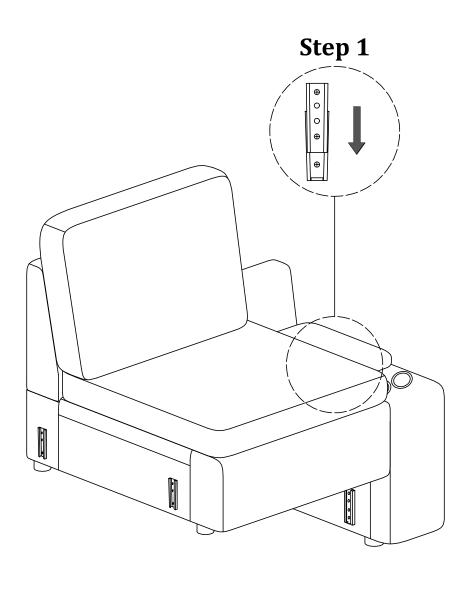

out of reach 

  Please do not take off the cover, and do not wash. of children or animals to avoid the risk of choking or suffocation.

Your cushions come vacuum packed and sealed for shipping. To restore the cushion's original shape, follow the steps below.









After packing up, place them in somewhere dry and ventilated. After about 72-96 hours. It can be restored to the best use condition.



#### Hardware parts



#### Structural accessories

Latch



#### Main structure accessories



(E-1) 1pc

Seat Frame



(E-2) 1pc

Back



(E-3) 1pc

Panel

#### Step 1



Take out the accessories.

### Step 2



Unzip the zipper and take out the accessories.

Step 3



#### Step 4



#### Step 5



Step 6



Step 7



Step 8





Additional products need to be purchased before connecting.



Additional products need to be purchased before connecting.



Additional products need to be purchased before connecting.



Additional products need to be purchased before connecting.