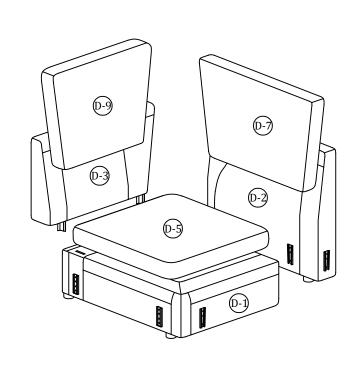

#### Main structure accessories

(D-1) 1pc Seat Frame

D-2) 1pc Back Frame(R)

D-3 1pc Back Frame(L)

(D-4) 1pc Seat Foam

(D-5) 1pc

Seat Pad Cover

Back Cover(S)

D-6 1pc Back Foam(L)

Back Cover(L)

1pc

Back Foam(S)

(D-8) 1pc