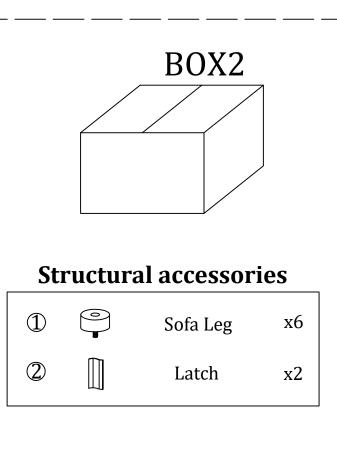

is intended for. Approximate assembly time: 30 minutes.
- Please do not throw away any of the packaging or the instruction until you have checked all the components and hardware and the furniture is fully assembled.
   Please ensure that the packaging is disposed in a safe and environmentally friendly way.
- Keep all components and packaging out of reach of children or animals to avoid the risk of choking or suffocation.
  - Keep all components and packaging out of reach 
    Please do not take off the cover, and do not wash.

Your cushions come vacuum packed and sealed for shipping. To restore the cushion's original shape,follow the steps below.









After packing up,place them in somewhere dry and ventilated. After about 72-96 hours. It can be restored to the best use condition.





#### Main structure accessories





#### Structural accessories





#### Main structure accessories



(D-1) 1pc Seat Frame



D-2) 1pc Back Frame(R)



D-3 1pc Back Frame(L)



(D-4) 1pc Seat Foam



(D-5) 1pc

Seat Pad Cover











Back Cover(S)

D-6 1pc Back Foam(L)

Back Cover(L)

1pc

Back Foam(S)

(D-8) 1pc











#### **Structural accessories**



#### Main structure accessories



(E-1) 1pc Seat Frame



(E-2) 1pc Back





Additional products need to be purchased before connecting.



Additional products need to be purchased before connecting.



Additional products need to be purchased before connecting.



Additional products need to be purchased before connecting.