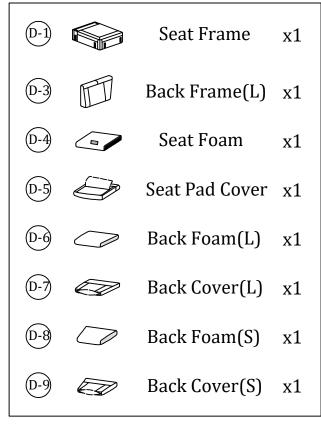

#### Main structure accessories

(D-1) 1pc Seat Frame

D-2) 1pc Back Frame(R)

D-3 1pc Back Frame(L)

(D-4) 1pc Seat Foam

(D-5) 1pc

Seat Pad Cover

Back Cover(S)

D-6 1pc Back Foam(L)

Back Cover(L)

1pc

Back Foam(S)

(D-8) 1pc