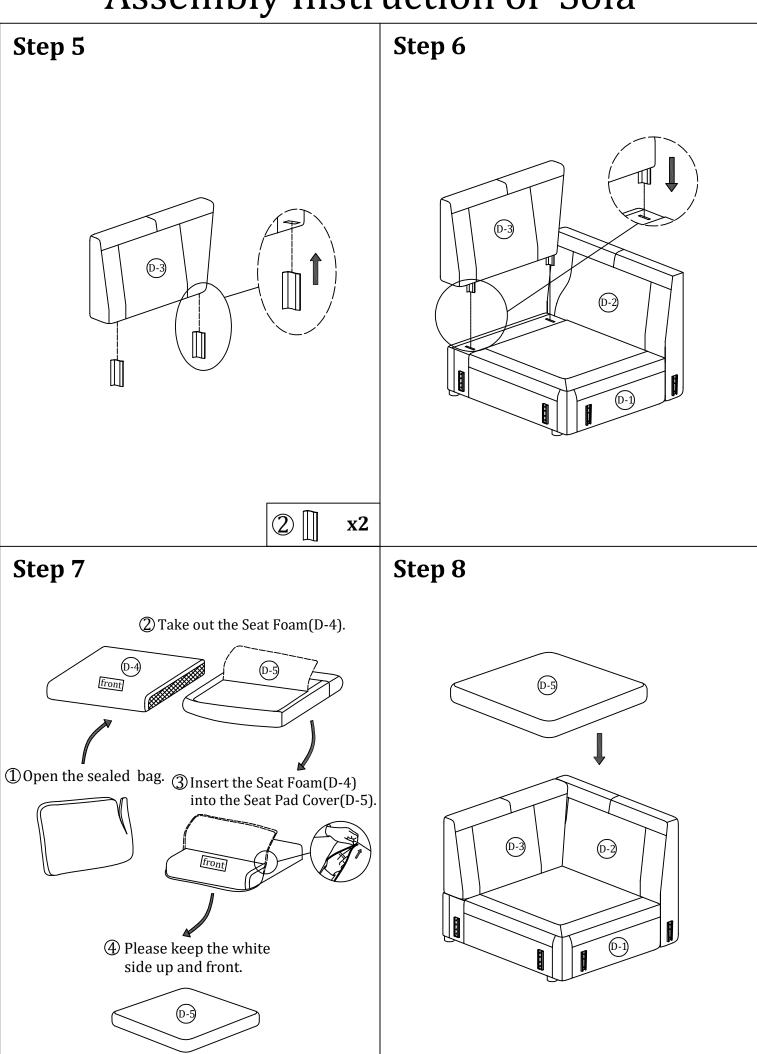

Your cushions come vacuum packed and sealed for shipping. To restore the cushion's original shape,follow the steps below.

After packing up,place them in somewhere dry and ventilated. After about 72-96 hours. It can be restored to the best use condition.