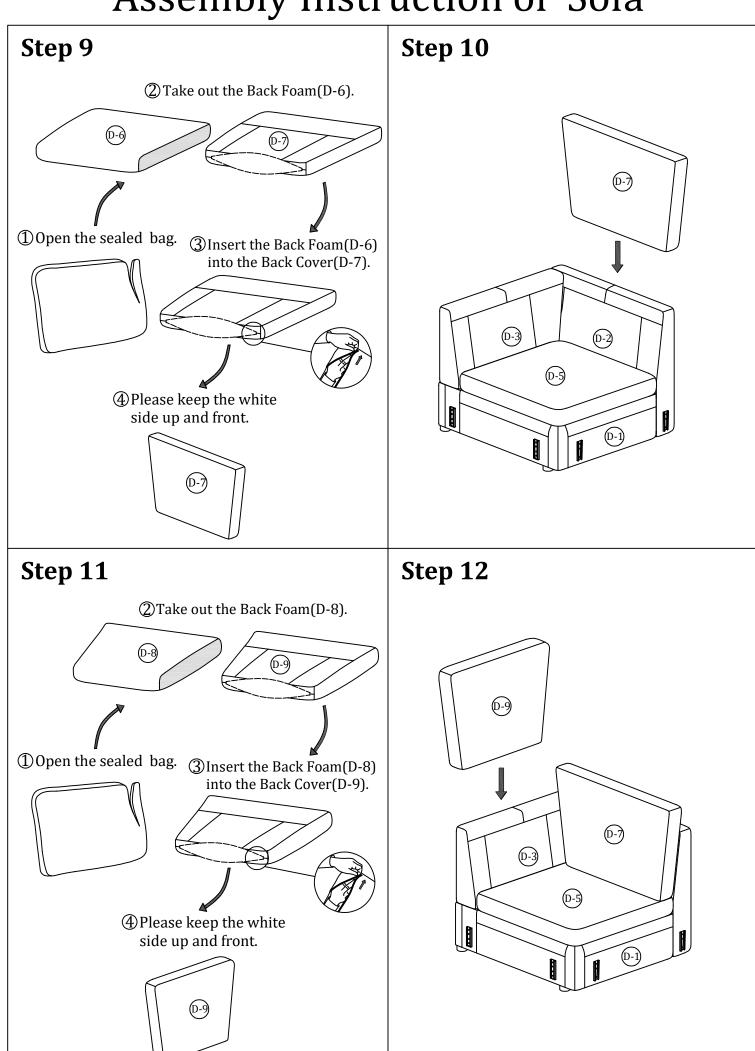

Your cushions come vacuum packed and sealed for shipping. To restore the cushion's original shape,follow the steps below.

After packing up,place them in somewhere dry and ventilated. After about 72-96 hours. It can be restored to the best use condition.