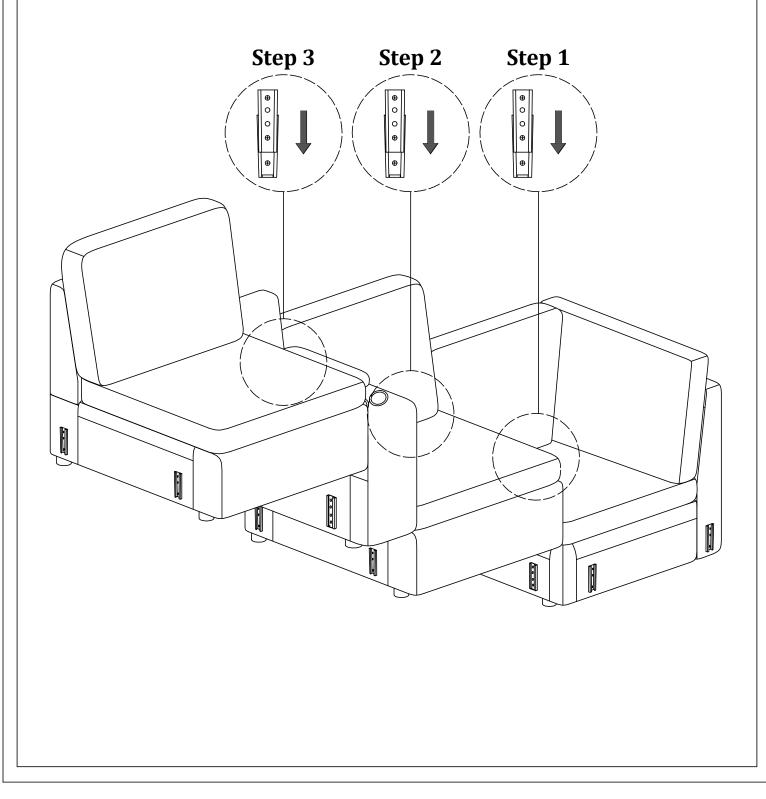

low the steps below.









After packing up,place them in somewhere dry and ventilated. After about 72-96 hours. It can be restored to the best use condition.





#### Main structure accessories





#### Structural accessories





#### Main structure accessories



(D-1) 1pc Seat Frame



D-2) 1pc Back Frame(R)



D-3 1pc Back Frame(L)



(D-4) 1pc Seat Foam



(D-5) 1pc

Seat Pad Cover











Back Cover(S)

D-6 1pc Back Foam(L)

Back Cover(L)

1pc

Back Foam(S)

(D-8) 1pc











#### **Structural accessories**



#### Main structure accessories



(E-1) 1pc Seat Frame



(E-2) 1pc Back





Additional products need to be purchased before connecting.



Additional products need to be purchased before connecting.



Additional products need to be purchased before connecting.



Additional products need to be purchased before connecting.