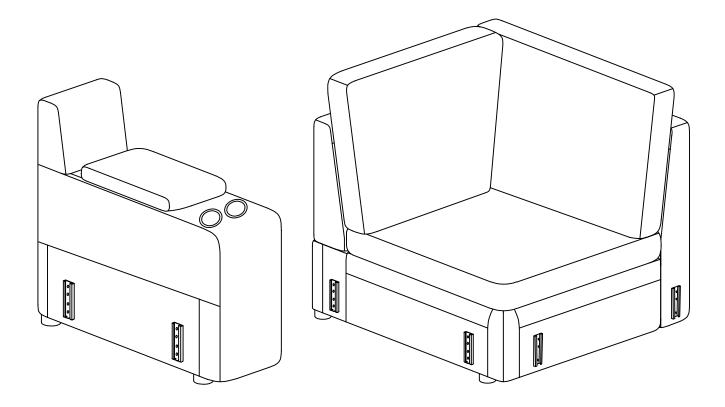

#### Main structure accessories

(D-1) 1pc Seat Frame

D-2) 1pc Back Frame(R)

D-3 1pc Back Frame(L)

(D-4) 1pc Seat Foam

(D-5) 1pc

Seat Pad Cover

Back Cover(S)

D-6 1pc Back Foam(L)

Back Cover(L)

1pc

Back Foam(S)

(D-8) 1pc