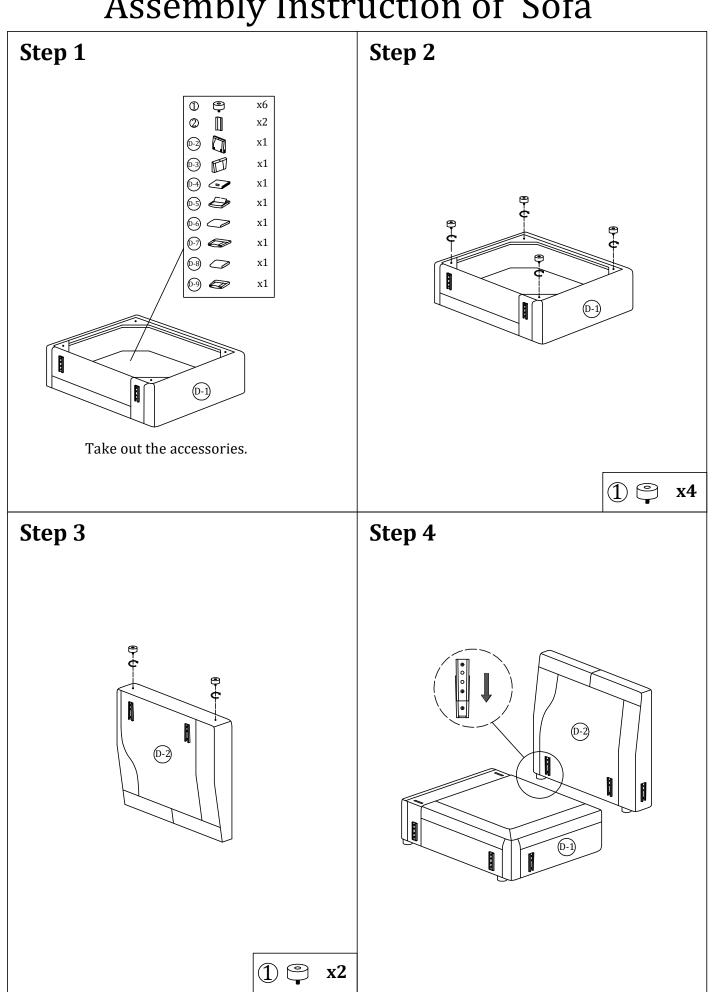

#### Important-Please read these instructions fully before starting assembly

Thanks for your purchase. Before the assembly please follow the instructions to check if all the spare parts and screws are intact.

- Considering the size and weight of the sofa, we recommend two adults to assemble the sofa, on a carpeted or padded area, in the room that it is intended for. Approximate assembly time: 30 minutes.
- Please do not throw away any of the packaging or the instruction until you have checked all the components and hardware and the furniture is fully assembled.
   Please ensure that the packaging is disposed in a safe and environmentally friendly way.
- Keep all components and packaging out of reach of children or animals to avoid the risk of choking or suffocation.
  - Keep all components and packaging out of reach 
    Please do not take off the cover, and do not wash.