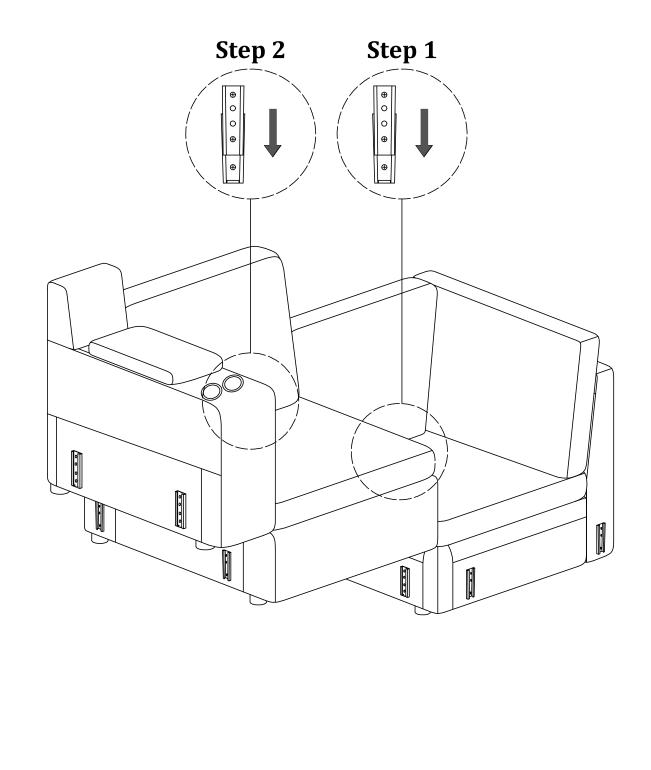

#### Main structure accessories

(E-1) 1pc Seat Frame

(E-2) 1pc Back

Additional products need to be purchased before connecting.

Additional products need to be purchased before connecting.

Additional products need to be purchased before connecting.