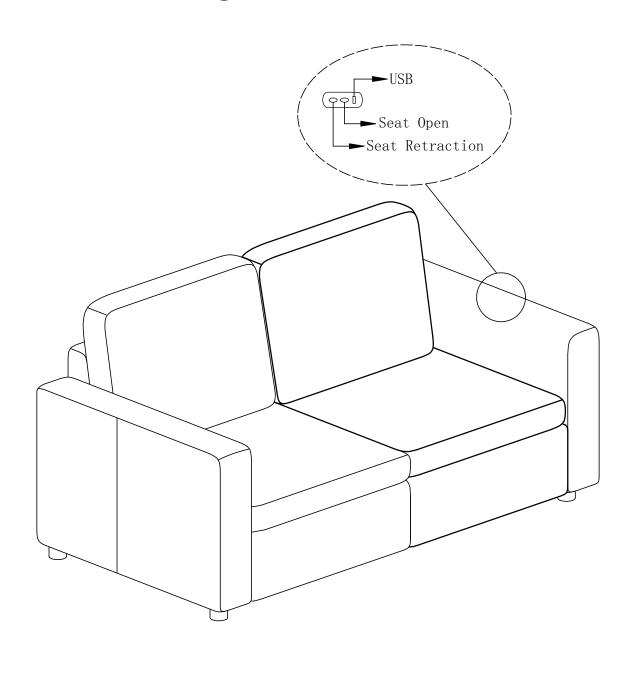

### Steps For Assembling Armrest with Switch and Functional Seat

#### Steps For Assembling Armrest with Switch and Functional Seat