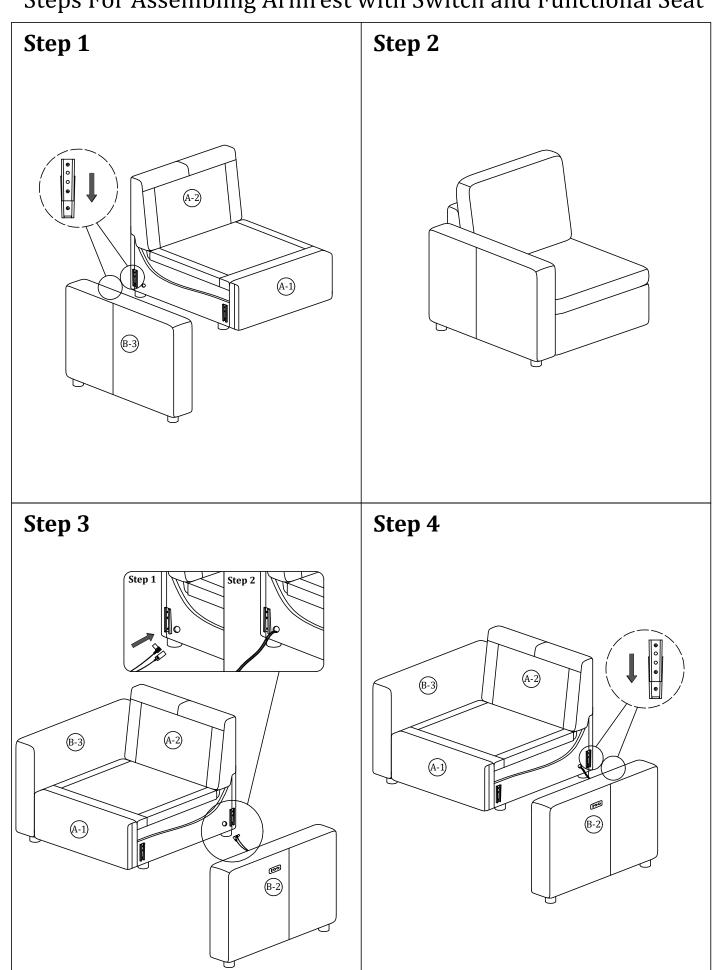

### Steps For Assembling Armrest with Switch and Functional Seat

#### Steps For Assembling Armrest with Switch and Functional Seat