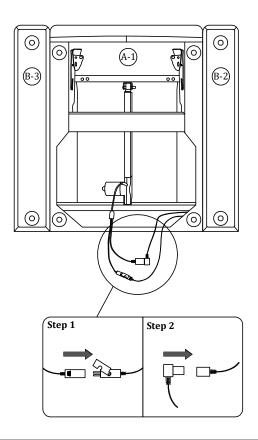

### Steps For Assembling Armrest with Switch and Functional Seat

#### Steps For Assembling Armrest with Switch and Functional Seat