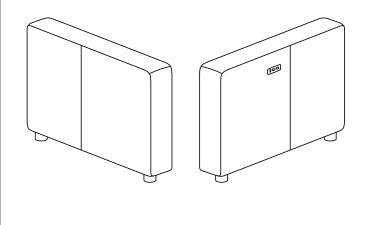

he components and hardware and the furniture is fully assembled. Please ensure that the packaging is disposed in a safe and environmentally friendly way.
- Keep all components and packaging out of reach 

  Please do not take off the cover, and do not wash. of children or animals to avoid the risk of choking or suffocation.

Your cushions come vacuum packed and sealed for shipping. To restore the cushion's original shape, follow the steps below.









After packing up, place them in somewhere dry and ventilated. After about 72-96 hours. It can be restored to the best use condition.



#### Structural accessories



#### Main structure accessories





Armrest(L)



(B-2) 1pc

Armrest(R)

#### Step 1

Take out of the plastic feet from the armrest pocket.



#### Step 2





#### Step 3



### Steps For Assembling Armrest with Switch and Functional Seat



#### Steps For Assembling Armrest with Switch and Functional Seat

#### Step 5



Step 6



Step 7



#### Step 8



| Step 9 |  |
|--------|--|
|        |  |
|        |  |
|        |  |
|        |  |

Additional products need to be purchased before connecting.



Additional products need to be purchased before connecting.



Additional products need to be purchased before connecting.



Additional products need to be purchased before connecting.