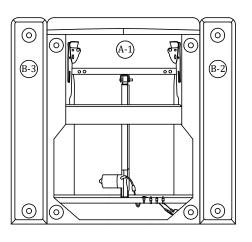

all components and packaging out of reach 

  Please do not take off the cover, and do not wash. of children or animals to avoid the risk of choking or suffocation.

Your cushions come vacuum packed and sealed for shipping. To restore the cushion's original shape, follow the steps below.









After packing up, place them in somewhere dry and ventilated. After about 72-96 hours. It can be restored to the best use condition.



#### Structural accessories



#### Main structure accessories





Armrest(L)



(B-2) 1pc

Armrest(R)

#### Step 1

Take out of the plastic feet from the armrest pocket.



#### Step 2





#### Step 3



### Steps For Assembling Armrest with Switch and Functional Seat



#### Steps For Assembling Armrest with Switch and Functional Seat

#### Step 5



Step 6



Step 7



#### Step 8



| Step 9 |  |
|--------|--|
|        |  |
|        |  |
|        |  |
|        |  |

Additional products need to be purchased before connecting.



Additional products need to be purchased before connecting.



Additional products need to be purchased before connecting.



Additional products need to be purchased before connecting.