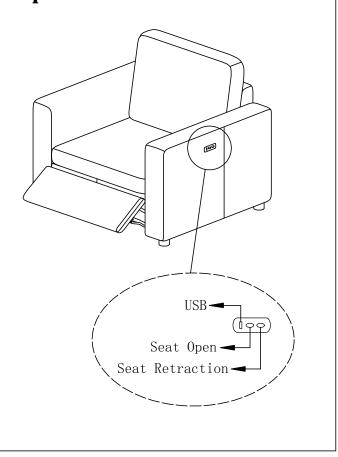

### Steps For Assembling Armrest with Switch and Functional Seat

#### Steps For Assembling Armrest with Switch and Functional Seat