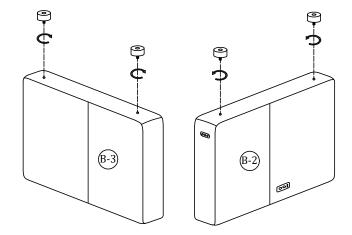

ave checked all the components and hardware and the furniture is fully assembled. Please ensure that the packaging is disposed in a safe and environmentally friendly way.
- Keep all components and packaging out of reach 

  Please do not take off the cover, and do not wash. of children or animals to avoid the risk of choking or suffocation.

Your cushions come vacuum packed and sealed for shipping. To restore the cushion's original shape, follow the steps below.









After packing up, place them in somewhere dry and ventilated. After about 72-96 hours. It can be restored to the best use condition.



#### Structural accessories



#### Main structure accessories





Armrest(L)



(B-2) 1pc

Armrest(R)

#### Step 1

Take out of the plastic feet from the armrest pocket.



#### Step 2





#### Step 3



### Steps For Assembling Armrest with Switch and Functional Seat



#### Steps For Assembling Armrest with Switch and Functional Seat

#### Step 5



Step 6



Step 7



#### Step 8



| Step 9 |  |
|--------|--|
|        |  |
|        |  |
|        |  |
|        |  |

Additional products need to be purchased before connecting.



Additional products need to be purchased before connecting.



Additional products need to be purchased before connecting.



Additional products need to be purchased before connecting.