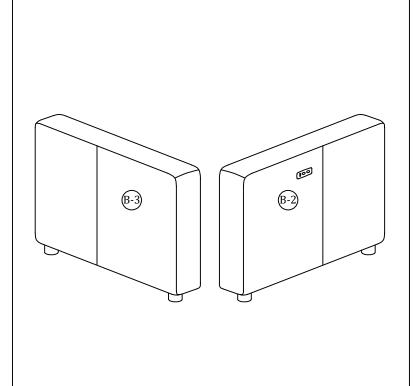

sofa, on a carpeted or padded area, in the room that it is intended for. Approximate assembly time: 30 minutes.
- Please do not throw away any of the packaging or the instruction until you have checked all the components and hardware and the furniture is fully assembled. Please ensure that the packaging is disposed in a safe and environmentally friendly way.
- Keep all components and packaging out of reach 

  Please do not take off the cover, and do not wash. of children or animals to avoid the risk of choking or suffocation.

Your cushions come vacuum packed and sealed for shipping. To restore the cushion's original shape, follow the steps below.









After packing up, place them in somewhere dry and ventilated. After about 72-96 hours. It can be restored to the best use condition.



#### Structural accessories



#### Main structure accessories





Armrest(L)



(B-2) 1pc

Armrest(R)

#### Step 1

Take out of the plastic feet from the armrest pocket.



#### Step 2





#### Step 3



### Steps For Assembling Armrest with Switch and Functional Seat



#### Steps For Assembling Armrest with Switch and Functional Seat

#### Step 5



Step 6



Step 7



#### Step 8



| Step 9 |  |
|--------|--|
|        |  |
|        |  |
|        |  |
|        |  |

Additional products need to be purchased before connecting.



Additional products need to be purchased before connecting.



Additional products need to be purchased before connecting.



Additional products need to be purchased before connecting.