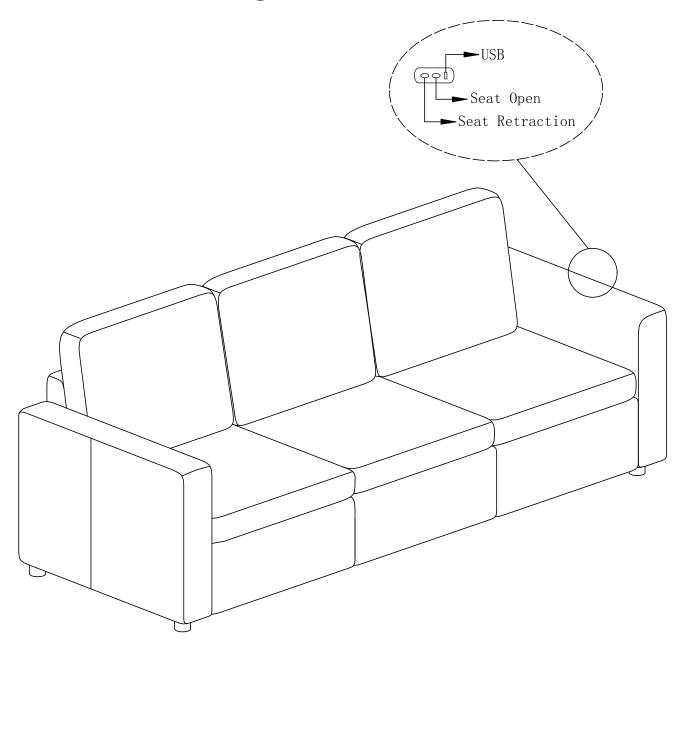

### Steps For Assembling Armrest with Switch and Functional Seat

#### Steps For Assembling Armrest with Switch and Functional Seat