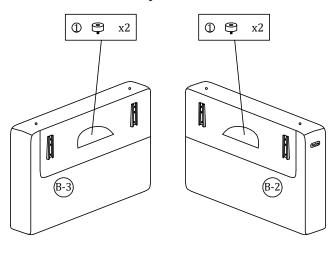

ion until you have checked all the components and hardware and the furniture is fully assembled. Please ensure that the packaging is disposed in a safe and environmentally friendly way.
- Keep all components and packaging out of reach 

  Please do not take off the cover, and do not wash. of children or animals to avoid the risk of choking or suffocation.

Your cushions come vacuum packed and sealed for shipping. To restore the cushion's original shape, follow the steps below.









After packing up, place them in somewhere dry and ventilated. After about 72-96 hours. It can be restored to the best use condition.



#### Structural accessories



#### Main structure accessories





Armrest(L)



(B-2) 1pc

Armrest(R)

#### Step 1

Take out of the plastic feet from the armrest pocket.



#### Step 2





#### Step 3



### Steps For Assembling Armrest with Switch and Functional Seat



#### Steps For Assembling Armrest with Switch and Functional Seat

#### Step 5



Step 6



Step 7



#### Step 8



| Step 9 |  |
|--------|--|
|        |  |
|        |  |
|        |  |
|        |  |

Additional products need to be purchased before connecting.



Additional products need to be purchased before connecting.



Additional products need to be purchased before connecting.



Additional products need to be purchased before connecting.