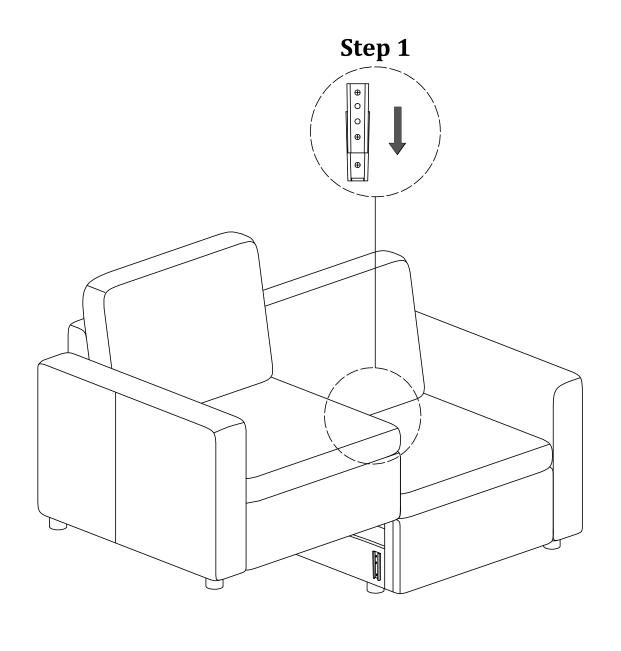

### Steps For Assembling Armrest with Switch and Functional Seat

#### Steps For Assembling Armrest with Switch and Functional Seat