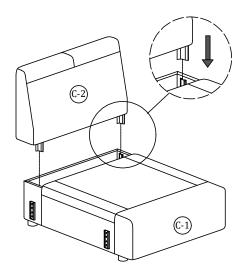

#### Main structure accessories

(C-1) 1pc

Sofa Frame

(C-2) 1pc

**Back Frame** 

(C-3) 1pc

Seat Foam

(C-4) 1pc

Seat Pad Cover

(C-5) 1pc

Back Foam

(C-6) 1pc

**Back Cover** 