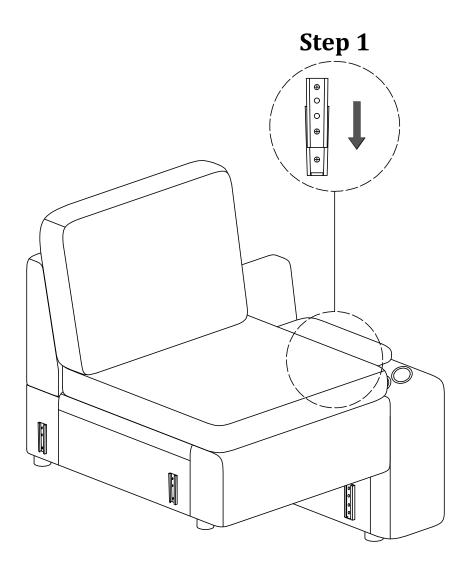

#### Step 1

Unzip the zipper and take out the accessories.

Step 2

**x4** 

Step 3