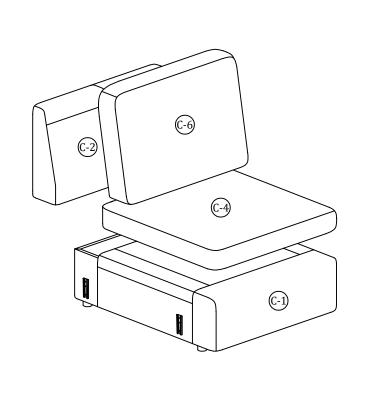

#### Main structure accessories

(C-1) 1pc

Sofa Frame

(C-2) 1pc

**Back Frame** 

(C-3) 1pc

Seat Foam

(C-4) 1pc

Seat Pad Cover

(C-5) 1pc

Back Foam

(C-6) 1pc

**Back Cover** 