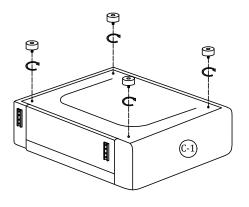

#### Step 1

Unzip the zipper and take out the accessories.

Step 2

**x4** 

Step 3