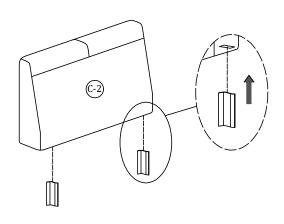

#### Step 4

| Assembly Instruction of Sofa |  |
|------------------------------|--|
| Step 9                       |  |
|                              |  |

Additional products need to be purchased before connecting.