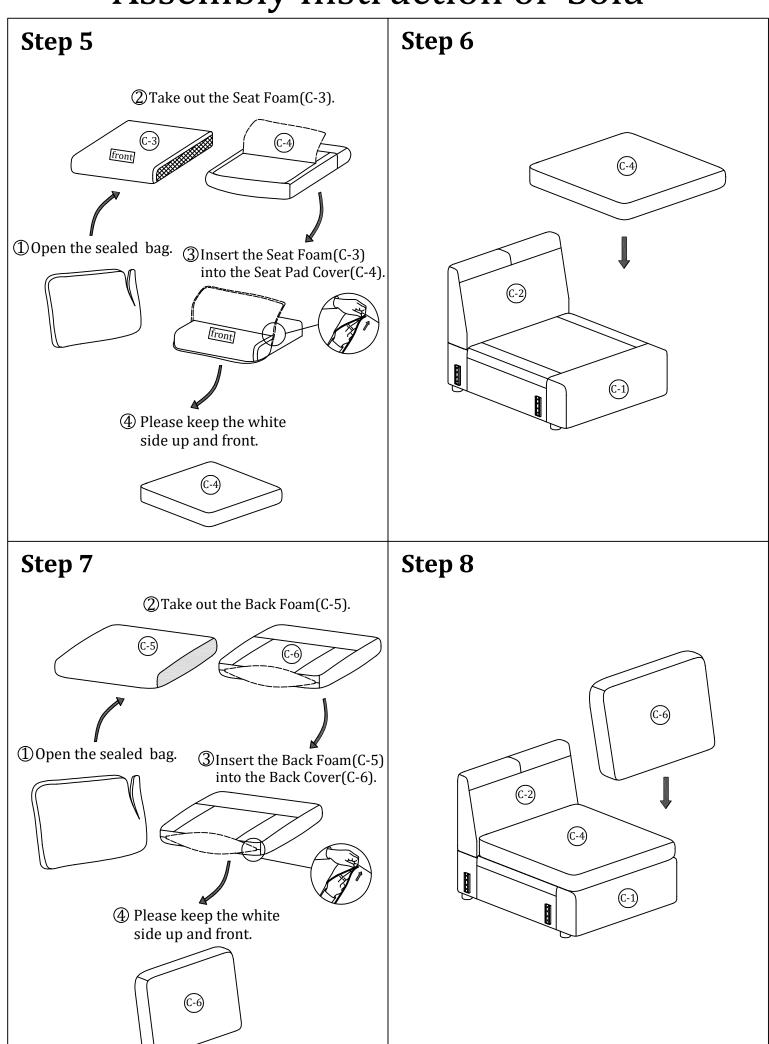

#### Main structure accessories

(C-1) 1pc

Sofa Frame

(C-2) 1pc

**Back Frame** 

(C-3) 1pc

Seat Foam

(C-4) 1pc

Seat Pad Cover

(C-5) 1pc

Back Foam

(C-6) 1pc

**Back Cover** 