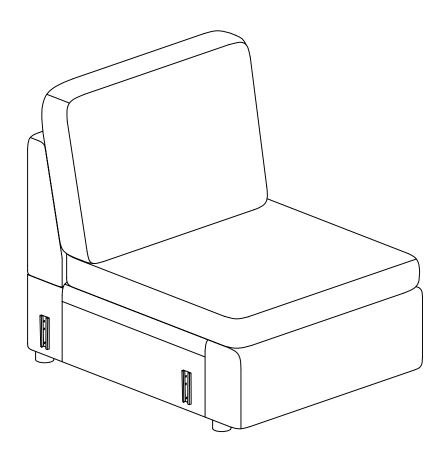

#### SOFA

#### Main structure accessories

(C-1) 1pc

Sofa Frame

(C-2) 1pc

**Back Frame** 

(C-3) 1pc

Seat Foam

(C-4) 1pc

Seat Pad Cover

(C-5) 1pc

Back Foam

(C-6) 1pc

**Back Cover** 