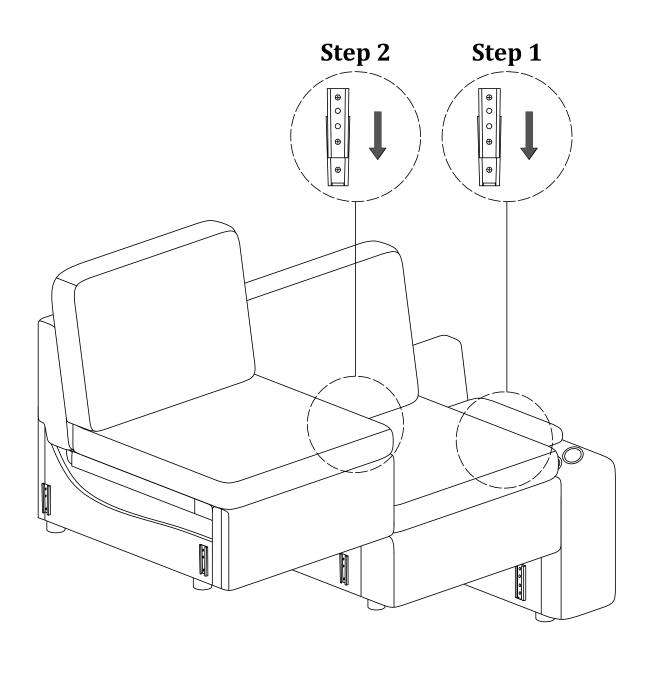

#### Step 1

Unzip the zipper and take out the accessories.

Step 2

**x4** 

Step 3

#### Step 4

| Assembly Instruction of Sofa |  |
|------------------------------|--|
| Step 9                       |  |
|                              |  |

Additional products need to be purchased before connecting.