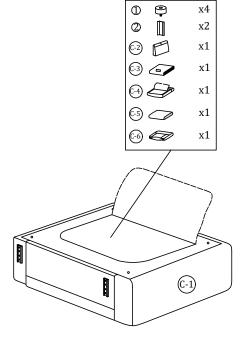

#### Step 1

Unzip the zipper and take out the accessories.

Step 2

**x4** 

Step 3