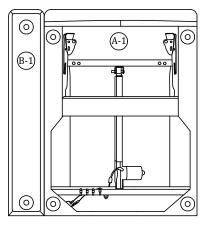

#### Steps For Assembling Armrest with Switch and Functional Seat

Step 4

(A-2)

(A-1)

#### Steps For Assembling Armrest with Switch and Functional Seat

#### Steps For Assembling Armrest with Switch and Functional Seat

Additional products need to be purchased before connecting.

Additional products need to be purchased before connecting.

Additional products need to be purchased before connecting.