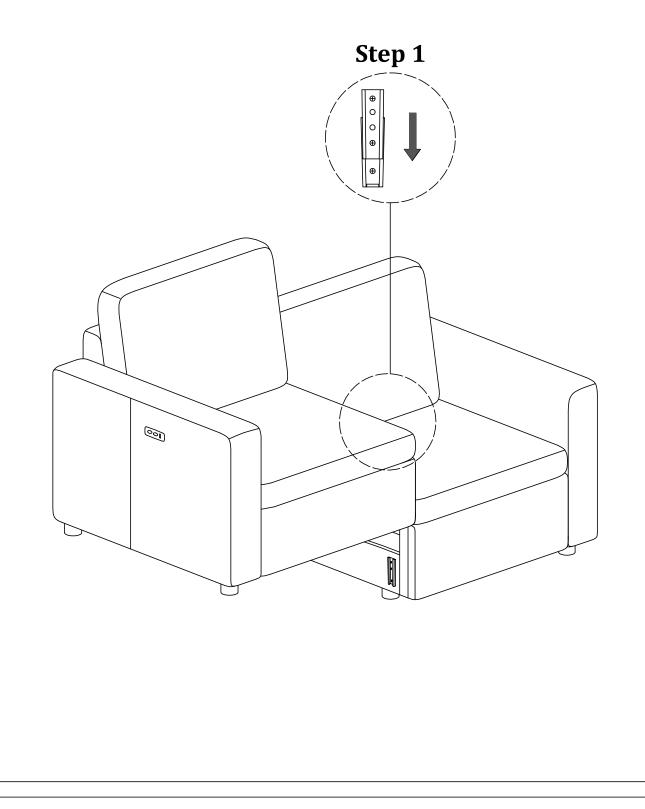

#### Steps For Assembling Armrest with Switch and Functional Seat

Step 4

(A-2)

(A-1)

#### Steps For Assembling Armrest with Switch and Functional Seat