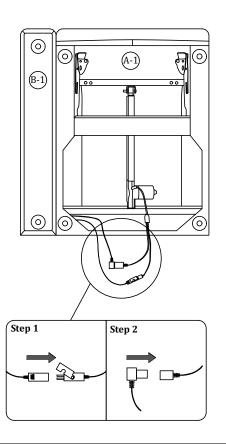

#### Steps For Assembling Armrest with Switch and Functional Seat

Step 4

(A-2)

(A-1)

#### Steps For Assembling Armrest with Switch and Functional Seat

#### Steps For Assembling Armrest with Switch and Functional Seat

Additional products need to be purchased before connecting.

Additional products need to be purchased before connecting.

Additional products need to be purchased before connecting.