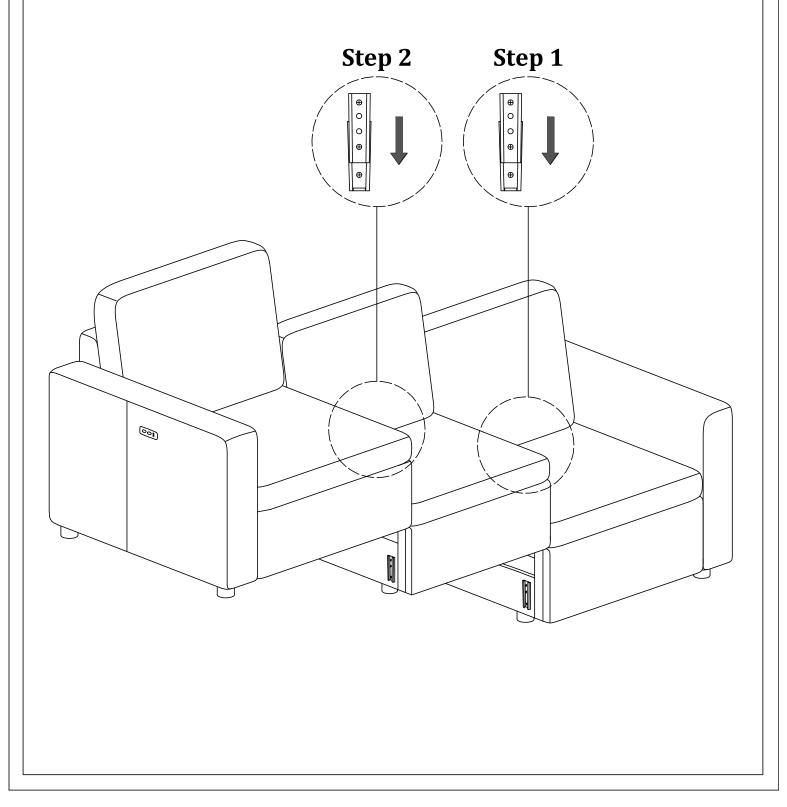

#### Steps For Assembling Armrest with Switch and Functional Seat

Step 4

(A-2)

(A-1)

#### Steps For Assembling Armrest with Switch and Functional Seat