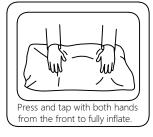

Your cushions come vacuum packed and sealed for shipping. To restore the cushion's original shape,follow the steps below.

After packing up,place them in somewhere dry and ventilated. After about 72-96 hours. It can be restored to the best use condition.