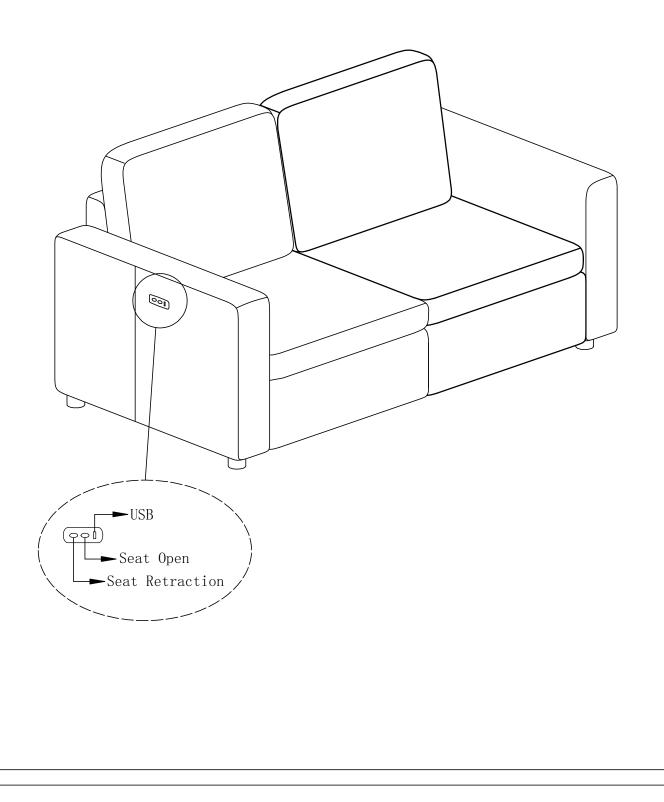

#### Steps For Assembling Armrest with Switch and Functional Seat

Step 4

(A-2)

(A-1)

#### Steps For Assembling Armrest with Switch and Functional Seat