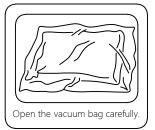

Your cushions come vacuum packed and sealed for shipping. To restore the cushion's original shape,follow the steps below.

After packing up,place them in somewhere dry and ventilated. After about 72-96 hours. It can be restored to the best use condition.