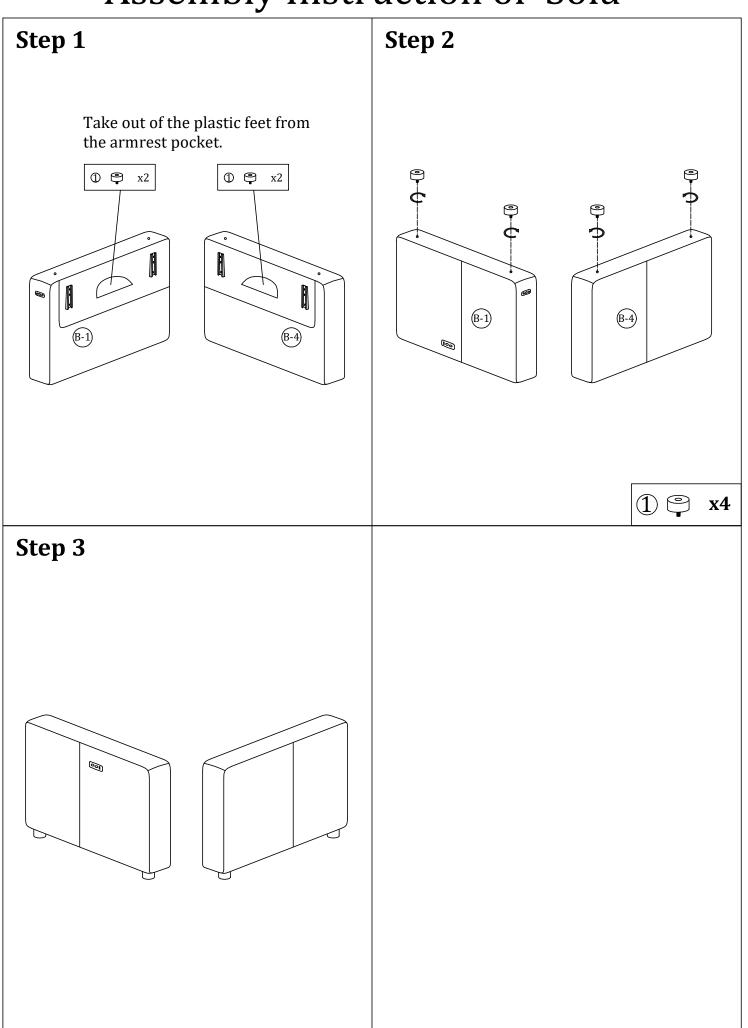

ay any of the packaging or the instruction until you have checked all the components and hardware and the furniture is fully assembled.
   Please ensure that the packaging is disposed in a safe and environmentally friendly way.
- Keep all components and packaging out of reach of children or animals to avoid the risk of choking or suffocation.
  - Keep all components and packaging out of reach 
    Please do not take off the cover, and do not wash.

Your cushions come vacuum packed and sealed for shipping. To restore the cushion's original shape,follow the steps below.









After packing up,place them in somewhere dry and ventilated. After about 72-96 hours. It can be restored to the best use condition.



#### Main structure accessories





(B-1) 1pc Armrest(L)

(B-4) 1pc Armrest(R)



#### Steps For Assembling Armrest with Switch and Functional Seat







Step 4



(A-2)

(A-1)

#### Steps For Assembling Armrest with Switch and Functional Seat



#### Steps For Assembling Armrest with Switch and Functional Seat



Additional products need to be purchased before connecting.



Additional products need to be purchased before connecting.



Additional products need to be purchased before connecting.



Additional products need to be purchased before connecting.