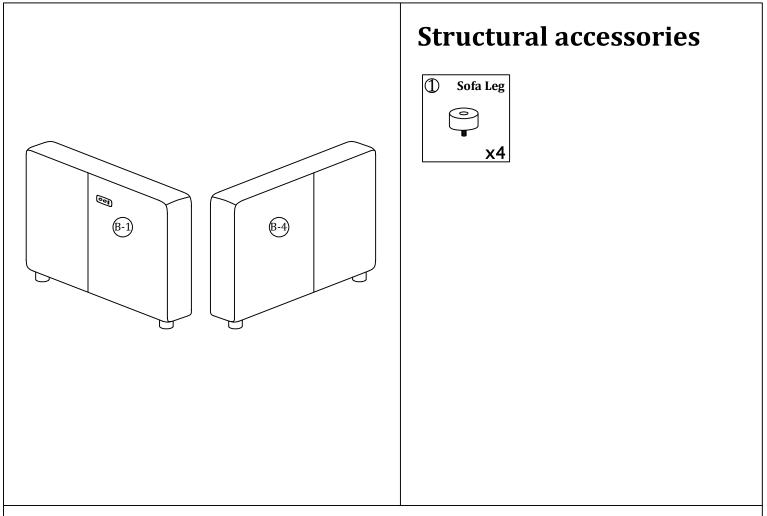

it is intended for. Approximate assembly time: 30 minutes.
- Please do not throw away any of the packaging or the instruction until you have checked all the components and hardware and the furniture is fully assembled.
   Please ensure that the packaging is disposed in a safe and environmentally friendly way.
- Keep all components and packaging out of reach of children or animals to avoid the risk of choking or suffocation.
  - Keep all components and packaging out of reach 
    Please do not take off the cover, and do not wash.

Your cushions come vacuum packed and sealed for shipping. To restore the cushion's original shape,follow the steps below.









After packing up,place them in somewhere dry and ventilated. After about 72-96 hours. It can be restored to the best use condition.



#### Main structure accessories





(B-1) 1pc Armrest(L)

(B-4) 1pc Armrest(R)



#### Steps For Assembling Armrest with Switch and Functional Seat







Step 4



(A-2)

(A-1)

#### Steps For Assembling Armrest with Switch and Functional Seat



#### Steps For Assembling Armrest with Switch and Functional Seat



Additional products need to be purchased before connecting.



Additional products need to be purchased before connecting.



Additional products need to be purchased before connecting.



Additional products need to be purchased before connecting.