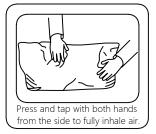

Your cushions come vacuum packed and sealed for shipping. To restore the cushion's original shape,follow the steps below.

After packing up,place them in somewhere dry and ventilated. After about 72-96 hours. It can be restored to the best use condition.