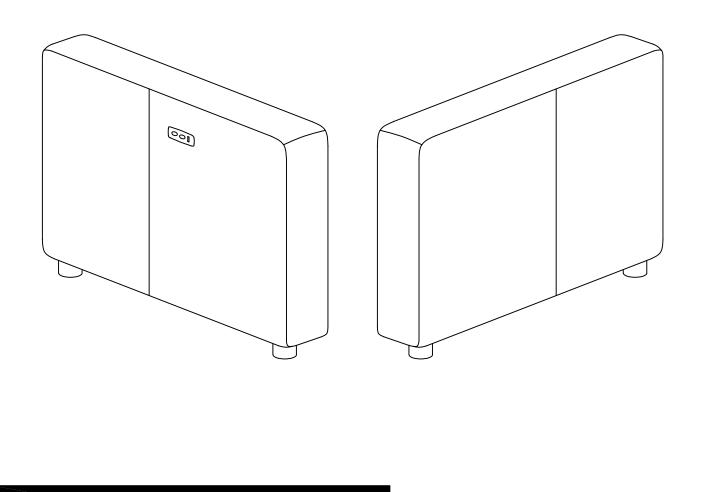

### Assembly Instruction SKU:1063040089B/1063050423B



Any question please feel free to contact us: support@merluxyhome.com TEL:901-347-2181 We will provide further assistance within 24 hours.

#### Dear customers,

Thank you for purchasing our product.Please read this instruction manual carefully after receiving this product.It will help you assemble this product quickly, safely, and correctly.You can keep this manual for future reference.

# A Safety and care advice

#### Important-Please read these instructions fully before starting assembly

Thanks for your purchase. Before the assembly please follow the instructions to check if all the spare parts and screws are intact.

- Considering the size and weight of the sofa, we recommend two adults to assemble the sofa, on a carpeted or padded area, in the room that it is intended for. Approxim