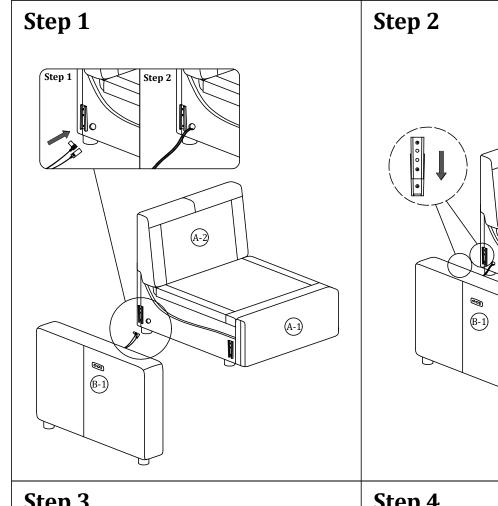

#### Steps For Assembling Armrest with Switch and Functional Seat

Step 4

(A-2)

(A-1)

#### Steps For Assembling Armrest with Switch and Functional Seat

#### Steps For Assembling Armrest with Switch and Functional Seat

Additional products need to be purchased before connecting.

Additional products need to be purchased before connecting.

Additional products need to be purchased before connecting.