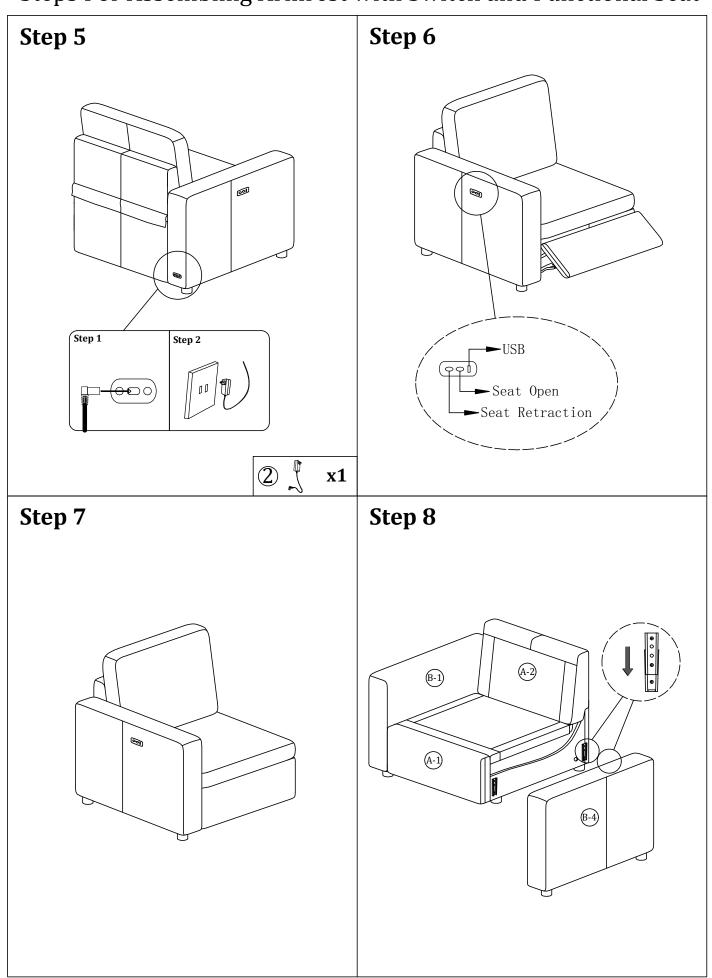

#### Steps For Assembling Armrest with Switch and Functional Seat

Step 4

(A-2)

(A-1)

#### Steps For Assembling Armrest with Switch and Functional Seat