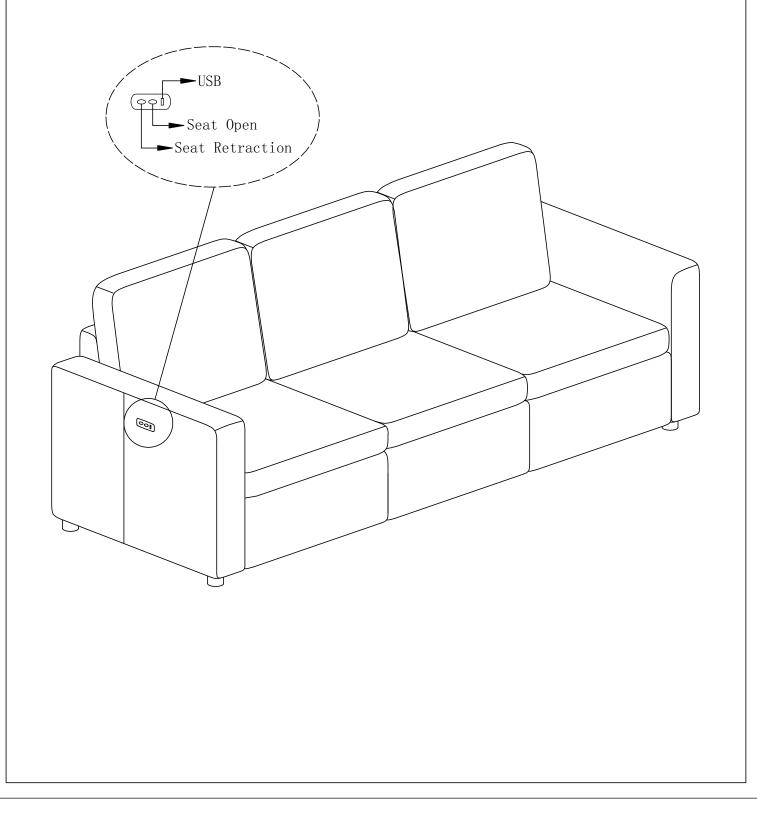

nd sealed for shipping. To restore the cushion's original shape,follow the steps below.









After packing up,place them in somewhere dry and ventilated. After about 72-96 hours. It can be restored to the best use condition.



#### Main structure accessories





(B-1) 1pc Armrest(L)

(B-4) 1pc Armrest(R)



#### Steps For Assembling Armrest with Switch and Functional Seat







Step 4



(A-2)

(A-1)

#### Steps For Assembling Armrest with Switch and Functional Seat



#### Steps For Assembling Armrest with Switch and Functional Seat



Additional products need to be purchased before connecting.



Additional products need to be purchased before connecting.



Additional products need to be purchased before connecting.



Additional products need to be purchased before connecting.