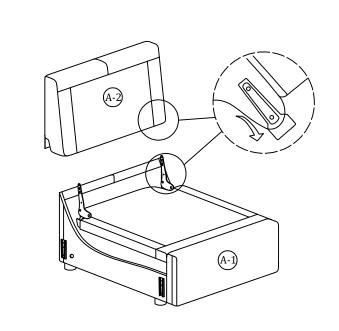

#### Main structure accessories

(A-1) 1pc Functional Seat Frame

(A-2) 1pc

Back Frame

(A-3) 1pc

(A-4) 1pc

Seat Pad Cover

(A-5) 1pc

Back Foam

(A-6) 1pc

**Back Cover** 