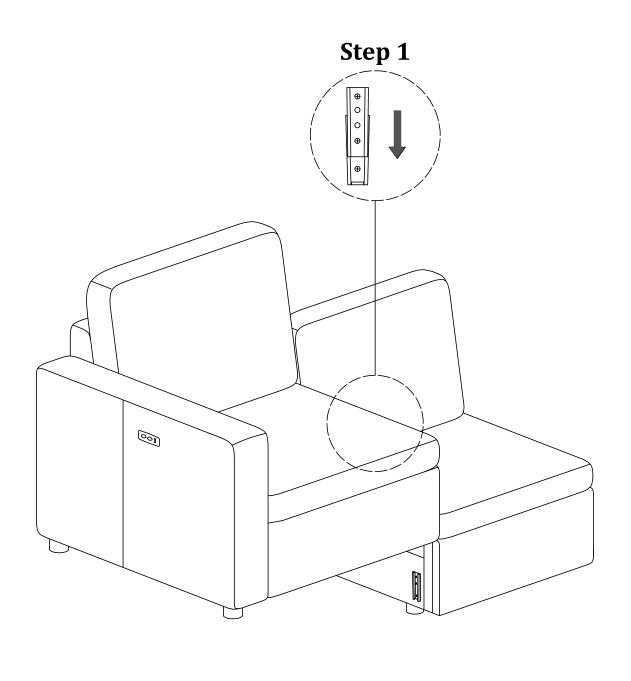

ed and sealed for shipping. To restore the cushion's original shape, follow the steps below.









After packing up, place them in somewhere dry and ventilated. After about 72-96 hours. It can be restored to the best use condition.



#### **Structural accessories**



#### Main structure accessories



(A-1) 1pc Functional Seat Frame



(A-2) 1pc

Back Frame



(A-3) 1pc





(A-4) 1pc

Seat Pad Cover



(A-5) 1pc

Back Foam



(A-6) 1pc

**Back Cover** 

## Step 1 Step 2





**x4** 



side up and front.







## Steps For Assembling Functional Seat and Armrest with Switch



# Steps For Assembling Functional Seat and Armrest with Switch Step 5 Step 6 <u></u> Step 1 Step 2 **USB** Seat Open -Seat Retraction **x1** Step 7

Additional products need to be purchased before connecting.



Additional products need to be purchased before connecting.



Additional products need to be purchased before connecting.



Additional products need to be purchased before connecting.