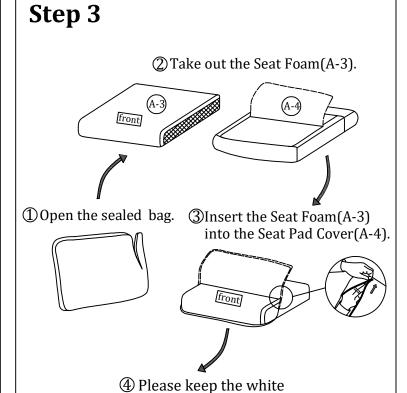

  Please do not take off the cover, and do not wash. of children or animals to avoid the risk of choking or suffocation.

Your cushions come vacuum packed and sealed for shipping. To restore the cushion's original shape, follow the steps below.

After packing up, place them in somewhere dry and ventilated. After about 72-96 hours. It can be restored to the best use condition.