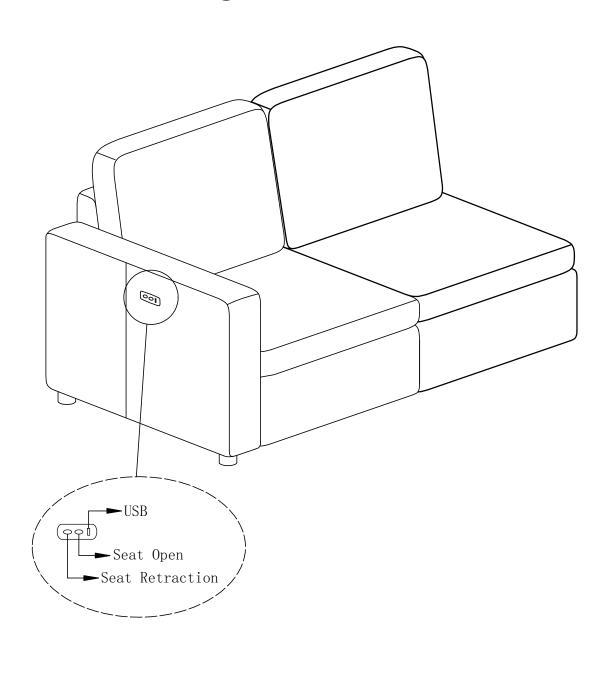

## Steps For Assembling Functional Seat and Armrest with Switch

# Steps For Assembling Functional Seat and Armrest with Switch Step 5 Step 6 <u></u> Step 1 Step 2 **USB** Seat Open -Seat Retraction **x1** Step 7

Additional products need to be purchased before connecting.