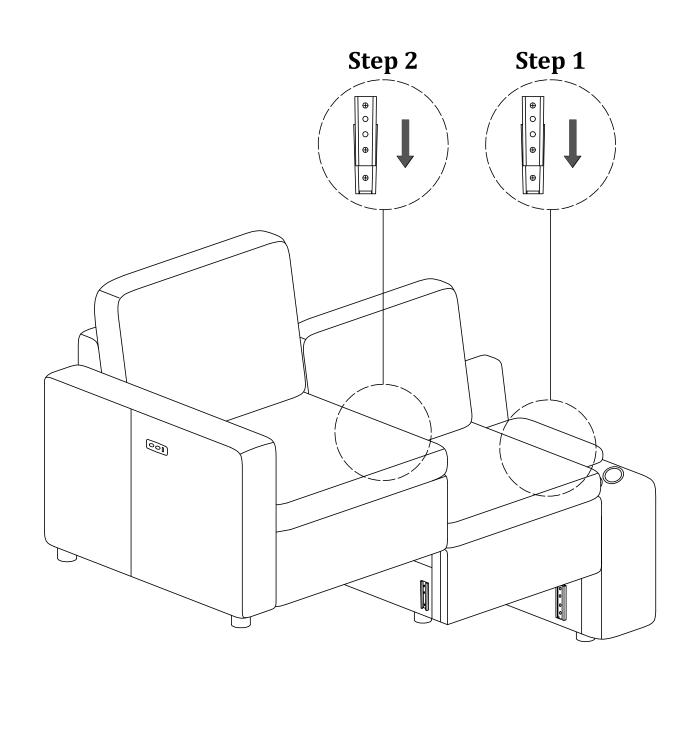

them in somewhere dry and ventilated. After about 72-96 hours. It can be restored to the best use condition.



#### **Structural accessories**



#### Main structure accessories



(A-1) 1pc Functional Seat Frame



(A-2) 1pc

Back Frame



(A-3) 1pc





(A-4) 1pc

Seat Pad Cover



(A-5) 1pc

Back Foam



(A-6) 1pc

**Back Cover** 

## Step 1 Step 2





**x4** 



side up and front.







## Steps For Assembling Functional Seat and Armrest with Switch



# Steps For Assembling Functional Seat and Armrest with Switch Step 5 Step 6 <u></u> Step 1 Step 2 **USB** Seat Open -Seat Retraction **x1** Step 7

Additional products need to be purchased before connecting.



Additional products need to be purchased before connecting.



Additional products need to be purchased before connecting.



Additional products need to be purchased before connecting.