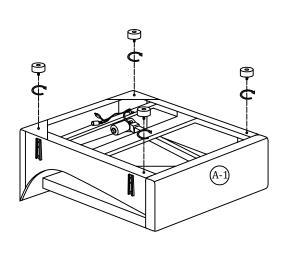

#### Main structure accessories

(A-1) 1pc Functional Seat Frame

(A-2) 1pc

Back Frame

(A-3) 1pc

(A-4) 1pc

Seat Pad Cover

(A-5) 1pc

## Step 1 Step 2

**x4** 

side up and front.