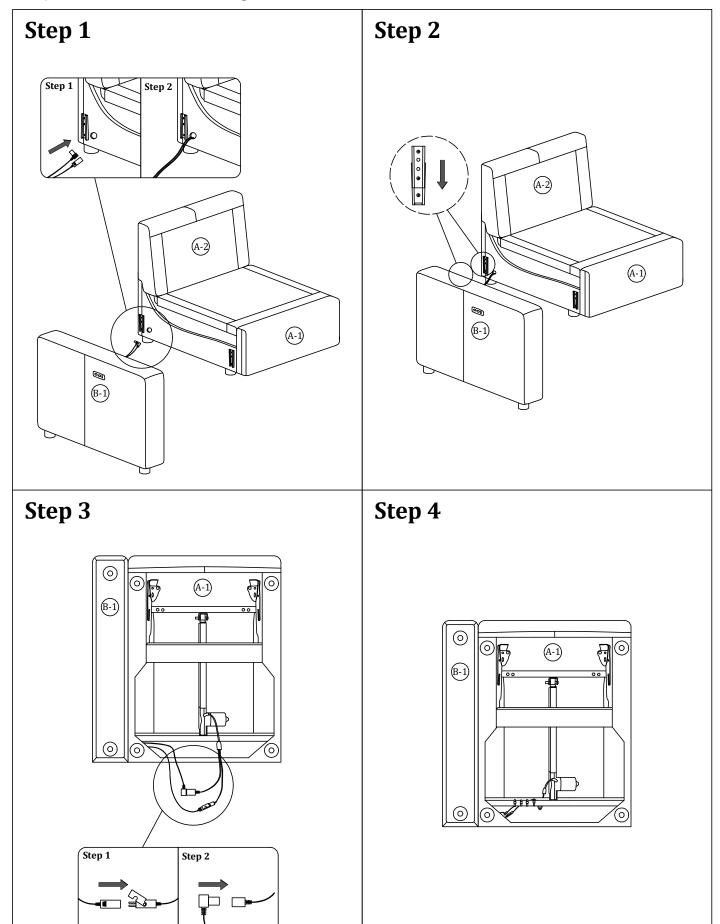

## Steps For Assembling Functional Seat and Armrest with Switch

# Steps For Assembling Functional Seat and Armrest with Switch Step 5 Step 6 <u></u> Step 1 Step 2 **USB** Seat Open -Seat Retraction **x1** Step 7

Additional products need to be purchased before connecting.

Additional products need to be purchased before connecting.

Additional products need to be purchased before connecting.

Additional products need to be purchased before connecting.