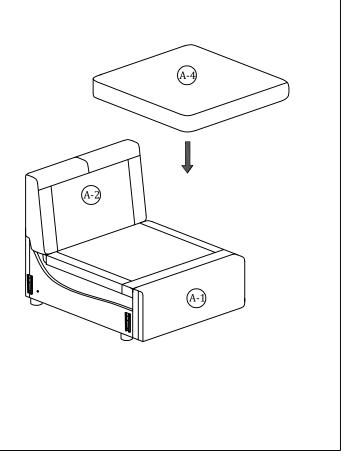

#### Main structure accessories

(A-1) 1pc Functional Seat Frame

(A-2) 1pc

Back Frame

(A-3) 1pc

(A-4) 1pc

Seat Pad Cover

(A-5) 1pc

Back Foam

(A-6) 1pc

**Back Cover** 