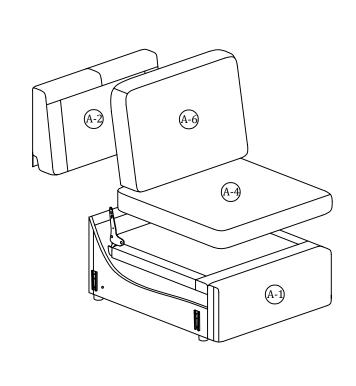

#### **Structural accessories**

#### Main structure accessories

(A-1) 1pc Functional Seat Frame

(A-2) 1pc

Back Frame

(A-3) 1pc

(A-4) 1pc

Seat Pad Cover

(A-5) 1pc

Back Foam

(A-6) 1pc

**Back Cover** 