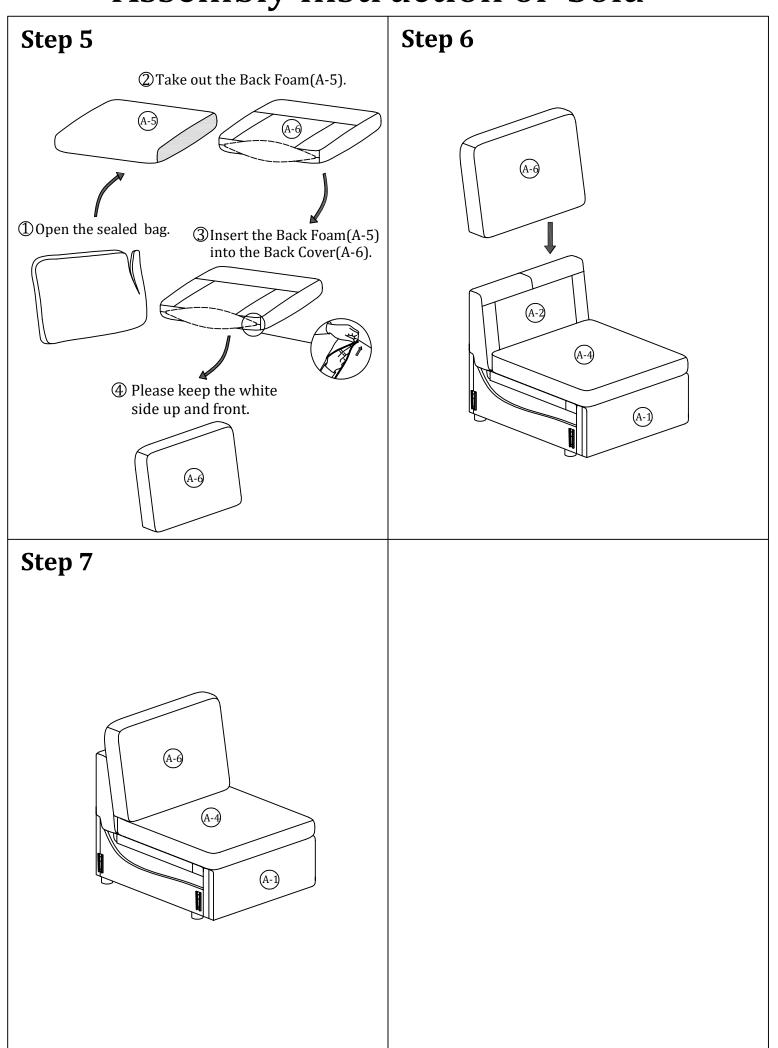

  Please do not take off the cover, and do not wash. of children or animals to avoid the risk of choking or suffocation.

Your cushions come vacuum packed and sealed for shipping. To restore the cushion's original shape, follow the steps below.

After packing up, place them in somewhere dry and ventilated. After about 72-96 hours. It can be restored to the best use condition.

# Steps For Assembling Functional Seat and Armrest with Switch Step 5 Step 6 <u></u> Step 1 Step 2 **USB** Seat Open -Seat Retraction **x1** Step 7

Additional products need to be purchased before connecting.