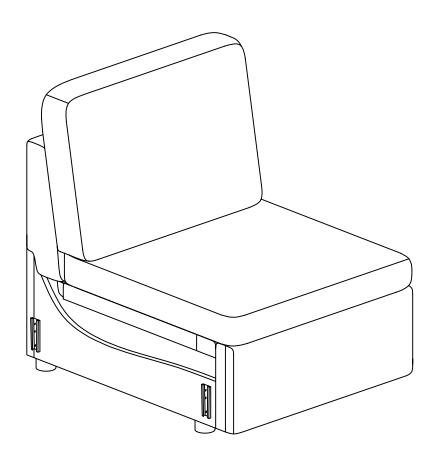

#### Main structure accessories

(A-1) 1pc Functional Seat Frame

(A-2) 1pc

Back Frame

(A-3) 1pc

(A-4) 1pc

Seat Pad Cover

(A-5) 1pc

Back Foam

(A-6) 1pc

**Back Cover** 