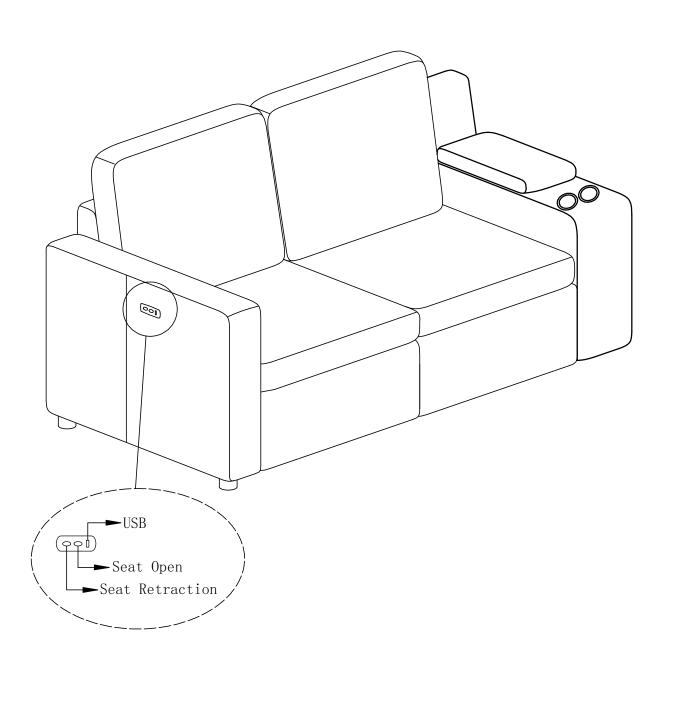

## Steps For Assembling Functional Seat and Armrest with Switch

# Steps For Assembling Functional Seat and Armrest with Switch Step 5 Step 6 <u></u> Step 1 Step 2 **USB** Seat Open -Seat Retraction **x1** Step 7

Additional products need to be purchased before connecting.