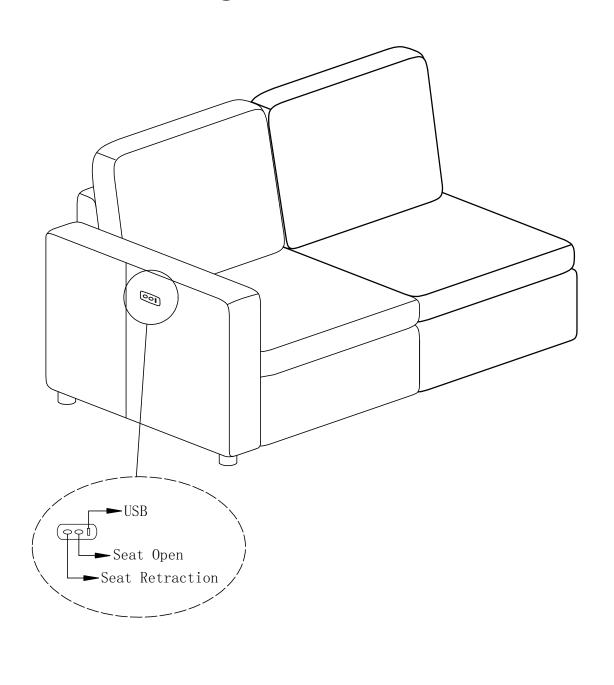

#### Steps For Assembling Armrest with Switch and Functional Seat

Step 3

Step 4

#### Steps For Assembling Armrest with Switch and Functional Seat

Additional products need to be purchased before connecting.

Additional products need to be purchased before connecting.

Additional products need to be purchased before connecting.