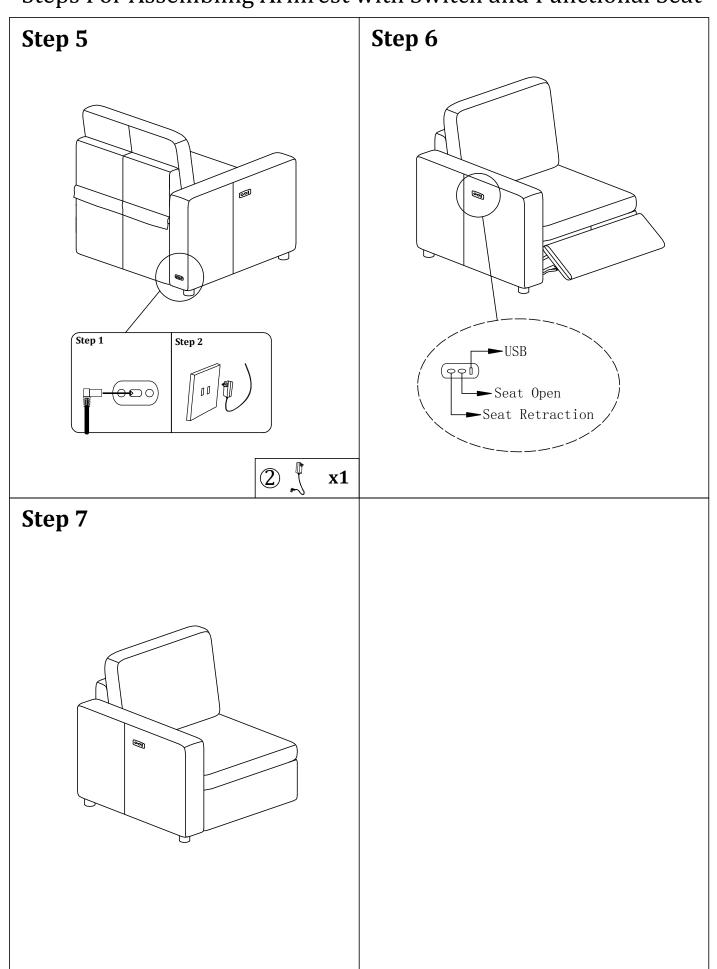

#### Steps For Assembling Armrest with Switch and Functional Seat

Step 3

Step 4

#### Steps For Assembling Armrest with Switch and Functional Seat

Additional products need to be purchased before connecting.

Additional products need to be purchased before connecting.

Additional products need to be purchased before connecting.

Additional products need to be purchased before connecting.