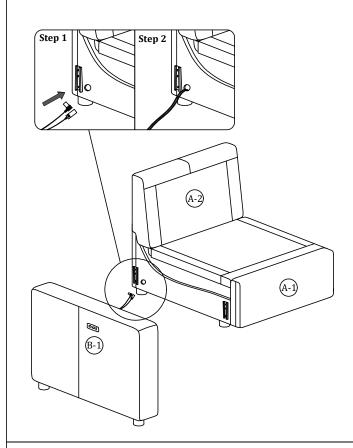

#### Steps For Assembling Armrest with Switch and Functional Seat

Step 3

Step 4