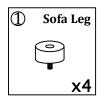

#### Step 1

Take out of the plastic feet from the armrest pocket.

#### Step 2

**x4** 