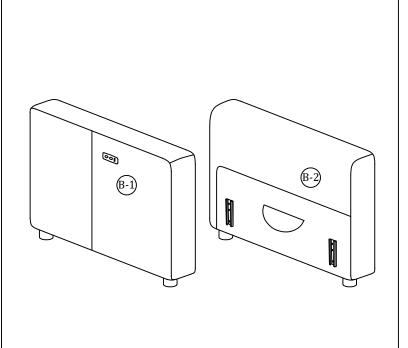

sofa, on a carpeted or padded area, in the room that it is intended for. Approximate assembly time: 30 minutes.
- Please do not throw away any of the packaging or the instruction until you have checked all the components and hardware and the furniture is fully assembled. Please ensure that the packaging is disposed in a safe and environmentally friendly way.
- Keep all components and packaging out of reach 

  Please do not take off the cover, and do not wash. of children or animals to avoid the risk of choking or suffocation.

Your cushions come vacuum packed and sealed for shipping. To restore the cushion's original shape, follow the steps below.









After packing up, place them in somewhere dry and ventilated. After about 72-96 hours. It can be restored to the best use condition.



#### Structural accessories



#### Main structure accessories





Armrest(L)



(B-2) 1pc

Armrest(R)

#### Step 1

Take out of the plastic feet from the armrest pocket.



#### Step 2





**x4** 

#### Step3



#### Steps For Assembling Armrest with Switch and Functional Seat







Step 3



Step 4



#### Steps For Assembling Armrest with Switch and Functional Seat



Additional products need to be purchased before connecting.



Additional products need to be purchased before connecting.



Additional products need to be purchased before connecting.



Additional products need to be purchased before connecting.