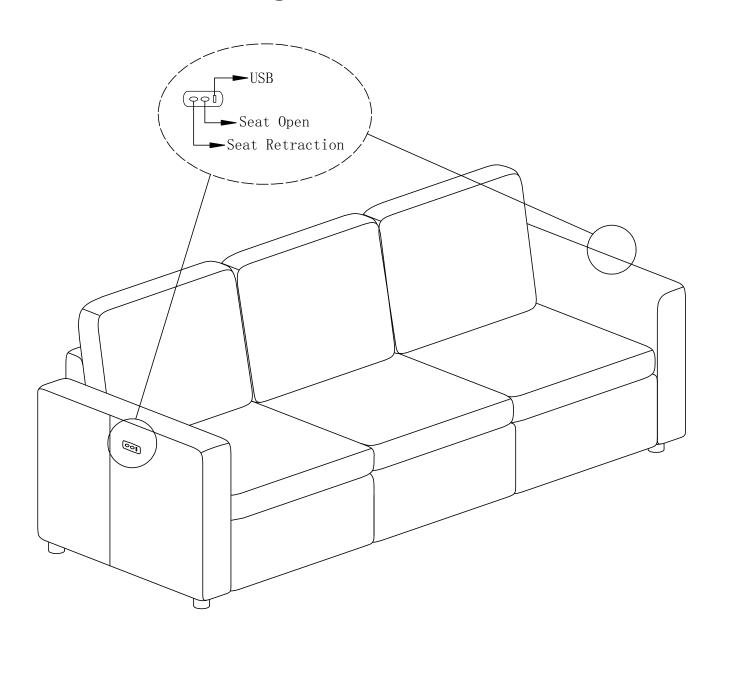

#### Steps For Assembling Armrest with Switch and Functional Seat

Step 3

Step 4