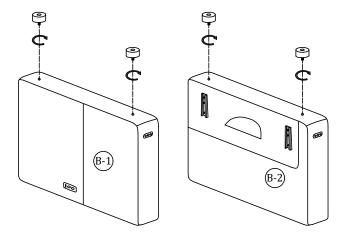

#### Step3

#### Steps For Assembling Armrest with Switch and Functional Seat

Step 3

Step 4