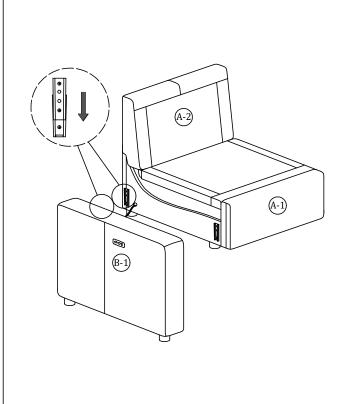

#### Steps For Assembling Armrest with Switch and Functional Seat

Step 3

Step 4