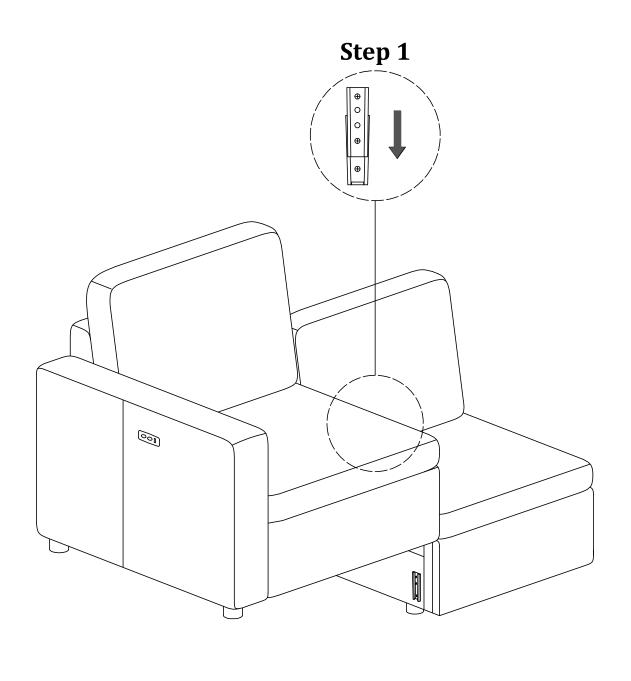

#### Step3

#### Steps For Assembling Armrest with Switch and Functional Seat

Step 3

Step 4