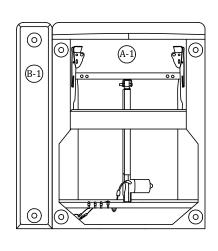

disposed in a safe and environmentally friendly way.
- Keep all components and packaging out of reach 

  Please do not take off the cover, and do not wash. of children or animals to avoid the risk of choking or suffocation.

Your cushions come vacuum packed and sealed for shipping. To restore the cushion's original shape, follow the steps below.









After packing up, place them in somewhere dry and ventilated. After about 72-96 hours. It can be restored to the best use condition.



#### Structural accessories



#### Main structure accessories





Armrest(L)



(B-2) 1pc

Armrest(R)

#### Step 1

Take out of the plastic feet from the armrest pocket.



#### Step 2





**x4** 

#### Step3



#### Steps For Assembling Armrest with Switch and Functional Seat







Step 3



Step 4



#### Steps For Assembling Armrest with Switch and Functional Seat



Additional products need to be purchased before connecting.



Additional products need to be purchased before connecting.



Additional products need to be purchased before connecting.



Additional products need to be purchased before connecting.