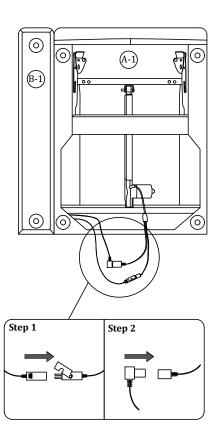

#### Steps For Assembling Armrest with Switch and Functional Seat

Additional products need to be purchased before connecting.

Additional products need to be purchased before connecting.

Additional products need to be purchased before connecting.

Additional products need to be purchased before connecting.