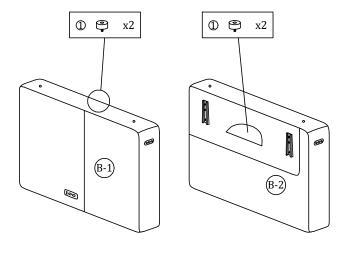

ion until you have checked all the components and hardware and the furniture is fully assembled. Please ensure that the packaging is disposed in a safe and environmentally friendly way.
- Keep all components and packaging out of reach 

  Please do not take off the cover, and do not wash. of children or animals to avoid the risk of choking or suffocation.

Your cushions come vacuum packed and sealed for shipping. To restore the cushion's original shape, follow the steps below.









After packing up, place them in somewhere dry and ventilated. After about 72-96 hours. It can be restored to the best use condition.



#### Structural accessories



#### Main structure accessories





Armrest(L)



(B-2) 1pc

Armrest(R)

#### Step 1

Take out of the plastic feet from the armrest pocket.



#### Step 2





**x4** 

#### Step3



#### Steps For Assembling Armrest with Switch and Functional Seat







Step 3



Step 4



#### Steps For Assembling Armrest with Switch and Functional Seat



Additional products need to be purchased before connecting.



Additional products need to be purchased before connecting.



Additional products need to be purchased before connecting.



Additional products need to be purchased before connecting.