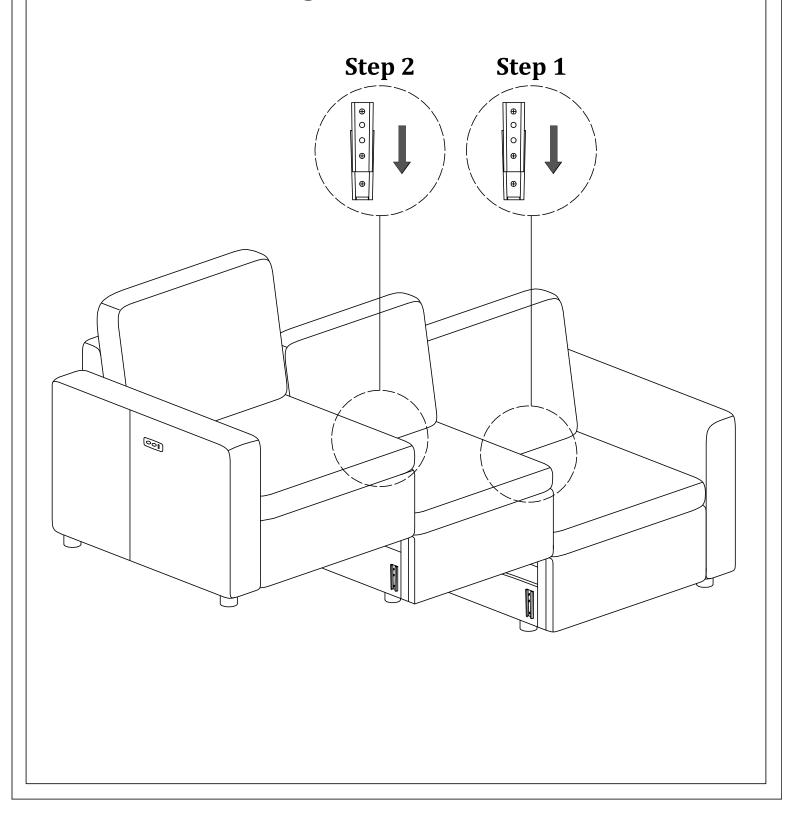

#### Steps For Assembling Armrest with Switch and Functional Seat

Step 3

Step 4