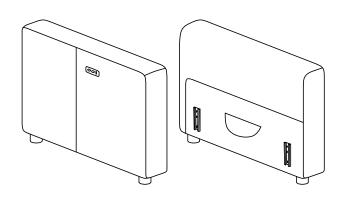

nents and hardware and the furniture is fully assembled. Please ensure that the packaging is disposed in a safe and environmentally friendly way.
- Keep all components and packaging out of reach 

  Please do not take off the cover, and do not wash. of children or animals to avoid the risk of choking or suffocation.

Your cushions come vacuum packed and sealed for shipping. To restore the cushion's original shape, follow the steps below.









After packing up, place them in somewhere dry and ventilated. After about 72-96 hours. It can be restored to the best use condition.



#### Structural accessories



#### Main structure accessories





Armrest(L)



(B-2) 1pc

Armrest(R)

#### Step 1

Take out of the plastic feet from the armrest pocket.



#### Step 2





**x4** 

#### Step3



#### Steps For Assembling Armrest with Switch and Functional Seat







Step 3



Step 4



#### Steps For Assembling Armrest with Switch and Functional Seat



Additional products need to be purchased before connecting.



Additional products need to be purchased before connecting.



Additional products need to be purchased before connecting.



Additional products need to be purchased before connecting.