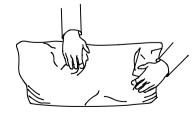

Your cushions come vacuum packed and sealed for shipping. To restore the cushion's original shape, follow the steps below.

Open the vacuum bag carefully.

Press and tap with both hands from the side to fully inhale air.