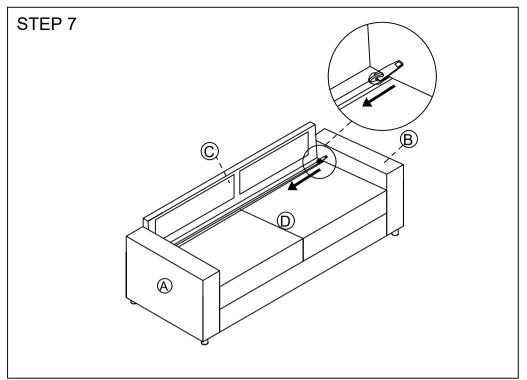

#### STEP 2

Take out of E from the bottom of A B.

attention: the components are placed inside the armrests. please take them out before installing.