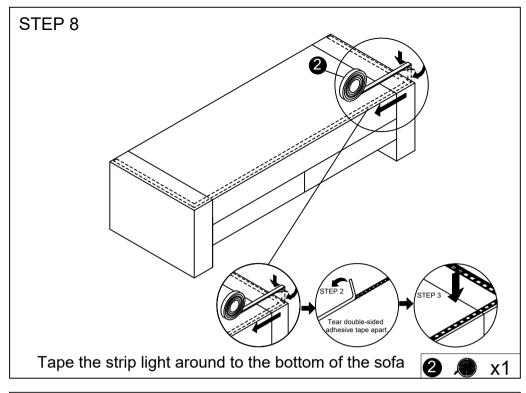

#### STEP 2

Take out of E from the bottom of A B.

attention: the components are placed inside the armrests. please take them out before installing.