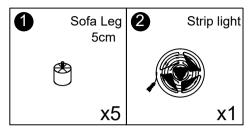

# HARDWARE PART

| A        | Armrest L  | x1         |
|----------|------------|------------|
| B        | Armrest R  | <b>x</b> 1 |
| <u>C</u> | Back Frame | <b>x</b> 1 |
| <b>D</b> | Seat Frame | <b>x</b> 1 |
| E        | Backrest   | x2         |
|          |            |            |