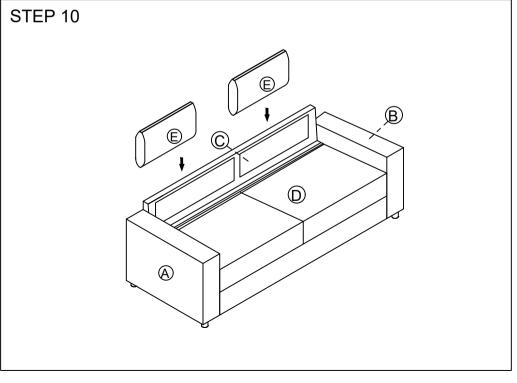

#### STEP 2

Take out of E from the bottom of A B.

attention: the components are placed inside the armrests. please take them out before installing.