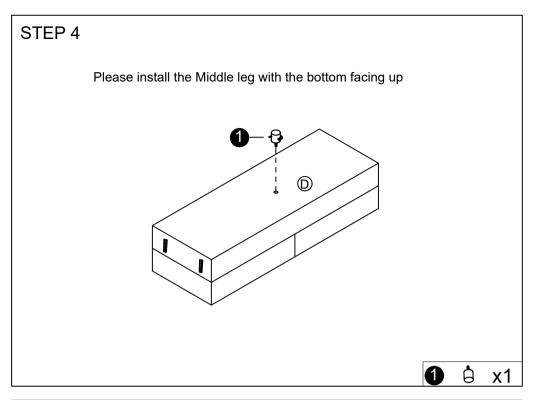

#### STEP 1

attention: the components are placed inside the base. please take them out before installing.

Take out of A, B, C, 1, 2 from the bottom of D.