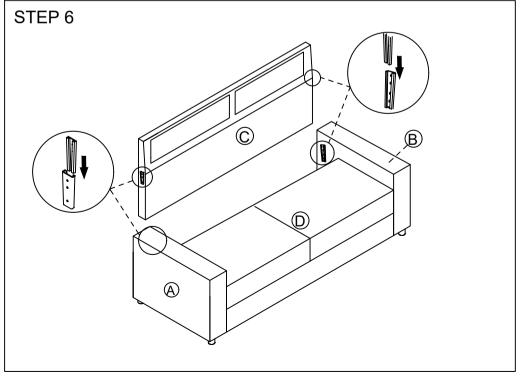

#### STEP 2

Take out of E from the bottom of A B.

attention: the components are placed inside the armrests. please take them out before installing.