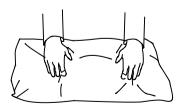

Press and tap with both hands from the front to fully inflate.

Carefully smooth out each section until the surface is even.