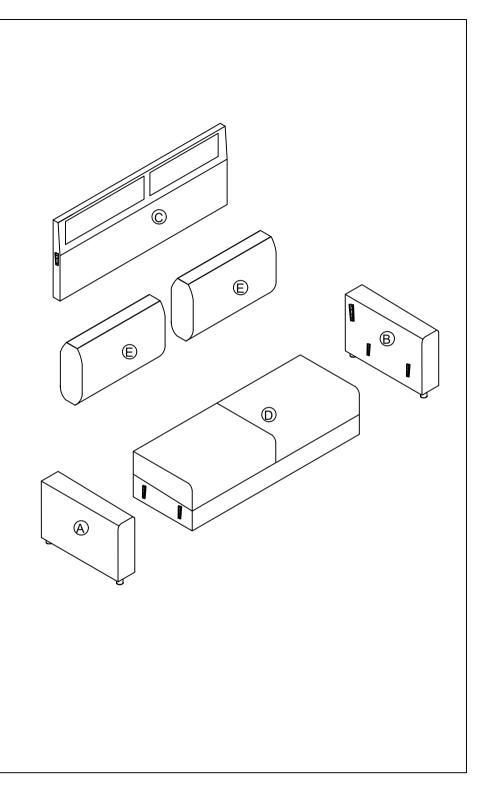

# HARDWARE PART

| A        | Armrest L  | x1         |
|----------|------------|------------|
| B        | Armrest R  | <b>x</b> 1 |
| <u>C</u> | Back Frame | <b>x</b> 1 |
| <b>D</b> | Seat Frame | <b>x</b> 1 |
| E        | Backrest   | x2         |
|          |            |            |

#### STEP 1

attention: the components are placed inside the base. please take them out before installing.

Take out of A, B, C, 1, 2 from the bottom of D.

#### STEP 2

Take out of E from the bottom of A B.

attention: the components are placed inside the armrests. please take them out before installing.