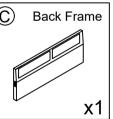

# HARDWARE PART

| A        | Armrest L  | x1         |
|----------|------------|------------|
| B        | Armrest R  | <b>x</b> 1 |
| <u>C</u> | Back Frame | <b>x</b> 1 |
| <b>D</b> | Seat Frame | <b>x</b> 1 |
| E        | Backrest   | x2         |
|          |            |            |