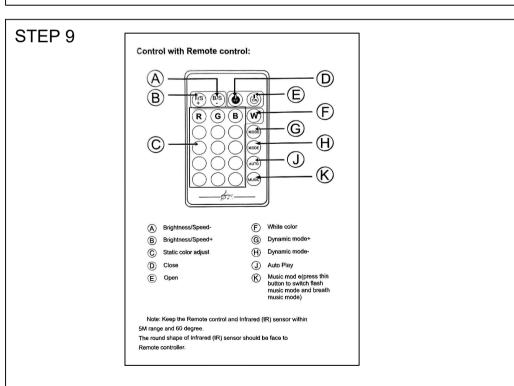

he front to fully inflate.



Carefully smooth out each section until the surface is even.



# **SOFA PART**

# HARDWARE PART

| A        | Armrest L  | x1         |
|----------|------------|------------|
| B        | Armrest R  | <b>x</b> 1 |
| <u>C</u> | Back Frame | <b>x</b> 1 |
| <b>D</b> | Seat Frame | <b>x</b> 1 |
| E        | Backrest   | x2         |
|          |            |            |





#### **Hardware parts**



#### Main structure accessories











#### STEP 1

attention: the components are placed inside the base. please take them out before installing.

Take out of A, B, C, 1, 2 from the bottom of D.



#### STEP 2



Take out of E from the bottom of A B.

attention: the components are placed inside the armrests. please take them out before installing.