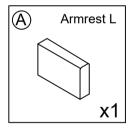

# HARDWARE PART

| A        | Armrest L  | x1         |
|----------|------------|------------|
| B        | Armrest R  | <b>x</b> 1 |
| <u>C</u> | Back Frame | <b>x</b> 1 |
| <b>D</b> | Seat Frame | <b>x</b> 1 |
| E        | Backrest   | x2         |
|          |            |            |