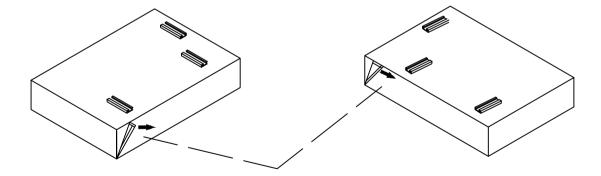

#### STEP 2

Take out of E from the bottom of A B.

attention: the components are placed inside the armrests. please take them out before installing.