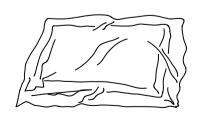

Your cushions come vacuum packed and sealed for shipping. To restore the cushion's original shape, follow the steps below.

Open the vacuum bag carefully.

Press and tap with both hands from the side to fully inhale air.