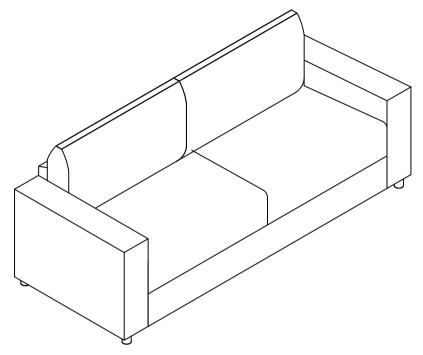

# **FATSO SOFA-3 SEATER**

# **Assembly Instruction**



Any question please feel free to contact us: support@merluxyhome.com TEL: 901-347-2181 We will provide further assistance within 24 hours.

#### **Dear Customers**

Thank you for purchasing our product. Please read this instruction manual carefully after receiving this product. It will help you assemble this product quickly, safely and correctly. You can keep this manual for future reference.



# Safety and Care Advice

### Important - Please read these instructions fully before starting assembly

Thanks for your purchase. Before the assembly, please follow the instructions to check if all the spare parts and screws are intact.

- Considering the size and weight of the sofa, we recommend two adults to assemble the sofa, on a carpeted or padded area in the room that it is intended for. A