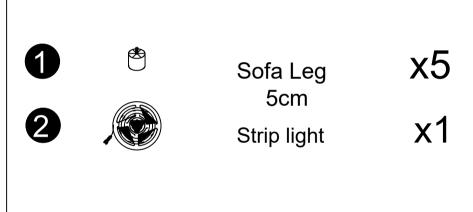

components and hardware have been checked and the furniture is fully assembled.
- Please do not take off the cover, and do not wash.

Your cushions come vacuum packed and sealed for shipping. To restore the cushion's original shape, follow the steps below.



Open the vacuum bag carefully.



Press and tap with both hands from the side to fully inhale air.



Press and tap with both hands from the front to fully inflate.



Carefully smooth out each section until the surface is even.



# **SOFA PART**

# HARDWARE PART

| A        | Armrest L  | x1         |
|----------|------------|------------|
| B        | Armrest R  | <b>x</b> 1 |
| <u>C</u> | Back Frame | <b>x</b> 1 |
| <b>D</b> | Seat Frame | <b>x</b> 1 |
| E        | Backrest   | x2         |
|          |            |            |





#### **Hardware parts**



#### Main structure accessories











#### STEP 1

attention: the components are placed inside the base. please take them out before installing.

Take out of A, B, C, 1, 2 from the bottom of D.



#### STEP 2



Take out of E from the bottom of A B.

attention: the components are placed inside the armrests. please take them out before installing.