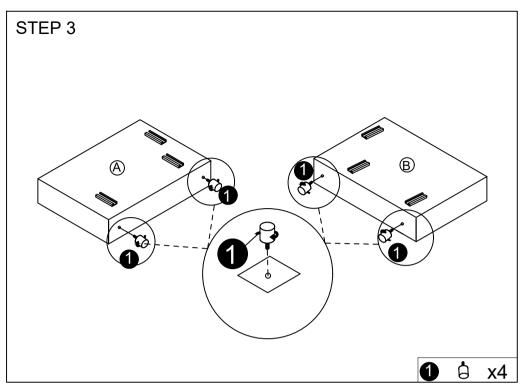

#### STEP 1

attention: the components are placed inside the base. please take them out before installing.

Take out of A, B, C, 1, 2 from the bottom of D.