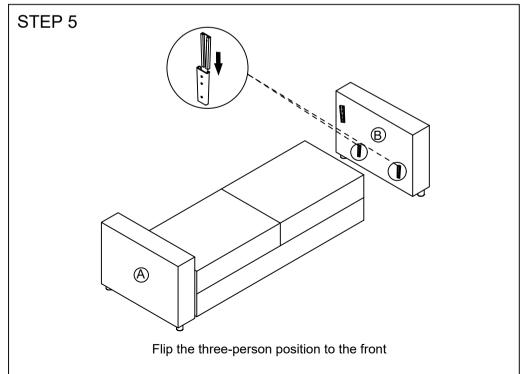

#### STEP 2

Take out of E from the bottom of A B.

attention: the components are placed inside the armrests. please take them out before installing.