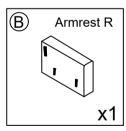

# HARDWARE PART

| A        | Armrest L  | x1         |
|----------|------------|------------|
| B        | Armrest R  | <b>x</b> 1 |
| <u>C</u> | Back Frame | <b>x</b> 1 |
| <b>D</b> | Seat Frame | <b>x</b> 1 |
| E        | Backrest   | x2         |
|          |            |            |