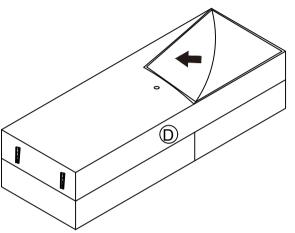

#### STEP 1

attention: the components are placed inside the base. please take them out before installing.

Take out of A, B, C, 1, 2 from the bottom of D.