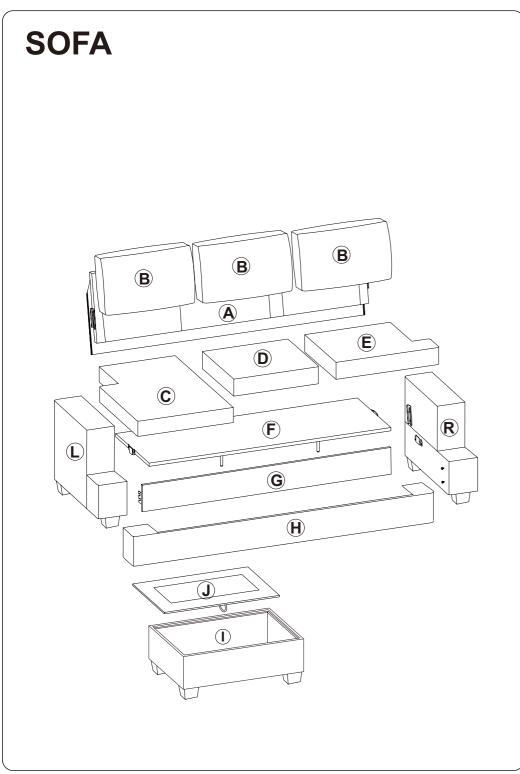

ren or animals to avoid the risk of choking or suffocation.

- Please do not throw away any of the packaging or the instruction until you have checked all the components and hardware and the furniture is fully assembled.
  Please ensure that the packaging is disposed in a safe and environmentally friendly way.
- Please do not take off the cover, and do not wash.

Your cushions come vacuum packed and sealed for shipping. To restore the cushion's original shape, follow the steps below.



Open the vacuum bag carefully.



AND THE

Press and tap with both hands

from the front to fully inflate.



Carefully smooth out each section until the surface is even.

After packing up, place them in somewhere dry and ventilated. After about 72-96 hours. It can be restored to the best use condition.





#### Hardware parts



### Main structure accessories