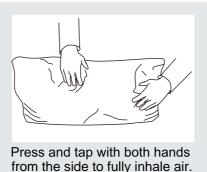

Your cushions come vacuum packed and sealed for shipping. To restore the cushion's original shape, follow the steps below.

Open the vacuum bag carefully.

AND THE

Press and tap with both hands

from the front to fully inflate.

Carefully smooth out each section until the surface is even.

After packing up, place them in somewhere dry and ventilated. After about 72-96 hours. It can be restored to the best use condition.