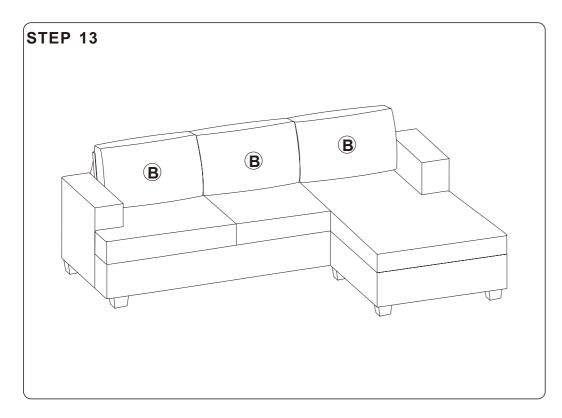

ease do not throw away any of the packaging or the instruction until you have checked all the components and hardware and the furniture is fully assembled.
  Please ensure that the packaging is disposed in a safe and environmentally friendly way.
- Please do not take off the cover, and do not wash.

Your cushions come vacuum packed and sealed for shipping. To restore the cushion's original shape, follow the steps below.



Open the vacuum bag carefully.



AND THE

Press and tap with both hands

from the front to fully inflate.



Carefully smooth out each section until the surface is even.

After packing up, place them in somewhere dry and ventilated. After about 72-96 hours. It can be restored to the best use condition.





#### Hardware parts



### Main structure accessories