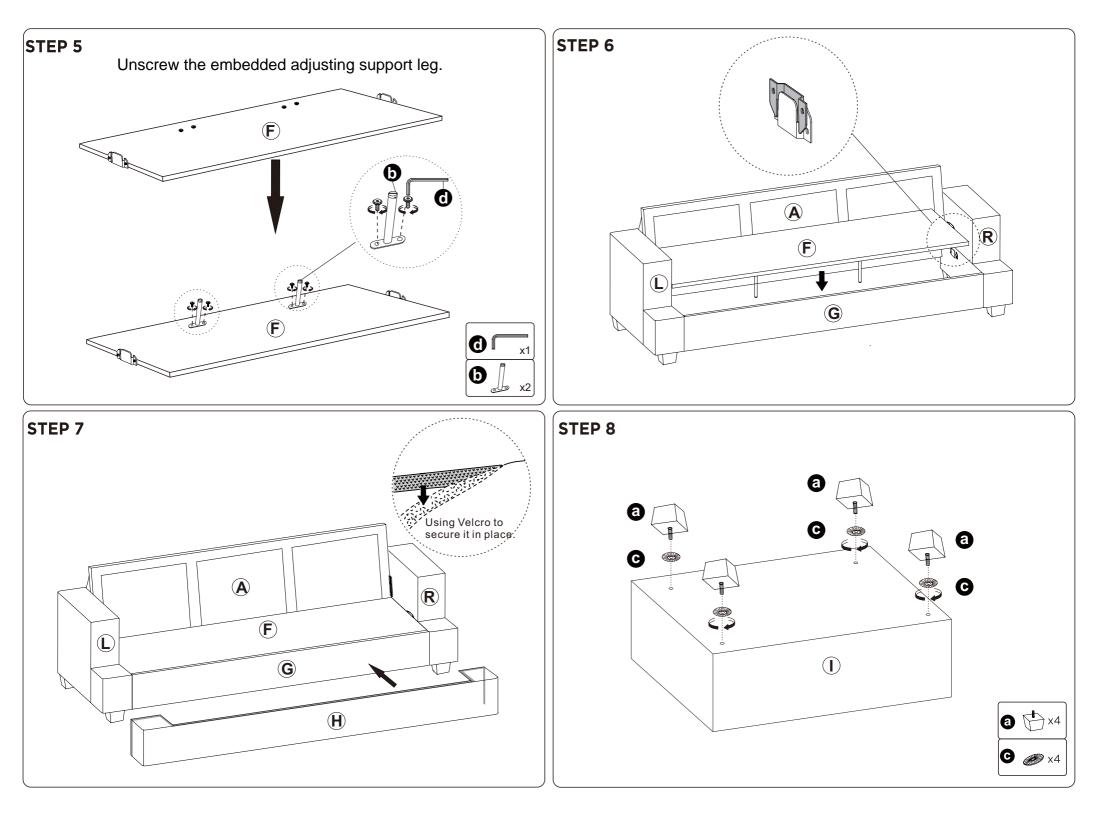

- Please do not throw away any of the packaging or the instruction until you have checked all the components and hardware and the furniture is fully assembled.
  Please ensure that the packaging is disposed in a safe and environmentally friendly way.
- Please do not take off the cover, and do not wash.

Your cushions come vacuum packed and sealed for shipping. To restore the cushion's original shape, follow the steps below.



Open the vacuum bag carefully.



AND THE

Press and tap with both hands

from the front to fully inflate.



Carefully smooth out each section until the surface is even.

After packing up, place them in somewhere dry and ventilated. After about 72-96 hours. It can be restored to the best use condition.





#### Hardware parts



### Main structure accessories