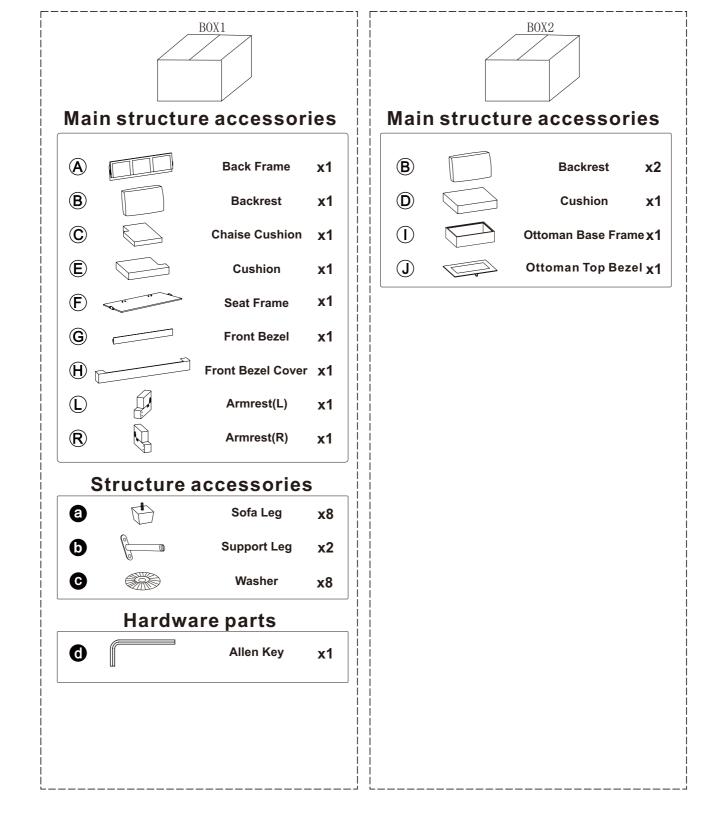

ldren or animals to avoid the risk of choking or suffocation.

- Please do not throw away any of the packaging or the instruction until you have checked all the components and hardware and the furniture is fully assembled.
  Please ensure that the packaging is disposed in a safe and environmentally friendly way.
- Please do not take off the cover, and do not wash.

Your cushions come vacuum packed and sealed for shipping. To restore the cushion's original shape, follow the steps below.



Open the vacuum bag carefully.



AND THE

Press and tap with both hands

from the front to fully inflate.



Carefully smooth out each section until the surface is even.

After packing up, place them in somewhere dry and ventilated. After about 72-96 hours. It can be restored to the best use condition.





#### Hardware parts



### Main structure accessories