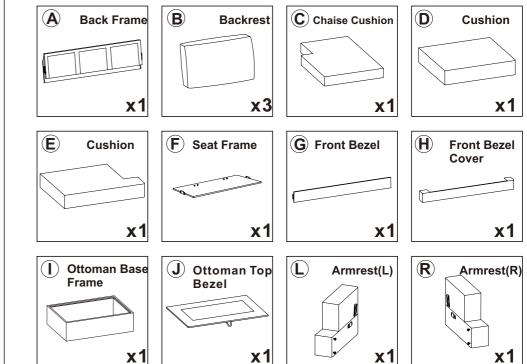

n.

- Please do not throw away any of the packaging or the instruction until you have checked all the components and hardware and the furniture is fully assembled.
  Please ensure that the packaging is disposed in a safe and environmentally friendly way.
- Please do not take off the cover, and do not wash.

Your cushions come vacuum packed and sealed for shipping. To restore the cushion's original shape, follow the steps below.



Open the vacuum bag carefully.



AND THE

Press and tap with both hands

from the front to fully inflate.



Carefully smooth out each section until the surface is even.

After packing up, place them in somewhere dry and ventilated. After about 72-96 hours. It can be restored to the best use condition.





#### Hardware parts



### Main structure accessories