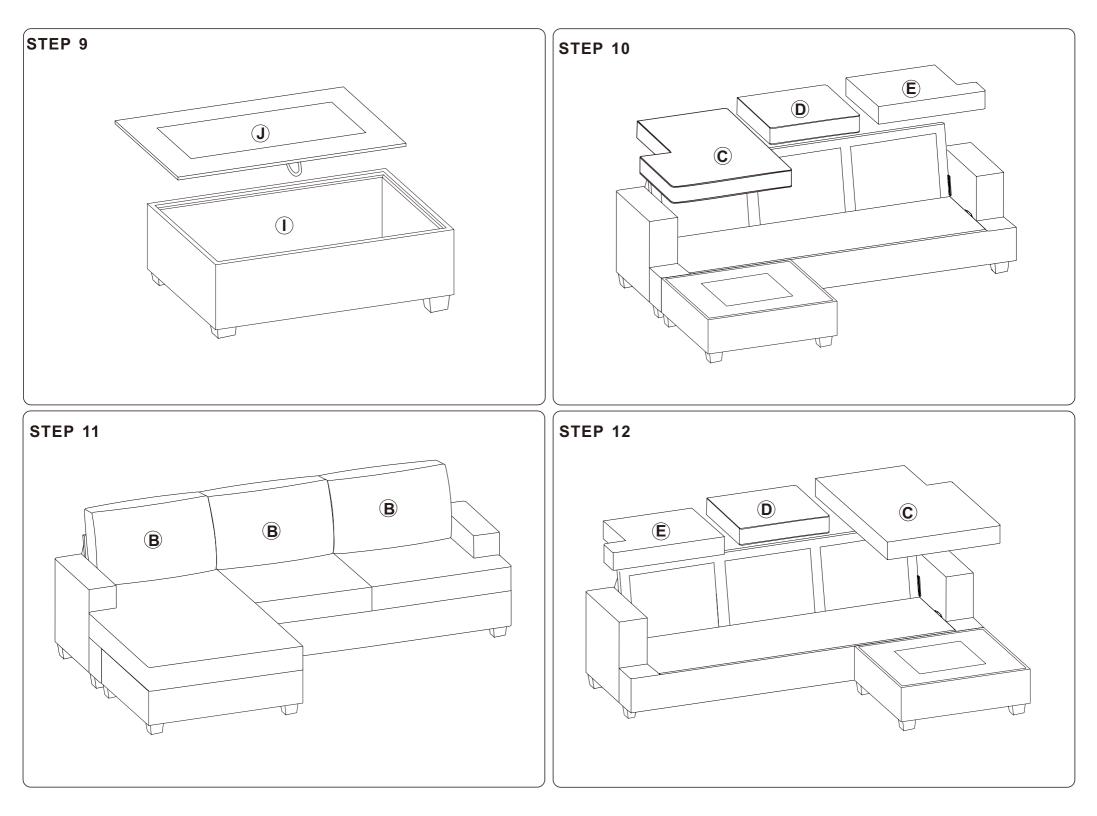

Please do not throw away any of the packaging or the instruction until you have checked all the components and hardware and the furniture is fully assembled.
  Please ensure that the packaging is disposed in a safe and environmentally friendly way.
- Please do not take off the cover, and do not wash.

Your cushions come vacuum packed and sealed for shipping. To restore the cushion's original shape, follow the steps below.



Open the vacuum bag carefully.



AND THE

Press and tap with both hands

from the front to fully inflate.



Carefully smooth out each section until the surface is even.

After packing up, place them in somewhere dry and ventilated. After about 72-96 hours. It can be restored to the best use condition.





#### Hardware parts



### Main structure accessories