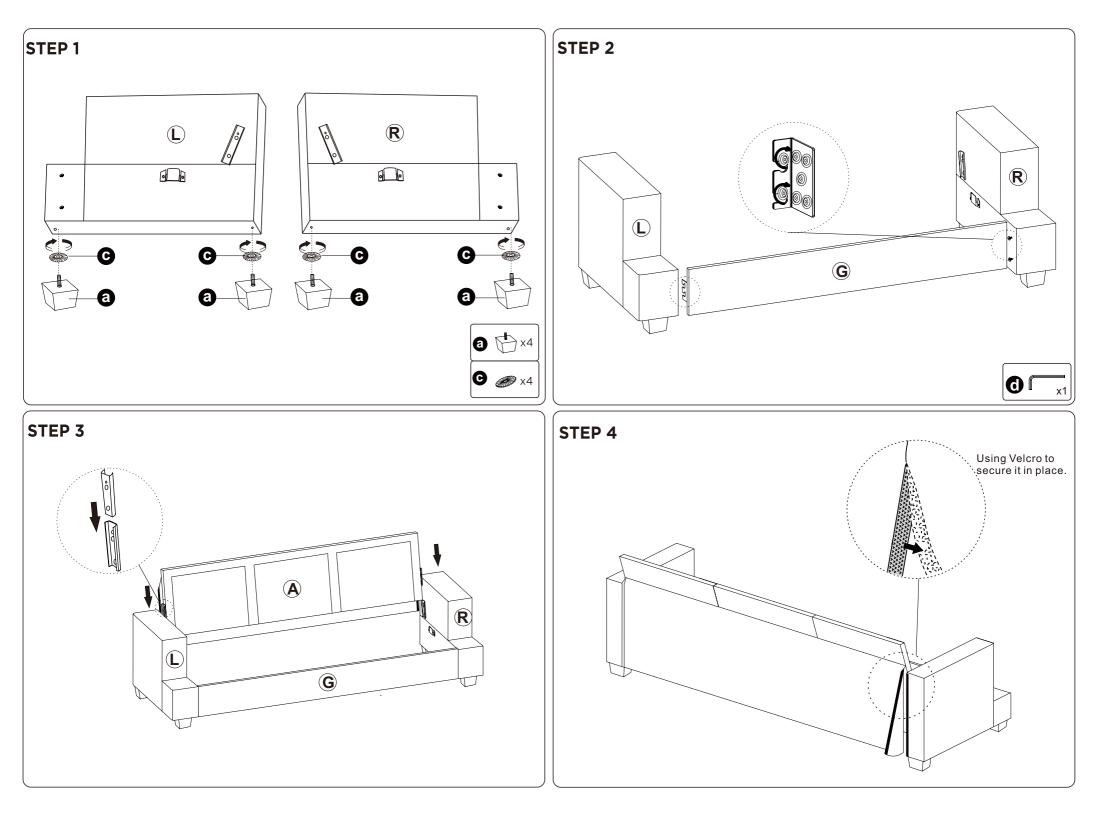

- Please do not throw away any of the packaging or the instruction until you have checked all the components and hardware and the furniture is fully assembled.
  Please ensure that the packaging is disposed in a safe and environmentally friendly way.
- Please do not take off the cover, and do not wash.

Your cushions come vacuum packed and sealed for shipping. To restore the cushion's original shape, follow the steps below.



Open the vacuum bag carefully.



AND THE

Press and tap with both hands

from the front to fully inflate.



Carefully smooth out each section until the surface is even.

After packing up, place them in somewhere dry and ventilated. After about 72-96 hours. It can be restored to the best use condition.





#### Hardware parts



### Main structure accessories