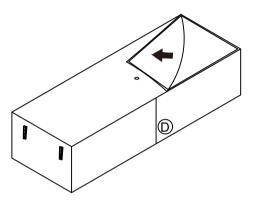

# STEP 1

attention: the components are placed inside the base. please take them out before installing.

Take out of A, B, C, E, F, 1, 2, 3, 4, 5, 6, 7, 8, 9, 10 from the bottom of D.