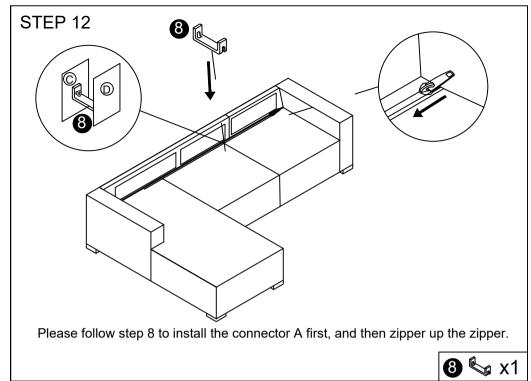

elow.



Open the vacuum bag carefully.



Press and tap with both hands from the side to fully inhale air.



Press and tap with both hands from the front to fully inflate.



Carefully smooth out each section until the surface is even.

After packing up, place them in somewhere dry and ventilated. After about 72-96 hours. It can be restored to the best use condition.







#### **Hardware parts**



#### Main structure accessories



# STEP 1

attention: the components are placed inside the base. please take them out before installing.

Take out of A, B, C, E, F, 1, 2, 3, 4, 5, 6, 7, 8, 9, 10 from the bottom of D.



# STEP 2



Take out of E from the bottom of A and B.

attention: the components are placed inside the armrests. please take them out before installing.

























# STEP 15 Purchase of the appropriate product is required before assembling