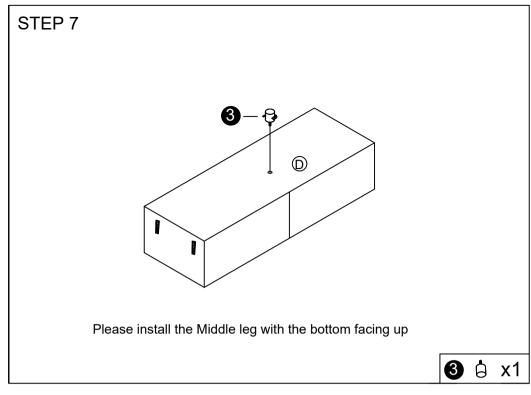

# STEP 1

attention: the components are placed inside the base. please take them out before installing.

Take out of A, B, C, E, F, 1, 2, 3, 4, 5, 6, 7, 8, 9, 10 from the bottom of D.