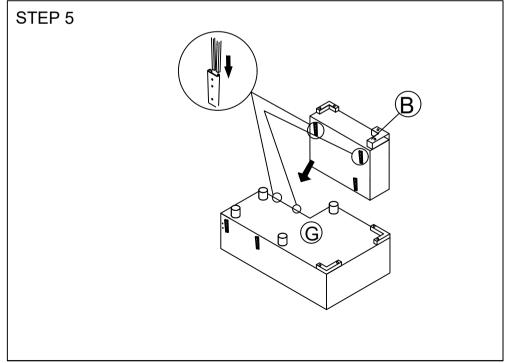

# STEP 1

attention: the components are placed inside the base. please take them out before installing.

Take out of A, B, C, E, F, 1, 2, 3, 4, 5, 6, 7, 8, 9, 10 from the bottom of D.