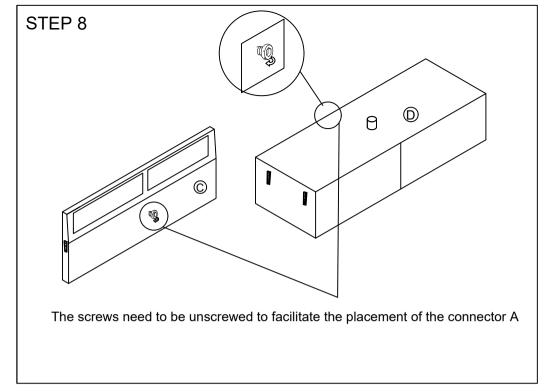

# STEP 2

Take out of E from the bottom of A and B.

attention: the components are placed inside the armrests. please take them out before installing.