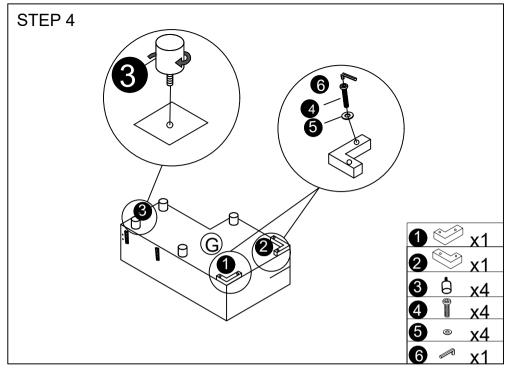

# STEP 1

attention: the components are placed inside the base. please take them out before installing.

Take out of A, B, C, E, F, 1, 2, 3, 4, 5, 6, 7, 8, 9, 10 from the bottom of D.