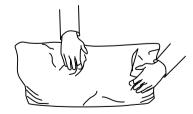

Your cushions come vacuum packed and sealed for shipping. To restore the cushion's original shape, follow the steps below.

Open the vacuum bag carefully.

Press and tap with both hands from the side to fully inhale air.

Press and tap with both hands from the front to fully inflate.

Carefully smooth out each section until the surface is even.

After packing up, place them in somewhere dry and ventilated. After about 72-96 hours. It can be restored to the best use condition.