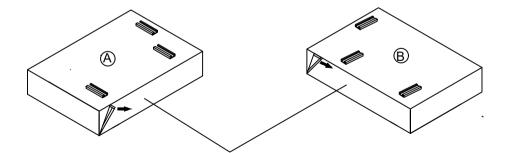

# STEP 2

Take out of E from the bottom of A and B.

attention: the components are placed inside the armrests. please take them out before installing.