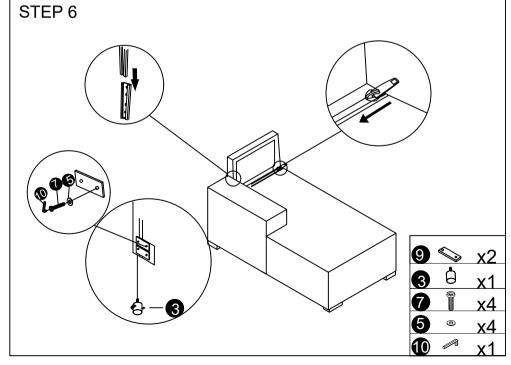

# STEP 1

attention: the components are placed inside the base. please take them out before installing.

Take out of A, B, C, E, F, 1, 2, 3, 4, 5, 6, 7, 8, 9, 10 from the bottom of D.