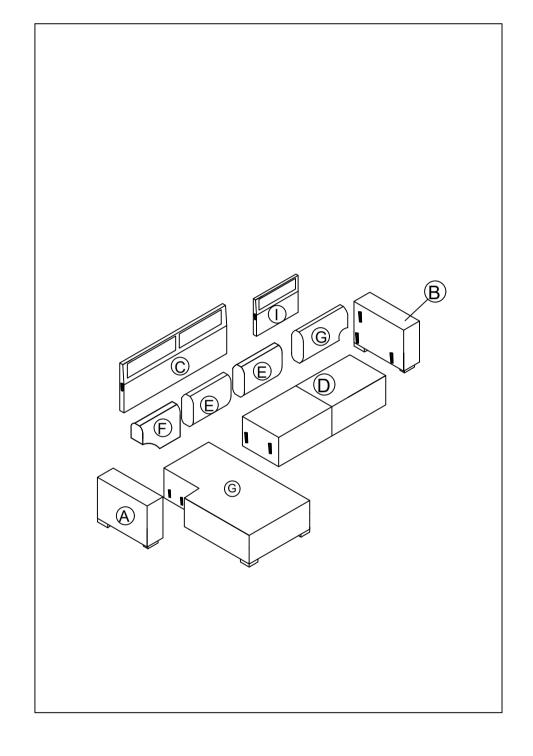

# STEP 1

attention: the components are placed inside the base. please take them out before installing.

Take out of A, B, C, E, F, 1, 2, 3, 4, 5, 6, 7, 8, 9, 10 from the bottom of D.

# STEP 2

Take out of E from the bottom of A and B.

attention: the components are placed inside the armrests. please take them out before installing.