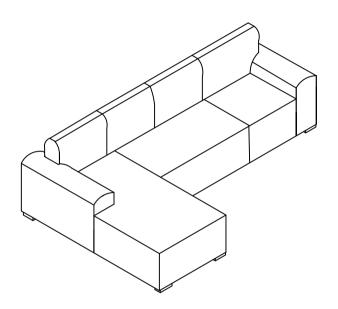

# FIOOR-TO-CEILING BITE SOFA-3 SEATER

# STEP 1

attention: the components are placed inside the base. please take them out before installing.

Take out of A, B, C, E, F, 1, 2, 3, 4, 5, 6, 7, 8, 9, 10 from the bottom of D.

# STEP 2

Take out of E from the bottom of A and B.

attention: the components are placed inside the armrests. please take them out before installing.