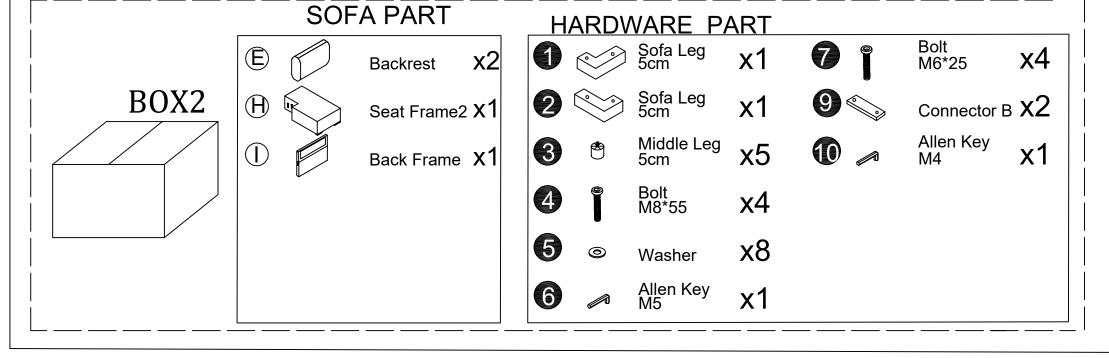

#### **Hardware parts**

#### Main structure accessories

# STEP 2

Take out of E from the bottom of A and B.

attention: the components are placed inside the armrests. please take them out before installing.