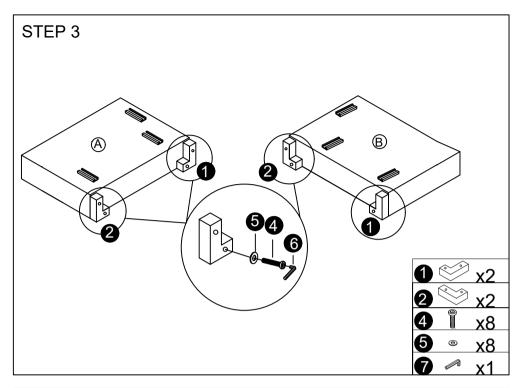

# STEP 1

attention: the components are placed inside the base. please take them out before installing.

Take out of A, B, C, E, F, 1, 2, 3, 4, 5, 6, 7, 8, 9, 10 from the bottom of D.