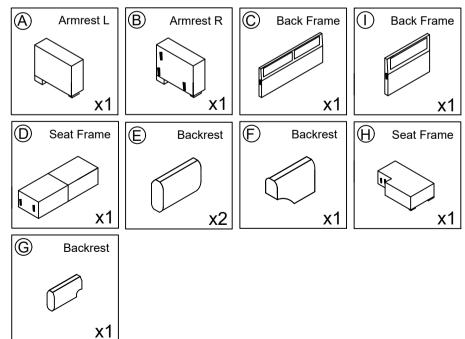

ction until you have checked all the components and hardware and the furniture is fully assembled.
  Please ensure that the packaging is disposed in a safe and environmentally friendly way.
- Please do not take off the cover, and do not wash.

Your cushions come vacuum packed and sealed for shipping. To restore the cushion's original shape, follow the steps below.



Open the vacuum bag carefully.



Press and tap with both hands from the side to fully inhale air.



Press and tap with both hands from the front to fully inflate.



Carefully smooth out each section until the surface is even.

After packing up, place them in somewhere dry and ventilated. After about 72-96 hours. It can be restored to the best use condition.







#### **Hardware parts**



#### Main structure accessories



# STEP 1

attention: the components are placed inside the base. please take them out before installing.

Take out of A, B, C, E, F, 1, 2, 3, 4, 5, 6, 7, 8, 9, 10 from the bottom of D.



# STEP 2



Take out of E from the bottom of A and B.

attention: the components are placed inside the armrests. please take them out before installing.

























# STEP 15 Purchase of the appropriate product is required before assembling