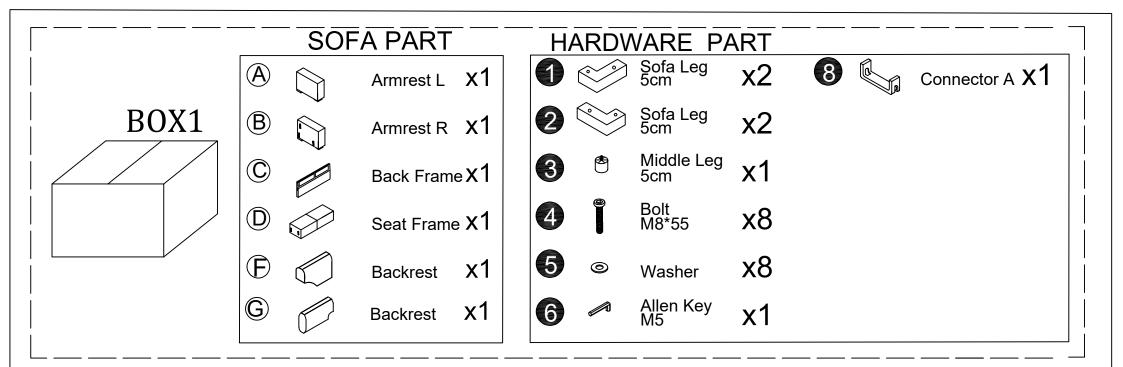

#### **Hardware parts**

#### Main structure accessories

# STEP 1

attention: the components are placed inside the base. please take them out before installing.

Take out of A, B, C, E, F, 1, 2, 3, 4, 5, 6, 7, 8, 9, 10 from the bottom of D.