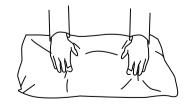

Press and tap with both hands from the front to fully inflate.

Carefully smooth out each section until the surface is even.

After packing up, place them in somewhere dry and ventilated. After about 72-96 hours. It can be restored to the best use condition.