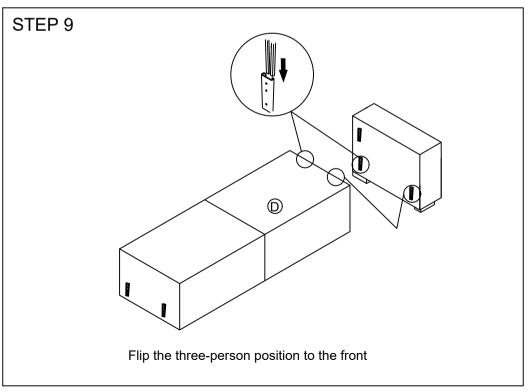

teps below.



Open the vacuum bag carefully.



Press and tap with both hands from the side to fully inhale air.



Press and tap with both hands from the front to fully inflate.



Carefully smooth out each section until the surface is even.

After packing up, place them in somewhere dry and ventilated. After about 72-96 hours. It can be restored to the best use condition.







#### **Hardware parts**



#### Main structure accessories



# STEP 1

attention: the components are placed inside the base. please take them out before installing.

Take out of A, B, C, E, F, 1, 2, 3, 4, 5, 6, 7, 8, 9, 10 from the bottom of D.



# STEP 2



Take out of E from the bottom of A and B.

attention: the components are placed inside the armrests. please take them out before installing.

























# STEP 15 Purchase of the appropriate product is required before assembling