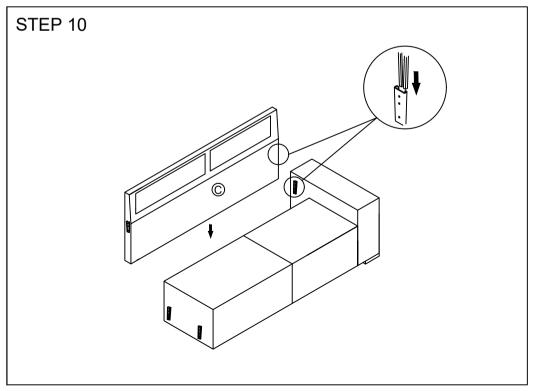

ps below.



Open the vacuum bag carefully.



Press and tap with both hands from the side to fully inhale air.



Press and tap with both hands from the front to fully inflate.



Carefully smooth out each section until the surface is even.

After packing up, place them in somewhere dry and ventilated. After about 72-96 hours. It can be restored to the best use condition.







#### **Hardware parts**



#### Main structure accessories



# STEP 1

attention: the components are placed inside the base. please take them out before installing.

Take out of A, B, C, E, F, 1, 2, 3, 4, 5, 6, 7, 8, 9, 10 from the bottom of D.



# STEP 2



Take out of E from the bottom of A and B.

attention: the components are placed inside the armrests. please take them out before installing.

























# STEP 15 Purchase of the appropriate product is required before assembling