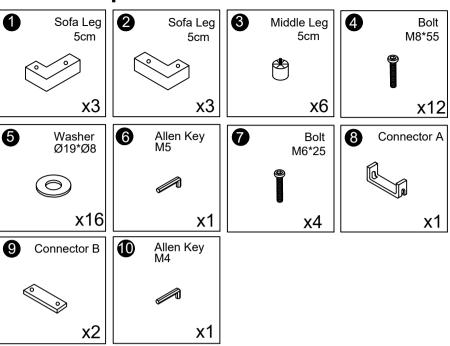

any of the packaging or the instruction until you have checked all the components and hardware and the furniture is fully assembled.
  Please ensure that the packaging is disposed in a safe and environmentally friendly way.
- Please do not take off the cover, and do not wash.

Your cushions come vacuum packed and sealed for shipping. To restore the cushion's original shape, follow the steps below.



Open the vacuum bag carefully.



Press and tap with both hands from the side to fully inhale air.



Press and tap with both hands from the front to fully inflate.



Carefully smooth out each section until the surface is even.

After packing up, place them in somewhere dry and ventilated. After about 72-96 hours. It can be restored to the best use condition.







#### **Hardware parts**



#### Main structure accessories



# STEP 1

attention: the components are placed inside the base. please take them out before installing.

Take out of A, B, C, E, F, 1, 2, 3, 4, 5, 6, 7, 8, 9, 10 from the bottom of D.



# STEP 2



Take out of E from the bottom of A and B.

attention: the components are placed inside the armrests. please take them out before installing.

























# STEP 15 Purchase of the appropriate product is required before assembling