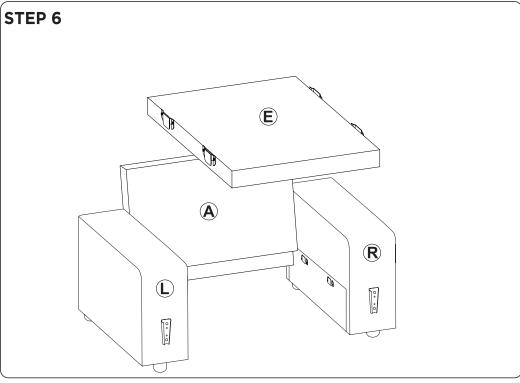

embly time: 30 minutes.
- Keep all components and packaging out of reach of children or animals to avoid the risk of choking or suffocation.

- Please do not throw away any of the packaging or the instruction until you have checked all the components and hardware and the furniture is fully assembled.
   Please ensure that the packaging is disposed in a safe and environmentally friendly way.
- Please do not take off the cover, and do not wash.

Your cushions come vacuum packed and sealed for shipping. To restore the cushion's original shape, follow the steps below.









After packing up, place them somewhere dry and ventilated. After about 72-96 hours, it can be restored to the best-use condition.



### **Hardware parts**





#### Main structure accessories