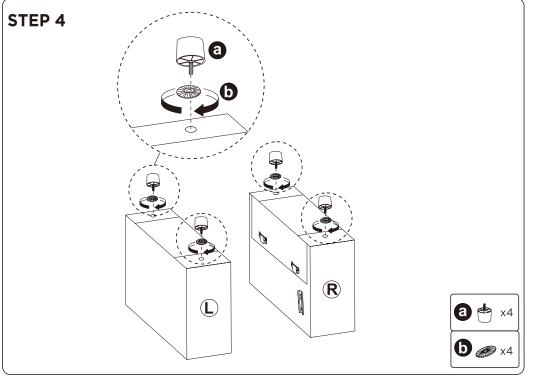

assembly time: 30 minutes.
- Keep all components and packaging out of reach of children or animals to avoid the risk of choking or suffocation.

- Please do not throw away any of the packaging or the instruction until you have checked all the components and hardware and the furniture is fully assembled.
   Please ensure that the packaging is disposed in a safe and environmentally friendly way.
- Please do not take off the cover, and do not wash.

Your cushions come vacuum packed and sealed for shipping. To restore the cushion's original shape, follow the steps below.









After packing up, place them somewhere dry and ventilated. After about 72-96 hours, it can be restored to the best-use condition.



### **Hardware parts**





#### Main structure accessories