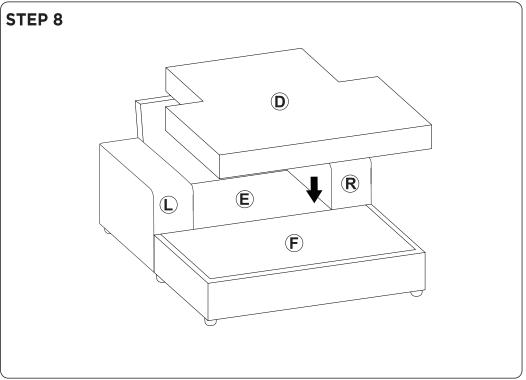

y time: 30 minutes.
- Keep all components and packaging out of reach of children or animals to avoid the risk of choking or suffocation.

- Please do not throw away any of the packaging or the instruction until you have checked all the components and hardware and the furniture is fully assembled.
   Please ensure that the packaging is disposed in a safe and environmentally friendly way.
- Please do not take off the cover, and do not wash.

Your cushions come vacuum packed and sealed for shipping. To restore the cushion's original shape, follow the steps below.









After packing up, place them somewhere dry and ventilated. After about 72-96 hours, it can be restored to the best-use condition.



### **Hardware parts**





#### Main structure accessories