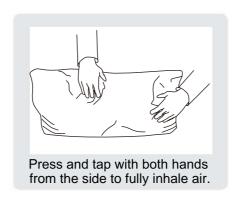

Your cushions come vacuum packed and sealed for shipping. To restore the cushion's original shape, follow the steps below.

After packing up, place them somewhere dry and ventilated. After about 72-96 hours, it can be restored to the best-use condition.