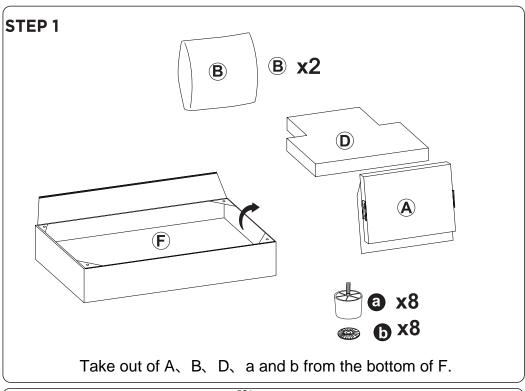

ximate assembly time: 30 minutes.
- Keep all components and packaging out of reach of children or animals to avoid the risk of choking or suffocation.

- Please do not throw away any of the packaging or the instruction until you have checked all the components and hardware and the furniture is fully assembled.
   Please ensure that the packaging is disposed in a safe and environmentally friendly way.
- Please do not take off the cover, and do not wash.

Your cushions come vacuum packed and sealed for shipping. To restore the cushion's original shape, follow the steps below.









After packing up, place them somewhere dry and ventilated. After about 72-96 hours, it can be restored to the best-use condition.



### **Hardware parts**





#### Main structure accessories