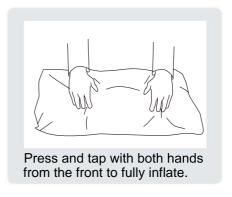

Your cushions come vacuum packed and sealed for shipping. To restore the cushion's original shape, follow the steps below.

After packing up, place them somewhere dry and ventilated. After about 72-96 hours, it can be restored to the best-use condition.