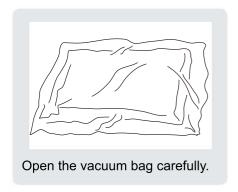

Your cushions come vacuum packed and sealed for shipping. To restore the cushion's original shape, follow the steps below.

After packing up, place them somewhere dry and ventilated. After about 72-96 hours, it can be restored to the best-use condition.