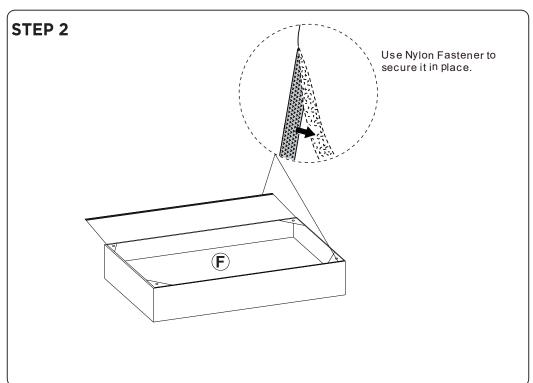

mate assembly time: 30 minutes.
- Keep all components and packaging out of reach of children or animals to avoid the risk of choking or suffocation.

- Please do not throw away any of the packaging or the instruction until you have checked all the components and hardware and the furniture is fully assembled.
   Please ensure that the packaging is disposed in a safe and environmentally friendly way.
- Please do not take off the cover, and do not wash.

Your cushions come vacuum packed and sealed for shipping. To restore the cushion's original shape, follow the steps below.









After packing up, place them somewhere dry and ventilated. After about 72-96 hours, it can be restored to the best-use condition.



### **Hardware parts**





#### Main structure accessories