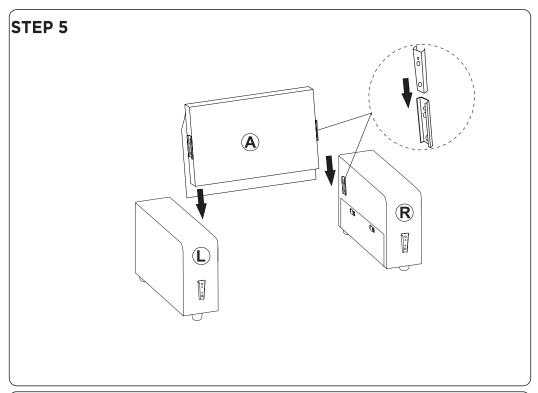

ssembly time: 30 minutes.
- Keep all components and packaging out of reach of children or animals to avoid the risk of choking or suffocation.

- Please do not throw away any of the packaging or the instruction until you have checked all the components and hardware and the furniture is fully assembled.
   Please ensure that the packaging is disposed in a safe and environmentally friendly way.
- Please do not take off the cover, and do not wash.

Your cushions come vacuum packed and sealed for shipping. To restore the cushion's original shape, follow the steps below.









After packing up, place them somewhere dry and ventilated. After about 72-96 hours, it can be restored to the best-use condition.



### **Hardware parts**





#### Main structure accessories