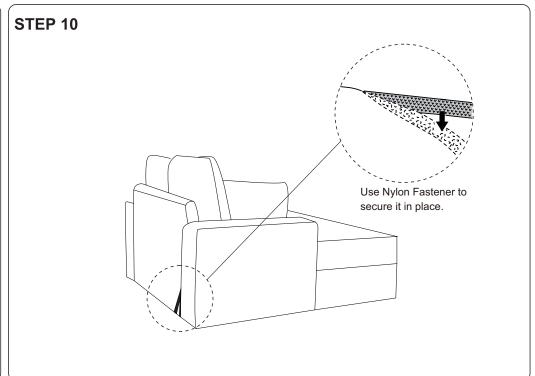

me: 30 minutes.
- Keep all components and packaging out of reach of children or animals to avoid the risk of choking or suffocation.

- Please do not throw away any of the packaging or the instruction until you have checked all the components and hardware and the furniture is fully assembled.
   Please ensure that the packaging is disposed in a safe and environmentally friendly way.
- Please do not take off the cover, and do not wash.

Your cushions come vacuum packed and sealed for shipping. To restore the cushion's original shape, follow the steps below.









After packing up, place them somewhere dry and ventilated. After about 72-96 hours, it can be restored to the best-use condition.



### **Hardware parts**





#### Main structure accessories