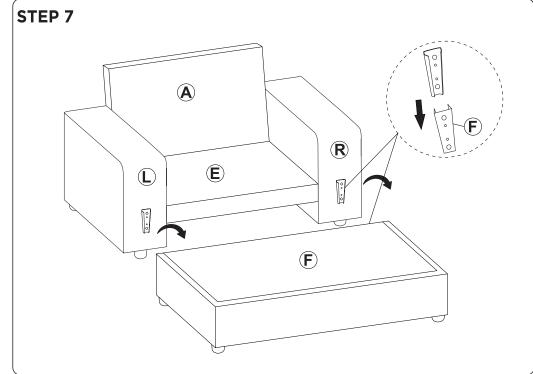

bly time: 30 minutes.
- Keep all components and packaging out of reach of children or animals to avoid the risk of choking or suffocation.

- Please do not throw away any of the packaging or the instruction until you have checked all the components and hardware and the furniture is fully assembled.
   Please ensure that the packaging is disposed in a safe and environmentally friendly way.
- Please do not take off the cover, and do not wash.

Your cushions come vacuum packed and sealed for shipping. To restore the cushion's original shape, follow the steps below.









After packing up, place them somewhere dry and ventilated. After about 72-96 hours, it can be restored to the best-use condition.



### **Hardware parts**





#### Main structure accessories