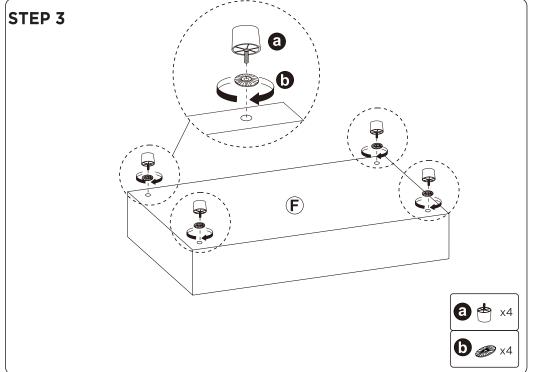

te assembly time: 30 minutes.
- Keep all components and packaging out of reach of children or animals to avoid the risk of choking or suffocation.

- Please do not throw away any of the packaging or the instruction until you have checked all the components and hardware and the furniture is fully assembled.
   Please ensure that the packaging is disposed in a safe and environmentally friendly way.
- Please do not take off the cover, and do not wash.

Your cushions come vacuum packed and sealed for shipping. To restore the cushion's original shape, follow the steps below.









After packing up, place them somewhere dry and ventilated. After about 72-96 hours, it can be restored to the best-use condition.



### **Hardware parts**





#### Main structure accessories