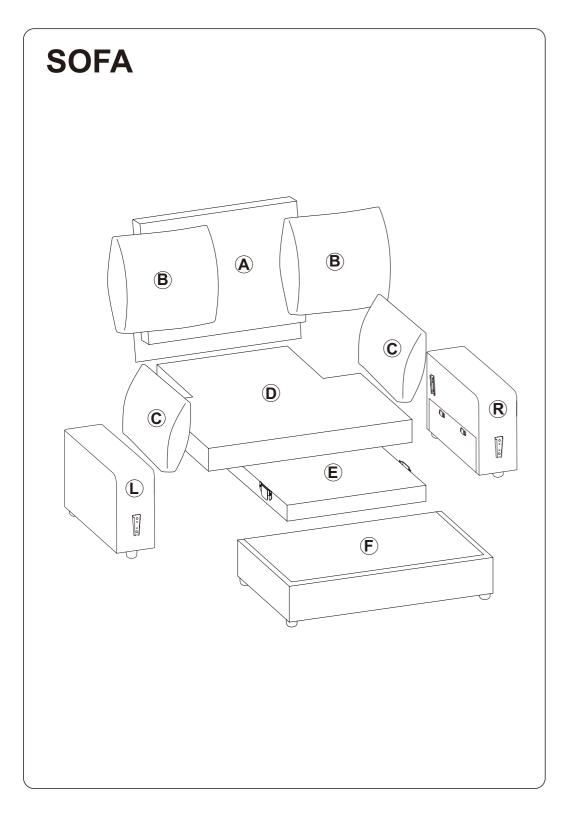

sofa, on a carpeted or padded area, in the room that it is intended for. Approximate assembly time: 30 minutes.
- Keep all components and packaging out of reach of children or animals to avoid the risk of choking or suffocation.

- Please do not throw away any of the packaging or the instruction until you have checked all the components and hardware and the furniture is fully assembled.
   Please ensure that the packaging is disposed in a safe and environmentally friendly way.
- Please do not take off the cover, and do not wash.

Your cushions come vacuum packed and sealed for shipping. To restore the cushion's original shape, follow the steps below.









After packing up, place them somewhere dry and ventilated. After about 72-96 hours, it can be restored to the best-use condition.



### **Hardware parts**





#### Main structure accessories