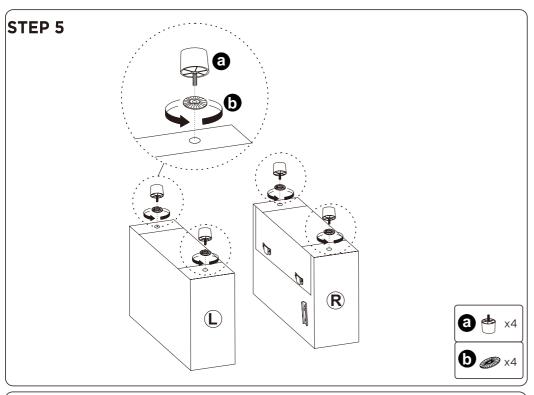

aging or the instruction until you have checked all the components and hardware and the furniture is fully assembled.
   Please ensure that the packaging is disposed in a safe and environmentally friendly way.
- Please do not take off the cover, and do not wash.

Your cushions come vacuum packed and sealed for shipping. To restore the cushion's original shape, follow the steps below.









#### Seller's Notice:

Our product is packed in separate boxes as shown below, and they might be shipped in different batches. Please wait until you received all the boxes then start the assembly. Noted:Assembly instruction is only provided in Box1.

The following is the list of components contained in each box.







## **Hardware parts**





### Main structure accessories