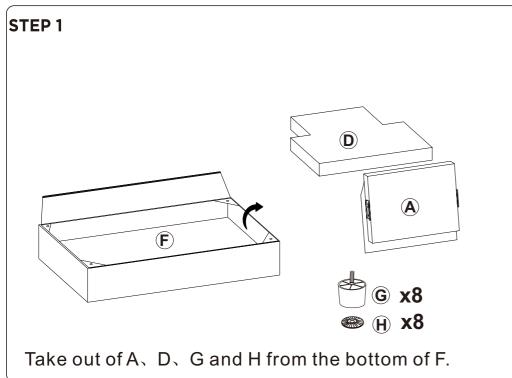

the packaging or the instruction until you have checked all the components and hardware and the furniture is fully assembled.
   Please ensure that the packaging is disposed in a safe and environmentally friendly way.
- Please do not take off the cover, and do not wash.

Your cushions come vacuum packed and sealed for shipping. To restore the cushion's original shape, follow the steps below.









#### Seller's Notice:

Our product is packed in separate boxes as shown below, and they might be shipped in different batches. Please wait until you received all the boxes then start the assembly. Noted:Assembly instruction is only provided in Box1.

The following is the list of components contained in each box.







## **Hardware parts**





### Main structure accessories