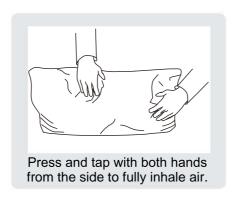

Your cushions come vacuum packed and sealed for shipping. To restore the cushion's original shape, follow the steps below.