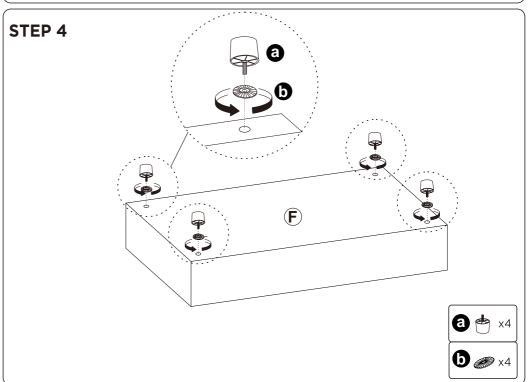

ckaging or the instruction until you have checked all the components and hardware and the furniture is fully assembled.
   Please ensure that the packaging is disposed in a safe and environmentally friendly way.
- Please do not take off the cover, and do not wash.

Your cushions come vacuum packed and sealed for shipping. To restore the cushion's original shape, follow the steps below.









#### Seller's Notice:

Our product is packed in separate boxes as shown below, and they might be shipped in different batches. Please wait until you received all the boxes then start the assembly. Noted:Assembly instruction is only provided in Box1.

The following is the list of components contained in each box.







## **Hardware parts**





### Main structure accessories