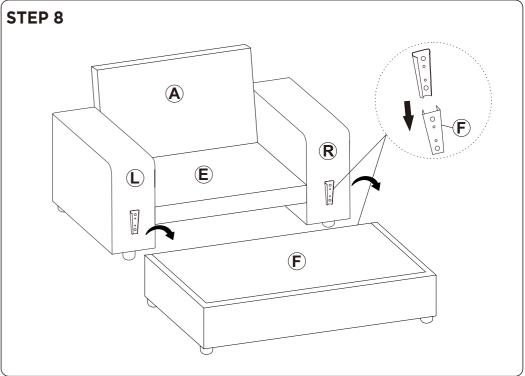

or the instruction until you have checked all the components and hardware and the furniture is fully assembled.
   Please ensure that the packaging is disposed in a safe and environmentally friendly way.
- Please do not take off the cover, and do not wash.

Your cushions come vacuum packed and sealed for shipping. To restore the cushion's original shape, follow the steps below.









#### Seller's Notice:

Our product is packed in separate boxes as shown below, and they might be shipped in different batches. Please wait until you received all the boxes then start the assembly. Noted:Assembly instruction is only provided in Box1.

The following is the list of components contained in each box.







## **Hardware parts**





### Main structure accessories