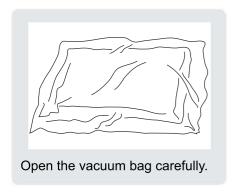

Your cushions come vacuum packed and sealed for shipping. To restore the cushion's original shape, follow the steps below.