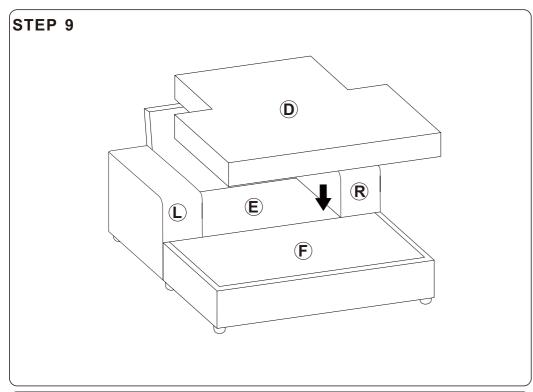

the instruction until you have checked all the components and hardware and the furniture is fully assembled.
   Please ensure that the packaging is disposed in a safe and environmentally friendly way.
- Please do not take off the cover, and do not wash.

Your cushions come vacuum packed and sealed for shipping. To restore the cushion's original shape, follow the steps below.









#### Seller's Notice:

Our product is packed in separate boxes as shown below, and they might be shipped in different batches. Please wait until you received all the boxes then start the assembly. Noted:Assembly instruction is only provided in Box1.

The following is the list of components contained in each box.







## **Hardware parts**





### Main structure accessories