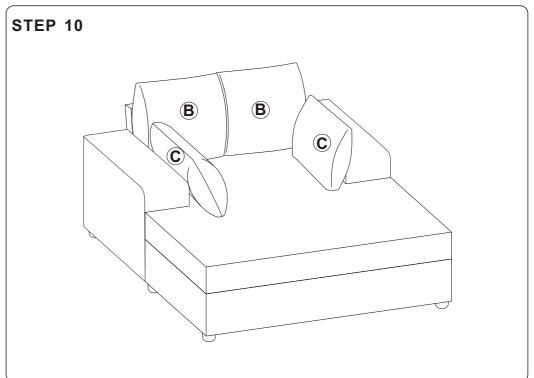

Your cushions come vacuum packed and sealed for shipping. To restore the cushion's original shape, follow the steps below.