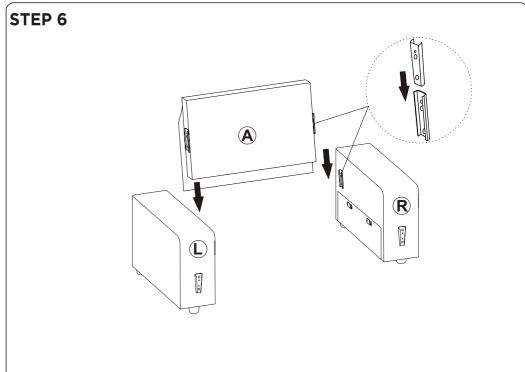

ing or the instruction until you have checked all the components and hardware and the furniture is fully assembled.
   Please ensure that the packaging is disposed in a safe and environmentally friendly way.
- Please do not take off the cover, and do not wash.

Your cushions come vacuum packed and sealed for shipping. To restore the cushion's original shape, follow the steps below.









#### Seller's Notice:

Our product is packed in separate boxes as shown below, and they might be shipped in different batches. Please wait until you received all the boxes then start the assembly. Noted:Assembly instruction is only provided in Box1.

The following is the list of components contained in each box.







## **Hardware parts**





### Main structure accessories