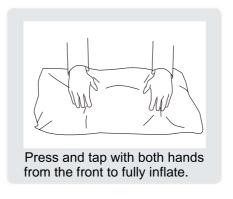

Your cushions come vacuum packed and sealed for shipping. To restore the cushion's original shape, follow the steps below.