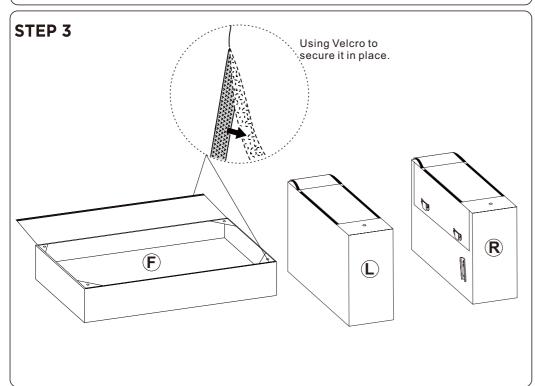

packaging or the instruction until you have checked all the components and hardware and the furniture is fully assembled.
   Please ensure that the packaging is disposed in a safe and environmentally friendly way.
- Please do not take off the cover, and do not wash.

Your cushions come vacuum packed and sealed for shipping. To restore the cushion's original shape, follow the steps below.









#### Seller's Notice:

Our product is packed in separate boxes as shown below, and they might be shipped in different batches. Please wait until you received all the boxes then start the assembly. Noted:Assembly instruction is only provided in Box1.

The following is the list of components contained in each box.







## **Hardware parts**





### Main structure accessories