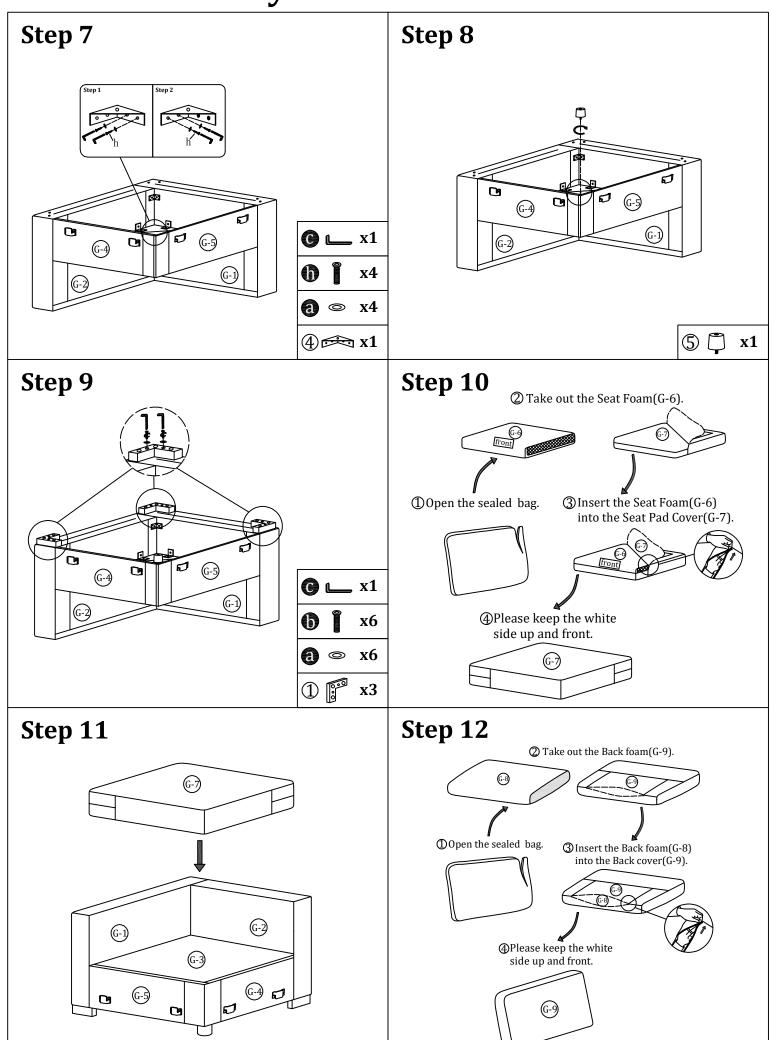

place them in somewhere dry and ventilated. After about 72-96 hours. It can be restored to the best use condition.



## Hardware parts



#### Structural accessories



### Main structure accessories



(F-1) 1pc

Two-Seat Frame



(F-2) 2pcs

**Back Frame** 



(F-3) 1pc

Seat Foam



(F-4) 1pc

Seat Pad Cover



F-5) 2pcs

**Back Foam** 



(F-6) 2pcs

**Back Cover** 



x2





### Hardware parts



#### Structural accessories



#### Main structure accessories



(G-1) 1pc

Back Frame Holder



(G-2) 1pc

Back Frame Holder



(G-3) 1pc

**Corner Seat Frame** 



(G-4) 1pc

Corner Side Panel



(G-5) 1pc

Corner Side Panel



(G-6) 1pc

Seat Foam



(G-7) 1pc

Seat Pad Cover



(G-8) 1pc

Back Foam(L)



G-9) 1pc

Back Cover(L)



G-10 1pc

Back Foam(R)



(G-11) 1pc

Back Cover(R)







# **Assembly Instruction of Combination**





# **Assembly Instruction of Combination**