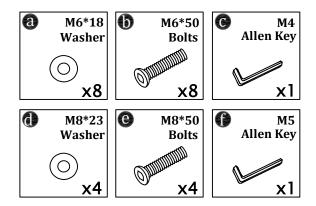

r padded area, in the room that it is intended for. Approximate assembly time: 30 minutes.
- Please do not throw away any of the packaging or the instruction until you have checked all the components and hardware and the furniture is fully assembled. Please ensure that the packaging is disposed in a safe and environmentally friendly way.
- Keep all components and packaging out of reach 

  Please do not take off the cover, and do not wash. of children or animals to avoid the risk of choking or suffocation.

Your cushions come vacuum packed and sealed for shipping. To restore the cushion's original shape, follow the steps below.









After packing up, place them in somewhere dry and ventilated. After about 72-96 hours. It can be restored to the best use condition.



## Hardware parts



#### Structural accessories



### Main structure accessories



(F-1) 1pc

Two-Seat Frame



(F-2) 2pcs

**Back Frame** 



(F-3) 1pc

Seat Foam



(F-4) 1pc

Seat Pad Cover



F-5) 2pcs

**Back Foam** 



(F-6) 2pcs

**Back Cover** 



x2





### Hardware parts



#### Structural accessories



#### Main structure accessories



(G-1) 1pc

Back Frame Holder



(G-2) 1pc

Back Frame Holder



(G-3) 1pc

**Corner Seat Frame** 



(G-4) 1pc

Corner Side Panel



(G-5) 1pc

Corner Side Panel



(G-6) 1pc

Seat Foam



(G-7) 1pc

Seat Pad Cover



(G-8) 1pc

Back Foam(L)



G-9) 1pc

Back Cover(L)



G-10 1pc

Back Foam(R)



(G-11) 1pc

Back Cover(R)







# **Assembly Instruction of Combination**





# **Assembly Instruction of Combination**