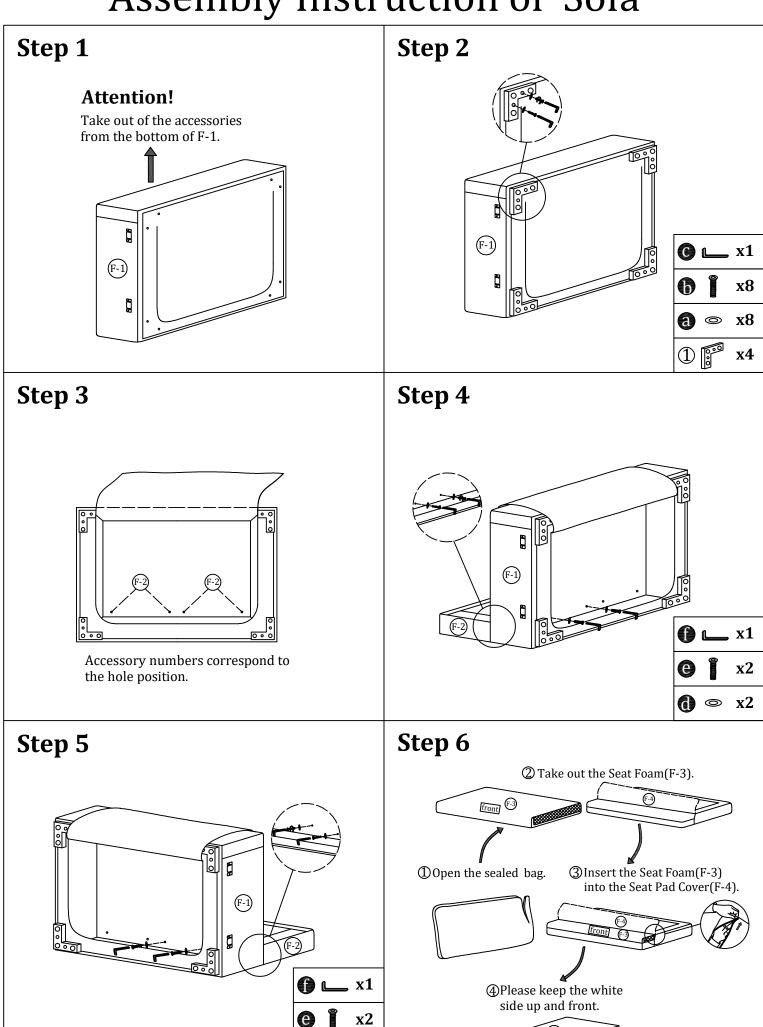

#### Important-Please read these instructions fully before starting assembly

Thanks for your purchase. Before the assembly please follow the instructions to check if all the spare parts and screws are intact.

- Considering the size and weight of the sofa, we recommend two adults to assemble the sofa, on a carpeted or padded area, in the room that it is intended for. Approximate assembly time: 30 minutes.
- Please do not throw away any of the packaging or the instruction until you have checked all the components and hardware and the furniture is fully assembled. Please ensure that the packaging is disposed in a safe and environmentally friendly way.
- Keep all components and packaging out of reach 

  Please do not take off the cover, and do not wash. of children or animals to avoid the risk of choking or suffocation.

Your cushions come vacuum packed and sealed for shipping. To restore the cushion's original shape, follow the steps below.

After packing up, place them in somewhere dry and ventilated. After about 72-96 hours. It can be restored to the best use condition.