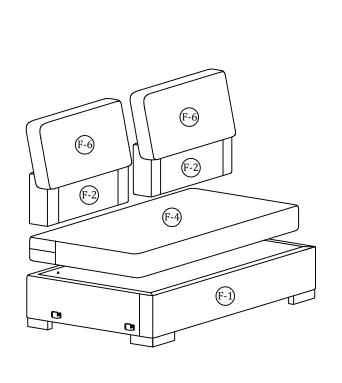

### Main structure accessories

(F-1) 1pc

Two-Seat Frame

(F-2) 2pcs

**Back Frame** 

(F-3) 1pc

Seat Foam

(F-4) 1pc

Seat Pad Cover

F-5) 2pcs

**Back Foam** 

(F-6) 2pcs

**Back Cover** 

x2