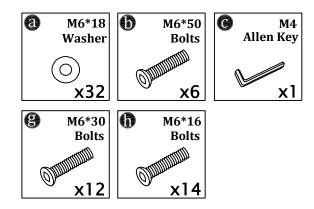

t the packaging is disposed in a safe and environmentally friendly way.
- Keep all components and packaging out of reach 

  Please do not take off the cover, and do not wash. of children or animals to avoid the risk of choking or suffocation.

Your cushions come vacuum packed and sealed for shipping. To restore the cushion's original shape, follow the steps below.









After packing up, place them in somewhere dry and ventilated. After about 72-96 hours. It can be restored to the best use condition.



## Hardware parts



#### Structural accessories



### Main structure accessories



(F-1) 1pc

Two-Seat Frame



(F-2) 2pcs

**Back Frame** 



(F-3) 1pc

Seat Foam



(F-4) 1pc

Seat Pad Cover



F-5) 2pcs

**Back Foam** 



(F-6) 2pcs

**Back Cover** 



x2





### Hardware parts



#### Structural accessories



#### Main structure accessories



(G-1) 1pc

Back Frame Holder



(G-2) 1pc

Back Frame Holder



(G-3) 1pc

**Corner Seat Frame** 



(G-4) 1pc

Corner Side Panel



(G-5) 1pc

Corner Side Panel



(G-6) 1pc

Seat Foam



(G-7) 1pc

Seat Pad Cover



(G-8) 1pc

Back Foam(L)



G-9) 1pc

Back Cover(L)



G-10 1pc

Back Foam(R)



(G-11) 1pc

Back Cover(R)







# **Assembly Instruction of Combination**





# **Assembly Instruction of Combination**