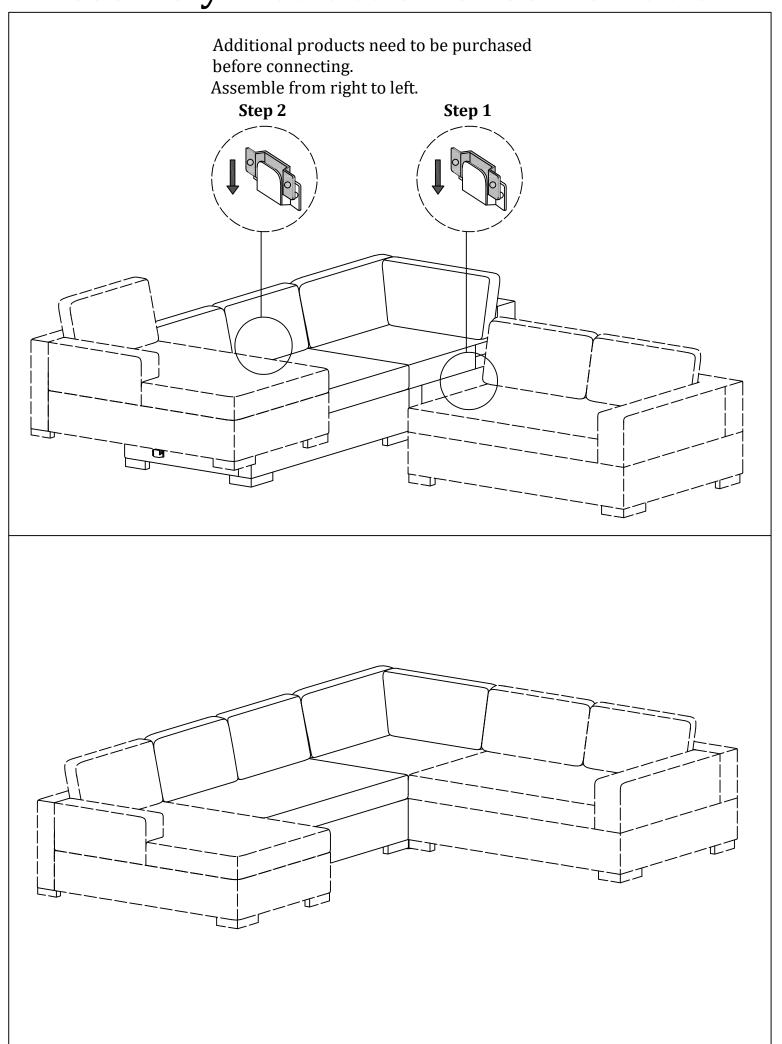

best use condition.



## Hardware parts



#### Structural accessories



### Main structure accessories



(F-1) 1pc

Two-Seat Frame



(F-2) 2pcs

**Back Frame** 



(F-3) 1pc

Seat Foam



(F-4) 1pc

Seat Pad Cover



F-5) 2pcs

**Back Foam** 



(F-6) 2pcs

**Back Cover** 



x2





### Hardware parts



#### Structural accessories



#### Main structure accessories



(G-1) 1pc

Back Frame Holder



(G-2) 1pc

Back Frame Holder



(G-3) 1pc

**Corner Seat Frame** 



(G-4) 1pc

Corner Side Panel



(G-5) 1pc

Corner Side Panel



(G-6) 1pc

Seat Foam



(G-7) 1pc

Seat Pad Cover



(G-8) 1pc

Back Foam(L)



G-9) 1pc

Back Cover(L)



G-10 1pc

Back Foam(R)



(G-11) 1pc

Back Cover(R)







# **Assembly Instruction of Combination**





# **Assembly Instruction of Combination**