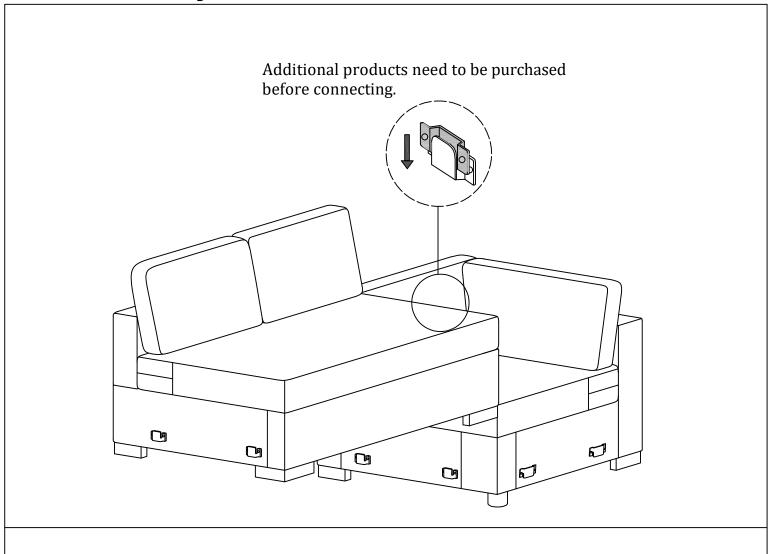

er about 72-96 hours. It can be restored to the best use condition.



## Hardware parts



#### Structural accessories



### Main structure accessories



(F-1) 1pc

Two-Seat Frame



(F-2) 2pcs

**Back Frame** 



(F-3) 1pc

Seat Foam



(F-4) 1pc

Seat Pad Cover



F-5) 2pcs

**Back Foam** 



(F-6) 2pcs

**Back Cover** 



x2





### Hardware parts



#### Structural accessories



#### Main structure accessories



(G-1) 1pc

Back Frame Holder



(G-2) 1pc

Back Frame Holder



(G-3) 1pc

**Corner Seat Frame** 



(G-4) 1pc

Corner Side Panel



(G-5) 1pc

Corner Side Panel



(G-6) 1pc

Seat Foam



(G-7) 1pc

Seat Pad Cover



(G-8) 1pc

Back Foam(L)



G-9) 1pc

Back Cover(L)



G-10 1pc

Back Foam(R)



(G-11) 1pc

Back Cover(R)







# **Assembly Instruction of Combination**





# **Assembly Instruction of Combination**