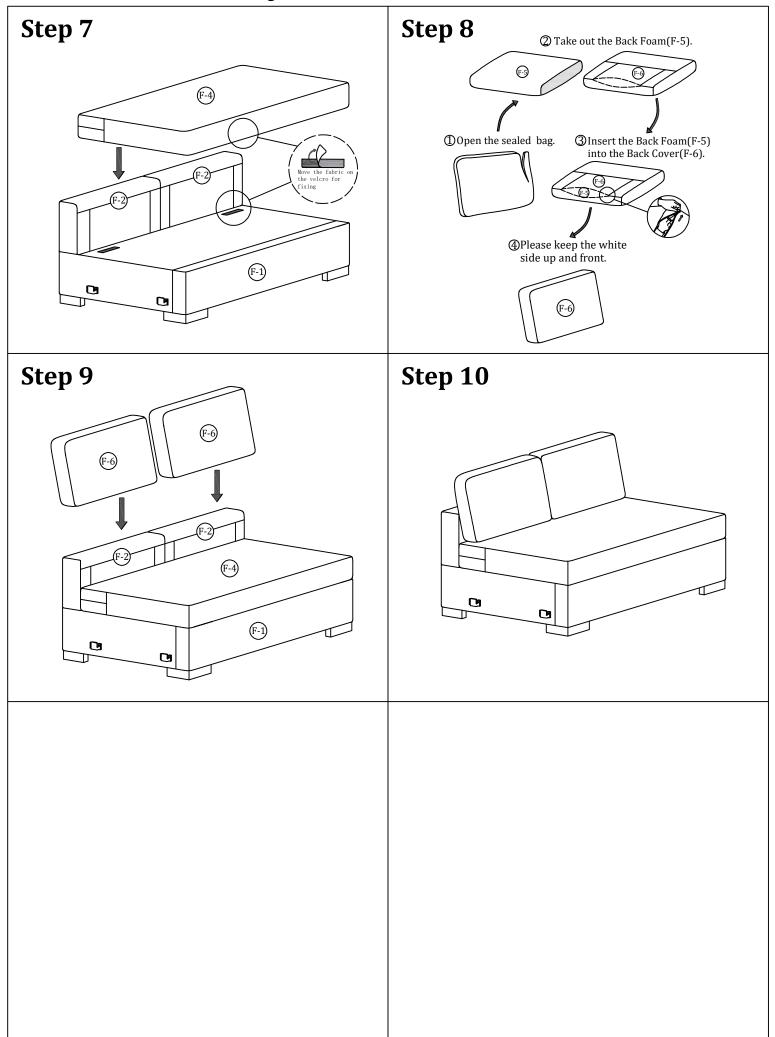

mbled. Please ensure that the packaging is disposed in a safe and environmentally friendly way.
- Keep all components and packaging out of reach 

  Please do not take off the cover, and do not wash. of children or animals to avoid the risk of choking or suffocation.

Your cushions come vacuum packed and sealed for shipping. To restore the cushion's original shape, follow the steps below.









After packing up, place them in somewhere dry and ventilated. After about 72-96 hours. It can be restored to the best use condition.



## Hardware parts



#### Structural accessories



### Main structure accessories



(F-1) 1pc

Two-Seat Frame



(F-2) 2pcs

**Back Frame** 



(F-3) 1pc

Seat Foam



(F-4) 1pc

Seat Pad Cover



F-5) 2pcs

**Back Foam** 



(F-6) 2pcs

**Back Cover** 



x2





### Hardware parts



#### Structural accessories



#### Main structure accessories



(G-1) 1pc

Back Frame Holder



(G-2) 1pc

Back Frame Holder



(G-3) 1pc

**Corner Seat Frame** 



(G-4) 1pc

Corner Side Panel



(G-5) 1pc

Corner Side Panel



(G-6) 1pc

Seat Foam



(G-7) 1pc

Seat Pad Cover



(G-8) 1pc

Back Foam(L)



G-9) 1pc

Back Cover(L)



G-10 1pc

Back Foam(R)



(G-11) 1pc

Back Cover(R)







# **Assembly Instruction of Combination**





# **Assembly Instruction of Combination**