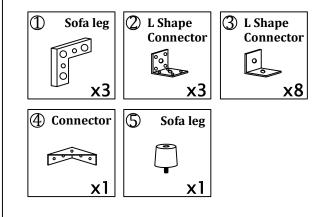

a safe and environmentally friendly way.
- Keep all components and packaging out of reach 

  Please do not take off the cover, and do not wash. of children or animals to avoid the risk of choking or suffocation.

Your cushions come vacuum packed and sealed for shipping. To restore the cushion's original shape, follow the steps below.









After packing up, place them in somewhere dry and ventilated. After about 72-96 hours. It can be restored to the best use condition.



## Hardware parts



#### Structural accessories



### Main structure accessories



(F-1) 1pc

Two-Seat Frame



(F-2) 2pcs

**Back Frame** 



(F-3) 1pc

Seat Foam



(F-4) 1pc

Seat Pad Cover



F-5) 2pcs

**Back Foam** 



(F-6) 2pcs

**Back Cover** 



x2





### Hardware parts



#### Structural accessories



#### Main structure accessories



(G-1) 1pc

Back Frame Holder



(G-2) 1pc

Back Frame Holder



(G-3) 1pc

**Corner Seat Frame** 



(G-4) 1pc

Corner Side Panel



(G-5) 1pc

Corner Side Panel



(G-6) 1pc

Seat Foam



(G-7) 1pc

Seat Pad Cover



(G-8) 1pc

Back Foam(L)



G-9) 1pc

Back Cover(L)



G-10 1pc

Back Foam(R)



(G-11) 1pc

Back Cover(R)







# **Assembly Instruction of Combination**





# **Assembly Instruction of Combination**