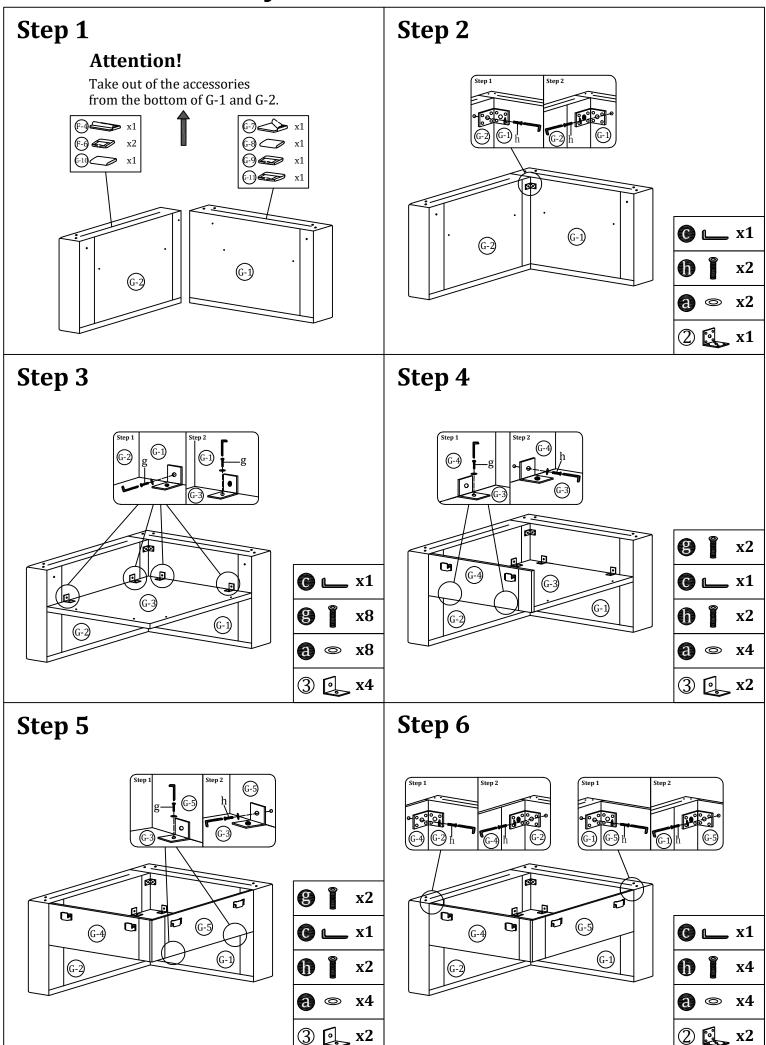

, place them in somewhere dry and ventilated. After about 72-96 hours. It can be restored to the best use condition.



## Hardware parts



#### Structural accessories



### Main structure accessories



(F-1) 1pc

Two-Seat Frame



(F-2) 2pcs

**Back Frame** 



(F-3) 1pc

Seat Foam



(F-4) 1pc

Seat Pad Cover



F-5) 2pcs

**Back Foam** 



(F-6) 2pcs

**Back Cover** 



x2





### Hardware parts



#### Structural accessories



#### Main structure accessories



(G-1) 1pc

Back Frame Holder



(G-2) 1pc

Back Frame Holder



(G-3) 1pc

**Corner Seat Frame** 



(G-4) 1pc

Corner Side Panel



(G-5) 1pc

Corner Side Panel



(G-6) 1pc

Seat Foam



(G-7) 1pc

Seat Pad Cover



(G-8) 1pc

Back Foam(L)



G-9) 1pc

Back Cover(L)



G-10 1pc

Back Foam(R)



(G-11) 1pc

Back Cover(R)







# **Assembly Instruction of Combination**





# **Assembly Instruction of Combination**