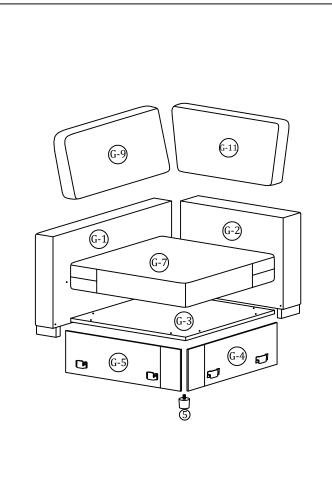

#### Main structure accessories

(G-1) 1pc

Back Frame Holder

(G-2) 1pc

Back Frame Holder

(G-3) 1pc

**Corner Seat Frame** 

(G-4) 1pc

Corner Side Panel

(G-5) 1pc

Corner Side Panel

(G-6) 1pc

Seat Foam

(G-7) 1pc

Seat Pad Cover

(G-8) 1pc

Back Foam(L)

G-9) 1pc

Back Cover(L)

G-10 1pc

Back Foam(R)

(G-11) 1pc

Back Cover(R)