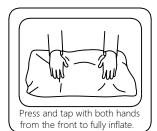

  Please do not take off the cover, and do not wash. of children or animals to avoid the risk of choking or suffocation.

Your cushions come vacuum packed and sealed for shipping. To restore the cushion's original shape, follow the steps below.

After packing up, place them in somewhere dry and ventilated. After about 72-96 hours. It can be restored to the best use condition.