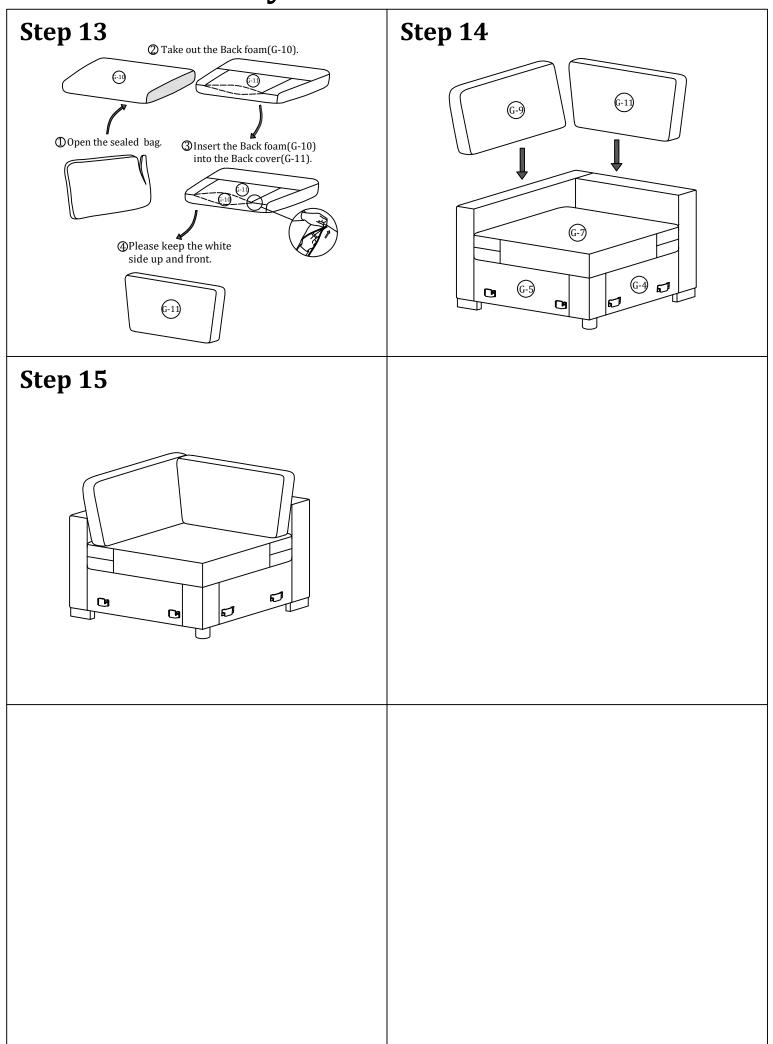

Back Foam(L)

G-9) 1pc

Back Cover(L)

G-10 1pc

Back Foam(R)

(G-11) 1pc

Back Cover(R)