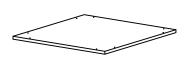

e do not take off the cover, and do not wash. of children or animals to avoid the risk of choking or suffocation.

Your cushions come vacuum packed and sealed for shipping. To restore the cushion's original shape, follow the steps below.









After packing up, place them in somewhere dry and ventilated. After about 72-96 hours. It can be restored to the best use condition.



## Hardware parts



#### Structural accessories



### Main structure accessories



(F-1) 1pc

Two-Seat Frame



(F-2) 2pcs

**Back Frame** 



(F-3) 1pc

Seat Foam



(F-4) 1pc

Seat Pad Cover



F-5) 2pcs

**Back Foam** 



(F-6) 2pcs

**Back Cover** 



x2





### Hardware parts



#### Structural accessories



#### Main structure accessories



(G-1) 1pc

Back Frame Holder



(G-2) 1pc

Back Frame Holder



(G-3) 1pc

**Corner Seat Frame** 



(G-4) 1pc

Corner Side Panel



(G-5) 1pc

Corner Side Panel



(G-6) 1pc

Seat Foam



(G-7) 1pc

Seat Pad Cover



(G-8) 1pc

Back Foam(L)



G-9) 1pc

Back Cover(L)



G-10 1pc

Back Foam(R)



(G-11) 1pc

Back Cover(R)







# **Assembly Instruction of Combination**





# **Assembly Instruction of Combination**