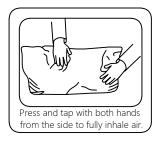

  Please do not take off the cover, and do not wash. of children or animals to avoid the risk of choking or suffocation.

Your cushions come vacuum packed and sealed for shipping. To restore the cushion's original shape, follow the steps below.

After packing up, place them in somewhere dry and ventilated. After about 72-96 hours. It can be restored to the best use condition.