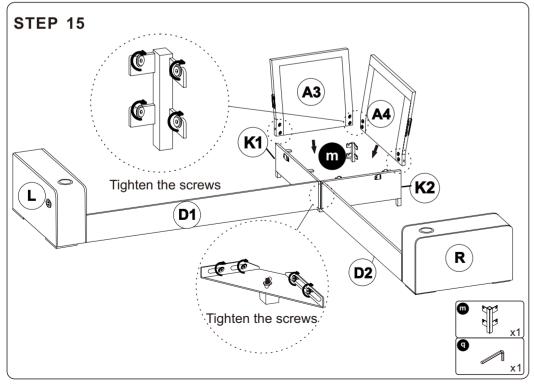

#### Main structure accessories

| <b>A3</b> | Corner-seat Back Fram | ne x1                     |  |
|-----------|-----------------------|---------------------------|--|
| <b>A4</b> | Corner-seat Back Fram | Corner-seat Back Frame x1 |  |
| E         | Pillow                | <b>x1</b>                 |  |
| <b>G</b>  | Cushion               | <b>x2</b>                 |  |
| H         | Chaise Cushion        | <b>x</b> 1                |  |
|           | Corner Cushion        | <b>x</b> 1                |  |
| J         | Corner Frame          | <b>x</b> 1                |  |
| K1        | Corner Side Bezel     | <b>x1</b>                 |  |
| K2        | Corner Side Bezel     | <b>v</b> 1                |  |