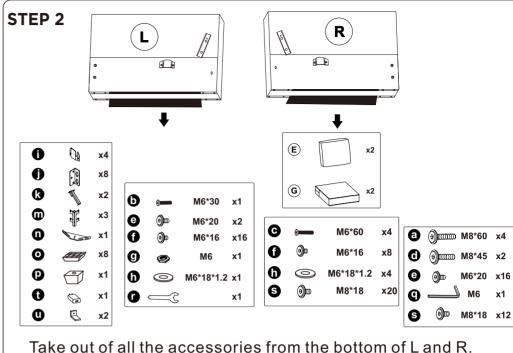

The following is the list of components contained in each box.

| Structure accessories |                   |            |  |  |  |
|-----------------------|-------------------|------------|--|--|--|
| 0                     | Connector         | х4         |  |  |  |
|                       | Connector         | x8         |  |  |  |
| <b>B</b>              | Middle leg        | <b>x2</b>  |  |  |  |
|                       | Corner leg        | <b>x</b> 3 |  |  |  |
| 0                     | Connector         | <b>x1</b>  |  |  |  |
| 0 #                   | <b>≅</b> Sofa leg | <b>x8</b>  |  |  |  |
| <b>0</b>              | Sofa leg          | <b>x1</b>  |  |  |  |
| 0 0                   | Power             | x1         |  |  |  |
| V E                   | L Shape Connector | <b>x2</b>  |  |  |  |

Hardware parts

**M6** 

**(1)** 

Allen Key

**x**1

Three-seat Iron Pipe x1