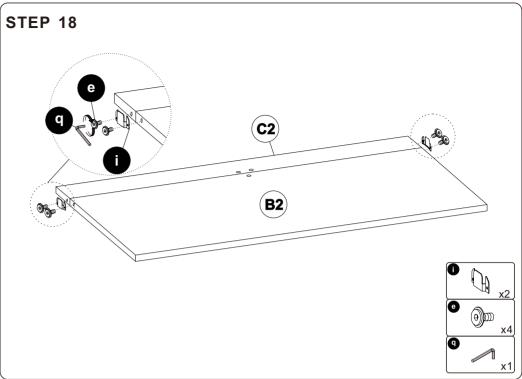

#### Main structure accessories

#### Main structure accessories

| main structure accessories |                      |            |  |  |
|----------------------------|----------------------|------------|--|--|
| <b>A2</b>                  | Two-seat Back Frame  | <b>x</b> 1 |  |  |
| <b>B2</b>                  | Two-seat Frame(L)    | <b>x1</b>  |  |  |
| <b>C2</b>                  | Two-seat Frame(S)    | <b>x1</b>  |  |  |
| <b>D2</b>                  | Two-seat Frame       | <b>x1</b>  |  |  |
| E                          | Pillow               | <b>x2</b>  |  |  |
| <b>(F</b> )                | Corner Pillow        | <b>x1</b>  |  |  |
| M                          | Ottoman Seat Frame   | <b>x1</b>  |  |  |
| N                          | Ottoman Bottom Bezel | <b>x1</b>  |  |  |
| 0                          | Ottoman Side Bezel   | <b>x2</b>  |  |  |
| <b>P</b>                   | Ottoman Side Bezel   | <b>x2</b>  |  |  |
| <b>Q2</b>                  | Two-seat Iron Pipe   | <b>x1</b>  |  |  |
| <b>Q3</b>                  | Ottoman Iron Pipe    | <b>x2</b>  |  |  |