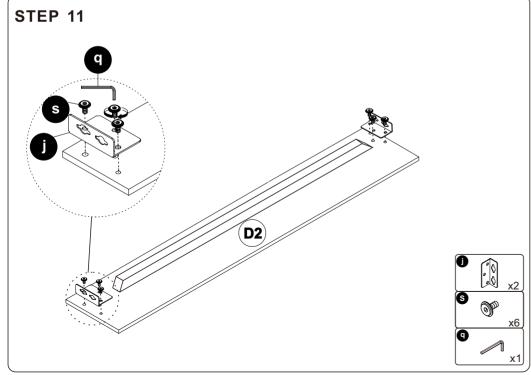

#### Main structure accessories

#### Main structure accessories

| main structure accessories |                      |            |  |  |
|----------------------------|----------------------|------------|--|--|
| <b>A2</b>                  | Two-seat Back Frame  | <b>x</b> 1 |  |  |
| <b>B2</b>                  | Two-seat Frame(L)    | <b>x1</b>  |  |  |
| <b>C2</b>                  | Two-seat Frame(S)    | <b>x1</b>  |  |  |
| <b>D2</b>                  | Two-seat Frame       | <b>x1</b>  |  |  |
| E                          | Pillow               | <b>x2</b>  |  |  |
| <b>(F</b> )                | Corner Pillow        | <b>x1</b>  |  |  |
| M                          | Ottoman Seat Frame   | <b>x1</b>  |  |  |
| N                          | Ottoman Bottom Bezel | <b>x1</b>  |  |  |
| 0                          | Ottoman Side Bezel   | <b>x2</b>  |  |  |
| <b>P</b>                   | Ottoman Side Bezel   | <b>x2</b>  |  |  |
| <b>Q2</b>                  | Two-seat Iron Pipe   | <b>x1</b>  |  |  |
| <b>Q3</b>                  | Ottoman Iron Pipe    | <b>x2</b>  |  |  |