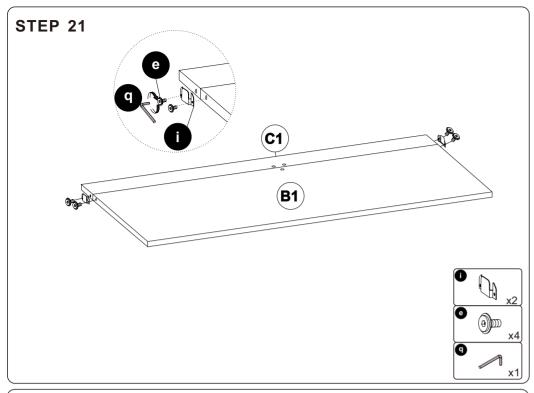

#### Main structure accessories

#### Main structure accessories

| main structure accessories |                      |            |  |  |
|----------------------------|----------------------|------------|--|--|
| <b>A2</b>                  | Two-seat Back Frame  | <b>x</b> 1 |  |  |
| <b>B2</b>                  | Two-seat Frame(L)    | <b>x1</b>  |  |  |
| <b>C2</b>                  | Two-seat Frame(S)    | <b>x1</b>  |  |  |
| <b>D2</b>                  | Two-seat Frame       | <b>x1</b>  |  |  |
| E                          | Pillow               | <b>x2</b>  |  |  |
| <b>(F</b> )                | Corner Pillow        | <b>x1</b>  |  |  |
| M                          | Ottoman Seat Frame   | <b>x1</b>  |  |  |
| N                          | Ottoman Bottom Bezel | <b>x1</b>  |  |  |
| 0                          | Ottoman Side Bezel   | <b>x2</b>  |  |  |
| <b>P</b>                   | Ottoman Side Bezel   | <b>x2</b>  |  |  |
| <b>Q2</b>                  | Two-seat Iron Pipe   | <b>x1</b>  |  |  |
| <b>Q3</b>                  | Ottoman Iron Pipe    | <b>x2</b>  |  |  |

#### Main structure accessories

| <b>A3</b> | Corner-seat Back Fram | ne x1                     |  |
|-----------|-----------------------|---------------------------|--|
| <b>A4</b> | Corner-seat Back Fram | Corner-seat Back Frame x1 |  |
| E         | Pillow                | <b>x1</b>                 |  |
| <b>G</b>  | Cushion               | <b>x2</b>                 |  |
| H         | Chaise Cushion        | <b>x</b> 1                |  |
|           | Corner Cushion        | <b>x</b> 1                |  |
| J         | Corner Frame          | <b>x</b> 1                |  |
| K1        | Corner Side Bezel     | <b>x1</b>                 |  |
| K2        | Corner Side Bezel     | <b>v</b> 1                |  |