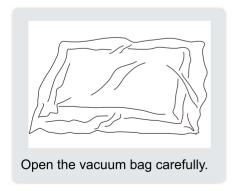

Your cushions come vacuum packed and sealed for shipping. To restore the cushion's original shape, follow the steps below.

After packing up, place them in somewhere dry and ventilated. After about 72-96 hours. It can be restored to the best use condition.