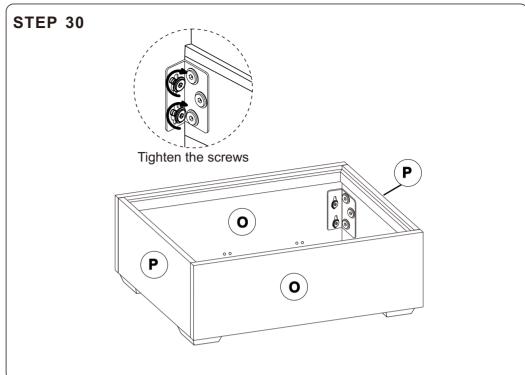

#### Main structure accessories

| main structure accessories |                      |            |  |  |
|----------------------------|----------------------|------------|--|--|
| <b>A2</b>                  | Two-seat Back Frame  | <b>x</b> 1 |  |  |
| <b>B2</b>                  | Two-seat Frame(L)    | <b>x1</b>  |  |  |
| <b>C2</b>                  | Two-seat Frame(S)    | <b>x1</b>  |  |  |
| <b>D2</b>                  | Two-seat Frame       | <b>x1</b>  |  |  |
| E                          | Pillow               | <b>x2</b>  |  |  |
| <b>(F</b> )                | Corner Pillow        | <b>x1</b>  |  |  |
| M                          | Ottoman Seat Frame   | <b>x1</b>  |  |  |
| N                          | Ottoman Bottom Bezel | <b>x1</b>  |  |  |
| 0                          | Ottoman Side Bezel   | <b>x2</b>  |  |  |
| <b>P</b>                   | Ottoman Side Bezel   | <b>x2</b>  |  |  |
| <b>Q2</b>                  | Two-seat Iron Pipe   | <b>x1</b>  |  |  |
| <b>Q3</b>                  | Ottoman Iron Pipe    | <b>x2</b>  |  |  |