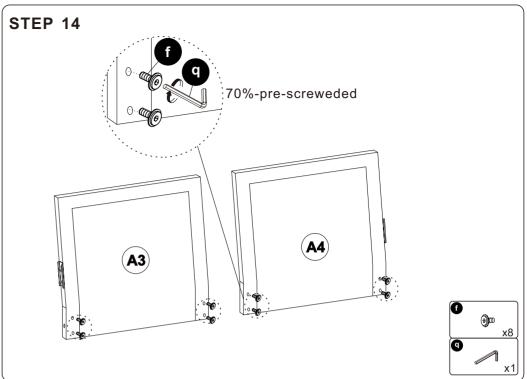

#### Main structure accessories

| <b>A3</b> | Corner-seat Back Fram | ne x1                     |  |
|-----------|-----------------------|---------------------------|--|
| <b>A4</b> | Corner-seat Back Fram | Corner-seat Back Frame x1 |  |
| E         | Pillow                | <b>x1</b>                 |  |
| <b>G</b>  | Cushion               | <b>x2</b>                 |  |
| H         | Chaise Cushion        | <b>x</b> 1                |  |
|           | Corner Cushion        | <b>x</b> 1                |  |
| J         | Corner Frame          | <b>x</b> 1                |  |
| K1        | Corner Side Bezel     | <b>x1</b>                 |  |
| K2        | Corner Side Bezel     | <b>v</b> 1                |  |