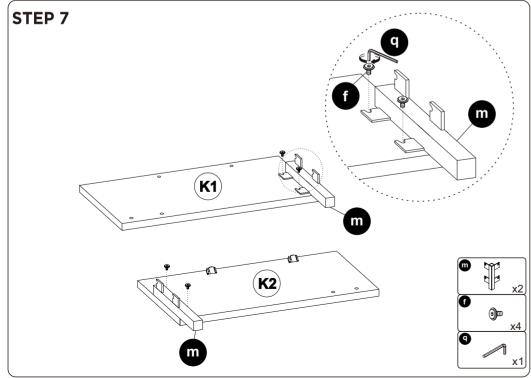

The following is the list of components contained in each box.

| Structure accessories |                   |            |  |  |  |
|-----------------------|-------------------|------------|--|--|--|
| 0                     | Connector         | х4         |  |  |  |
|                       | Connector         | x8         |  |  |  |
| <b>B</b>              | Middle leg        | <b>x2</b>  |  |  |  |
|                       | Corner leg        | <b>x</b> 3 |  |  |  |
| 0                     | Connector         | <b>x1</b>  |  |  |  |
| 0 #                   | <b>≅</b> Sofa leg | <b>x8</b>  |  |  |  |
| <b>0</b>              | Sofa leg          | <b>x1</b>  |  |  |  |
| 0 0                   | Power             | x1         |  |  |  |
| V E                   | L Shape Connector | <b>x2</b>  |  |  |  |

Hardware parts

**M6** 

**(1)** 

Allen Key

**x**1

Three-seat Iron Pipe x1