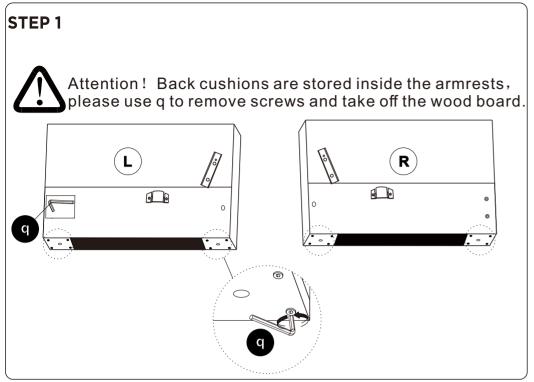

</b>                 |  |
| <b>G</b>  | Cushion               | <b>x2</b>                 |  |
| H         | Chaise Cushion        | <b>x</b> 1                |  |
|           | Corner Cushion        | <b>x</b> 1                |  |
| J         | Corner Frame          | <b>x</b> 1                |  |
| K1        | Corner Side Bezel     | <b>x1</b>                 |  |
| K2        | Corner Side Bezel     | <b>v</b> 1                |  |

#### **SOFA A3 A1 A4** F E **E** E **C1 G E** Q1 **G** $(\mathbf{H})$ **E B1 K1** This side up **A2 K2** $\bigcirc$ $\boxed{\textbf{D1}}$ **G** Tis see to B2 M **D2** Q2 **C2** 0 (N) $\bigcirc$ P 用用 0

## Main structure accessories























































### **Structural accessories**