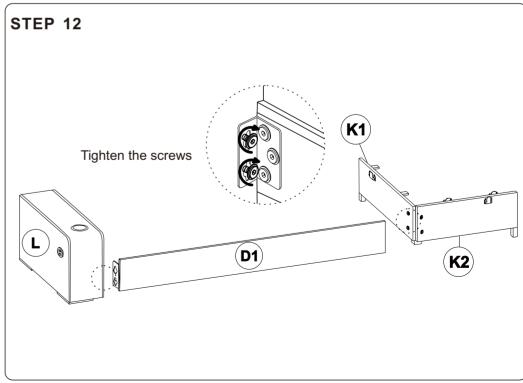

#### Main structure accessories

| <b>A3</b> | Corner-seat Back Fram | ne x1                     |  |
|-----------|-----------------------|---------------------------|--|
| <b>A4</b> | Corner-seat Back Fram | Corner-seat Back Frame x1 |  |
| E         | Pillow                | <b>x1</b>                 |  |
| <b>G</b>  | Cushion               | <b>x2</b>                 |  |
| H         | Chaise Cushion        | <b>x</b> 1                |  |
|           | Corner Cushion        | <b>x</b> 1                |  |
| J         | Corner Frame          | <b>x</b> 1                |  |
| K1        | Corner Side Bezel     | <b>x1</b>                 |  |
| K2        | Corner Side Bezel     | <b>v</b> 1                |  |