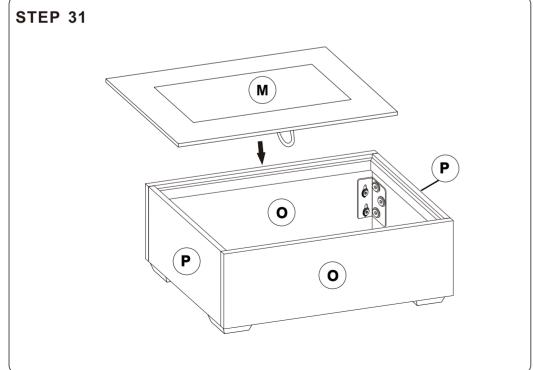

#### Main structure accessories

| main structure accessories |                      |            |  |  |
|----------------------------|----------------------|------------|--|--|
| <b>A2</b>                  | Two-seat Back Frame  | <b>x</b> 1 |  |  |
| <b>B2</b>                  | Two-seat Frame(L)    | <b>x1</b>  |  |  |
| <b>C2</b>                  | Two-seat Frame(S)    | <b>x1</b>  |  |  |
| <b>D2</b>                  | Two-seat Frame       | <b>x1</b>  |  |  |
| E                          | Pillow               | <b>x2</b>  |  |  |
| <b>(F</b> )                | Corner Pillow        | <b>x1</b>  |  |  |
| M                          | Ottoman Seat Frame   | <b>x1</b>  |  |  |
| N                          | Ottoman Bottom Bezel | <b>x1</b>  |  |  |
| 0                          | Ottoman Side Bezel   | <b>x2</b>  |  |  |
| <b>P</b>                   | Ottoman Side Bezel   | <b>x2</b>  |  |  |
| <b>Q2</b>                  | Two-seat Iron Pipe   | <b>x1</b>  |  |  |
| <b>Q3</b>                  | Ottoman Iron Pipe    | <b>x2</b>  |  |  |