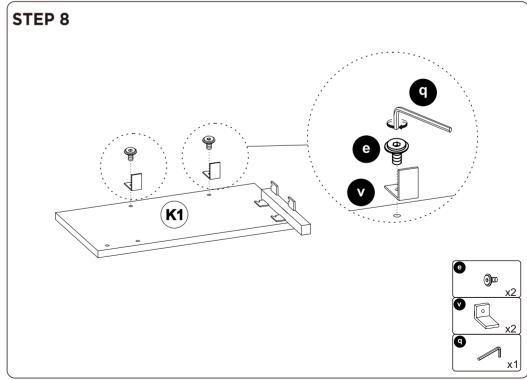

The following is the list of components contained in each box.

| Structure accessories |                   |            |  |  |  |
|-----------------------|-------------------|------------|--|--|--|
| 0                     | Connector         | х4         |  |  |  |
|                       | Connector         | x8         |  |  |  |
| <b>B</b>              | Middle leg        | <b>x2</b>  |  |  |  |
|                       | Corner leg        | <b>x</b> 3 |  |  |  |
| 0                     | Connector         | <b>x1</b>  |  |  |  |
| 0 #                   | <b>≅</b> Sofa leg | <b>x8</b>  |  |  |  |
| <b>0</b>              | Sofa leg          | <b>x1</b>  |  |  |  |
| 0 0                   | Power             | x1         |  |  |  |
| V E                   | L Shape Connector | <b>x2</b>  |  |  |  |

Hardware parts

**M6** 

**(1)** 

Allen Key

**x**1

Three-seat Iron Pipe x1