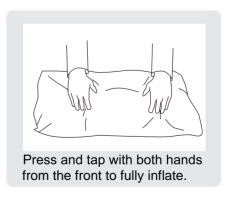

Your cushions come vacuum packed and sealed for shipping. To restore the cushion's original shape, follow the steps below.

After packing up, place them in somewhere dry and ventilated. After about 72-96 hours. It can be restored to the best use condition.