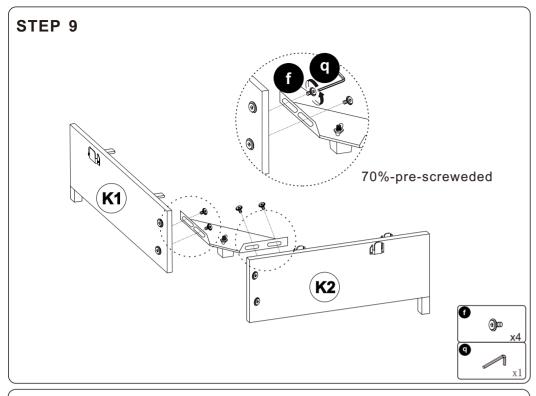

The following is the list of components contained in each box.

| Structure accessories |                   |            |  |  |  |
|-----------------------|-------------------|------------|--|--|--|
| 0                     | Connector         | х4         |  |  |  |
|                       | Connector         | x8         |  |  |  |
| <b>B</b>              | Middle leg        | <b>x2</b>  |  |  |  |
|                       | Corner leg        | <b>x</b> 3 |  |  |  |
| 0                     | Connector         | <b>x1</b>  |  |  |  |
| 0 #                   | <b>≅</b> Sofa leg | <b>x8</b>  |  |  |  |
| <b>0</b>              | Sofa leg          | <b>x1</b>  |  |  |  |
| 0 0                   | Power             | x1         |  |  |  |
| V E                   | L Shape Connector | <b>x2</b>  |  |  |  |

Hardware parts

**M6** 

**(1)** 

Allen Key

**x**1

Three-seat Iron Pipe x1