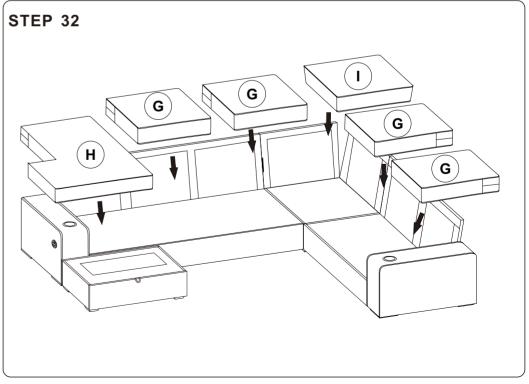

#### Main structure accessories

| <b>A3</b> | Corner-seat Back Fram | ne x1                     |  |
|-----------|-----------------------|---------------------------|--|
| <b>A4</b> | Corner-seat Back Fram | Corner-seat Back Frame x1 |  |
| E         | Pillow                | <b>x1</b>                 |  |
| <b>G</b>  | Cushion               | <b>x2</b>                 |  |
| H         | Chaise Cushion        | <b>x</b> 1                |  |
|           | Corner Cushion        | <b>x</b> 1                |  |
| J         | Corner Frame          | <b>x</b> 1                |  |
| K1        | Corner Side Bezel     | <b>x1</b>                 |  |
| K2        | Corner Side Bezel     | <b>v</b> 1                |  |