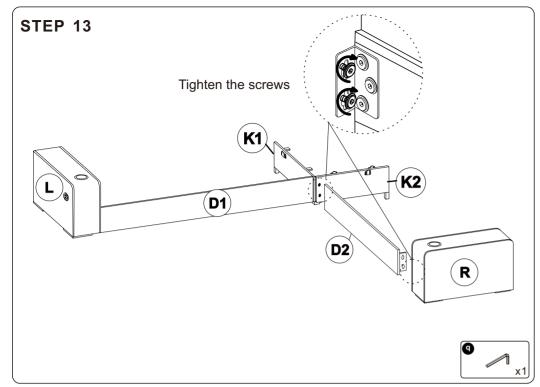

#### Main structure accessories

| <b>A3</b> | Corner-seat Back Fram | ne x1                     |  |
|-----------|-----------------------|---------------------------|--|
| <b>A4</b> | Corner-seat Back Fram | Corner-seat Back Frame x1 |  |
| E         | Pillow                | <b>x1</b>                 |  |
| <b>G</b>  | Cushion               | <b>x2</b>                 |  |
| H         | Chaise Cushion        | <b>x</b> 1                |  |
|           | Corner Cushion        | <b>x</b> 1                |  |
| J         | Corner Frame          | <b>x</b> 1                |  |
| K1        | Corner Side Bezel     | <b>x1</b>                 |  |
| K2        | Corner Side Bezel     | <b>v</b> 1                |  |