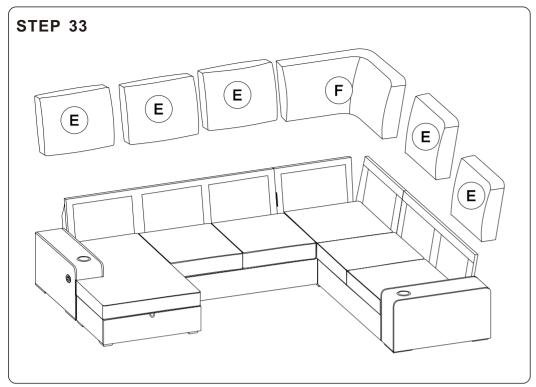

#### Main structure accessories

| main structure accessories |                      |            |  |  |
|----------------------------|----------------------|------------|--|--|
| <b>A2</b>                  | Two-seat Back Frame  | <b>x</b> 1 |  |  |
| <b>B2</b>                  | Two-seat Frame(L)    | <b>x1</b>  |  |  |
| <b>C2</b>                  | Two-seat Frame(S)    | <b>x1</b>  |  |  |
| <b>D2</b>                  | Two-seat Frame       | <b>x1</b>  |  |  |
| E                          | Pillow               | <b>x2</b>  |  |  |
| <b>(F</b> )                | Corner Pillow        | <b>x1</b>  |  |  |
| M                          | Ottoman Seat Frame   | <b>x1</b>  |  |  |
| N                          | Ottoman Bottom Bezel | <b>x1</b>  |  |  |
| 0                          | Ottoman Side Bezel   | <b>x2</b>  |  |  |
| <b>P</b>                   | Ottoman Side Bezel   | <b>x2</b>  |  |  |
| <b>Q2</b>                  | Two-seat Iron Pipe   | <b>x1</b>  |  |  |
| <b>Q3</b>                  | Ottoman Iron Pipe    | <b>x2</b>  |  |  |

#### Main structure accessories

| <b>A3</b> | Corner-seat Back Fram | ne x1                     |  |
|-----------|-----------------------|---------------------------|--|
| <b>A4</b> | Corner-seat Back Fram | Corner-seat Back Frame x1 |  |
| E         | Pillow                | <b>x1</b>                 |  |
| <b>G</b>  | Cushion               | <b>x2</b>                 |  |
| H         | Chaise Cushion        | <b>x</b> 1                |  |
|           | Corner Cushion        | <b>x</b> 1                |  |
| J         | Corner Frame          | <b>x</b> 1                |  |
| K1        | Corner Side Bezel     | <b>x1</b>                 |  |
| K2        | Corner Side Bezel     | <b>v</b> 1                |  |