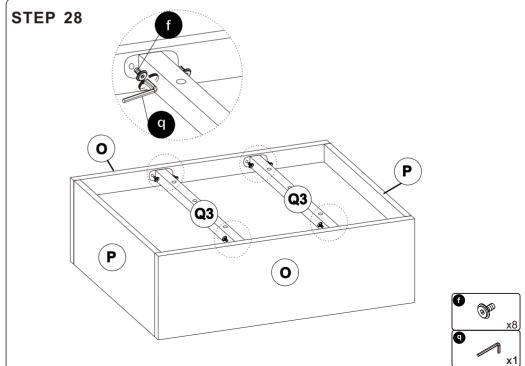

| <b>x2</b>                 |  |
| H         | Chaise Cushion        | <b>x</b> 1                |  |
|           | Corner Cushion        | <b>x</b> 1                |  |
| J         | Corner Frame          | <b>x</b> 1                |  |
| K1        | Corner Side Bezel     | <b>x1</b>                 |  |
| K2        | Corner Side Bezel     | <b>v</b> 1                |  |

#### **SOFA A3 A1 A4** F E **E** E **C1 G E** Q1 **G** $(\mathbf{H})$ **E B1 K1** This side up **A2 K2** $\bigcirc$ $\boxed{\textbf{D1}}$ **G** Tis see to B2 M **D2** Q2 **C2** 0 (N) $\bigcirc$ P 用用 0

## Main structure accessories























































### **Structural accessories**