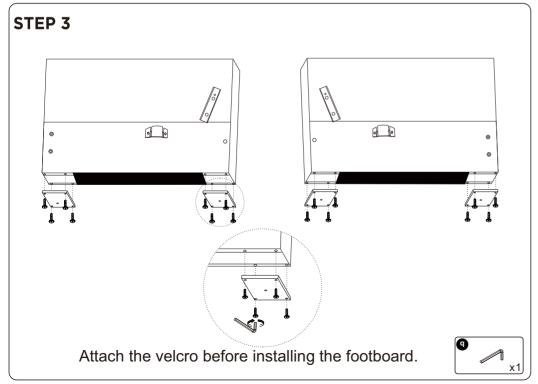

The following is the list of components contained in each box.

| Structure accessories |                   |            |  |  |  |
|-----------------------|-------------------|------------|--|--|--|
| 0                     | Connector         | х4         |  |  |  |
|                       | Connector         | x8         |  |  |  |
| <b>B</b>              | Middle leg        | <b>x2</b>  |  |  |  |
|                       | Corner leg        | <b>x</b> 3 |  |  |  |
| 0                     | Connector         | <b>x1</b>  |  |  |  |
| 0 #                   | <b>≅</b> Sofa leg | <b>x8</b>  |  |  |  |
| <b>0</b>              | Sofa leg          | <b>x1</b>  |  |  |  |
| 0 0                   | Power             | x1         |  |  |  |
| V E                   | L Shape Connector | <b>x2</b>  |  |  |  |

Hardware parts

**M6** 

**(1)** 

Allen Key

**x**1

Three-seat Iron Pipe x1