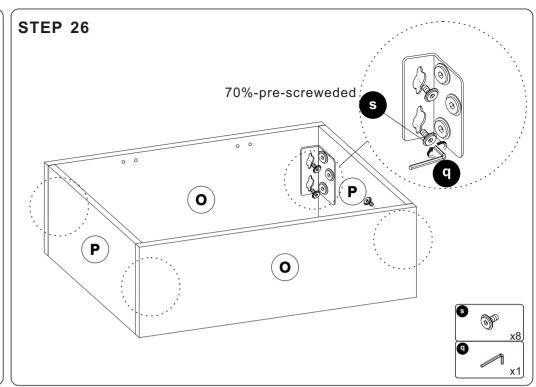

| <b>x2</b>                 |  |
| H         | Chaise Cushion        | <b>x</b> 1                |  |
|           | Corner Cushion        | <b>x</b> 1                |  |
| J         | Corner Frame          | <b>x</b> 1                |  |
| K1        | Corner Side Bezel     | <b>x1</b>                 |  |
| K2        | Corner Side Bezel     | <b>v</b> 1                |  |

#### **SOFA A3 A1 A4** F E **E** E **C1 G E** Q1 **G** $(\mathbf{H})$ **E B1 K1** This side up **A2 K2** $\bigcirc$ $\boxed{\textbf{D1}}$ **G** Tis see to B2 M **D2** Q2 **C2** 0 (N) $\bigcirc$ P 用用 0

## Main structure accessories























































### **Structural accessories**