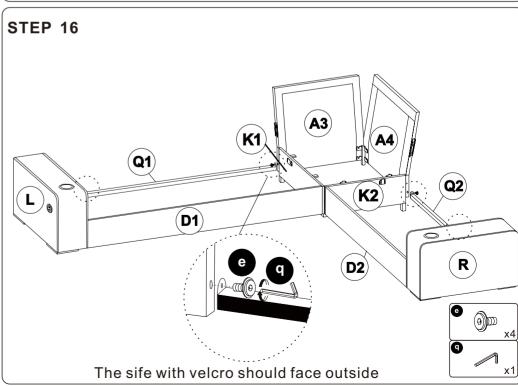

#### Main structure accessories

| <b>A3</b> | Corner-seat Back Fram | ne x1                     |  |
|-----------|-----------------------|---------------------------|--|
| <b>A4</b> | Corner-seat Back Fram | Corner-seat Back Frame x1 |  |
| E         | Pillow                | <b>x1</b>                 |  |
| <b>G</b>  | Cushion               | <b>x2</b>                 |  |
| H         | Chaise Cushion        | <b>x</b> 1                |  |
|           | Corner Cushion        | <b>x</b> 1                |  |
| J         | Corner Frame          | <b>x</b> 1                |  |
| K1        | Corner Side Bezel     | <b>x1</b>                 |  |
| K2        | Corner Side Bezel     | <b>v</b> 1                |  |