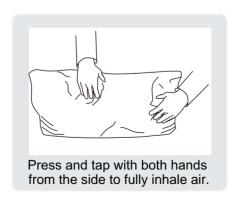

Your cushions come vacuum packed and sealed for shipping. To restore the cushion's original shape, follow the steps below.

After packing up, place them in somewhere dry and ventilated. After about 72-96 hours. It can be restored to the best use condition.