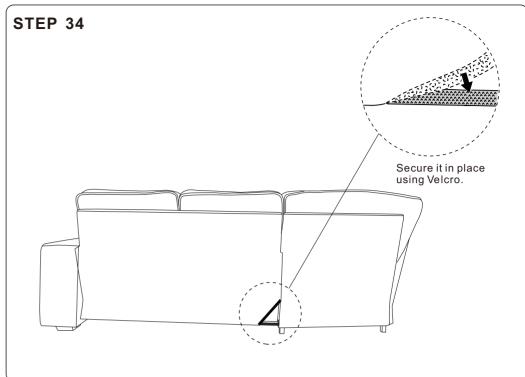

>x2</b>                 |  |
| H         | Chaise Cushion        | <b>x</b> 1                |  |
|           | Corner Cushion        | <b>x</b> 1                |  |
| J         | Corner Frame          | <b>x</b> 1                |  |
| K1        | Corner Side Bezel     | <b>x1</b>                 |  |
| K2        | Corner Side Bezel     | <b>v</b> 1                |  |

#### **SOFA A3 A1 A4** F E **E** E **C1 G E** Q1 **G** $(\mathbf{H})$ **E B1 K1** This side up **A2 K2** $\bigcirc$ $\boxed{\textbf{D1}}$ **G** Tis see to B2 M **D2** Q2 **C2** 0 (N) $\bigcirc$ P 用用 0

## Main structure accessories























































### **Structural accessories**