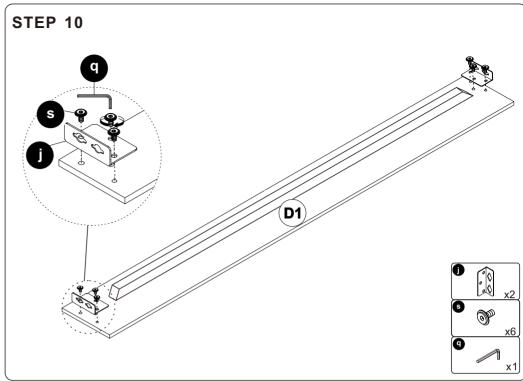

#### Main structure accessories

#### Main structure accessories

| main structure accessories |                      |            |  |  |
|----------------------------|----------------------|------------|--|--|
| <b>A2</b>                  | Two-seat Back Frame  | <b>x</b> 1 |  |  |
| <b>B2</b>                  | Two-seat Frame(L)    | <b>x1</b>  |  |  |
| <b>C2</b>                  | Two-seat Frame(S)    | <b>x1</b>  |  |  |
| <b>D2</b>                  | Two-seat Frame       | <b>x1</b>  |  |  |
| E                          | Pillow               | <b>x2</b>  |  |  |
| <b>(F</b> )                | Corner Pillow        | <b>x1</b>  |  |  |
| M                          | Ottoman Seat Frame   | <b>x1</b>  |  |  |
| N                          | Ottoman Bottom Bezel | <b>x1</b>  |  |  |
| 0                          | Ottoman Side Bezel   | <b>x2</b>  |  |  |
| <b>P</b>                   | Ottoman Side Bezel   | <b>x2</b>  |  |  |
| <b>Q2</b>                  | Two-seat Iron Pipe   | <b>x1</b>  |  |  |
| <b>Q3</b>                  | Ottoman Iron Pipe    | <b>x2</b>  |  |  |