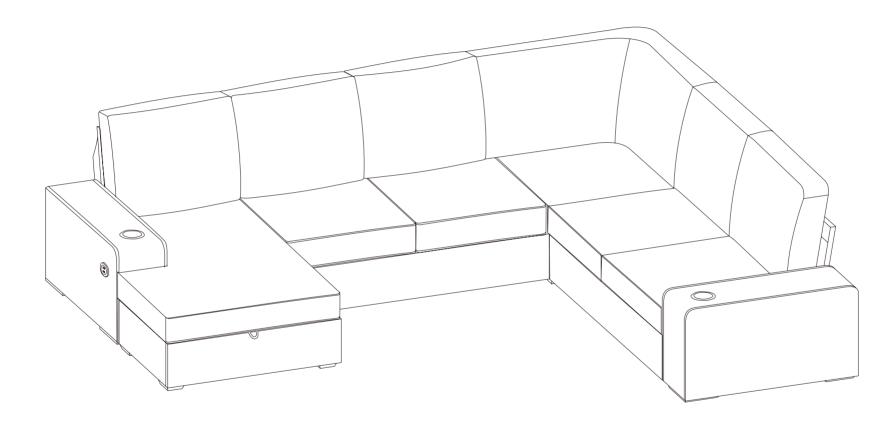

#### **SOFA A3 A1 A4** F E **E** E **C1 G E** Q1 **G** $(\mathbf{H})$ **E B1 K1** This side up **A2 K2** $\bigcirc$ $\boxed{\textbf{D1}}$ **G** Tis see to B2 M **D2** Q2 **C2** 0 (N) $\bigcirc$ P 用用 0