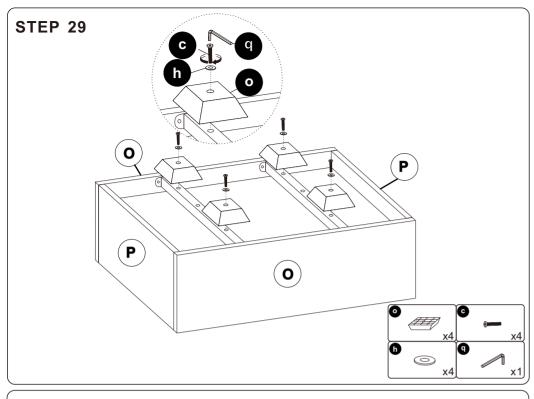

| <b>x2</b>                 |  |
| H         | Chaise Cushion        | <b>x</b> 1                |  |
|           | Corner Cushion        | <b>x</b> 1                |  |
| J         | Corner Frame          | <b>x</b> 1                |  |
| K1        | Corner Side Bezel     | <b>x1</b>                 |  |
| K2        | Corner Side Bezel     | <b>v</b> 1                |  |

#### **SOFA A3 A1 A4** F E **E** E **C1 G E** Q1 **G** $(\mathbf{H})$ **E B1 K1** This side up **A2 K2** $\bigcirc$ $\boxed{\textbf{D1}}$ **G** Tis see to B2 M **D2** Q2 **C2** 0 (N) $\bigcirc$ P 用用 0

## Main structure accessories























































### **Structural accessories**