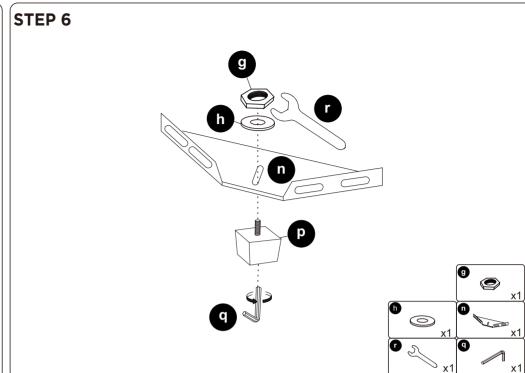

|  |
| <b>G</b>  | Cushion               | <b>x2</b>                 |  |
| H         | Chaise Cushion        | <b>x</b> 1                |  |
|           | Corner Cushion        | <b>x</b> 1                |  |
| J         | Corner Frame          | <b>x</b> 1                |  |
| K1        | Corner Side Bezel     | <b>x1</b>                 |  |
| K2        | Corner Side Bezel     | <b>v</b> 1                |  |

#### **SOFA A3 A1 A4** F E **E** E **C1 G E** Q1 **G** $(\mathbf{H})$ **E B1 K1** This side up **A2 K2** $\bigcirc$ $\boxed{\textbf{D1}}$ **G** Tis see to B2 M **D2** Q2 **C2** 0 (N) $\bigcirc$ P 用用 0

## Main structure accessories























































### **Structural accessories**