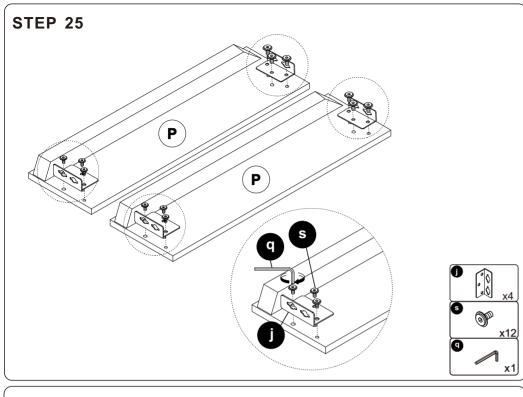

| <b>x2</b>                 |  |
| H         | Chaise Cushion        | <b>x</b> 1                |  |
|           | Corner Cushion        | <b>x</b> 1                |  |
| J         | Corner Frame          | <b>x</b> 1                |  |
| K1        | Corner Side Bezel     | <b>x1</b>                 |  |
| K2        | Corner Side Bezel     | <b>v</b> 1                |  |

#### **SOFA A3 A1 A4** F E **E** E **C1 G E** Q1 **G** $(\mathbf{H})$ **E B1 K1** This side up **A2 K2** $\bigcirc$ $\boxed{\textbf{D1}}$ **G** Tis see to B2 M **D2** Q2 **C2** 0 (N) $\bigcirc$ P 用用 0

## Main structure accessories























































### **Structural accessories**