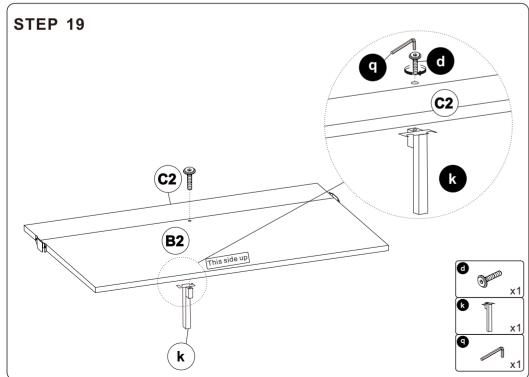

#### Main structure accessories

#### Main structure accessories

| main structure accessories |                      |            |  |  |
|----------------------------|----------------------|------------|--|--|
| <b>A2</b>                  | Two-seat Back Frame  | <b>x</b> 1 |  |  |
| <b>B2</b>                  | Two-seat Frame(L)    | <b>x1</b>  |  |  |
| <b>C2</b>                  | Two-seat Frame(S)    | <b>x1</b>  |  |  |
| <b>D2</b>                  | Two-seat Frame       | <b>x1</b>  |  |  |
| E                          | Pillow               | <b>x2</b>  |  |  |
| <b>(F</b> )                | Corner Pillow        | <b>x1</b>  |  |  |
| M                          | Ottoman Seat Frame   | <b>x1</b>  |  |  |
| N                          | Ottoman Bottom Bezel | <b>x1</b>  |  |  |
| 0                          | Ottoman Side Bezel   | <b>x2</b>  |  |  |
| <b>P</b>                   | Ottoman Side Bezel   | <b>x2</b>  |  |  |
| <b>Q2</b>                  | Two-seat Iron Pipe   | <b>x1</b>  |  |  |
| <b>Q3</b>                  | Ottoman Iron Pipe    | <b>x2</b>  |  |  |