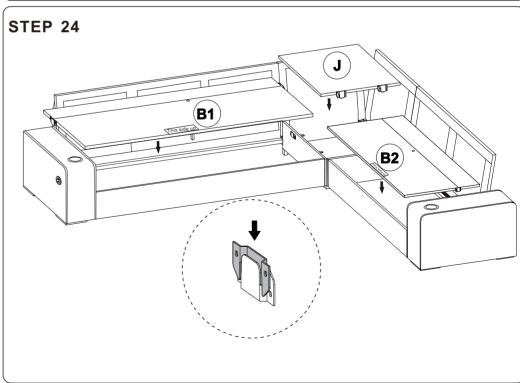

n               | <b>x2</b>                 |  |
| H         | Chaise Cushion        | <b>x</b> 1                |  |
|           | Corner Cushion        | <b>x</b> 1                |  |
| J         | Corner Frame          | <b>x</b> 1                |  |
| K1        | Corner Side Bezel     | <b>x1</b>                 |  |
| K2        | Corner Side Bezel     | <b>v</b> 1                |  |

#### **SOFA A3 A1 A4** F E **E** E **C1 G E** Q1 **G** $(\mathbf{H})$ **E B1 K1** This side up **A2 K2** $\bigcirc$ $\boxed{\textbf{D1}}$ **G** Tis see to B2 M **D2** Q2 **C2** 0 (N) $\bigcirc$ P 用用 0

## Main structure accessories























































### **Structural accessories**