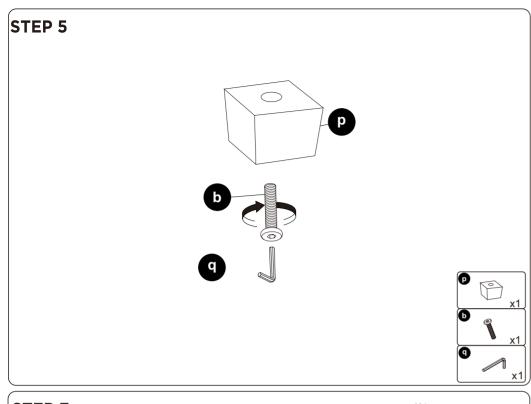

The following is the list of components contained in each box.

| Structure accessories |                   |            |  |  |  |
|-----------------------|-------------------|------------|--|--|--|
| 0                     | Connector         | х4         |  |  |  |
|                       | Connector         | x8         |  |  |  |
| <b>B</b>              | Middle leg        | <b>x2</b>  |  |  |  |
|                       | Corner leg        | <b>x</b> 3 |  |  |  |
| 0                     | Connector         | <b>x1</b>  |  |  |  |
| 0 #                   | <b>≅</b> Sofa leg | <b>x8</b>  |  |  |  |
| <b>0</b>              | Sofa leg          | <b>x1</b>  |  |  |  |
| 0 0                   | Power             | x1         |  |  |  |
| V E                   | L Shape Connector | <b>x2</b>  |  |  |  |

Hardware parts

**M6** 

**(1)** 

Allen Key

**x**1

Three-seat Iron Pipe x1