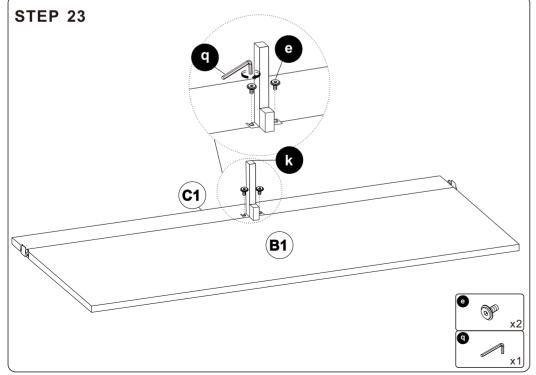

ion               | <b>x2</b>                 |  |
| H         | Chaise Cushion        | <b>x</b> 1                |  |
|           | Corner Cushion        | <b>x</b> 1                |  |
| J         | Corner Frame          | <b>x</b> 1                |  |
| K1        | Corner Side Bezel     | <b>x1</b>                 |  |
| K2        | Corner Side Bezel     | <b>v</b> 1                |  |

#### **SOFA A3 A1 A4** F E **E** E **C1 G E** Q1 **G** $(\mathbf{H})$ **E B1 K1** This side up **A2 K2** $\bigcirc$ $\boxed{\textbf{D1}}$ **G** Tis see to B2 M **D2** Q2 **C2** 0 (N) $\bigcirc$ P 用用 0

## Main structure accessories























































### **Structural accessories**