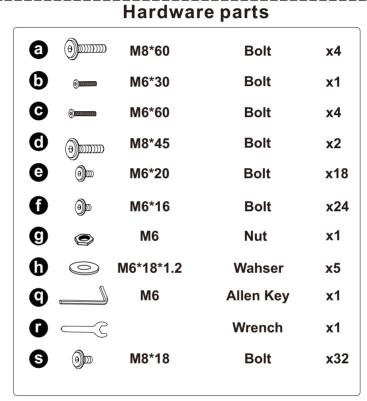

the list of components contained in each box.





| Structure accessories |                   |            |  |  |  |
|-----------------------|-------------------|------------|--|--|--|
| 0                     | Connector         | х4         |  |  |  |
|                       | Connector         | x8         |  |  |  |
| <b>B</b>              | Middle leg        | <b>x2</b>  |  |  |  |
|                       | Corner leg        | <b>x</b> 3 |  |  |  |
| 0                     | Connector         | <b>x1</b>  |  |  |  |
| 0 #                   | <b>≅</b> Sofa leg | <b>x8</b>  |  |  |  |
| <b>0</b>              | Sofa leg          | <b>x1</b>  |  |  |  |
| 0 0                   | Power             | x1         |  |  |  |
| V E                   | L Shape Connector | <b>x2</b>  |  |  |  |



Hardware parts

**M6** 

**(1)** 

Allen Key

**x**1



Three-seat Iron Pipe x1

#### Main structure accessories





#### Main structure accessories

| main structure accessories |                      |            |  |  |
|----------------------------|----------------------|------------|--|--|
| <b>A2</b>                  | Two-seat Back Frame  | <b>x</b> 1 |  |  |
| <b>B2</b>                  | Two-seat Frame(L)    | <b>x1</b>  |  |  |
| <b>C2</b>                  | Two-seat Frame(S)    | <b>x1</b>  |  |  |
| <b>D2</b>                  | Two-seat Frame       | <b>x1</b>  |  |  |
| E                          | Pillow               | <b>x2</b>  |  |  |
| <b>(F</b> )                | Corner Pillow        | <b>x1</b>  |  |  |
| M                          | Ottoman Seat Frame   | <b>x1</b>