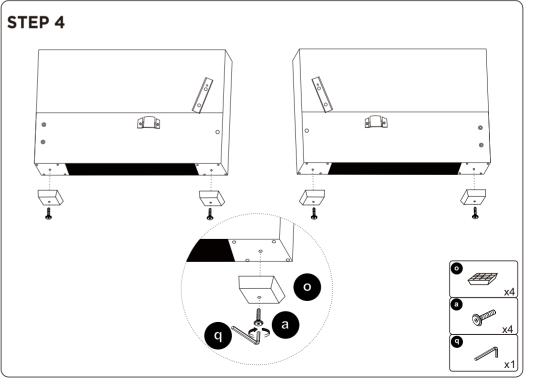

The following is the list of components contained in each box.

| Structure accessories |                   |            |  |  |  |
|-----------------------|-------------------|------------|--|--|--|
| 0                     | Connector         | х4         |  |  |  |
|                       | Connector         | x8         |  |  |  |
| <b>B</b>              | Middle leg        | <b>x2</b>  |  |  |  |
|                       | Corner leg        | <b>x</b> 3 |  |  |  |
| 0                     | Connector         | <b>x1</b>  |  |  |  |
| 0 #                   | <b>≅</b> Sofa leg | <b>x8</b>  |  |  |  |
| <b>0</b>              | Sofa leg          | <b>x1</b>  |  |  |  |
| 0 0                   | Power             | x1         |  |  |  |
| V E                   | L Shape Connector | <b>x2</b>  |  |  |  |

Hardware parts

**M6** 

**(1)** 

Allen Key

**x**1

Three-seat Iron Pipe x1