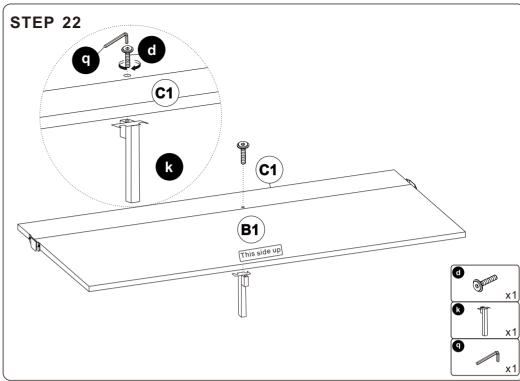

shion               | <b>x2</b>                 |  |
| H         | Chaise Cushion        | <b>x</b> 1                |  |
|           | Corner Cushion        | <b>x</b> 1                |  |
| J         | Corner Frame          | <b>x</b> 1                |  |
| K1        | Corner Side Bezel     | <b>x1</b>                 |  |
| K2        | Corner Side Bezel     | <b>v</b> 1                |  |

#### **SOFA A3 A1 A4** F E **E** E **C1 G E** Q1 **G** $(\mathbf{H})$ **E B1 K1** This side up **A2 K2** $\bigcirc$ $\boxed{\textbf{D1}}$ **G** Tis see to B2 M **D2** Q2 **C2** 0 (N) $\bigcirc$ P 用用 0

## Main structure accessories























































### **Structural accessories**