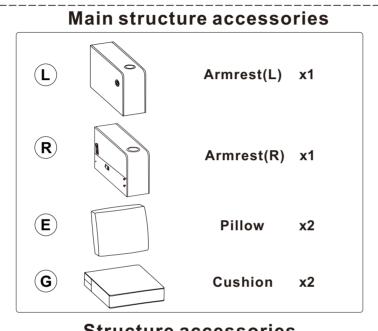

#### Main structure accessories

#### Main structure accessories

| main structure accessories |                      |            |  |  |
|----------------------------|----------------------|------------|--|--|
| <b>A2</b>                  | Two-seat Back Frame  | <b>x</b> 1 |  |  |
| <b>B2</b>                  | Two-seat Frame(L)    | <b>x1</b>  |  |  |
| <b>C2</b>                  | Two-seat Frame(S)    | <b>x1</b>  |  |  |
| <b>D2</b>                  | Two-seat Frame       | <b>x1</b>  |  |  |
| E                          | Pillow               | <b>x2</b>  |  |  |
| <b>(F</b> )                | Corner Pillow        | <b>x1</b>  |  |  |
| M                          | Ottoman Seat Frame   | <b>x1</b>  |  |  |
| N                          | Ottoman Bottom Bezel | <b>x1</b>  |  |  |
| 0                          | Ottoman Side Bezel   | <b>x2</b>  |  |  |
| <b>P</b>                   | Ottoman Side Bezel   | <b>x2</b>  |  |  |
| <b>Q2</b>                  | Two-seat Iron Pipe   | <b>x1</b>  |  |  |
| <b>Q3</b>                  | Ottoman Iron Pipe    | <b>x2</b>  |  |  |