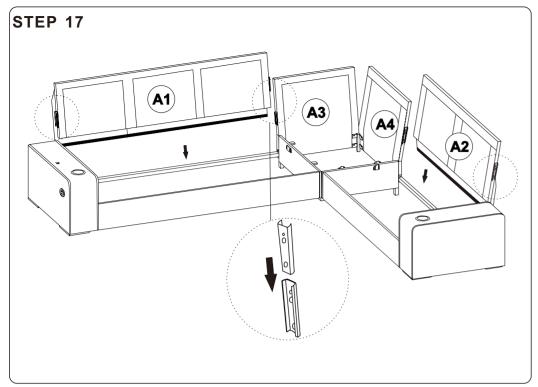

#### Main structure accessories

| <b>A3</b> | Corner-seat Back Fram | ne x1                     |  |
|-----------|-----------------------|---------------------------|--|
| <b>A4</b> | Corner-seat Back Fram | Corner-seat Back Frame x1 |  |
| E         | Pillow                | <b>x1</b>                 |  |
| <b>G</b>  | Cushion               | <b>x2</b>                 |  |
| H         | Chaise Cushion        | <b>x</b> 1                |  |
|           | Corner Cushion        | <b>x</b> 1                |  |
| J         | Corner Frame          | <b>x</b> 1                |  |
| K1        | Corner Side Bezel     | <b>x1</b>                 |  |
| K2        | Corner Side Bezel     | <b>v</b> 1                |  |