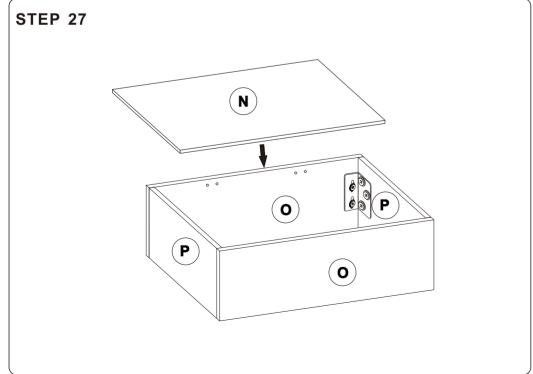

| <b>x2</b>                 |  |
| H         | Chaise Cushion        | <b>x</b> 1                |  |
|           | Corner Cushion        | <b>x</b> 1                |  |
| J         | Corner Frame          | <b>x</b> 1                |  |
| K1        | Corner Side Bezel     | <b>x1</b>                 |  |
| K2        | Corner Side Bezel     | <b>v</b> 1                |  |

#### **SOFA A3 A1 A4** F E **E** E **C1 G E** Q1 **G** $(\mathbf{H})$ **E B1 K1** This side up **A2 K2** $\bigcirc$ $\boxed{\textbf{D1}}$ **G** Tis see to B2 M **D2** Q2 **C2** 0 (N) $\bigcirc$ P 用用 0

## Main structure accessories























































### **Structural accessories**