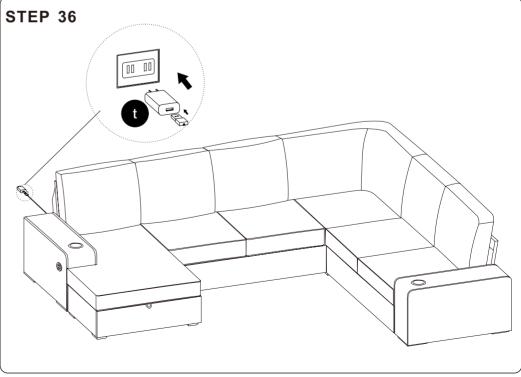

/b>                 |  |
| H         | Chaise Cushion        | <b>x</b> 1                |  |
|           | Corner Cushion        | <b>x</b> 1                |  |
| J         | Corner Frame          | <b>x</b> 1                |  |
| K1        | Corner Side Bezel     | <b>x1</b>                 |  |
| K2        | Corner Side Bezel     | <b>v</b> 1                |  |

#### **SOFA A3 A1 A4** F E **E** E **C1 G E** Q1 **G** $(\mathbf{H})$ **E B1 K1** This side up **A2 K2** $\bigcirc$ $\boxed{\textbf{D1}}$ **G** Tis see to B2 M **D2** Q2 **C2** 0 (N) $\bigcirc$ P 用用 0

## Main structure accessories























































### **Structural accessories**