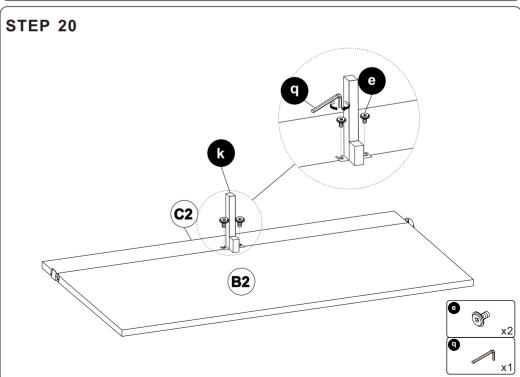

#### Main structure accessories

#### Main structure accessories

| main structure accessories |                      |            |  |  |
|----------------------------|----------------------|------------|--|--|
| <b>A2</b>                  | Two-seat Back Frame  | <b>x</b> 1 |  |  |
| <b>B2</b>                  | Two-seat Frame(L)    | <b>x1</b>  |  |  |
| <b>C2</b>                  | Two-seat Frame(S)    | <b>x1</b>  |  |  |
| <b>D2</b>                  | Two-seat Frame       | <b>x1</b>  |  |  |
| E                          | Pillow               | <b>x2</b>  |  |  |
| <b>(F</b> )                | Corner Pillow        | <b>x1</b>  |  |  |
| M                          | Ottoman Seat Frame   | <b>x1</b>  |  |  |
| N                          | Ottoman Bottom Bezel | <b>x1</b>  |  |  |
| 0                          | Ottoman Side Bezel   | <b>x2</b>  |  |  |
| <b>P</b>                   | Ottoman Side Bezel   | <b>x2</b>  |  |  |
| <b>Q2</b>                  | Two-seat Iron Pipe   | <b>x1</b>  |  |  |
| <b>Q3</b>                  | Ottoman Iron Pipe    | <b>x2</b>  |  |  |