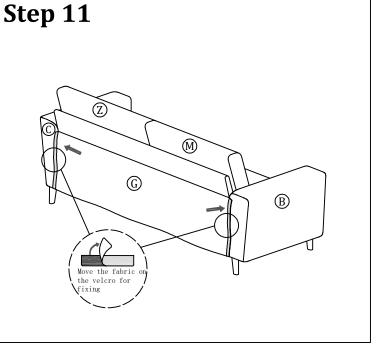

#### Main structure accessories

B 1pc
Armrest(L)

© 1pc Armrest(R)

① 1pc Front bezel

(E) 1pc Seat frame

G 1pc
Back frame

H 2pcs Seat foam

① 2pcs Seat pad cover

(K) 1pcs Back foam(L)

M 1pc Back cover(L)

Y 1pc Back foam(R)

Z 1pcBack cover(R)

(F1) 2pcs Armrest foam

F2 2pcs Armrest cover

F3 2pcs Pillow foam

F4 2pcs Pillow cover