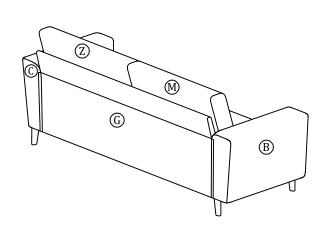

#### Main structure accessories

B 1pc
Armrest(L)

© 1pc Armrest(R)

① 1pc Front bezel

(E) 1pc Seat frame

G 1pc
Back frame

H 2pcs Seat foam

① 2pcs Seat pad cover

(K) 1pcs Back foam(L)

M 1pc Back cover(L)

Y 1pc Back foam(R)

Z 1pcBack cover(R)

(F1) 2pcs Armrest foam

F2 2pcs Armrest cover

F3 2pcs Pillow foam

F4 2pcs Pillow cover