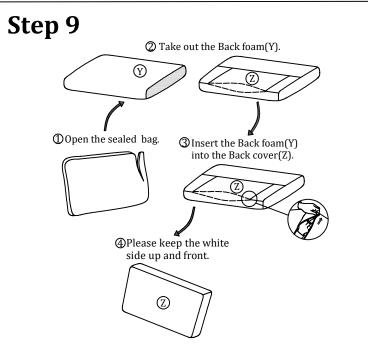

(K) 1pcs Back foam(L)

M 1pc Back cover(L)

Y 1pc Back foam(R)

Z 1pcBack cover(R)

(F1) 2pcs Armrest foam

F2 2pcs Armrest cover

F3 2pcs Pillow foam

F4 2pcs Pillow cover