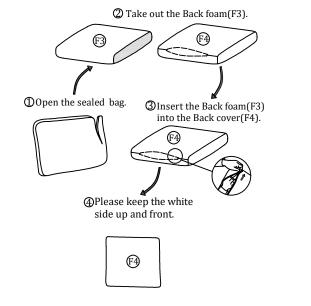

  Please do not take off the cover, and do not wash. of children or animals to avoid the risk of choking or suffocation.

Your cushions come vacuum packed and sealed for shipping. To restore the cushion's original shape, follow the steps below.

After packing up, place them in somewhere dry and ventilated. After about 72-96 hours. It can be restored to the best use condition.