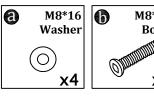

padded area, in the room that it is intended for. Approximate assembly time: 30 minutes.
- Please do not throw away any of the packaging or the instruction until you have checked all the components and hardware and the furniture is fully assembled. Please ensure that the packaging is disposed in a safe and environmentally friendly way.
- Keep all components and packaging out of reach 

  Please do not take off the cover, and do not wash. of children or animals to avoid the risk of choking or suffocation.

Your cushions come vacuum packed and sealed for shipping. To restore the cushion's original shape, follow the steps below.









After packing up, place them in somewhere dry and ventilated. After about 72-96 hours. It can be restored to the best use condition.



#### Hardware parts







#### Structural accessories



#### Main structure accessories



B 1pc
Armrest(L)



© 1pc Armrest(R)



① 1pc Front bezel



(E) 1pc Seat frame



G 1pc
Back frame



H 2pcs Seat foam



① 2pcs Seat pad cover



(K) 1pcs Back foam(L)



M 1pc Back cover(L)



Y 1pc Back foam(R)



Z 1pcBack cover(R)



(F1) 2pcs Armrest foam



F2 2pcs Armrest cover



F3 2pcs Pillow foam



F4 2pcs Pillow cover















### Step 12



Step 13



Step 14



Step 15



Step 16



**Step 17** 



# Assembly Instruction of Combination