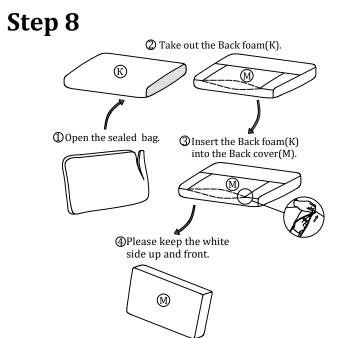

(K) 1pcs Back foam(L)

M 1pc Back cover(L)

Y 1pc Back foam(R)

Z 1pcBack cover(R)

(F1) 2pcs Armrest foam

F2 2pcs Armrest cover

F3 2pcs Pillow foam

F4 2pcs Pillow cover