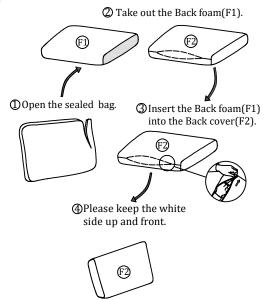

  Please do not take off the cover, and do not wash. of children or animals to avoid the risk of choking or suffocation.

Your cushions come vacuum packed and sealed for shipping. To restore the cushion's original shape, follow the steps below.

After packing up, place them in somewhere dry and ventilated. After about 72-96 hours. It can be restored to the best use condition.