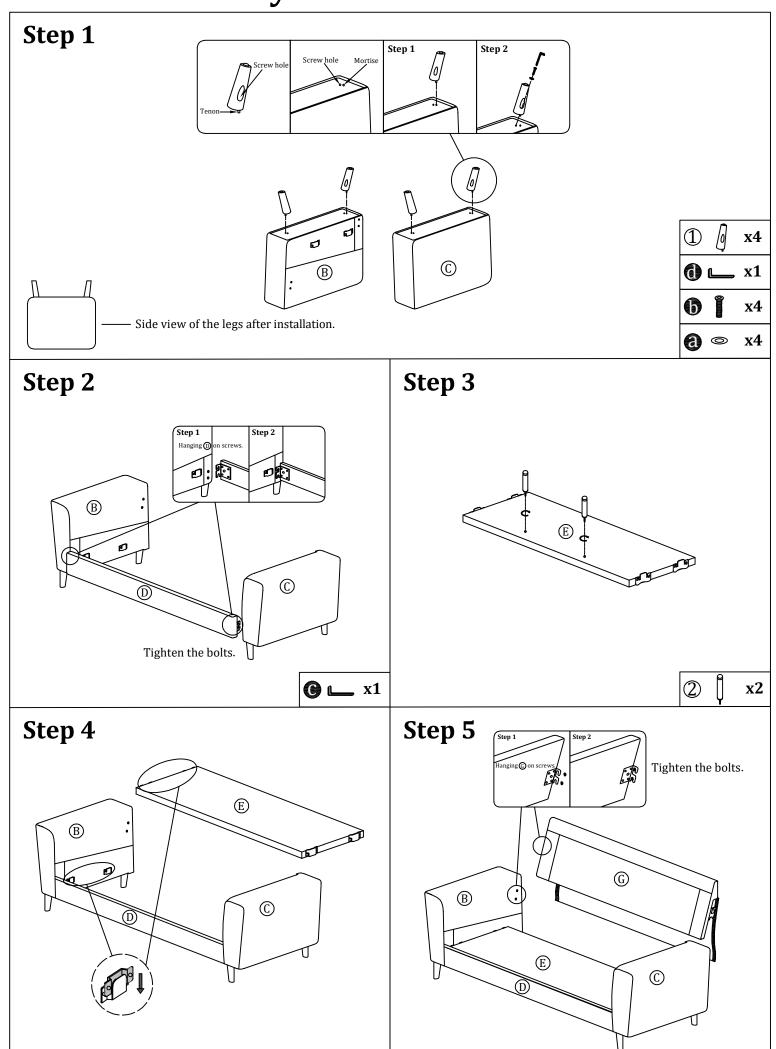

#### Hardware parts

#### Structural accessories

#### Main structure accessories

B 1pc
Armrest(L)

© 1pc Armrest(R)

① 1pc Front bezel

(E) 1pc Seat frame

G 1pc
Back frame

H 2pcs Seat foam

① 2pcs Seat pad cover