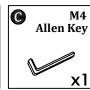

dded area, in the room that it is intended for. Approximate assembly time: 30 minutes.
- Please do not throw away any of the packaging or the instruction until you have checked all the components and hardware and the furniture is fully assembled. Please ensure that the packaging is disposed in a safe and environmentally friendly way.
- Keep all components and packaging out of reach 

  Please do not take off the cover, and do not wash. of children or animals to avoid the risk of choking or suffocation.

Your cushions come vacuum packed and sealed for shipping. To restore the cushion's original shape, follow the steps below.









After packing up, place them in somewhere dry and ventilated. After about 72-96 hours. It can be restored to the best use condition.



#### Hardware parts







#### Structural accessories



#### Main structure accessories



B 1pc
Armrest(L)



© 1pc Armrest(R)



① 1pc Front bezel



(E) 1pc Seat frame



G 1pc
Back frame



H 2pcs Seat foam



① 2pcs Seat pad cover



(K) 1pcs Back foam(L)



M 1pc Back cover(L)



Y 1pc Back foam(R)



Z 1pcBack cover(R)



(F1) 2pcs Armrest foam



F2 2pcs Armrest cover



F3 2pcs Pillow foam



F4 2pcs Pillow cover















### Step 12



Step 13



Step 14



Step 15



Step 16



**Step 17** 



# Assembly Instruction of Combination