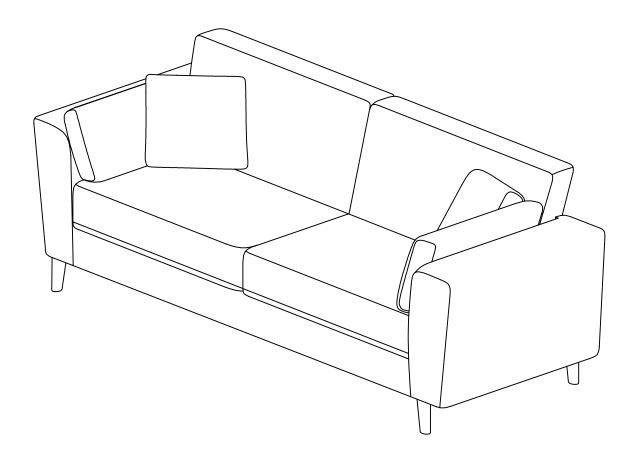

#### **Assembly Instruction**

SKU:1063030059B/1063030060B



Any question please feel free to contact us: support@merluxyhome.com TEL:901-347-2181 We will provide further assistance within 24 hours.

#### Dear customers,

Thank you for purchasing our product. Please read this instruction manual carefully after receiving this product. It will help you assemble this product quickly, safely, and correctly. You can keep this manual for future reference.



### Safety and care advice

#### Important-Please read these instructions fully before starting assembly

Thanks for your purchase. Before the assembly please follow the instructions to check if all the spare parts and screws are intact.

- Considering the size and weight of the sofa, we recommend two adults to assemble the sofa, on a carpeted or padded area, in the room that it is intended for. App