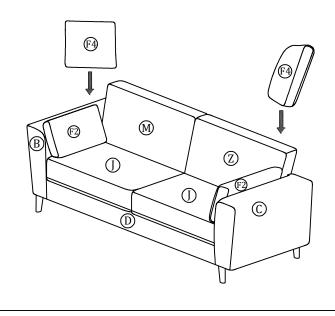

(K) 1pcs Back foam(L)

M 1pc Back cover(L)

Y 1pc Back foam(R)

Z 1pcBack cover(R)

(F1) 2pcs Armrest foam

F2 2pcs Armrest cover

F3 2pcs Pillow foam

F4 2pcs Pillow cover