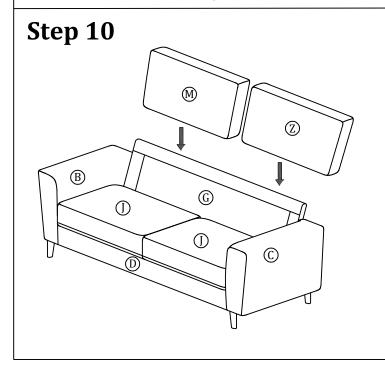

#### Main structure accessories

B 1pc
Armrest(L)

© 1pc Armrest(R)

① 1pc Front bezel

(E) 1pc Seat frame

G 1pc
Back frame

H 2pcs Seat foam

① 2pcs Seat pad cover

(K) 1pcs Back foam(L)

M 1pc Back cover(L)

Y 1pc Back foam(R)

Z 1pcBack cover(R)

(F1) 2pcs Armrest foam

F2 2pcs Armrest cover

F3 2pcs Pillow foam

F4 2pcs Pillow cover