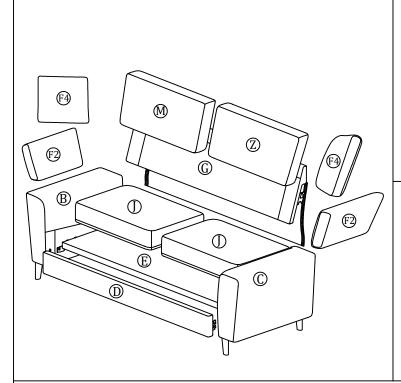

#### Main structure accessories

B 1pc
Armrest(L)

© 1pc Armrest(R)

① 1pc Front bezel

(E) 1pc Seat frame

G 1pc
Back frame

H 2pcs Seat foam

① 2pcs Seat pad cover

(K) 1pcs Back foam(L)

M 1pc Back cover(L)

Y 1pc Back foam(R)

Z 1pcBack cover(R)

(F1) 2pcs Armrest foam

F2 2pcs Armrest cover

F3 2pcs Pillow foam

F4 2pcs Pillow cover