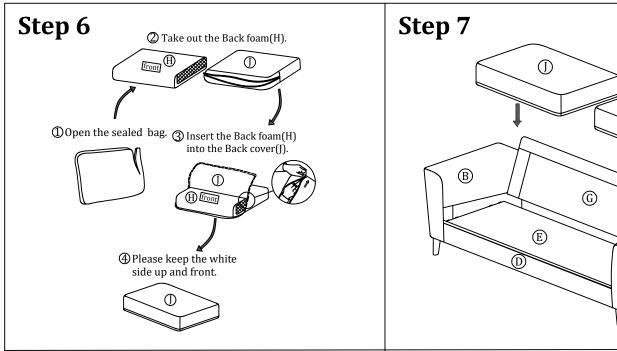

#### Main structure accessories

B 1pc
Armrest(L)

© 1pc Armrest(R)

① 1pc Front bezel

(E) 1pc Seat frame

G 1pc
Back frame

H 2pcs Seat foam

① 2pcs Seat pad cover

(K) 1pcs Back foam(L)

M 1pc Back cover(L)

Y 1pc Back foam(R)

Z 1pcBack cover(R)

(F1) 2pcs Armrest foam

F2 2pcs Armrest cover

F3 2pcs Pillow foam

F4 2pcs Pillow cover