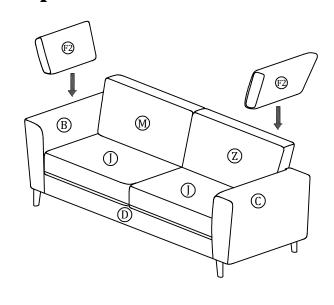

#### Main structure accessories

B 1pc
Armrest(L)

© 1pc Armrest(R)

① 1pc Front bezel

(E) 1pc Seat frame

G 1pc
Back frame

H 2pcs Seat foam

① 2pcs Seat pad cover

(K) 1pcs Back foam(L)

M 1pc Back cover(L)

Y 1pc Back foam(R)

Z 1pcBack cover(R)

(F1) 2pcs Armrest foam

F2 2pcs Armrest cover

F3 2pcs Pillow foam

F4 2pcs Pillow cover