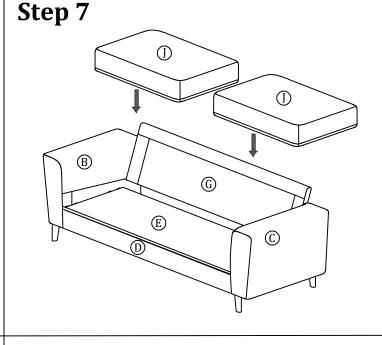

  Please do not take off the cover, and do not wash. of children or animals to avoid the risk of choking or suffocation.

Your cushions come vacuum packed and sealed for shipping. To restore the cushion's original shape, follow the steps below.

After packing up, place them in somewhere dry and ventilated. After about 72-96 hours. It can be restored to the best use condition.