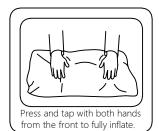

  Please do not take off the cover, and do not wash. of children or animals to avoid the risk of choking or suffocation.

Your cushions come vacuum packed and sealed for shipping. To restore the cushion's original shape, follow the steps below.

After packing up, place them in somewhere dry and ventilated. After about 72-96 hours. It can be restored to the best use condition.