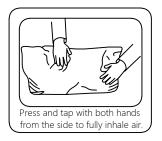

  Please do not take off the cover, and do not wash. of children or animals to avoid the risk of choking or suffocation.

Your cushions come vacuum packed and sealed for shipping. To restore the cushion's original shape, follow the steps below.

After packing up, place them in somewhere dry and ventilated. After about 72-96 hours. It can be restored to the best use condition.