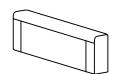

### Main structure accessories

(D-1) 1pc

Sofa Frame

(D-2) 1pc

Back Frame(R)

(D-3) 1pc

Back Frame(L)

(D-4) 1pc

Armrest(R)

D-5) 1pc

Seat Foam

(D-6) 1pc

Seat Pad Cover

(D-7) 2pcs

Back Foam

D-8) 2pcs