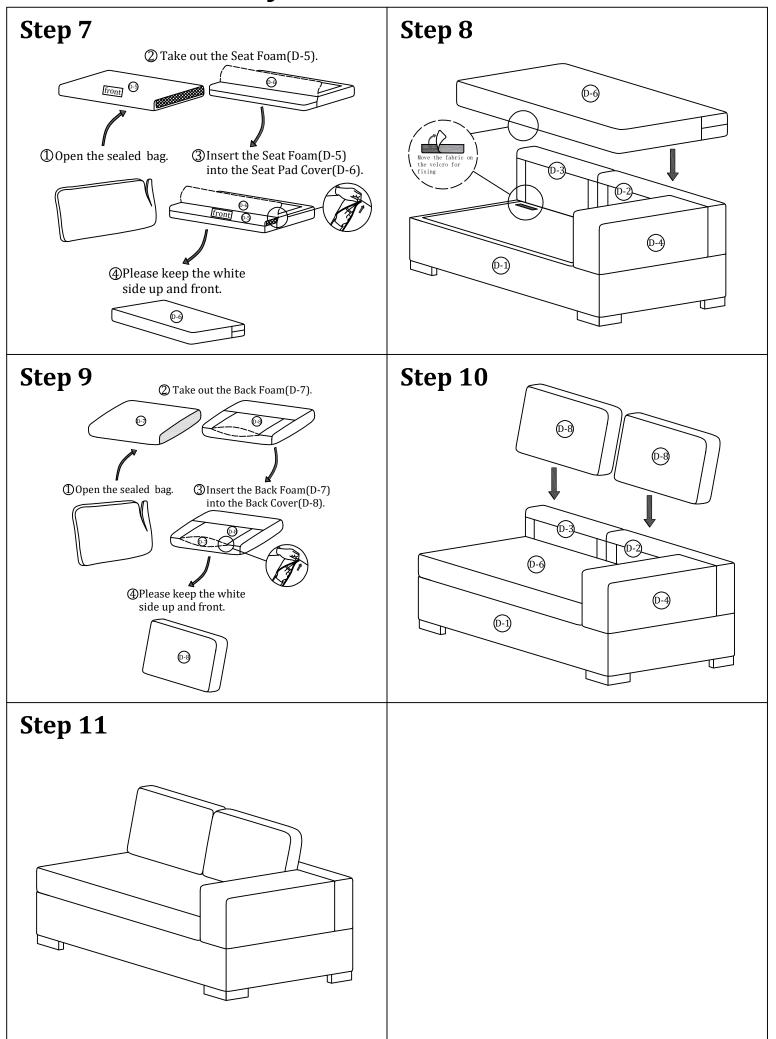

  Please do not take off the cover, and do not wash. of children or animals to avoid the risk of choking or suffocation.

Your cushions come vacuum packed and sealed for shipping. To restore the cushion's original shape, follow the steps below.

After packing up, place them in somewhere dry and ventilated. After about 72-96 hours. It can be restored to the best use condition.

### Main structure accessories

(D-1) 1pc

Sofa Frame

(D-2) 1pc

Back Frame(R)

(D-3) 1pc

Back Frame(L)

(D-4) 1pc

Armrest(R)

D-5) 1pc

Seat Foam

(D-6) 1pc

Seat Pad Cover

(D-7) 2pcs

Back Foam

D-8) 2pcs

**Back Cover** 