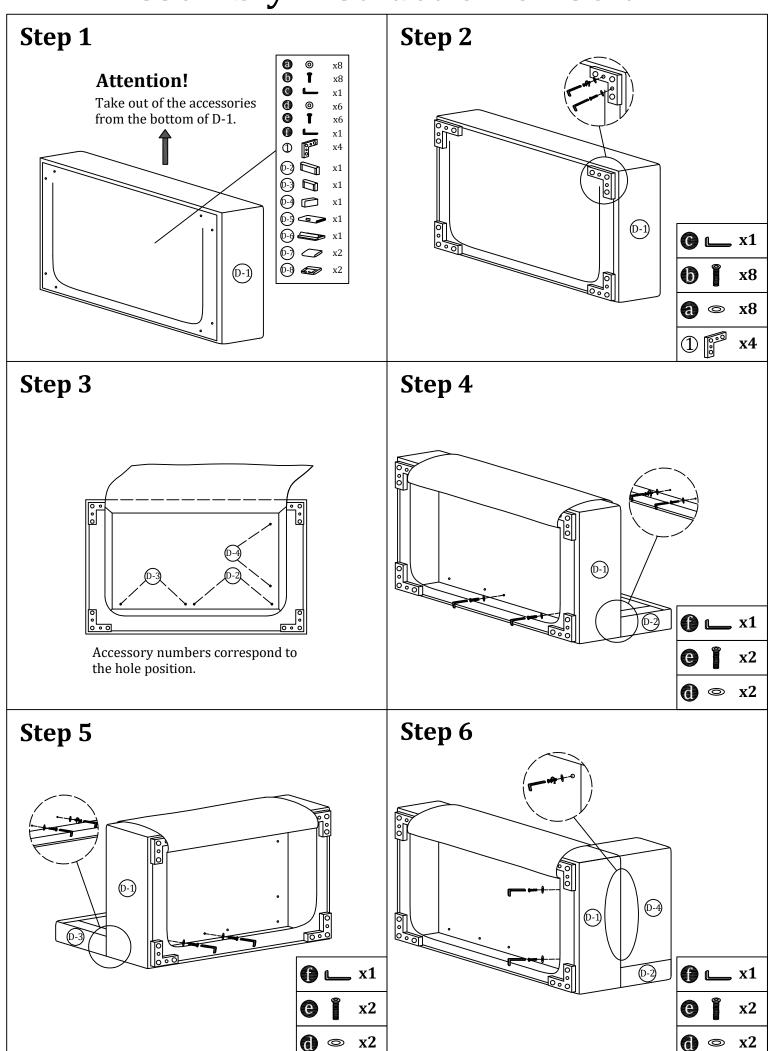

## Assembly Instruction of Sofa

### Hardware parts

#### Structural accessories

### Main structure accessories

(D-1) 1pc

Sofa Frame

(D-2) 1pc

Back Frame(R)

(D-3) 1pc

Back Frame(L)

(D-4) 1pc

Armrest(R)

D-5) 1pc

Seat Foam

(D-6) 1pc

Seat Pad Cover

(D-7) 2pcs

Back Foam

D-8) 2pcs

**Back Cover** 