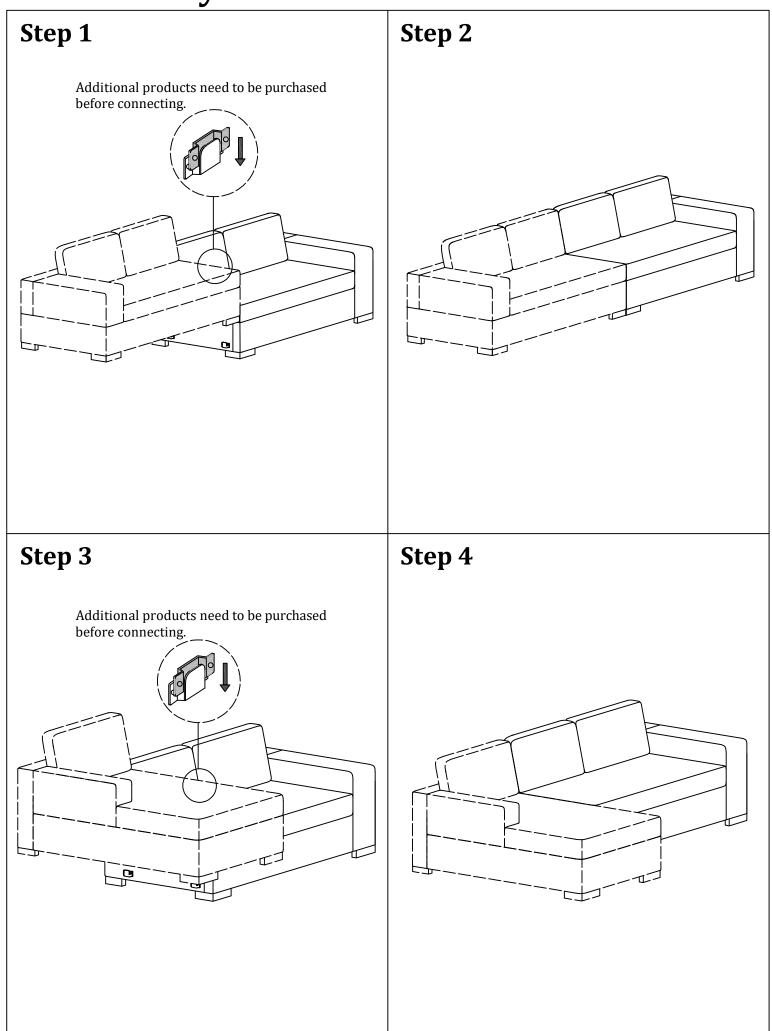

er, and do not wash. of children or animals to avoid the risk of choking or suffocation.

Your cushions come vacuum packed and sealed for shipping. To restore the cushion's original shape, follow the steps below.









After packing up, place them in somewhere dry and ventilated. After about 72-96 hours. It can be restored to the best use condition.

## Assembly Instruction of Sofa



### Hardware parts



#### Structural accessories



### Main structure accessories



(D-1) 1pc

Sofa Frame



(D-2) 1pc

Back Frame(R)



(D-3) 1pc

Back Frame(L)



(D-4) 1pc

Armrest(R)



D-5) 1pc

Seat Foam



(D-6) 1pc

Seat Pad Cover



(D-7) 2pcs

Back Foam



D-8) 2pcs

**Back Cover** 

# Assembly Instruction of Sofa



# Assembly Instruction of Sofa



# **Assembly Instruction of Combination**