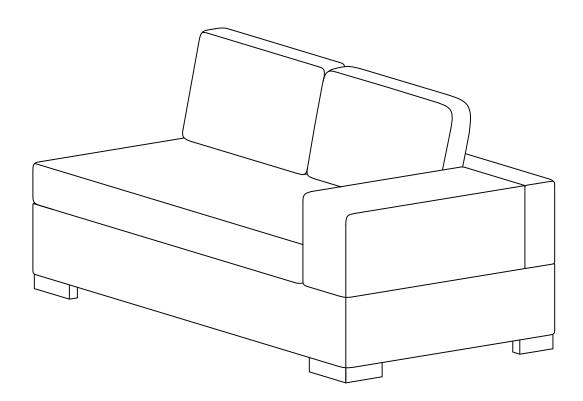

### SOFA

### Main structure accessories

(D-1) 1pc

Sofa Frame

(D-2) 1pc

Back Frame(R)

(D-3) 1pc

Back Frame(L)

(D-4) 1pc

Armrest(R)

D-5) 1pc

Seat Foam

(D-6) 1pc

Seat Pad Cover

(D-7) 2pcs

Back Foam

D-8) 2pcs

**Back Cover** 