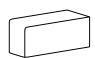

### Main structure accessories

(D-1) 1pc

Sofa Frame

(D-2) 1pc

Back Frame(R)

(D-3) 1pc

Back Frame(L)

(D-4) 1pc

Armrest(R)

D-5) 1pc

Seat Foam

(D-6) 1pc

Seat Pad Cover

(D-7) 2pcs

Back Foam

D-8) 2pcs