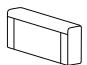

### Main structure accessories

(D-1) 1pc

Sofa Frame

(D-2) 1pc

Back Frame(R)

(D-3) 1pc

Back Frame(L)

(D-4) 1pc

Armrest(R)

D-5) 1pc

Seat Foam

(D-6) 1pc

Seat Pad Cover

(D-7) 2pcs

Back Foam

D-8) 2pcs