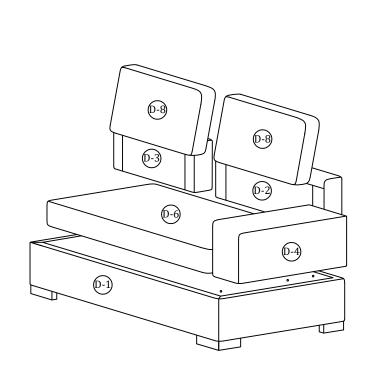

### Main structure accessories

(D-1) 1pc

Sofa Frame

(D-2) 1pc

Back Frame(R)

(D-3) 1pc

Back Frame(L)

(D-4) 1pc

Armrest(R)

D-5) 1pc

Seat Foam

(D-6) 1pc

Seat Pad Cover

(D-7) 2pcs

Back Foam

D-8) 2pcs

**Back Cover** 