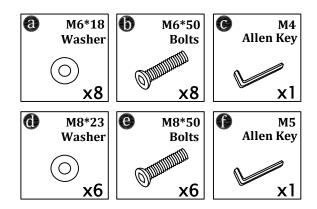

is intended for. Approximate assembly time: 30 minutes.
- Please do not throw away any of the packaging or the instruction until you have checked all the components and hardware and the furniture is fully assembled. Please ensure that the packaging is disposed in a safe and environmentally friendly way.
- Keep all components and packaging out of reach 

  Please do not take off the cover, and do not wash. of children or animals to avoid the risk of choking or suffocation.

Your cushions come vacuum packed and sealed for shipping. To restore the cushion's original shape, follow the steps below.









After packing up, place them in somewhere dry and ventilated. After about 72-96 hours. It can be restored to the best use condition.

## Assembly Instruction of Sofa



### Hardware parts



#### Structural accessories



### Main structure accessories



(D-1) 1pc

Sofa Frame



(D-2) 1pc

Back Frame(R)



(D-3) 1pc

Back Frame(L)



(D-4) 1pc

Armrest(R)



D-5) 1pc

Seat Foam



(D-6) 1pc

Seat Pad Cover



(D-7) 2pcs

Back Foam



D-8) 2pcs

**Back Cover** 

# Assembly Instruction of Sofa



# Assembly Instruction of Sofa



# **Assembly Instruction of Combination**