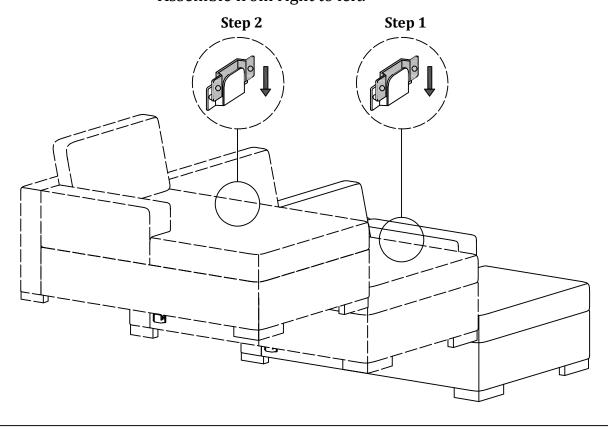

### Step 5

Additional products need to be purchased before connecting.
Assemble from right to left.