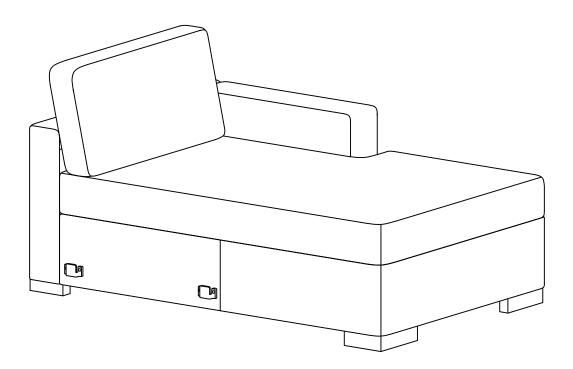

#### Main structure accessories

(C-1) 1pc

Sofa Frame

(C-2) 1pc

Armrest(R)

(C-3) 1pc

**Back Frame** 

(C-4) 1pc

Seat Foam

(C-5) 1pc

Seat Pad Cover

(C-6) 1pc

**Back Foam** 

**Back Cover** 