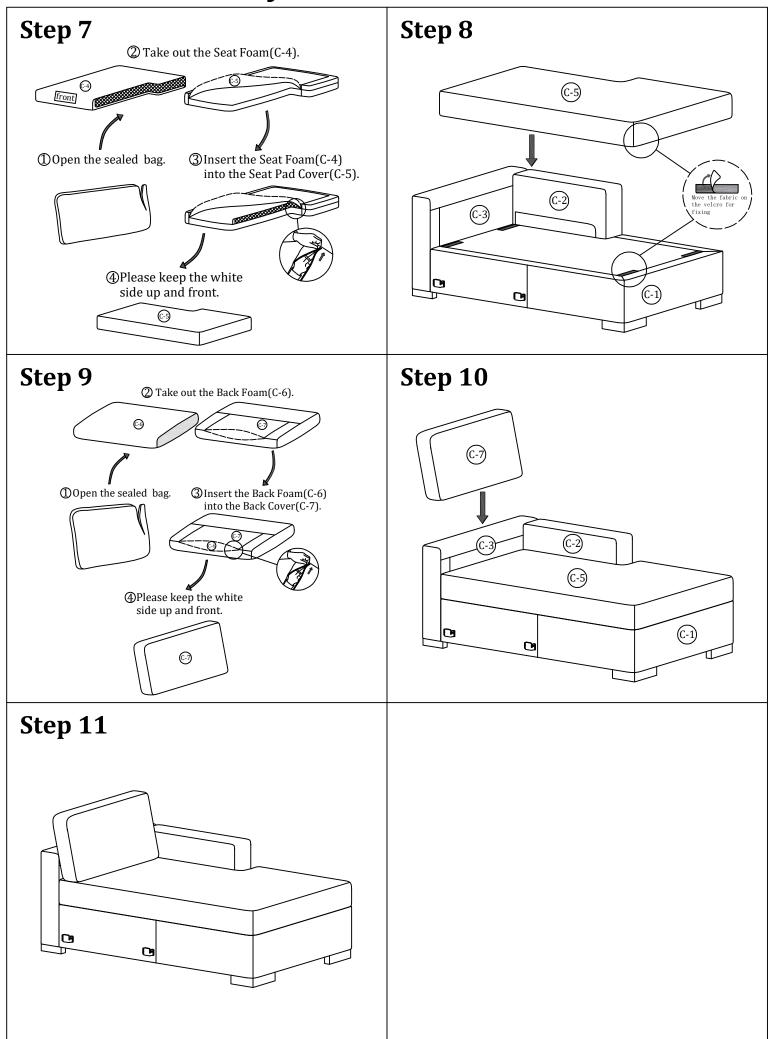

components and packaging out of reach 

  Please do not take off the cover, and do not wash. of children or animals to avoid the risk of choking or suffocation.

Your cushions come vacuum packed and sealed for shipping. To restore the cushion's original shape, follow the steps below.









After packing up, place them in somewhere dry and ventilated. After about 72-96 hours. It can be restored to the best use condition.

## Assembly Instruction of Sofa



### Hardware parts



#### Structural accessories



#### Main structure accessories



(C-1) 1pc

Sofa Frame



(C-2) 1pc

Armrest(R)



(C-3) 1pc

**Back Frame** 



(C-4) 1pc

Seat Foam



(C-5) 1pc

Seat Pad Cover



(C-6) 1pc

**Back Foam** 





**Back Cover** 

## Assembly Instruction of Sofa



# Assembly Instruction of Sofa



# **Assembly Instruction of Combination**



# **Assembly Instruction of Combination**

### Step 5

Additional products need to be purchased before connecting.
Assemble from right to left.



### Step 6