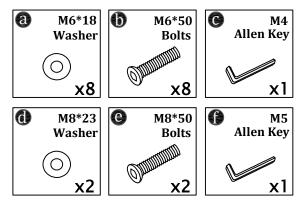

is intended for. Approximate assembly time: 30 minutes.
- Please do not throw away any of the packaging or the instruction until you have checked all the components and hardware and the furniture is fully assembled. Please ensure that the packaging is disposed in a safe and environmentally friendly way.
- Keep all components and packaging out of reach 

  Please do not take off the cover, and do not wash. of children or animals to avoid the risk of choking or suffocation.

Your cushions come vacuum packed and sealed for shipping. To restore the cushion's original shape, follow the steps below.









After packing up, place them in somewhere dry and ventilated. After about 72-96 hours. It can be restored to the best use condition.

## Assembly Instruction of Sofa



### Hardware parts



#### Structural accessories



#### Main structure accessories



(C-1) 1pc

Sofa Frame



(C-2) 1pc

Armrest(R)



(C-3) 1pc

**Back Frame** 



(C-4) 1pc

Seat Foam



(C-5) 1pc

Seat Pad Cover



(C-6) 1pc

**Back Foam** 





**Back Cover** 

## Assembly Instruction of Sofa



# Assembly Instruction of Sofa



# **Assembly Instruction of Combination**



# **Assembly Instruction of Combination**

### Step 5

Additional products need to be purchased before connecting.
Assemble from right to left.



### Step 6