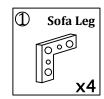

ssembly time: 30 minutes.
- Please do not throw away any of the packaging or the instruction until you have checked all the components and hardware and the furniture is fully assembled. Please ensure that the packaging is disposed in a safe and environmentally friendly way.
- Keep all components and packaging out of reach 

  Please do not take off the cover, and do not wash. of children or animals to avoid the risk of choking or suffocation.

Your cushions come vacuum packed and sealed for shipping. To restore the cushion's original shape, follow the steps below.









After packing up, place them in somewhere dry and ventilated. After about 72-96 hours. It can be restored to the best use condition.

## Assembly Instruction of Sofa



### Hardware parts



#### Structural accessories



#### Main structure accessories



(C-1) 1pc

Sofa Frame



(C-2) 1pc

Armrest(R)



(C-3) 1pc

**Back Frame** 



(C-4) 1pc

Seat Foam



(C-5) 1pc

Seat Pad Cover



(C-6) 1pc

**Back Foam** 





**Back Cover** 

## Assembly Instruction of Sofa



# Assembly Instruction of Sofa



# **Assembly Instruction of Combination**



# **Assembly Instruction of Combination**

### Step 5

Additional products need to be purchased before connecting.
Assemble from right to left.



### Step 6