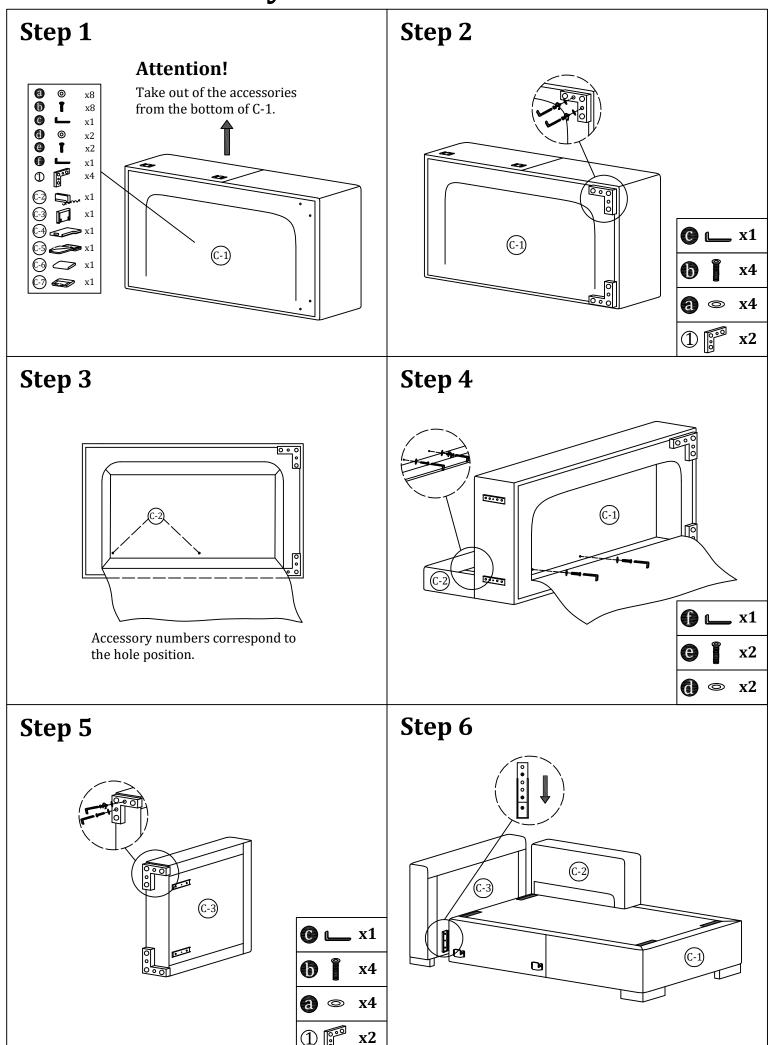

## Assembly Instruction of Sofa

### Hardware parts

#### Structural accessories

### Step 5

Additional products need to be purchased before connecting.
Assemble from right to left.

### Step 6