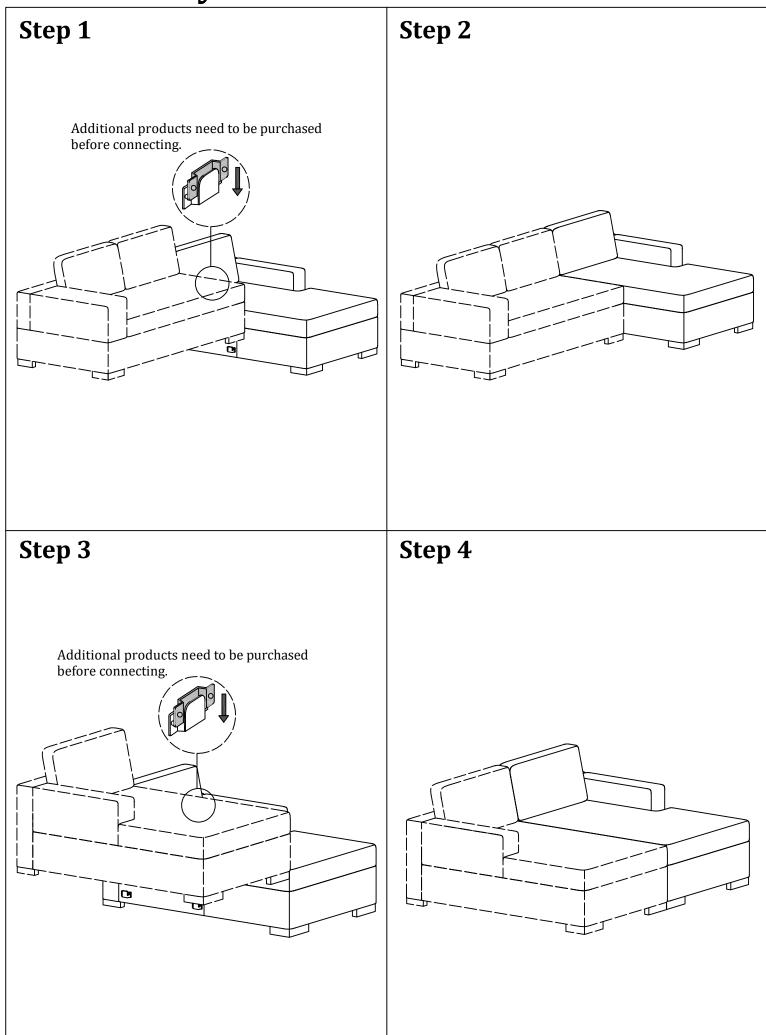

ease do not take off the cover, and do not wash. of children or animals to avoid the risk of choking or suffocation.

Your cushions come vacuum packed and sealed for shipping. To restore the cushion's original shape, follow the steps below.









After packing up, place them in somewhere dry and ventilated. After about 72-96 hours. It can be restored to the best use condition.

## Assembly Instruction of Sofa



### Hardware parts



#### Structural accessories



#### Main structure accessories



(C-1) 1pc

Sofa Frame



(C-2) 1pc

Armrest(R)



(C-3) 1pc

**Back Frame** 



(C-4) 1pc

Seat Foam



(C-5) 1pc

Seat Pad Cover



(C-6) 1pc

**Back Foam** 





**Back Cover** 

## Assembly Instruction of Sofa



# Assembly Instruction of Sofa



# **Assembly Instruction of Combination**



# **Assembly Instruction of Combination**

### Step 5

Additional products need to be purchased before connecting.
Assemble from right to left.



### Step 6