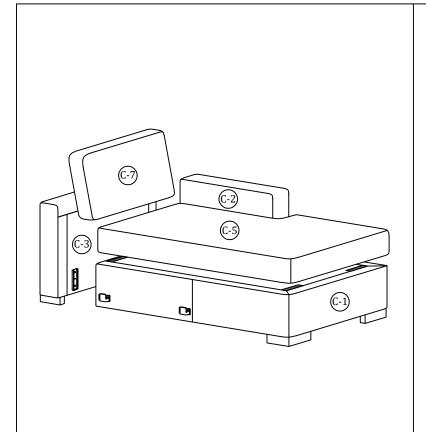

#### Main structure accessories

(C-1) 1pc

Sofa Frame

(C-2) 1pc

Armrest(R)

(C-3) 1pc

**Back Frame** 

(C-4) 1pc

Seat Foam

(C-5) 1pc

Seat Pad Cover

(C-6) 1pc

**Back Foam** 

**Back Cover** 