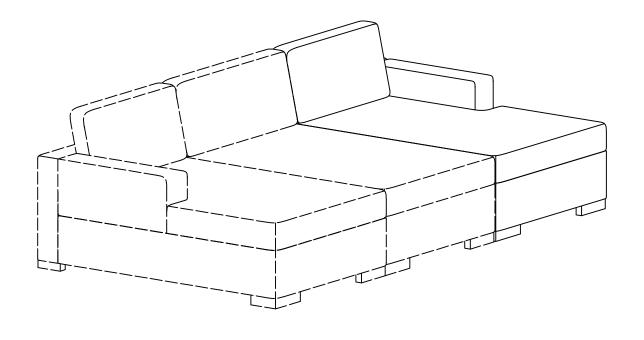

for shipping. To restore the cushion's original shape, follow the steps below.









After packing up, place them in somewhere dry and ventilated. After about 72-96 hours. It can be restored to the best use condition.

## Assembly Instruction of Sofa



### Hardware parts



#### Structural accessories



#### Main structure accessories



(C-1) 1pc

Sofa Frame



(C-2) 1pc

Armrest(R)



(C-3) 1pc

**Back Frame** 



(C-4) 1pc

Seat Foam



(C-5) 1pc

Seat Pad Cover



(C-6) 1pc

**Back Foam** 





**Back Cover** 

## Assembly Instruction of Sofa



# Assembly Instruction of Sofa



# **Assembly Instruction of Combination**



# **Assembly Instruction of Combination**

### Step 5

Additional products need to be purchased before connecting.
Assemble from right to left.



### Step 6