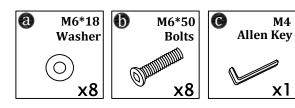

t is intended for. Approximate assembly time: 30 minutes.
- Please do not throw away any of the packaging or the instruction until you have checked all the components and hardware and the furniture is fully assembled. Please ensure that the packaging is disposed in a safe and environmentally friendly way.
- Keep all components and packaging out of reach 

  Please do not take off the cover, and do not wash. of children or animals to avoid the risk of choking or suffocation.

Your cushions come vacuum packed and sealed for shipping. To restore the cushion's original shape, follow the steps below.









After packing up, place them in somewhere dry and ventilated. After about 72-96 hours. It can be restored to the best use condition.

# Assembly Instruction of Sofa



### Hardware parts



#### Structural accessories



### Main structure accessories



(B-1) 1pc

Sofa Frame



(B-2) 1pc

**Back Frame** 



(B-3) 1pc

Seat Foam



(B-4) 1pc

Seat Pad Cover



(B-5) 1pc

**Back Foam** 



(B-6) 1pc

**Back Cover** 

# Assembly Instruction of Sofa



# Assembly Instruction of Sofa



# Assembly Instruction of Combination

### Step 1

Additional products need to be purchased before connecting.
Assemble from right to left.



### Step 2