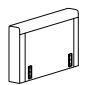

### Main structure accessories

(B-1) 1pc

Sofa Frame

(B-2) 1pc

**Back Frame** 

(B-3) 1pc

Seat Foam

(B-4) 1pc