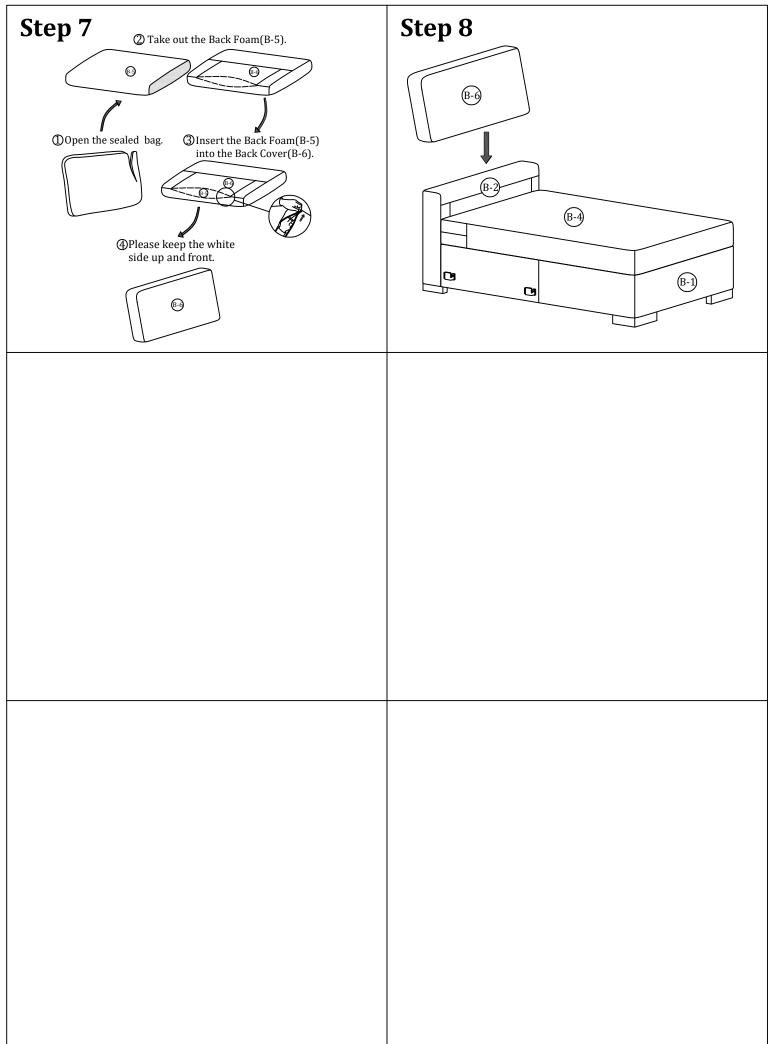

# Assembly Instruction of Sofa

### Hardware parts

#### Structural accessories

### Main structure accessories

(B-1) 1pc

Sofa Frame

(B-2) 1pc

**Back Frame** 

(B-3) 1pc

Seat Foam

(B-4) 1pc

Seat Pad Cover

(B-5) 1pc

**Back Foam** 

(B-6) 1pc

**Back Cover** 