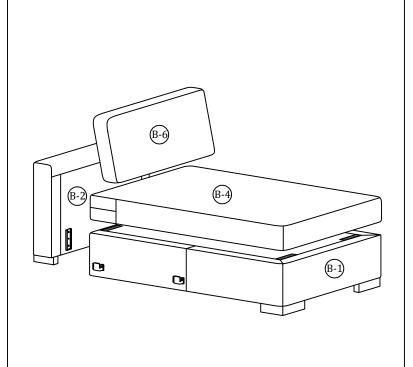

### Main structure accessories

(B-1) 1pc

Sofa Frame

(B-2) 1pc

**Back Frame** 

(B-3) 1pc

Seat Foam

(B-4) 1pc

Seat Pad Cover

(B-5) 1pc

**Back Foam** 

(B-6) 1pc

**Back Cover** 