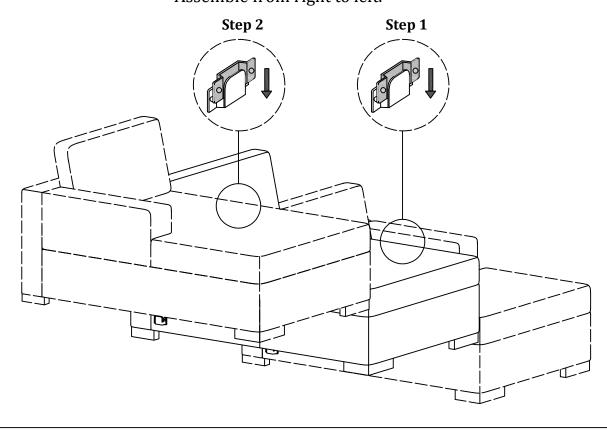

# Assembly Instruction of Combination

### Step 1

Additional products need to be purchased before connecting.
Assemble from right to left.

### Step 2