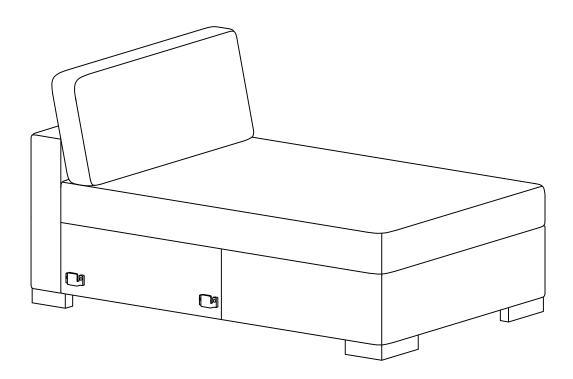

### Main structure accessories

(B-1) 1pc

Sofa Frame

(B-2) 1pc

**Back Frame** 

(B-3) 1pc

Seat Foam

(B-4) 1pc

Seat Pad Cover

(B-5) 1pc

**Back Foam** 

(B-6) 1pc

**Back Cover** 