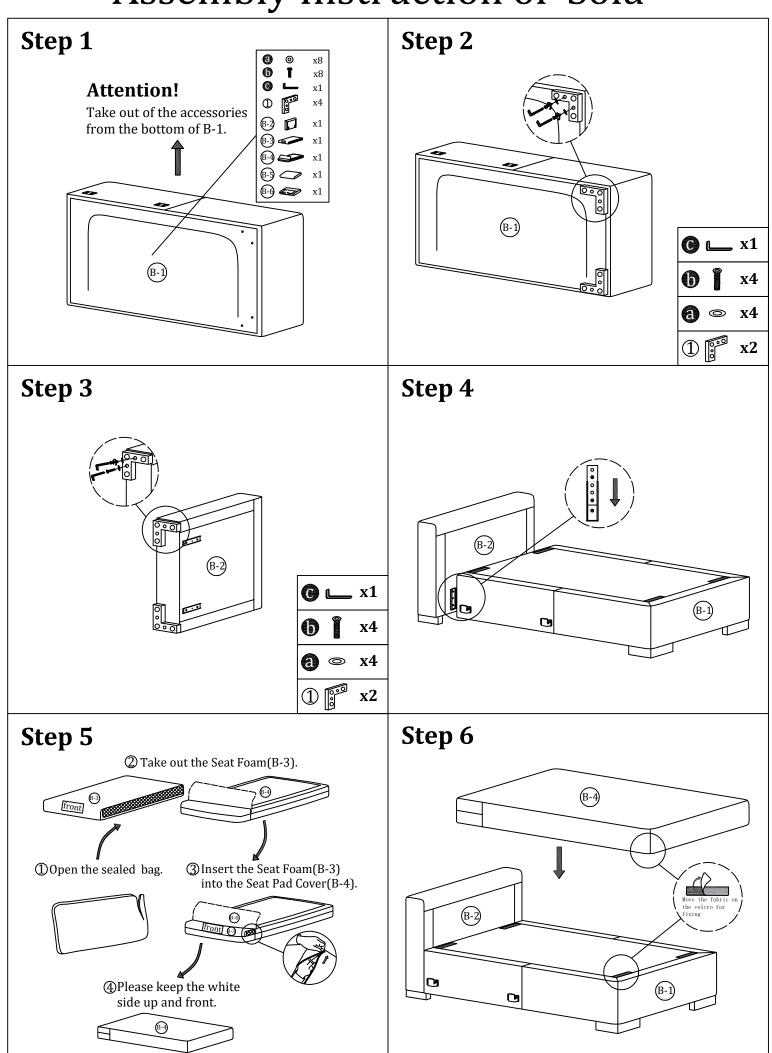

# Assembly Instruction of Sofa

### Hardware parts

#### Structural accessories

### Main structure accessories

(B-1) 1pc

Sofa Frame

(B-2) 1pc

**Back Frame** 

(B-3) 1pc

Seat Foam

(B-4) 1pc

Seat Pad Cover

(B-5) 1pc

**Back Foam** 

(B-6) 1pc

**Back Cover** 