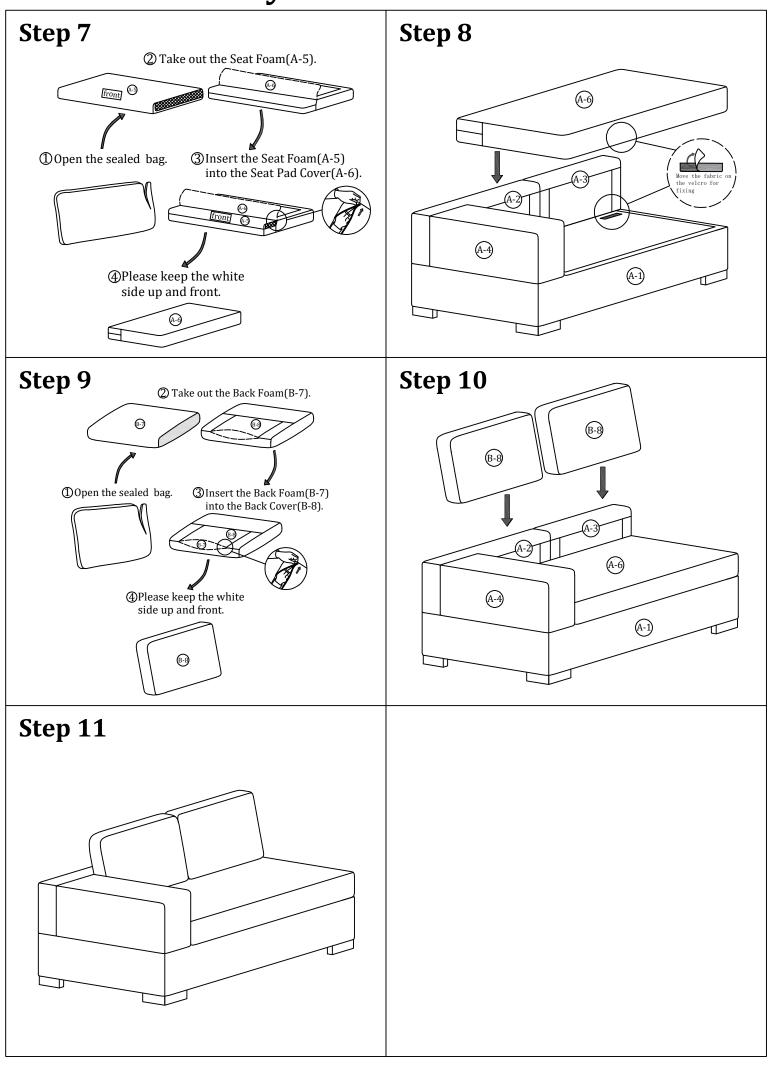

Your cushions come vacuum packed and sealed for shipping. To restore the cushion's original shape,follow the steps below.

After packing up,place them in somewhere dry and ventilated. After about 72-96 hours. It can be restored to the best use condition.