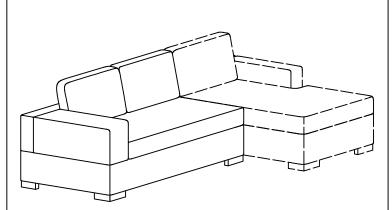

risk of choking or suffocation.
  - Keep all components and packaging out of reach 
    Please do not take off the cover, and do not wash.

Your cushions come vacuum packed and sealed for shipping. To restore the cushion's original shape,follow the steps below.









After packing up,place them in somewhere dry and ventilated. After about 72-96 hours. It can be restored to the best use condition.

# Assembly Instruction of Sofa



## Assembly Instruction of Sofa

(A-1)





**C L** x1

**x8** 

б



Accessory numbers correspond to

the hole position.



# Assembly Instruction of Sofa



# Assembly Instruction of Combination

Step 2

#### Step 1

Additional products need to be purchased before connecting.

#### Step 3

Additional products need to be purchased before connecting.

Step 4