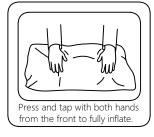

Your cushions come vacuum packed and sealed for shipping. To restore the cushion's original shape,follow the steps below.

After packing up,place them in somewhere dry and ventilated. After about 72-96 hours. It can be restored to the best use condition.