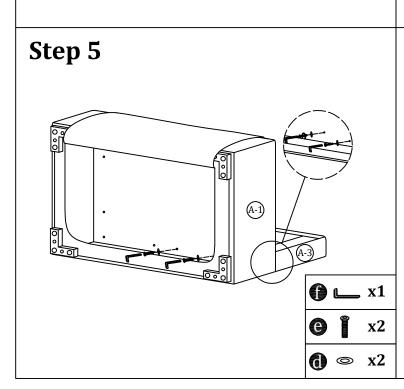

## Assembly Instruction of Sofa

(A-1)

**C L** x1

**x8** 

б

Accessory numbers correspond to

the hole position.