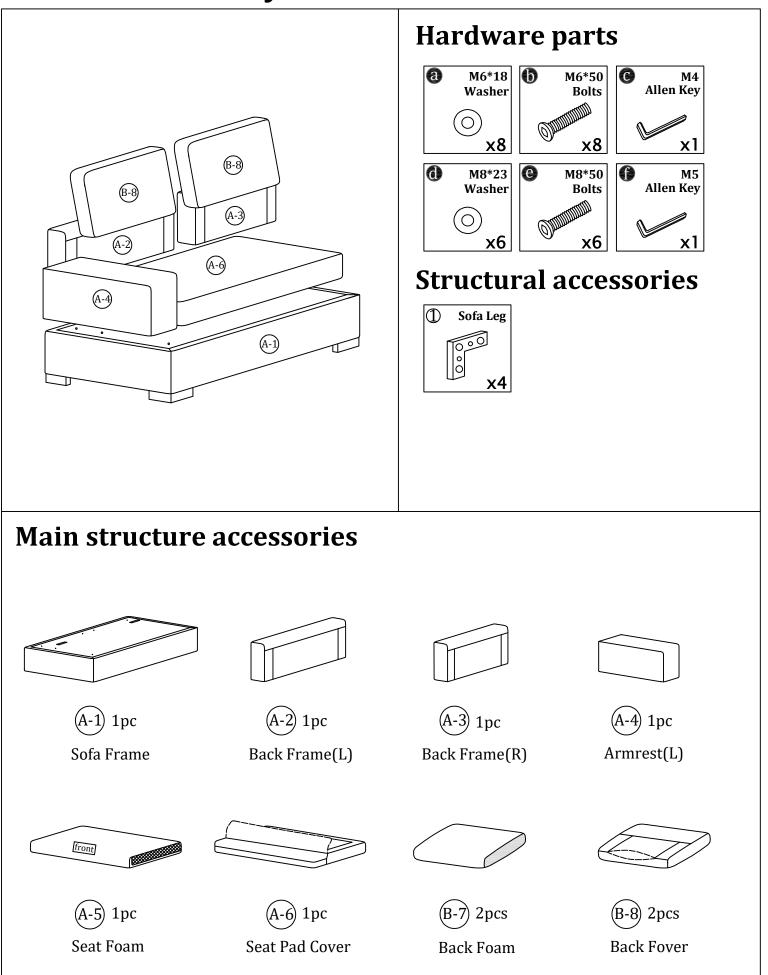

# Assembly Instruction of Sofa

## Assembly Instruction of Sofa

(A-1)

**C L** x1

**x8** 

б

Accessory numbers correspond to

the hole position.