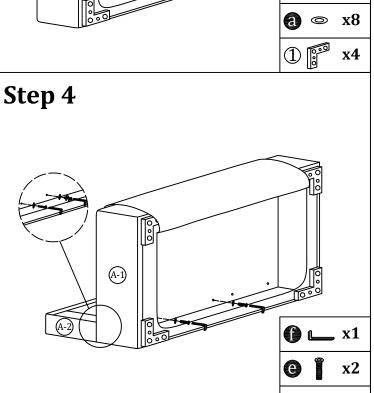

# Assembly Instruction of Combination

Step 2

#### Step 1

Additional products need to be purchased before connecting.

#### Step 3

Additional products need to be purchased before connecting.

Step 4