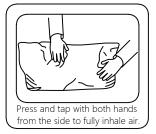

Your cushions come vacuum packed and sealed for shipping. To restore the cushion's original shape,follow the steps below.

After packing up,place them in somewhere dry and ventilated. After about 72-96 hours. It can be restored to the best use condition.