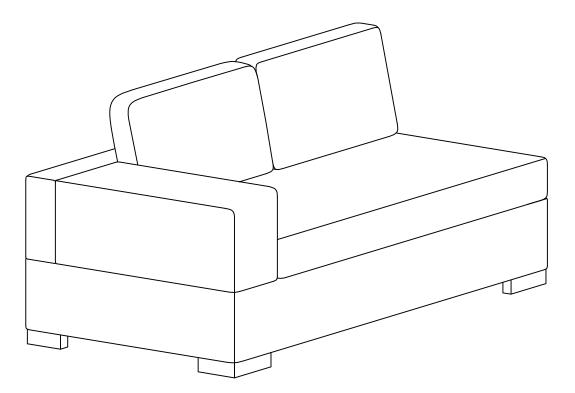

# Assembly Instruction of Sofa

## Assembly Instruction of Sofa

(A-1)

**C L** x1

**x8** 

б

Accessory numbers correspond to

the hole position.