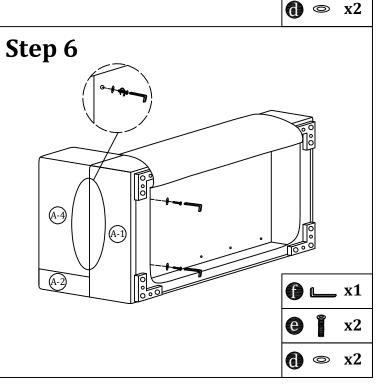

## Assembly Instruction of Sofa

(A-1)

**C L** x1

**x8** 

б

Accessory numbers correspond to

the hole position.