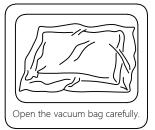

Your cushions come vacuum packed and sealed for shipping. To restore the cushion's original shape,follow the steps below.

After packing up,place them in somewhere dry and ventilated. After about 72-96 hours. It can be restored to the best use condition.